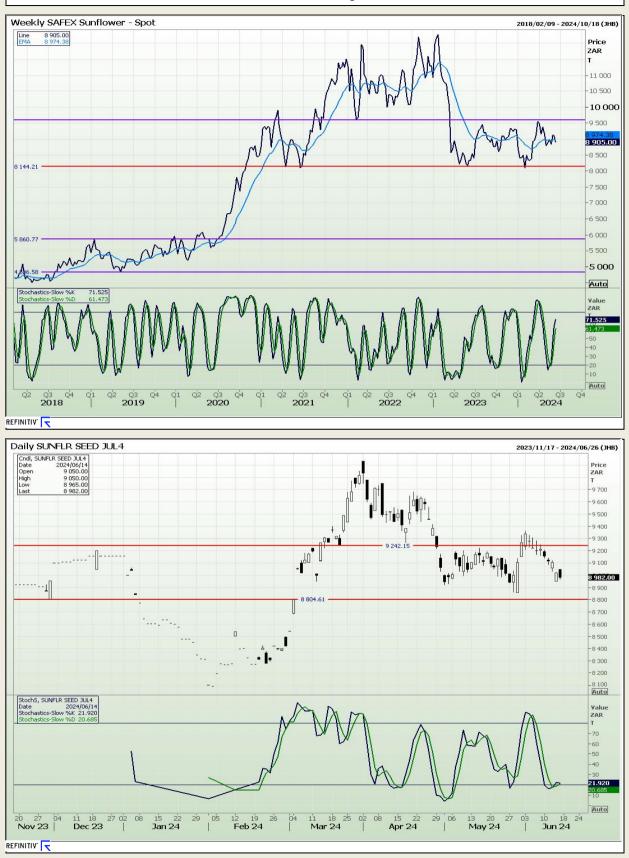

## **Technical Analysis**

South African Futures Exchange - Sunflower

DISCLAIMER: This report has been prepared by AFGRI Broking, an authorized service provider and member of the JSE. This report is provided to you for information purposes only. AFGRI Broking hereby certify that the views expressed in this report were obtained from sources which AFGRI Broking consider to be reliable. AFGRI Broking do not make any representations or give any guarantees or warranties, expressed or implied, as to the correctness, accuracy or completeness of the report. Neither AFGRI Broking, nor any affiliate, nor any of their respective officers, directors, partners or employees, shall assume any liability for any losses arising from errors or omissions in the opinions, forecasts or information, irrespective of whether there has been any negligence by AFGRI Broking or its respective officers, directors, partners or employees, partners or employees, partners or employees, partners or employees, regardless of whether such damages were foreseen or unforeseen. The information contained in this report is confidential and may be subject to legal privilege. This report is not intended to not should it be taken to create any legal relations.