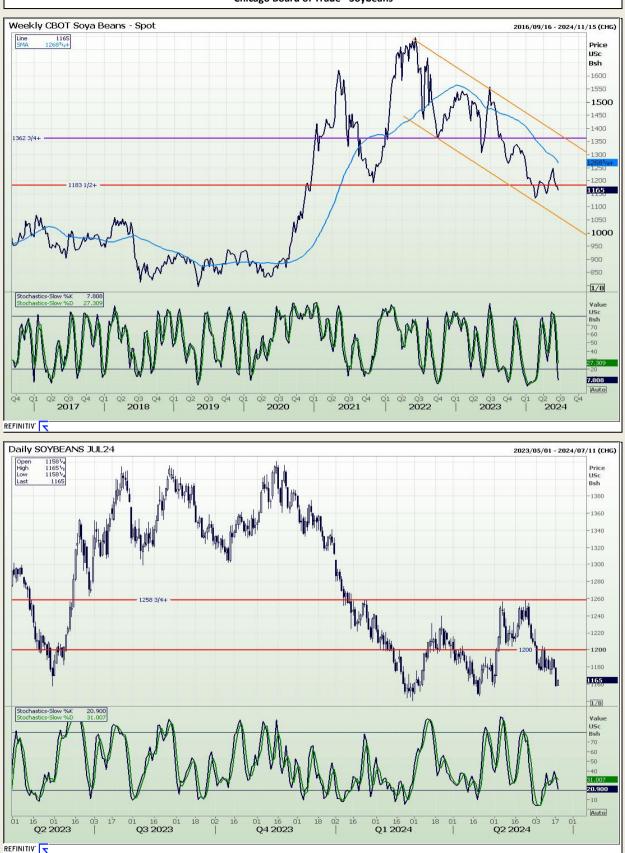

Market Report : 18 June 2024

## **Technical Analysis**

Chicago Board of Trade - Soybeans

DISCLAIMER: This report has been prepared by AFGRI Broking, an authorized service provider and member of the JSE. This report is provided to you for information purposes only. AFGRI Broking hereby certify that the views expressed in this report were obtained from sources which AFGRI Broking consider to be reliable. AFGRI Broking do not make any representations or give any guarantees or warranties, expressed or implied, as to the correctness, accuracy or completeness of the report. Neither AFGRI Broking, nor any affiliate, nor any of their respective officers, directors, partners or employees, shall assume any liability for any losses arising from errors or omissions in the opinions, forecasts or information, irrespective of whether there has been any negligence by AFGRI Broking or its respective officers, directors, partners or employees, partners or employees, regardless of whether such damages were foreseen or unforeseen. The information contained in this report is confidential and may be subject to legal privilege. This report is not intended to not should it be taken to create any legal relations.