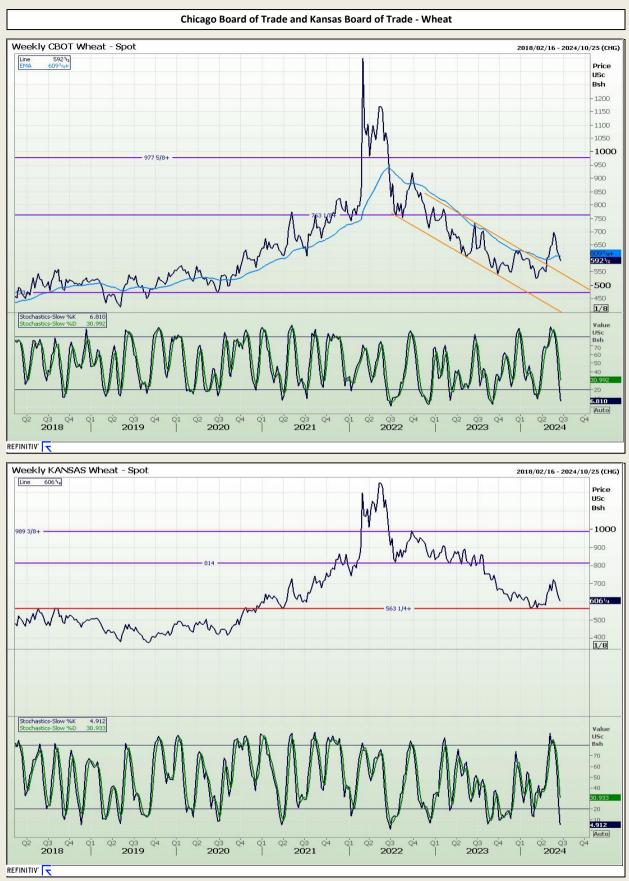

Market Report : 18 June 2024

# **Technical Analysis**

Chicago Board of Trade and Kansas Board of Trade - Wheat

DISCLAIMER: This report has been prepared by AFGRI Broking, an authorized service provider and member of the JSE. This report is provided to you for information purposes only. AFGRI Broking hereby certify that the views expressed in this report were obtained from sources which AFGRI Broking consider to be reliable. AFGRI Broking do not make any representations or give any guarantees or warranties, expressed or implied, as to the correctness, accuracy or completeness of the report. Neither AFGRI Broking, nor any affiliate, nor any of their respective officers, directors, partners or employees, shall assume any liability for any losses arising from errors or omissions in the opinions, forecasts or information, irrespective of whether there has been any negligence by AFGRI Broking or its respective officers, directors, partners or employees, regardless of whether such damages were foreseen or unforeseen. The information contained in this report is confidential and may be subject to legal privilege. This report is not intended to not should it be taken to create any legal relation or contractual relations.