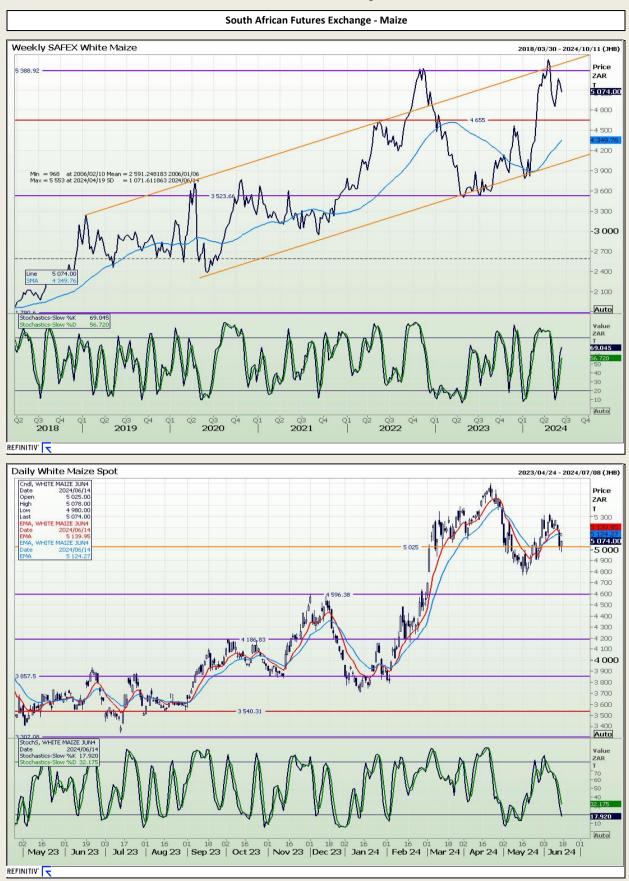

## **Technical Analysis**

South African Futures Exchange - Maize

DISCLAIMER: This report has been prepared by AFGRI Broking, an authorized service provider and member of the JSE. This report is provided to you for information purposes only. AFGRI Broking hereby certify that the views expressed in this report were obtained from sources which AFGRI Broking consider to be reliable. AFGRI Broking do not make any representations or give any guarantees or warranties, expressed or implied, as to the correctness, accuracy or completeness of the report. Neither AFGRI Broking, nor any affiliate, nor any of their respective officers, directors, partners or employees, shall assume any liability for any losses arising from errors or omissions in the opinions, forecasts or information, irrespective of whether there has been any negligence by AFGRI Broking or its respective officers, directors, partners or employees, partners or employees, regardless of whether such damages were foreseen or unforeseen. The information contained in this report is confidential and may be subject to legal privilege. This report is not intended to not should it be taken to create any legal relations.