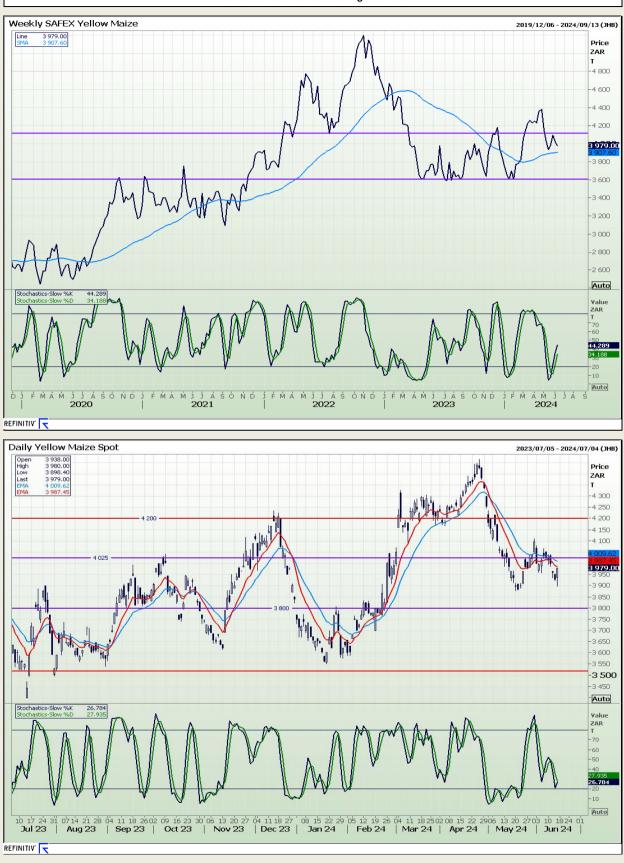

## **Technical Analysis**

South African Futures Exchange - Maize

DISCLAIMER: This report has been prepared by AFGRI Broking, an authorized service provider and member of the JSE. This report is provided to you for information purposes only. AFGRI Broking hereby certify that the views expressed in this report were obtained from sources which AFGRI Broking consider to be reliable. AFGRI Broking do not make any representations or give any guarantees or warranties, expressed or implied, as to the correctness, accuracy or completeness of the report. Neither AFGRI Broking, nor any affiliate, nor any of their respective officers, directors, partners or employees, shall assume any liability for any losses arising from errors or omissions in the opinions, forecasts or information, irrespective of whether there has been any negligence by AFGRI Broking or its respective officers, directors, partners or employees, regardless of whether such damages were foreseen or unforeseen. The information contained in this report is confidential and may be subject to legal privilege. This report is not intended to not should it be taken to create any legal relations or contractual relations.