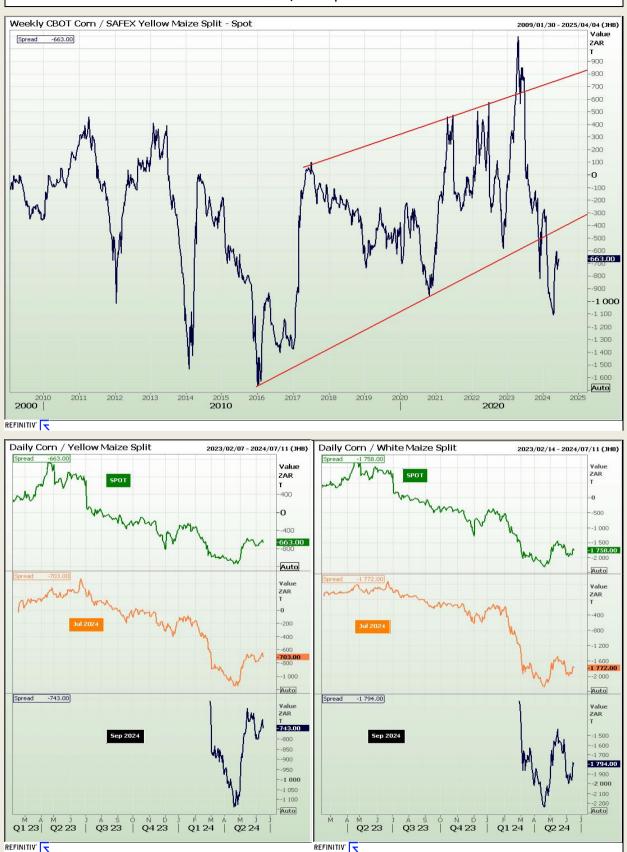

ssed or implied, as to the correctness, accuracy or completeness of the report. Neither AFGRI Broking, nor any affiliate, nor any of their respective officers, directors, partners or employees, shall assume any liability for any losses arising from errors or omissions in the opinions, forecasts or information, irrespective of whether there has been any negligence by AFGRI Broking or its respective officers, directors, partners or employees, partners or employees, regardless of whether such damages were foreseen or unforeseen. The information contained in this report is confidential and may be subject to legal privilege. This report is not intended to not should it be taken to create any legal relations.



Market Report : 18 June 2024

## **Technical Analysis**

#### CBOT / SAFEX Spreads



DISCLAIMER: This report has been prepared by AFGRI Broking, an authorized service provider and member of the JSE. This report is provided to you for information purposes only. AFGRI Broking hereby certify that the views expressed in this report were obtained from sources which AFGRI Broking consider to be reliable. AFGRI Broking do not make any representations or give any guarantees or warranties, expressed or implied, as to the correctness, accuracy or completeness of the report. Neither AFGRI Broking, nor any affiliate, nor any of their respective officers, directors, partners or employees, shall assume any liability for any losses arising from errors or omissions in the opinions, forecasts or information, irrespective of whether there has been any negligence by AFGRI Broking or its re