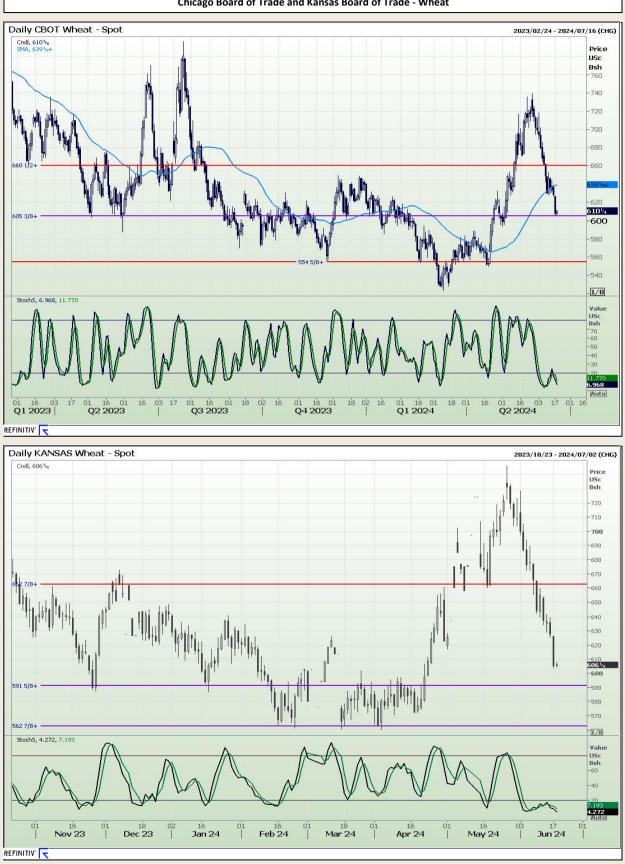

Market Report : 18 June 2024

# **Technical Analysis**

Chicago Board of Trade and Kansas Board of Trade - Wheat

DISCLAIMER: This report has been prepared by AFGRI Broking, an authorized service provider and member of the JSE. This report is provided to you for information purposes only. AFGRI Broking hereby certify that the views expressed in this report were obtained from sources which AFGRI Broking consider to be reliable. AFGRI Broking do not make any representations or give any guarantees or warranties, expressed or implied, as to the correctness, accuracy or completeness of the report. Neither AFGRI Broking, nor any affiliate, nor any of their respective officers, directors, partners or employees, shall assume any liability for any losses arising from errors or omissions in the opinions, forecasts or information, irrespective of whether there has been any negligence by AFGRI Broking or its respective officers, directors, partners or employees, regardless of whether such damages were foreseen or unforeseen. The information contained in this report is confidential and may be subject to legal privilege. This report is not intended to not should it be taken to create any legal relation or contractual relations.