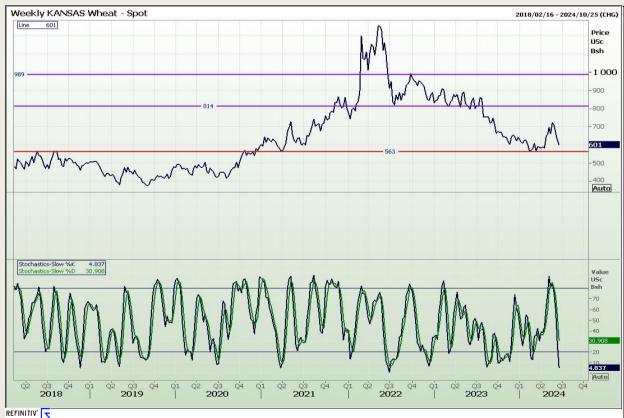

## **Technical Analysis**

Chicago Board of Trade and Kansas Board of Trade - Wheat

Market Report: 19 June 2024

3rd Floor, AFGRI Building 12 Byls Bridge Boulevard Highveld Extension 73

# **Technical Analysis**

Chicago Board of Trade and Kansas Board of Trade - Wheat

Market Report: 19 June 2024

3rd Floor, AFGRI Building 12 Byls Bridge Boulevard Highveld Extension 73