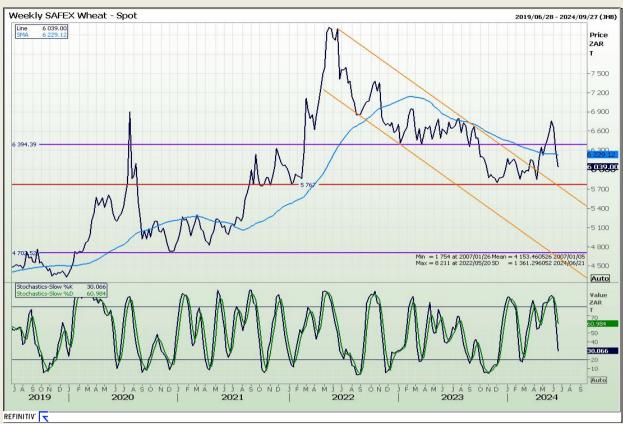

## **Technical Analysis**

South African Futures Exchange - Wheat

Market Report: 19 June 2024

3rd Floor, AFGRI Building 12 Byls Bridge Boulevard Highveld Extension 73