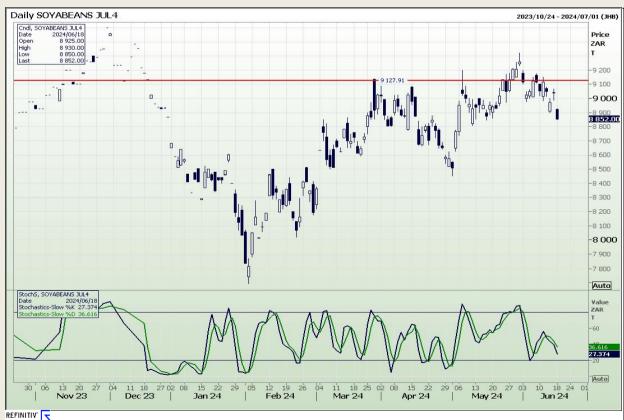

## **Technical Analysis**

**South African Futures Exchange - Soybeans** 

Market Report: 19 June 2024

3rd Floor, AFGRI Building 12 Byls Bridge Boulevard Highveld Extension 73