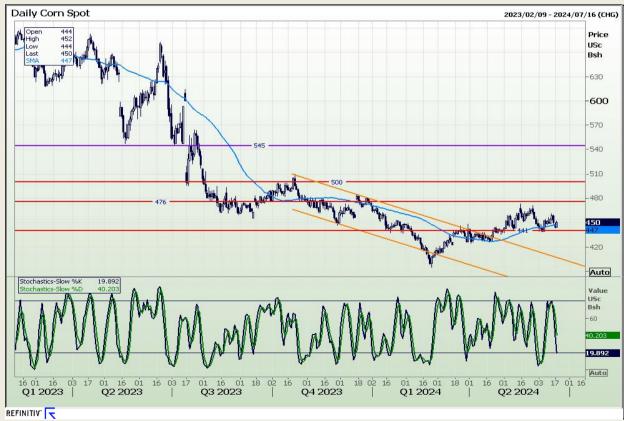

## **Technical Analysis**

Chicago Board of Trade - Corn

Market Report: 19 June 2024

3rd Floor, AFGRI Building 12 Byls Bridge Boulevard Highveld Extension 73