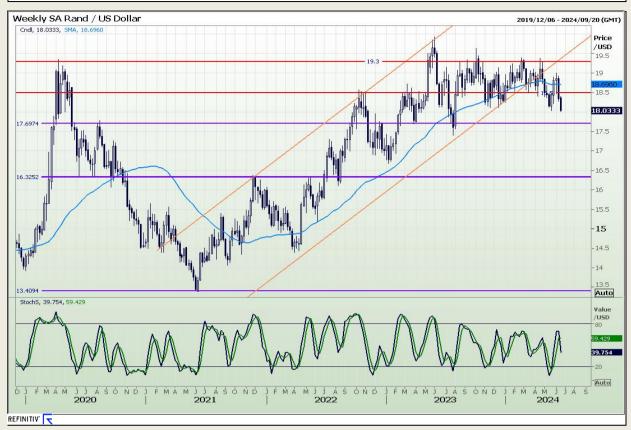

# **Technical Analysis**

Rand / US Dollar

Market Report: 19 June 2024

3rd Floor, AFGRI Building 12 Byls Bridge Boulevard Highveld Extension 73