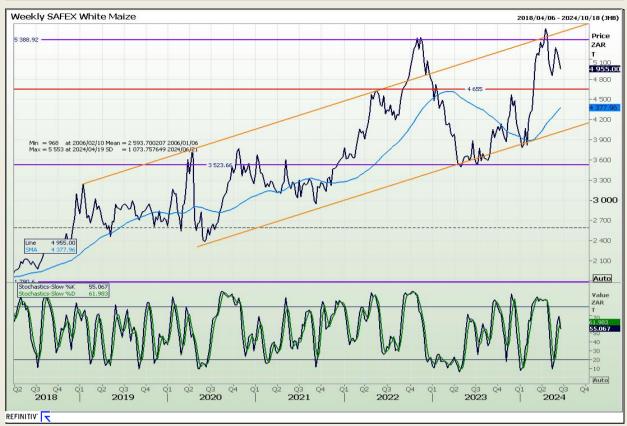

## **Technical Analysis**

South African Futures Exchange - Maize

Market Report: 19 June 2024

3rd Floor, AFGRI Building 12 Byls Bridge Boulevard Highveld Extension 73