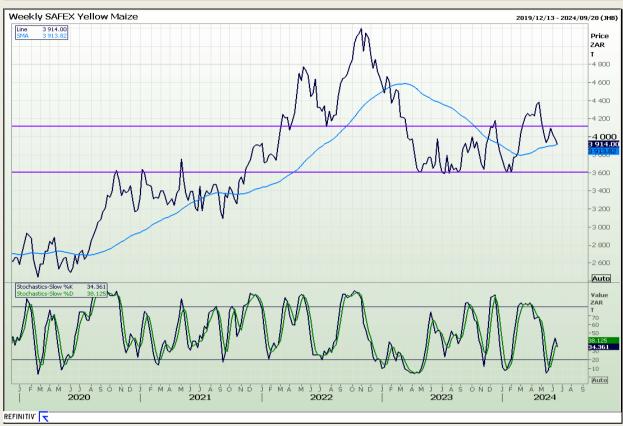

## **Technical Analysis**

South African Futures Exchange - Maize

Market Report: 19 June 2024

3rd Floor, AFGRI Building 12 Byls Bridge Boulevard Highveld Extension 73