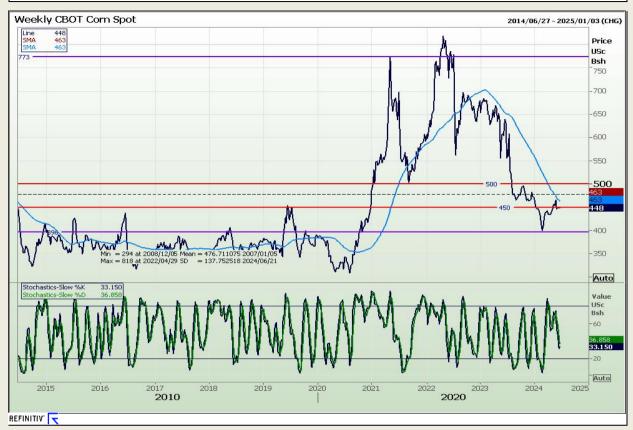

## **Technical Analysis**

Chicago Board of Trade - Corn

Market Report: 19 June 2024

3rd Floor, AFGRI Building 12 Byls Bridge Boulevard Highveld Extension 73