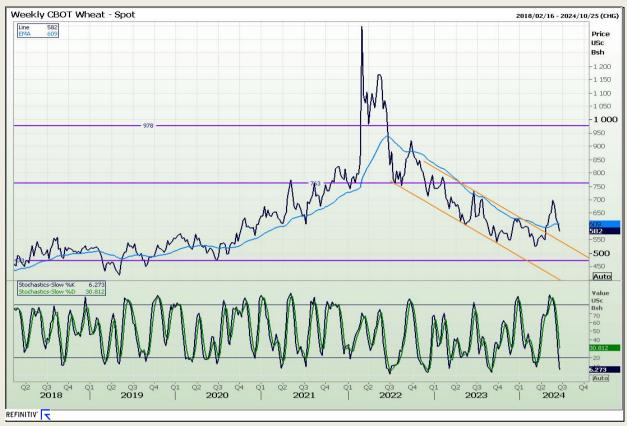

## **Technical Analysis**

Chicago Board of Trade and Kansas Board of Trade - Wheat

Market Report: 19 June 2024

3rd Floor, AFGRI Building 12 Byls Bridge Boulevard Highveld Extension 73

# **Technical Analysis**

Chicago Board of Trade and Kansas Board of Trade - Wheat

Market Report: 19 June 2024

3rd Floor, AFGRI Building 12 Byls Bridge Boulevard Highveld Extension 73