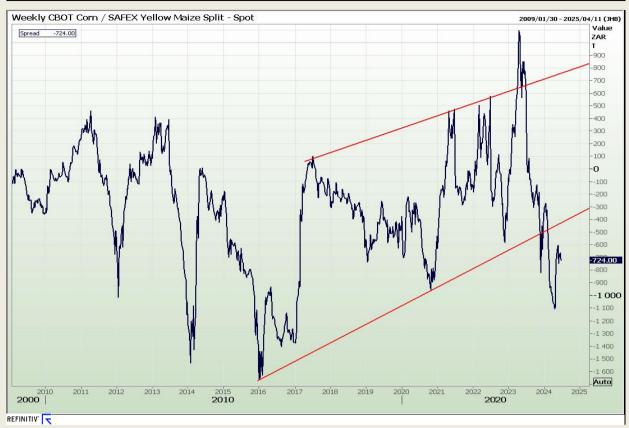

#### **CBOT / SAFEX Spreads**

Market Report: 19 June 2024

3rd Floor, AFGRI Building 12 Byls Bridge Boulevard Highveld Extension 73