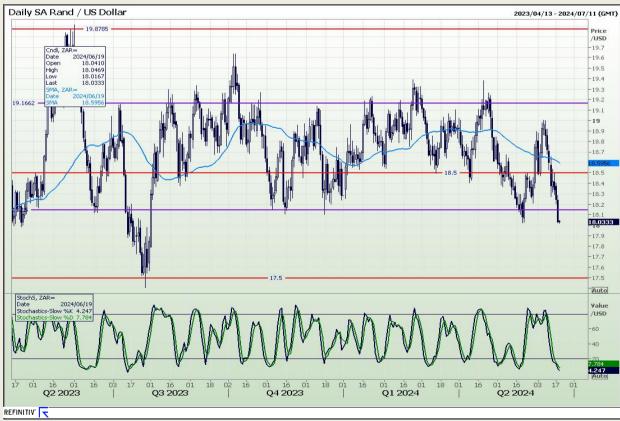

# **Technical Analysis**

Rand / US Dollar

Market Report: 19 June 2024

3rd Floor, AFGRI Building 12 Byls Bridge Boulevard Highveld Extension 73