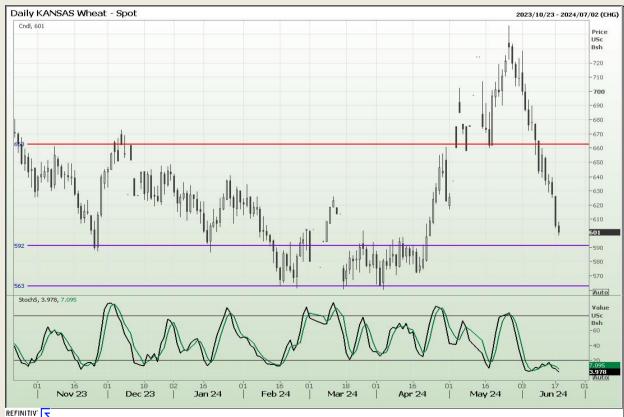

## **Technical Analysis**

Chicago Board of Trade and Kansas Board of Trade - Wheat

Market Report: 19 June 2024

3rd Floor, AFGRI Building 12 Byls Bridge Boulevard Highveld Extension 73

# **Technical Analysis**

Chicago Board of Trade and Kansas Board of Trade - Wheat

Market Report: 19 June 2024

3rd Floor, AFGRI Building 12 Byls Bridge Boulevard Highveld Extension 73