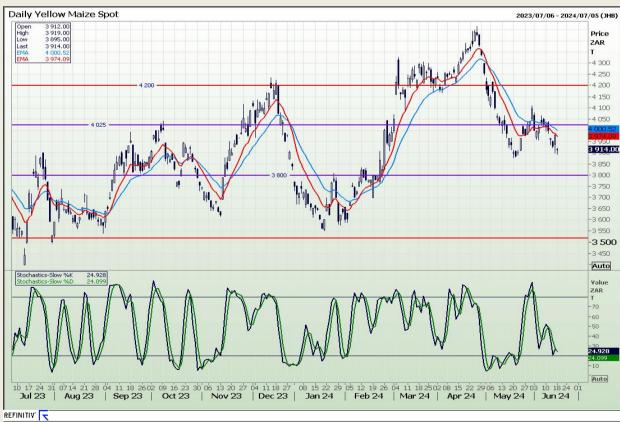

## **Technical Analysis**

South African Futures Exchange - Maize

Market Report: 19 June 2024

3rd Floor, AFGRI Building 12 Byls Bridge Boulevard Highveld Extension 73