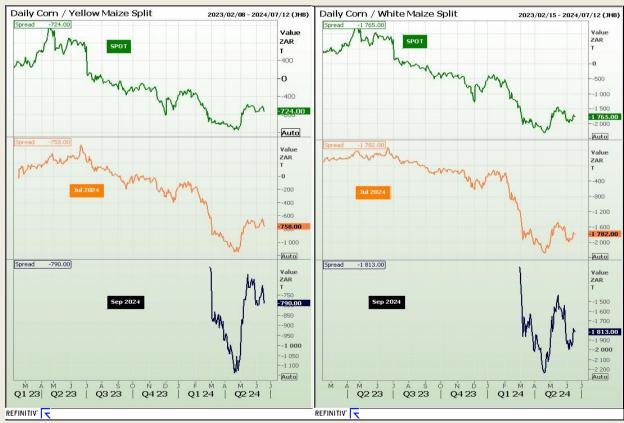

#### **CBOT / SAFEX Spreads**

Market Report: 19 June 2024

3rd Floor, AFGRI Building 12 Byls Bridge Boulevard Highveld Extension 73