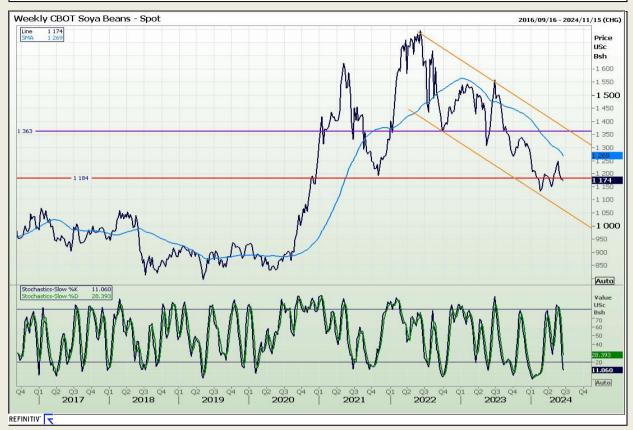

## **Technical Analysis**

Chicago Board of Trade - Soybeans

Market Report: 19 June 2024

3rd Floor, AFGRI Building 12 Byls Bridge Boulevard Highveld Extension 73