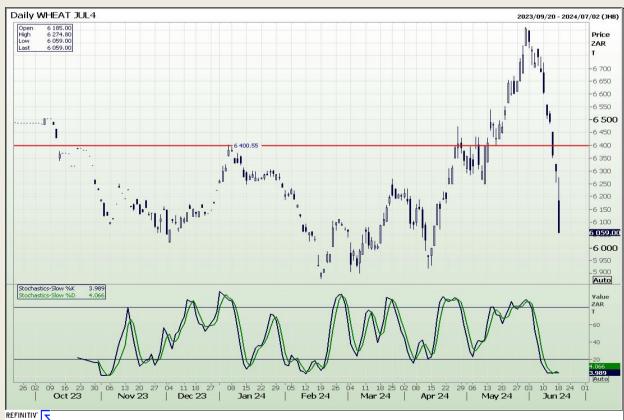

## **Technical Analysis**

South African Futures Exchange - Wheat

Market Report: 19 June 2024

3rd Floor, AFGRI Building 12 Byls Bridge Boulevard Highveld Extension 73