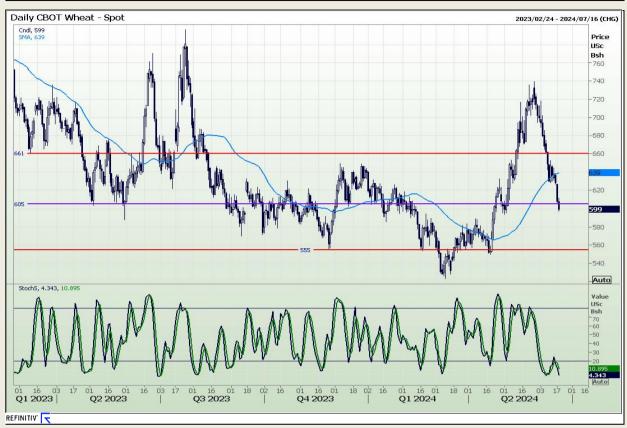

## **Technical Analysis**

Chicago Board of Trade and Kansas Board of Trade - Wheat

Market Report: 19 June 2024

3rd Floor, AFGRI Building 12 Byls Bridge Boulevard Highveld Extension 73

# **Technical Analysis**

Chicago Board of Trade and Kansas Board of Trade - Wheat

Market Report: 19 June 2024

3rd Floor, AFGRI Building 12 Byls Bridge Boulevard Highveld Extension 73