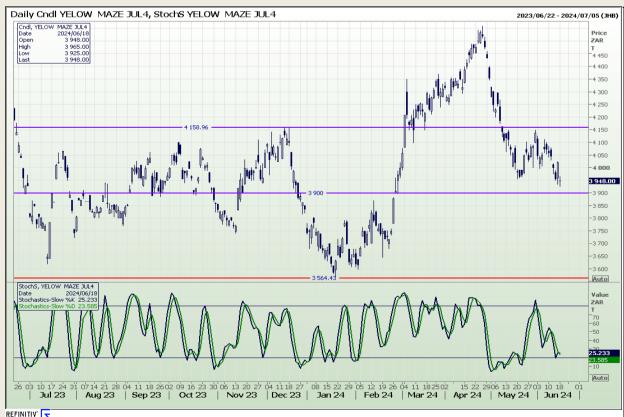

## **Technical Analysis**

South African Futures Exchange - Maize

Market Report: 19 June 2024

3rd Floor, AFGRI Building 12 Byls Bridge Boulevard Highveld Extension 73