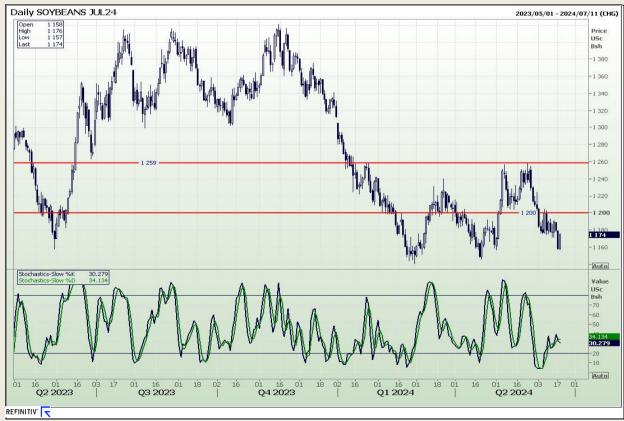

## **Technical Analysis**

Chicago Board of Trade - Soybeans

Market Report: 19 June 2024

3rd Floor, AFGRI Building 12 Byls Bridge Boulevard Highveld Extension 73