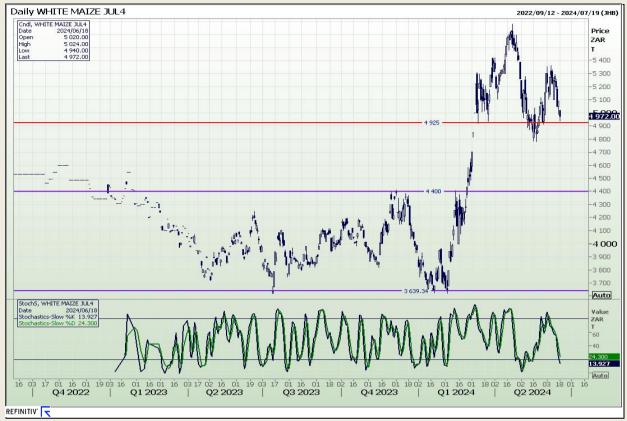

## **Technical Analysis**

South African Futures Exchange - Maize

Market Report: 19 June 2024

3rd Floor, AFGRI Building 12 Byls Bridge Boulevard Highveld Extension 73