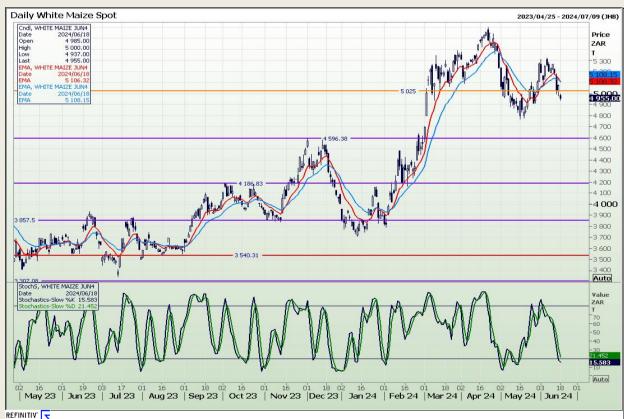

## **Technical Analysis**

South African Futures Exchange - Maize

Market Report: 19 June 2024

3rd Floor, AFGRI Building 12 Byls Bridge Boulevard Highveld Extension 73