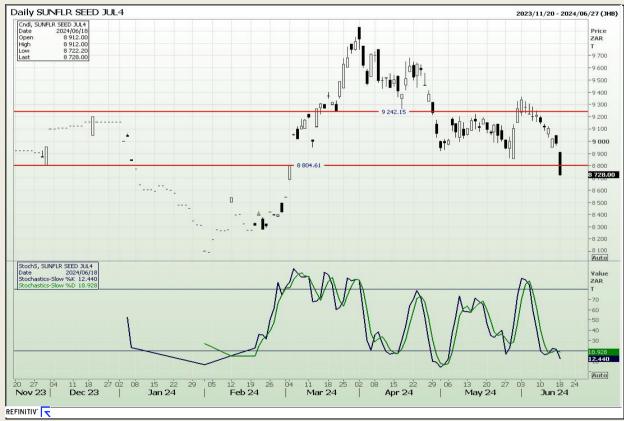

3

## **Technical Analysis**

South African Futures Exchange - Wheat







Market Report: 19 June 2024

3rd Floor, AFGRI Building 12 Byls Bridge Boulevard Highveld Extension 73

# **Technical Analysis**

Chicago Board of Trade and Kansas Board of Trade - Wheat







Market Report: 19 June 2024

3rd Floor, AFGRI Building 12 Byls Bridge Boulevard Highveld Extension 73

## **Technical Analysis**

Chicago Board of Trade - Soybeans







Market Report: 19 June 2024

3rd Floor, AFGRI Building 12 Byls Bridge Boulevard Highveld Extension 73

## **Technical Analysis**

**South African Futures Exchange - Soybeans** 







Market Report: 19 June 2024

3rd Floor, AFGRI Building 12 Byls Bridge Boulevard Highveld Extension 73

## **Technical Analysis**

South African Futures Exchange - Sunflower