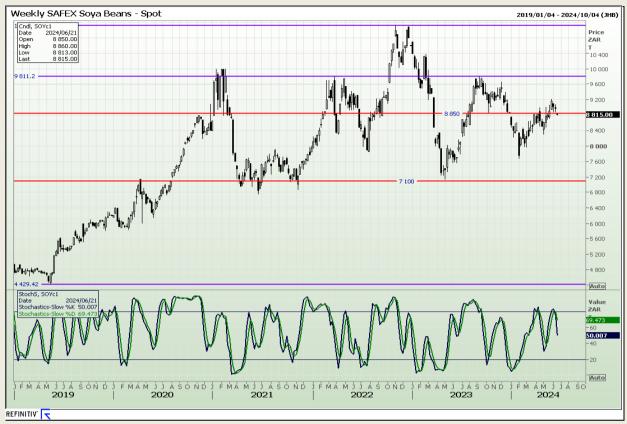

## **Technical Analysis**

**South African Futures Exchange - Soybeans** 

Market Report: 19 June 2024

3rd Floor, AFGRI Building 12 Byls Bridge Boulevard Highveld Extension 73