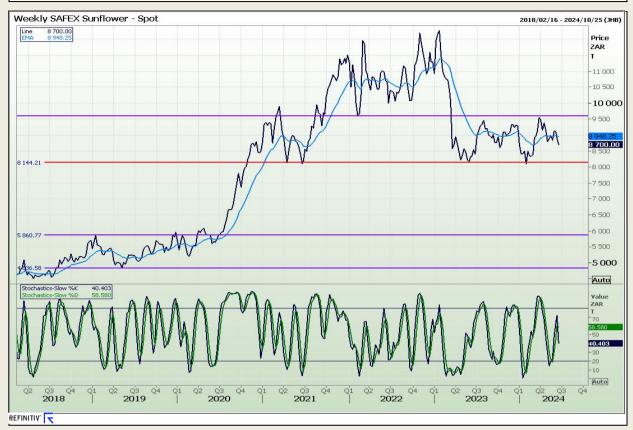

73

## **Technical Analysis**

South African Futures Exchange - Wheat







Market Report: 19 June 2024

3rd Floor, AFGRI Building 12 Byls Bridge Boulevard Highveld Extension 73

# **Technical Analysis**

Chicago Board of Trade and Kansas Board of Trade - Wheat







Market Report: 19 June 2024

3rd Floor, AFGRI Building 12 Byls Bridge Boulevard Highveld Extension 73

## **Technical Analysis**

Chicago Board of Trade - Soybeans







Market Report: 19 June 2024

3rd Floor, AFGRI Building 12 Byls Bridge Boulevard Highveld Extension 73

## **Technical Analysis**

**South African Futures Exchange - Soybeans** 







Market Report: 19 June 2024

3rd Floor, AFGRI Building 12 Byls Bridge Boulevard Highveld Extension 73

## **Technical Analysis**

South African Futures Exchange - Sunflower