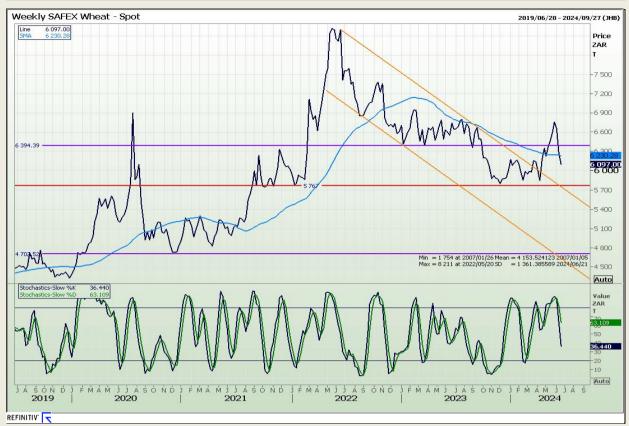

## **Technical Analysis**

South African Futures Exchange - Wheat

Market Report: 20 June 2024

3rd Floor, AFGRI Building 12 Byls Bridge Boulevard Highveld Extension 73