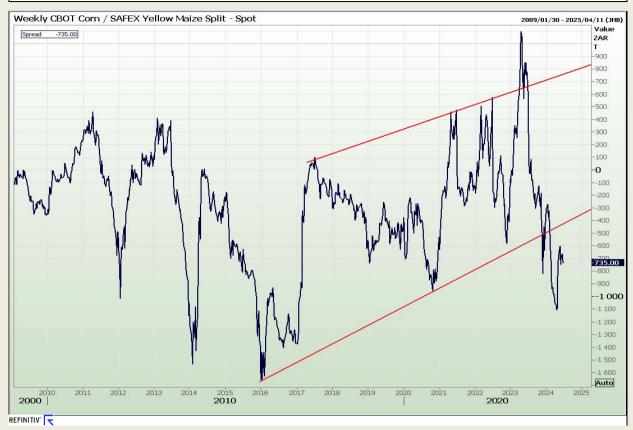

## **Technical Analysis**

#### **CBOT / SAFEX Spreads**

Market Report: 20 June 2024

3rd Floor, AFGRI Building 12 Byls Bridge Boulevard Highveld Extension 73