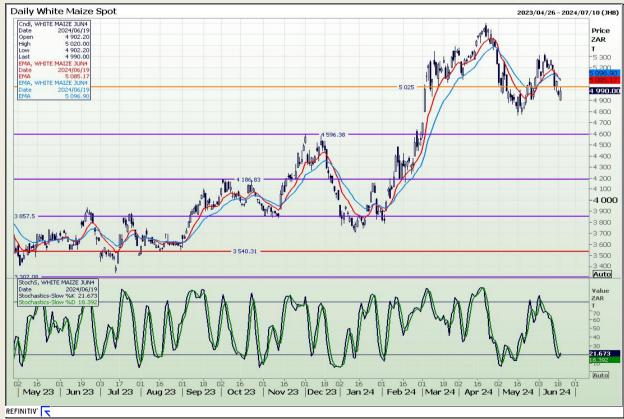

## **Technical Analysis**

South African Futures Exchange - Maize

Market Report: 20 June 2024

3rd Floor, AFGRI Building 12 Byls Bridge Boulevard Highveld Extension 73