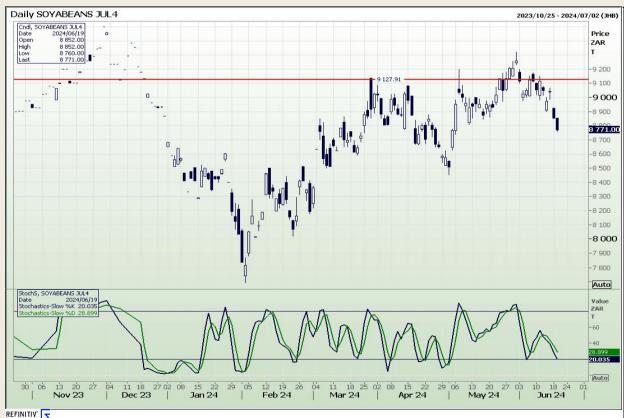

## **Technical Analysis**

**South African Futures Exchange - Soybeans** 

Market Report: 20 June 2024

3rd Floor, AFGRI Building 12 Byls Bridge Boulevard Highveld Extension 73