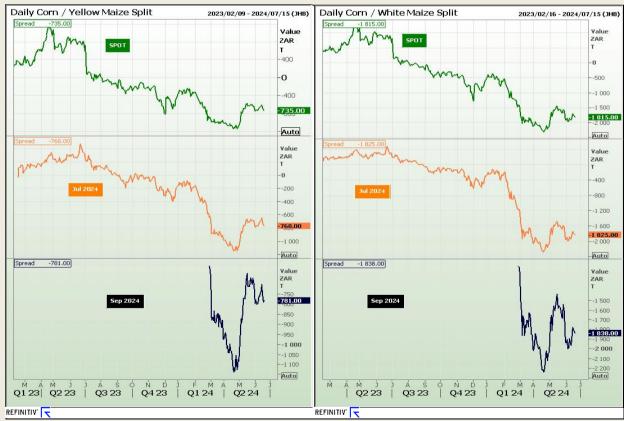

#### **CBOT / SAFEX Spreads**

Market Report: 20 June 2024

3rd Floor, AFGRI Building 12 Byls Bridge Boulevard Highveld Extension 73