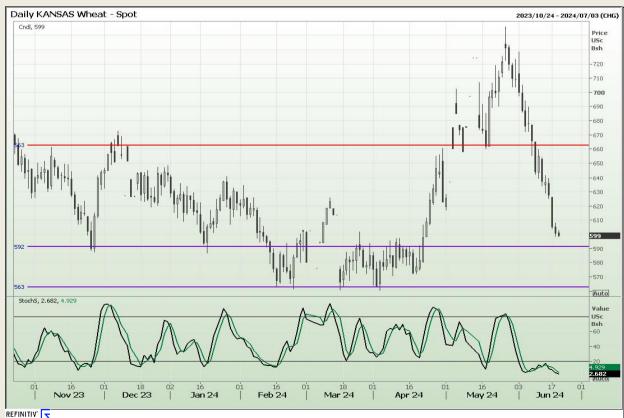

## **Technical Analysis**

Chicago Board of Trade and Kansas Board of Trade - Wheat

Market Report: 20 June 2024

3rd Floor, AFGRI Building 12 Byls Bridge Boulevard Highveld Extension 73