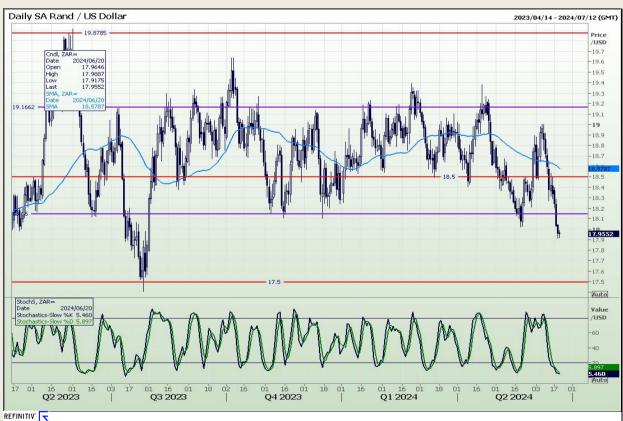

## **Technical Analysis**

#### Rand / US Dollar

Market Report: 20 June 2024

3rd Floor, AFGRI Building 12 Byls Bridge Boulevard Highveld Extension 73