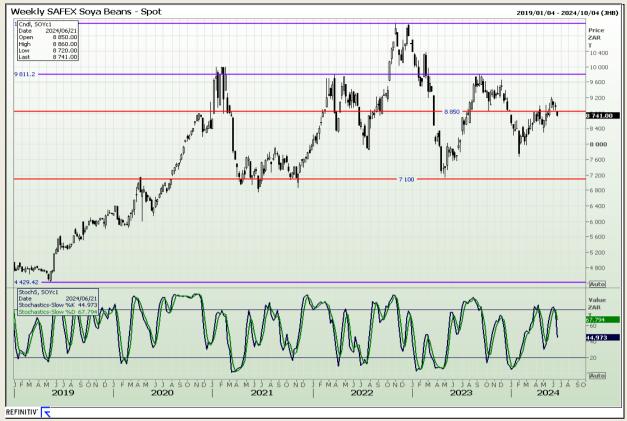

## **Technical Analysis**

**South African Futures Exchange - Soybeans** 

Market Report: 20 June 2024

3rd Floor, AFGRI Building 12 Byls Bridge Boulevard Highveld Extension 73