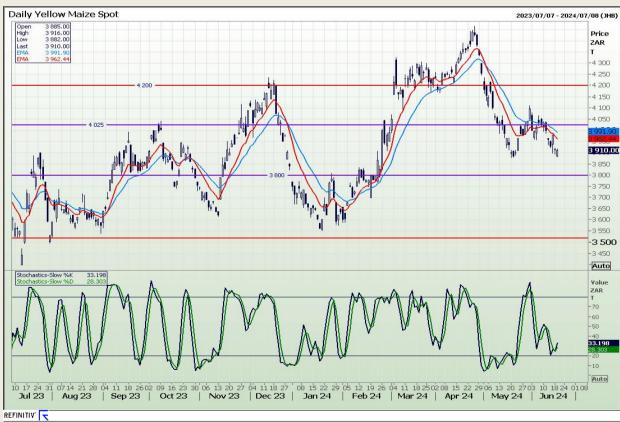

## **Technical Analysis**

South African Futures Exchange - Maize

Market Report: 20 June 2024

3rd Floor, AFGRI Building 12 Byls Bridge Boulevard Highveld Extension 73