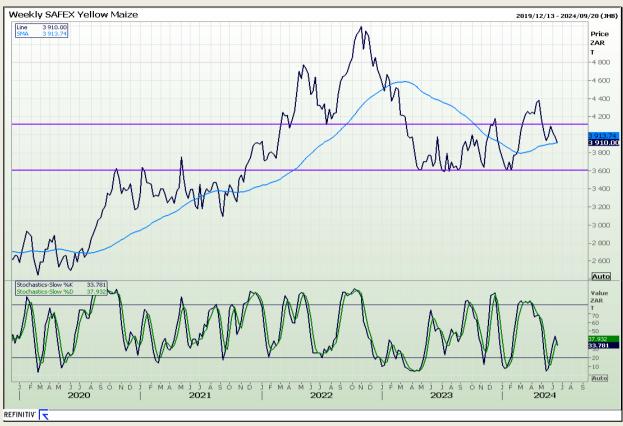

## **Technical Analysis**

South African Futures Exchange - Maize

Market Report: 20 June 2024

3rd Floor, AFGRI Building 12 Byls Bridge Boulevard Highveld Extension 73