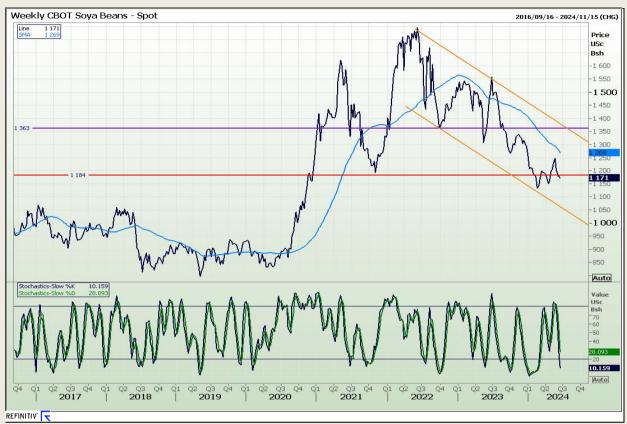

## **Technical Analysis**

Chicago Board of Trade - Soybeans

Market Report: 20 June 2024

3rd Floor, AFGRI Building 12 Byls Bridge Boulevard Highveld Extension 73