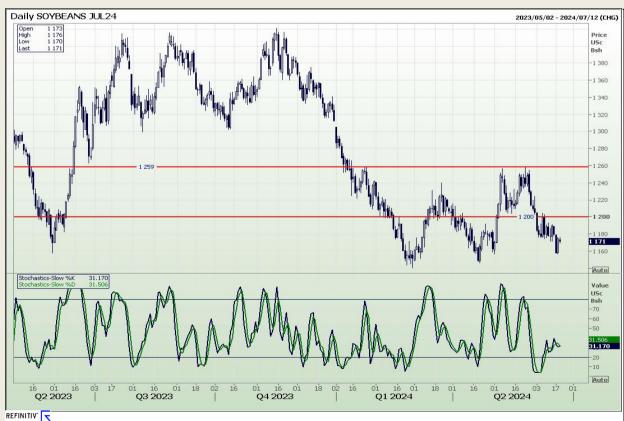

## **Technical Analysis**

Chicago Board of Trade - Soybeans

Market Report: 20 June 2024

3rd Floor, AFGRI Building 12 Byls Bridge Boulevard Highveld Extension 73