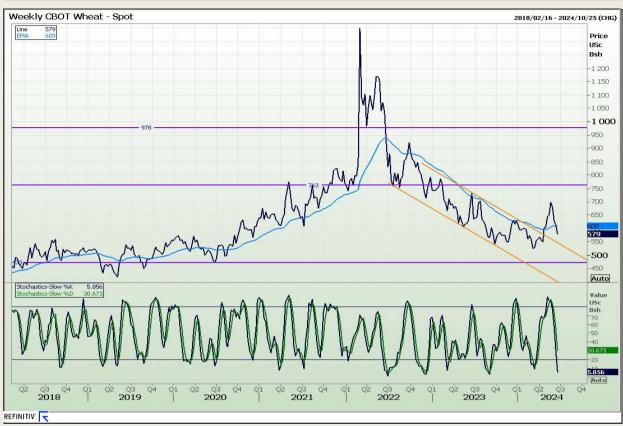

## **Technical Analysis**

Chicago Board of Trade and Kansas Board of Trade - Wheat

Market Report: 20 June 2024

3rd Floor, AFGRI Building 12 Byls Bridge Boulevard Highveld Extension 73