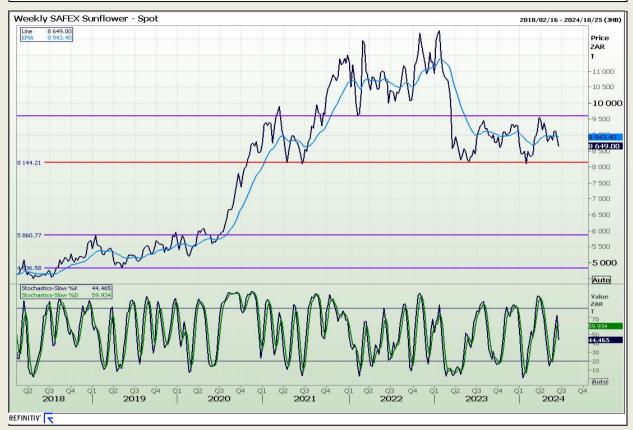

73

## **Technical Analysis**

South African Futures Exchange - Wheat







Market Report: 20 June 2024

3rd Floor, AFGRI Building 12 Byls Bridge Boulevard Highveld Extension 73

## **Technical Analysis**

Chicago Board of Trade and Kansas Board of Trade - Wheat







Market Report: 20 June 2024

3rd Floor, AFGRI Building 12 Byls Bridge Boulevard Highveld Extension 73

## **Technical Analysis**

Chicago Board of Trade - Soybeans







Market Report: 20 June 2024

3rd Floor, AFGRI Building 12 Byls Bridge Boulevard Highveld Extension 73

## **Technical Analysis**

**South African Futures Exchange - Soybeans** 







Market Report: 20 June 2024

3rd Floor, AFGRI Building 12 Byls Bridge Boulevard Highveld Extension 73

## **Technical Analysis**

South African Futures Exchange - Sunflower