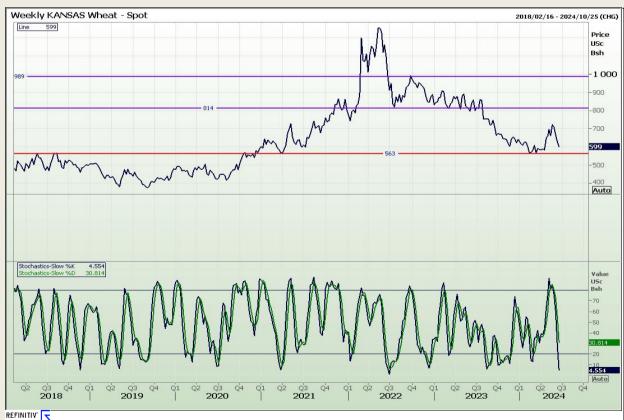

## **Technical Analysis**

Chicago Board of Trade and Kansas Board of Trade - Wheat

Market Report: 20 June 2024

3rd Floor, AFGRI Building 12 Byls Bridge Boulevard Highveld Extension 73