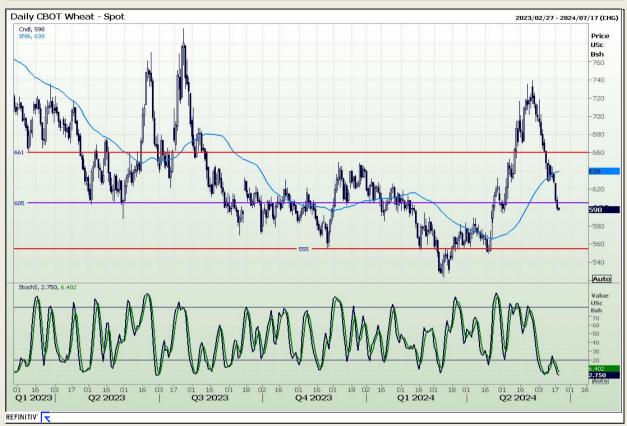

## **Technical Analysis**

Chicago Board of Trade and Kansas Board of Trade - Wheat

Market Report: 20 June 2024

3rd Floor, AFGRI Building 12 Byls Bridge Boulevard Highveld Extension 73