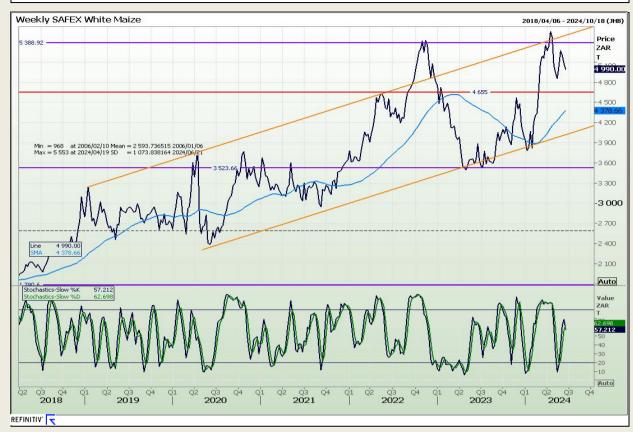

## **Technical Analysis**

South African Futures Exchange - Maize

Market Report: 20 June 2024

3rd Floor, AFGRI Building 12 Byls Bridge Boulevard Highveld Extension 73