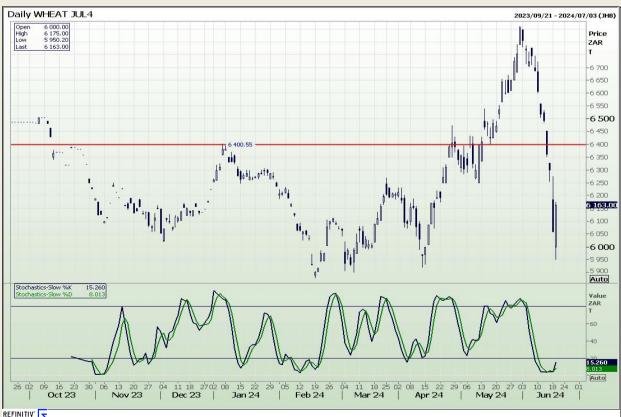

## **Technical Analysis**

South African Futures Exchange - Wheat

Market Report: 20 June 2024

3rd Floor, AFGRI Building 12 Byls Bridge Boulevard Highveld Extension 73