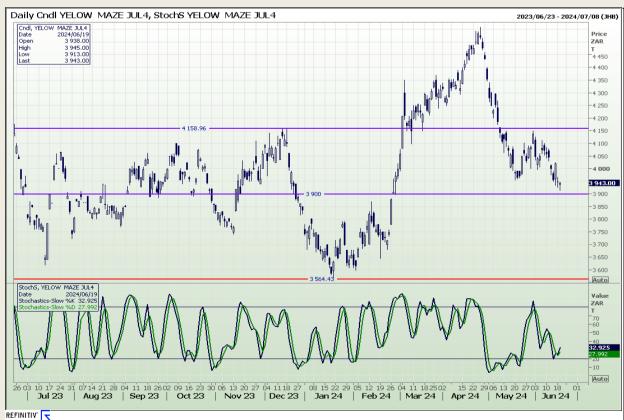

## **Technical Analysis**

South African Futures Exchange - Maize

Market Report: 20 June 2024

3rd Floor, AFGRI Building 12 Byls Bridge Boulevard Highveld Extension 73