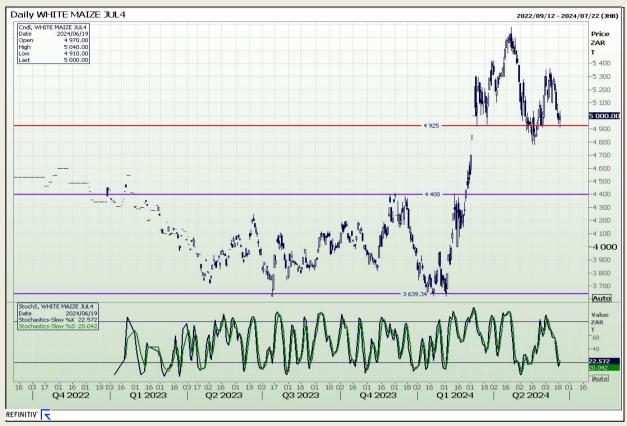

## **Technical Analysis**

South African Futures Exchange - Maize

Market Report: 20 June 2024

3rd Floor, AFGRI Building 12 Byls Bridge Boulevard Highveld Extension 73