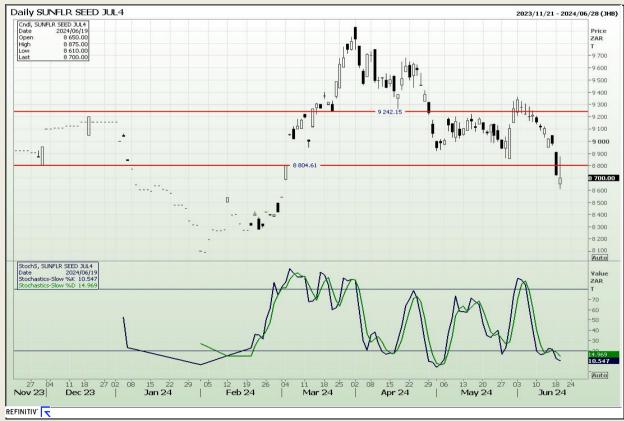

## **Technical Analysis**

South African Futures Exchange - Wheat







Market Report: 20 June 2024

3rd Floor, AFGRI Building 12 Byls Bridge Boulevard Highveld Extension 73

## **Technical Analysis**

Chicago Board of Trade and Kansas Board of Trade - Wheat







Market Report: 20 June 2024

3rd Floor, AFGRI Building 12 Byls Bridge Boulevard Highveld Extension 73

## **Technical Analysis**

Chicago Board of Trade - Soybeans







Market Report: 20 June 2024

3rd Floor, AFGRI Building 12 Byls Bridge Boulevard Highveld Extension 73

## **Technical Analysis**

**South African Futures Exchange - Soybeans** 







Market Report: 20 June 2024

3rd Floor, AFGRI Building 12 Byls Bridge Boulevard Highveld Extension 73

## **Technical Analysis**

South African Futures Exchange - Sunflower