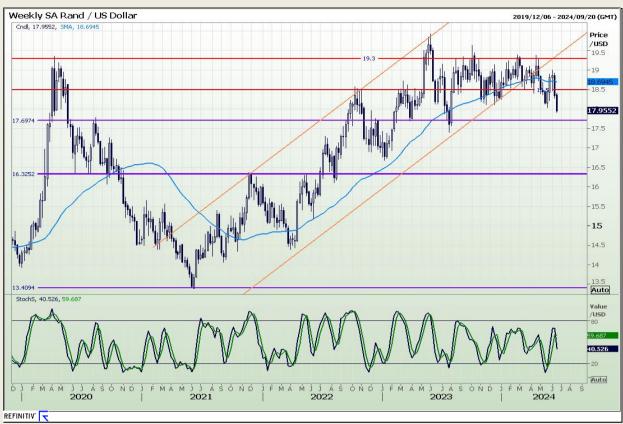

## **Technical Analysis**

#### Rand / US Dollar

Market Report: 20 June 2024

3rd Floor, AFGRI Building 12 Byls Bridge Boulevard Highveld Extension 73