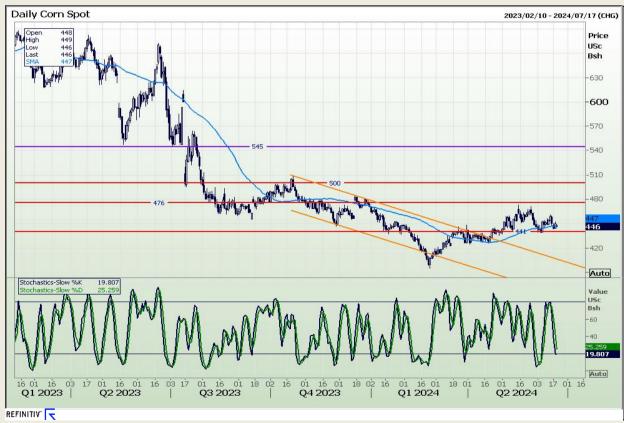

## **Technical Analysis**

Chicago Board of Trade - Corn

Market Report: 20 June 2024

3rd Floor, AFGRI Building 12 Byls Bridge Boulevard Highveld Extension 73