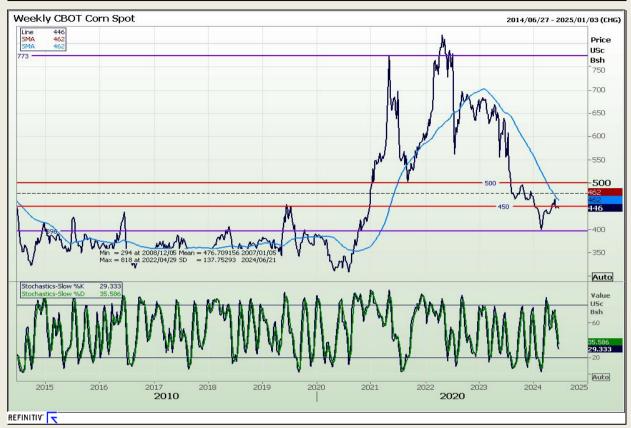

## **Technical Analysis**

Chicago Board of Trade - Corn

Market Report: 20 June 2024

3rd Floor, AFGRI Building 12 Byls Bridge Boulevard Highveld Extension 73