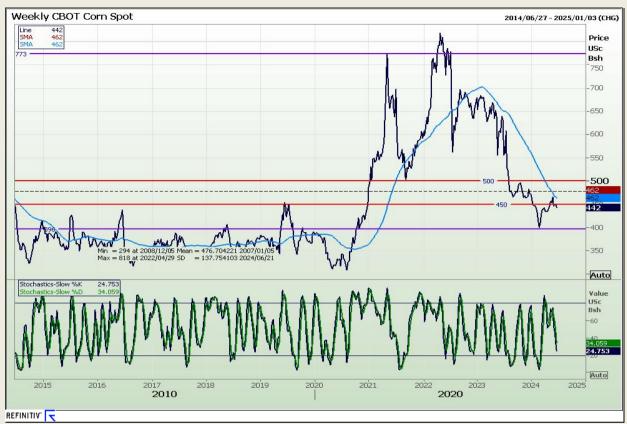

# **Technical Analysis**

Chicago Board of Trade - Corn

Market Report: 21 June 2024

3rd Floor, AFGRI Building 12 Byls Bridge Boulevard Highveld Extension 73