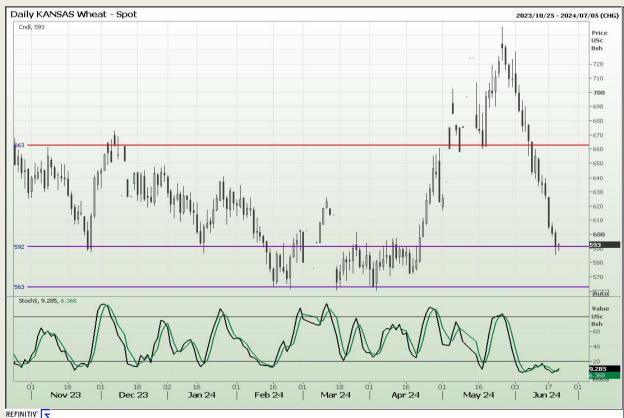

# **Technical Analysis**

Chicago Board of Trade and Kansas Board of Trade - Wheat

Market Report : 21 June 2024

3rd Floor, AFGRI Building 12 Byls Bridge Boulevard Highveld Extension 73