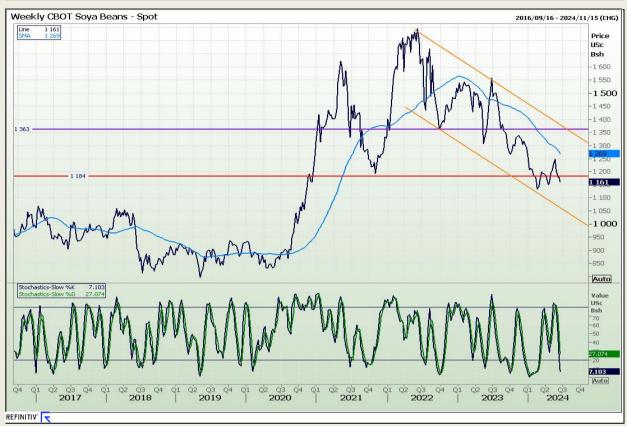

# **Technical Analysis**

Chicago Board of Trade - Soybeans

Market Report: 21 June 2024

3rd Floor, AFGRI Building 12 Byls Bridge Boulevard Highveld Extension 73