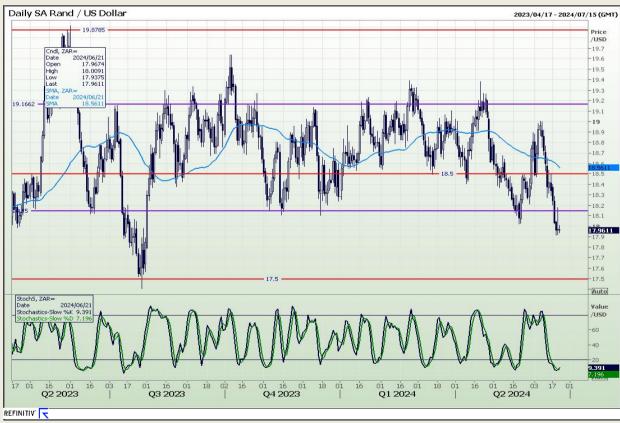

#### Rand / US Dollar

Market Report: 21 June 2024

3rd Floor, AFGRI Building 12 Byls Bridge Boulevard Highveld Extension 73