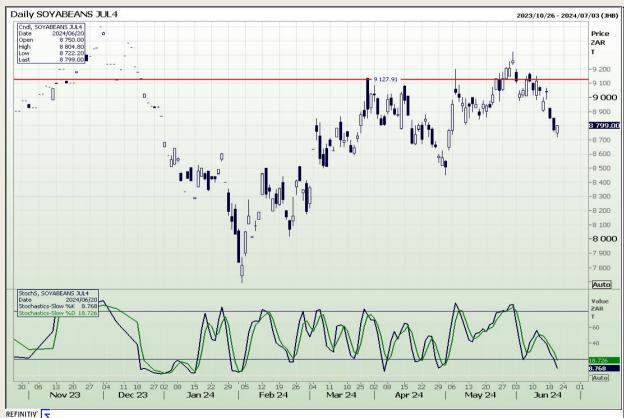

# **Technical Analysis**

**South African Futures Exchange - Soybeans** 

Market Report: 21 June 2024

3rd Floor, AFGRI Building 12 Byls Bridge Boulevard Highveld Extension 73