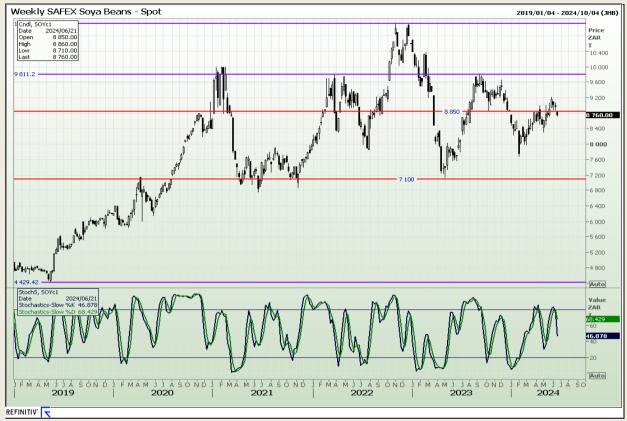

# **Technical Analysis**

**South African Futures Exchange - Soybeans** 

Market Report: 21 June 2024

3rd Floor, AFGRI Building 12 Byls Bridge Boulevard Highveld Extension 73