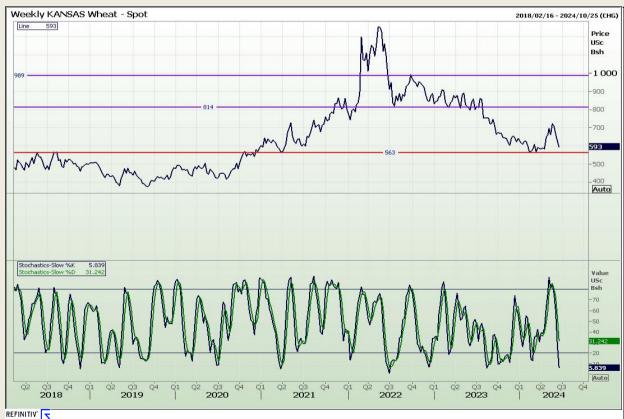

# **Technical Analysis**

Chicago Board of Trade and Kansas Board of Trade - Wheat

Market Report: 21 June 2024

3rd Floor, AFGRI Building 12 Byls Bridge Boulevard Highveld Extension 73

# **Technical Analysis**

Chicago Board of Trade and Kansas Board of Trade - Wheat

Market Report : 21 June 2024

3rd Floor, AFGRI Building 12 Byls Bridge Boulevard Highveld Extension 73