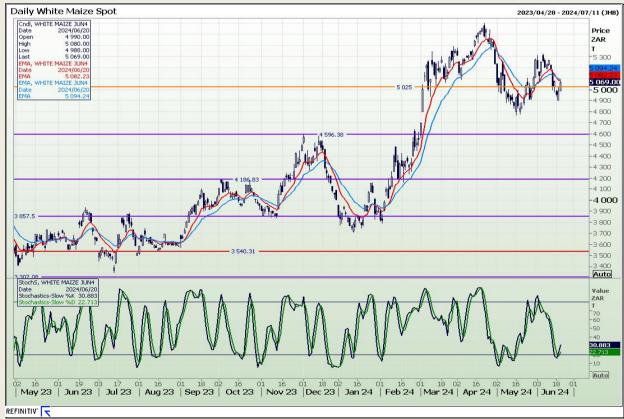

# **Technical Analysis**

South African Futures Exchange - Maize

Market Report: 21 June 2024

3rd Floor, AFGRI Building 12 Byls Bridge Boulevard Highveld Extension 73

# **Technical Analysis**

South African Futures Exchange - Maize

Market Report : 21 June 2024

3rd Floor, AFGRI Building 12 Byls Bridge Boulevard Highveld Extension 73