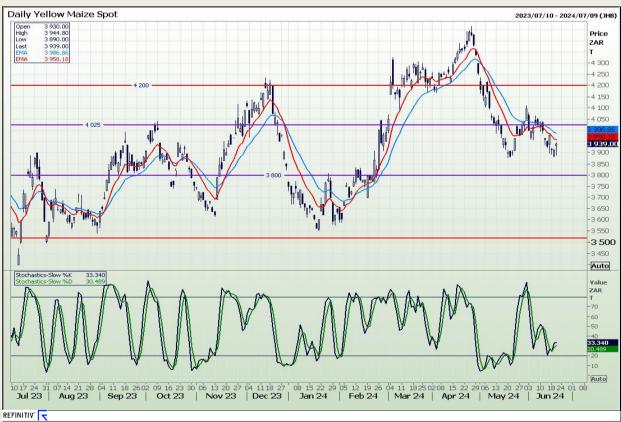

# **Technical Analysis**

South African Futures Exchange - Maize

Market Report: 21 June 2024

3rd Floor, AFGRI Building 12 Byls Bridge Boulevard Highveld Extension 73

# **Technical Analysis**

South African Futures Exchange - Maize

Market Report : 21 June 2024

3rd Floor, AFGRI Building 12 Byls Bridge Boulevard Highveld Extension 73