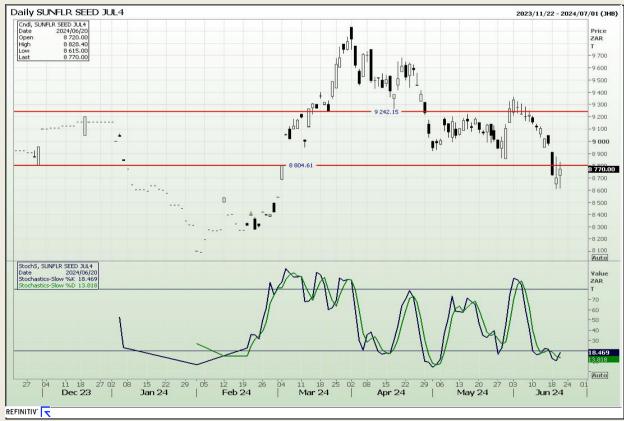

73

# **Technical Analysis**

South African Futures Exchange - Wheat







Market Report : 21 June 2024

3rd Floor, AFGRI Building 12 Byls Bridge Boulevard Highveld Extension 73

# **Technical Analysis**

Chicago Board of Trade and Kansas Board of Trade - Wheat







Market Report : 21 June 2024

3rd Floor, AFGRI Building 12 Byls Bridge Boulevard Highveld Extension 73

# **Technical Analysis**

Chicago Board of Trade - Soybeans







Market Report: 21 June 2024

3rd Floor, AFGRI Building 12 Byls Bridge Boulevard Highveld Extension 73

# **Technical Analysis**

**South African Futures Exchange - Soybeans** 







Market Report: 21 June 2024

3rd Floor, AFGRI Building 12 Byls Bridge Boulevard Highveld Extension 73

# **Technical Analysis**

South African Futures Exchange - Sunflower