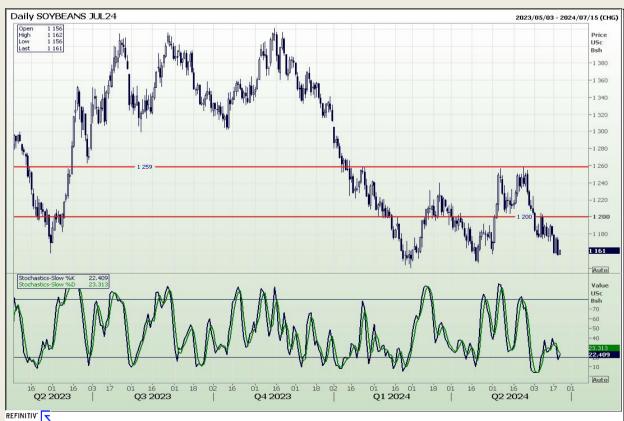

# **Technical Analysis**

Chicago Board of Trade - Soybeans

Market Report: 21 June 2024

3rd Floor, AFGRI Building 12 Byls Bridge Boulevard Highveld Extension 73