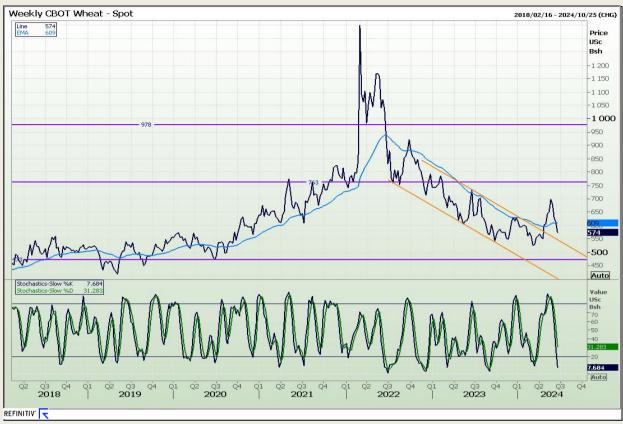

# **Technical Analysis**

Chicago Board of Trade and Kansas Board of Trade - Wheat

Market Report: 21 June 2024

3rd Floor, AFGRI Building 12 Byls Bridge Boulevard Highveld Extension 73

# **Technical Analysis**

Chicago Board of Trade and Kansas Board of Trade - Wheat

Market Report : 21 June 2024

3rd Floor, AFGRI Building 12 Byls Bridge Boulevard Highveld Extension 73