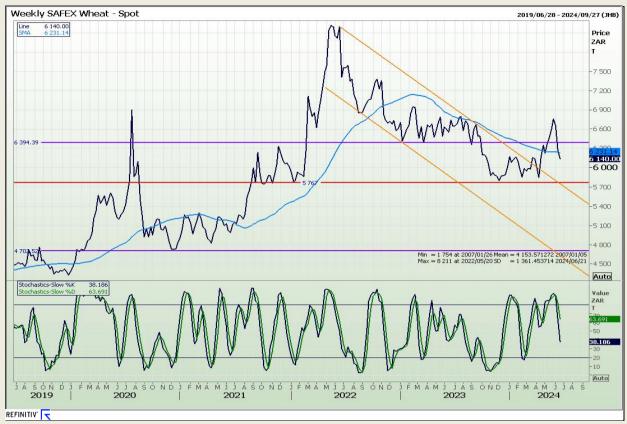

# **Technical Analysis**

South African Futures Exchange - Wheat

Market Report : 21 June 2024

3rd Floor, AFGRI Building 12 Byls Bridge Boulevard Highveld Extension 73