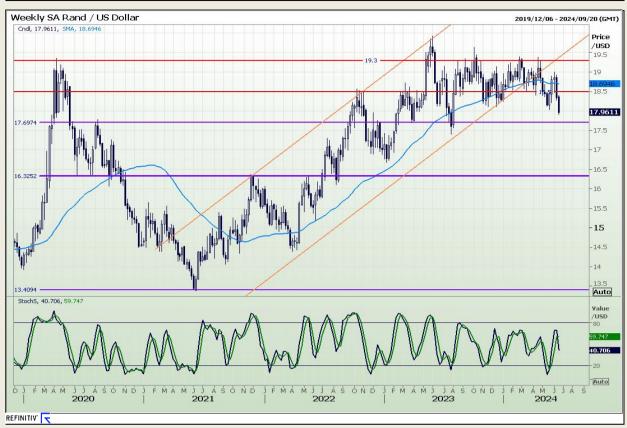

#### Rand / US Dollar

Market Report: 21 June 2024

3rd Floor, AFGRI Building 12 Byls Bridge Boulevard Highveld Extension 73