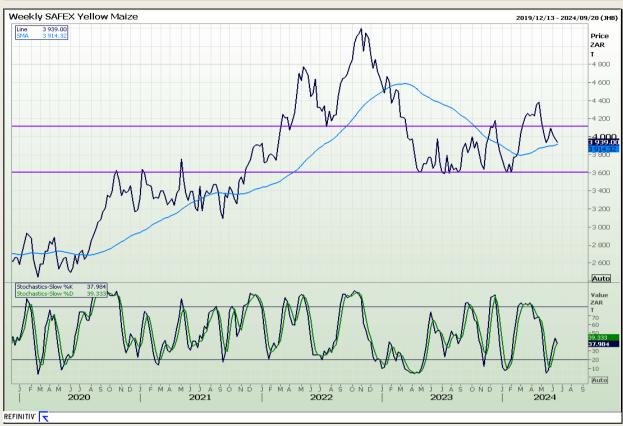

# **Technical Analysis**

South African Futures Exchange - Maize

Market Report: 21 June 2024

3rd Floor, AFGRI Building 12 Byls Bridge Boulevard Highveld Extension 73

# **Technical Analysis**

South African Futures Exchange - Maize

Market Report : 21 June 2024

3rd Floor, AFGRI Building 12 Byls Bridge Boulevard Highveld Extension 73