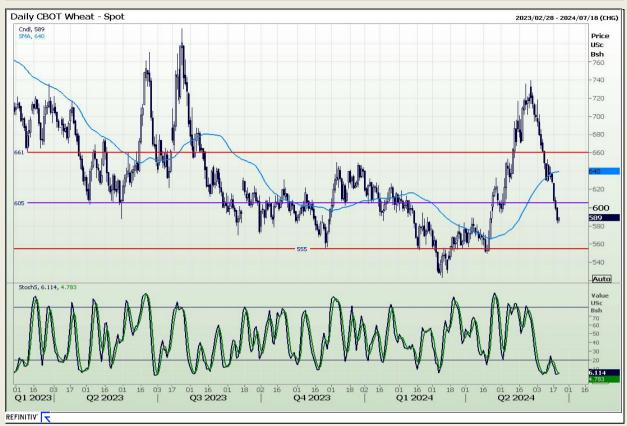

# **Technical Analysis**

Chicago Board of Trade and Kansas Board of Trade - Wheat

Market Report: 21 June 2024

3rd Floor, AFGRI Building 12 Byls Bridge Boulevard Highveld Extension 73