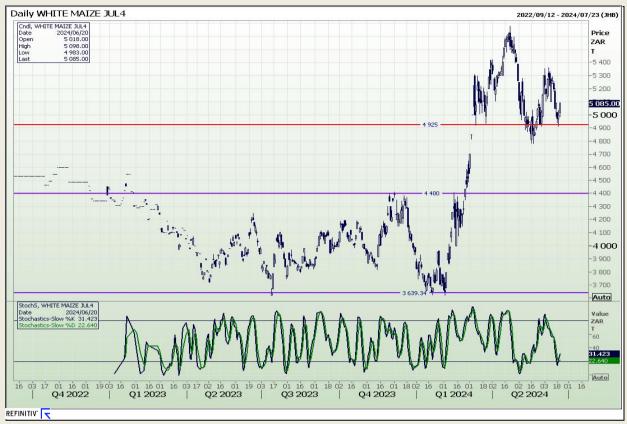

# **Technical Analysis**

South African Futures Exchange - Maize

Market Report: 21 June 2024

3rd Floor, AFGRI Building 12 Byls Bridge Boulevard Highveld Extension 73

# **Technical Analysis**

South African Futures Exchange - Maize

Market Report : 21 June 2024

3rd Floor, AFGRI Building 12 Byls Bridge Boulevard Highveld Extension 73