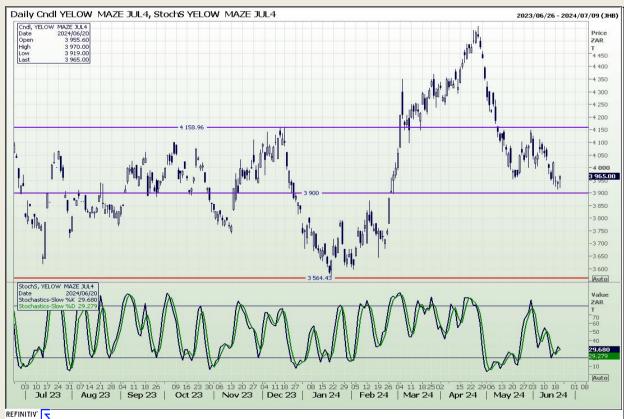

# **Technical Analysis**

South African Futures Exchange - Maize

Market Report: 21 June 2024

3rd Floor, AFGRI Building 12 Byls Bridge Boulevard Highveld Extension 73

# **Technical Analysis**

South African Futures Exchange - Maize

Market Report : 21 June 2024

3rd Floor, AFGRI Building 12 Byls Bridge Boulevard Highveld Extension 73