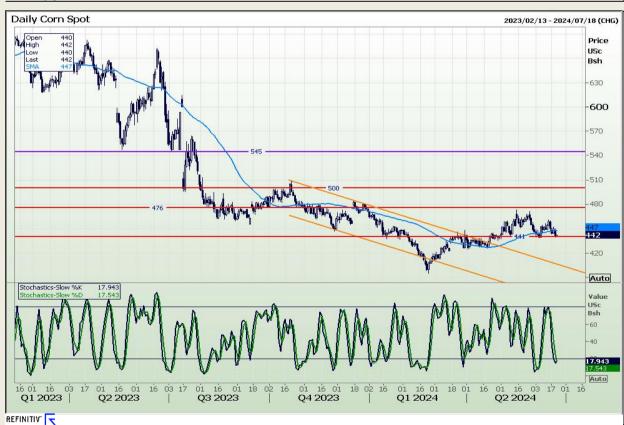

# **Technical Analysis**

Chicago Board of Trade - Corn

Market Report: 21 June 2024

3rd Floor, AFGRI Building 12 Byls Bridge Boulevard Highveld Extension 73