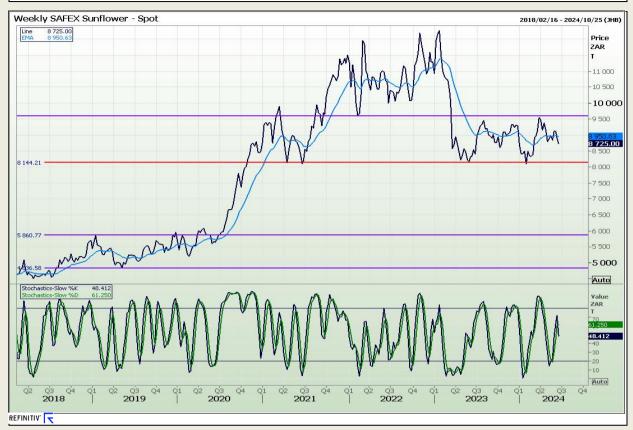

on 73

# **Technical Analysis**

South African Futures Exchange - Wheat







Market Report : 21 June 2024

3rd Floor, AFGRI Building 12 Byls Bridge Boulevard Highveld Extension 73

# **Technical Analysis**

Chicago Board of Trade and Kansas Board of Trade - Wheat







Market Report : 21 June 2024

3rd Floor, AFGRI Building 12 Byls Bridge Boulevard Highveld Extension 73

# **Technical Analysis**

Chicago Board of Trade - Soybeans







Market Report: 21 June 2024

3rd Floor, AFGRI Building 12 Byls Bridge Boulevard Highveld Extension 73

# **Technical Analysis**

**South African Futures Exchange - Soybeans** 







Market Report: 21 June 2024

3rd Floor, AFGRI Building 12 Byls Bridge Boulevard Highveld Extension 73

# **Technical Analysis**

South African Futures Exchange - Sunflower