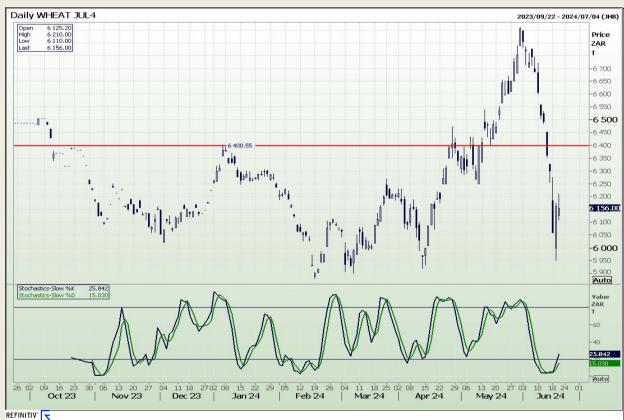

# **Technical Analysis**

South African Futures Exchange - Wheat

Market Report : 21 June 2024

3rd Floor, AFGRI Building 12 Byls Bridge Boulevard Highveld Extension 73