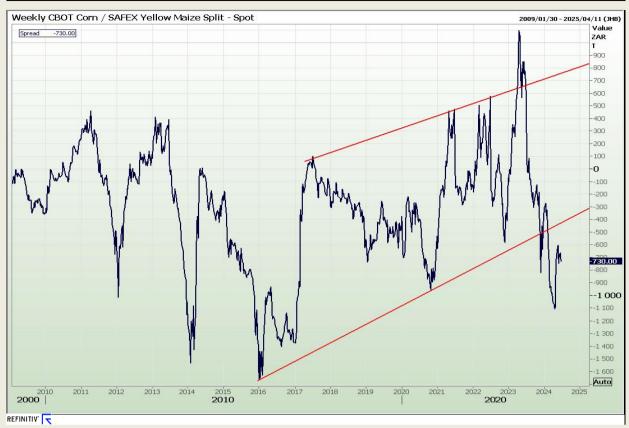

#### **CBOT / SAFEX Spreads**

Market Report : 21 June 2024

3rd Floor, AFGRI Building 12 Byls Bridge Boulevard Highveld Extension 73