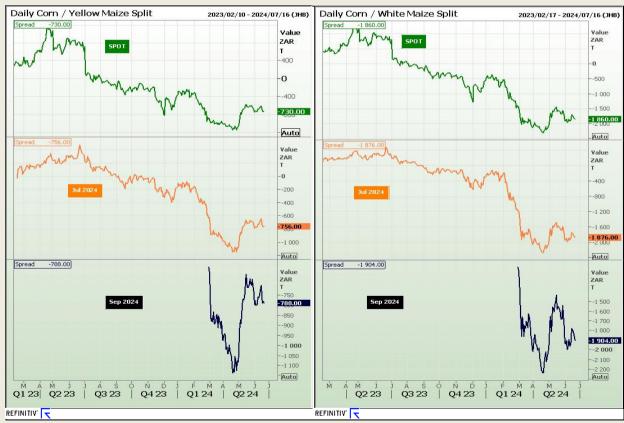

#### **CBOT / SAFEX Spreads**

Market Report : 21 June 2024

3rd Floor, AFGRI Building 12 Byls Bridge Boulevard Highveld Extension 73