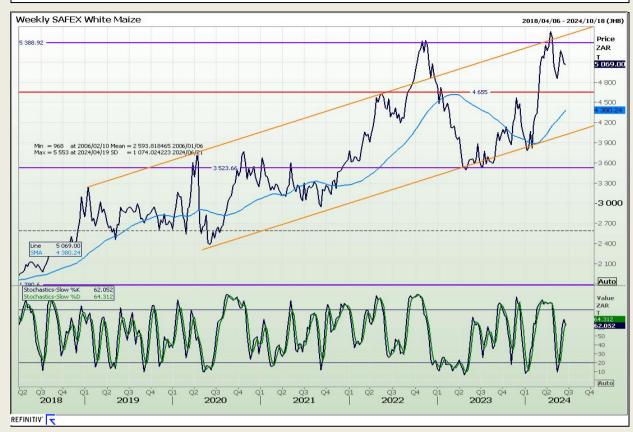

# **Technical Analysis**

South African Futures Exchange - Maize

Market Report: 21 June 2024

3rd Floor, AFGRI Building 12 Byls Bridge Boulevard Highveld Extension 73

# **Technical Analysis**

South African Futures Exchange - Maize

Market Report : 21 June 2024

3rd Floor, AFGRI Building 12 Byls Bridge Boulevard Highveld Extension 73