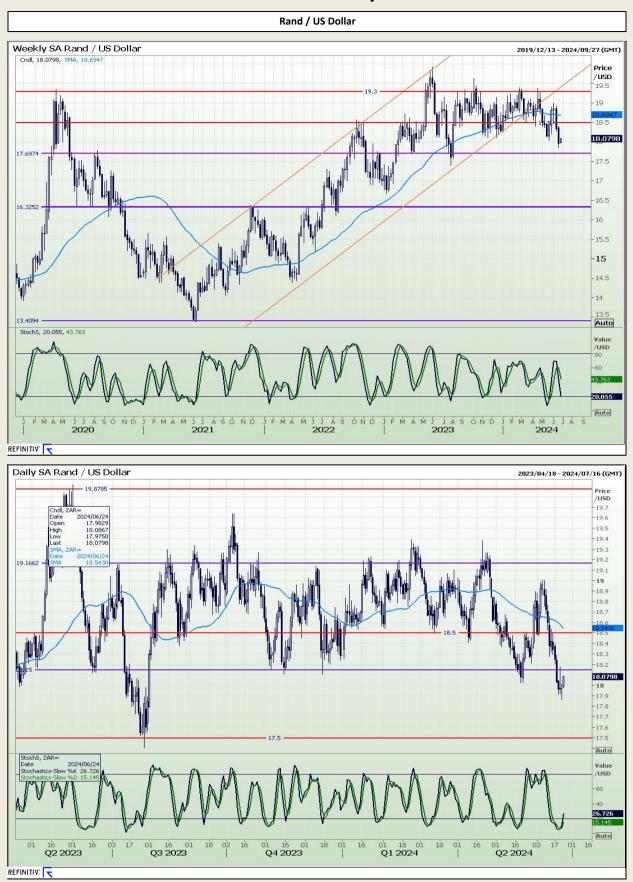

# Technical Report 24 June 2024



Market Report : 24 June 2024

**Technical Analysis** 



DISCLAIMER: This report has been prepared by AFGRI Broking, an authorized service provider and member of the JSE. This report is provided to you for information purposes only. AFGRI Broking hereby certify that the views expressed in this report were obtained from sources which AFGRI Broking consider to be reliable. AFGRI Broking do not make any representations or give any guarantees or warranties, expressed or implied, as to the correctness, accuracy or completeness of the report. Neither AFGRI Broking, nor any affiliate, nor any of their respective officers, directors, partners or employees, shall assume any liability for any losses arising from errors or omissions in the opinions, forecasts or information, irrespective of whether there has been any negligence by AFGRI Broking or its re