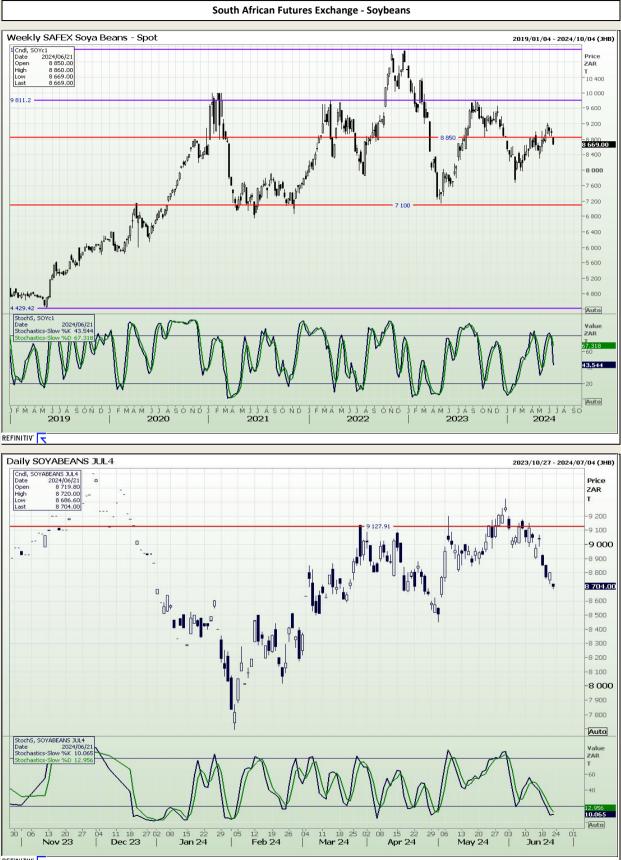

# **Technical Analysis**

Chicago Board of Trade - Soybeans

DISCLAIMER: This report has been prepared by AFGRI Broking, an authorized service provider and member of the JSE. This report is provided to you for information purposes only. AFGRI Broking hereby certify that the views expressed in this report were obtained from sources which AFGRI Broking consider to be reliable. AFGRI Broking do not make any representations or give any guarantees or warranties, expressed or implied, as to the correctness, accuracy or completeness of the report. Neither AFGRI Broking, nor any affiliate, nor any of their respective officers, directors, partners or employees, shall assume any liability for any losses arising from errors or omissions in the opinions, forecasts or information, irrespective of whether there has been any negligence by AFGRI Broking or its respective officers, directors, partners or employees, partners or employees, regardless of whether such damages were foreseen or unforeseen. The information contained in this report is confidential and may be subject to legal privilege. This report is not intended to not should it be taken to create any legal relations.