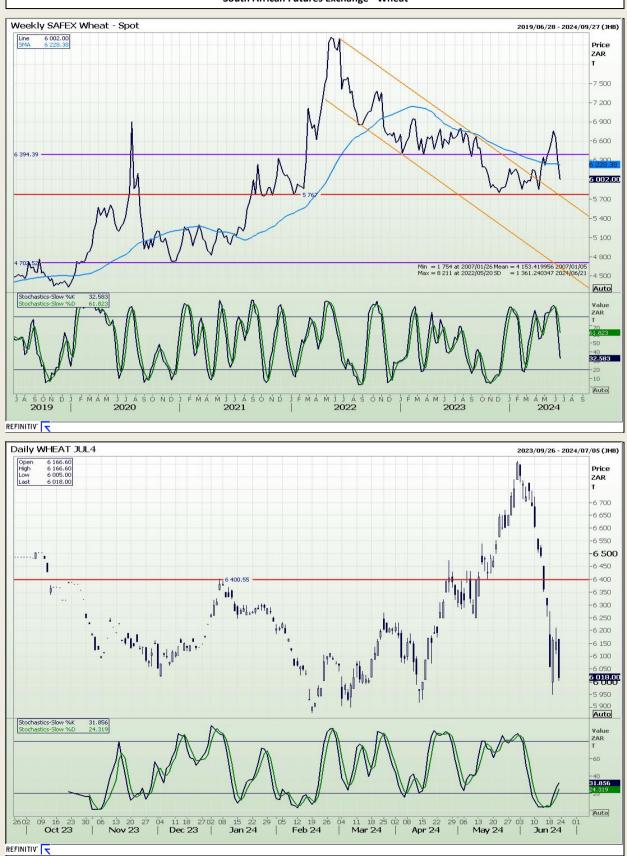

## **Technical Analysis**

South African Futures Exchange - Wheat

DISCLAIMER: This report has been prepared by AFGRI Broking, an authorized service provider and member of the JSE. This report is provided to you for information purposes only. AFGRI Broking hereby certify that the views expressed in this report were obtained from sources which AFGRI Broking consider to be reliable. AFGRI Broking do not make any representations or give any guarantees or warranties, expressed or implied, as to the correctness, accuracy or completeness of the report. Neither AFGRI Broking, nor any affiliate, nor any of their respective officers, directors, partners or employees, shall assume any liability for any losses arising from errors or omissions in the opinions, forecasts or information, irrespective of whether there has been any negligence by AFGRI Broking or its respective officers, directors, partners or employees, partners or employees, partners or employees, partners or employees, regardless of whether such damages were foreseen or unforeseen. The information contained in this report is confidential and may be subject to legal privilege. This report is not intended to not should it be taken to create any legal relations.