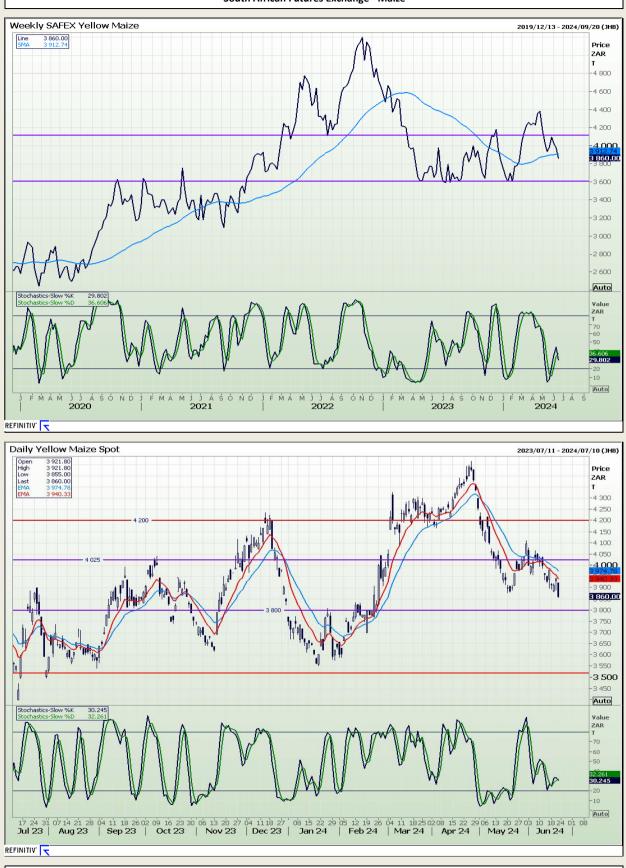

# **Technical Analysis**

South African Futures Exchange - Maize

DISCLAIMER: This report has been prepared by AFGRI Broking, an authorized service provider and member of the JSE. This report is provided to you for information purposes only. AFGRI Broking hereby certify that the views expressed in this report were obtained from sources which AFGRI Broking consider to be reliable. AFGRI Broking do not make any representations or give any guarantees or warranties, expressed or implied, as to the correctness, accuracy or completeness of the report. Neither AFGRI Broking, nor any affiliate, nor any of their respective officers, directors, partners or employees, shall assume any liability for any losses arising from errors or omissions in the opinions, forecasts or information, irrespective of whether there has been any negligence by AFGRI Broking or its respective officers, directors, partners or employees, regardless of whether such damages were foreseen or unforeseen. The information contained in this report is confidential and may be subject to legal privilege. This report is not intended to not should it be taken to create any legal relations.