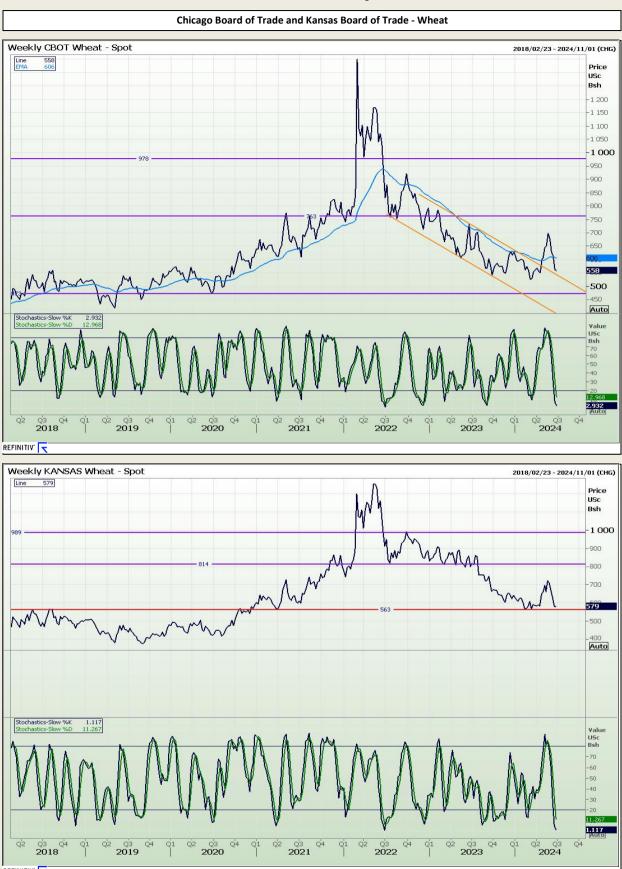

## **Technical Analysis**

Chicago Board of Trade and Kansas Board of Trade - Wheat Daily CBOT Wheat - Spot 2023/03/01 - 2024/07/19 (CHG) Cndl, 573 Price USc Bsh 760 740 720 700 680 660 620 600 573 560 540 Auto StochS, 2,266, 3,248 70 60 50 40 30 3.248 **2.266** 01 16 03 Q1 2023 01 16 01 Q1 2024 01 16 03 Q2 2024 01 16 01 Q2 2023 01 16 01 Q4 2023 17 16 16 17 01 16 01 Q3 2023 18 oż 16 18 02 16 18 01 16 01 REFINITIV' Daily KANSAS Wheat - Spot 2023/10/26 - 2024/07/08 (CHG) Cndl, 579 Price Bsh 720 -710 700 690 680 670 660 650 640 630 -620 610 600 590 579 -570 Auto StochS, 5.288, 5.59 ¥alue USc Bsh 60 40 5.288 oʻi | oia | 01 01 01 16 Apr 24 Nov 23 Dec 23 Jan 24 Feb 24 Jun 24 Mar 24 May 24