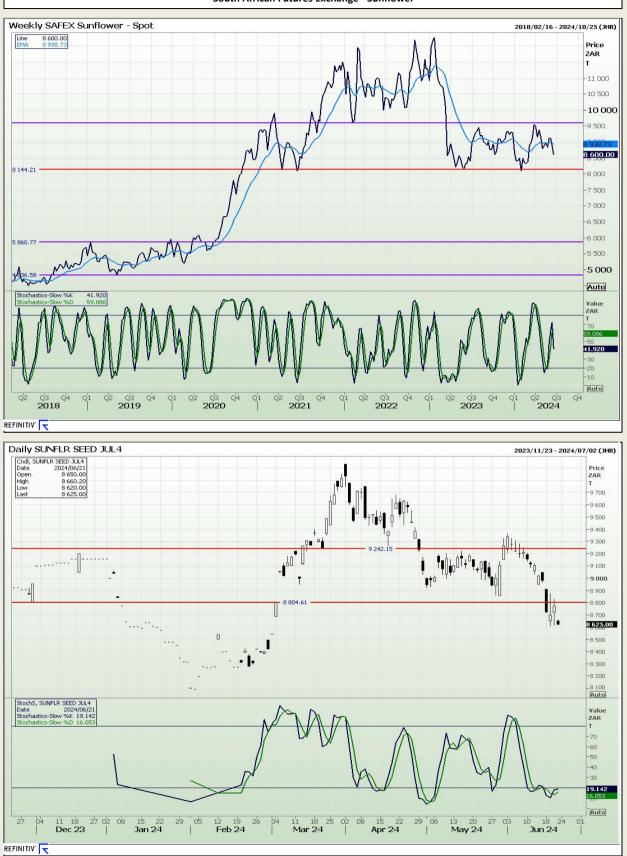

## **Technical Analysis**

South African Futures Exchange - Sunflower

DISCLAIMER: This report has been prepared by AFGRI Broking, an authorized service provider and member of the JSE. This report is provided to you for information purposes only. AFGRI Broking hereby certify that the views expressed in this report were obtained from sources which AFGRI Broking consider to be reliable. AFGRI Broking do not make any representations or give any guarantees or warranties, expressed or implied, as to the correctness, accuracy or completeness of the report. Neither AFGRI Broking, nor any affiliate, nor any of their respective officers, directors, partners or employees, shall assume any liability for any losses arising from errors or omissions in the opinions, forecasts or information, irrespective of whether there has been any negligence by AFGRI Broking or its respective officers, directors, partners or employees, partners or employees, regardless of whether such damages were foreseen or unforeseen. The information contained in this report is confidential and may be subject to legal privilege. This report is not intended to not should it be taken to create any legal relations.