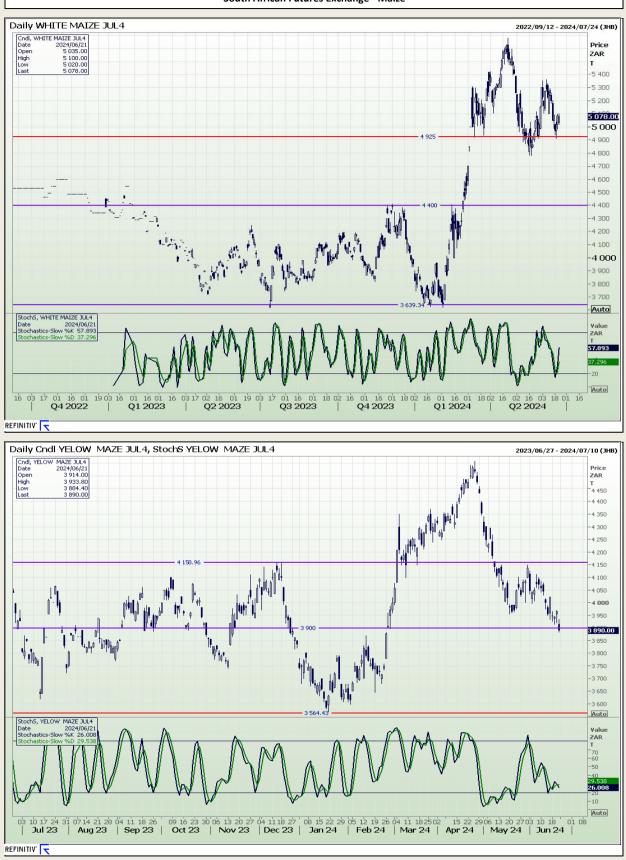

## **Technical Analysis**

South African Futures Exchange - Maize Weekly SAFEX White Maize 2018/04/06 - 2024/10/18 (JHB) Price 388.92 ZAR 5 078.00 4 800 4 500 4 200 3 900 Min = 968 at 2006/02/10 Mean = 2 593.827801 2006/01/ Max = 5 553 at 2024/04/19 SD = 1 074.0458 2024/06/ 3 600 3 300 -3 000 2 700 2 400 -2 100 Auto Value ZAR 64.495 **62.604** -50 - 30 -20 Auto Q<sup>3</sup> Q 2018 Q<sup>2</sup> Q3 2024 Q'2 Q'2 Q4 04 Q1 Q2 Q4 Q1 Q2 Q4 Q1 Q4 Q1 Q1 Q2 Q4 Q1 2019 2020 2021 2022 2023 REFINITIV' 🧮 Daily White Maize Spot 2023/05/02 - 2024/07/12 (JHB) Cndl, WHITE MAIZE JUN4 Date 2024/06/21 Open 5 020.00 Price ZAR 5 090.00 5 019.00 5 078.00 High т .ow 5 300 WHITE MAIZE JUN 5 078.00 5 000 4 900 4 800 4 700 4 600 4 500 4 400 4 300 4 200 -4 100 4 000 3 900 -3 800 3 700 3 600 3 500 400 Auto ¥alue ZAR 60.284 37.613 -10 Auto

# **Technical Analysis**

South African Futures Exchange - Maize

DISCLAIMER: This report has been prepared by AFGRI Broking, an authorized service provider and member of the JSE. This report is provided to you for information purposes only. AFGRI Broking hereby certify that the views expressed in this report were obtained from sources which AFGRI Broking consider to be reliable. AFGRI Broking do not make any representations or give any guarantees or warranties, expressed or implied, as to the correctness, accuracy or completeness of the report. Neither AFGRI Broking, nor any affiliate, nor any of their respective officers, directors, partners or employees, shall assume any liability for any losses arising from errors or omissions in the opinions, forecasts or information, irrespective of whether there has been any negligence by AFGRI Broking or its respective officers, directors, partners or employees, regardless of whether such damages were foreseen or unforeseen. The information contained in this report is confidential and may be subject to legal privilege. This report is not intended to not should it be taken to create any legal relations.

# **Technical Analysis**

South African Futures Exchange - Maize

DISCLAIMER: This report has been prepared by AFGRI Broking, an authorized service provider and member of the JSE. This report is provided to you for information purposes only. AFGRI Broking hereby certify that the views expressed in this report were obtained from sources which AFGRI Broking consider to be reliable. AFGRI Broking do not make any representations or give any guarantees or warranties, expressed or implied, as to the correctness, accuracy or completeness of the report. Neither AFGRI Broking, nor any affiliate, nor any of their respective officers, directors, partners or employees, shall assume any liability for any losses arising from errors or omissions in the opinions, forecasts or information, irrespective of whether there has been any negligence by AFGRI Broking or its respective officers, directors, partners or employees, regardless of whether such amages were foreseen or unforeseen. The information contained in this report is confidential and may be subject to legal privilege. This report is not intended to not should it be taken to create any legal relations or contractual relations.