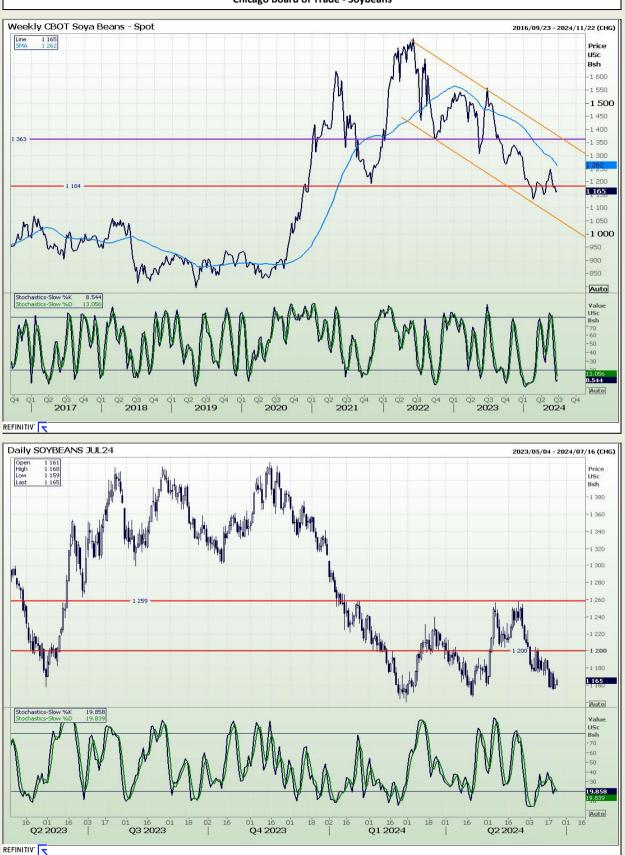

# **Technical Analysis**

Chicago Board of Trade - Soybeans

DISCLAIMER: This report has been prepared by AFGRI Broking, an authorized service provider and member of the JSE. This report is provided to you for information purposes only. AFGRI Broking hereby certify that the views expressed in this report were obtained from sources which AFGRI Broking consider to be reliable. AFGRI Broking do not make any representations or give any guarantees or warranties, expressed or implied, as to the correctness, accuracy or completeness of the report. Neither AFGRI Broking, nor any affiliate, nor any of their respective officers, directors, partners or employees, shall assume any liability for any losses arising from errors or omissions in the opinions, forecasts or information, irrespective of whether there has been any negligence by AFGRI Broking or its respective officers, directors, partners or employees, partners or employees, regardless of whether such damages were foreseen or unforeseen. The information contained in this report is confidential and may be subject to legal privilege. This report is not intended to not should it be taken to create any legal relations.