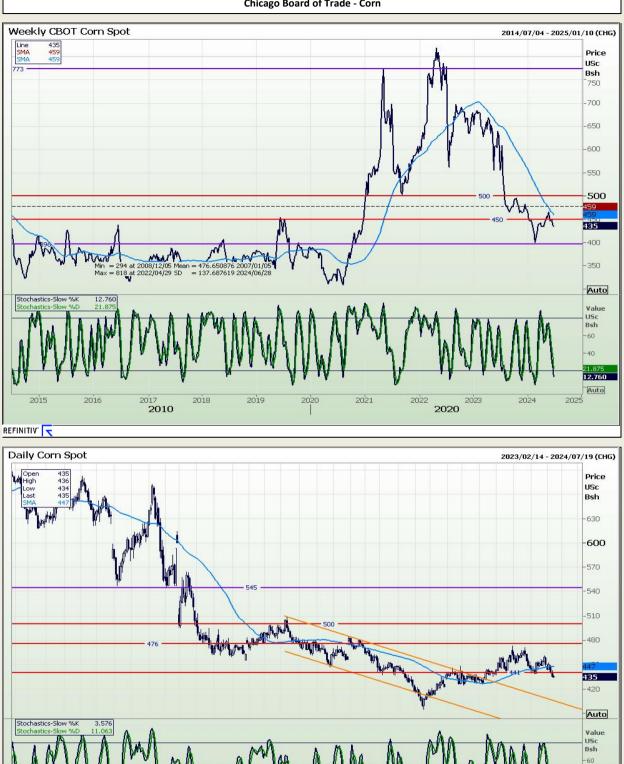

uracy or completeness of the report. Neither AFGRI Broking, nor any affiliate, nor any of their respective officers, directors, partners or employees, shall assume any liability for any losses arising from errors or omissions in the opinions, forecasts or information, irrespective of whether there has been any negligence by AFGRI Broking or its respective officers, directors, partners or employees, regardless of whether such amages were foreseen or unforeseen. The information contained in this report is confidential and may be subject to legal privilege. This report is not intended to not should it be taken to create any legal relations or contractual relations.



Market Report : 24 June 2024

40

11.005 3.576 Auto

16 03 17 01 16

# **Technical Analysis**

Chicago Board of Trade - Corn



#### REFINITIV' 🤫

Q1 2023 |

16 01 16 17

01 16 01

Q2 2023

16 03 17

01 16 01

Q3 2023

DISCLAIMER: This report has been prepared by AFGRI Broking, an authorized service provider and member of the JSE. This report is provided to you for information purposes only. AFGRI Broking hereby certify that the views expressed in this report were obtained from sources which AFGRI Broking consider to be reliable. AFGRI Broking do not make any representations or give any guarantees or warranties, expressed or implied, as to the correctness, accuracy or completeness of the report. Neither AFGRI Broking, nor any affiliate, nor any of their respective officers, directors, partners or employees, shall assume any liability for any losses arising from errors or omissions in the opinions, forecasts or in