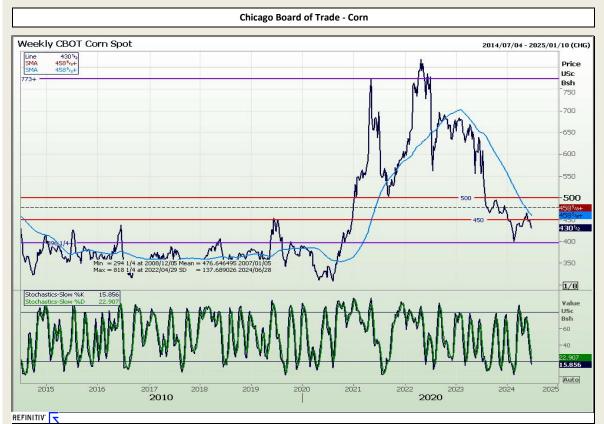

correctness, accuracy or completeness of the report. Neither AFGRI Broking, nor any affiliate, nor any of their respective officers, directors, partners or employees, shall assume any liability for any losses arising from errors or omissions in the opinions, forecasts or information, irrespective officers, directors, partners or employees, regardless of whether such damages were foreseen or unforeseen. The information contained in this report is confidential and may be subject to legal privilege. This report is not intended to not should it be taken to create any legal relations or contractual relations.



legal relations or contractual relations.

#### **AFGRI BROKING**

Market Report : 25 June 2024

## **Technical Analysis**





Market Report : 25 June 2024

## **Technical Analysis**





# DISCLAIMER: This report has been prepared by AFGRI Broking, an authorized service provider and member of the JSE. This report is provided to you for information purposes only. AFGRI Broking hereby certify that the views expressed in this report were obtained from sources which AFGRI Broking consider to be reliable. AFGRI Broking do not make any representations or give any guarantees or warranties, expressed or implied, as to the correctness, accuracy or completeness of the report. Neither AFGRI Broking, nor any affinite, nor any of their respective officers, directors, partners or employees, shall assume any liability for any losses arising from errors or omissions in the opinions, forecasts or information, irrespective of whether there has been any negligence by AFGRI Broking or its