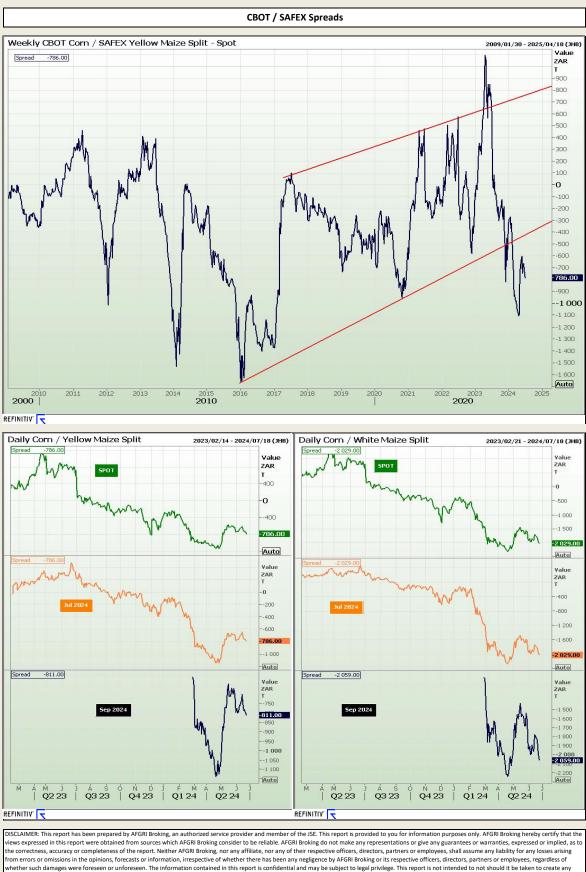

ny guarantees or warranties, expressed or implied, as to the correctness, accuracy or completeness of the report. Neither AFGRI Broking, nor any affiliate, nor any of their respective officers, directors, partners or employees, shall assume any liability for any losses arising from errors or omissions in the opinions, forecasts or information, irrespective officers, directors, partners or employees, regardless of whether such damages were foreseen or unforeseen. The information contained in this report is confidential and may be subject to legal privilege. This report is not intended to not should it be taken to create any legal relations or contractual relations.



legal relations or contractual relations.

#### **AFGRI BROKING**

Market Report : 25 June 2024

## **Technical Analysis**





Market Report : 25 June 2024

## **Technical Analysis**





# DISCLAIMER: This report has been prepared by AFGRI Broking, an authorized service provider and member of the JSE. This report is provided to you for information purposes only. AFGRI Broking hereby certify that the views expressed in this report were obtained from sources which AFGRI Broking consider to be reliable. AFGRI Broking do not make any representations or give any guarantees or warranties, expressed or implied, as to the correctness, accuracy or completeness of the report. Neither AFGRI Broking, nor any affinite, nor any of their respective officers, directors, partners or employees, shall assume any liability for any losses arising from errors or omissions in the opinions, forecasts or information, irrespective of