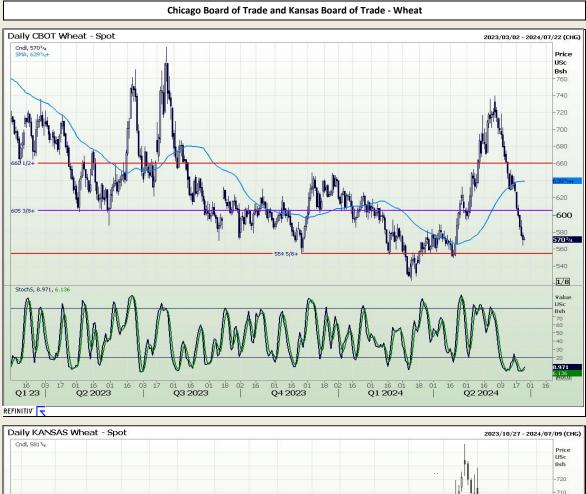

ees or warranties, expressed or infigied, as to the correctness, accuracy or completeness of the report. Neither AFGRI Broking, nor any affiliate, nor any of their respective officers, directors, partners or employees, shall assume any liability for any losses arising from errors or omissions in the opinions, forecasts or information, irrespective of whether there has been any negligence by AFGRI Broking or its respective officers, directors, partners or employees, regardless of whether such damages were foreseen or unforeseen. The information contained in this report is confidential and may be subject to legal privilege. This report is not intended to not should it be taken to create any legal relations or contractual relations.



Market Report : 25 June 2024

## **Technical Analysis**





DISCLAIMER: This report has been prepared by AFGRI Broking, an authorized service provider and member of the JSE. This report is provided to you for information purposes only. AFGRI Broking hereby certify that the views expressed in this report were obtained from sources which AFGRI Broking consider to be reliable. AFGRI Broking on thake any representations or give any guarantees or warranties, expressed or implied, as to the correctness, accuracy or completeness of the report. Neither AFGRI Broking, nor any aftheir respective officers, directors, partners or employees, shall assume any liability for any losses arising from errors or omissions in the opinions, forecasts or information, irrespective of there has been any negligence by AFGRI Broking or its respective officers, directors,