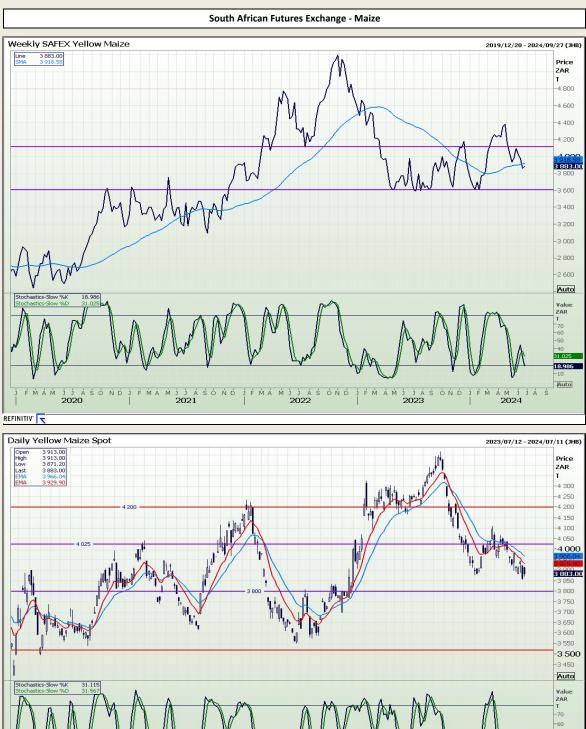

arranties, expressed or implied, as to the correctness, accuracy or completeness of the report. Neither AFGRI Broking, nor any aftheir respective officers, directors, partners or employees, shall assume any liability for any losses arising from errors or omissions in the opinions, forecasts or information, irrespective of whether there has been any negligence by AFGRI Broking or its respective officers, directors, partners or employees, regardless of whether such damages were foreseen or unforeseen. The information contained in this report is confidential and may be subject to legal privilege. This report is not intended to not should it be taken to create any legal relations or contractual relations.



Market Report : 25 June 2024

50 31.567 **31.115** 

Auto

## **Technical Analysis**



28 04 11 18 26 02 09 16 23 30 06 8 | Sep 23 | Oct 23 | 1 16 13 20 27 04 11 18 27 08 15 22 29 05 12 19 26 04 11 18250208 15 22 29 06 13 20 27 03 10 1824 01 08 Nov 23 | Dec 23 | Jan 24 | Feb 24 | Mar 24 | Apr 24 | May 24 | Jun 24 | Jul 23 | Aug 23 REFINITIV' DISCLAIMER: This report has been prepared by AFGRI Broking, an authorized service provider and member of the JSE. This report is provided to you for information purposes only. AFGRI Broking hereby certify that the wiews expressed in this report were obtained from sources which AFGRI Broking consider to be reliable. AFGRI Broking do not make any representations or give any guarantees or warranties, spressed or implied, as to the correctness, accuracy or completeness of the report. Neither AFGRI Broking, nor any affiliate, nor any of the