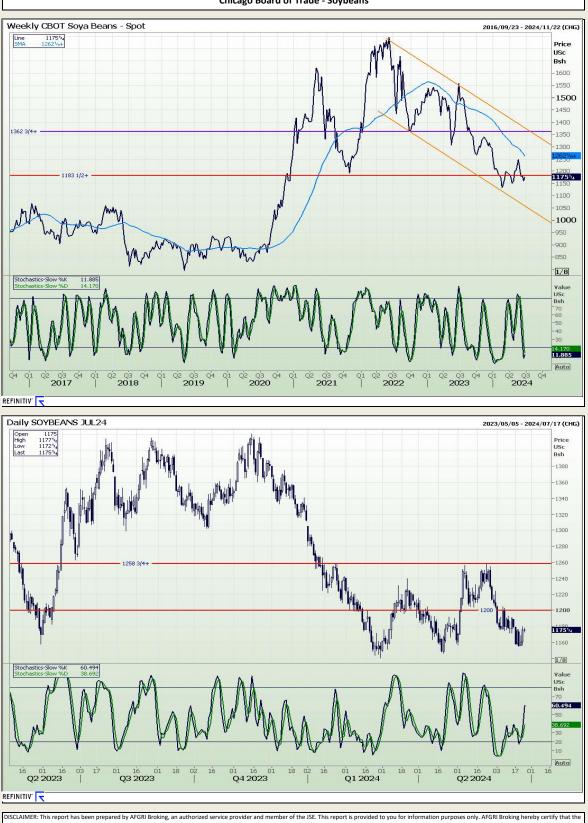

## **Technical Analysis**

**Chicago Board of Trade - Soybeans** 

DISCLAIMER: This report has been prepared by AFGRI Broking, an authorized service provider and member of the JSE. This report is provided to you for information purposes only. AFGRI Broking hereby certify that the views expressed in this report were obtained from sources which AFGRI Broking consider to be reliable. AFGRI Broking on thake any representations or give any guarantees or warranties, expressed or implied, as to the correctness, accuracy or completeness of the report. Neifling, nor any affinitier, nor any of their respective officers, directors, partners or employees, shall assume any liability for any losses arising from errors or omissions in the opinions, forecasts or information, irrespective of whether there has been any negligence by AFGRI Broking or its respective officers, directors, partners or employees, regardless of whether such damages were foreseen or unforeseen. The information contained in this report is confidential and may be subject to legal privilege. This report is not intended to not should it be taken to create any legal relations or contractual relations.