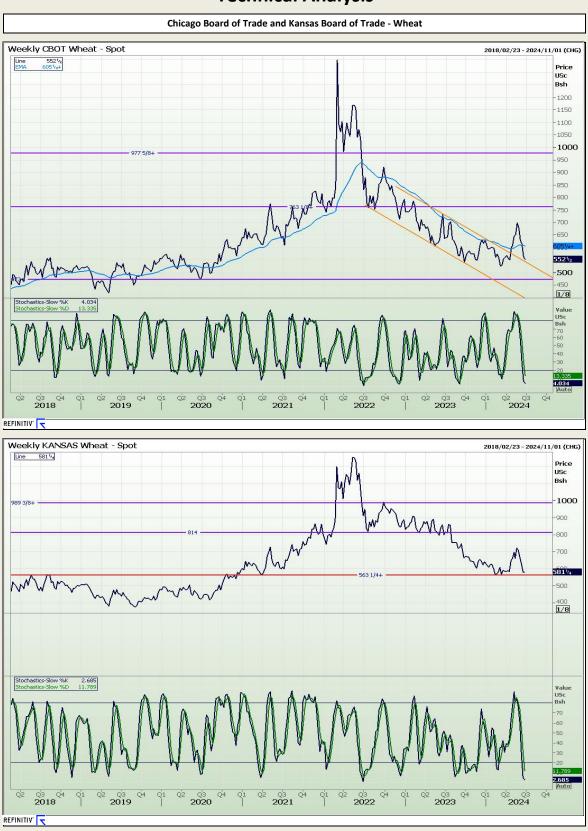

ns or give any guarantees or warranties, expressed or implied, as to the correctness, accuracy or completeness of the report. Neither AFGRI Broking, or any aftheir respective officers, directors, partners or employees, shall assume any liability for any losses arising from errors or omissions in the opinions, forecasts or information, irrespective of whether there has been any negligence by AFGRI Broking or its respective officers, directors, partners or employees, regardless of whether such damages were foreseen or unforeseen. The information contained in this report is confidential and may be subject to legal privilege. This report is not intended to not should it be taken to create any legal relations or contractual relations.



Market Report : 25 June 2024

## **Technical Analysis**



DISCLAIMER: This report has been prepared by AFGRI Broking, an authorized service provider and member of the JSE. This report is provided to you for information purposes only. AFGRI Broking hereby certify that the views expressed in this report were obtained from sources which AFGRI Broking consider to be reliable. AFGRI Broking on ot make any representations or give any guarantees or warranties, expressed or implied, as to the correctness, accuracy or completeness of the report. Neifling, nor any affiniter, nor any of their respective officers, directors, partners or employees, shall assume any liability for any losses arising from errors or omissions in the opinions, forecasts or information, irrespective of whether there has been any negligence by AFGRI Broking or its respective offic