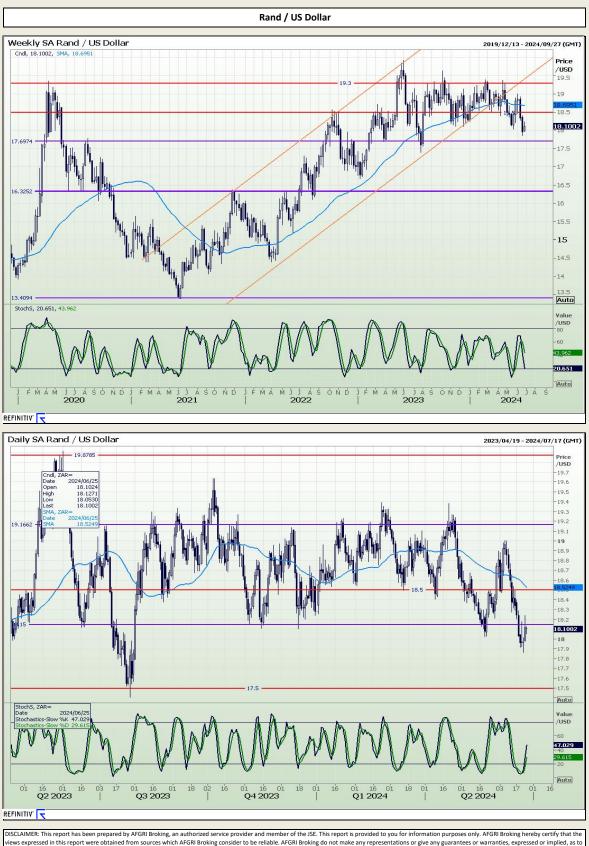

## Technical Report 25 June 2024



### **Technical Analysis**



DISCLAIMER: This report has been prepared by AFGRI Broking, an authorized service provider and member of the JSE. This report is provided to you for information purposes only. AFGRI Broking hereby certify that the views expressed in this report were obtained from sources which AFGRI Broking consider to be reliable. AFGRI Broking do not make any representations or give any guarantees or warranties, expressed or implied, as to the correctness, accuracy or completeness of the report. Neither AFGRI Broking, nor any affiliate, nor any of their respective officers, directors, partners or employees, shall assume any liability for any losses arising from errors or omissions in the opinions, forecasts or information, irrespective officers, directors, partners or employees, regardless of whether s