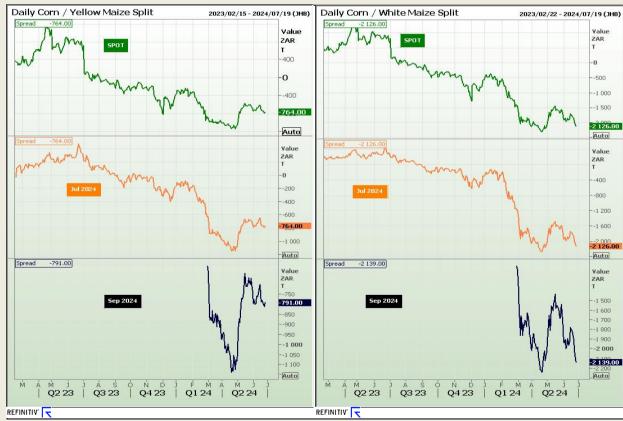

#### **CBOT / SAFEX Spreads**

Market Report: 26 June 2024

3rd Floor, AFGRI Building 12 Byls Bridge Boulevard Highveld Extension 73