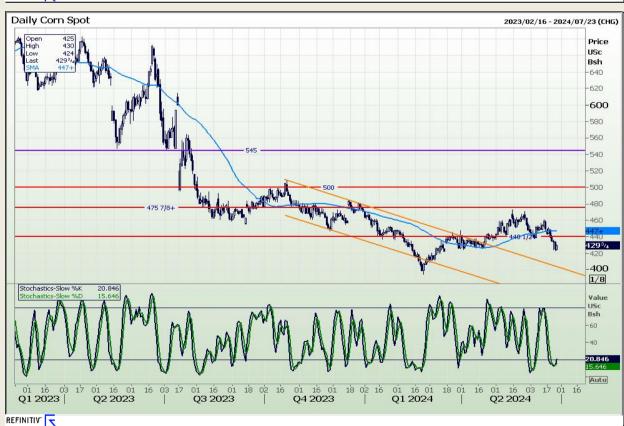

## **Technical Analysis**

Chicago Board of Trade - Corn

Market Report: 26 June 2024

3rd Floor, AFGRI Building 12 Byls Bridge Boulevard Highveld Extension 73