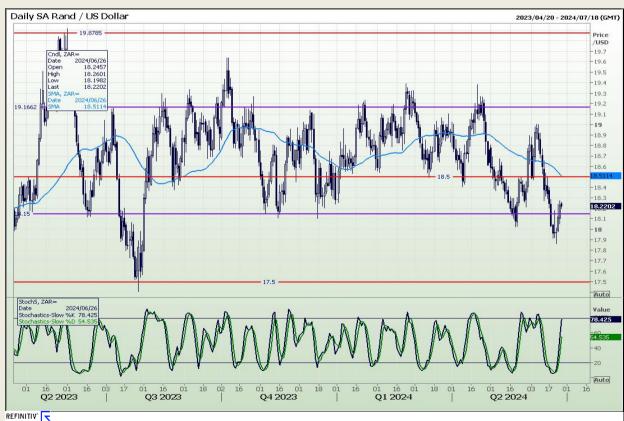

# **Technical Analysis**

#### Rand / US Dollar

Market Report: 26 June 2024

3rd Floor, AFGRI Building 12 Byls Bridge Boulevard Highveld Extension 73