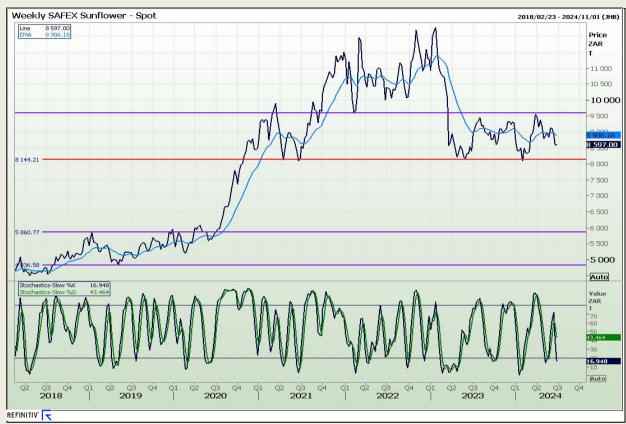

73

## **Technical Analysis**

South African Futures Exchange - Wheat







Market Report: 26 June 2024

3rd Floor, AFGRI Building 12 Byls Bridge Boulevard Highveld Extension 73

# **Technical Analysis**

Chicago Board of Trade and Kansas Board of Trade - Wheat







Market Report: 26 June 2024

3rd Floor, AFGRI Building 12 Byls Bridge Boulevard Highveld Extension 73

## **Technical Analysis**

Chicago Board of Trade - Soybeans







Market Report: 26 June 2024

3rd Floor, AFGRI Building 12 Byls Bridge Boulevard Highveld Extension 73

## **Technical Analysis**

**South African Futures Exchange - Soybeans** 







Market Report: 26 June 2024

3rd Floor, AFGRI Building 12 Byls Bridge Boulevard Highveld Extension 73

## **Technical Analysis**

South African Futures Exchange - Sunflower