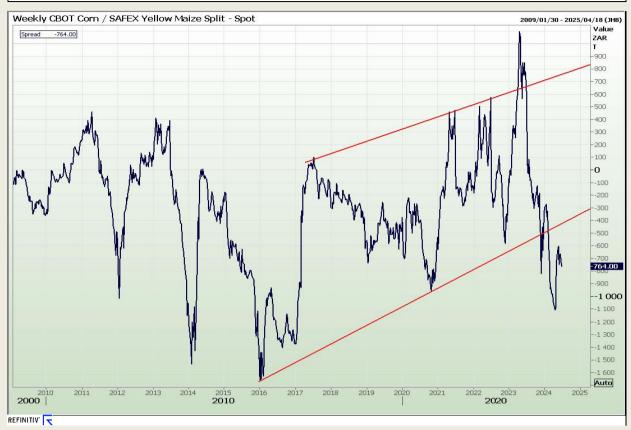

## **Technical Analysis**

#### **CBOT / SAFEX Spreads**

Market Report: 26 June 2024

3rd Floor, AFGRI Building 12 Byls Bridge Boulevard Highveld Extension 73