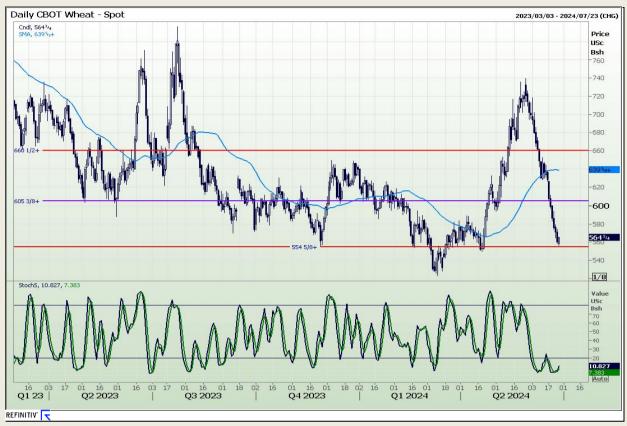

## **Technical Analysis**

Chicago Board of Trade and Kansas Board of Trade - Wheat

Market Report: 26 June 2024

3rd Floor, AFGRI Building 12 Byls Bridge Boulevard Highveld Extension 73

# **Technical Analysis**

Chicago Board of Trade and Kansas Board of Trade - Wheat

Market Report: 26 June 2024

3rd Floor, AFGRI Building 12 Byls Bridge Boulevard Highveld Extension 73