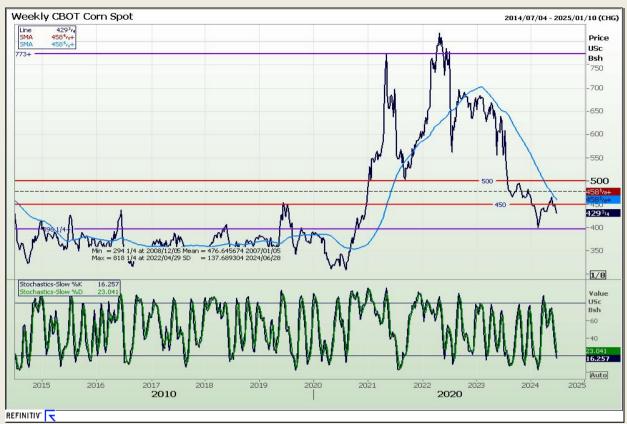

## **Technical Analysis**

Chicago Board of Trade - Corn

Market Report: 26 June 2024

3rd Floor, AFGRI Building 12 Byls Bridge Boulevard Highveld Extension 73