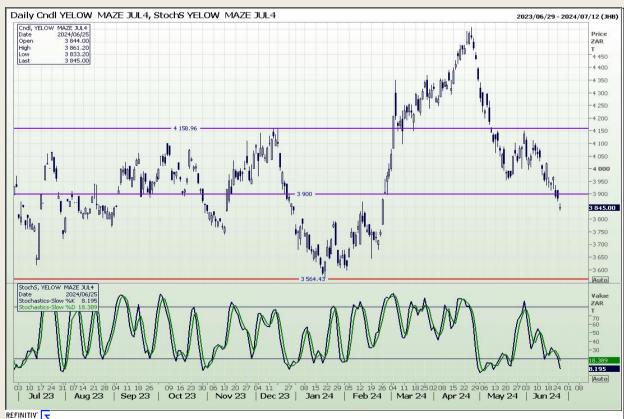

## **Technical Analysis**

South African Futures Exchange - Maize

Market Report: 26 June 2024

3rd Floor, AFGRI Building 12 Byls Bridge Boulevard Highveld Extension 73