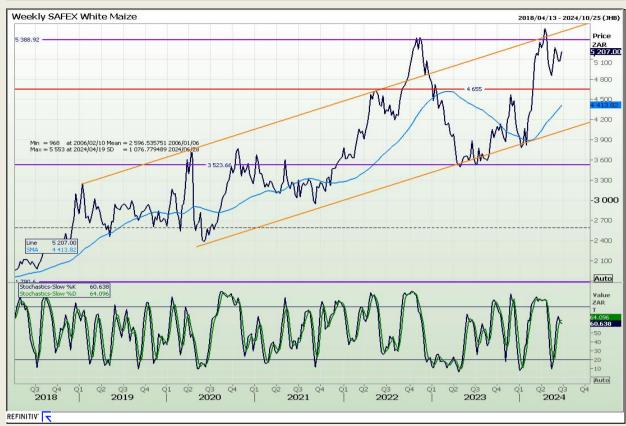

## **Technical Analysis**

South African Futures Exchange - Maize

Market Report: 26 June 2024

3rd Floor, AFGRI Building 12 Byls Bridge Boulevard Highveld Extension 73