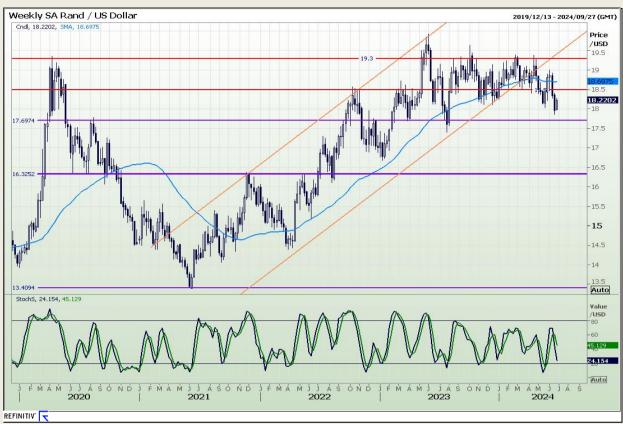

# **Technical Analysis**

#### Rand / US Dollar

Market Report: 26 June 2024

3rd Floor, AFGRI Building 12 Byls Bridge Boulevard Highveld Extension 73