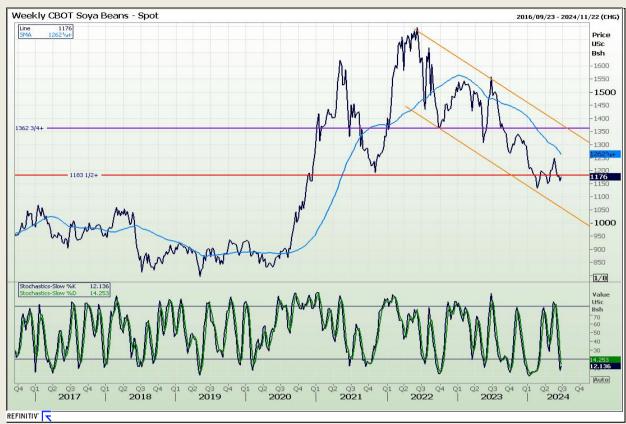

## **Technical Analysis**

Chicago Board of Trade - Soybeans

Market Report: 26 June 2024

3rd Floor, AFGRI Building 12 Byls Bridge Boulevard Highveld Extension 73