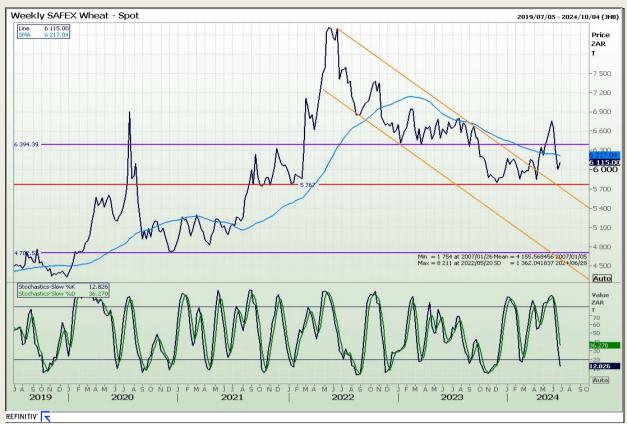

## **Technical Analysis**

South African Futures Exchange - Wheat

Market Report: 26 June 2024

3rd Floor, AFGRI Building 12 Byls Bridge Boulevard Highveld Extension 73