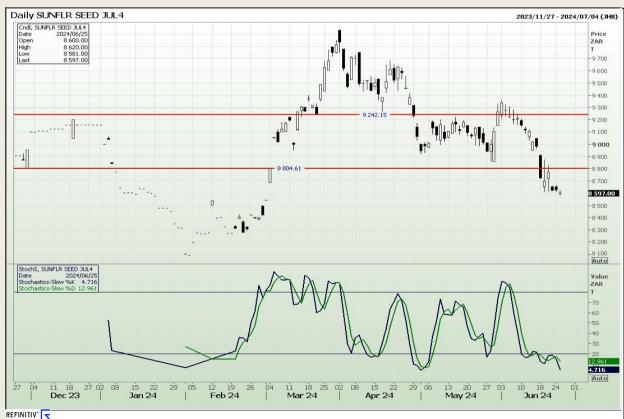

3

## **Technical Analysis**

South African Futures Exchange - Wheat







Market Report: 26 June 2024

3rd Floor, AFGRI Building 12 Byls Bridge Boulevard Highveld Extension 73

# **Technical Analysis**

Chicago Board of Trade and Kansas Board of Trade - Wheat







Market Report: 26 June 2024

3rd Floor, AFGRI Building 12 Byls Bridge Boulevard Highveld Extension 73

## **Technical Analysis**

Chicago Board of Trade - Soybeans







Market Report: 26 June 2024

3rd Floor, AFGRI Building 12 Byls Bridge Boulevard Highveld Extension 73

## **Technical Analysis**

**South African Futures Exchange - Soybeans** 







Market Report: 26 June 2024

3rd Floor, AFGRI Building 12 Byls Bridge Boulevard Highveld Extension 73

## **Technical Analysis**

South African Futures Exchange - Sunflower