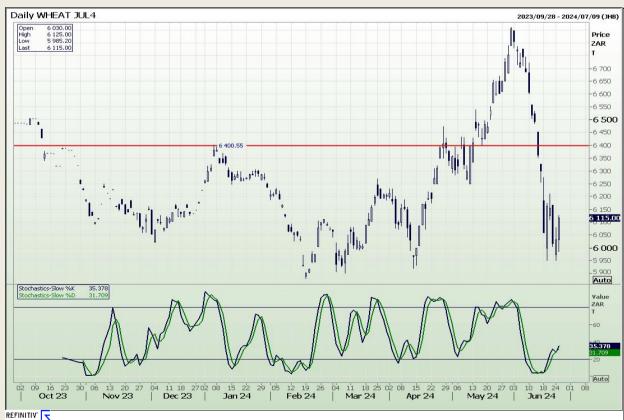

## **Technical Analysis**

South African Futures Exchange - Wheat

Market Report: 26 June 2024

3rd Floor, AFGRI Building 12 Byls Bridge Boulevard Highveld Extension 73