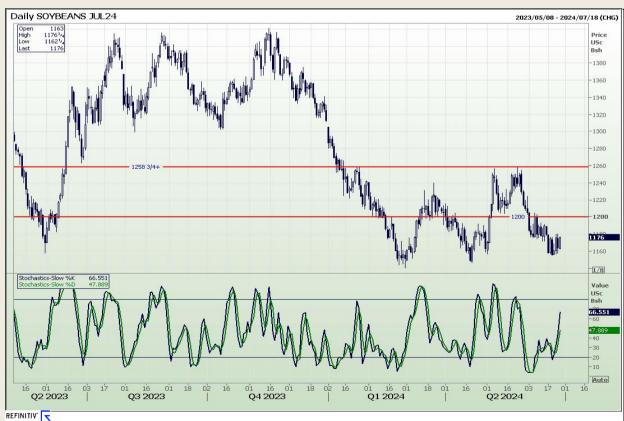

## **Technical Analysis**

Chicago Board of Trade - Soybeans

Market Report: 26 June 2024

3rd Floor, AFGRI Building 12 Byls Bridge Boulevard Highveld Extension 73