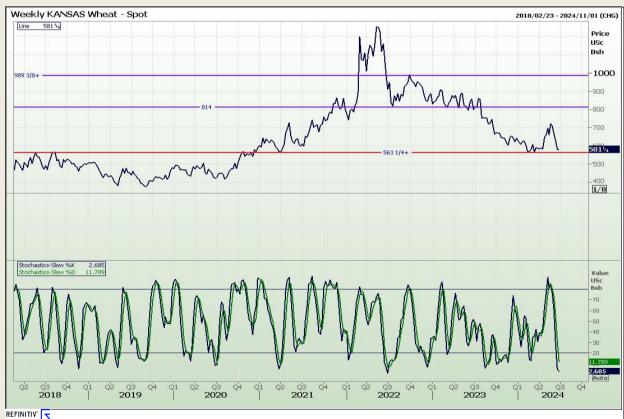

## **Technical Analysis**

Chicago Board of Trade and Kansas Board of Trade - Wheat

Market Report: 26 June 2024

3rd Floor, AFGRI Building 12 Byls Bridge Boulevard Highveld Extension 73

# **Technical Analysis**

Chicago Board of Trade and Kansas Board of Trade - Wheat

Market Report: 26 June 2024

3rd Floor, AFGRI Building 12 Byls Bridge Boulevard Highveld Extension 73