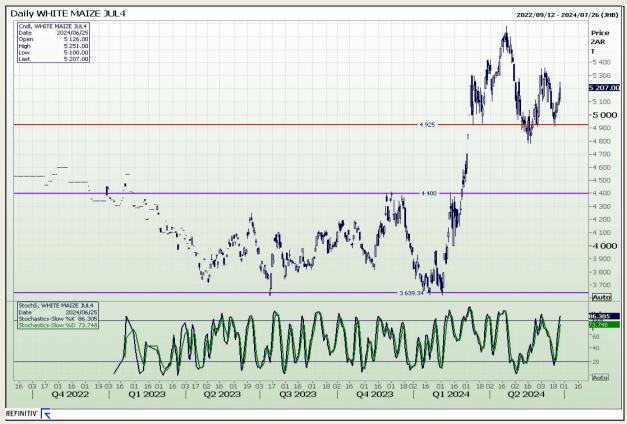

## **Technical Analysis**

South African Futures Exchange - Maize

Market Report: 26 June 2024

3rd Floor, AFGRI Building 12 Byls Bridge Boulevard Highveld Extension 73