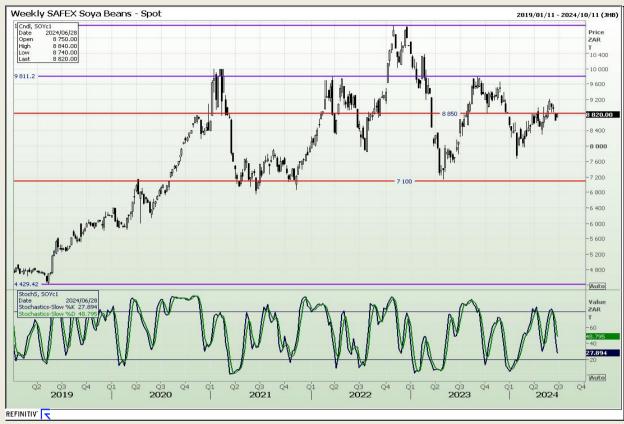

## **Technical Analysis**

**South African Futures Exchange - Soybeans** 

Market Report: 26 June 2024

3rd Floor, AFGRI Building 12 Byls Bridge Boulevard Highveld Extension 73