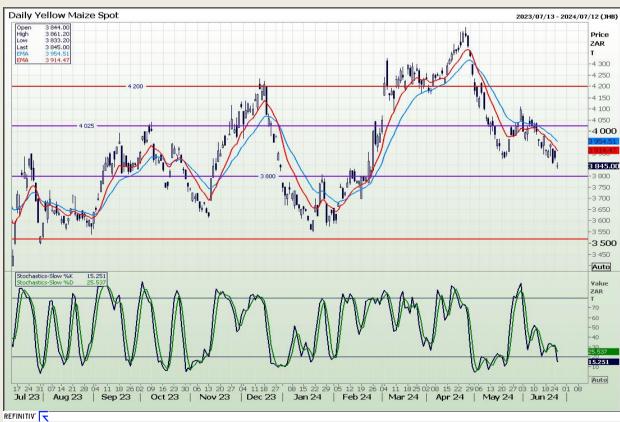

## **Technical Analysis**

South African Futures Exchange - Maize

Market Report: 26 June 2024

3rd Floor, AFGRI Building 12 Byls Bridge Boulevard Highveld Extension 73