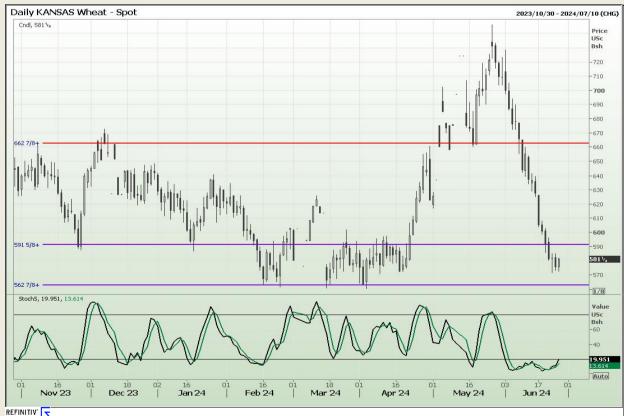

## **Technical Analysis**

Chicago Board of Trade and Kansas Board of Trade - Wheat

Market Report: 26 June 2024

3rd Floor, AFGRI Building 12 Byls Bridge Boulevard Highveld Extension 73

# **Technical Analysis**

Chicago Board of Trade and Kansas Board of Trade - Wheat

Market Report: 26 June 2024

3rd Floor, AFGRI Building 12 Byls Bridge Boulevard Highveld Extension 73