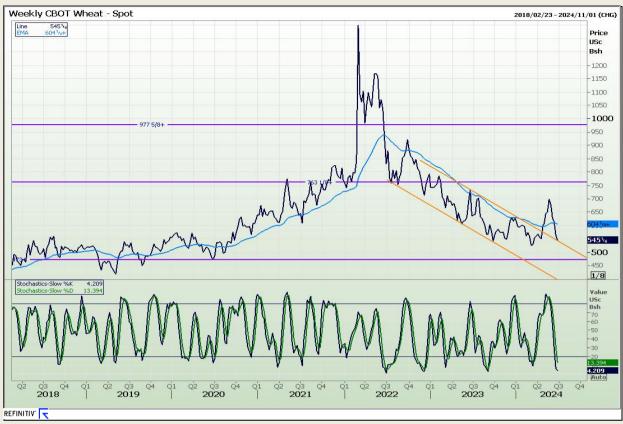

## **Technical Analysis**

Chicago Board of Trade and Kansas Board of Trade - Wheat

Market Report: 26 June 2024

3rd Floor, AFGRI Building 12 Byls Bridge Boulevard Highveld Extension 73

# **Technical Analysis**

Chicago Board of Trade and Kansas Board of Trade - Wheat

Market Report: 26 June 2024

3rd Floor, AFGRI Building 12 Byls Bridge Boulevard Highveld Extension 73