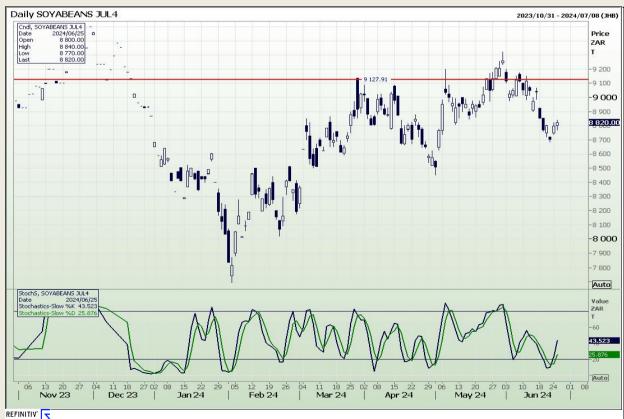

## **Technical Analysis**

**South African Futures Exchange - Soybeans** 

Market Report: 26 June 2024

3rd Floor, AFGRI Building 12 Byls Bridge Boulevard Highveld Extension 73