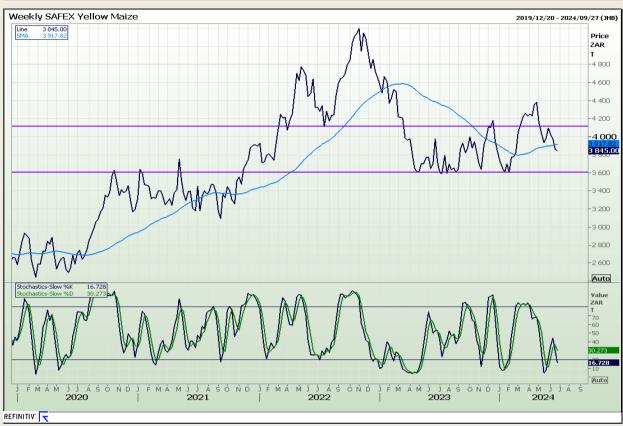

## **Technical Analysis**

South African Futures Exchange - Maize

Market Report: 26 June 2024

3rd Floor, AFGRI Building 12 Byls Bridge Boulevard Highveld Extension 73