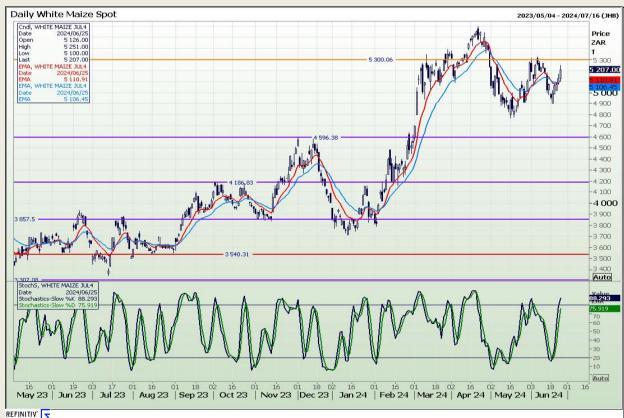

## **Technical Analysis**

South African Futures Exchange - Maize

Market Report: 26 June 2024

3rd Floor, AFGRI Building 12 Byls Bridge Boulevard Highveld Extension 73