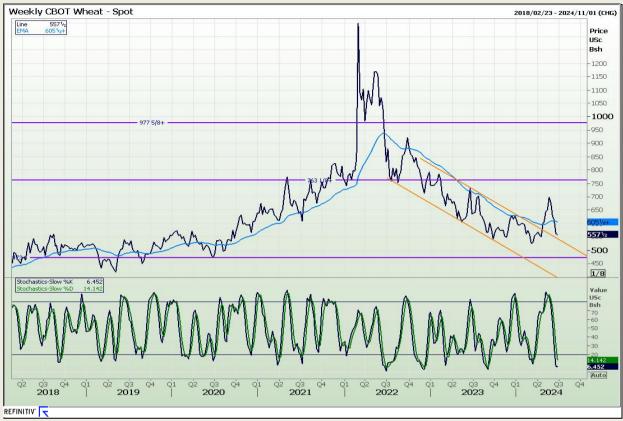

## **Technical Analysis**

Chicago Board of Trade and Kansas Board of Trade - Wheat

Market Report: 28 June 2024

3rd Floor, AFGRI Building 12 Byls Bridge Boulevard Highveld Extension 73

# **Technical Analysis**

Chicago Board of Trade and Kansas Board of Trade - Wheat

Market Report: 28 June 2024

3rd Floor, AFGRI Building 12 Byls Bridge Boulevard Highveld Extension 73