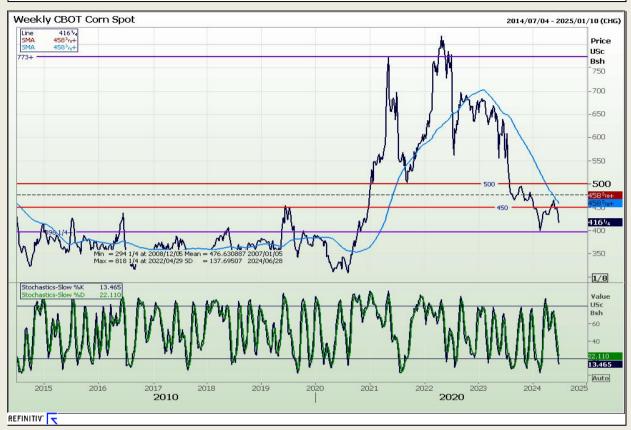

## **Technical Analysis**

Chicago Board of Trade - Corn

Market Report: 28 June 2024

3rd Floor, AFGRI Building 12 Byls Bridge Boulevard Highveld Extension 73