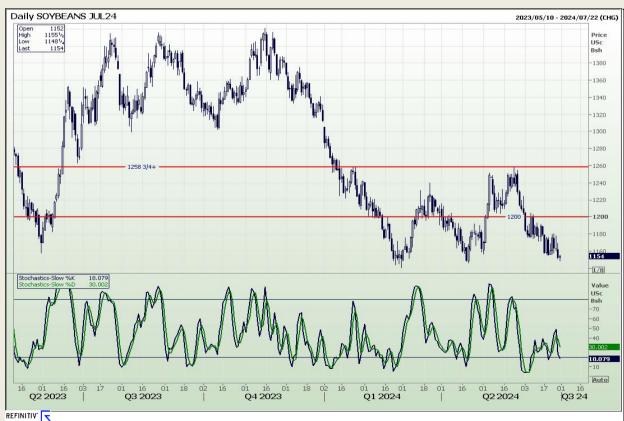

## **Technical Analysis**

Chicago Board of Trade - Soybeans

Market Report: 28 June 2024

3rd Floor, AFGRI Building 12 Byls Bridge Boulevard Highveld Extension 73