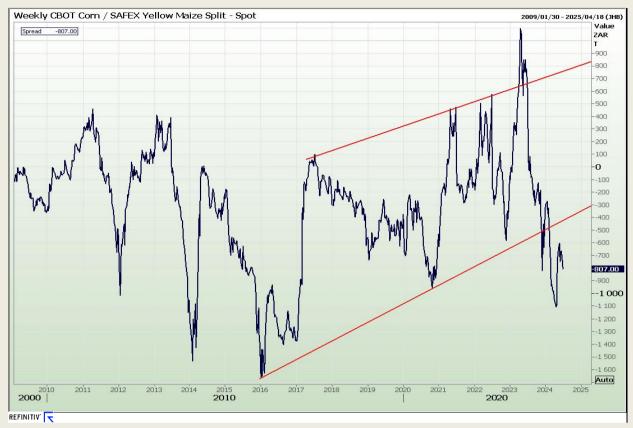

#### **CBOT / SAFEX Spreads**

Market Report: 28 June 2024

3rd Floor, AFGRI Building 12 Byls Bridge Boulevard Highveld Extension 73