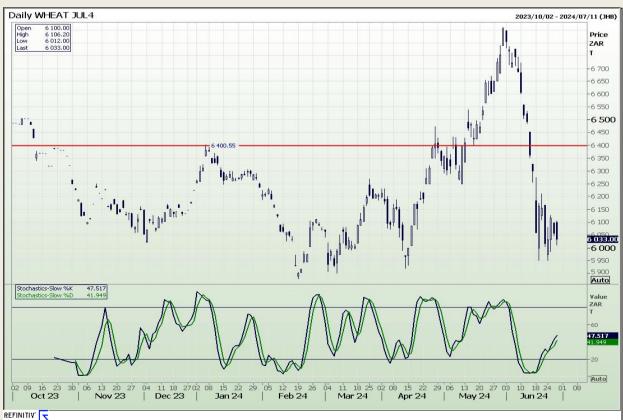

## **Technical Analysis**

South African Futures Exchange - Wheat

Market Report: 28 June 2024

3rd Floor, AFGRI Building 12 Byls Bridge Boulevard Highveld Extension 73