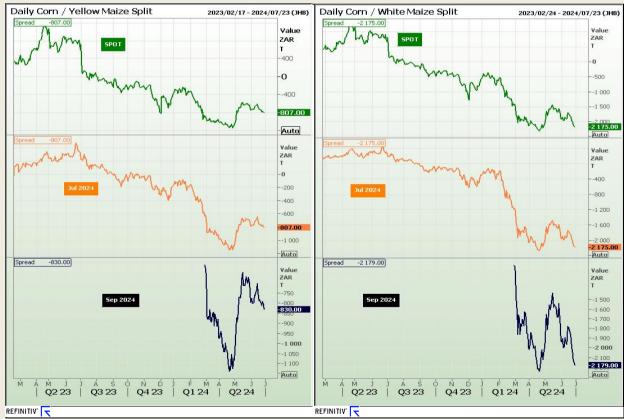

#### **CBOT / SAFEX Spreads**

Market Report: 28 June 2024

3rd Floor, AFGRI Building 12 Byls Bridge Boulevard Highveld Extension 73