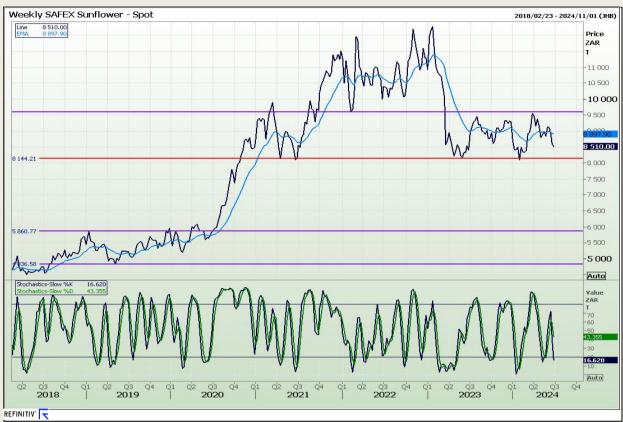

73

## **Technical Analysis**

South African Futures Exchange - Wheat







Market Report: 28 June 2024

3rd Floor, AFGRI Building 12 Byls Bridge Boulevard Highveld Extension 73

# **Technical Analysis**

Chicago Board of Trade and Kansas Board of Trade - Wheat







Market Report: 28 June 2024

3rd Floor, AFGRI Building 12 Byls Bridge Boulevard Highveld Extension 73

## **Technical Analysis**

Chicago Board of Trade - Soybeans







Market Report: 28 June 2024

3rd Floor, AFGRI Building 12 Byls Bridge Boulevard Highveld Extension 73

## **Technical Analysis**

**South African Futures Exchange - Soybeans** 







Market Report: 28 June 2024

3rd Floor, AFGRI Building 12 Byls Bridge Boulevard Highveld Extension 73

## **Technical Analysis**

South African Futures Exchange - Sunflower