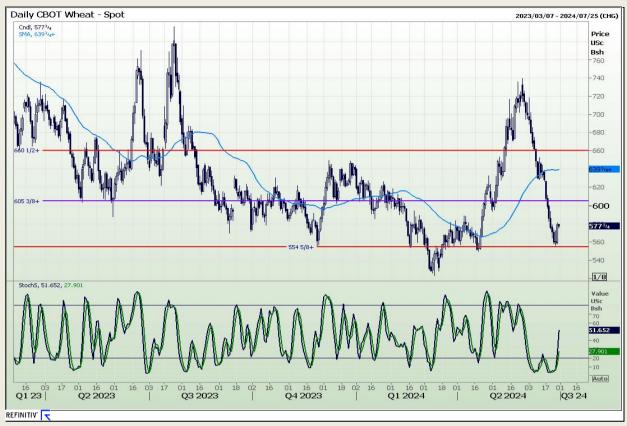

## **Technical Analysis**

Chicago Board of Trade and Kansas Board of Trade - Wheat

Market Report: 28 June 2024

3rd Floor, AFGRI Building 12 Byls Bridge Boulevard Highveld Extension 73

# **Technical Analysis**

Chicago Board of Trade and Kansas Board of Trade - Wheat

Market Report: 28 June 2024

3rd Floor, AFGRI Building 12 Byls Bridge Boulevard Highveld Extension 73