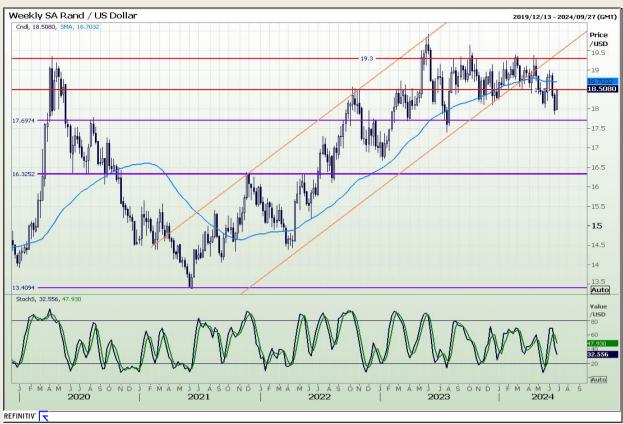

#### Rand / US Dollar

Market Report: 28 June 2024

3rd Floor, AFGRI Building 12 Byls Bridge Boulevard Highveld Extension 73