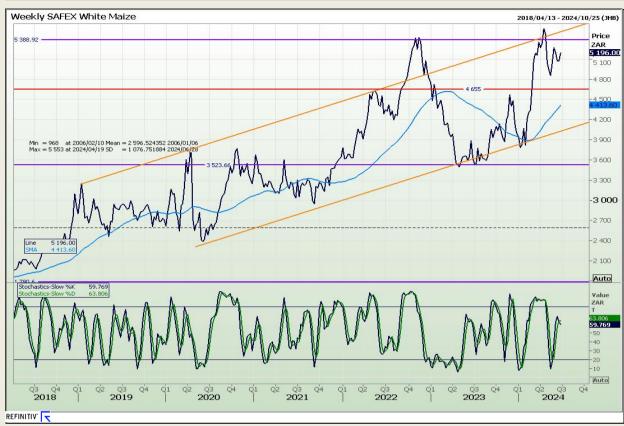

## **Technical Analysis**

South African Futures Exchange - Maize

Market Report: 28 June 2024

3rd Floor, AFGRI Building 12 Byls Bridge Boulevard Highveld Extension 73