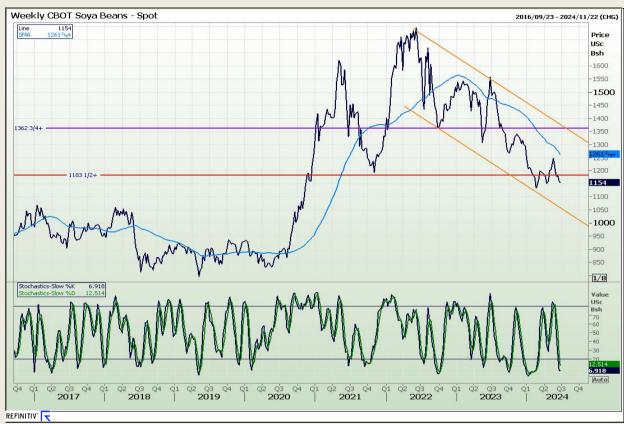

## **Technical Analysis**

Chicago Board of Trade - Soybeans

Market Report: 28 June 2024

3rd Floor, AFGRI Building 12 Byls Bridge Boulevard Highveld Extension 73