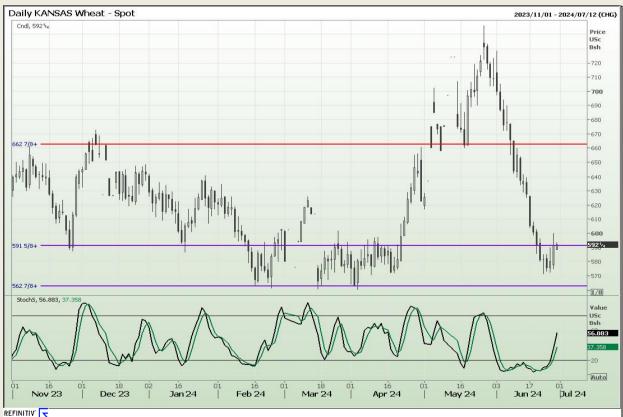

## **Technical Analysis**

Chicago Board of Trade and Kansas Board of Trade - Wheat

Market Report: 28 June 2024

3rd Floor, AFGRI Building 12 Byls Bridge Boulevard Highveld Extension 73

# **Technical Analysis**

Chicago Board of Trade and Kansas Board of Trade - Wheat

Market Report: 28 June 2024

3rd Floor, AFGRI Building 12 Byls Bridge Boulevard Highveld Extension 73