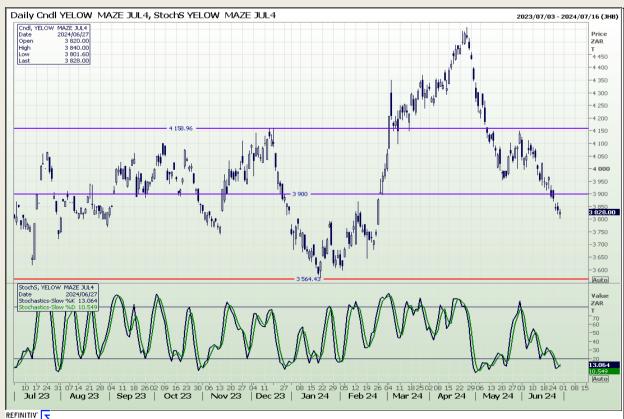

## **Technical Analysis**

South African Futures Exchange - Maize

Market Report: 28 June 2024

3rd Floor, AFGRI Building 12 Byls Bridge Boulevard Highveld Extension 73