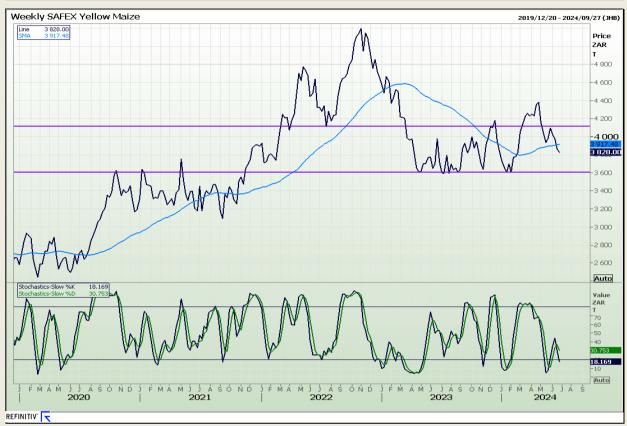

## **Technical Analysis**

South African Futures Exchange - Maize

Market Report: 28 June 2024

3rd Floor, AFGRI Building 12 Byls Bridge Boulevard Highveld Extension 73