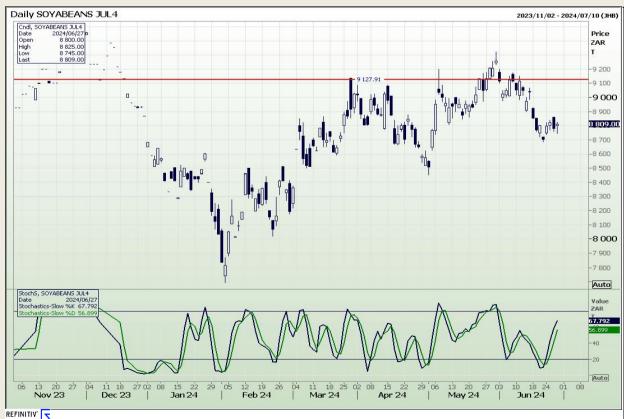

## **Technical Analysis**

**South African Futures Exchange - Soybeans** 

Market Report: 28 June 2024

3rd Floor, AFGRI Building 12 Byls Bridge Boulevard Highveld Extension 73