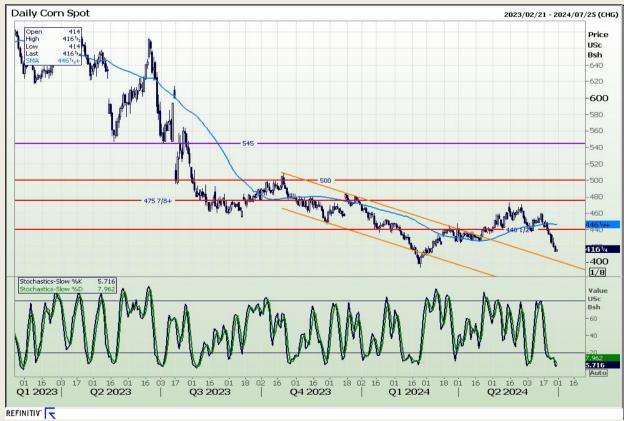

## **Technical Analysis**

Chicago Board of Trade - Corn

Market Report: 28 June 2024

3rd Floor, AFGRI Building 12 Byls Bridge Boulevard Highveld Extension 73