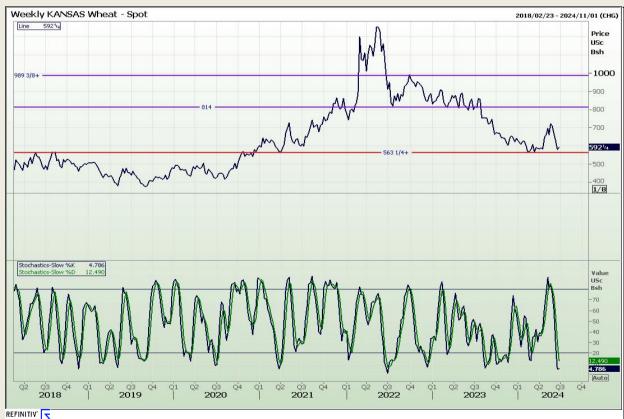

## **Technical Analysis**

Chicago Board of Trade and Kansas Board of Trade - Wheat

Market Report: 28 June 2024

3rd Floor, AFGRI Building 12 Byls Bridge Boulevard Highveld Extension 73

# **Technical Analysis**

Chicago Board of Trade and Kansas Board of Trade - Wheat

Market Report: 28 June 2024

3rd Floor, AFGRI Building 12 Byls Bridge Boulevard Highveld Extension 73