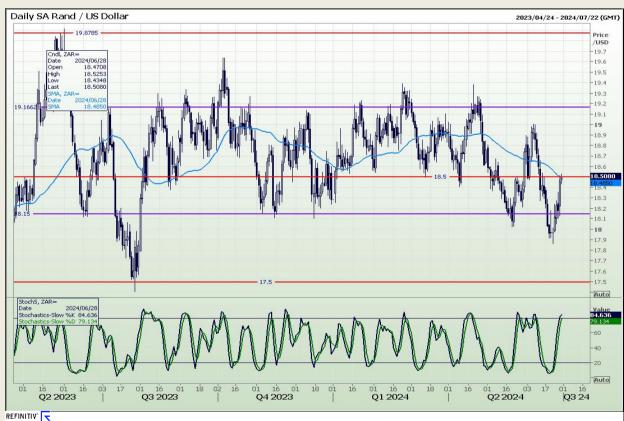

#### Rand / US Dollar

Market Report: 28 June 2024

3rd Floor, AFGRI Building 12 Byls Bridge Boulevard Highveld Extension 73