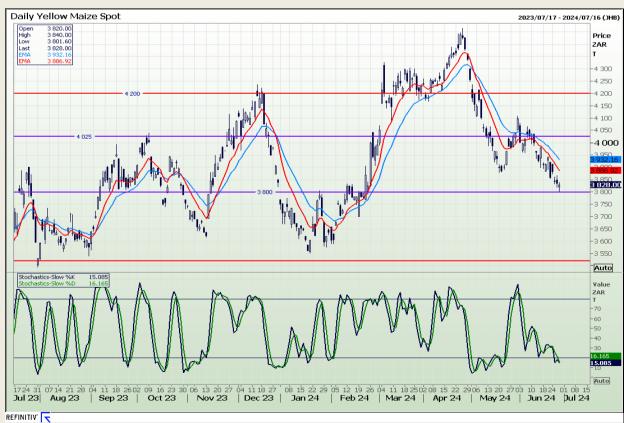

## **Technical Analysis**

South African Futures Exchange - Maize

Market Report: 28 June 2024

3rd Floor, AFGRI Building 12 Byls Bridge Boulevard Highveld Extension 73