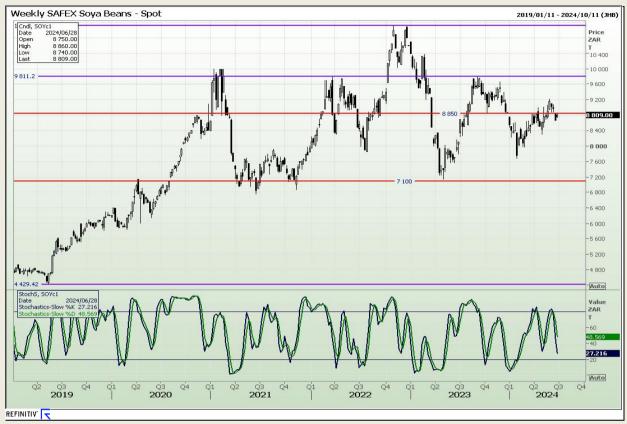

## **Technical Analysis**

**South African Futures Exchange - Soybeans** 

Market Report: 28 June 2024

3rd Floor, AFGRI Building 12 Byls Bridge Boulevard Highveld Extension 73