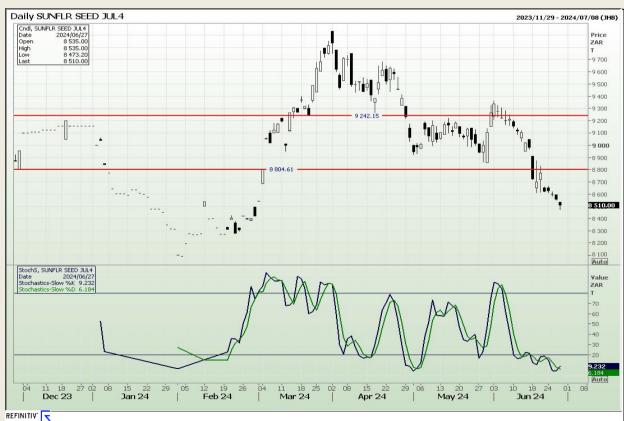

3

## **Technical Analysis**

South African Futures Exchange - Wheat







Market Report: 28 June 2024

3rd Floor, AFGRI Building 12 Byls Bridge Boulevard Highveld Extension 73

# **Technical Analysis**

Chicago Board of Trade and Kansas Board of Trade - Wheat







Market Report: 28 June 2024

3rd Floor, AFGRI Building 12 Byls Bridge Boulevard Highveld Extension 73

## **Technical Analysis**

Chicago Board of Trade - Soybeans







Market Report: 28 June 2024

3rd Floor, AFGRI Building 12 Byls Bridge Boulevard Highveld Extension 73

## **Technical Analysis**

**South African Futures Exchange - Soybeans** 







Market Report: 28 June 2024

3rd Floor, AFGRI Building 12 Byls Bridge Boulevard Highveld Extension 73

## **Technical Analysis**

South African Futures Exchange - Sunflower