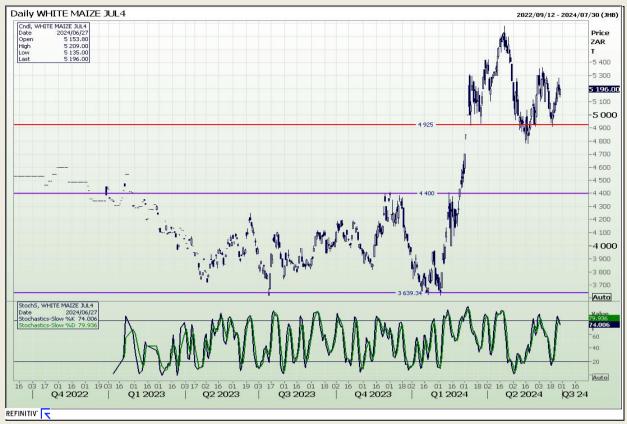

## **Technical Analysis**

South African Futures Exchange - Maize

Market Report: 28 June 2024

3rd Floor, AFGRI Building 12 Byls Bridge Boulevard Highveld Extension 73