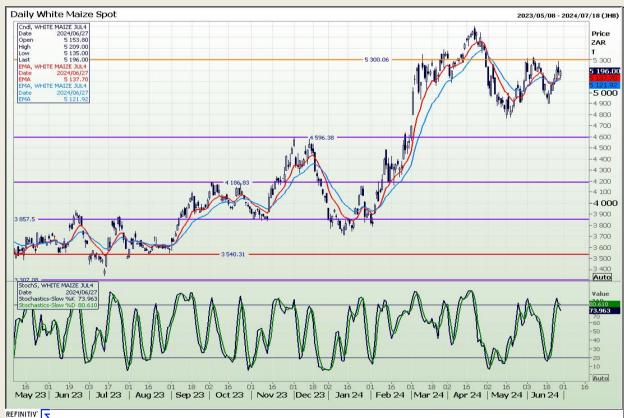

## **Technical Analysis**

South African Futures Exchange - Maize

Market Report: 28 June 2024

3rd Floor, AFGRI Building 12 Byls Bridge Boulevard Highveld Extension 73