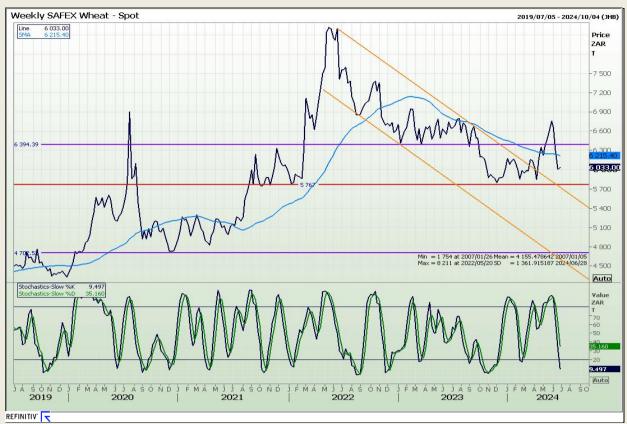

## **Technical Analysis**

South African Futures Exchange - Wheat

Market Report: 28 June 2024

3rd Floor, AFGRI Building 12 Byls Bridge Boulevard Highveld Extension 73