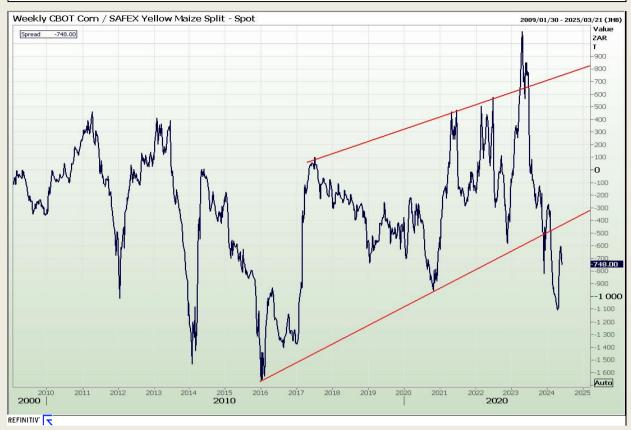

#### **CBOT / SAFEX Spreads**

Market Report: 03 June 2024

3rd Floor, AFGRI Building 12 Byls Bridge Boulevard Highveld Extension 73