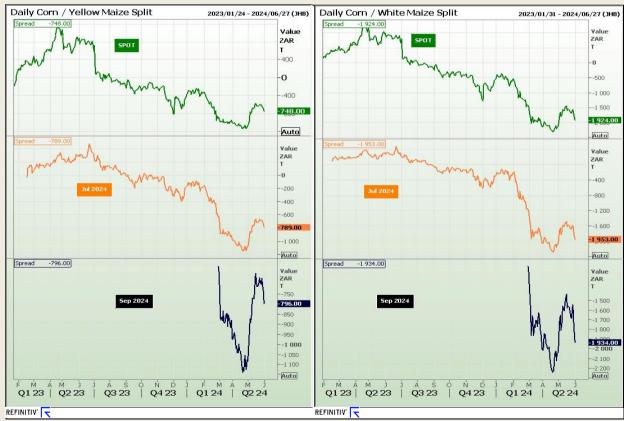

#### **CBOT / SAFEX Spreads**

Market Report: 03 June 2024

3rd Floor, AFGRI Building 12 Byls Bridge Boulevard Highveld Extension 73