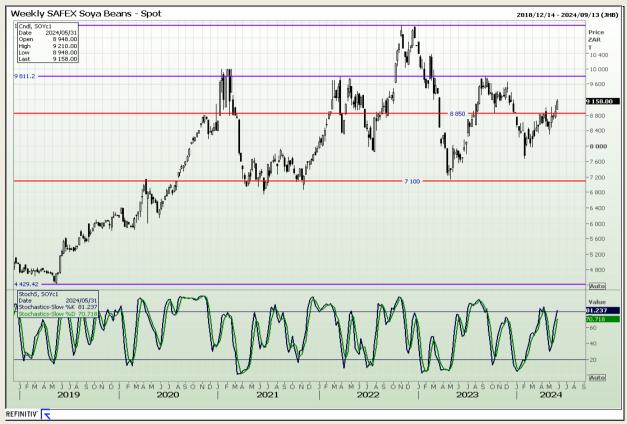

## **Technical Analysis**

**South African Futures Exchange - Soybeans** 

Market Report: 03 June 2024

3rd Floor, AFGRI Building 12 Byls Bridge Boulevard Highveld Extension 73