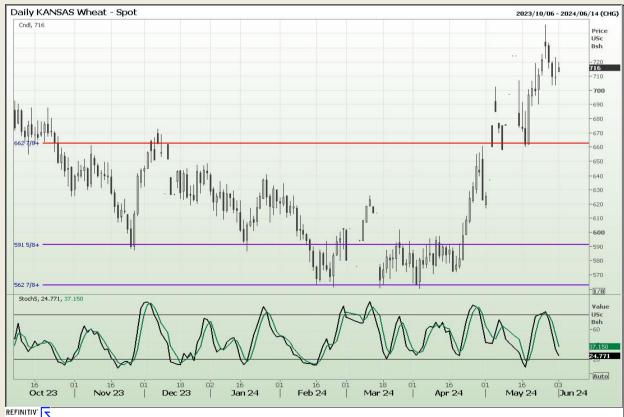

## **Technical Analysis**

Chicago Board of Trade and Kansas Board of Trade - Wheat

Market Report: 03 June 2024

3rd Floor, AFGRI Building 12 Byls Bridge Boulevard Highveld Extension 73