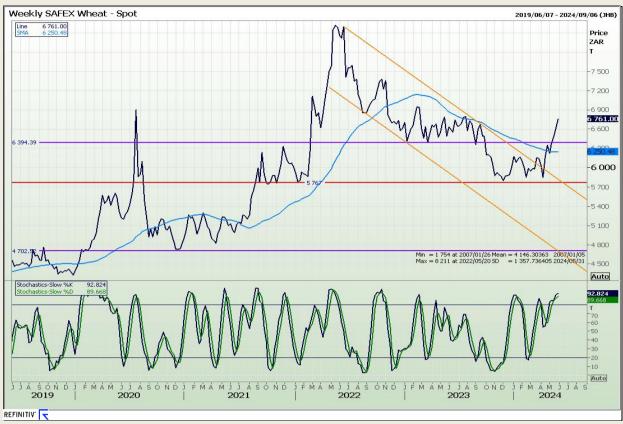

## **Technical Analysis**

South African Futures Exchange - Wheat

Market Report: 03 June 2024

3rd Floor, AFGRI Building 12 Byls Bridge Boulevard Highveld Extension 73