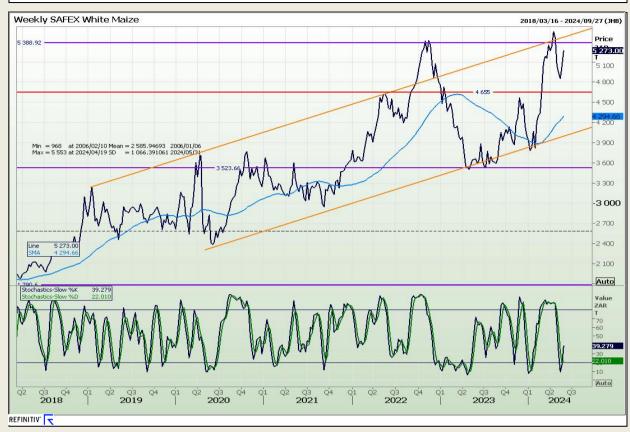

## **Technical Analysis**

South African Futures Exchange - Maize

Market Report: 03 June 2024

3rd Floor, AFGRI Building 12 Byls Bridge Boulevard Highveld Extension 73