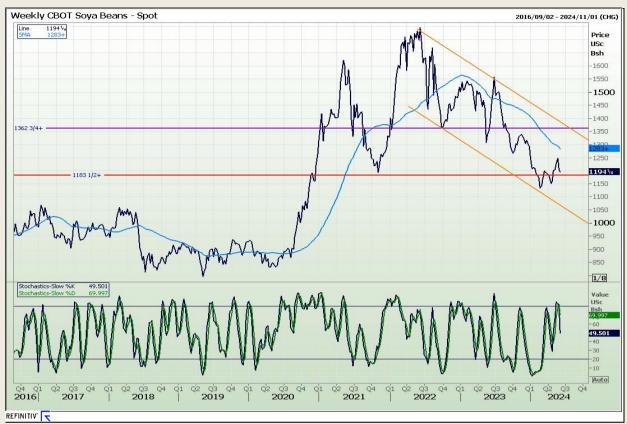

## **Technical Analysis**

Chicago Board of Trade - Soybeans

Market Report: 03 June 2024

3rd Floor, AFGRI Building 12 Byls Bridge Boulevard Highveld Extension 73