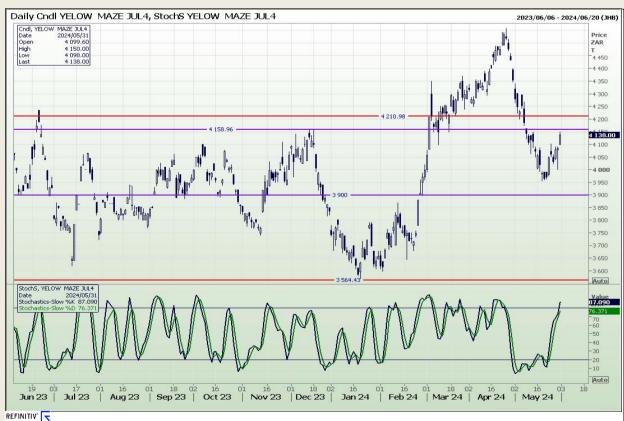

## **Technical Analysis**

South African Futures Exchange - Maize

Market Report: 03 June 2024

3rd Floor, AFGRI Building 12 Byls Bridge Boulevard Highveld Extension 73