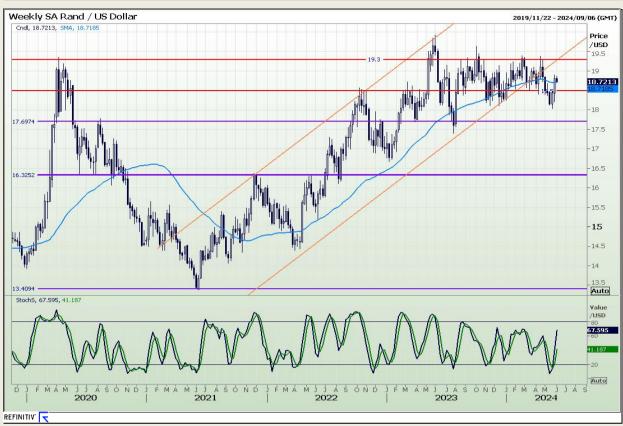

#### Rand / US Dollar

Market Report: 03 June 2024

3rd Floor, AFGRI Building 12 Byls Bridge Boulevard Highveld Extension 73