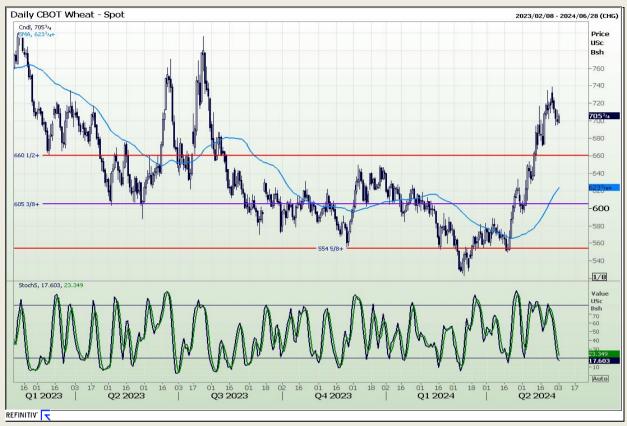

## **Technical Analysis**

Chicago Board of Trade and Kansas Board of Trade - Wheat

Market Report: 03 June 2024

3rd Floor, AFGRI Building 12 Byls Bridge Boulevard Highveld Extension 73