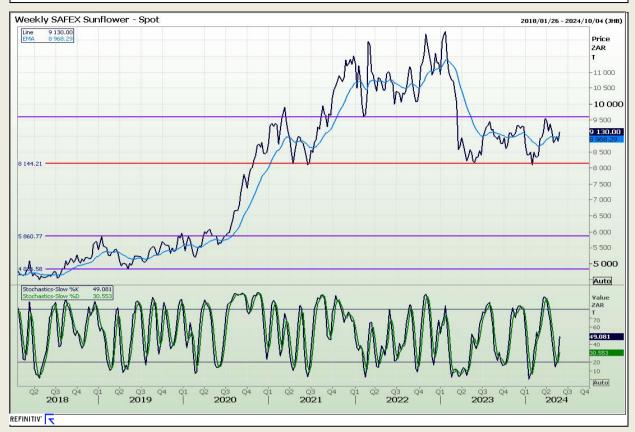

73

## **Technical Analysis**

South African Futures Exchange - Wheat







Market Report: 03 June 2024

3rd Floor, AFGRI Building 12 Byls Bridge Boulevard Highveld Extension 73

## **Technical Analysis**

Chicago Board of Trade and Kansas Board of Trade - Wheat







Market Report: 03 June 2024

3rd Floor, AFGRI Building 12 Byls Bridge Boulevard Highveld Extension 73

## **Technical Analysis**

Chicago Board of Trade - Soybeans







Market Report: 03 June 2024

3rd Floor, AFGRI Building 12 Byls Bridge Boulevard Highveld Extension 73

## **Technical Analysis**

**South African Futures Exchange - Soybeans** 







Market Report: 03 June 2024

3rd Floor, AFGRI Building 12 Byls Bridge Boulevard Highveld Extension 73

## **Technical Analysis**

South African Futures Exchange - Sunflower