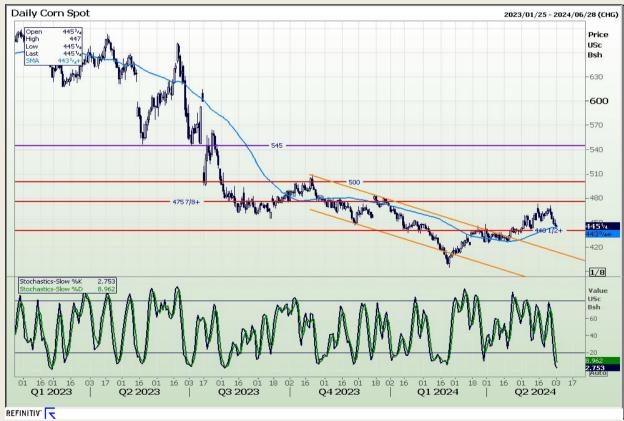

## **Technical Analysis**

Chicago Board of Trade - Corn

Market Report: 03 June 2024

3rd Floor, AFGRI Building 12 Byls Bridge Boulevard Highveld Extension 73