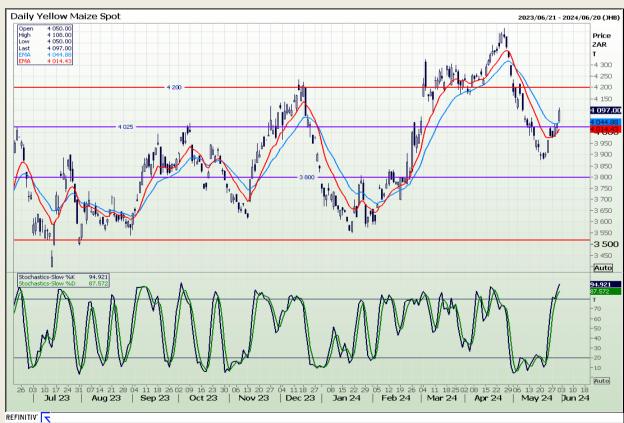

## **Technical Analysis**

South African Futures Exchange - Maize

Market Report: 03 June 2024

3rd Floor, AFGRI Building 12 Byls Bridge Boulevard Highveld Extension 73