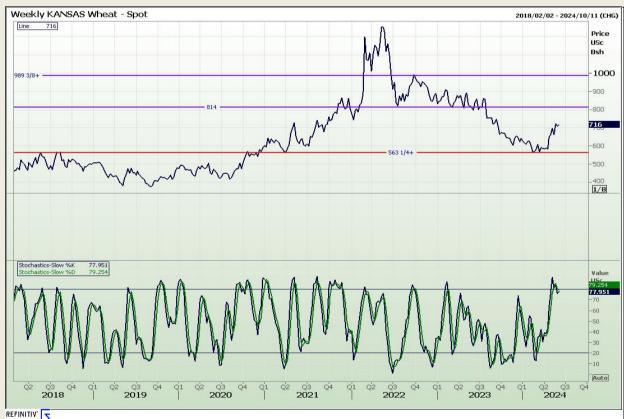

## **Technical Analysis**

Chicago Board of Trade and Kansas Board of Trade - Wheat

Market Report: 03 June 2024

3rd Floor, AFGRI Building 12 Byls Bridge Boulevard Highveld Extension 73