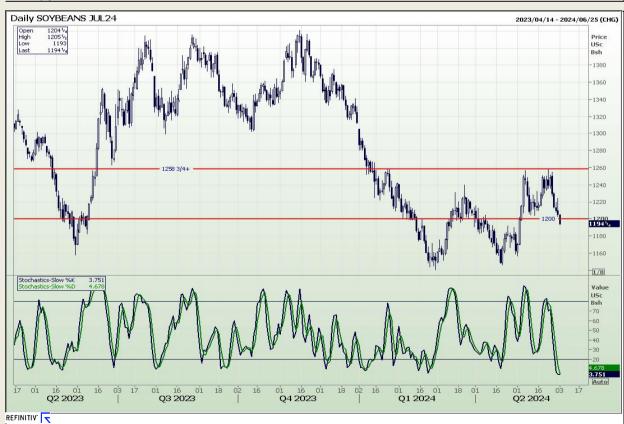

## **Technical Analysis**

Chicago Board of Trade - Soybeans

Market Report: 03 June 2024

3rd Floor, AFGRI Building 12 Byls Bridge Boulevard Highveld Extension 73