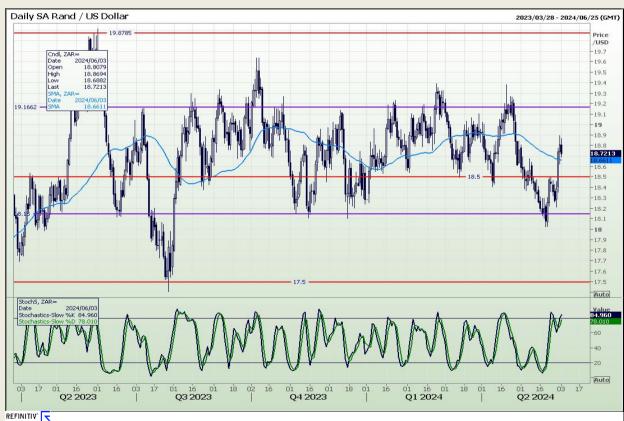

#### Rand / US Dollar

Market Report: 03 June 2024

3rd Floor, AFGRI Building 12 Byls Bridge Boulevard Highveld Extension 73