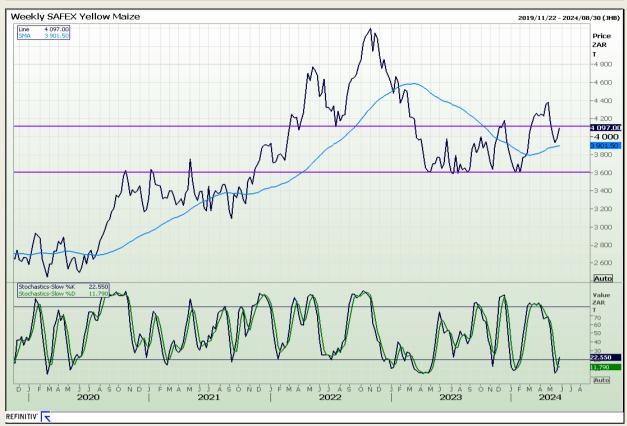

## **Technical Analysis**

South African Futures Exchange - Maize

Market Report: 03 June 2024

3rd Floor, AFGRI Building 12 Byls Bridge Boulevard Highveld Extension 73