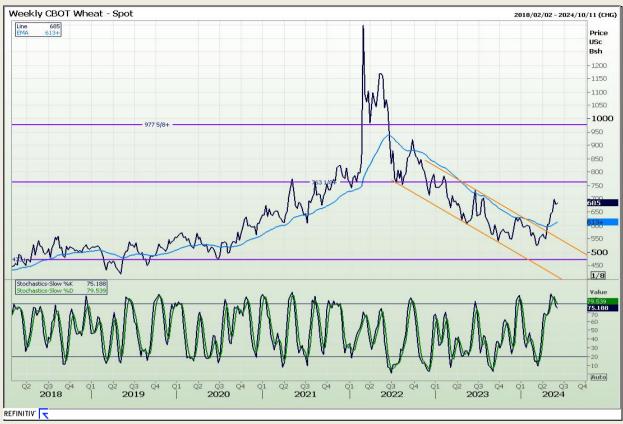

## **Technical Analysis**

Chicago Board of Trade and Kansas Board of Trade - Wheat

Market Report: 03 June 2024

3rd Floor, AFGRI Building 12 Byls Bridge Boulevard Highveld Extension 73