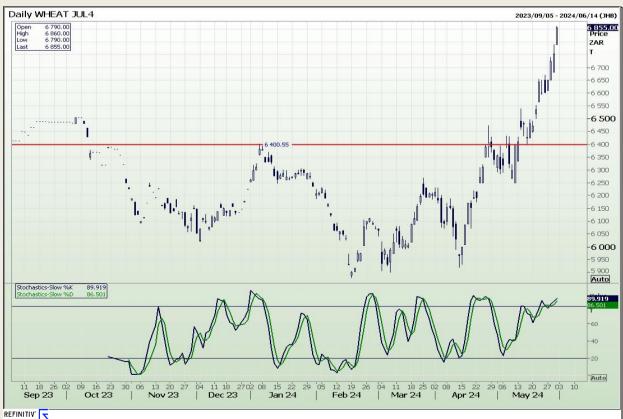

## **Technical Analysis**

South African Futures Exchange - Wheat

Market Report: 03 June 2024

3rd Floor, AFGRI Building 12 Byls Bridge Boulevard Highveld Extension 73