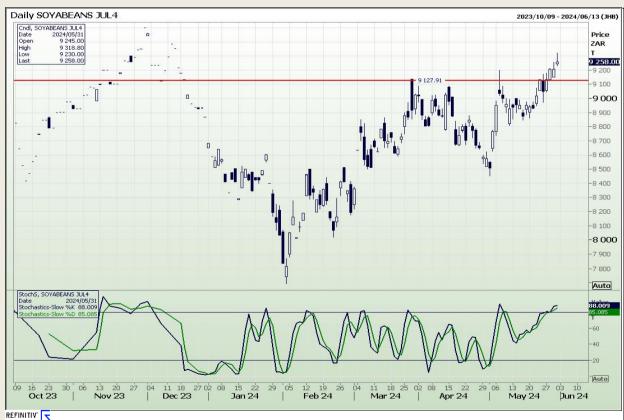

## **Technical Analysis**

**South African Futures Exchange - Soybeans** 

Market Report: 03 June 2024

3rd Floor, AFGRI Building 12 Byls Bridge Boulevard Highveld Extension 73