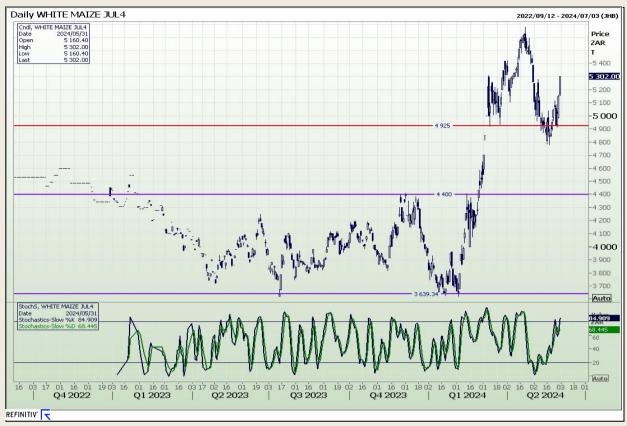

## **Technical Analysis**

South African Futures Exchange - Maize

Market Report: 03 June 2024

3rd Floor, AFGRI Building 12 Byls Bridge Boulevard Highveld Extension 73