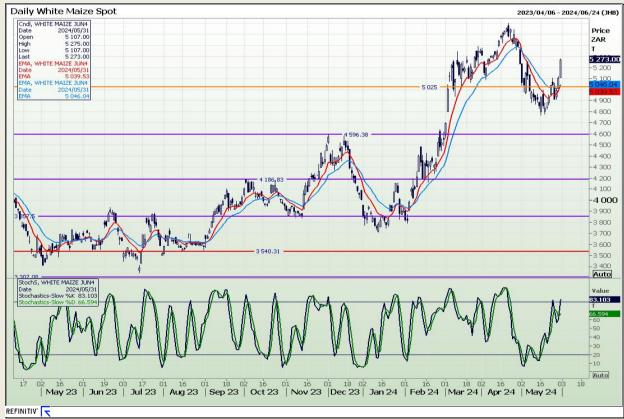

## **Technical Analysis**

South African Futures Exchange - Maize

Market Report: 03 June 2024

3rd Floor, AFGRI Building 12 Byls Bridge Boulevard Highveld Extension 73