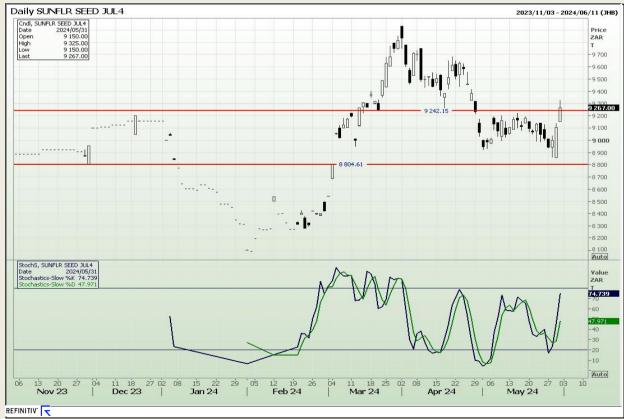

## **Technical Analysis**

South African Futures Exchange - Wheat







Market Report: 03 June 2024

3rd Floor, AFGRI Building 12 Byls Bridge Boulevard Highveld Extension 73

## **Technical Analysis**

Chicago Board of Trade and Kansas Board of Trade - Wheat







Market Report: 03 June 2024

3rd Floor, AFGRI Building 12 Byls Bridge Boulevard Highveld Extension 73

## **Technical Analysis**

Chicago Board of Trade - Soybeans







Market Report: 03 June 2024

3rd Floor, AFGRI Building 12 Byls Bridge Boulevard Highveld Extension 73

## **Technical Analysis**

**South African Futures Exchange - Soybeans** 







Market Report: 03 June 2024

3rd Floor, AFGRI Building 12 Byls Bridge Boulevard Highveld Extension 73

## **Technical Analysis**

South African Futures Exchange - Sunflower