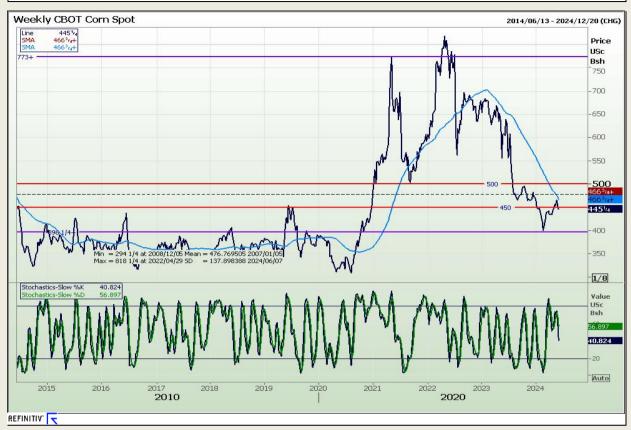

## **Technical Analysis**

Chicago Board of Trade - Corn

Market Report: 03 June 2024

3rd Floor, AFGRI Building 12 Byls Bridge Boulevard Highveld Extension 73