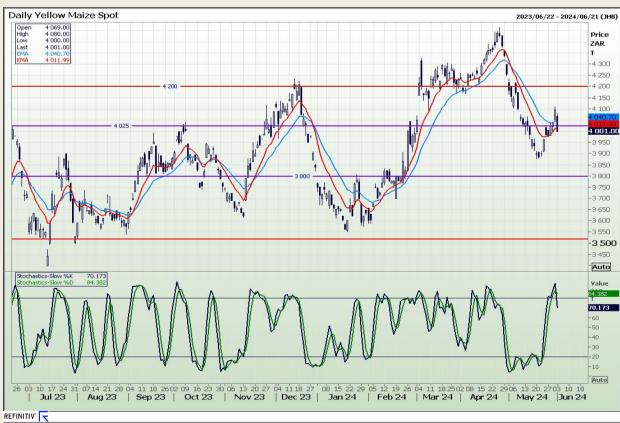

# **Technical Analysis**

South African Futures Exchange - Maize

Market Report: 04 June 2024

3rd Floor, AFGRI Building 12 Byls Bridge Boulevard Highveld Extension 73