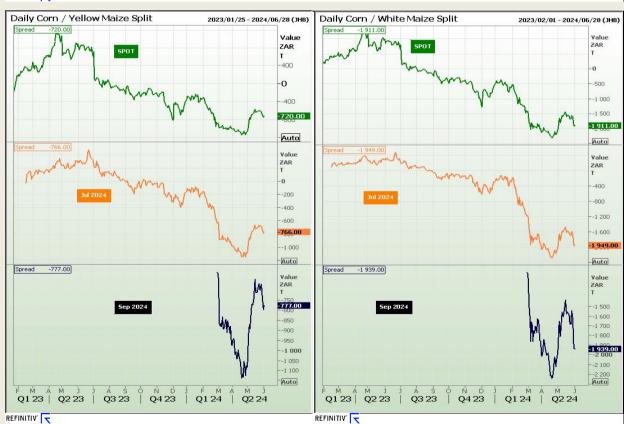

#### **CBOT / SAFEX Spreads**

Market Report: 04 June 2024

3rd Floor, AFGRI Building 12 Byls Bridge Boulevard Highveld Extension 73