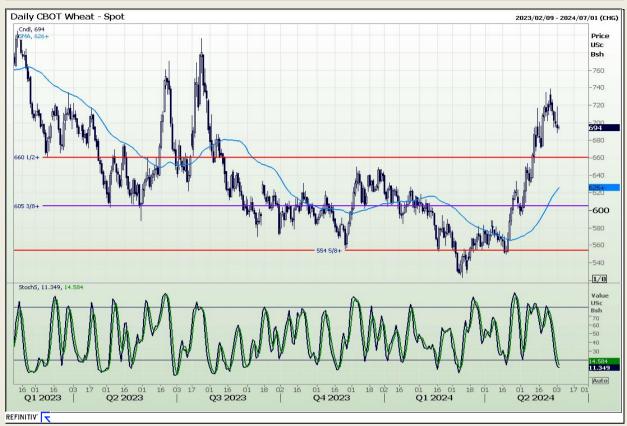

# **Technical Analysis**

Chicago Board of Trade and Kansas Board of Trade - Wheat

Market Report: 04 June 2024

3rd Floor, AFGRI Building 12 Byls Bridge Boulevard Highveld Extension 73