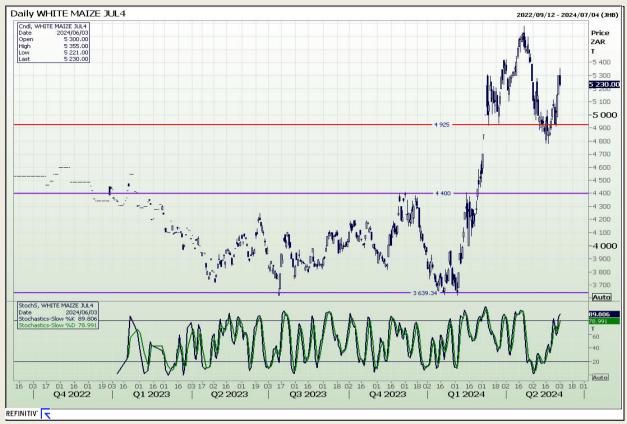

# **Technical Analysis**

South African Futures Exchange - Maize

Market Report: 04 June 2024

3rd Floor, AFGRI Building 12 Byls Bridge Boulevard Highveld Extension 73