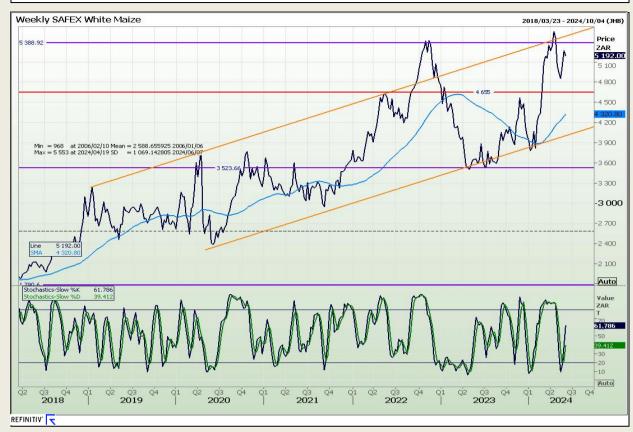

# **Technical Analysis**

South African Futures Exchange - Maize

Market Report: 04 June 2024

3rd Floor, AFGRI Building 12 Byls Bridge Boulevard Highveld Extension 73