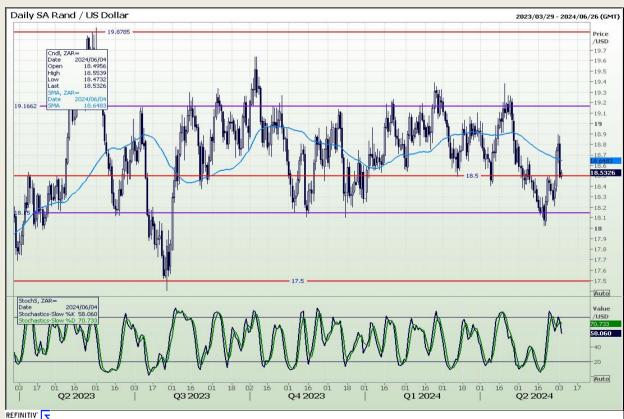

# **Technical Analysis**

Rand / US Dollar

Market Report: 04 June 2024

3rd Floor, AFGRI Building 12 Byls Bridge Boulevard Highveld Extension 73