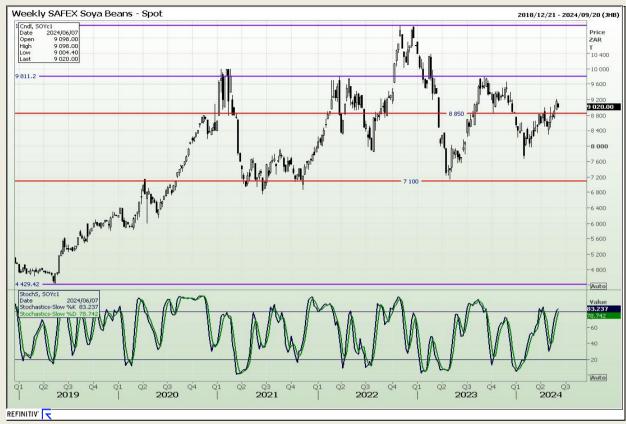

# **Technical Analysis**

**South African Futures Exchange - Soybeans** 

Market Report: 04 June 2024

3rd Floor, AFGRI Building 12 Byls Bridge Boulevard Highveld Extension 73