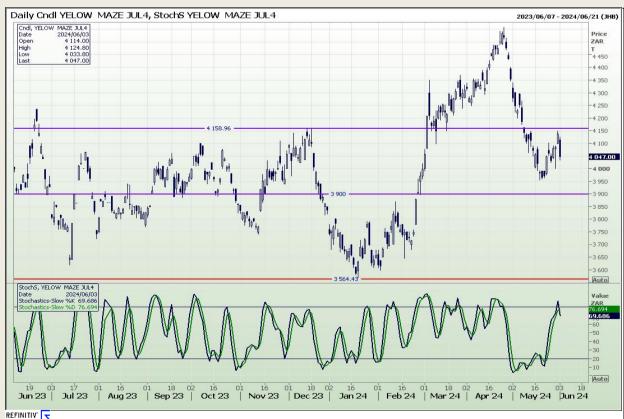

# **Technical Analysis**

South African Futures Exchange - Maize

Market Report: 04 June 2024

3rd Floor, AFGRI Building 12 Byls Bridge Boulevard Highveld Extension 73