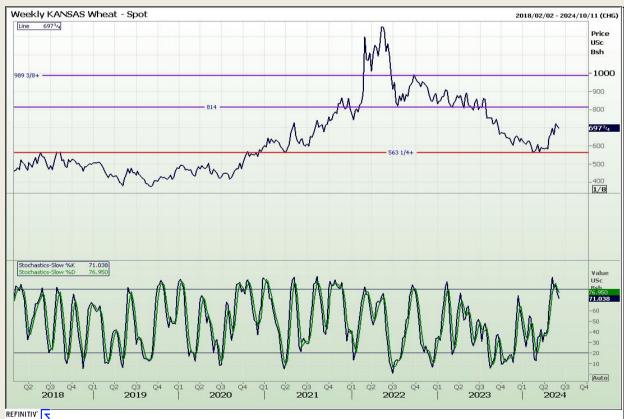

# **Technical Analysis**

Chicago Board of Trade and Kansas Board of Trade - Wheat

Market Report: 04 June 2024

3rd Floor, AFGRI Building 12 Byls Bridge Boulevard Highveld Extension 73