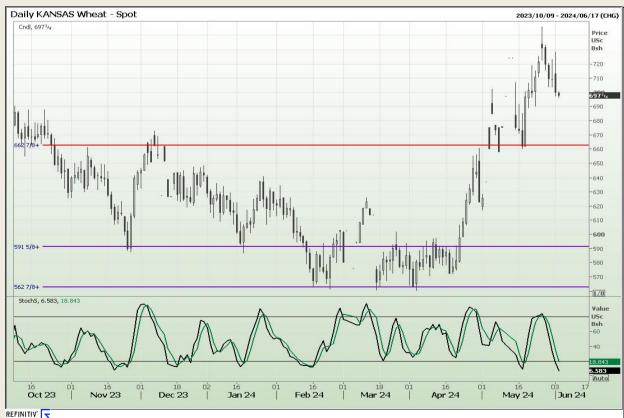

# **Technical Analysis**

Chicago Board of Trade and Kansas Board of Trade - Wheat

Market Report: 04 June 2024

3rd Floor, AFGRI Building 12 Byls Bridge Boulevard Highveld Extension 73