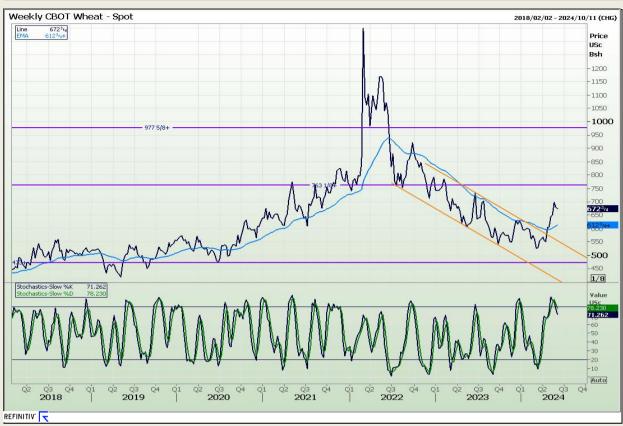

# **Technical Analysis**

Chicago Board of Trade and Kansas Board of Trade - Wheat

Market Report: 04 June 2024

3rd Floor, AFGRI Building 12 Byls Bridge Boulevard Highveld Extension 73