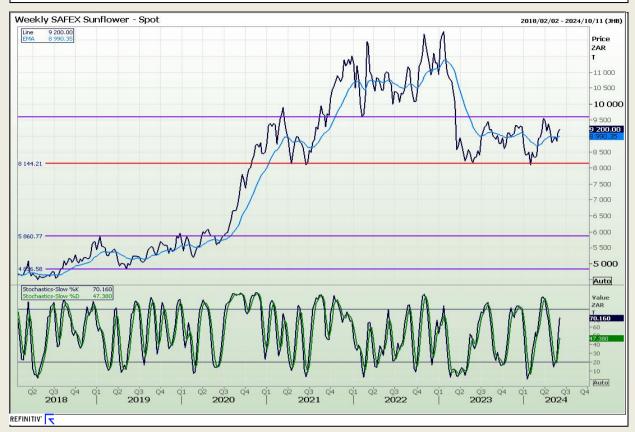

sion 73

# **Technical Analysis**

South African Futures Exchange - Wheat







Market Report: 04 June 2024

3rd Floor, AFGRI Building 12 Byls Bridge Boulevard Highveld Extension 73

# **Technical Analysis**

Chicago Board of Trade and Kansas Board of Trade - Wheat







Market Report: 04 June 2024

3rd Floor, AFGRI Building 12 Byls Bridge Boulevard Highveld Extension 73

# **Technical Analysis**

Chicago Board of Trade - Soybeans







Market Report: 04 June 2024

3rd Floor, AFGRI Building 12 Byls Bridge Boulevard Highveld Extension 73

# **Technical Analysis**

**South African Futures Exchange - Soybeans** 







Market Report: 04 June 2024

3rd Floor, AFGRI Building 12 Byls Bridge Boulevard Highveld Extension 73

# **Technical Analysis**

South African Futures Exchange - Sunflower