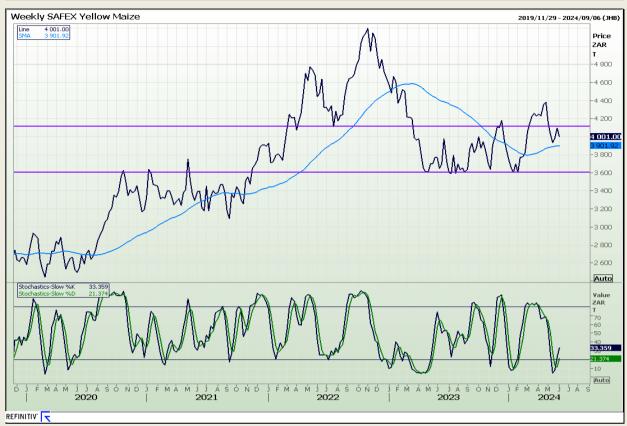

# **Technical Analysis**

South African Futures Exchange - Maize

Market Report: 04 June 2024

3rd Floor, AFGRI Building 12 Byls Bridge Boulevard Highveld Extension 73