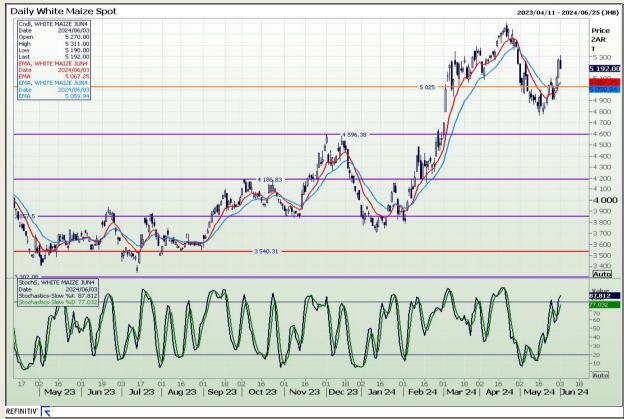

# **Technical Analysis**

South African Futures Exchange - Maize

Market Report: 04 June 2024

3rd Floor, AFGRI Building 12 Byls Bridge Boulevard Highveld Extension 73