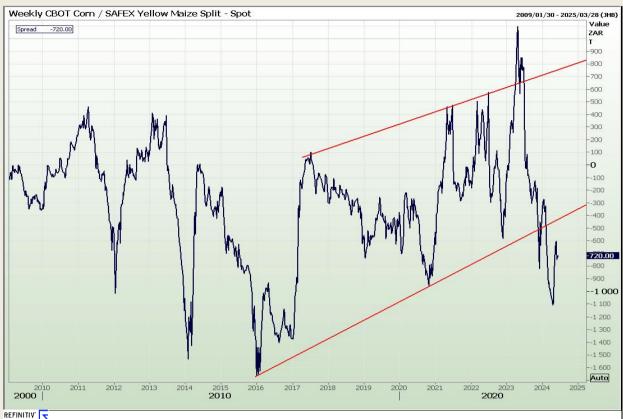

#### **CBOT / SAFEX Spreads**

Market Report: 04 June 2024

3rd Floor, AFGRI Building 12 Byls Bridge Boulevard Highveld Extension 73

# **Technical Analysis**

Chicago Board of Trade - Corn

Market Report: 04 June 2024

3rd Floor, AFGRI Building 12 Byls Bridge Boulevard Highveld Extension 73