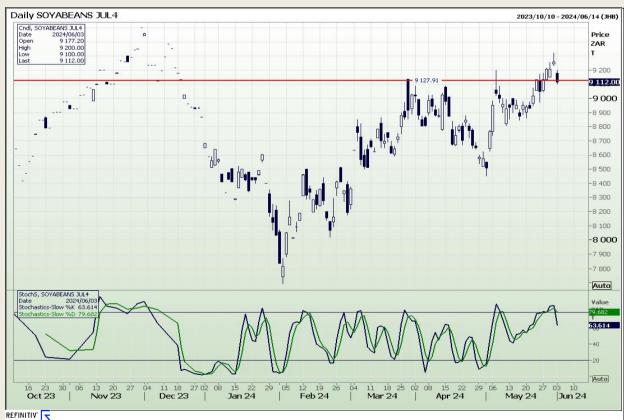

# **Technical Analysis**

**South African Futures Exchange - Soybeans** 

Market Report: 04 June 2024

3rd Floor, AFGRI Building 12 Byls Bridge Boulevard Highveld Extension 73