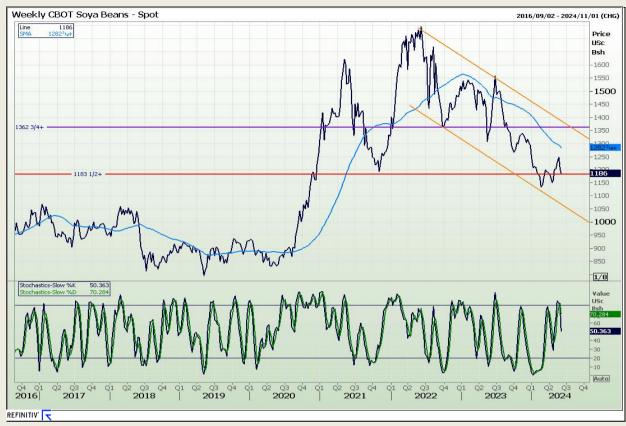

# **Technical Analysis**

Chicago Board of Trade - Soybeans

Market Report: 04 June 2024

3rd Floor, AFGRI Building 12 Byls Bridge Boulevard Highveld Extension 73