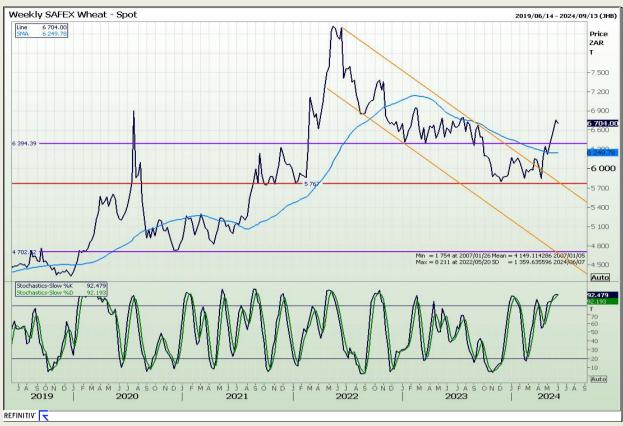

# **Technical Analysis**

South African Futures Exchange - Wheat

Market Report: 04 June 2024

3rd Floor, AFGRI Building 12 Byls Bridge Boulevard Highveld Extension 73