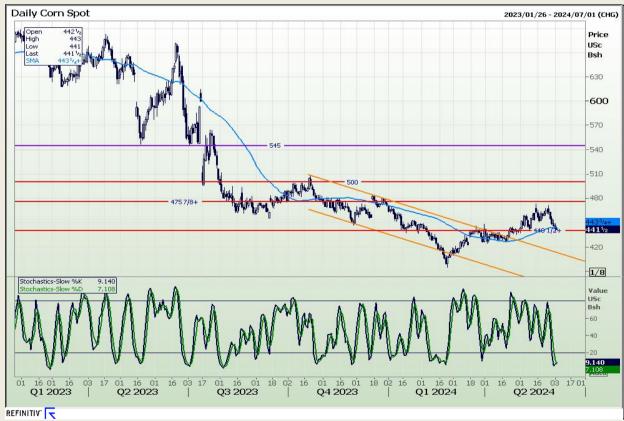

# **Technical Analysis**

Chicago Board of Trade - Corn

Market Report: 04 June 2024

3rd Floor, AFGRI Building 12 Byls Bridge Boulevard Highveld Extension 73