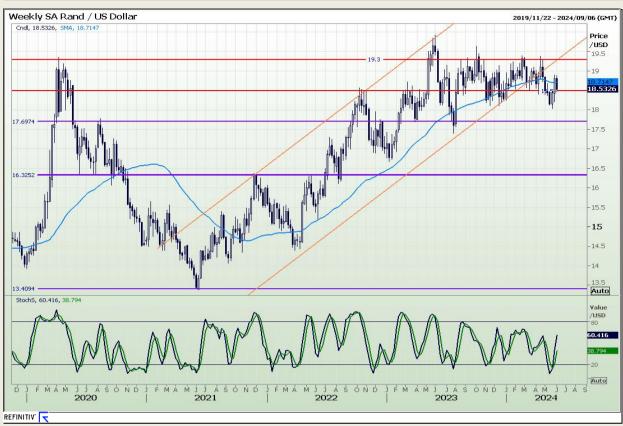

# **Technical Analysis**

Rand / US Dollar

Market Report: 04 June 2024

3rd Floor, AFGRI Building 12 Byls Bridge Boulevard Highveld Extension 73