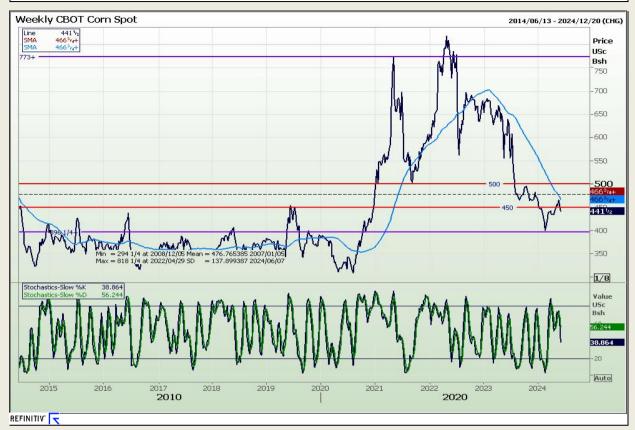

# **Technical Analysis**

Chicago Board of Trade - Corn

Market Report: 04 June 2024

3rd Floor, AFGRI Building 12 Byls Bridge Boulevard Highveld Extension 73