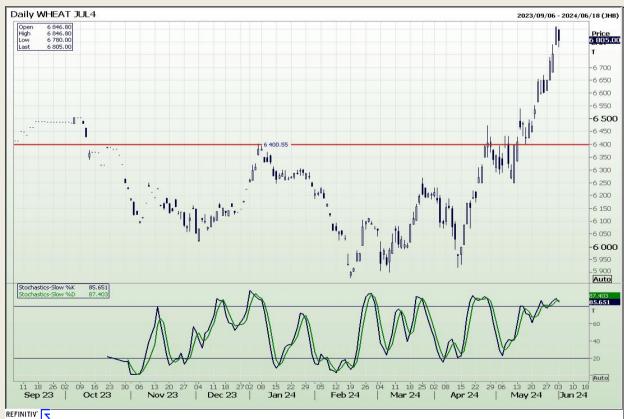

# **Technical Analysis**

Chicago Board of Trade and Kansas Board of Trade - Wheat

Market Report: 04 June 2024

3rd Floor, AFGRI Building 12 Byls Bridge Boulevard Highveld Extension 73