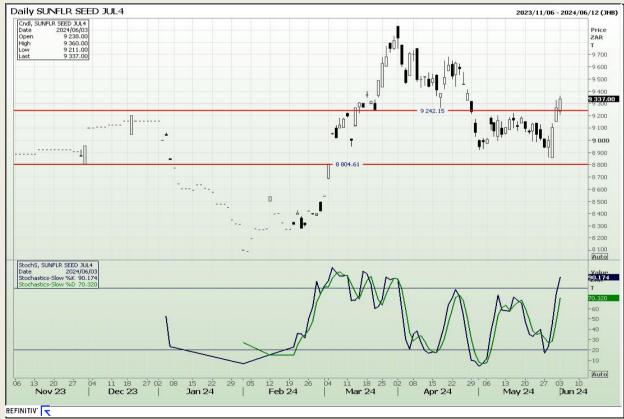

on 73

# **Technical Analysis**

South African Futures Exchange - Wheat







Market Report: 04 June 2024

3rd Floor, AFGRI Building 12 Byls Bridge Boulevard Highveld Extension 73

# **Technical Analysis**

Chicago Board of Trade and Kansas Board of Trade - Wheat







Market Report: 04 June 2024

3rd Floor, AFGRI Building 12 Byls Bridge Boulevard Highveld Extension 73

# **Technical Analysis**

Chicago Board of Trade - Soybeans







Market Report: 04 June 2024

3rd Floor, AFGRI Building 12 Byls Bridge Boulevard Highveld Extension 73

# **Technical Analysis**

**South African Futures Exchange - Soybeans** 







Market Report: 04 June 2024

3rd Floor, AFGRI Building 12 Byls Bridge Boulevard Highveld Extension 73

# **Technical Analysis**

South African Futures Exchange - Sunflower