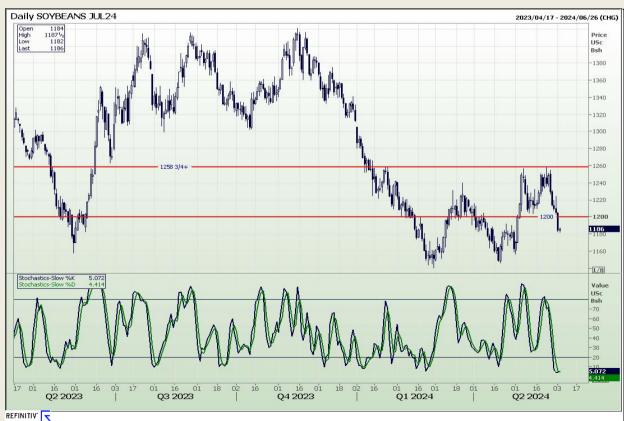

# **Technical Analysis**

Chicago Board of Trade - Soybeans

Market Report: 04 June 2024

3rd Floor, AFGRI Building 12 Byls Bridge Boulevard Highveld Extension 73