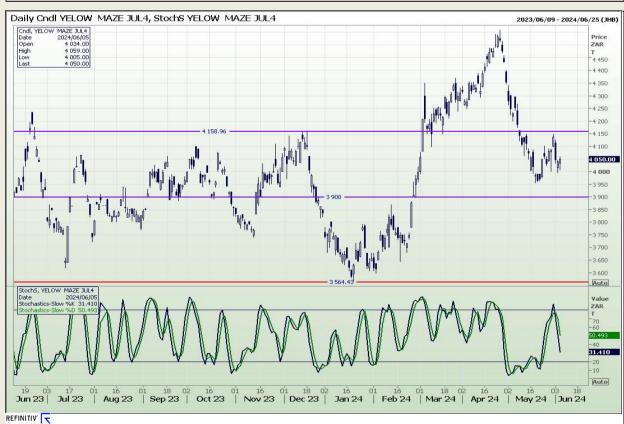

## **Technical Analysis**

South African Futures Exchange - Maize

Market Report: 06 June 2024

3rd Floor, AFGRI Building 12 Byls Bridge Boulevard Highveld Extension 73