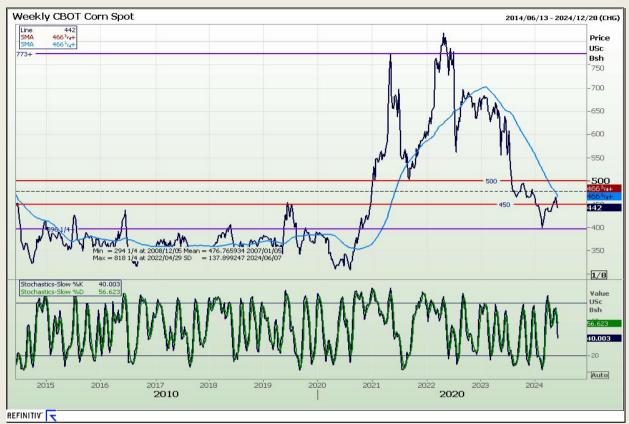

## **Technical Analysis**

Chicago Board of Trade - Corn

Market Report: 06 June 2024

3rd Floor, AFGRI Building 12 Byls Bridge Boulevard Highveld Extension 73