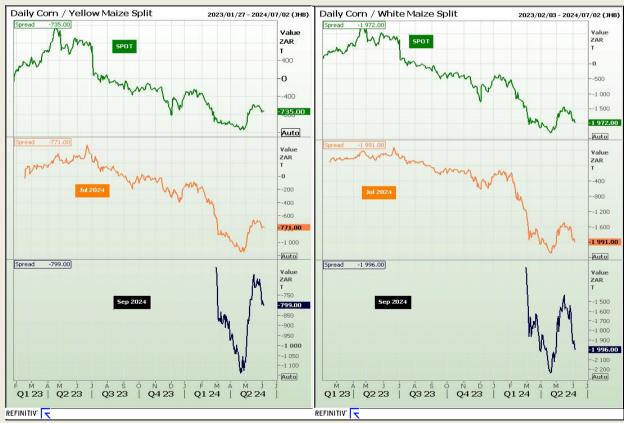

#### **CBOT / SAFEX Spreads**

Market Report: 06 June 2024

3rd Floor, AFGRI Building 12 Byls Bridge Boulevard Highveld Extension 73