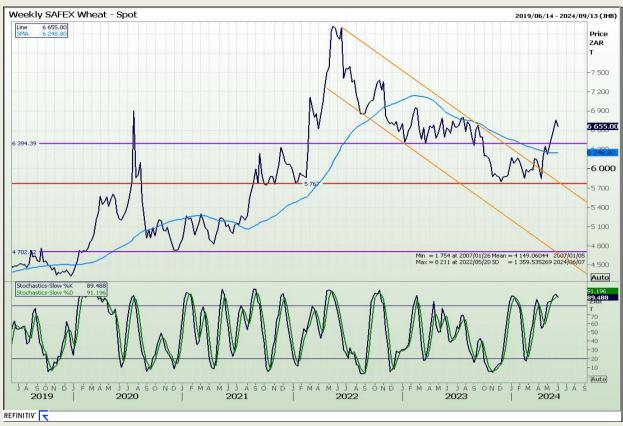

## **Technical Analysis**

South African Futures Exchange - Wheat

Market Report: 06 June 2024

3rd Floor, AFGRI Building 12 Byls Bridge Boulevard Highveld Extension 73