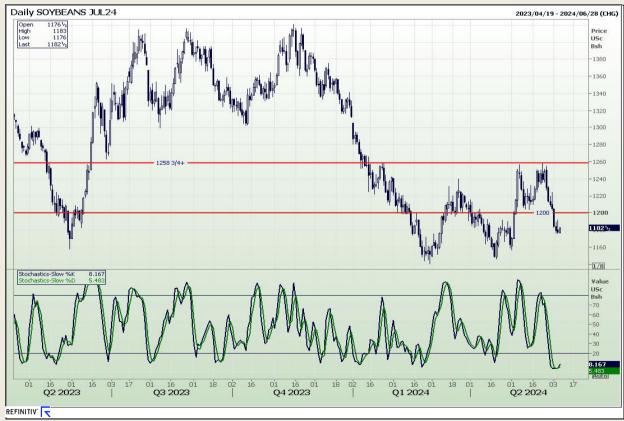

## **Technical Analysis**

Chicago Board of Trade - Soybeans

Market Report: 06 June 2024

3rd Floor, AFGRI Building 12 Byls Bridge Boulevard Highveld Extension 73