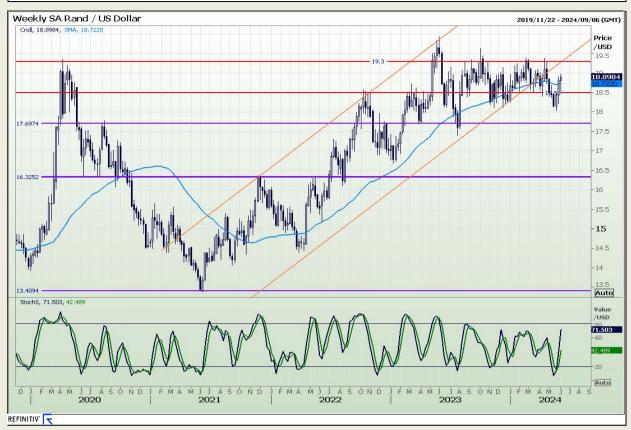

## **Technical Analysis**

Rand / US Dollar

Market Report: 06 June 2024

3rd Floor, AFGRI Building 12 Byls Bridge Boulevard Highveld Extension 73