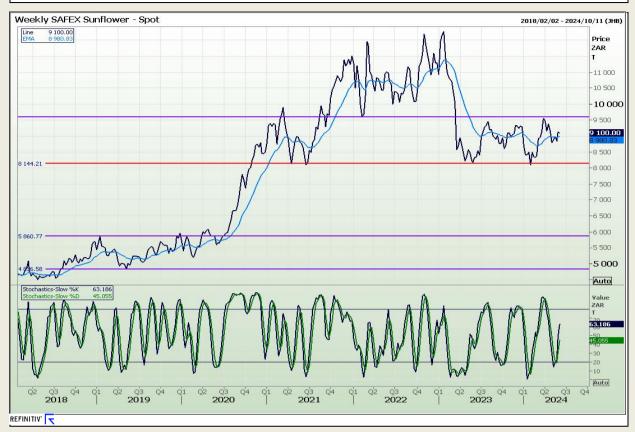

73

## **Technical Analysis**

South African Futures Exchange - Wheat







Market Report: 06 June 2024

3rd Floor, AFGRI Building 12 Byls Bridge Boulevard Highveld Extension 73

## **Technical Analysis**

Chicago Board of Trade and Kansas Board of Trade - Wheat







Market Report: 06 June 2024

3rd Floor, AFGRI Building 12 Byls Bridge Boulevard Highveld Extension 73

## **Technical Analysis**

Chicago Board of Trade - Soybeans







Market Report: 06 June 2024

3rd Floor, AFGRI Building 12 Byls Bridge Boulevard Highveld Extension 73

## **Technical Analysis**

**South African Futures Exchange - Soybeans** 







Market Report: 06 June 2024

3rd Floor, AFGRI Building 12 Byls Bridge Boulevard Highveld Extension 73

## **Technical Analysis**

South African Futures Exchange - Sunflower