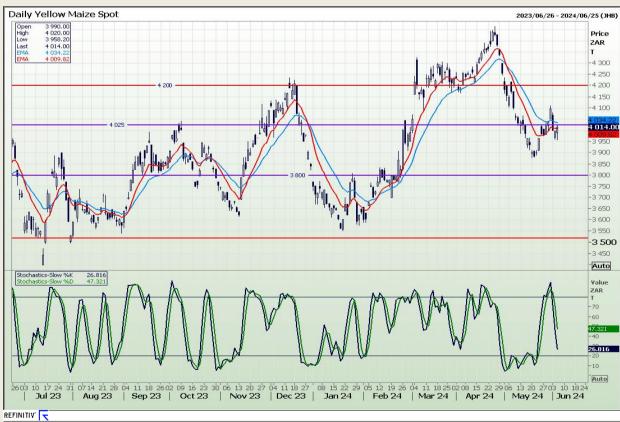

## **Technical Analysis**

South African Futures Exchange - Maize

Market Report: 06 June 2024

3rd Floor, AFGRI Building 12 Byls Bridge Boulevard Highveld Extension 73