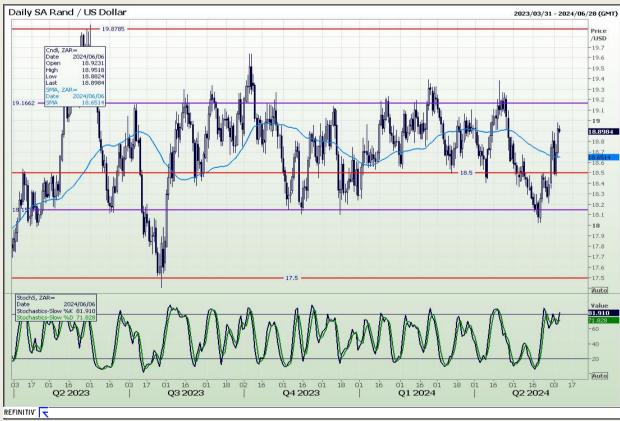

## **Technical Analysis**

Rand / US Dollar

Market Report: 06 June 2024

3rd Floor, AFGRI Building 12 Byls Bridge Boulevard Highveld Extension 73