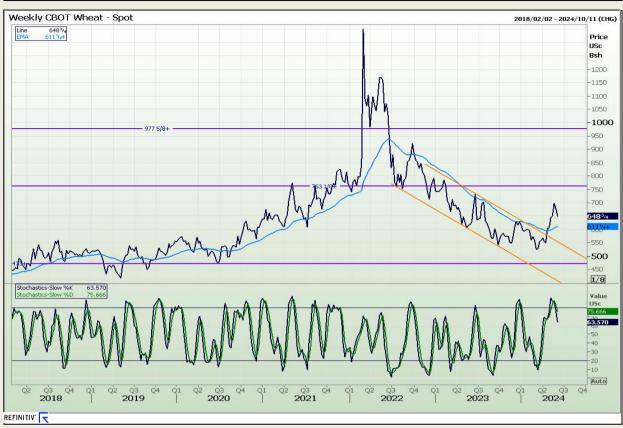

## **Technical Analysis**

Chicago Board of Trade and Kansas Board of Trade - Wheat

Market Report: 06 June 2024

3rd Floor, AFGRI Building 12 Byls Bridge Boulevard Highveld Extension 73