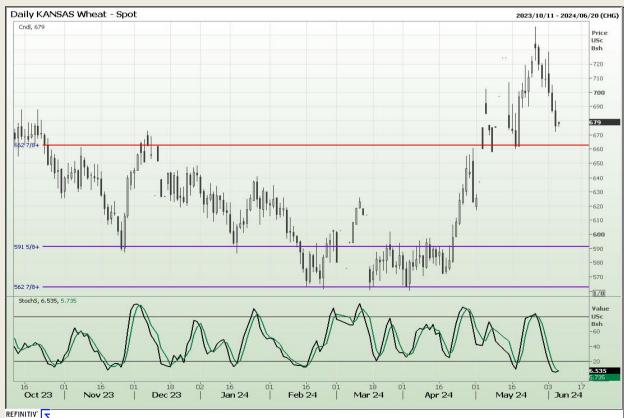

## **Technical Analysis**

Chicago Board of Trade and Kansas Board of Trade - Wheat

Market Report: 06 June 2024

3rd Floor, AFGRI Building 12 Byls Bridge Boulevard Highveld Extension 73