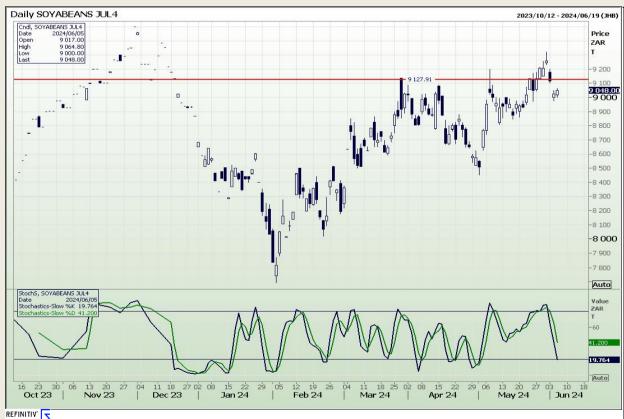

## **Technical Analysis**

**South African Futures Exchange - Soybeans** 

Market Report: 06 June 2024

3rd Floor, AFGRI Building 12 Byls Bridge Boulevard Highveld Extension 73