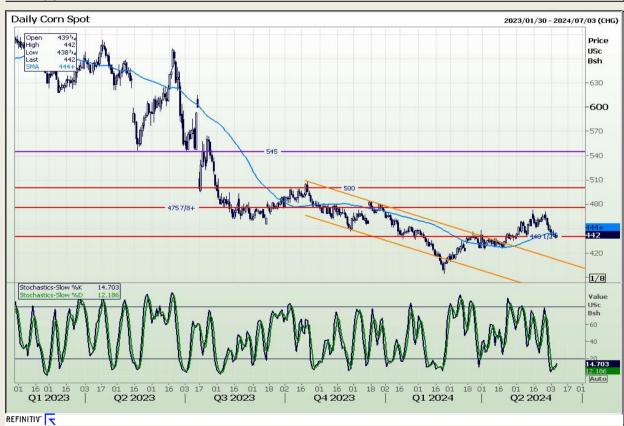

## **Technical Analysis**

Chicago Board of Trade - Corn

Market Report: 06 June 2024

3rd Floor, AFGRI Building 12 Byls Bridge Boulevard Highveld Extension 73