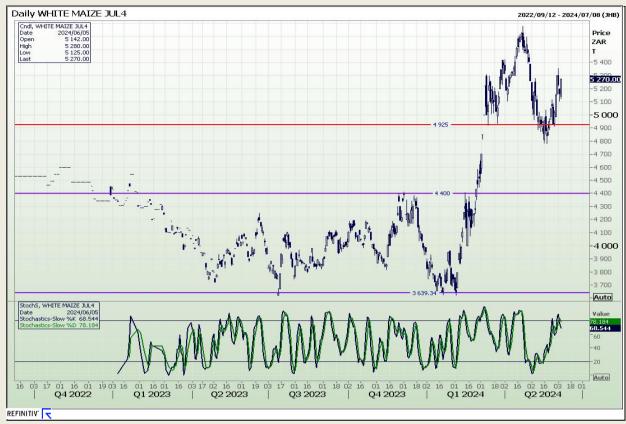

## **Technical Analysis**

South African Futures Exchange - Maize

Market Report: 06 June 2024

3rd Floor, AFGRI Building 12 Byls Bridge Boulevard Highveld Extension 73