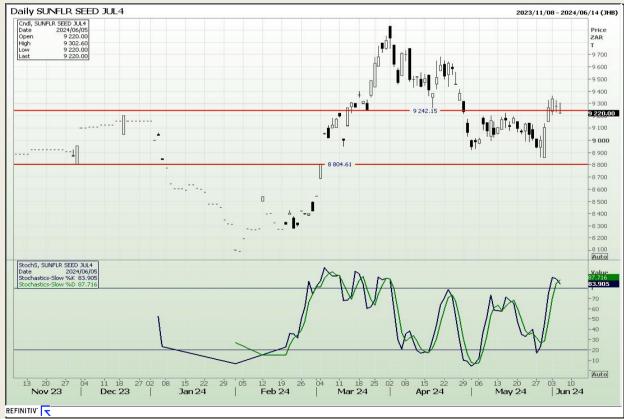

## **Technical Analysis**

South African Futures Exchange - Wheat







Market Report: 06 June 2024

3rd Floor, AFGRI Building 12 Byls Bridge Boulevard Highveld Extension 73

## **Technical Analysis**

Chicago Board of Trade and Kansas Board of Trade - Wheat







Market Report: 06 June 2024

3rd Floor, AFGRI Building 12 Byls Bridge Boulevard Highveld Extension 73

## **Technical Analysis**

Chicago Board of Trade - Soybeans







Market Report: 06 June 2024

3rd Floor, AFGRI Building 12 Byls Bridge Boulevard Highveld Extension 73

## **Technical Analysis**

**South African Futures Exchange - Soybeans** 







Market Report: 06 June 2024

3rd Floor, AFGRI Building 12 Byls Bridge Boulevard Highveld Extension 73

## **Technical Analysis**

South African Futures Exchange - Sunflower