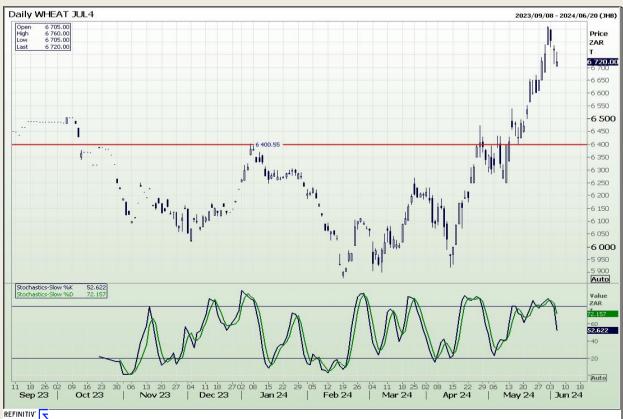

## **Technical Analysis**

South African Futures Exchange - Wheat

Market Report: 06 June 2024

3rd Floor, AFGRI Building 12 Byls Bridge Boulevard Highveld Extension 73