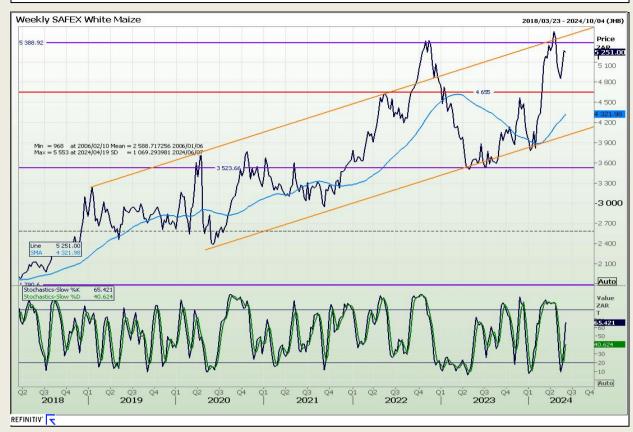

## **Technical Analysis**

South African Futures Exchange - Maize

Market Report: 06 June 2024

3rd Floor, AFGRI Building 12 Byls Bridge Boulevard Highveld Extension 73