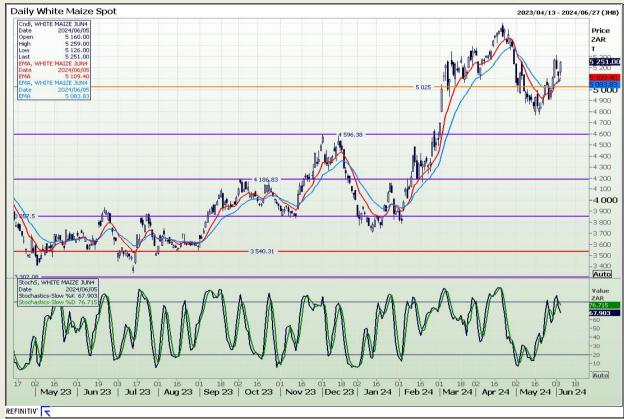

## **Technical Analysis**

South African Futures Exchange - Maize

Market Report: 06 June 2024

3rd Floor, AFGRI Building 12 Byls Bridge Boulevard Highveld Extension 73