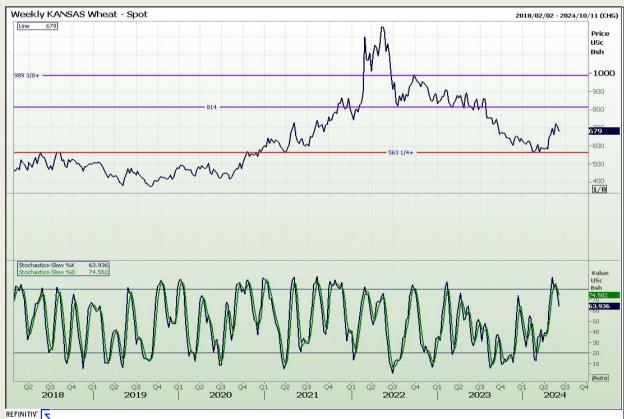

## **Technical Analysis**

Chicago Board of Trade and Kansas Board of Trade - Wheat

Market Report: 06 June 2024

3rd Floor, AFGRI Building 12 Byls Bridge Boulevard Highveld Extension 73