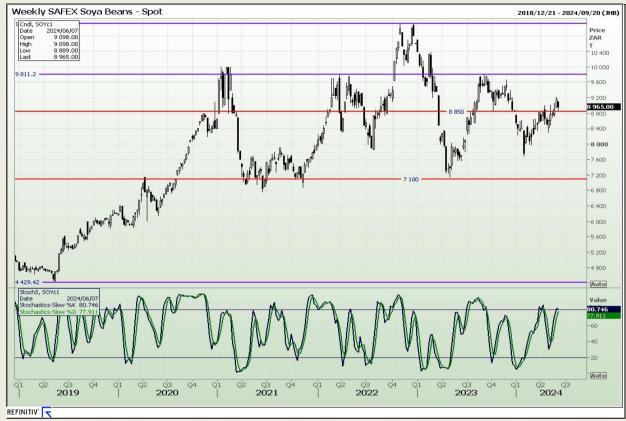

## **Technical Analysis**

**South African Futures Exchange - Soybeans** 

Market Report: 06 June 2024

3rd Floor, AFGRI Building 12 Byls Bridge Boulevard Highveld Extension 73