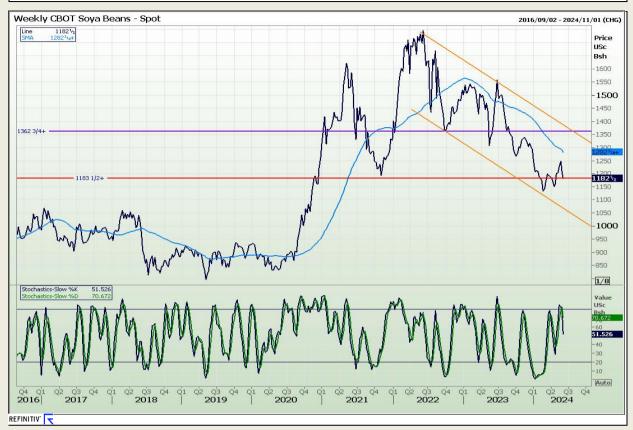

## **Technical Analysis**

Chicago Board of Trade - Soybeans

Market Report: 06 June 2024

3rd Floor, AFGRI Building 12 Byls Bridge Boulevard Highveld Extension 73