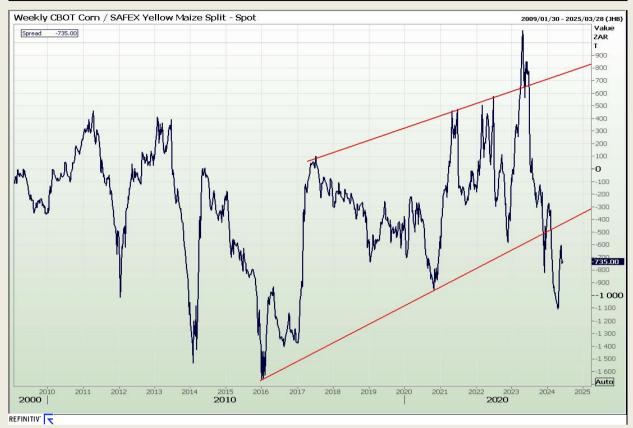

#### **CBOT / SAFEX Spreads**

Market Report: 06 June 2024

3rd Floor, AFGRI Building 12 Byls Bridge Boulevard Highveld Extension 73