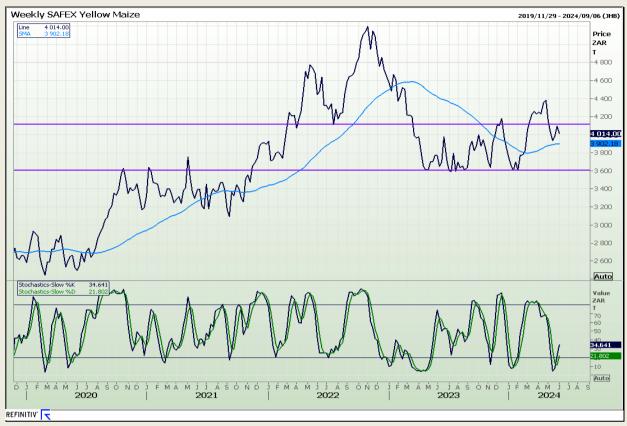

## **Technical Analysis**

South African Futures Exchange - Maize

Market Report: 06 June 2024

3rd Floor, AFGRI Building 12 Byls Bridge Boulevard Highveld Extension 73