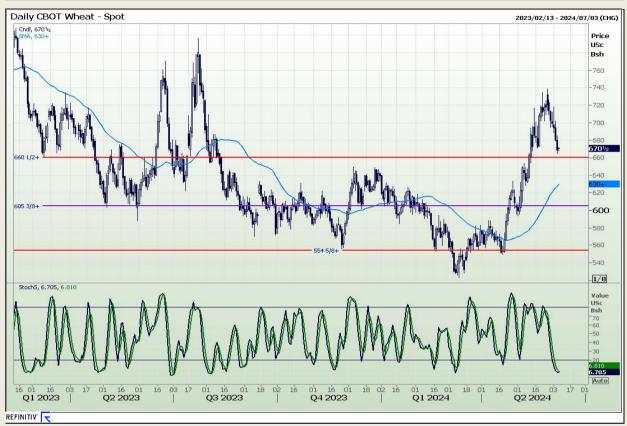

## **Technical Analysis**

Chicago Board of Trade and Kansas Board of Trade - Wheat

Market Report: 06 June 2024

3rd Floor, AFGRI Building 12 Byls Bridge Boulevard Highveld Extension 73