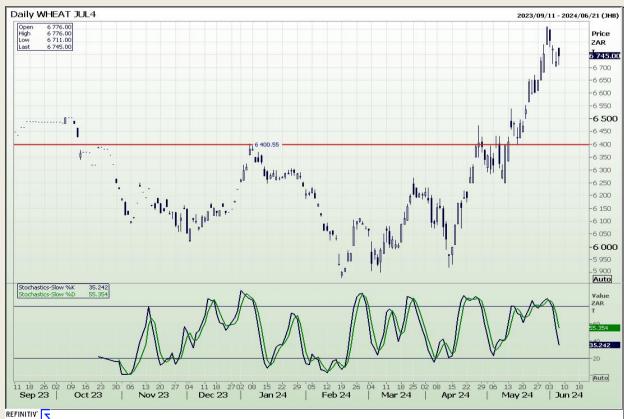

## **Technical Analysis**

South African Futures Exchange - Wheat

Market Report: 07 June 2024

3rd Floor, AFGRI Building 12 Byls Bridge Boulevard Highveld Extension 73