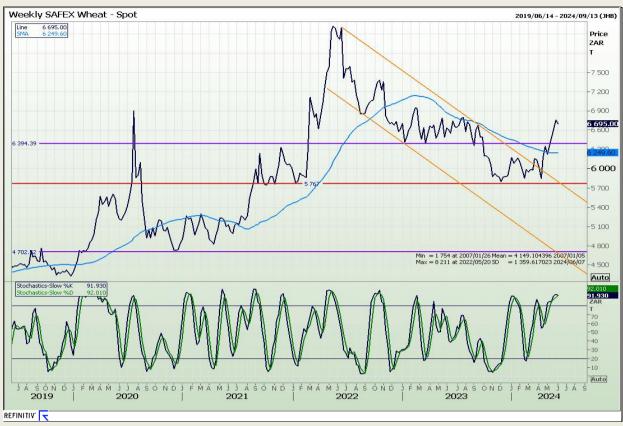

## **Technical Analysis**

South African Futures Exchange - Wheat

Market Report: 07 June 2024

3rd Floor, AFGRI Building 12 Byls Bridge Boulevard Highveld Extension 73