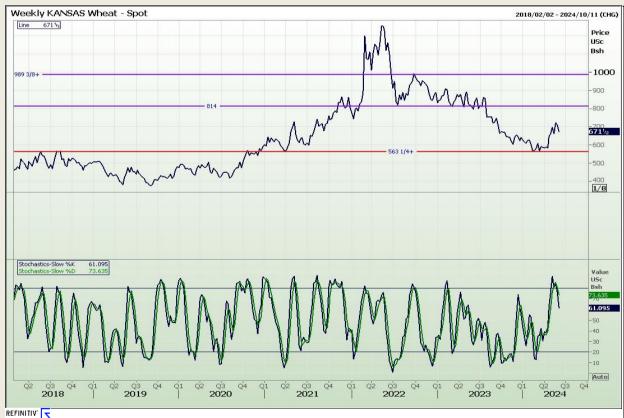

## **Technical Analysis**

Chicago Board of Trade and Kansas Board of Trade - Wheat

Market Report: 07 June 2024

3rd Floor, AFGRI Building 12 Byls Bridge Boulevard Highveld Extension 73