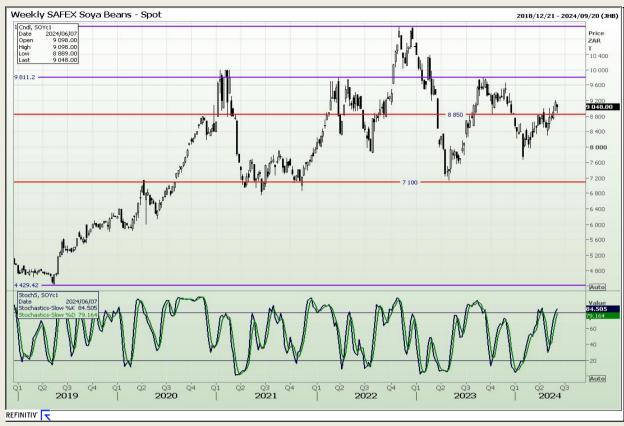

## **Technical Analysis**

**South African Futures Exchange - Soybeans** 

Market Report: 07 June 2024

3rd Floor, AFGRI Building 12 Byls Bridge Boulevard Highveld Extension 73