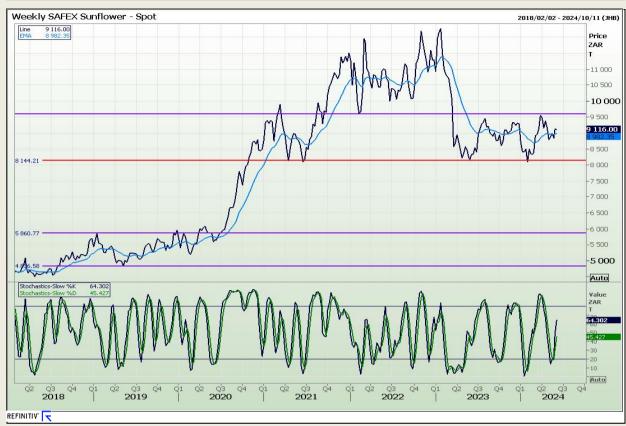

73

## **Technical Analysis**

South African Futures Exchange - Wheat







Market Report: 07 June 2024

3rd Floor, AFGRI Building 12 Byls Bridge Boulevard Highveld Extension 73

## **Technical Analysis**

Chicago Board of Trade and Kansas Board of Trade - Wheat







Market Report: 07 June 2024

3rd Floor, AFGRI Building 12 Byls Bridge Boulevard Highveld Extension 73

## **Technical Analysis**

Chicago Board of Trade - Soybeans







Market Report: 07 June 2024

3rd Floor, AFGRI Building 12 Byls Bridge Boulevard Highveld Extension 73

## **Technical Analysis**

**South African Futures Exchange - Soybeans** 







Market Report: 07 June 2024

3rd Floor, AFGRI Building 12 Byls Bridge Boulevard Highveld Extension 73

## **Technical Analysis**

South African Futures Exchange - Sunflower