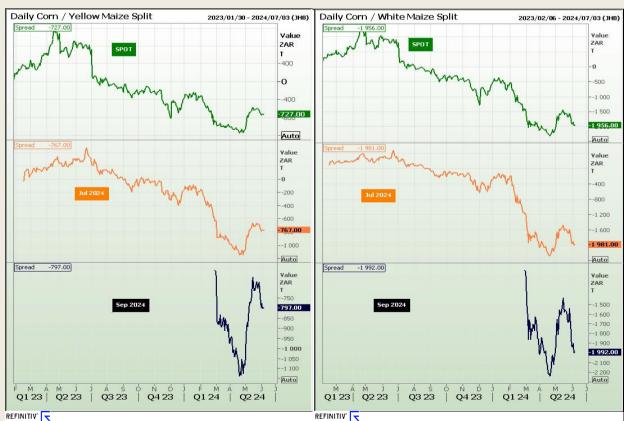

#### **CBOT / SAFEX Spreads**

Market Report: 07 June 2024

3rd Floor, AFGRI Building 12 Byls Bridge Boulevard Highveld Extension 73