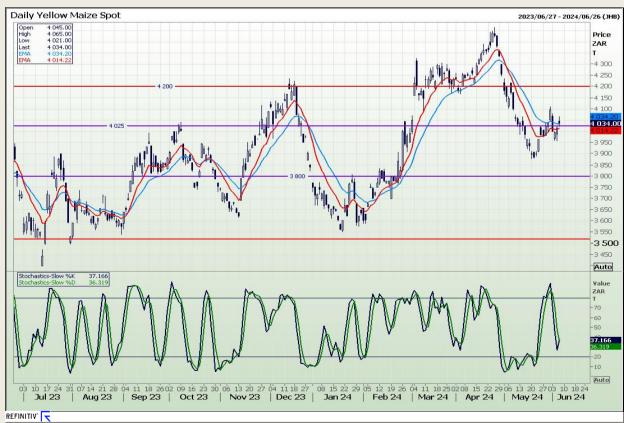

## **Technical Analysis**

South African Futures Exchange - Maize

Market Report: 07 June 2024

3rd Floor, AFGRI Building 12 Byls Bridge Boulevard Highveld Extension 73