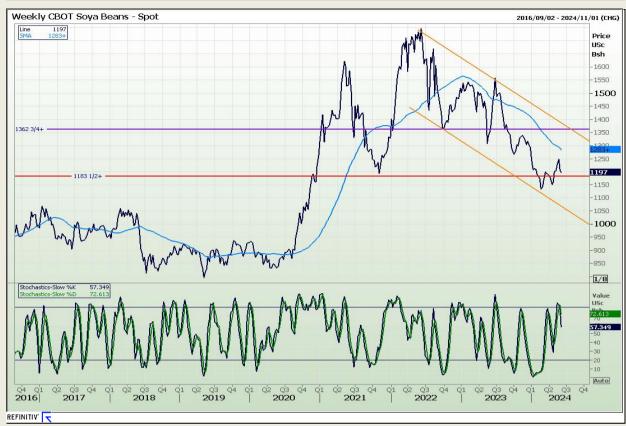

## **Technical Analysis**

Chicago Board of Trade - Soybeans

Market Report: 07 June 2024

3rd Floor, AFGRI Building 12 Byls Bridge Boulevard Highveld Extension 73