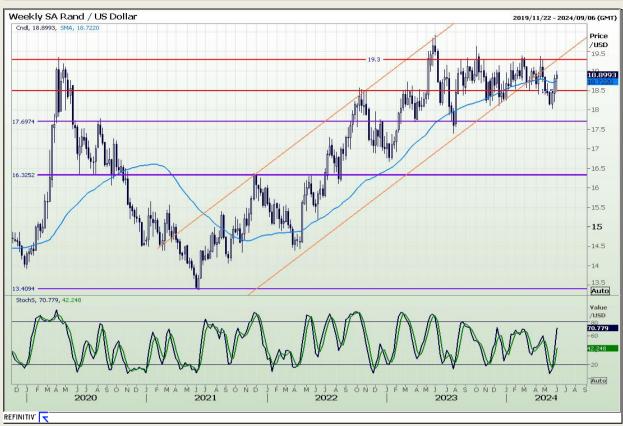

#### Rand / US Dollar

Market Report: 07 June 2024

3rd Floor, AFGRI Building 12 Byls Bridge Boulevard Highveld Extension 73