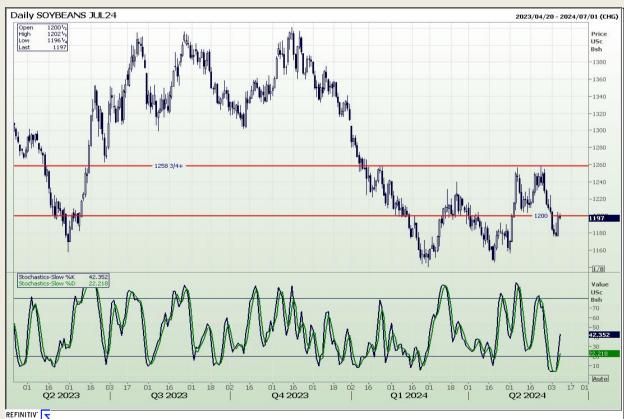

## **Technical Analysis**

Chicago Board of Trade - Soybeans

Market Report: 07 June 2024

3rd Floor, AFGRI Building 12 Byls Bridge Boulevard Highveld Extension 73