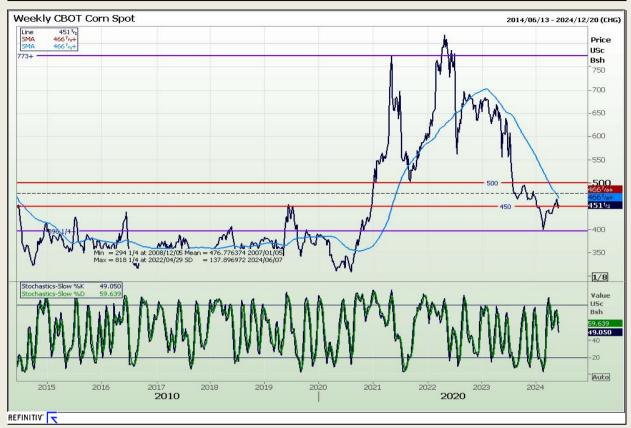

## **Technical Analysis**

Chicago Board of Trade - Corn

Market Report: 07 June 2024

3rd Floor, AFGRI Building 12 Byls Bridge Boulevard Highveld Extension 73