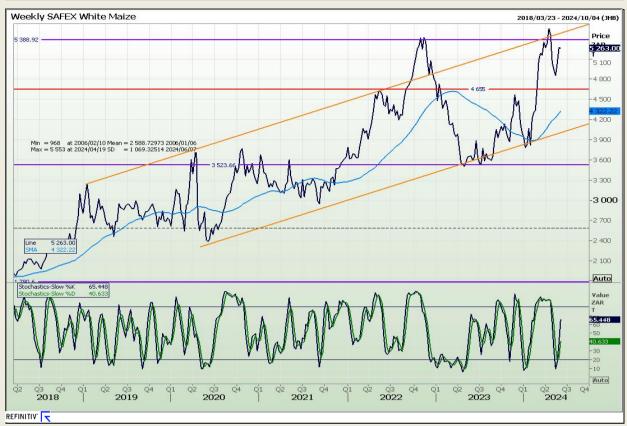

## **Technical Analysis**

South African Futures Exchange - Maize

Market Report: 07 June 2024

3rd Floor, AFGRI Building 12 Byls Bridge Boulevard Highveld Extension 73