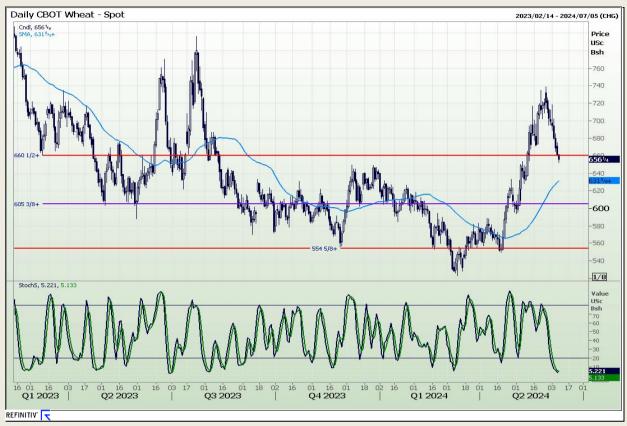

## **Technical Analysis**

Chicago Board of Trade and Kansas Board of Trade - Wheat

Market Report: 07 June 2024

3rd Floor, AFGRI Building 12 Byls Bridge Boulevard Highveld Extension 73