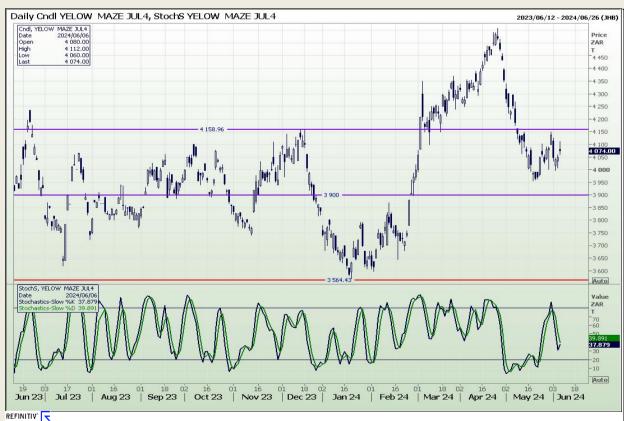

## **Technical Analysis**

South African Futures Exchange - Maize

Market Report: 07 June 2024

3rd Floor, AFGRI Building 12 Byls Bridge Boulevard Highveld Extension 73