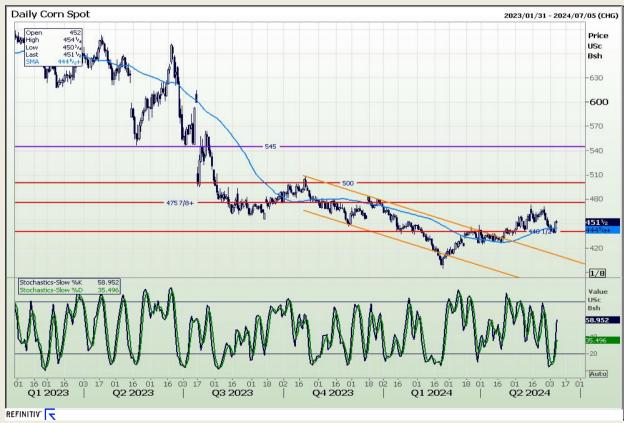

## **Technical Analysis**

Chicago Board of Trade - Corn

Market Report: 07 June 2024

3rd Floor, AFGRI Building 12 Byls Bridge Boulevard Highveld Extension 73