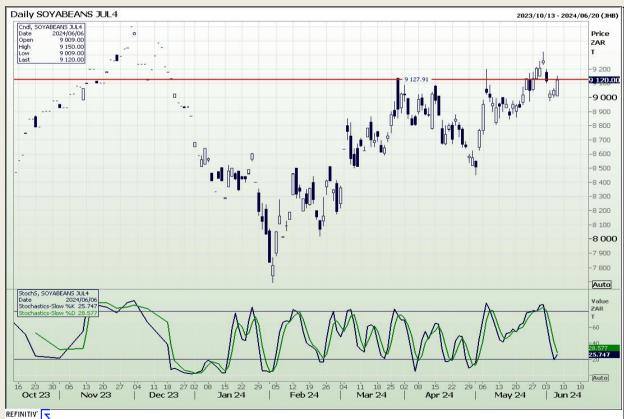

## **Technical Analysis**

**South African Futures Exchange - Soybeans** 

Market Report: 07 June 2024

3rd Floor, AFGRI Building 12 Byls Bridge Boulevard Highveld Extension 73