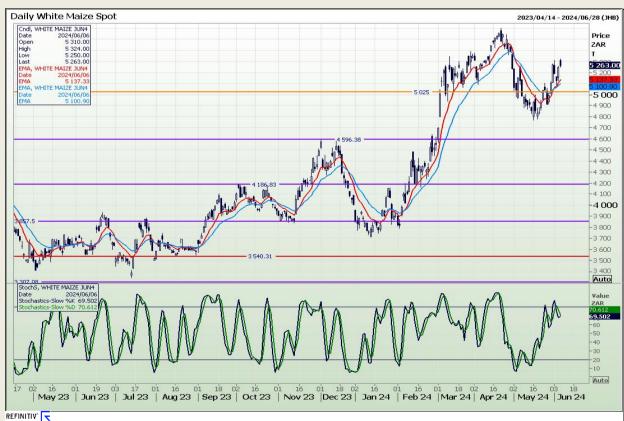

## **Technical Analysis**

South African Futures Exchange - Maize

Market Report: 07 June 2024

3rd Floor, AFGRI Building 12 Byls Bridge Boulevard Highveld Extension 73