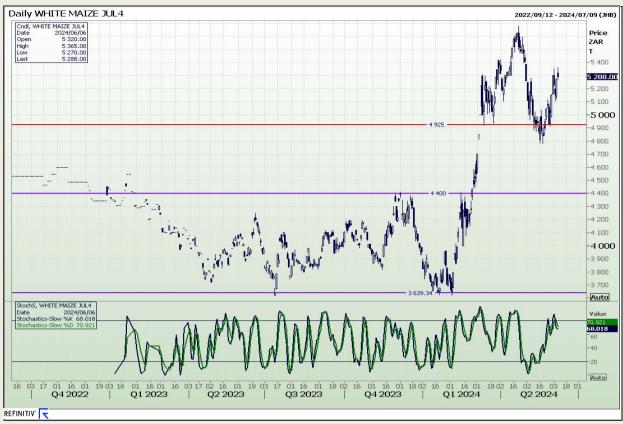

## **Technical Analysis**

South African Futures Exchange - Maize

Market Report: 07 June 2024

3rd Floor, AFGRI Building 12 Byls Bridge Boulevard Highveld Extension 73