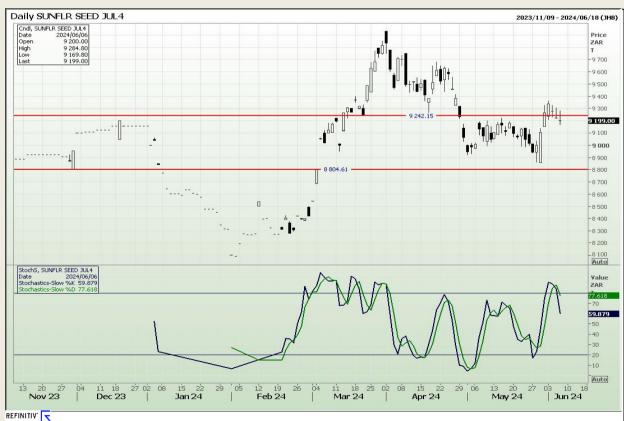

## **Technical Analysis**

South African Futures Exchange - Wheat







Market Report: 07 June 2024

3rd Floor, AFGRI Building 12 Byls Bridge Boulevard Highveld Extension 73

## **Technical Analysis**

Chicago Board of Trade and Kansas Board of Trade - Wheat







Market Report: 07 June 2024

3rd Floor, AFGRI Building 12 Byls Bridge Boulevard Highveld Extension 73

## **Technical Analysis**

Chicago Board of Trade - Soybeans







Market Report: 07 June 2024

3rd Floor, AFGRI Building 12 Byls Bridge Boulevard Highveld Extension 73

## **Technical Analysis**

**South African Futures Exchange - Soybeans** 







Market Report: 07 June 2024

3rd Floor, AFGRI Building 12 Byls Bridge Boulevard Highveld Extension 73

## **Technical Analysis**

South African Futures Exchange - Sunflower