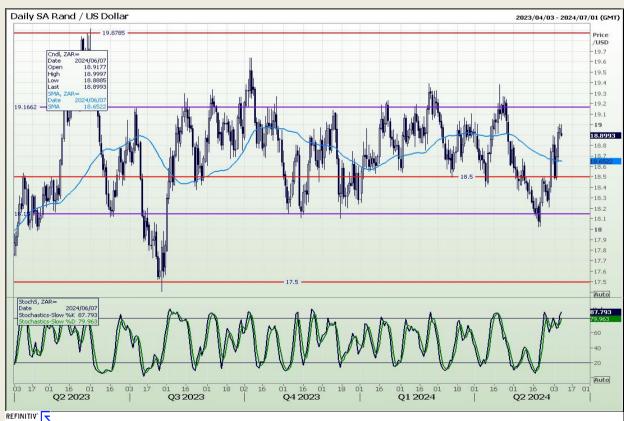

#### Rand / US Dollar

Market Report: 07 June 2024

3rd Floor, AFGRI Building 12 Byls Bridge Boulevard Highveld Extension 73