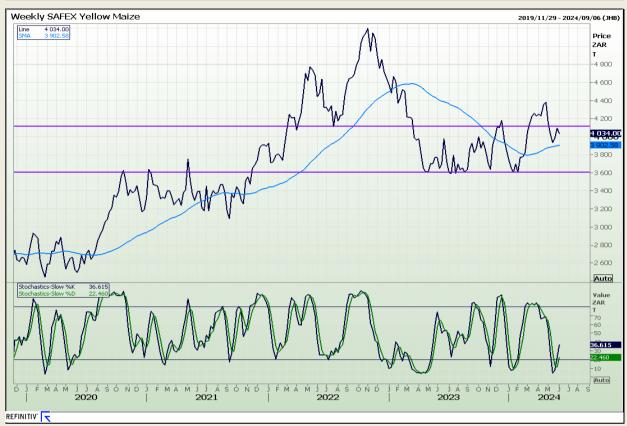

## **Technical Analysis**

South African Futures Exchange - Maize

Market Report: 07 June 2024

3rd Floor, AFGRI Building 12 Byls Bridge Boulevard Highveld Extension 73