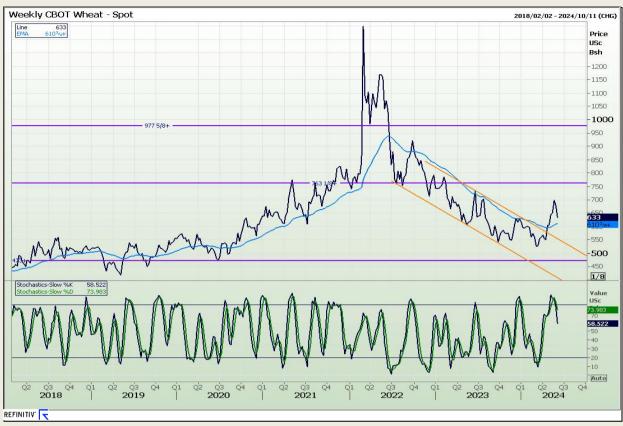

## **Technical Analysis**

Chicago Board of Trade and Kansas Board of Trade - Wheat

Market Report: 07 June 2024

3rd Floor, AFGRI Building 12 Byls Bridge Boulevard Highveld Extension 73