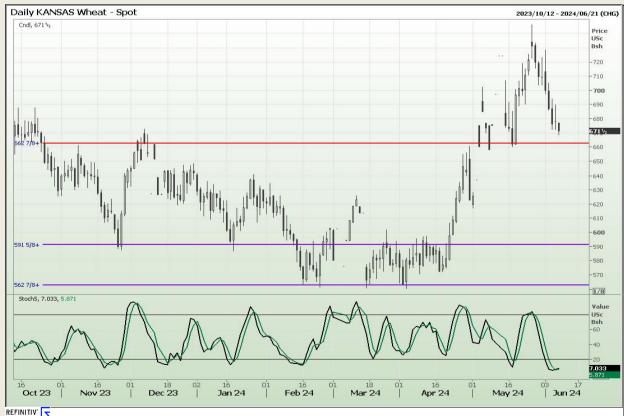

## **Technical Analysis**

Chicago Board of Trade and Kansas Board of Trade - Wheat

Market Report: 07 June 2024

3rd Floor, AFGRI Building 12 Byls Bridge Boulevard Highveld Extension 73