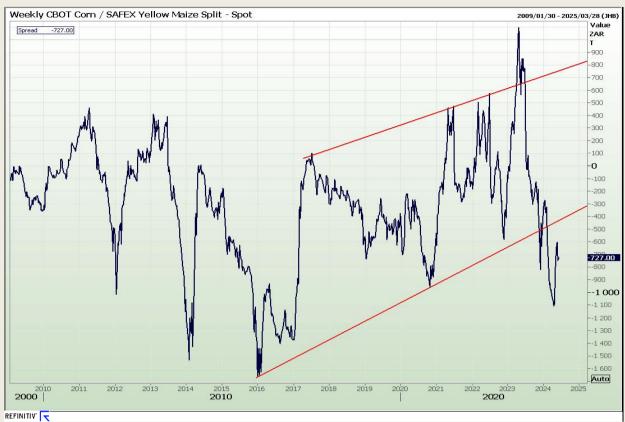

#### **CBOT / SAFEX Spreads**

Market Report: 07 June 2024

3rd Floor, AFGRI Building 12 Byls Bridge Boulevard Highveld Extension 73