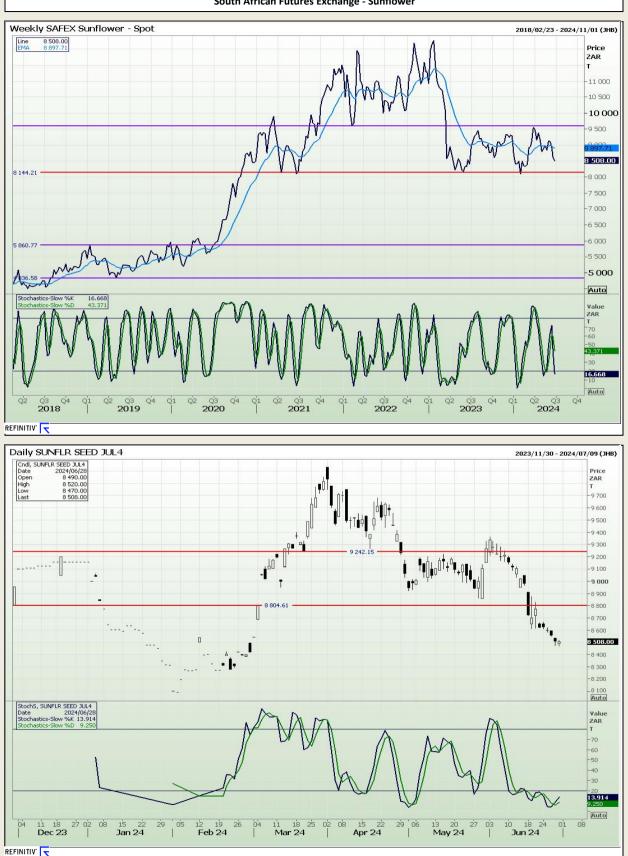

Market Report : 01 July 2024

## **Technical Analysis**

South African Futures Exchange - Sunflower

DISCLAIMER: This report has been prepared by AFGRI Broking, an authorized service provider and member of the JSE. This report is provided to you for information purposes only. AFGRI Broking hereby certify that the views expressed in this report were obtained from sources which AFGRI Broking consider to be reliable. AFGRI Broking do not make any representations or give any guarantees or warranties, expressed or implied, as to the correctness, accuracy or completeness of the report. Neither AFGRI Broking, nor any affiliate, nor any of their respective officers, directors, partners or employees, shall assume any liability for any losses arising from errors or omissions in the opinions, forecasts or information, irrespective of whether there has been any negligence by AFGRI Broking or its respective officers, directors, partners or employees, regardless of whether such damages were foreseen or unforeseen. The information contained in this report is confidential and may be subject to legal privilege. This report is not intended to not should it be taken to create any legal relation or contractual relations.