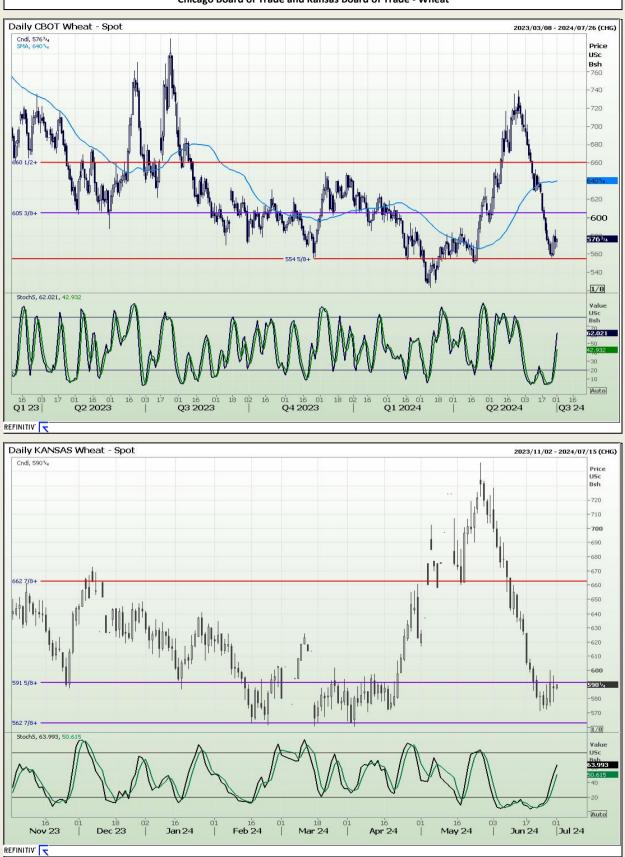

## **Technical Analysis**

Chicago Board of Trade and Kansas Board of Trade - Wheat

DISCLAIMER: This report has been prepared by AFGRI Broking, an authorized service provider and member of the JSE. This report is provided to you for information purposes only. AFGRI Broking hereby certify that the views expressed in this report were obtained from sources which AFGRI Broking consider to be reliable. AFGRI Broking do not make any representations or give any guarantees or warranties, expressed or implied, as to the correctness, accuracy or completeness of the report. Neither AFGRI Broking, nor any affiliate, nor any of their respective officers, directors, partners or employees, shall assume any liability for any losses arising from errors or omissions in the opinions, forecasts or information, irrespective of whether there has been any negligence by AFGRI Broking or its respective officers, directors, partners or employees, partners or employees, regardless of whether such damages were foreseen or unforeseen. The information contained in this report is confidential and may be subject to legal privilege. This report is not intended to not should it be taken to create any legal relations.