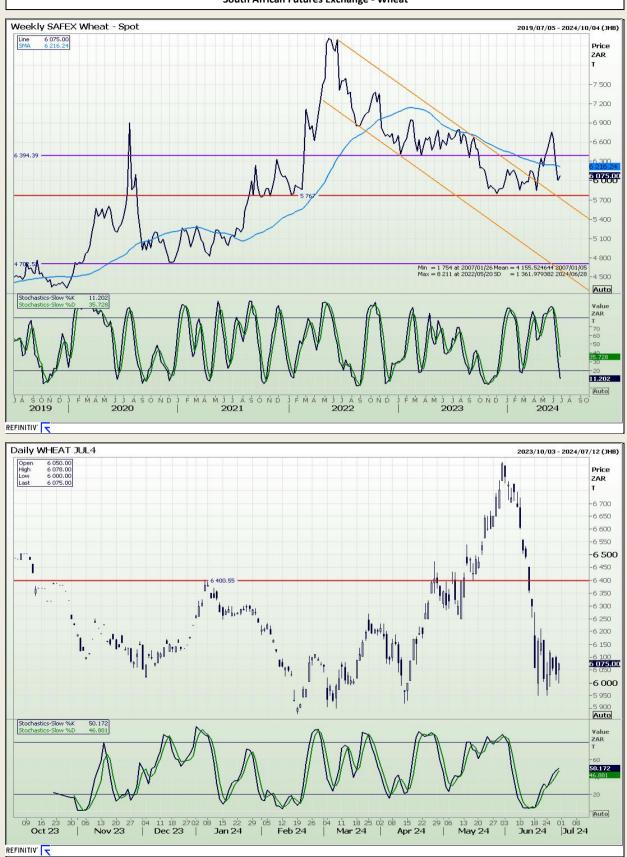

## **Technical Analysis**

South African Futures Exchange - Wheat

DISCLAIMER: This report has been prepared by AFGRI Broking, an authorized service provider and member of the JSE. This report is provided to you for information purposes only. AFGRI Broking hereby certify that the views expressed in this report were obtained from sources which AFGRI Broking consider to be reliable. AFGRI Broking do not make any representations or give any guarantees or warranties, expressed or implied, as to the correctness, accuracy or completeness of the report. Neither AFGRI Broking, nor any affiliate, nor any of their respective officers, directors, partners or employees, shall assume any liability for any losses arising from errors or omissions in the opinions, forecasts or information, irrespective of whether there has been any negligence by AFGRI Broking or its respective officers, directors, partners or employees, regardless of whether such damages were foreseen or unforeseen. The information contained in this report is confidential and may be subject to legal privilege. This report is not intended to not should it be taken to create any legal relations.