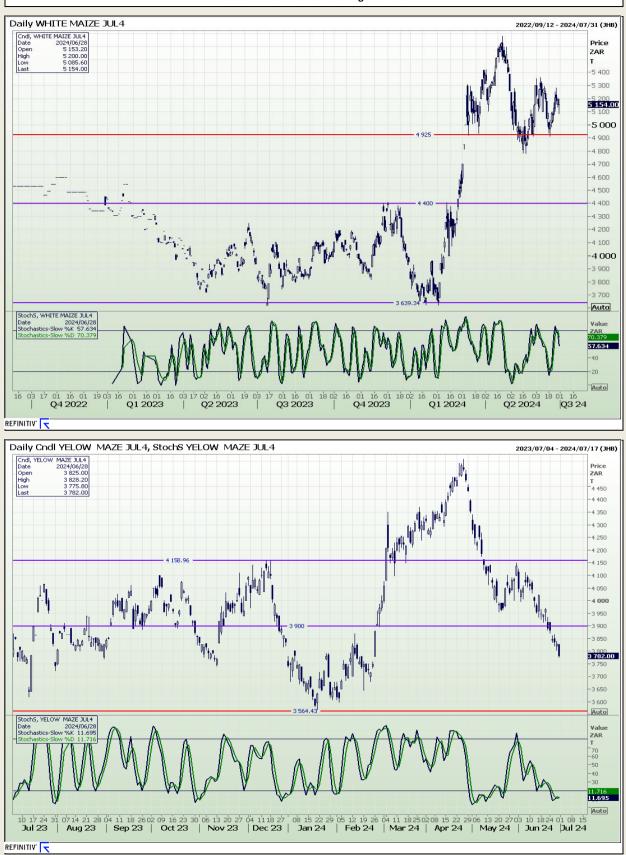

Market Report : 01 July 2024

## **Technical Analysis**

South African Futures Exchange - Maize

DISCLAIMER: This report has been prepared by AFGRI Broking, an authorized service provider and member of the JSE. This report is provided to you for information purposes only. AFGRI Broking hereby certify that the views expressed in this report were obtained from sources which AFGRI Broking consider to be reliable. AFGRI Broking do not make any representations or give any guarantees or warranties, expressed or implied, as to the correctness, accuracy or completeness of the report. Neither AFGRI Broking, nor any affiliate, nor any of their respective officers, directors, partners or employees, shall assume any liability for any losses arising from errors or omissions in the opinions, forecasts or information, irrespective of whether there has been any negligence by AFGRI Broking or its respective officers, directors, partners or employees, regardless of whether such damages were foreseen or unforeseen. The information contained in this report is confidential and may be subject to legal privilege. This report is not intended to not should it be taken to create any legal relations.