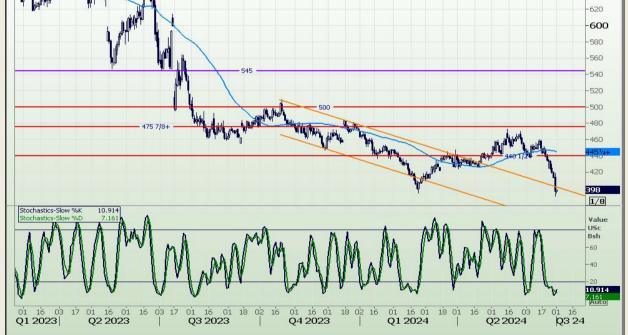

Market Report : 01 July 2024

## **Technical Analysis**

Chicago Board of Trade - Corn