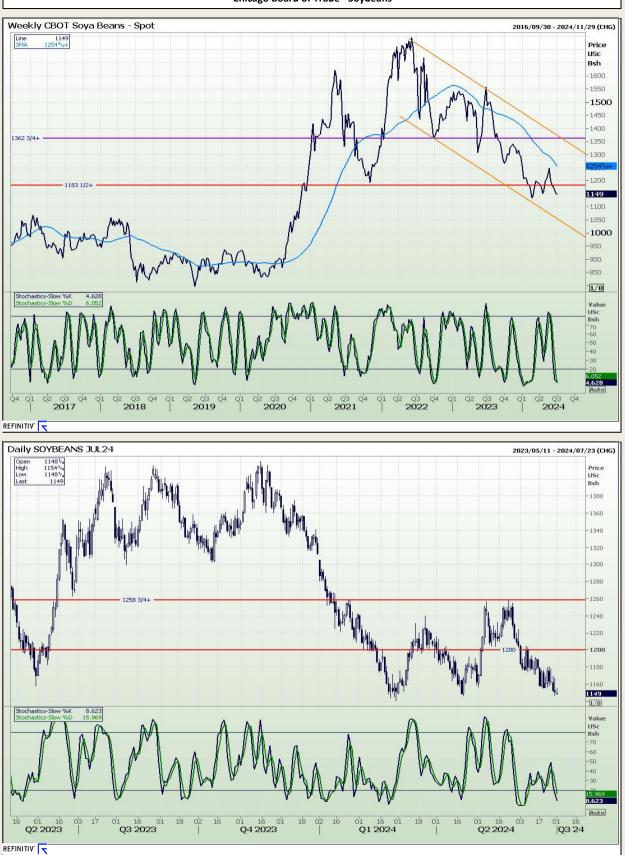

## **Technical Analysis**

Chicago Board of Trade - Soybeans

DISCLAIMER: This report has been prepared by AFGRI Broking, an authorized service provider and member of the JSE. This report is provided to you for information purposes only. AFGRI Broking hereby certify that the views expressed in this report were obtained from sources which AFGRI Broking consider to be reliable. AFGRI Broking do not make any representations or give any guarantees or warranties, expressed or implied, as to the correctness, accuracy or completeness of the report. Neither AFGRI Broking, nor any affiliate, nor any of their respective officers, directors, partners or employees, shall assume any liability for any losses arising from errors or omissions in the opinions, forecasts or information, irrespective of whether there has been any negligence by AFGRI Broking or its respective officers, directors, partners or employees, regardless of whether such amages were foreseen or unforeseen. The information contained in this report is confidential and may be subject to legal privilege. This report is not intended to not should it be taken to create any legal relations or contractual relations.