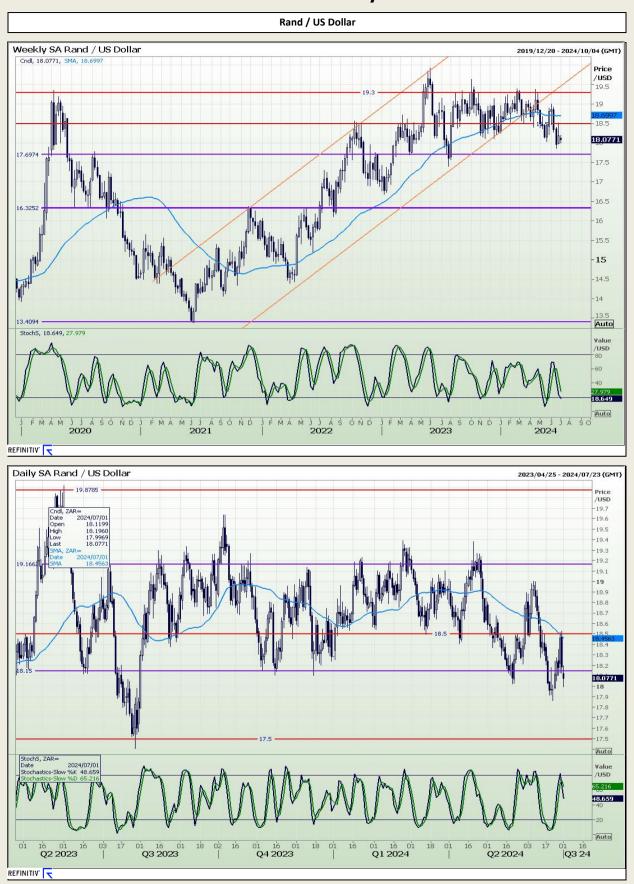

# Technical Report 01 July 2024



Market Report : 01 July 2024

**Technical Analysis** 



DISCLAIMER: This report has been prepared by AFGRI Broking, an authorized service provider and member of the JSE. This report is provided to you for information purposes only. AFGRI Broking hereby certify that the views expressed in this report were obtained from sources which AFGRI Broking consider to be reliable. AFGRI Broking do not make any representations or give any guarantees or warranties, expressed or implied, as to the correctness, accuracy or completeness of the report. Neither AFGRI Broking, nor any affiliate, nor any of their respective officers, directors, partners or employees, shall assume any liability for any losses arising from errors or omissions in the opinions, forecasts or information, irrespective of whether there has been any negligence by AFGRI Broking or its re