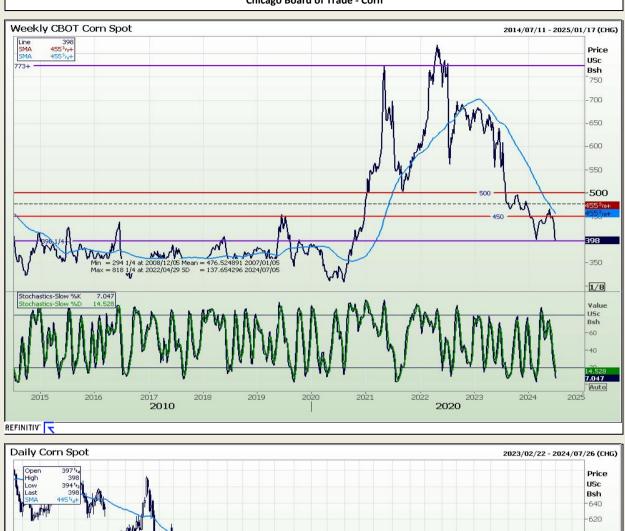

or implied, as to the correctness, accuracy or completeness of the report. Neither AFGRI Broking, nor any affiliate, nor any of their respective officers, directors, partners or employees, shall assume any liability for any losses arising from errors or omissions in the opinions, forecasts or information, irrespective of whether there has been any negligence by AFGRI Broking or its respective officers, directors, partners or employees, regardless of whether such amages were foreseen or unforeseen. The information contained in this report is confidential and may be subject to legal privilege. This report is not intended to not should it be taken to create any legal relations or contractual relations.



Market Report : 01 July 2024

## **Technical Analysis**

Chicago Board of Trade - Corn





#### REFINITIV'

DISCLAIMER: This report has been prepared by AFGRI Broking, an authorized service provider and member of the JSE. This report is provided to you for information purposes only. AFGRI Broking hereby certify that the views expressed in this report were obtained from sources which AFGRI Broking consider to be reliable. AFGRI Broking do not make any representations or give any guarantees or warranties, expressed or implied, as to the correctness, accuracy or completeness of the report. Neither AFGRI Broking, nor any affiliate, nor any of their respective officers, directors, partners or employees, shall assume any liability for any losses arising from errors or omissions in the opinions, forecasts or information, irrespective of whether there has been any negligence by AFGR