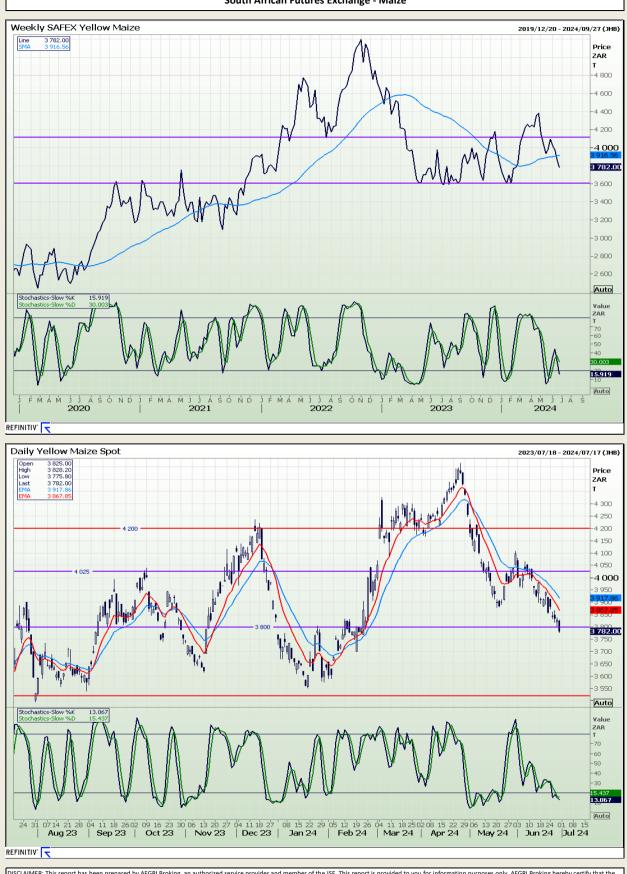

Market Report : 01 July 2024

# **Technical Analysis**

South African Futures Exchange - Maize

DISCLAIMER: This report has been prepared by AFGRI Broking, an authorized service provider and member of the JSE. This report is provided to you for information purposes only. AFGRI Broking hereby certify that the views expressed in this report were obtained from sources which AFGRI Broking consider to be reliable. AFGRI Broking do not make any representations or give any guarantees or warranties, expressed or implied, as to the correctness, accuracy or completeness of the report. Neither AFGRI Broking, nor any affiliate, nor any of their respective officers, directors, partners or employees, shall assume any liability for any losses arising from errors or omissions in the opinions, forecasts or information, irrespective of whether there has been any negligence by AFGRI Broking or its respective officers, directors, partners or employees, regardless of whether such amages were foreseen or unforeseen. The information contained in this report is confidential and may be subject to legal privilege. This report is not intended to not should it be taken to create any legal relations or contractual relations.