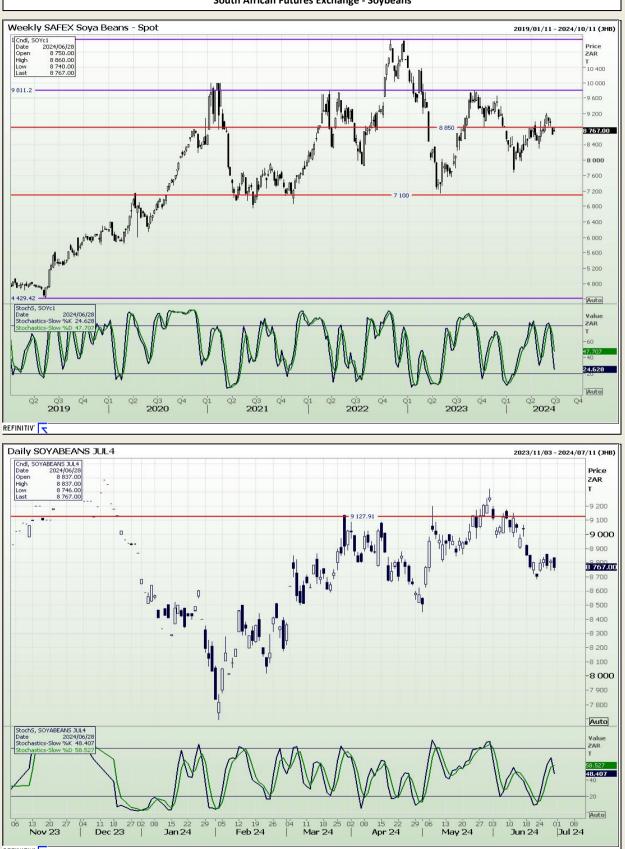

Market Report : 01 July 2024

## **Technical Analysis**

South African Futures Exchange - Soybeans

REFINITIV'

DISCLAIMER: This report has been prepared by AFGRI Broking, an authorized service provider and member of the JSE. This report is provided to you for information purposes only. AFGRI Broking hereby certify that the views expressed in this report were obtained from sources which AFGRI Broking consider to be reliable. AFGRI Broking do not make any representations or give any guarantees or warranties, expressed or implied, as to the correctness, accuracy or completeness of the report. Neither AFGRI Broking, nor any affiliate, nor any of their respective officers, directors, partners or employees, shall assume any liability for any losses arising from errors or omissions in the opinions, forecasts or information, irrespective of whether there has been any negligence by AFGRI Broking or its respective officers, directors, partners or employees, regardless of whether such damages were foreseen or unforeseen. The information contained in this report is confidential and may be subject to legal privilege. This report is not intended to not should it be taken to create any legal relations or contractual relations.