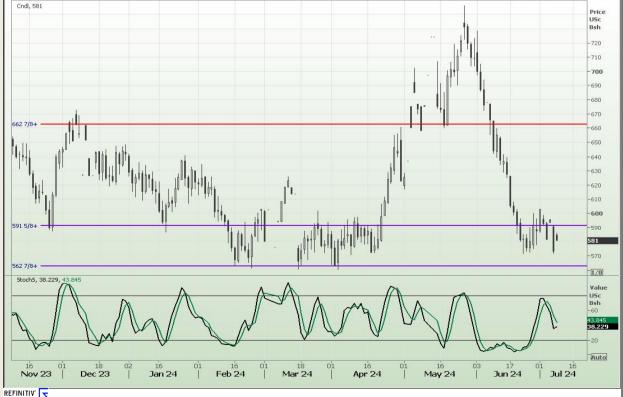

# **Technical Analysis**

Chicago Board of Trade and Kansas Board of Trade - Wheat Daily CBOT Wheat - Spot 2023/03/16 - 2024/08/05 (CHG) Cndl, 5681/2 SMA, 6373/4 Price USc Bsh 760 740 720 700 680 660 620 -600 80 568<sup>1</sup>/2 540 1/8 StochS, 16,508, 37,816 Vali ya. VSc sh 70 60 50 16.508 Auto 01 16 03 Q2 2024 01 16 01 Q4 2023 Q2 2023 01 16 01 Q1 2024 03 01 16 01 Q3 2023 18 02 16 18 02 16 18 01 16 01 16 01 Q3 2024 REFINITIV' Daily KANSAS Wheat - Spot 2023/11/09 - 2024/07/22 (CHG) Cndl, 581 Price

DISCLAIMER: This report has been prepared by AFGRI Broking, an authorized service provider and member of the JSE. This report is provided to you for information purposes only. AFGRI Broking hereby certify that the views expressed in this report were obtained from sources which AFGRI Broking consider to be reliable. AFGRI Broking do not make any representations or give any guarantees or warranties, expressed or implied, as to the correctness, accuracy or completeness of the report. Neither AFGRI Broking, nor any affiliate, nor any of their respective officers, directors, partners or employees, shall assume any liability for any losses arising from errors or omissions in the opinions, forecasts or information, irrespective of whether there has been any negligence by AFGRI Broking or its respective officers, directors, partners or employees, regardless of whether such damages were foreseen or unforeseen. The information contained in this report is confidential and may be subject to legal privilege. This report is not intended to not should it be taken to create any legal relations or contractual relations.