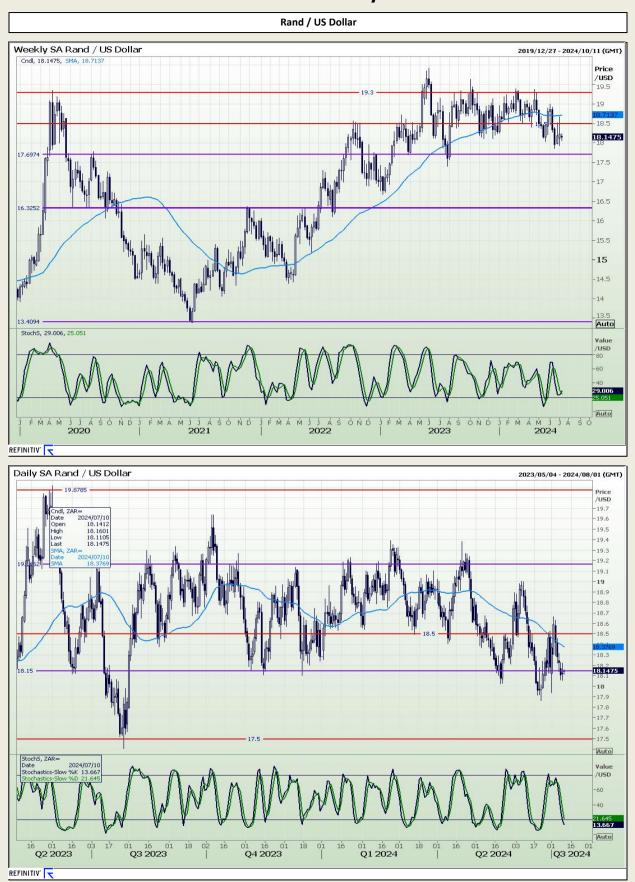

Market Report : 10 July 2024

**Technical Analysis** 

CBOT / SAFEX Spreads

DISCLAIMER: This report has been prepared by AFGRI Broking, an authorized service provider and member of the JSE. This report is provided to you for information purposes only. AFGRI Broking hereby certify that the views expressed in this report were obtained from sources which AFGRI Broking consider to be reliable. AFGRI Broking do not make any representations or give any guarantees or warranties, expressed or implied, as to the correctness, accuracy or completeness of the report. Neither AFGRI Broking, nor any affiliate, nor any of their respective officers, directors, partners or employees, shall assume any liability for any losses arising from errors or omissions in the opinions, forecasts or information, irrespective of whether there has been any negligence by AFGRI Broking or its respective officers, directors, partners or employees, regardless of whether such amages were foreseen or unforeseen. The information contained in this report is confidential and may be subject to legal privilege. This report is not intended to not should it be taken to create any legal relations or contractual relations.