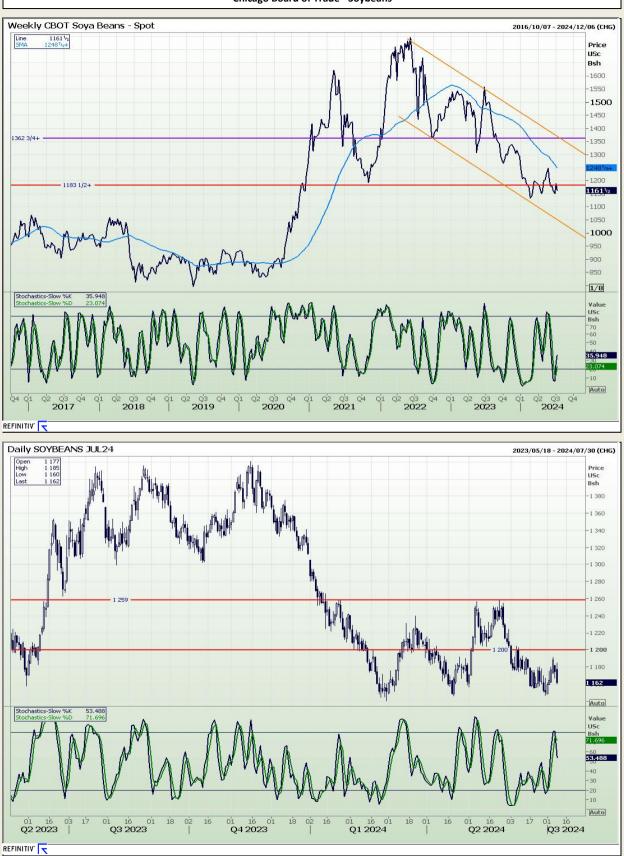

# **Technical Analysis**

Chicago Board of Trade - Soybeans

DISCLAIMER: This report has been prepared by AFGRI Broking, an authorized service provider and member of the JSE. This report is provided to you for information purposes only. AFGRI Broking hereby certify that the views expressed in this report were obtained from sources which AFGRI Broking consider to be reliable. AFGRI Broking do not make any representations or give any guarantees or warranties, expressed or implied, as to the correctness, accuracy or completeness of the report. Neither AFGRI Broking, nor any affiliate, nor any of their respective officers, directors, partners or employees, shall assume any liability for any losses arising from errors or omissions in the opinions, forecasts or information, irrespective of whether there has been any negligence by AFGRI Broking or its respective officers, directors, partners or employees, partners or employees, regardless of whether such damages were foreseen or unforeseen. The information contained in this report is confidential and may be subject to legal privilege. This report is not intended to not should it be taken to create any legal relations.