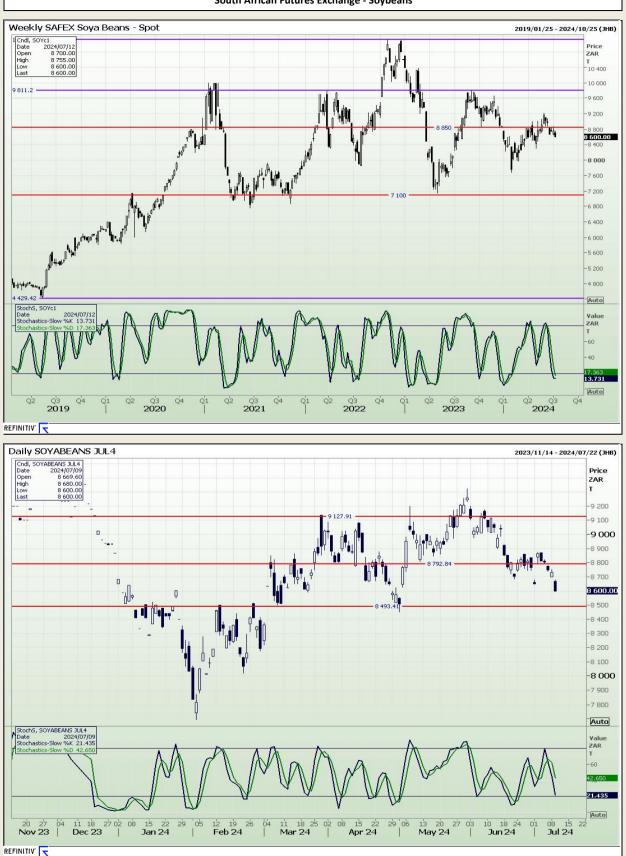

# **Technical Analysis**

South African Futures Exchange - Soybeans

DISCLAIMER: This report has been prepared by AFGRI Broking, an authorized service provider and member of the JSE. This report is provided to you for information purposes only. AFGRI Broking hereby certify that the views expressed in this report were obtained from sources which AFGRI Broking consider to be reliable. AFGRI Broking do not make any representations or give any guarantees or warranties, expressed or implied, as to the correctness, accuracy or completeness of the report. Neither AFGRI Broking, nor any affiliate, nor any of their respective officers, directors, partners or employees, shall assume any liability for any losses arising from errors or omissions in the opinions, forecasts or information, irrespective of whether there has been any negligence by AFGRI Broking or its respective officers, directors, partners or employees, regardless of whether such damages were foreseen or unforeseen. The information contained in this report is confidential and may be subject to legal privilege. This report is not intended to not should it be taken to create any legal relations or contractual relations.