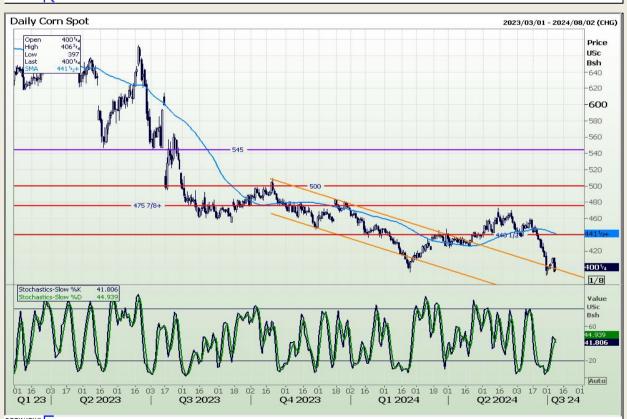

## **Technical Analysis**

Chicago Board of Trade - Corn Weekly CBOT Corn Spot 2014/07/18 - 2025/01/24 (CHG) 400% 453% MA Price USc 773+ Bsh 750 700 -650 -600 -550 500 4001/4 350 1/8 Value USc Bsh -60 -40 **17.319** 15.114 Auto 2016 2017 2010 2018 2019 2020 2021 2022 2023 2024 2025 2020 REFINITIV' 🧮