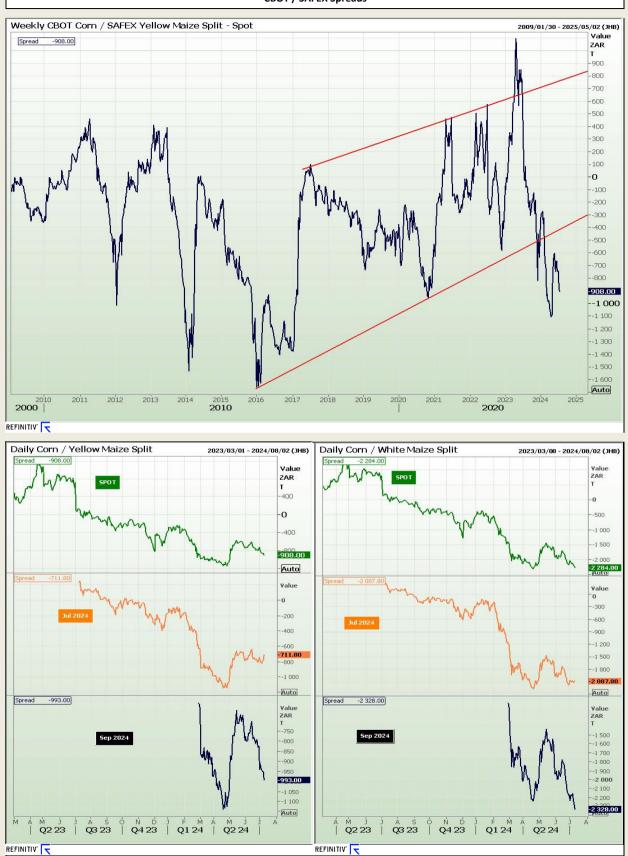

Market Report : 10 July 2024

**Technical Analysis** 

CBOT / SAFEX Spreads

DISCLAIMER: This report has been prepared by AFGRI Broking, an authorized service provider and member of the JSE. This report is provided to you for information purposes only. AFGRI Broking hereby certify that the views expressed in this report were obtained from sources which AFGRI Broking consider to be reliable. AFGRI Broking do not make any representations or give any guarantees or warranties, expressed or implied, as to the correctness, accuracy or completeness of the report. Neither AFGRI Broking, nor any affiliate, nor any of their respective officers, directors, partners or employees, shall assume any liability for any losses arising from errors or omissions in the opinions, forecasts or information, irrespective of whether there has been any negligence by AFGRI Broking or its respective officers, directors, partners or employees, regardless of whether such amages were foreseen or unforeseen. The information contained in this report is confidential and may be subject to legal privilege. This report is not intended to not should it be taken to create any legal relations or contractual relations.