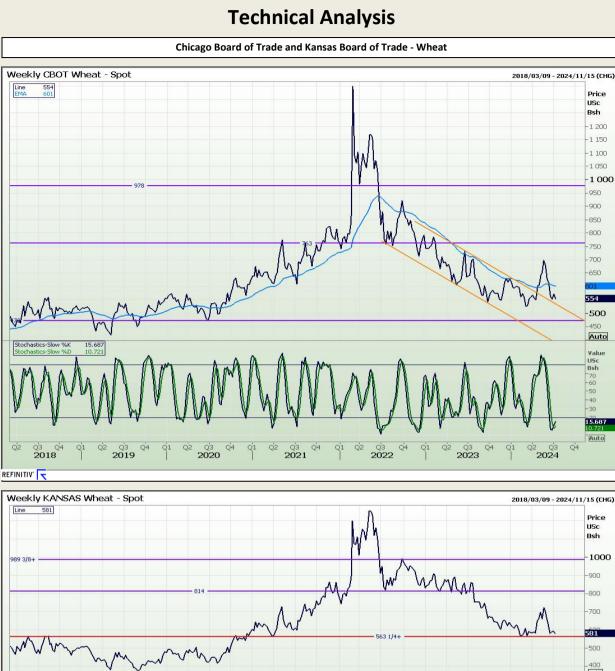

# **Technical Analysis**

Chicago Board of Trade and Kansas Board of Trade - Wheat Daily CBOT Wheat - Spot 2023/03/16 - 2024/08/05 (CHG) Cndl, 5681/2 SMA, 6373/4 Price USc Bsh 760 740 720 700 680 660 620 -600 80 568<sup>1</sup>/2 540 1/8 StochS, 16,508, 37,816 Vali ya. VSc sh 70 60 50 16.508 Auto 01 16 03 Q2 2024 01 16 01 Q4 2023 Q2 2023 01 16 01 Q1 2024 03 01 16 01 Q3 2023 18 02 16 18 02 16 18 01 16 01 16 01 Q3 2024 REFINITIV' Daily KANSAS Wheat - Spot 2023/11/09 - 2024/07/22 (CHG) Cndl, 581 Price

DISCLAIMER: This report has been prepared by AFGRI Broking, an authorized service provider and member of the JSE. This report is provided to you for information purposes only. AFGRI Broking hereby certify that the views expressed in this report were obtained from sources which AFGRI Broking consider to be reliable. AFGRI Broking do not make any representations or give any guarantees or warranties, expressed or implied, as to the correctness, accuracy or completeness of the report. Neither AFGRI Broking, nor any affiliate, nor any of their respective officers, directors, partners or employees, shall assume any liability for any losses arising from errors or omissions in the opinions, forecasts or information, irrespective of whether there has been any negligence by AFGRI Broking or its respective officers, directors, partners or employees, regardless of whether such damages were foreseen or unforeseen. The information contained in this report is confidential and may be subject to legal privilege. This report is not intended to not should it be taken to create any legal relations or contractual relations.