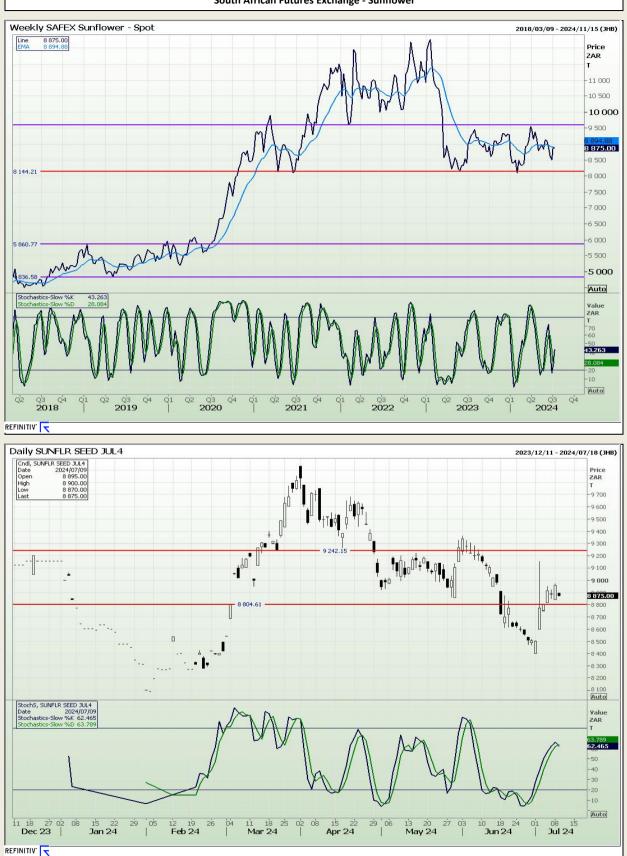

## **Technical Analysis**

South African Futures Exchange - Sunflower

DISCLAIMER: This report has been prepared by AFGRI Broking, an authorized service provider and member of the JSE. This report is provided to you for information purposes only. AFGRI Broking hereby certify that the views expressed in this report were obtained from sources which AFGRI Broking consider to be reliable. AFGRI Broking do not make any representations or give any guarantees or warranties, expressed or implied, as to the correctness, accuracy or completeness of the report. Neither AFGRI Broking, nor any affiliate, nor any of their respective officers, directors, partners or employees, shall assume any liability for any losses arising from errors or omissions in the opinions, forecasts or information, irrespective of whether there has been any negligence by AFGRI Broking or its respective officers, directors, partners or employees, partners or employees, regardless of whether such amages were foreseen or unforeseen. The information contained in this report is confidential and may be subject to legal privilege. This report is not intended to not should it be taken to create any legal relations or contractual relations.