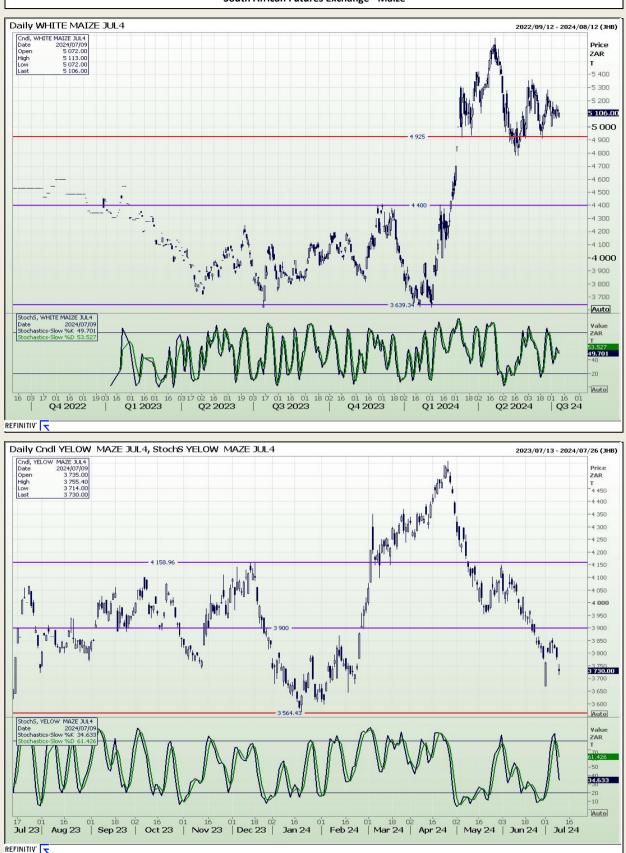

# **Technical Analysis**

South African Futures Exchange - Maize Weekly SAFEX White Maize 2018/04/27 - 2024/11/08 (JHB) Price ZAR 5 106.00 10 4 800 4 200 3 900 Min = 968 at 2006/02/10 Mean = 2 601.698035 2006/01/ Max = 5 553 at 2024/04/19 5D = 1 081.62712 2024/02/ 3 600 3 300 -3 000 2 700 2 400 -2 100 Auto ¥alue ZAR 56.223 55.899 -40 - 30 -20 Auto Q'2 Q'2 Q4 Q4 Q3 Q4 2018 Q1 Q4 Q1 Q2 Q4 Q1 Q4 Q1 Q3 2022 Q1 Q2 Q4 Q1 2019 2020 2021 2023 2024 REFINITIV' 🧮 Daily White Maize Spot 2023/05/18 - 2024/07/30 (JHB) 
 Cndl, WHITE MAIZE JUL4

 Date
 2024/07/09

 Open
 5 072.00

 High
 5 113.00

 Low
 5 072.00

 Last
 5 106.00
Price ZAR т 5 300.06 200 WHITE MAIZE JU 5 106.00 -5.000 4 900 4 800 4 700 4 600 4 500 4 400 4 300 4 200 -4 100 4 000 3 900 -3 800 -3 700 3 600 3 500 400 Auto ¥alue ZAR 53.527 49.701

Auto 01 19 03 17 01 16 01 18 02 16 01 16 01 18 02 16 01 16 01 18 02 16 01 18 02 16 02 16 03 18 01 16 | Jun 23 | Jul 23 | Aug 23 | Sep 23 | Oct 23 | Nov 23 | Dec 23 | Jan 24 | Feb 24 | Mar 24 | Apr 24 | May 24 | Jun 24 | Jul 24

REFINITIV'

DISCLAIMER: This report has been prepared by AFGRI Broking, an authorized service provider and member of the JSE. This report is provided to you for information purposes only. AFGRI Broking hereby certify that the views expressed in this report were obtained from sources which AFGRI Broking consider to be reliable. AFGRI Broking do not make any representations or give any guarantees or warranties, expressed or implied, as to the correctness, accuracy or completeness of the report. Neither AFGRI Broking, nor any affiliate, nor any of their respective officers, directors, partners or employees, shall assume any liability for any losses arising from errors or omissions in the opinions, forecasts or information, irrespective of whether there has been any negligence by AFGRI Broking or its respective officers, directors, partners or employees, regardless of whether such amages were foreseen or unforeseen. The information contained in this report is confidential and may be subject to legal privilege. This report is not intended to not should it be taken to create any legal relations or contractual relations.