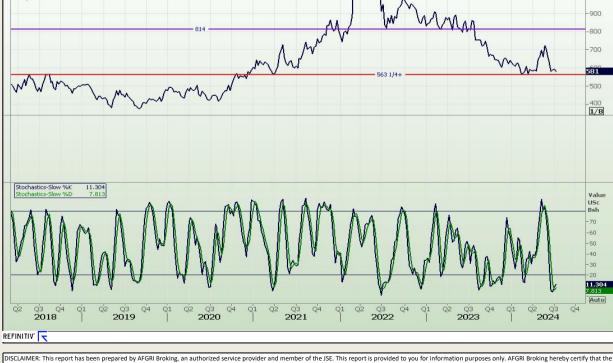

# **Technical Analysis**

Chicago Board of Trade and Kansas Board of Trade - Wheat Daily CBOT Wheat - Spot 2023/03/16 - 2024/08/05 (CHG) Cndl, 5681/2 SMA, 6373/4 Price USc Bsh 760 740 720 700 680 660 620 -600 80 568<sup>1</sup>/2 540 1/8 StochS, 16,508, 37,816 Vali ya. VSc sh 70 60 50 16.508 Auto 01 16 03 Q2 2024 01 16 01 Q4 2023 Q2 2023 01 16 01 Q1 2024 03 01 16 01 Q3 2023 18 02 16 18 02 16 18 01 16 01 16 01 Q3 2024 REFINITIV' Daily KANSAS Wheat - Spot 2023/11/09 - 2024/07/22 (CHG) Cndl, 581 Price

DISCLAIMER: This report has been prepared by AFGRI Broking, an authorized service provider and member of the JSE. This report is provided to you for information purposes only. AFGRI Broking hereby certify that the views expressed in this report were obtained from sources which AFGRI Broking consider to be reliable. AFGRI Broking do not make any representations or give any guarantees or warranties, expressed or implied, as to the correctness, accuracy or completeness of the report. Neither AFGRI Broking, nor any affiliate, nor any of their respective officers, directors, partners or employees, shall assume any liability for any losses arising from errors or omissions in the opinions, forecasts or information, irrespective of whether there has been any negligence by AFGRI Broking or its respective officers, directors, partners or employees, regardless of whether such damages were foreseen or unforeseen. The information contained in this report is confidential and may be subject to legal privilege. This report is not intended to not should it be taken to create any legal relations or contractual relations.