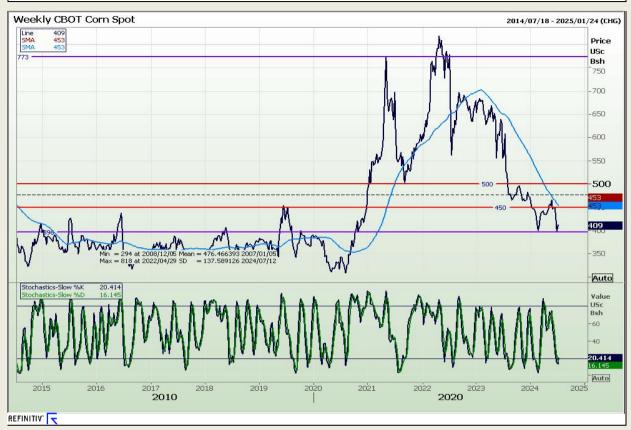

## **Technical Analysis**

Chicago Board of Trade - Corn

Market Report: 12 July 2024

3rd Floor, AFGRI Building 12 Byls Bridge Boulevard Highveld Extension 73