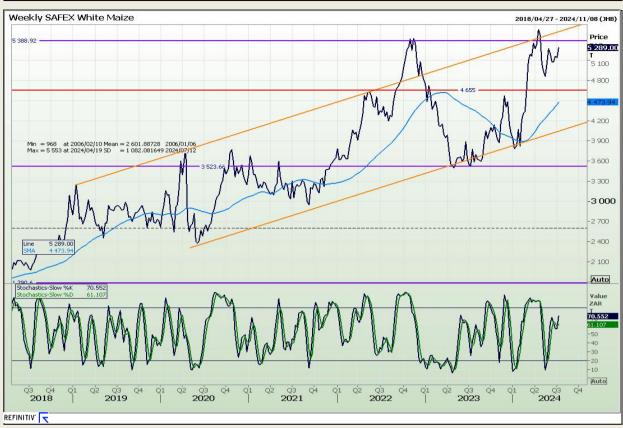

## **Technical Analysis**

South African Futures Exchange - Maize

Market Report: 12 July 2024

3rd Floor, AFGRI Building 12 Byls Bridge Boulevard Highveld Extension 73