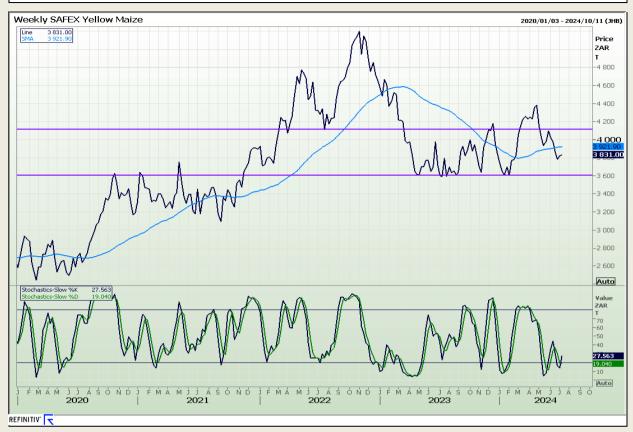

## **Technical Analysis**

South African Futures Exchange - Maize

Market Report: 12 July 2024

3rd Floor, AFGRI Building 12 Byls Bridge Boulevard Highveld Extension 73

# **Technical Analysis**

South African Futures Exchange - Maize

Market Report: 12 July 2024

3rd Floor, AFGRI Building 12 Byls Bridge Boulevard Highveld Extension 73