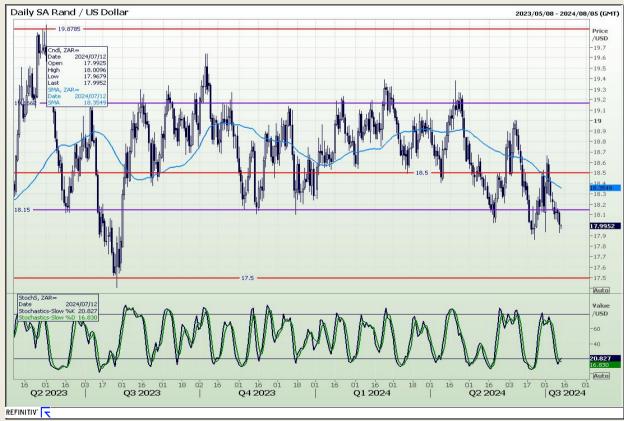

#### Rand / US Dollar

Market Report: 12 July 2024

3rd Floor, AFGRI Building 12 Byls Bridge Boulevard Highveld Extension 73