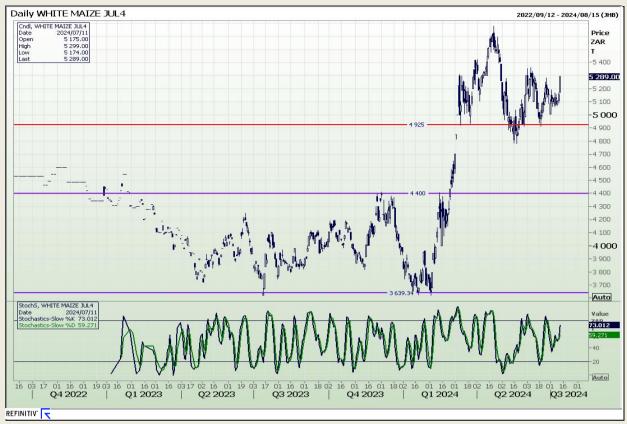

## **Technical Analysis**

South African Futures Exchange - Maize

Market Report: 12 July 2024

3rd Floor, AFGRI Building 12 Byls Bridge Boulevard Highveld Extension 73

# **Technical Analysis**

South African Futures Exchange - Maize

Market Report: 12 July 2024

3rd Floor, AFGRI Building 12 Byls Bridge Boulevard Highveld Extension 73