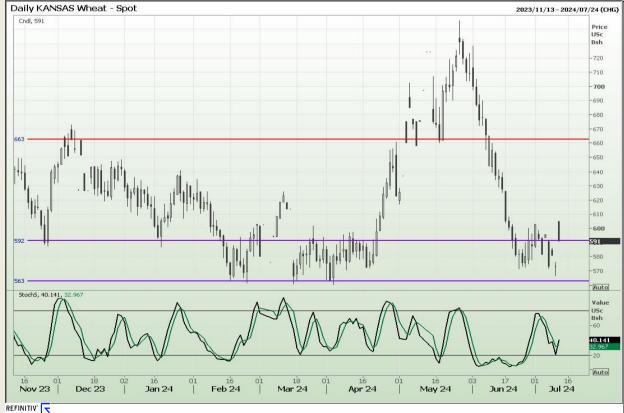

## **Technical Analysis**

Chicago Board of Trade and Kansas Board of Trade - Wheat

Market Report: 12 July 2024

3rd Floor, AFGRI Building 12 Byls Bridge Boulevard Highveld Extension 73

# **Technical Analysis**

Chicago Board of Trade and Kansas Board of Trade - Wheat

Market Report: 12 July 2024

3rd Floor, AFGRI Building 12 Byls Bridge Boulevard Highveld Extension 73