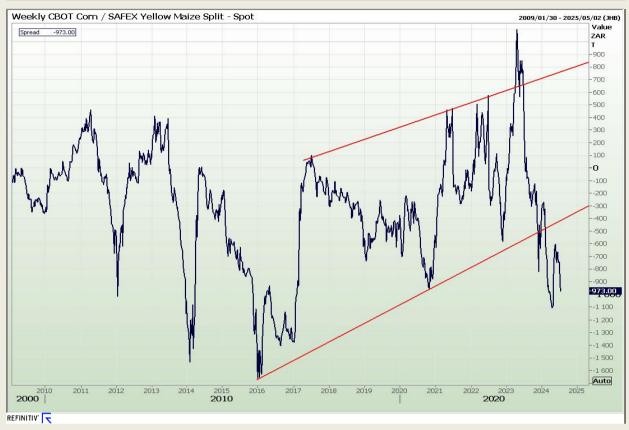

#### **CBOT / SAFEX Spreads**

Market Report: 12 July 2024

3rd Floor, AFGRI Building 12 Byls Bridge Boulevard Highveld Extension 73

## **Technical Analysis**

Chicago Board of Trade - Corn

Market Report: 12 July 2024

3rd Floor, AFGRI Building 12 Byls Bridge Boulevard Highveld Extension 73