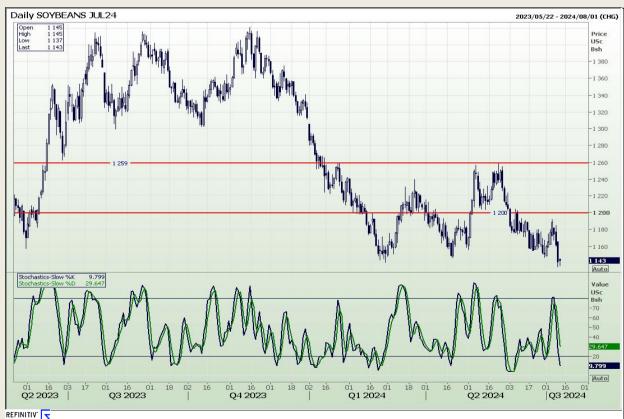

## **Technical Analysis**

Chicago Board of Trade - Soybeans

Market Report: 12 July 2024

3rd Floor, AFGRI Building 12 Byls Bridge Boulevard Highveld Extension 73