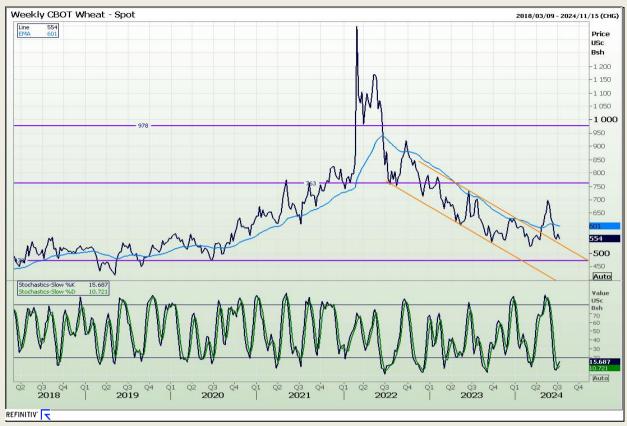

## **Technical Analysis**

Chicago Board of Trade and Kansas Board of Trade - Wheat

Market Report: 12 July 2024

3rd Floor, AFGRI Building 12 Byls Bridge Boulevard Highveld Extension 73

# **Technical Analysis**

Chicago Board of Trade and Kansas Board of Trade - Wheat

Market Report: 12 July 2024

3rd Floor, AFGRI Building 12 Byls Bridge Boulevard Highveld Extension 73