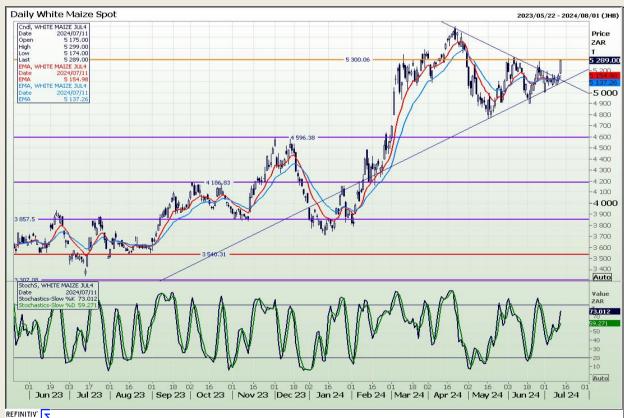

## **Technical Analysis**

South African Futures Exchange - Maize

Market Report: 12 July 2024

3rd Floor, AFGRI Building 12 Byls Bridge Boulevard Highveld Extension 73

# **Technical Analysis**

South African Futures Exchange - Maize

Market Report: 12 July 2024

3rd Floor, AFGRI Building 12 Byls Bridge Boulevard Highveld Extension 73