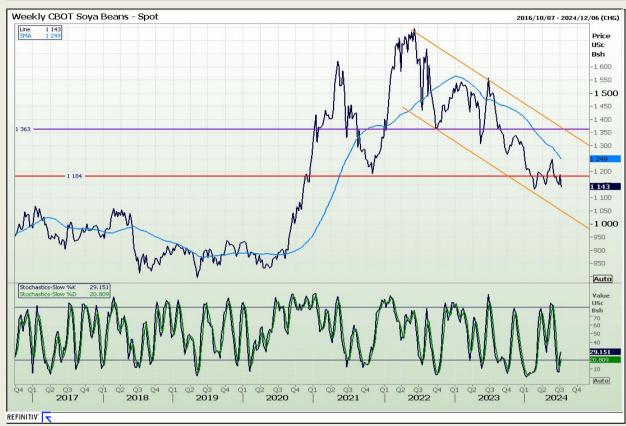

## **Technical Analysis**

Chicago Board of Trade - Soybeans

Market Report: 12 July 2024

3rd Floor, AFGRI Building 12 Byls Bridge Boulevard Highveld Extension 73