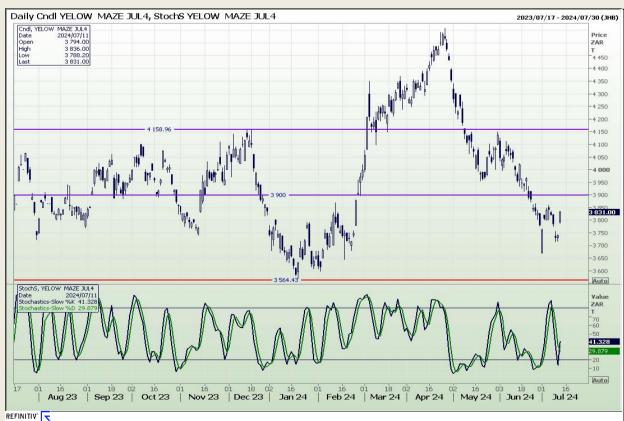

## **Technical Analysis**

South African Futures Exchange - Maize

Market Report: 12 July 2024

3rd Floor, AFGRI Building 12 Byls Bridge Boulevard Highveld Extension 73

# **Technical Analysis**

South African Futures Exchange - Maize

Market Report: 12 July 2024

3rd Floor, AFGRI Building 12 Byls Bridge Boulevard Highveld Extension 73