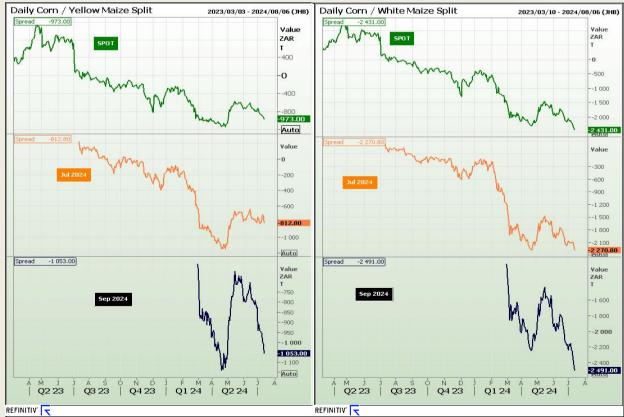

#### **CBOT / SAFEX Spreads**

Market Report: 12 July 2024

3rd Floor, AFGRI Building 12 Byls Bridge Boulevard Highveld Extension 73