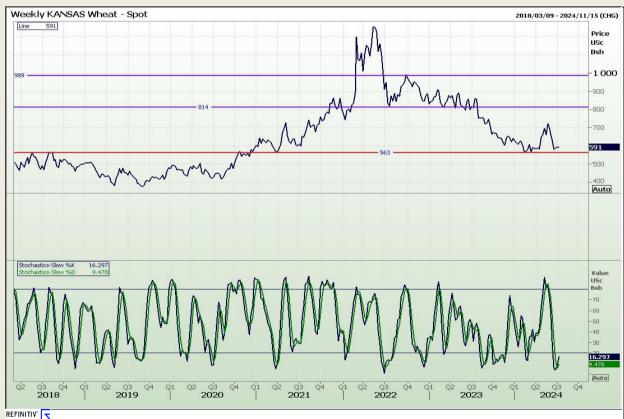

## **Technical Analysis**

Chicago Board of Trade and Kansas Board of Trade - Wheat

Market Report: 12 July 2024

3rd Floor, AFGRI Building 12 Byls Bridge Boulevard Highveld Extension 73

# **Technical Analysis**

Chicago Board of Trade and Kansas Board of Trade - Wheat

Market Report: 12 July 2024

3rd Floor, AFGRI Building 12 Byls Bridge Boulevard Highveld Extension 73