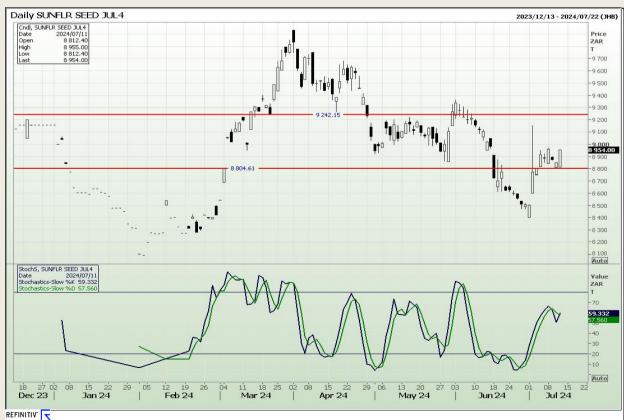

3

## **Technical Analysis**

South African Futures Exchange - Wheat







Market Report: 12 July 2024

3rd Floor, AFGRI Building 12 Byls Bridge Boulevard Highveld Extension 73

# **Technical Analysis**

Chicago Board of Trade and Kansas Board of Trade - Wheat







Market Report: 12 July 2024

3rd Floor, AFGRI Building 12 Byls Bridge Boulevard Highveld Extension 73

## **Technical Analysis**

Chicago Board of Trade - Soybeans







Market Report: 12 July 2024

3rd Floor, AFGRI Building 12 Byls Bridge Boulevard Highveld Extension 73

## **Technical Analysis**

**South African Futures Exchange - Soybeans** 







Market Report: 12 July 2024

3rd Floor, AFGRI Building 12 Byls Bridge Boulevard Highveld Extension 73

## **Technical Analysis**

South African Futures Exchange - Sunflower