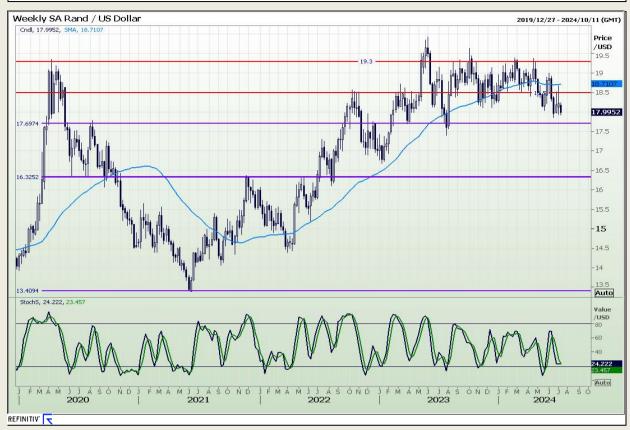

#### Rand / US Dollar

Market Report: 12 July 2024

3rd Floor, AFGRI Building 12 Byls Bridge Boulevard Highveld Extension 73