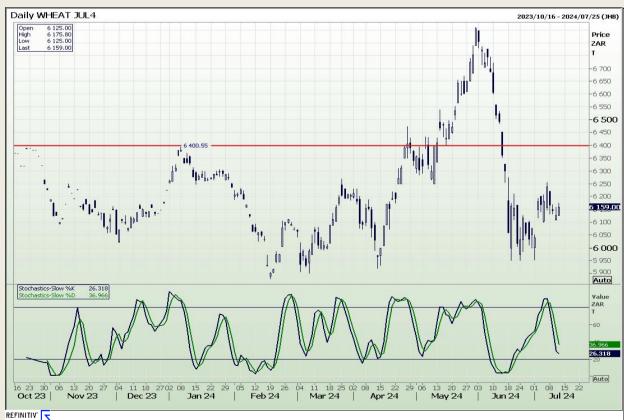

## **Technical Analysis**

South African Futures Exchange - Wheat

Market Report: 12 July 2024

3rd Floor, AFGRI Building 12 Byls Bridge Boulevard Highveld Extension 73