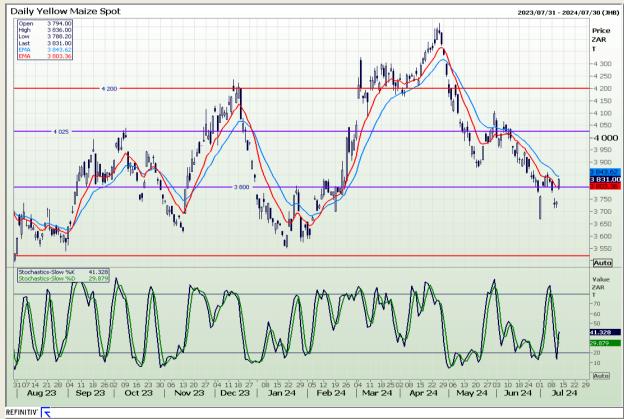

## **Technical Analysis**

South African Futures Exchange - Maize

Market Report: 12 July 2024

3rd Floor, AFGRI Building 12 Byls Bridge Boulevard Highveld Extension 73

# **Technical Analysis**

South African Futures Exchange - Maize

Market Report: 12 July 2024

3rd Floor, AFGRI Building 12 Byls Bridge Boulevard Highveld Extension 73