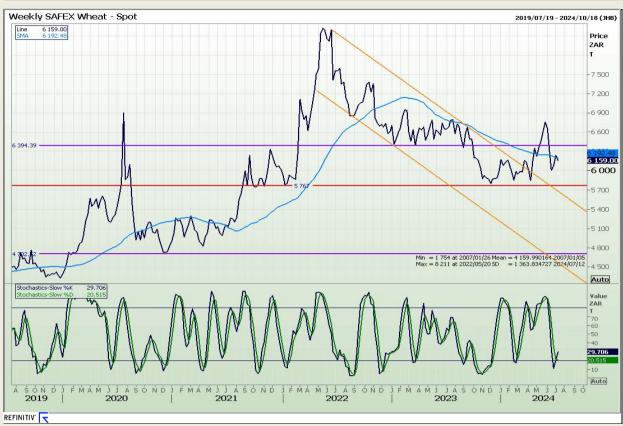

## **Technical Analysis**

South African Futures Exchange - Wheat

Market Report: 12 July 2024

3rd Floor, AFGRI Building 12 Byls Bridge Boulevard Highveld Extension 73