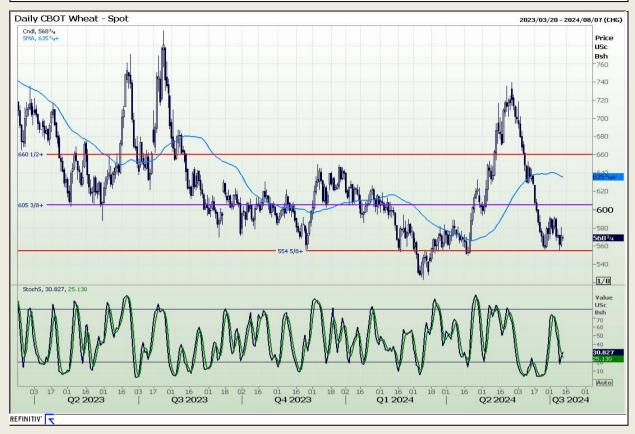

## **Technical Analysis**

Chicago Board of Trade and Kansas Board of Trade - Wheat

Market Report: 12 July 2024

3rd Floor, AFGRI Building 12 Byls Bridge Boulevard Highveld Extension 73

# **Technical Analysis**

Chicago Board of Trade and Kansas Board of Trade - Wheat

Market Report: 12 July 2024

3rd Floor, AFGRI Building 12 Byls Bridge Boulevard Highveld Extension 73