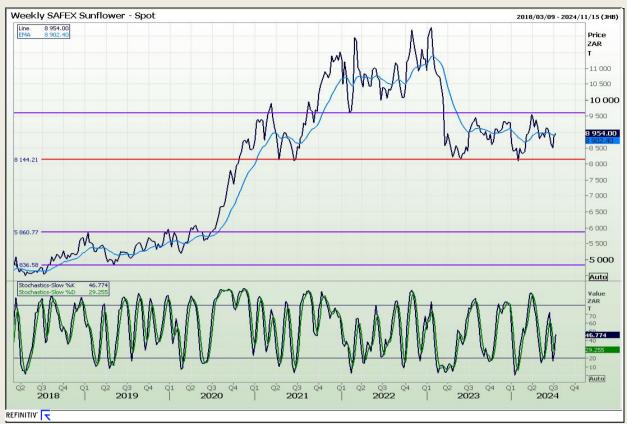

73

## **Technical Analysis**

South African Futures Exchange - Wheat







Market Report: 12 July 2024

3rd Floor, AFGRI Building 12 Byls Bridge Boulevard Highveld Extension 73

# **Technical Analysis**

Chicago Board of Trade and Kansas Board of Trade - Wheat







Market Report: 12 July 2024

3rd Floor, AFGRI Building 12 Byls Bridge Boulevard Highveld Extension 73

## **Technical Analysis**

Chicago Board of Trade - Soybeans







Market Report: 12 July 2024

3rd Floor, AFGRI Building 12 Byls Bridge Boulevard Highveld Extension 73

## **Technical Analysis**

**South African Futures Exchange - Soybeans** 







Market Report: 12 July 2024

3rd Floor, AFGRI Building 12 Byls Bridge Boulevard Highveld Extension 73

## **Technical Analysis**

South African Futures Exchange - Sunflower