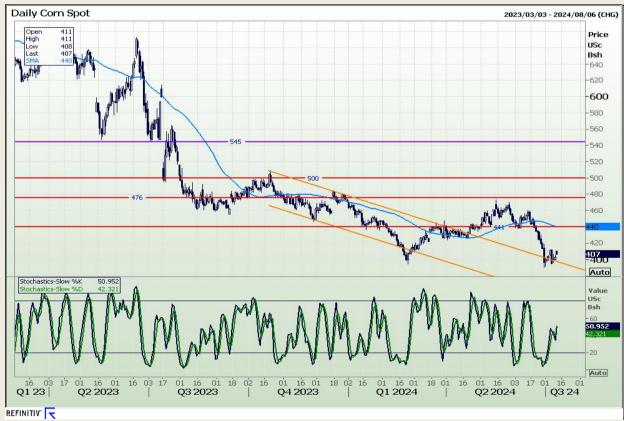

## **Technical Analysis**

Chicago Board of Trade - Corn

Market Report: 12 July 2024

3rd Floor, AFGRI Building 12 Byls Bridge Boulevard Highveld Extension 73