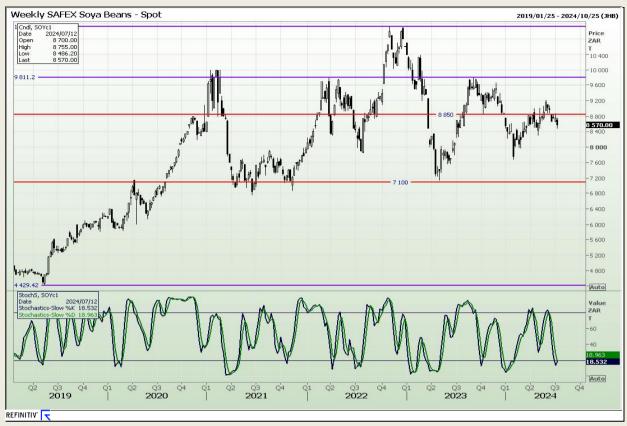

## **Technical Analysis**

**South African Futures Exchange - Soybeans** 

Market Report: 12 July 2024

3rd Floor, AFGRI Building 12 Byls Bridge Boulevard Highveld Extension 73