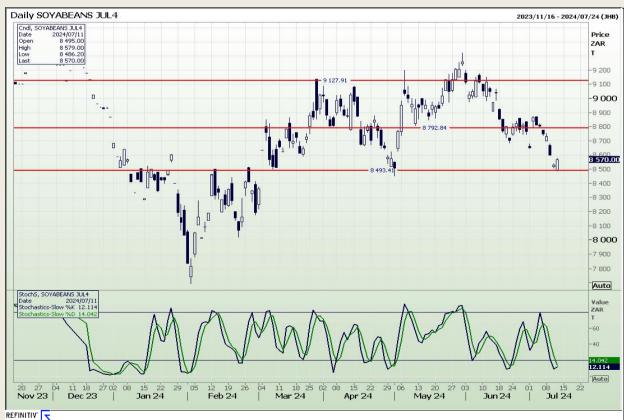

## **Technical Analysis**

**South African Futures Exchange - Soybeans** 

Market Report: 12 July 2024

3rd Floor, AFGRI Building 12 Byls Bridge Boulevard Highveld Extension 73