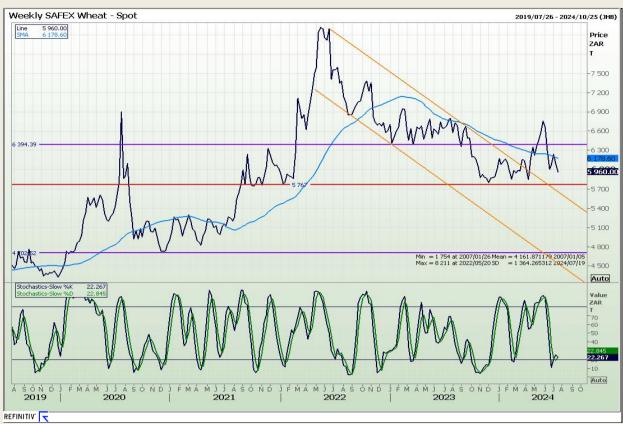

## **Technical Analysis**

South African Futures Exchange - Wheat

Market Report: 18 July 2024

3rd Floor, AFGRI Building 12 Byls Bridge Boulevard Highveld Extension 73