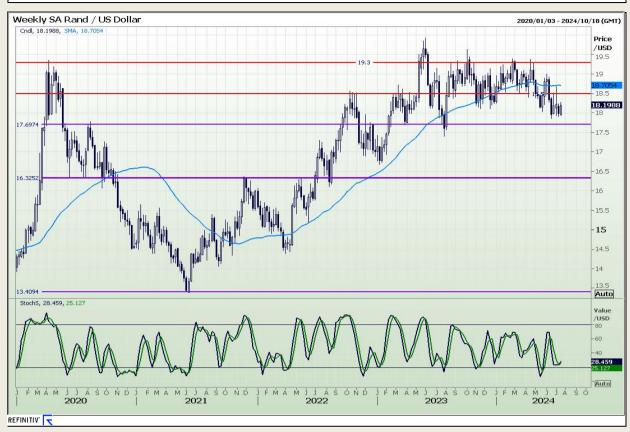

## **Technical Analysis**

#### Rand / US Dollar

Market Report: 18 July 2024

3rd Floor, AFGRI Building 12 Byls Bridge Boulevard Highveld Extension 73