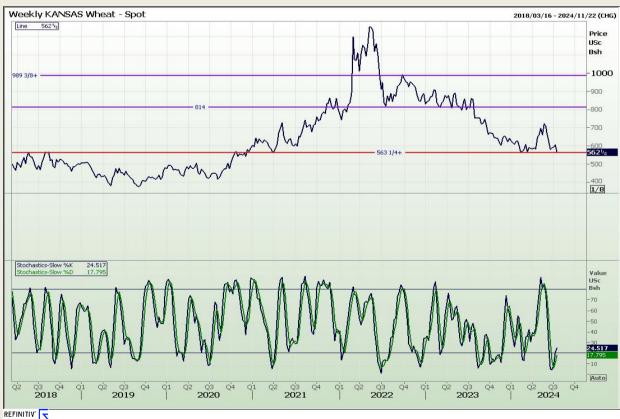

## **Technical Analysis**

Chicago Board of Trade and Kansas Board of Trade - Wheat

Market Report: 18 July 2024

3rd Floor, AFGRI Building 12 Byls Bridge Boulevard Highveld Extension 73