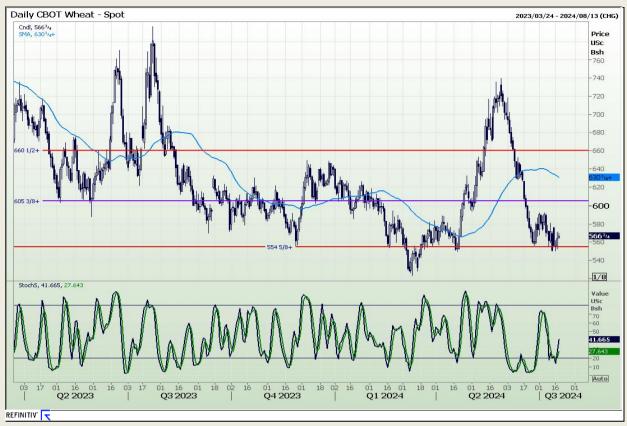

## **Technical Analysis**

Chicago Board of Trade and Kansas Board of Trade - Wheat

Market Report: 18 July 2024

3rd Floor, AFGRI Building 12 Byls Bridge Boulevard Highveld Extension 73