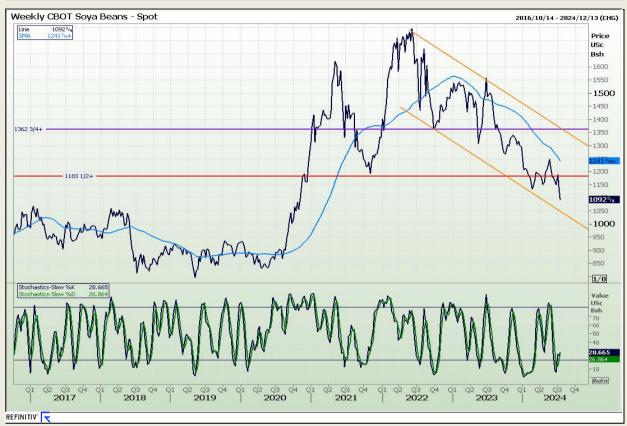

## **Technical Analysis**

Chicago Board of Trade - Soybeans

Market Report: 18 July 2024

3rd Floor, AFGRI Building 12 Byls Bridge Boulevard Highveld Extension 73