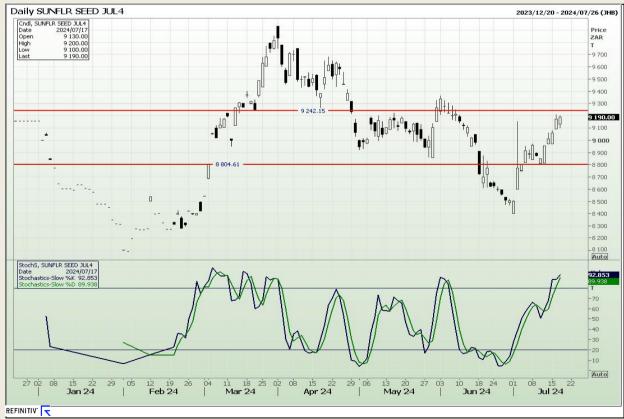

3

## **Technical Analysis**

South African Futures Exchange - Wheat







Market Report: 18 July 2024

3rd Floor, AFGRI Building 12 Byls Bridge Boulevard Highveld Extension 73

## **Technical Analysis**

Chicago Board of Trade and Kansas Board of Trade - Wheat







Market Report: 18 July 2024

3rd Floor, AFGRI Building 12 Byls Bridge Boulevard Highveld Extension 73

## **Technical Analysis**

Chicago Board of Trade - Soybeans







Market Report: 18 July 2024

3rd Floor, AFGRI Building 12 Byls Bridge Boulevard Highveld Extension 73

## **Technical Analysis**

**South African Futures Exchange - Soybeans** 







Market Report: 18 July 2024

3rd Floor, AFGRI Building 12 Byls Bridge Boulevard Highveld Extension 73

# **Technical Analysis**

South African Futures Exchange - Sunflower