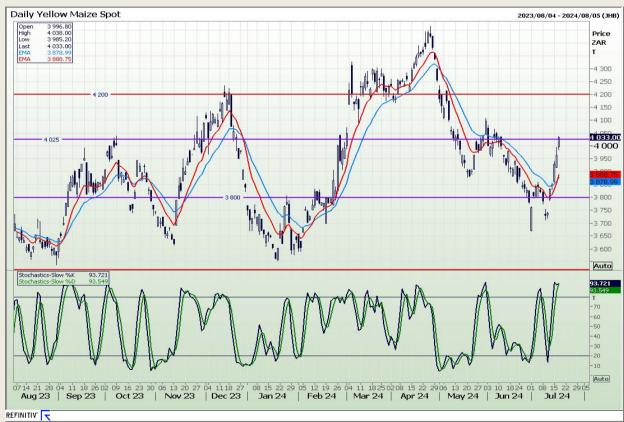

## **Technical Analysis**

South African Futures Exchange - Maize

Market Report: 18 July 2024

3rd Floor, AFGRI Building 12 Byls Bridge Boulevard Highveld Extension 73

# **Technical Analysis**

South African Futures Exchange - Maize

Market Report: 18 July 2024

3rd Floor, AFGRI Building 12 Byls Bridge Boulevard Highveld Extension 73