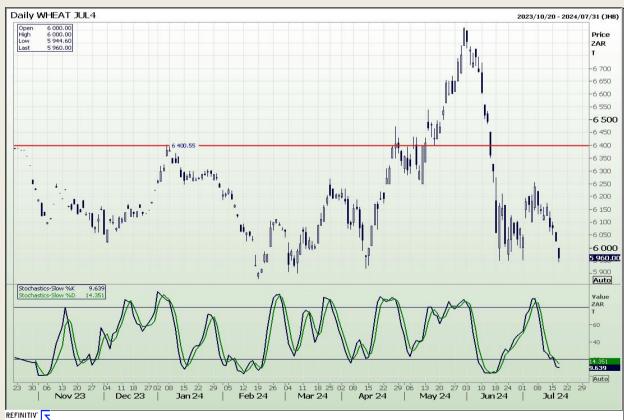

## **Technical Analysis**

South African Futures Exchange - Wheat

Market Report: 18 July 2024

3rd Floor, AFGRI Building 12 Byls Bridge Boulevard Highveld Extension 73