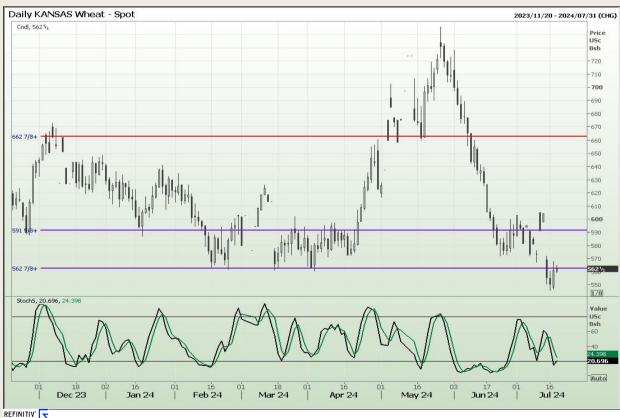

## **Technical Analysis**

Chicago Board of Trade and Kansas Board of Trade - Wheat

Market Report: 18 July 2024

3rd Floor, AFGRI Building 12 Byls Bridge Boulevard Highveld Extension 73