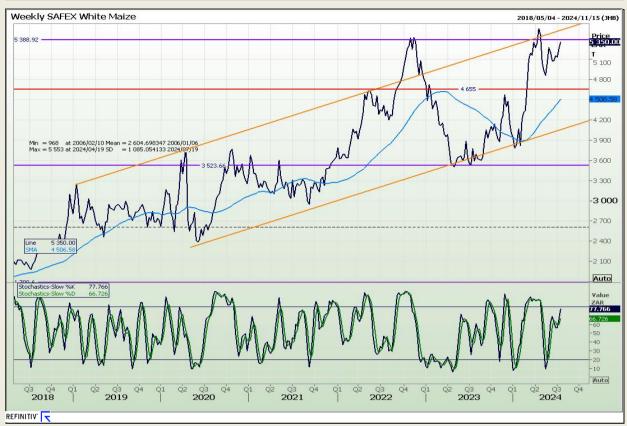

## **Technical Analysis**

South African Futures Exchange - Maize

Market Report: 18 July 2024

3rd Floor, AFGRI Building 12 Byls Bridge Boulevard Highveld Extension 73

# **Technical Analysis**

South African Futures Exchange - Maize

Market Report: 18 July 2024

3rd Floor, AFGRI Building 12 Byls Bridge Boulevard Highveld Extension 73