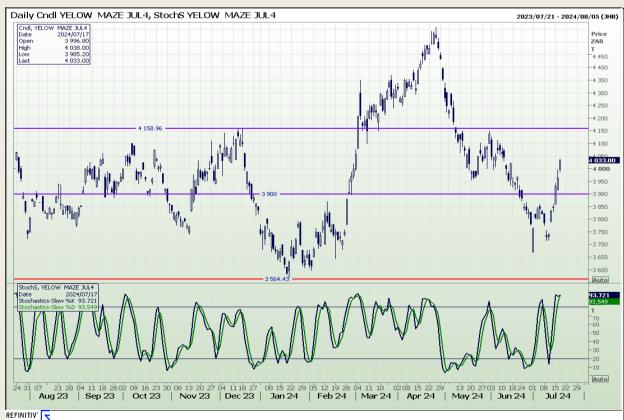

## **Technical Analysis**

South African Futures Exchange - Maize

Market Report: 18 July 2024

3rd Floor, AFGRI Building 12 Byls Bridge Boulevard Highveld Extension 73

# **Technical Analysis**

South African Futures Exchange - Maize

Market Report: 18 July 2024

3rd Floor, AFGRI Building 12 Byls Bridge Boulevard Highveld Extension 73