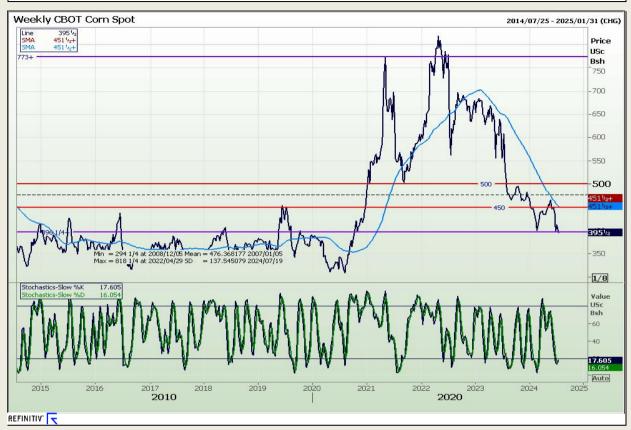

## **Technical Analysis**

Chicago Board of Trade - Corn

Market Report: 18 July 2024

3rd Floor, AFGRI Building 12 Byls Bridge Boulevard Highveld Extension 73