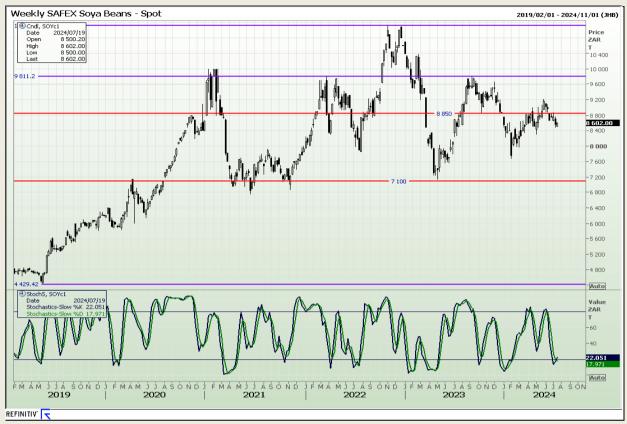

## **Technical Analysis**

**South African Futures Exchange - Soybeans** 

Market Report: 18 July 2024

3rd Floor, AFGRI Building 12 Byls Bridge Boulevard Highveld Extension 73