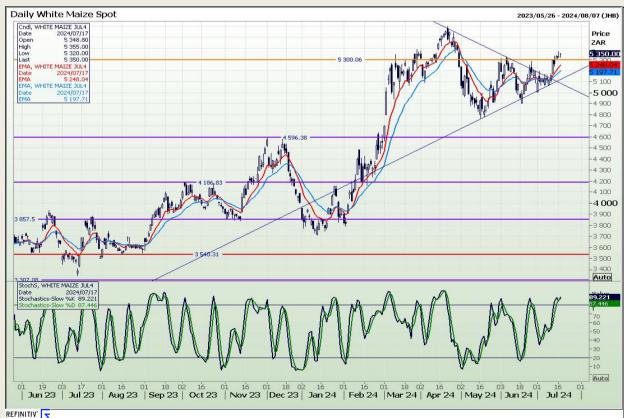

## **Technical Analysis**

South African Futures Exchange - Maize

Market Report: 18 July 2024

3rd Floor, AFGRI Building 12 Byls Bridge Boulevard Highveld Extension 73

# **Technical Analysis**

South African Futures Exchange - Maize

Market Report: 18 July 2024

3rd Floor, AFGRI Building 12 Byls Bridge Boulevard Highveld Extension 73