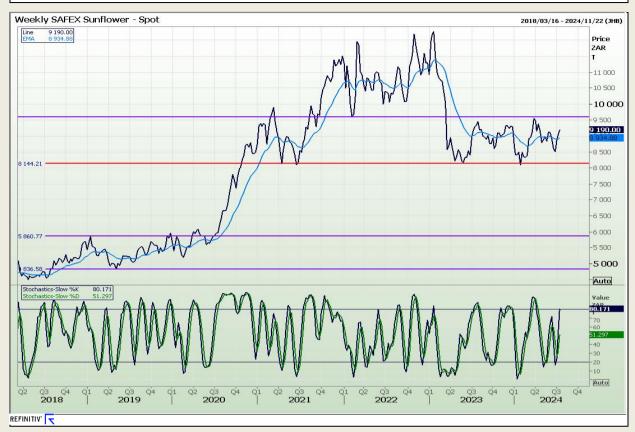

73

## **Technical Analysis**

South African Futures Exchange - Wheat







Market Report: 18 July 2024

3rd Floor, AFGRI Building 12 Byls Bridge Boulevard Highveld Extension 73

## **Technical Analysis**

Chicago Board of Trade and Kansas Board of Trade - Wheat







Market Report: 18 July 2024

3rd Floor, AFGRI Building 12 Byls Bridge Boulevard Highveld Extension 73

## **Technical Analysis**

Chicago Board of Trade - Soybeans







Market Report: 18 July 2024

3rd Floor, AFGRI Building 12 Byls Bridge Boulevard Highveld Extension 73

## **Technical Analysis**

**South African Futures Exchange - Soybeans** 







Market Report: 18 July 2024

3rd Floor, AFGRI Building 12 Byls Bridge Boulevard Highveld Extension 73

# **Technical Analysis**

South African Futures Exchange - Sunflower