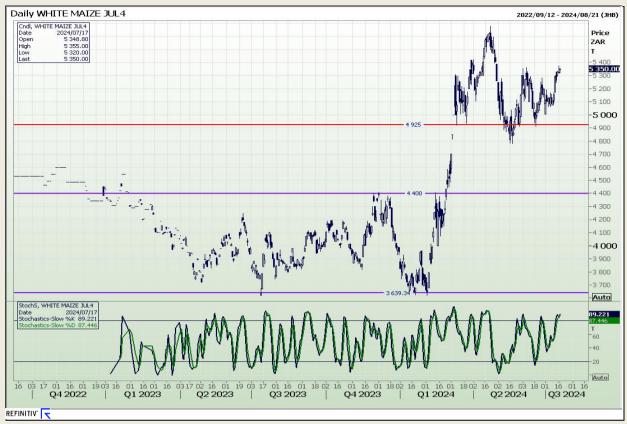

## **Technical Analysis**

South African Futures Exchange - Maize

Market Report: 18 July 2024

3rd Floor, AFGRI Building 12 Byls Bridge Boulevard Highveld Extension 73

# **Technical Analysis**

South African Futures Exchange - Maize

Market Report: 18 July 2024

3rd Floor, AFGRI Building 12 Byls Bridge Boulevard Highveld Extension 73