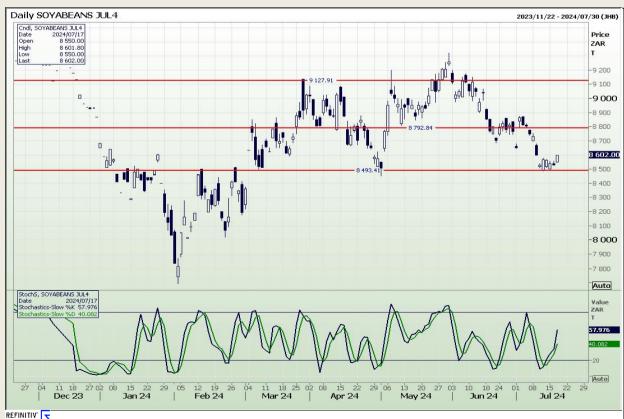

## **Technical Analysis**

**South African Futures Exchange - Soybeans** 

Market Report: 18 July 2024

3rd Floor, AFGRI Building 12 Byls Bridge Boulevard Highveld Extension 73