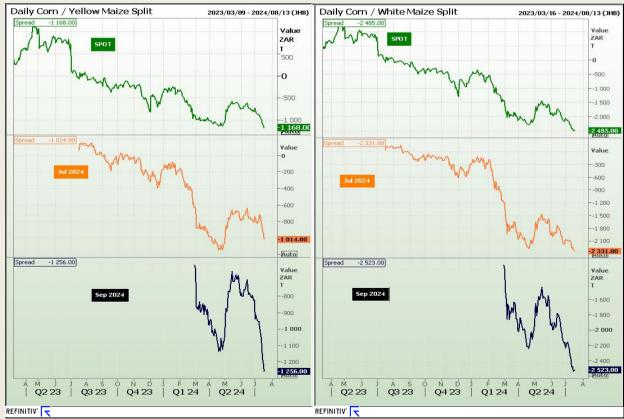

#### **CBOT / SAFEX Spreads**

Market Report: 18 July 2024

3rd Floor, AFGRI Building 12 Byls Bridge Boulevard Highveld Extension 73