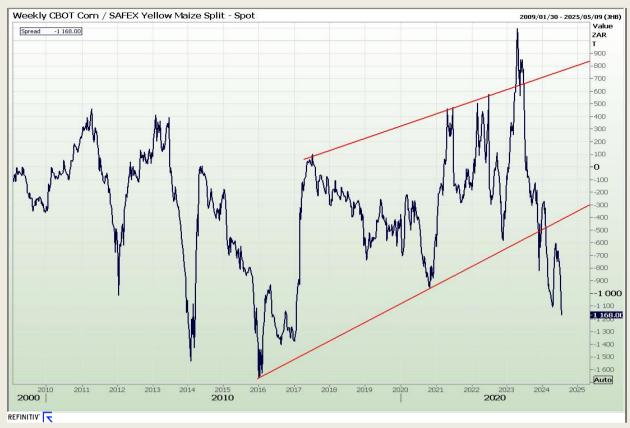

## **Technical Analysis**

#### **CBOT / SAFEX Spreads**

Market Report: 18 July 2024

3rd Floor, AFGRI Building 12 Byls Bridge Boulevard Highveld Extension 73