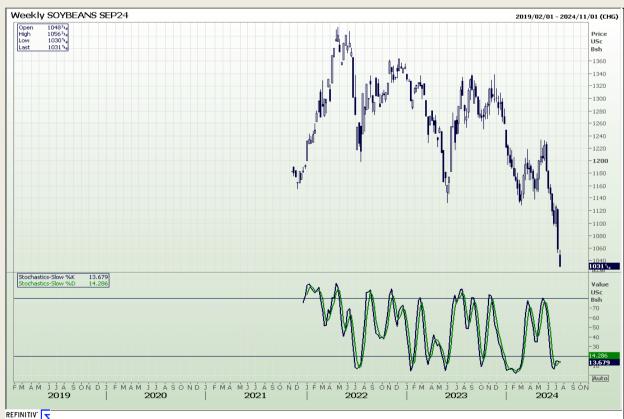

## **Technical Analysis**

Chicago Board of Trade - Soybeans

Market Report: 18 July 2024

3rd Floor, AFGRI Building 12 Byls Bridge Boulevard Highveld Extension 73