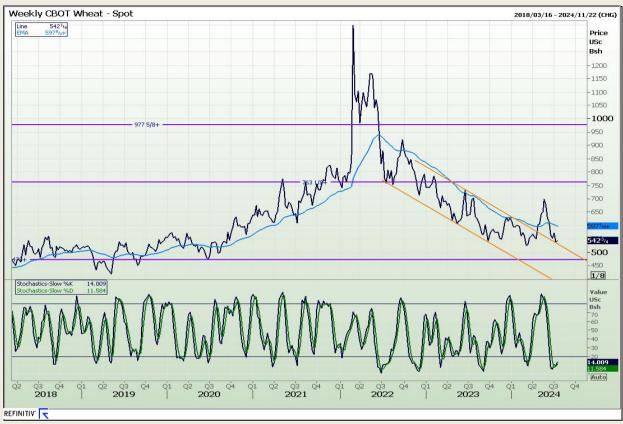

## **Technical Analysis**

Chicago Board of Trade and Kansas Board of Trade - Wheat

Market Report: 18 July 2024

3rd Floor, AFGRI Building 12 Byls Bridge Boulevard Highveld Extension 73