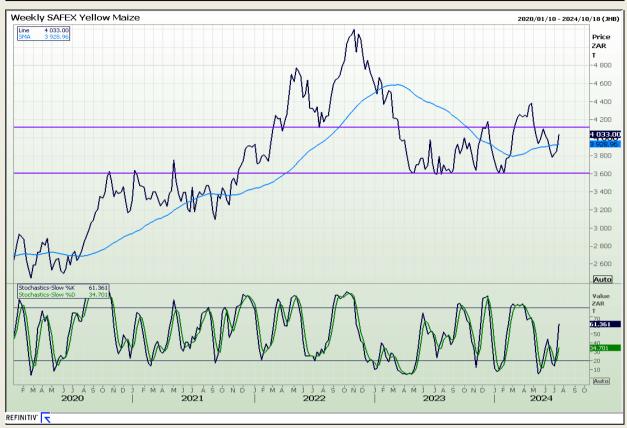

## **Technical Analysis**

South African Futures Exchange - Maize

Market Report: 18 July 2024

3rd Floor, AFGRI Building 12 Byls Bridge Boulevard Highveld Extension 73

# **Technical Analysis**

South African Futures Exchange - Maize

Market Report: 18 July 2024

3rd Floor, AFGRI Building 12 Byls Bridge Boulevard Highveld Extension 73