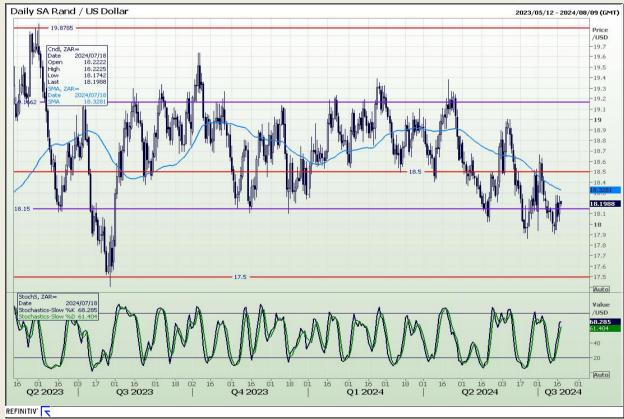

## **Technical Analysis**

#### Rand / US Dollar

Market Report: 18 July 2024

3rd Floor, AFGRI Building 12 Byls Bridge Boulevard Highveld Extension 73