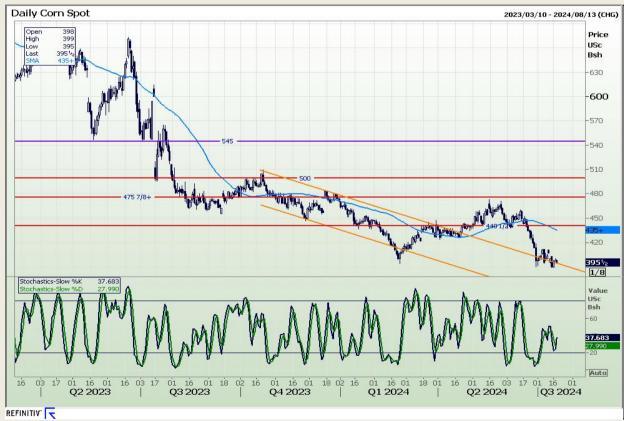

## **Technical Analysis**

Chicago Board of Trade - Corn

Market Report: 18 July 2024

3rd Floor, AFGRI Building 12 Byls Bridge Boulevard Highveld Extension 73