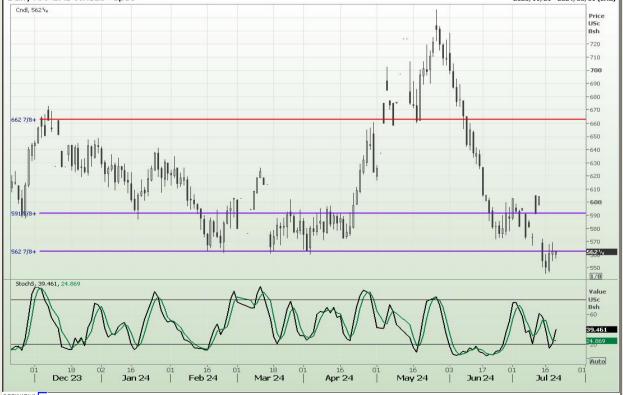

## **Technical Analysis**

Chicago Board of Trade and Kansas Board of Trade - Wheat Daily CBOT Wheat - Spot 2023/03/27 - 2024/08/14 (CHG) Cndl, 560 1/2 Price USc Bsh 760 740 720 700 680 660 0 1/2 640 620 600 580 560<sup>1</sup>/2 540 1/8 Stoch5, 40,229, 33,682 Valu USc Bsh 70 40.229 20 -10 Auto 01 16 03 Q2 2024 01 16 01 Q4 2023 01 16 01 Q1 2024 18 0à Q2 2023 03 17 01 16 01 Q3 2023 18 02 16 18 02 16 01 16 16 01 Q3 2024 REFINITIV' Daily KANSAS Wheat - Spot 2023/11/21 - 2024/08/01 (CHG)

REFINITIV'

DISCLAIMER: This report has been prepared by AFGRI Broking, an authorized service provider and member of the JSE. This report is provided to you for information purposes only. AFGRI Broking hereby certify that the views expressed in this report were obtained from sources which AFGRI Broking consider to be reliable. AFGRI Broking do not make any representations or give any guarantees or warranties, expressed or implied, as to the correctness, accuracy or completeness of the report. Neither AFGRI Broking, nor any affiliate, nor any of their respective officers, directors, partners or employees, shall assume any liability for any losses arising from errors or omissions in the opinions, forecasts or information, irrespective of whether there has been any negligence by AFGRI Broking or its respective officers, directors, partners or employees, regardless of whether such damages were foreseen or unforeseen. The information contained in this report is confidential and may be subject to legal privilege. This report is not intended to not should it be taken to create any legal relation or contractual relations.