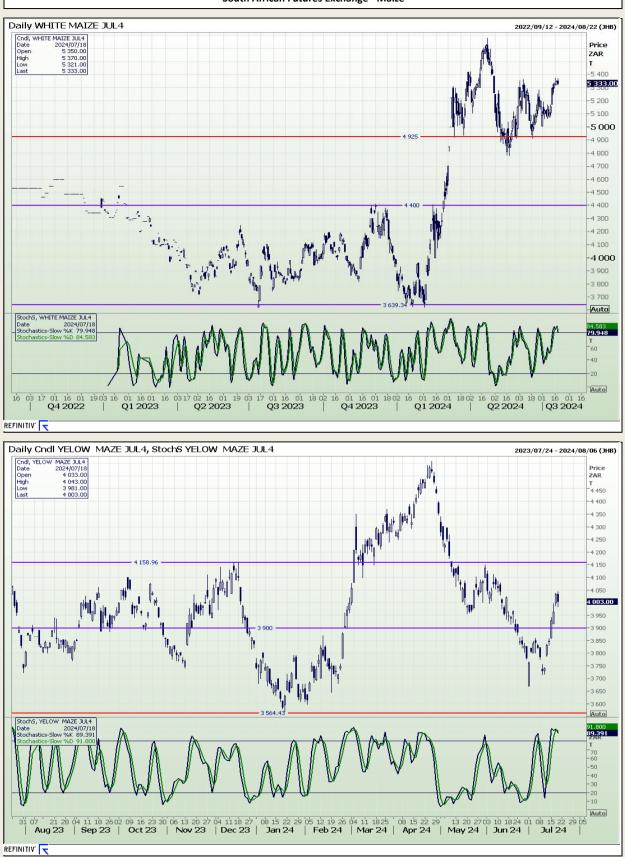

## **Technical Analysis**

South African Futures Exchange - Maize Weekly SAFEX White Maize 2018/05/04 - 2024/11/15 (JHB) Price 5 333.00 . 5 100 4 800 4 200 3 900 Min = 968 at 2006/02/10 Mean = 2 604.680785 2006/01, Max = 5 553 at 2024/04/19 SD = 1 085.00979 2024/07 3 600 3 300 -3 000 2 700 2 400 -2 100 Auto Value 76.567 66.32 50 40 - 30 -20 Auto oja 04 2018 Q2 Q4 Q'2 Q4 Q1 Q4 Q1 Q2 Q4 Q1 Q4 Q1 Q2 Q1 Q2 Q4 Q1 2019 2020 2021 2022 2023 2024 REFINITIV' 🧮 Daily White Maize Spot 2023/05/29 - 2024/08/08 (JHB) 
 Cndl, WHITE MAIZE JUL4

 Date
 2024/07/18

 Open
 5 350.00

 High
 5 370.00

 Low
 5 321.00

 Last
 5 333.00
Price ZAR 5 333.00 5 300.06 WHITE MAIZE JU 5 100 5 000 4 900 4 800 4 700 4 600 4 500 4 400 4 300 4 200 -4 100 4 000 3 900 -3 800 -3 700 3 600 -3 500 400 Auto 84.583 **79.948** 70 -60 -50 -40 -30 -20 Auto oni 19 03 17 01 16 01 18 02 16 01 16 01 16 01 18 02 16 01 16 01 18 02 16 02 16 03 18 01 16 |Jun 23 |Jul 23 |Aug 23 |Sep 23 |Oct 23 |Nov 23 |Dec 23 |Jan 24 |Feb 24 |Mar 24 |Apr 24 |May 24 |Jun 24 |Jul 24

REFINITIV'

DISCLAIMER: This report has been prepared by AFGRI Broking, an authorized service provider and member of the JSE. This report is provided to you for information purposes only. AFGRI Broking hereby certify that the views expressed in this report were obtained from sources which AFGRI Broking consider to be reliable. AFGRI Broking do not make any representations or give any guarantees or warranties, expressed or implied, as to the correctness, accuracy or completeness of the report. Neither AFGRI Broking, nor any affiliate, nor any of their respective officers, directors, partners or employees, shall assume any liability for any losses arising from errors or omissions in the opinions, forecasts or information, irrespective of whether there has been any negligence by AFGRI Broking or its respective officers, directors, partners or employees, regardless of whether such damages were foreseen or unforeseen. The information contained in this report is confidential and may be subject to legal privilege. This report is not intended to not should it be taken to create any legal relations or contractual relations.