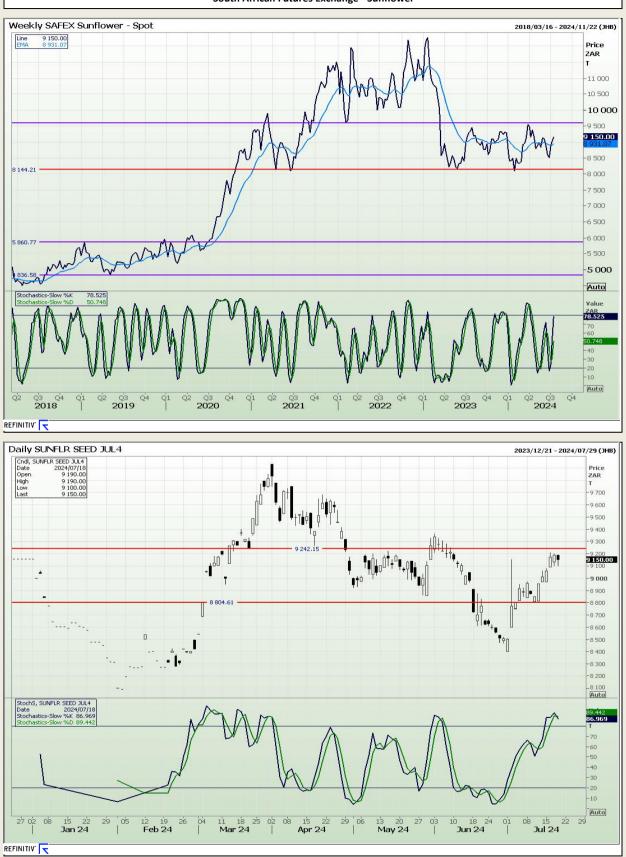

## **Technical Analysis**

South African Futures Exchange - Sunflower

DISCLAIMER: This report has been prepared by AFGRI Broking, an authorized service provider and member of the JSE. This report is provided to you for information purposes only. AFGRI Broking hereby certify that the views expressed in this report were obtained from sources which AFGRI Broking consider to be reliable. AFGRI Broking do not make any representations or give any guarantees or warranties, expressed or implied, as to the correctness, accuracy or completeness of the report. Neither AFGRI Broking, nor any affiliate, nor any of their respective officers, directors, partners or employees, shall assume any liability for any losses arising from errors or omissions in the opinions, forecasts or information, irrespective of whether there has been any negligence by AFGRI Broking or its respective officers, directors, partners or employees, partners or employees, partners or employees, partners or employees, regardless of whether such damages were foreseen or unforeseen. The information contained in this report is confidential and may be subject to legal privilege. This report is not intended to not should it be taken to create any legal relations.