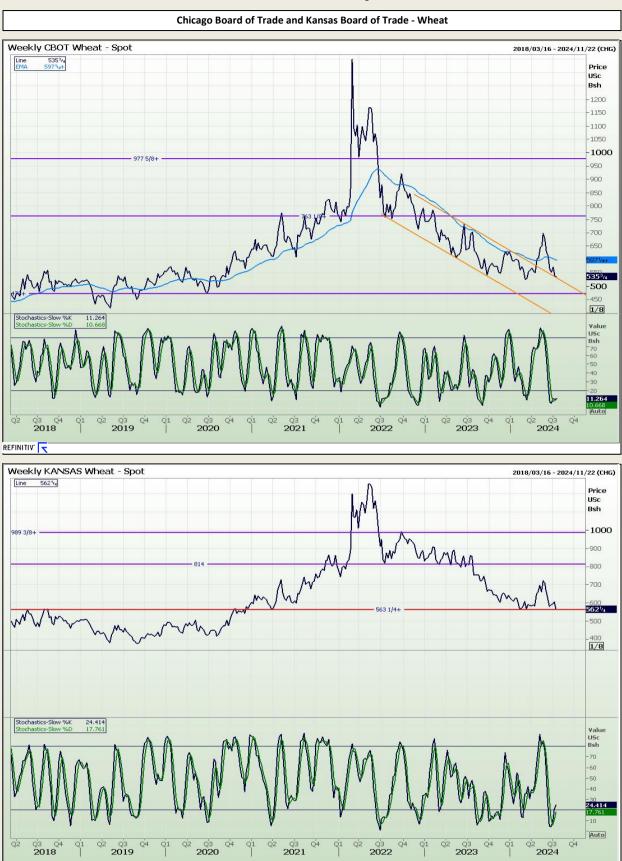

## **Technical Analysis**

South African Futures Exchange - Wheat

DISCLAIMER: This report has been prepared by AFGRI Broking, an authorized service provider and member of the JSE. This report is provided to you for information purposes only. AFGRI Broking hereby certify that the views expressed in this report were obtained from sources which AFGRI Broking consider to be reliable. AFGRI Broking do not make any representations or give any guarantees or warranties, expressed or implied, as to the correctness, accuracy or completeness of the report. Neither AFGRI Broking, nor any affiliate, nor any of their respective officers, directors, partners or employees, shall assume any liability for any losses arising from errors or omissions in the opinions, forecasts or information, irrespective of whether there has been any negligence by AFGRI Broking or its respective officers, directors, partners or employees, regardless of whether such damages were foreseen or unforeseen. The information contained in this report is confidential and may be subject to legal privilege. This report is not intended to not should it be taken to create any legal relations.

Market Report : 19 July 2024