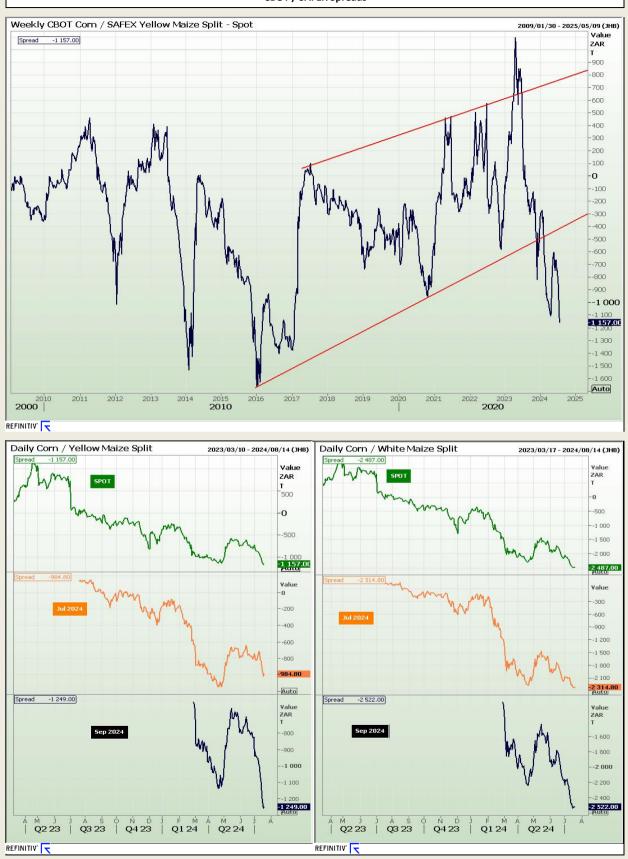

Market Report : 19 July 2024

**Technical Analysis** 

CBOT / SAFEX Spreads

DISCLAIMER: This report has been prepared by AFGRI Broking, an authorized service provider and member of the JSE. This report is provided to you for information purposes only. AFGRI Broking hereby certify that the views expressed in this report were obtained from sources which AFGRI Broking consider to be reliable. AFGRI Broking do not make any representations or give any guarantees or warranties, expressed or implied, as to the correctness, accuracy or completeness of the report. Neither AFGRI Broking, nor any affiliate, nor any of their respective officers, directors, partners or employees, shall assume any liability for any losses arising from errors or omissions in the opinions, forecasts or information, irrespective of whether there has been any negligence by AFGRI Broking or its respective officers, directors, partners or employees, partners or employees, regardless of whether such damages were foreseen or unforeseen. The information contained in this report is confidential and may be subject to legal privilege. This report is not intended to not should it be taken to create any legal relations.