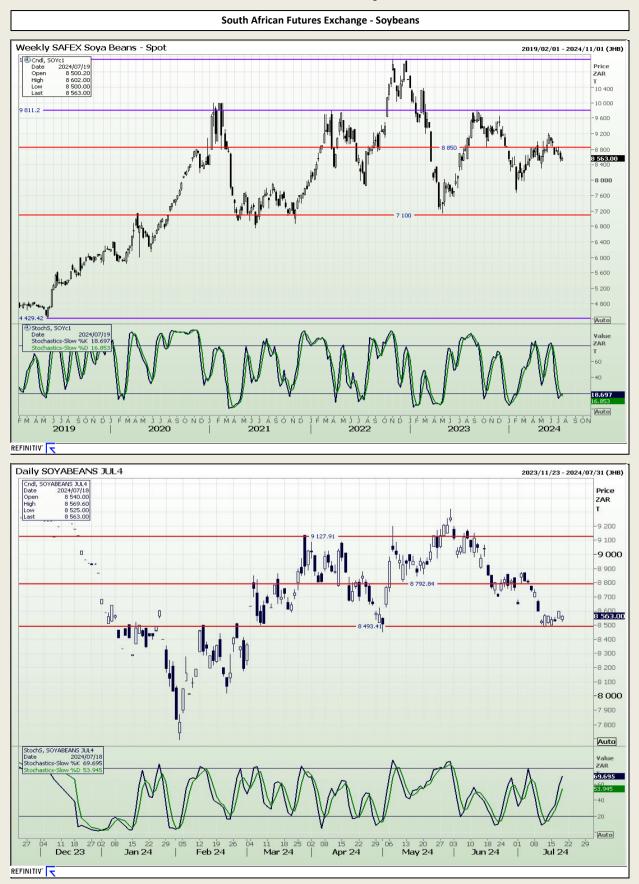

## **Technical Analysis**

Chicago Board of Trade - Soybeans

DISCLAIMER: This report has been prepared by AFGRI Broking, an authorized service provider and member of the JSE. This report is provided to you for information purposes only. AFGRI Broking hereby certify that the views expressed in this report were obtained from sources which AFGRI Broking consider to be reliable. AFGRI Broking do not make any representations or give any guarantees or warranties, expressed or implied, as to the correctness, accuracy or completeness of the report. Neither AFGRI Broking, nor any affiliate, nor any of their respective officers, directors, partners or employees, shall assume any liability for any losses arising from errors or omissions in the opinions, forecasts or information, irrespective of whether there has been any negligence by AFGRI Broking or its respective officers, directors, partners or employees, regardless of whether such amages were foreseen or unforeseen. The information contained in this report is confidential and may be subject to legal privilege. This report is not intended to not should it be taken to create any legal relations or contractual relations.