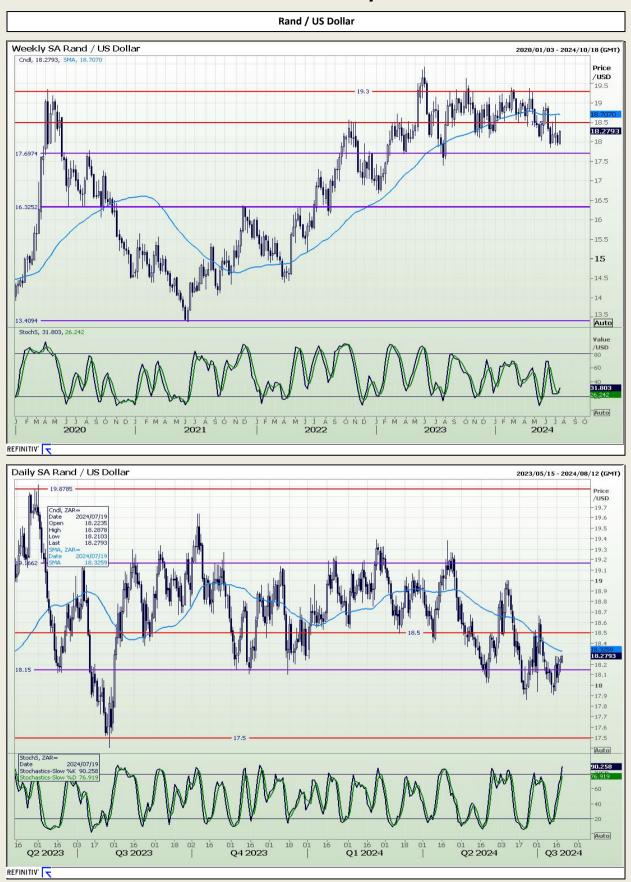

Market Report : 19 July 2024

**Technical Analysis** 

CBOT / SAFEX Spreads

DISCLAIMER: This report has been prepared by AFGRI Broking, an authorized service provider and member of the JSE. This report is provided to you for information purposes only. AFGRI Broking hereby certify that the views expressed in this report were obtained from sources which AFGRI Broking consider to be reliable. AFGRI Broking do not make any representations or give any guarantees or warranties, expressed or implied, as to the correctness, accuracy or completeness of the report. Neither AFGRI Broking, nor any affiliate, nor any of their respective officers, directors, partners or employees, shall assume any liability for any losses arising from errors or omissions in the opinions, forecasts or information, irrespective of whether there has been any negligence by AFGRI Broking or its respective officers, directors, partners or employees, partners or employees, regardless of whether such damages were foreseen or unforeseen. The information contained in this report is confidential and may be subject to legal privilege. This report is not intended to not should it be taken to create any legal relations.