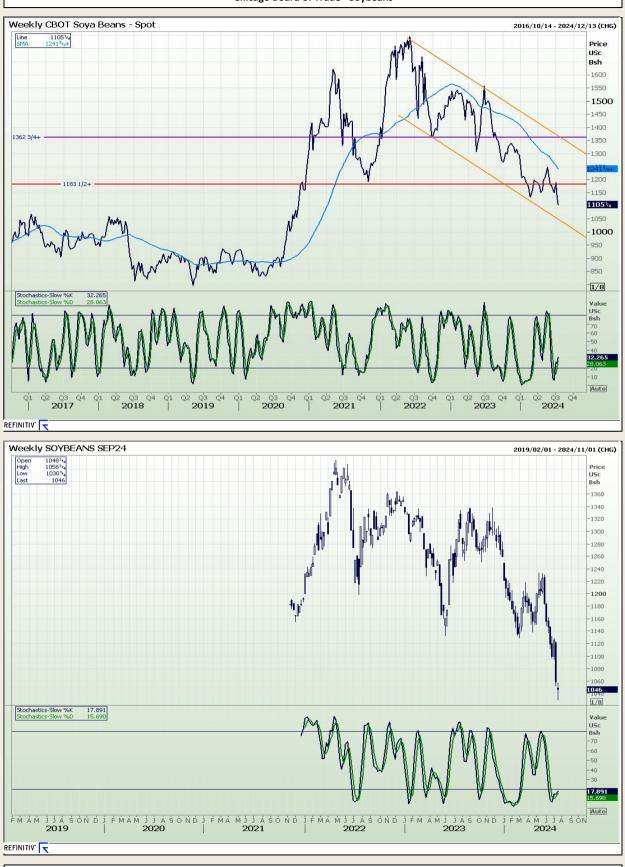

## **Technical Analysis**

Chicago Board of Trade - Soybeans

DISCLAIMER: This report has been prepared by AFGRI Broking, an authorized service provider and member of the JSE. This report is provided to you for information purposes only. AFGRI Broking hereby certify that the views expressed in this report were obtained from sources which AFGRI Broking consider to be reliable. AFGRI Broking do not make any representations or give any guarantees or warranties, expressed or implied, as to the correctness, accuracy or completeness of the report. Neither AFGRI Broking, nor any affiliate, nor any of their respective officers, directors, partners or employees, shall assume any liability for any losses arising from errors or omissions in the opinions, forecasts or information, irrespective of whether there has been any negligence by AFGRI Broking or its respective officers, directors, partners or employees, regardless of whether such amages were foreseen or unforeseen. The information contained in this report is confidential and may be subject to legal privilege. This report is not intended to not should it be taken to create any legal relations or contractual relations.