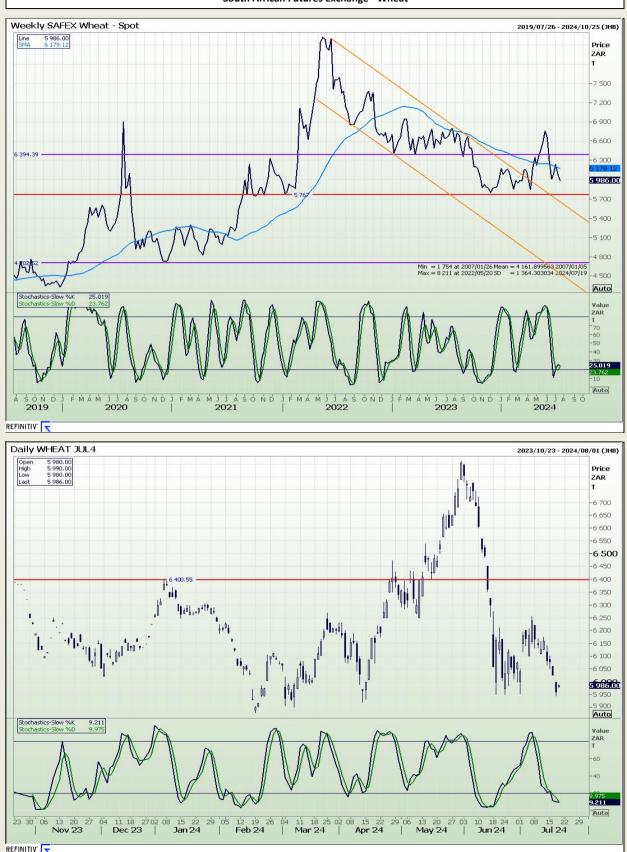

## **Technical Analysis**

South African Futures Exchange - Wheat

DISCLAIMER: This report has been prepared by AFGRI Broking, an authorized service provider and member of the JSE. This report is provided to you for information purposes only. AFGRI Broking hereby certify that the views expressed in this report were obtained from sources which AFGRI Broking consider to be reliable. AFGRI Broking do not make any representations or give any guarantees or warranties, expressed or implied, as to the correctness, accuracy or completeness of the report. Neither AFGRI Broking, nor any affiliate, nor any of their respective officers, directors, partners or employees, shall assume any liability for any losses arising from errors or omissions in the opinions, forecasts or information, irrespective of whether there has been any negligence by AFGRI Broking or its respective officers, directors, partners or employees, regardless of whether such damages were foreseen or unforeseen. The information contained in this report is confidential and may be subject to legal privilege. This report is not intended to not should it be taken to create any legal relations.

Market Report : 19 July 2024