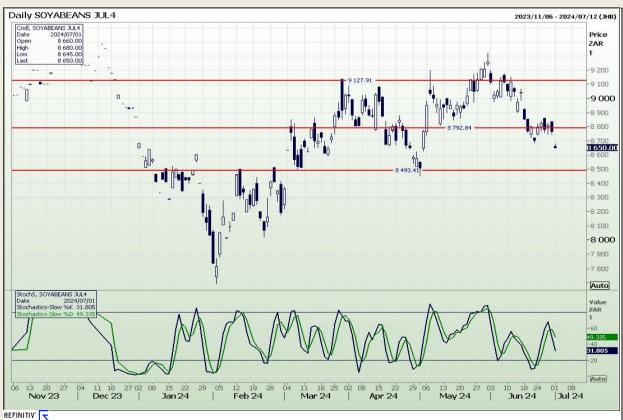

## **Technical Analysis**

**South African Futures Exchange - Soybeans** 

Market Report: 02 July 2024

3rd Floor, AFGRI Building 12 Byls Bridge Boulevard Highveld Extension 73