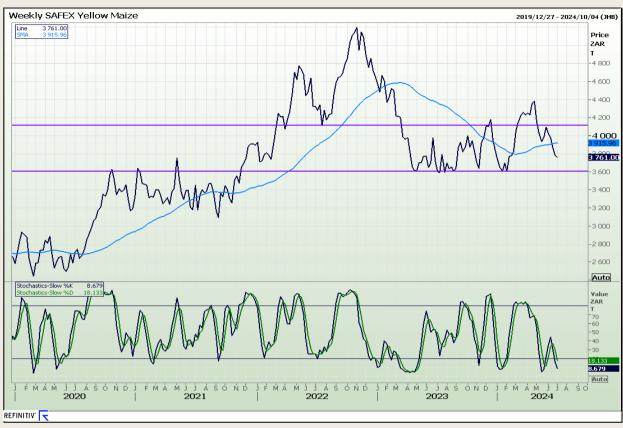

## **Technical Analysis**

South African Futures Exchange - Maize

Market Report: 02 July 2024

3rd Floor, AFGRI Building 12 Byls Bridge Boulevard Highveld Extension 73