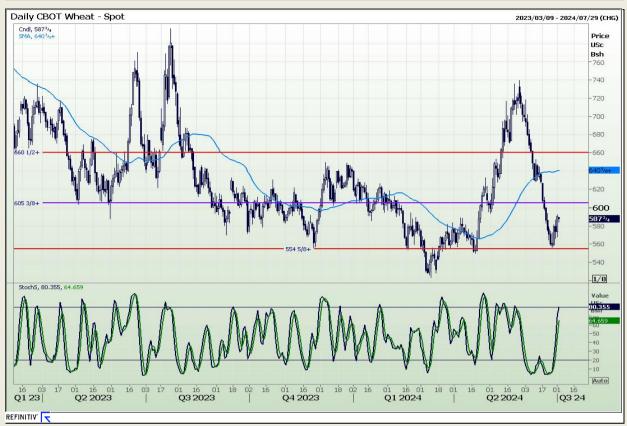

## **Technical Analysis**

Chicago Board of Trade and Kansas Board of Trade - Wheat

Market Report: 02 July 2024

3rd Floor, AFGRI Building 12 Byls Bridge Boulevard Highveld Extension 73