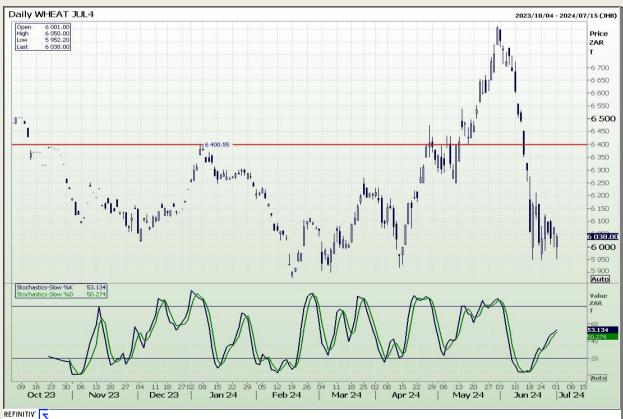

## **Technical Analysis**

South African Futures Exchange - Wheat

Market Report: 02 July 2024

3rd Floor, AFGRI Building 12 Byls Bridge Boulevard Highveld Extension 73