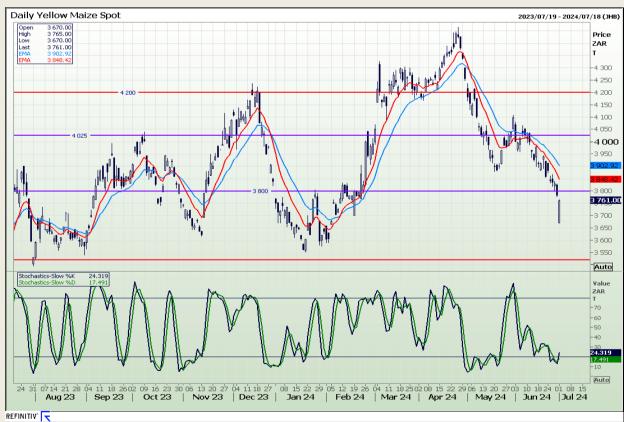

## **Technical Analysis**

South African Futures Exchange - Maize

Market Report: 02 July 2024

3rd Floor, AFGRI Building 12 Byls Bridge Boulevard Highveld Extension 73