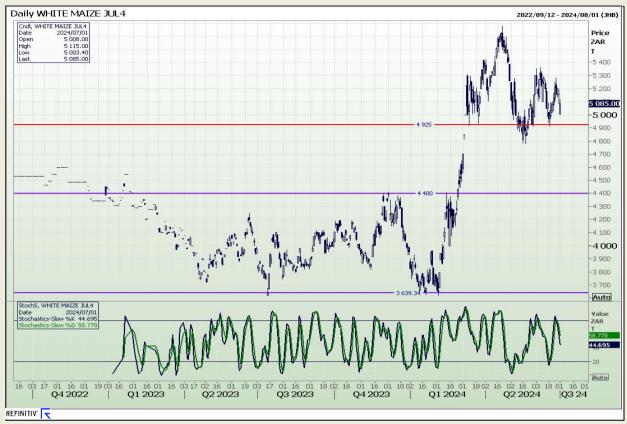

## **Technical Analysis**

South African Futures Exchange - Maize

Market Report: 02 July 2024

3rd Floor, AFGRI Building 12 Byls Bridge Boulevard Highveld Extension 73