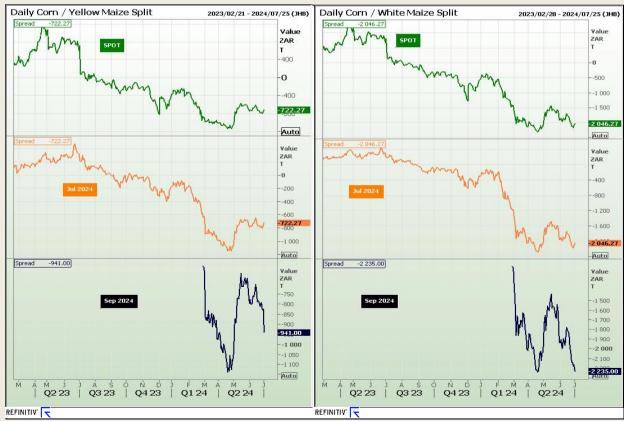

#### **CBOT / SAFEX Spreads**

Market Report: 02 July 2024

3rd Floor, AFGRI Building 12 Byls Bridge Boulevard Highveld Extension 73