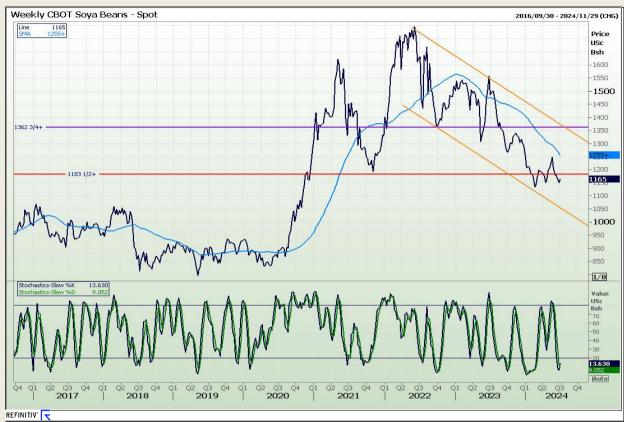

## **Technical Analysis**

Chicago Board of Trade - Soybeans

Market Report: 02 July 2024

3rd Floor, AFGRI Building 12 Byls Bridge Boulevard Highveld Extension 73