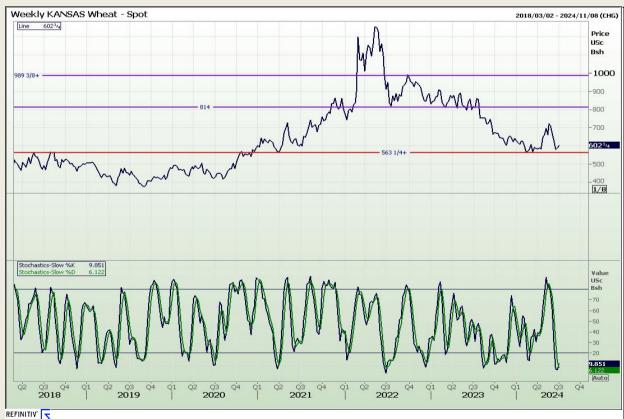

## **Technical Analysis**

Chicago Board of Trade and Kansas Board of Trade - Wheat

Market Report: 02 July 2024

3rd Floor, AFGRI Building 12 Byls Bridge Boulevard Highveld Extension 73