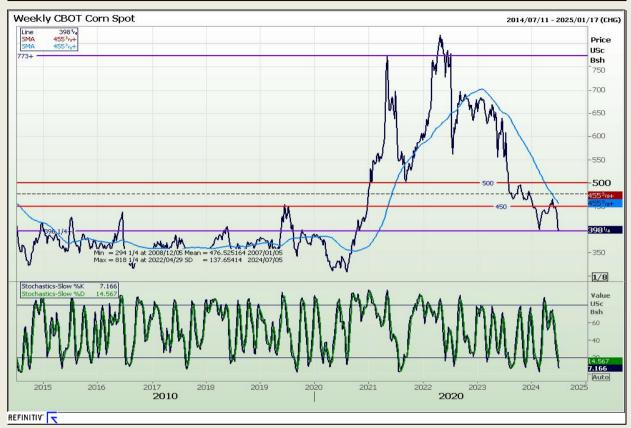

## **Technical Analysis**

Chicago Board of Trade - Corn

Market Report: 02 July 2024

3rd Floor, AFGRI Building 12 Byls Bridge Boulevard Highveld Extension 73