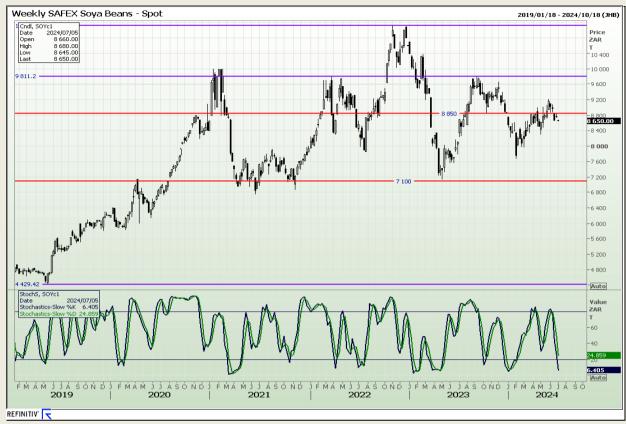

## **Technical Analysis**

**South African Futures Exchange - Soybeans** 

Market Report: 02 July 2024

3rd Floor, AFGRI Building 12 Byls Bridge Boulevard Highveld Extension 73