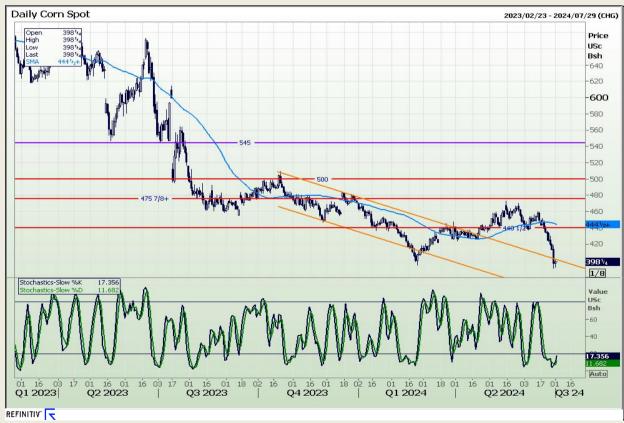

## **Technical Analysis**

Chicago Board of Trade - Corn

Market Report: 02 July 2024

3rd Floor, AFGRI Building 12 Byls Bridge Boulevard Highveld Extension 73