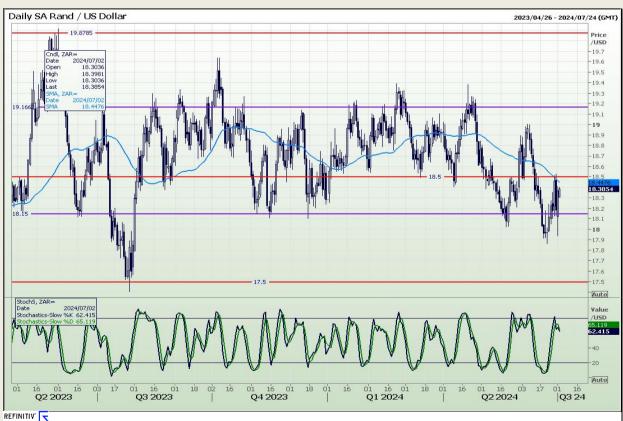

#### Rand / US Dollar

Market Report: 02 July 2024

3rd Floor, AFGRI Building 12 Byls Bridge Boulevard Highveld Extension 73