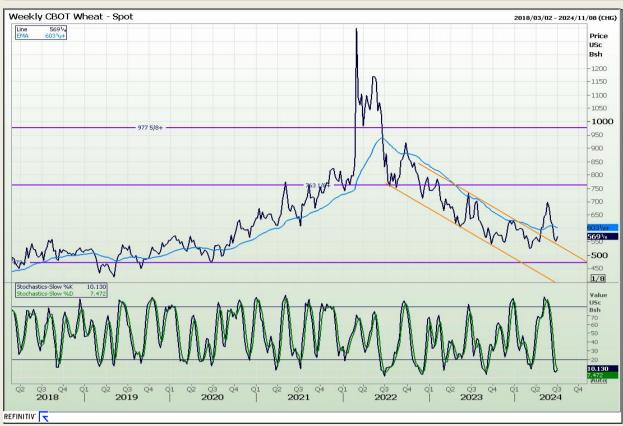

## **Technical Analysis**

Chicago Board of Trade and Kansas Board of Trade - Wheat

Market Report: 02 July 2024

3rd Floor, AFGRI Building 12 Byls Bridge Boulevard Highveld Extension 73