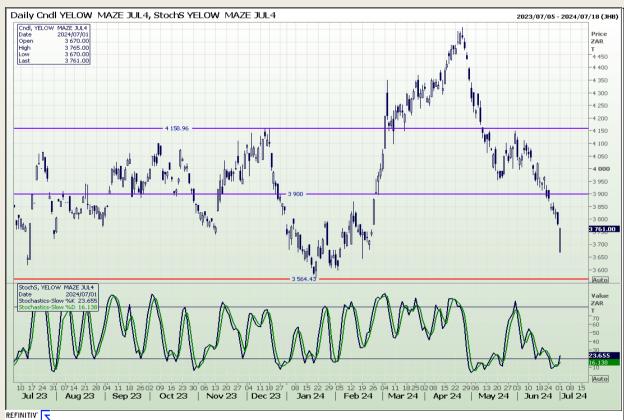

## **Technical Analysis**

South African Futures Exchange - Maize

Market Report: 02 July 2024

3rd Floor, AFGRI Building 12 Byls Bridge Boulevard Highveld Extension 73