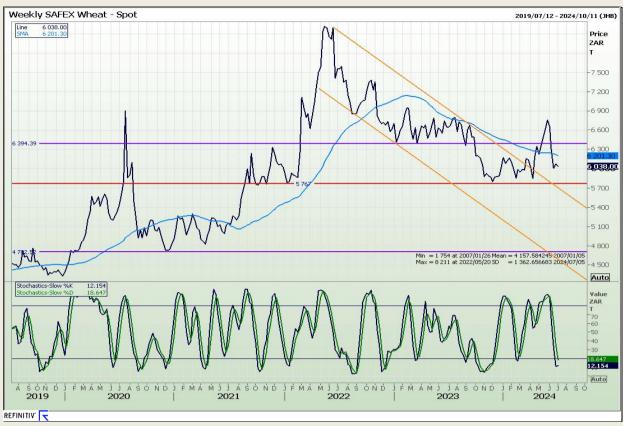

## **Technical Analysis**

South African Futures Exchange - Wheat

Market Report: 02 July 2024

3rd Floor, AFGRI Building 12 Byls Bridge Boulevard Highveld Extension 73