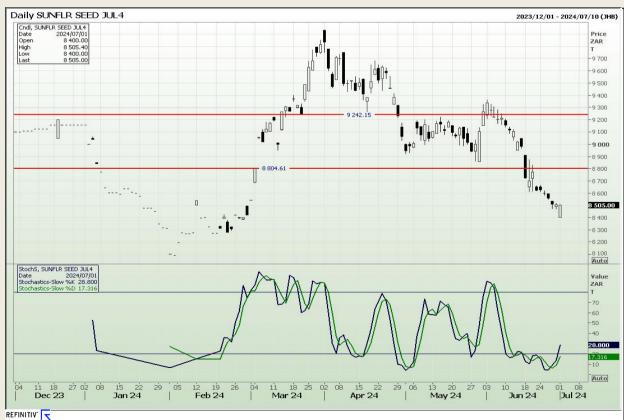

## **Technical Analysis**

South African Futures Exchange - Wheat







Market Report: 02 July 2024

3rd Floor, AFGRI Building 12 Byls Bridge Boulevard Highveld Extension 73

## **Technical Analysis**

Chicago Board of Trade and Kansas Board of Trade - Wheat







Market Report: 02 July 2024

3rd Floor, AFGRI Building 12 Byls Bridge Boulevard Highveld Extension 73

## **Technical Analysis**

Chicago Board of Trade - Soybeans







Market Report: 02 July 2024

3rd Floor, AFGRI Building 12 Byls Bridge Boulevard Highveld Extension 73

## **Technical Analysis**

**South African Futures Exchange - Soybeans** 







Market Report: 02 July 2024

3rd Floor, AFGRI Building 12 Byls Bridge Boulevard Highveld Extension 73

## **Technical Analysis**

South African Futures Exchange - Sunflower