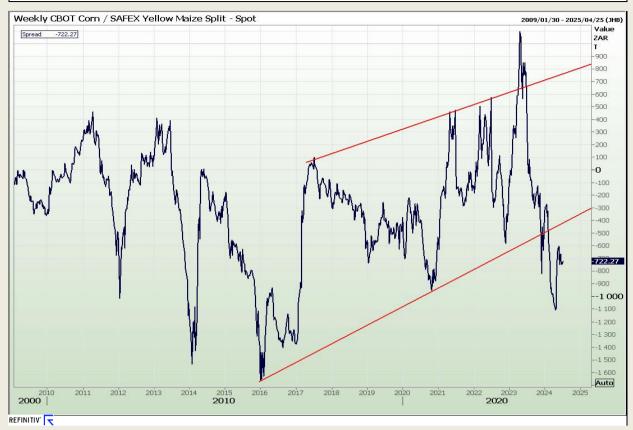

#### **CBOT / SAFEX Spreads**

Market Report: 02 July 2024

3rd Floor, AFGRI Building 12 Byls Bridge Boulevard Highveld Extension 73