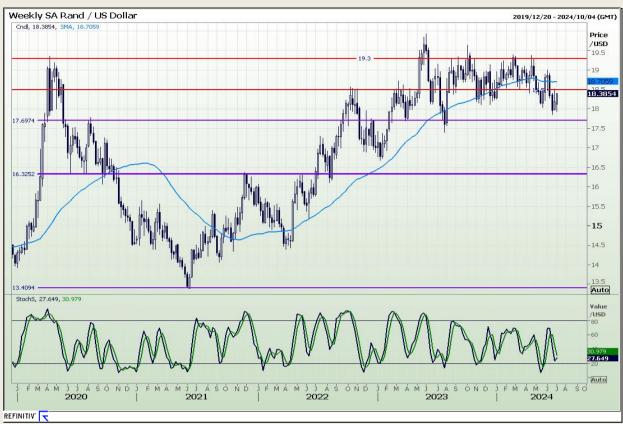

#### Rand / US Dollar

Market Report: 02 July 2024

3rd Floor, AFGRI Building 12 Byls Bridge Boulevard Highveld Extension 73