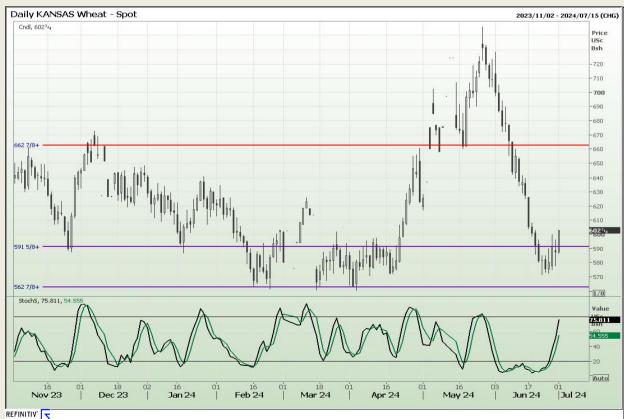

## **Technical Analysis**

Chicago Board of Trade and Kansas Board of Trade - Wheat

Market Report: 02 July 2024

3rd Floor, AFGRI Building 12 Byls Bridge Boulevard Highveld Extension 73