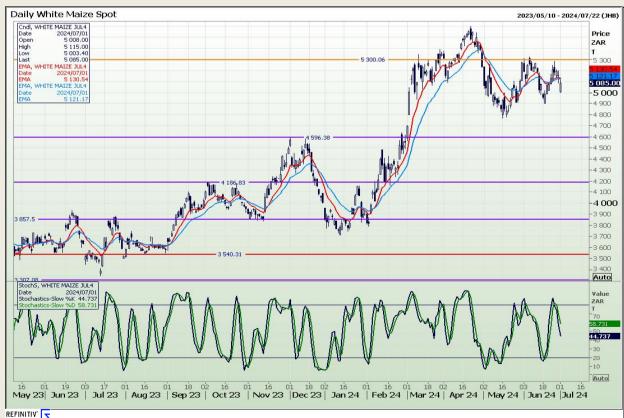

## **Technical Analysis**

South African Futures Exchange - Maize

Market Report: 02 July 2024

3rd Floor, AFGRI Building 12 Byls Bridge Boulevard Highveld Extension 73