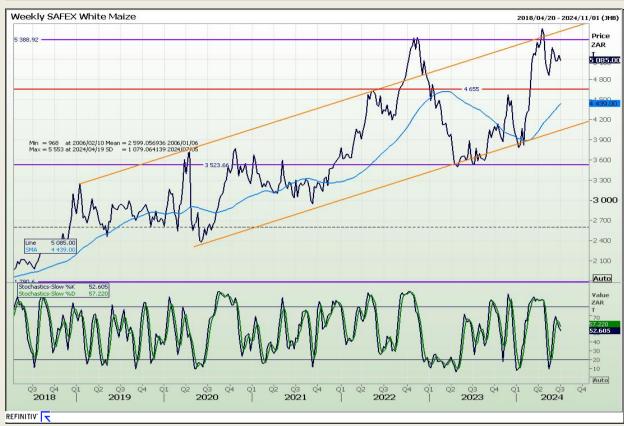

## **Technical Analysis**

South African Futures Exchange - Maize

Market Report: 02 July 2024

3rd Floor, AFGRI Building 12 Byls Bridge Boulevard Highveld Extension 73