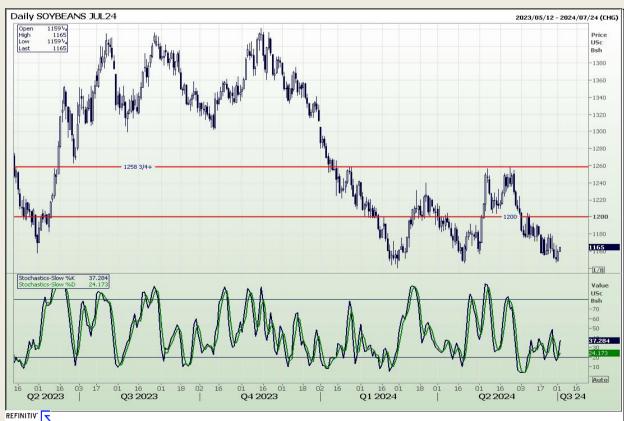

## **Technical Analysis**

Chicago Board of Trade - Soybeans

Market Report: 02 July 2024

3rd Floor, AFGRI Building 12 Byls Bridge Boulevard Highveld Extension 73