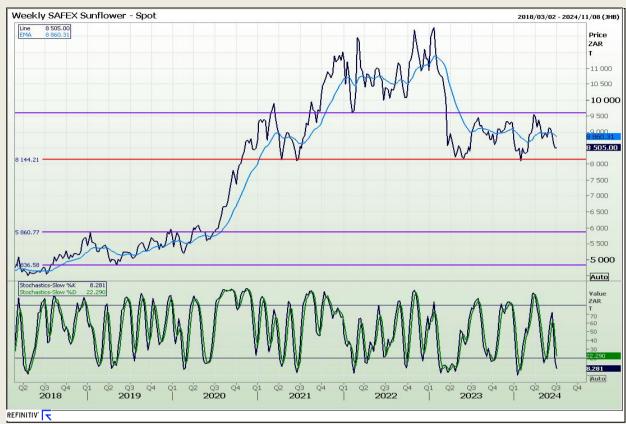

73

## **Technical Analysis**

South African Futures Exchange - Wheat







Market Report: 02 July 2024

3rd Floor, AFGRI Building 12 Byls Bridge Boulevard Highveld Extension 73

## **Technical Analysis**

Chicago Board of Trade and Kansas Board of Trade - Wheat







Market Report: 02 July 2024

3rd Floor, AFGRI Building 12 Byls Bridge Boulevard Highveld Extension 73

## **Technical Analysis**

Chicago Board of Trade - Soybeans







Market Report: 02 July 2024

3rd Floor, AFGRI Building 12 Byls Bridge Boulevard Highveld Extension 73

## **Technical Analysis**

**South African Futures Exchange - Soybeans** 







Market Report: 02 July 2024

3rd Floor, AFGRI Building 12 Byls Bridge Boulevard Highveld Extension 73

## **Technical Analysis**

South African Futures Exchange - Sunflower