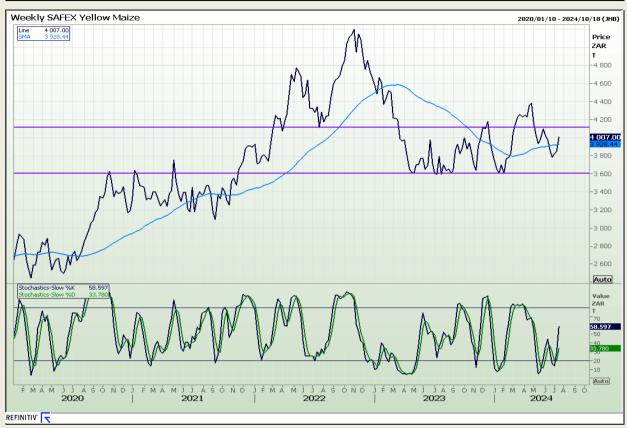

## **Technical Analysis**

South African Futures Exchange - Maize

Market Report: 22 July 2024

3rd Floor, AFGRI Building 12 Byls Bridge Boulevard Highveld Extension 73

# **Technical Analysis**

South African Futures Exchange - Maize

Market Report: 22 July 2024

3rd Floor, AFGRI Building 12 Byls Bridge Boulevard Highveld Extension 73