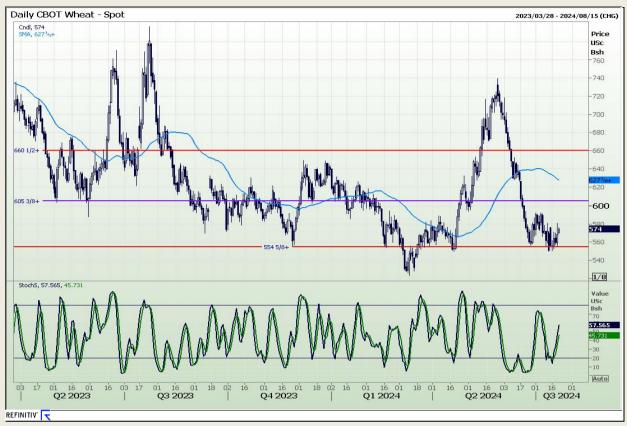

## **Technical Analysis**

Chicago Board of Trade and Kansas Board of Trade - Wheat

Market Report: 22 July 2024

3rd Floor, AFGRI Building 12 Byls Bridge Boulevard Highveld Extension 73

# **Technical Analysis**

Chicago Board of Trade and Kansas Board of Trade - Wheat

Market Report: 22 July 2024

3rd Floor, AFGRI Building 12 Byls Bridge Boulevard Highveld Extension 73