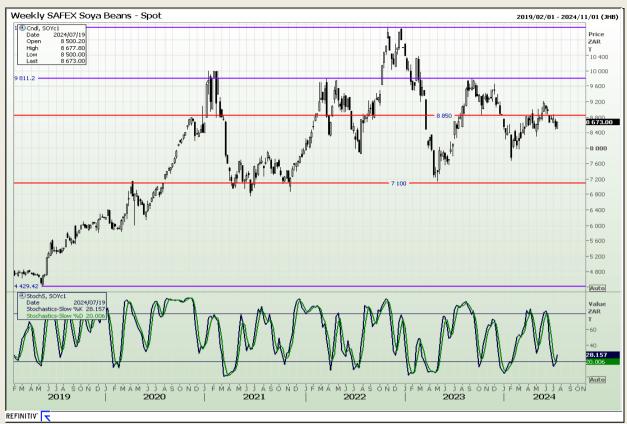

## **Technical Analysis**

**South African Futures Exchange - Soybeans** 

Market Report: 22 July 2024

3rd Floor, AFGRI Building 12 Byls Bridge Boulevard Highveld Extension 73