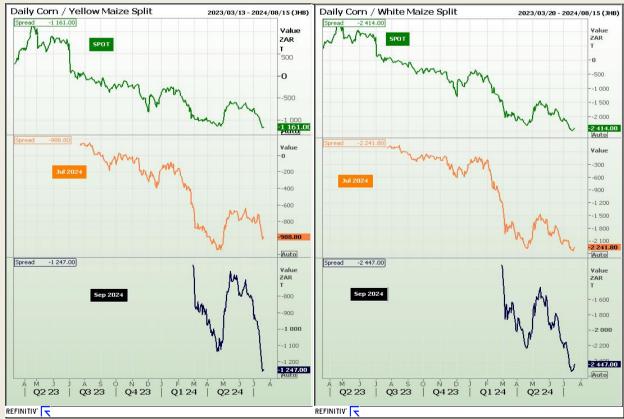

#### **CBOT / SAFEX Spreads**

Market Report: 22 July 2024

3rd Floor, AFGRI Building 12 Byls Bridge Boulevard Highveld Extension 73