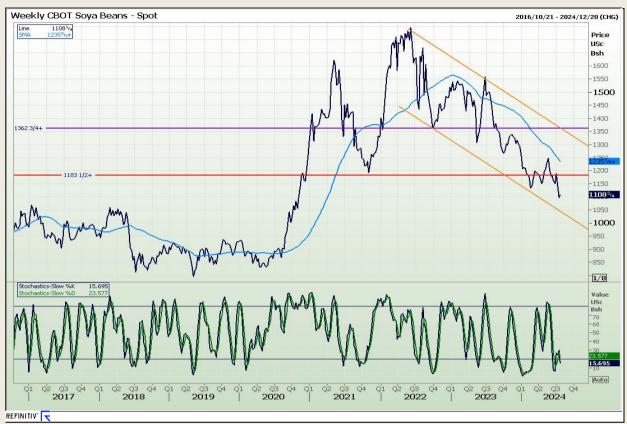

## **Technical Analysis**

Chicago Board of Trade - Soybeans

Market Report: 22 July 2024

3rd Floor, AFGRI Building 12 Byls Bridge Boulevard Highveld Extension 73