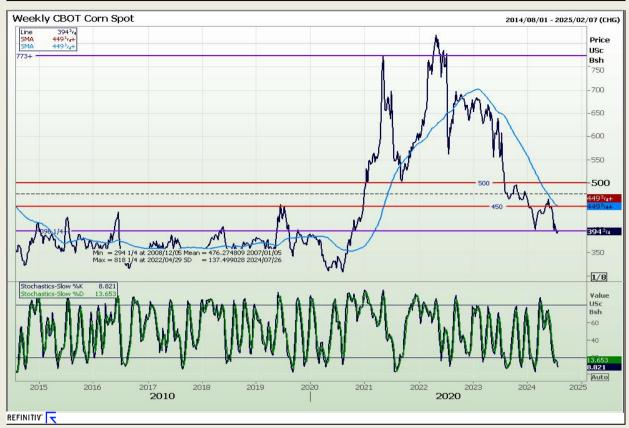

## **Technical Analysis**

Chicago Board of Trade - Corn

Market Report: 22 July 2024

3rd Floor, AFGRI Building 12 Byls Bridge Boulevard Highveld Extension 73