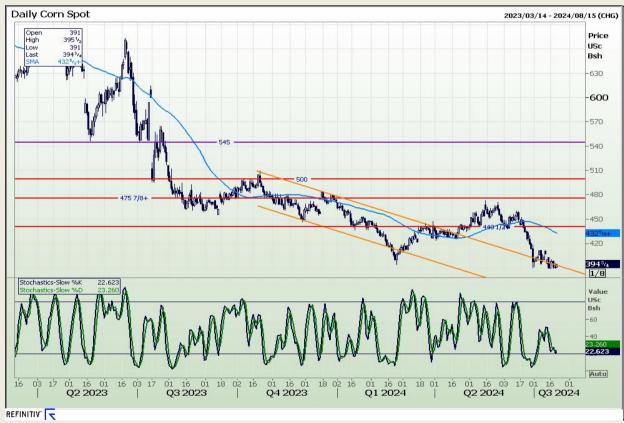

## **Technical Analysis**

Chicago Board of Trade - Corn

Market Report: 22 July 2024

3rd Floor, AFGRI Building 12 Byls Bridge Boulevard Highveld Extension 73