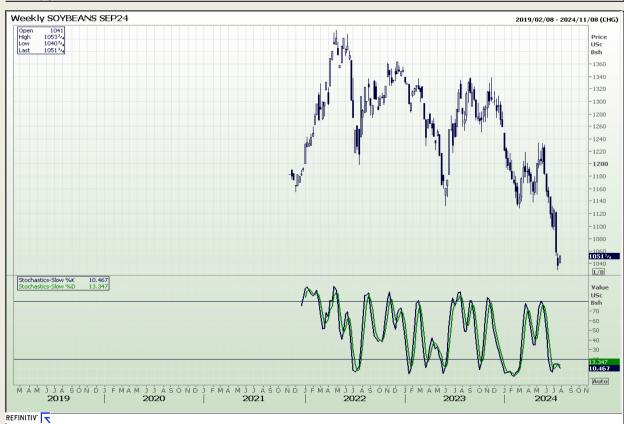

## **Technical Analysis**

Chicago Board of Trade - Soybeans

Market Report: 22 July 2024

3rd Floor, AFGRI Building 12 Byls Bridge Boulevard Highveld Extension 73