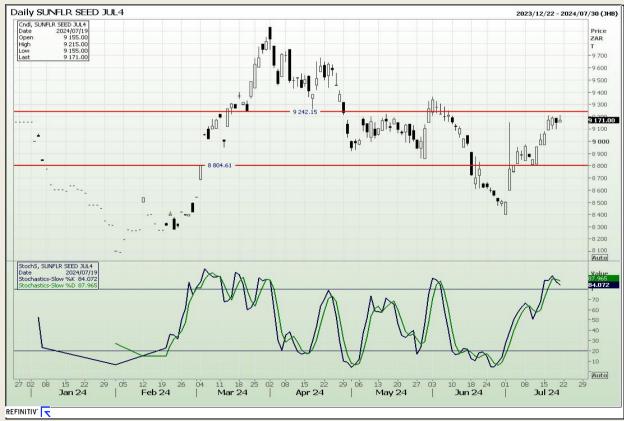

73

## **Technical Analysis**

South African Futures Exchange - Wheat







Market Report: 22 July 2024

3rd Floor, AFGRI Building 12 Byls Bridge Boulevard Highveld Extension 73

# **Technical Analysis**

Chicago Board of Trade and Kansas Board of Trade - Wheat







Market Report: 22 July 2024

3rd Floor, AFGRI Building 12 Byls Bridge Boulevard Highveld Extension 73

## **Technical Analysis**

Chicago Board of Trade - Soybeans







Market Report: 22 July 2024

3rd Floor, AFGRI Building 12 Byls Bridge Boulevard Highveld Extension 73

## **Technical Analysis**

**South African Futures Exchange - Soybeans** 







Market Report: 22 July 2024

3rd Floor, AFGRI Building 12 Byls Bridge Boulevard Highveld Extension 73

# **Technical Analysis**

South African Futures Exchange - Sunflower