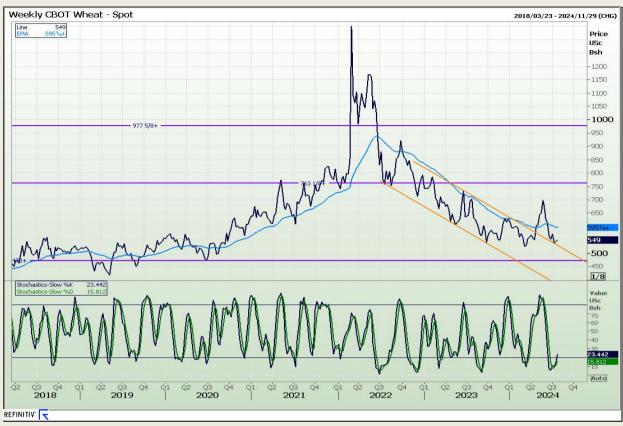

## **Technical Analysis**

Chicago Board of Trade and Kansas Board of Trade - Wheat

Market Report: 22 July 2024

3rd Floor, AFGRI Building 12 Byls Bridge Boulevard Highveld Extension 73

# **Technical Analysis**

Chicago Board of Trade and Kansas Board of Trade - Wheat

Market Report: 22 July 2024

3rd Floor, AFGRI Building 12 Byls Bridge Boulevard Highveld Extension 73