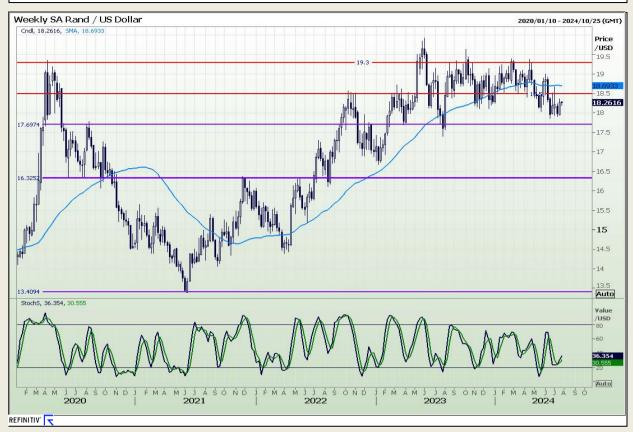

## **Technical Analysis**

Rand / US Dollar

Market Report: 22 July 2024

3rd Floor, AFGRI Building 12 Byls Bridge Boulevard Highveld Extension 73