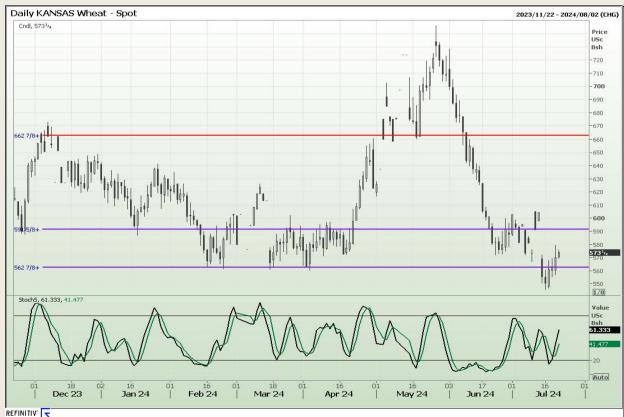

## **Technical Analysis**

Chicago Board of Trade and Kansas Board of Trade - Wheat

Market Report: 22 July 2024

3rd Floor, AFGRI Building 12 Byls Bridge Boulevard Highveld Extension 73

# **Technical Analysis**

Chicago Board of Trade and Kansas Board of Trade - Wheat

Market Report: 22 July 2024

3rd Floor, AFGRI Building 12 Byls Bridge Boulevard Highveld Extension 73