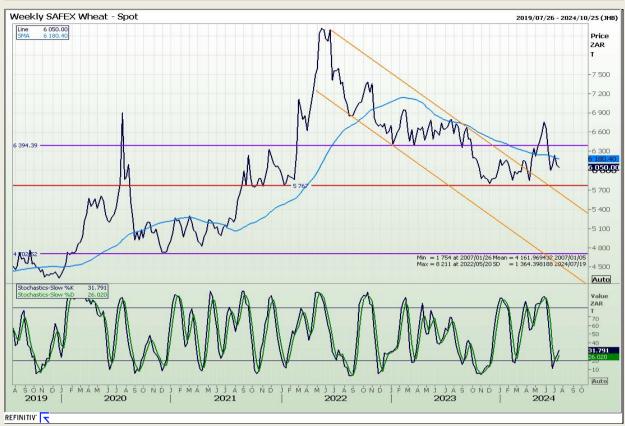

## **Technical Analysis**

South African Futures Exchange - Wheat

Market Report: 22 July 2024

3rd Floor, AFGRI Building 12 Byls Bridge Boulevard Highveld Extension 73