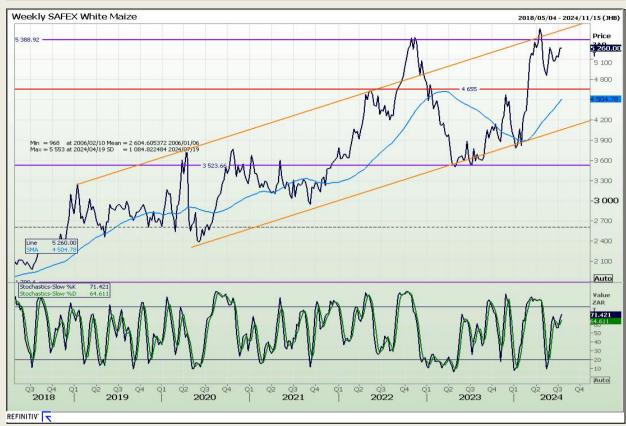

## **Technical Analysis**

South African Futures Exchange - Maize

Market Report: 22 July 2024

3rd Floor, AFGRI Building 12 Byls Bridge Boulevard Highveld Extension 73

# **Technical Analysis**

South African Futures Exchange - Maize

Market Report: 22 July 2024

3rd Floor, AFGRI Building 12 Byls Bridge Boulevard Highveld Extension 73