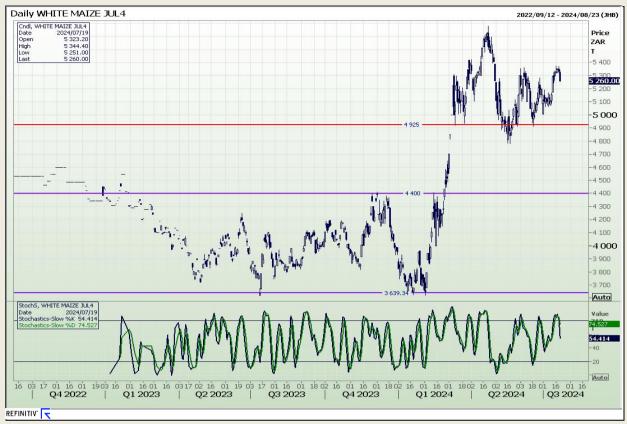

## **Technical Analysis**

South African Futures Exchange - Maize

Market Report: 22 July 2024

3rd Floor, AFGRI Building 12 Byls Bridge Boulevard Highveld Extension 73

# **Technical Analysis**

South African Futures Exchange - Maize

Market Report: 22 July 2024

3rd Floor, AFGRI Building 12 Byls Bridge Boulevard Highveld Extension 73