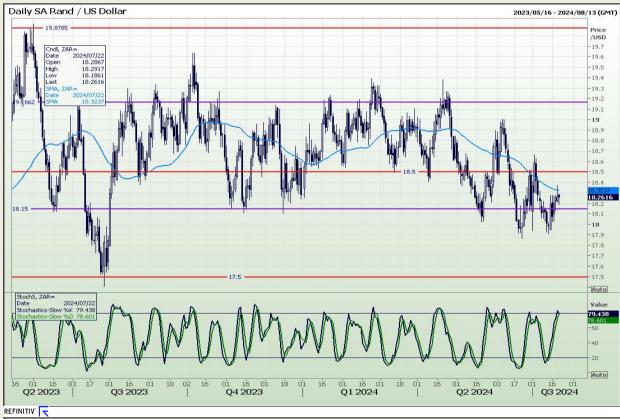

## **Technical Analysis**

Rand / US Dollar

Market Report: 22 July 2024

3rd Floor, AFGRI Building 12 Byls Bridge Boulevard Highveld Extension 73