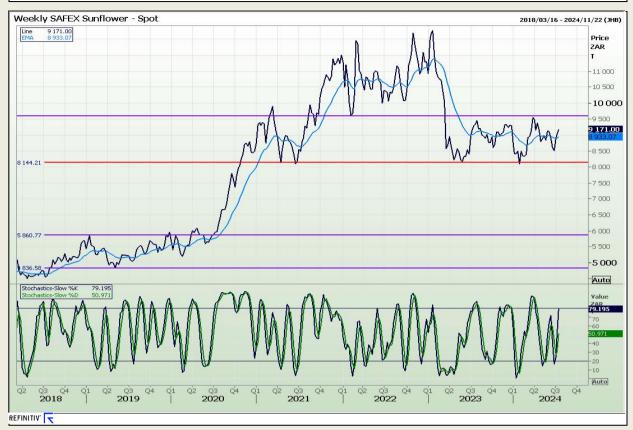

n 73

## **Technical Analysis**

South African Futures Exchange - Wheat







Market Report: 22 July 2024

3rd Floor, AFGRI Building 12 Byls Bridge Boulevard Highveld Extension 73

# **Technical Analysis**

Chicago Board of Trade and Kansas Board of Trade - Wheat







Market Report: 22 July 2024

3rd Floor, AFGRI Building 12 Byls Bridge Boulevard Highveld Extension 73

## **Technical Analysis**

Chicago Board of Trade - Soybeans







Market Report: 22 July 2024

3rd Floor, AFGRI Building 12 Byls Bridge Boulevard Highveld Extension 73

## **Technical Analysis**

**South African Futures Exchange - Soybeans** 







Market Report: 22 July 2024

3rd Floor, AFGRI Building 12 Byls Bridge Boulevard Highveld Extension 73

# **Technical Analysis**

South African Futures Exchange - Sunflower