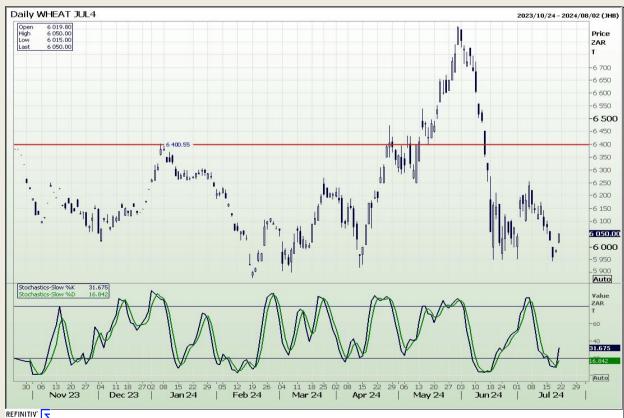

## **Technical Analysis**

South African Futures Exchange - Wheat

Market Report: 22 July 2024

3rd Floor, AFGRI Building 12 Byls Bridge Boulevard Highveld Extension 73