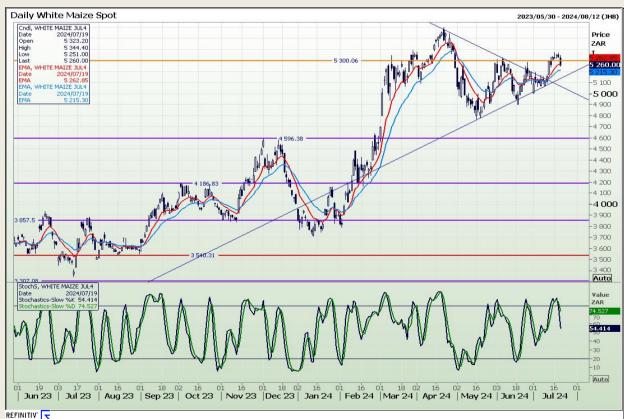

## **Technical Analysis**

South African Futures Exchange - Maize

Market Report: 22 July 2024

3rd Floor, AFGRI Building 12 Byls Bridge Boulevard Highveld Extension 73

# **Technical Analysis**

South African Futures Exchange - Maize

Market Report: 22 July 2024

3rd Floor, AFGRI Building 12 Byls Bridge Boulevard Highveld Extension 73