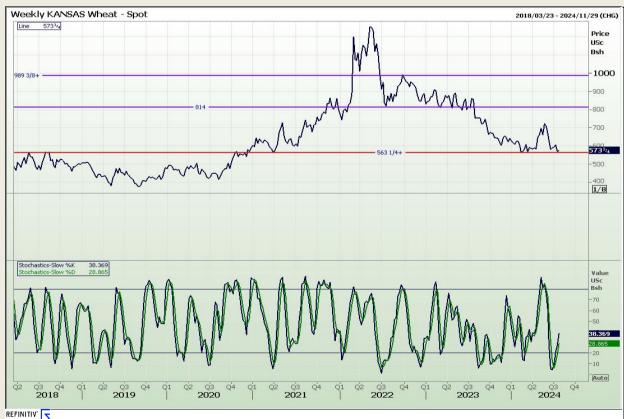

## **Technical Analysis**

Chicago Board of Trade and Kansas Board of Trade - Wheat

Market Report: 22 July 2024

3rd Floor, AFGRI Building 12 Byls Bridge Boulevard Highveld Extension 73

# **Technical Analysis**

Chicago Board of Trade and Kansas Board of Trade - Wheat

Market Report: 22 July 2024

3rd Floor, AFGRI Building 12 Byls Bridge Boulevard Highveld Extension 73