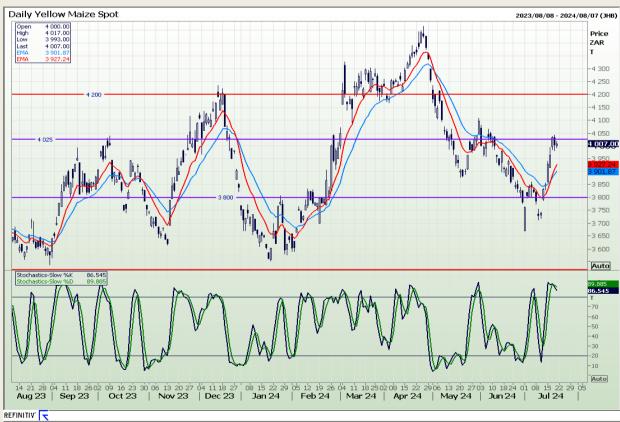

## **Technical Analysis**

South African Futures Exchange - Maize

Market Report: 22 July 2024

3rd Floor, AFGRI Building 12 Byls Bridge Boulevard Highveld Extension 73

# **Technical Analysis**

South African Futures Exchange - Maize

Market Report: 22 July 2024

3rd Floor, AFGRI Building 12 Byls Bridge Boulevard Highveld Extension 73