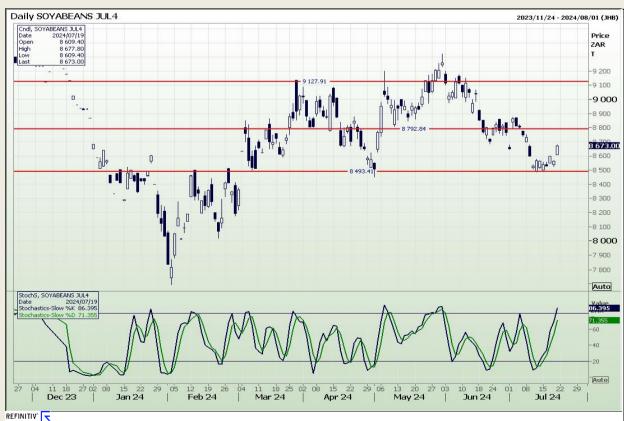

## **Technical Analysis**

**South African Futures Exchange - Soybeans** 

Market Report: 22 July 2024

3rd Floor, AFGRI Building 12 Byls Bridge Boulevard Highveld Extension 73