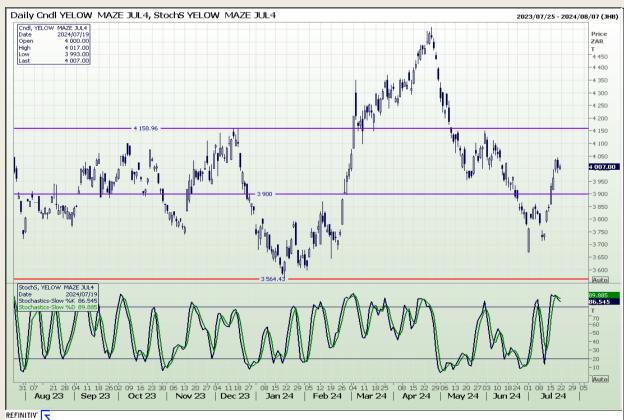

## **Technical Analysis**

South African Futures Exchange - Maize

Market Report: 22 July 2024

3rd Floor, AFGRI Building 12 Byls Bridge Boulevard Highveld Extension 73

# **Technical Analysis**

South African Futures Exchange - Maize

Market Report: 22 July 2024

3rd Floor, AFGRI Building 12 Byls Bridge Boulevard Highveld Extension 73