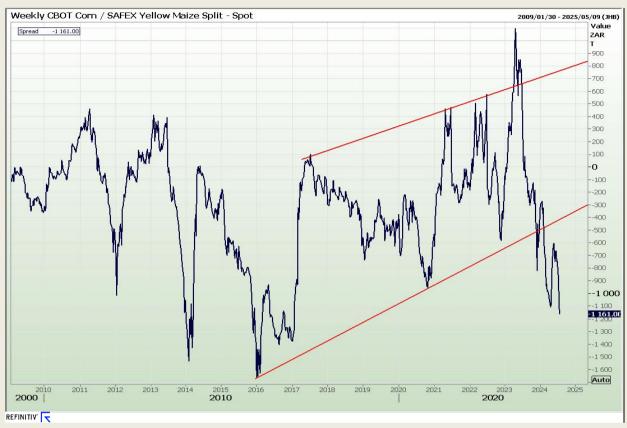

#### **CBOT / SAFEX Spreads**

Market Report: 22 July 2024

3rd Floor, AFGRI Building 12 Byls Bridge Boulevard Highveld Extension 73