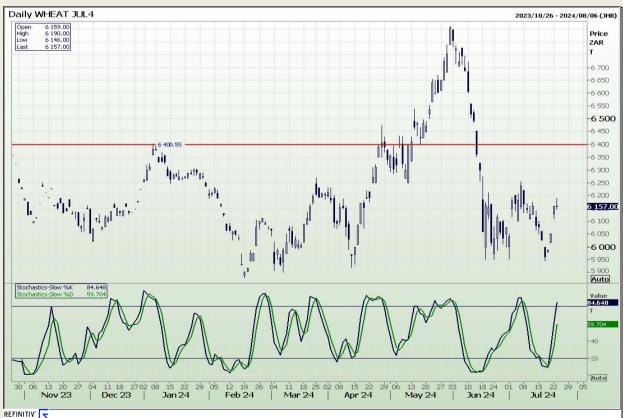

## **Technical Analysis**

South African Futures Exchange - Wheat

Market Report: 24 July 2024

3rd Floor, AFGRI Building 12 Byls Bridge Boulevard Highveld Extension 73