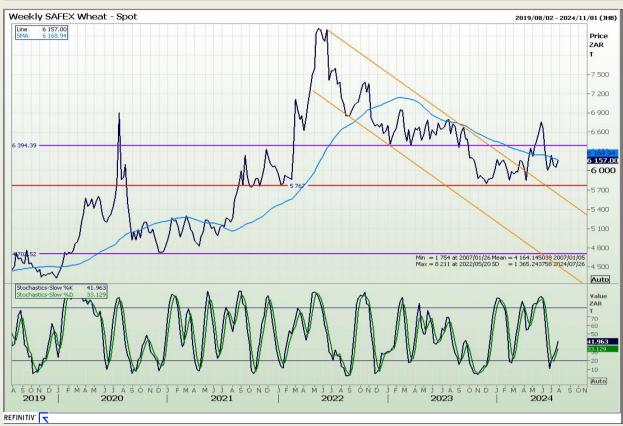

## **Technical Analysis**

South African Futures Exchange - Wheat

Market Report: 24 July 2024

3rd Floor, AFGRI Building 12 Byls Bridge Boulevard Highveld Extension 73