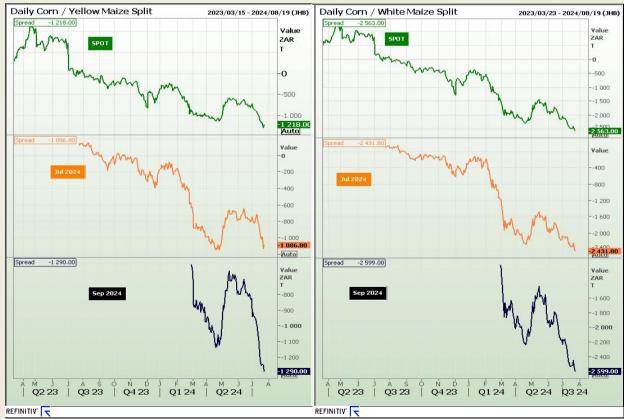

#### **CBOT / SAFEX Spreads**

Market Report: 24 July 2024

3rd Floor, AFGRI Building 12 Byls Bridge Boulevard Highveld Extension 73