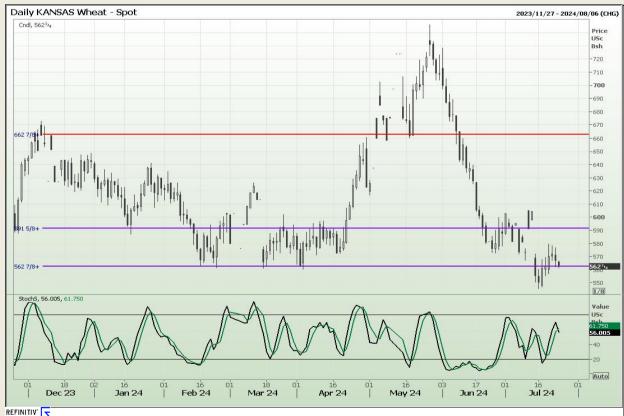

## **Technical Analysis**

Chicago Board of Trade and Kansas Board of Trade - Wheat

Market Report: 24 July 2024

3rd Floor, AFGRI Building 12 Byls Bridge Boulevard Highveld Extension 73