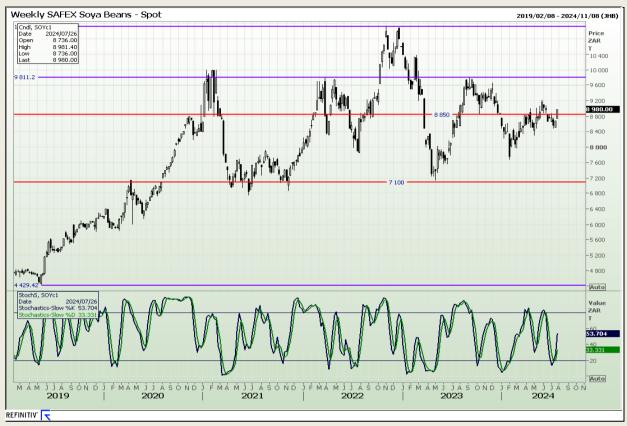

## **Technical Analysis**

**South African Futures Exchange - Soybeans** 

Market Report: 24 July 2024

3rd Floor, AFGRI Building 12 Byls Bridge Boulevard Highveld Extension 73