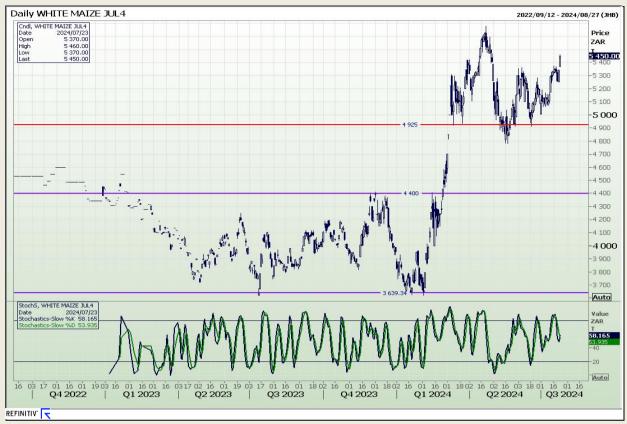

## **Technical Analysis**

South African Futures Exchange - Maize

Market Report: 24 July 2024

3rd Floor, AFGRI Building 12 Byls Bridge Boulevard Highveld Extension 73