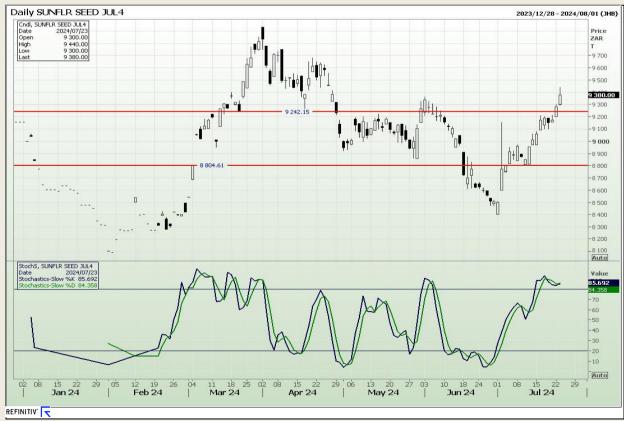

## **Technical Analysis**

South African Futures Exchange - Wheat







Market Report: 24 July 2024

3rd Floor, AFGRI Building 12 Byls Bridge Boulevard Highveld Extension 73

## **Technical Analysis**

Chicago Board of Trade and Kansas Board of Trade - Wheat







Market Report: 24 July 2024

3rd Floor, AFGRI Building 12 Byls Bridge Boulevard Highveld Extension 73

## **Technical Analysis**

Chicago Board of Trade - Soybeans







Market Report: 24 July 2024

3rd Floor, AFGRI Building 12 Byls Bridge Boulevard Highveld Extension 73

## **Technical Analysis**

**South African Futures Exchange - Soybeans** 







Market Report: 24 July 2024

3rd Floor, AFGRI Building 12 Byls Bridge Boulevard Highveld Extension 73

## **Technical Analysis**

South African Futures Exchange - Sunflower