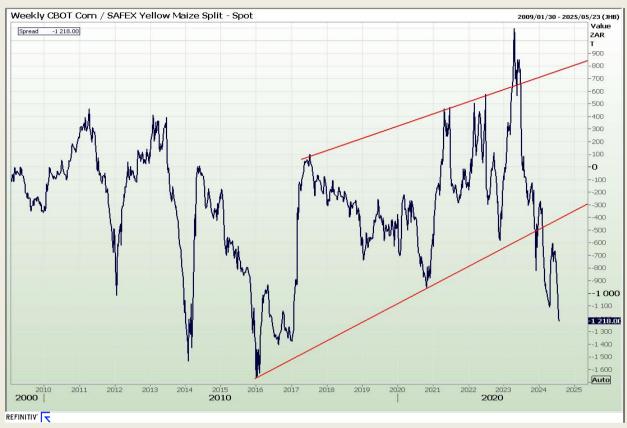

#### **CBOT / SAFEX Spreads**

Market Report: 24 July 2024

3rd Floor, AFGRI Building 12 Byls Bridge Boulevard Highveld Extension 73