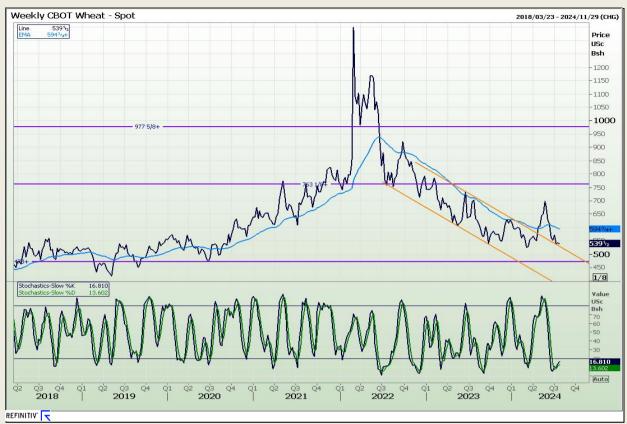

## **Technical Analysis**

Chicago Board of Trade and Kansas Board of Trade - Wheat

Market Report: 24 July 2024

3rd Floor, AFGRI Building 12 Byls Bridge Boulevard Highveld Extension 73