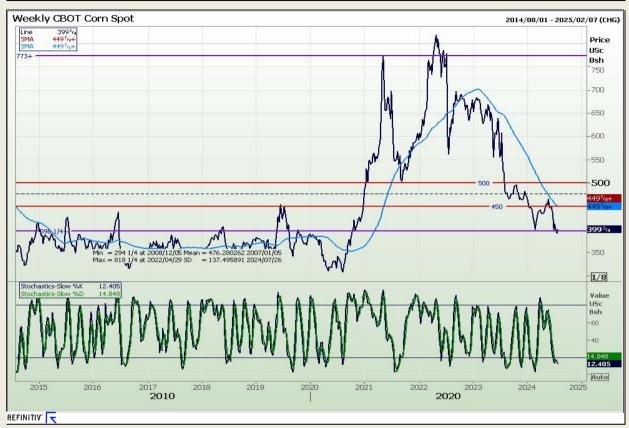

## **Technical Analysis**

Chicago Board of Trade - Corn

Market Report: 24 July 2024

3rd Floor, AFGRI Building 12 Byls Bridge Boulevard Highveld Extension 73