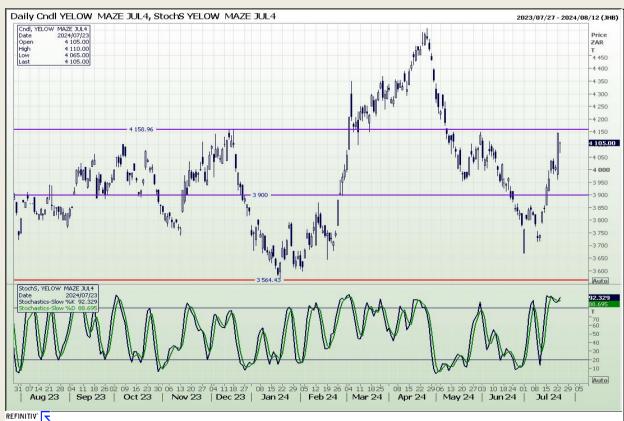

## **Technical Analysis**

South African Futures Exchange - Maize

Market Report: 24 July 2024

3rd Floor, AFGRI Building 12 Byls Bridge Boulevard Highveld Extension 73