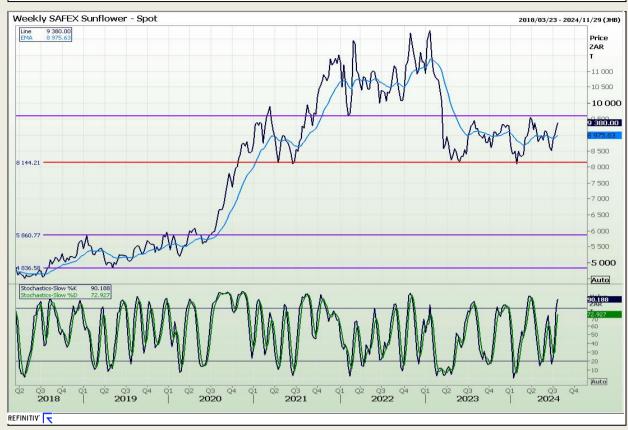

73

## **Technical Analysis**

South African Futures Exchange - Wheat







Market Report: 24 July 2024

3rd Floor, AFGRI Building 12 Byls Bridge Boulevard Highveld Extension 73

## **Technical Analysis**

Chicago Board of Trade and Kansas Board of Trade - Wheat







Market Report: 24 July 2024

3rd Floor, AFGRI Building 12 Byls Bridge Boulevard Highveld Extension 73

## **Technical Analysis**

Chicago Board of Trade - Soybeans







Market Report: 24 July 2024

3rd Floor, AFGRI Building 12 Byls Bridge Boulevard Highveld Extension 73

## **Technical Analysis**

**South African Futures Exchange - Soybeans** 







Market Report: 24 July 2024

3rd Floor, AFGRI Building 12 Byls Bridge Boulevard Highveld Extension 73

## **Technical Analysis**

South African Futures Exchange - Sunflower