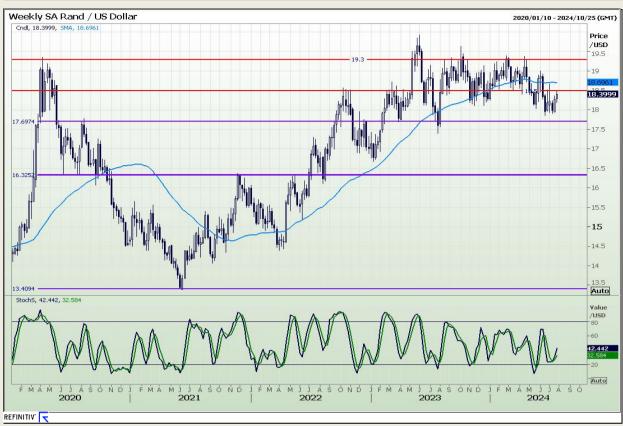

#### Rand / US Dollar

Market Report: 24 July 2024

3rd Floor, AFGRI Building 12 Byls Bridge Boulevard Highveld Extension 73