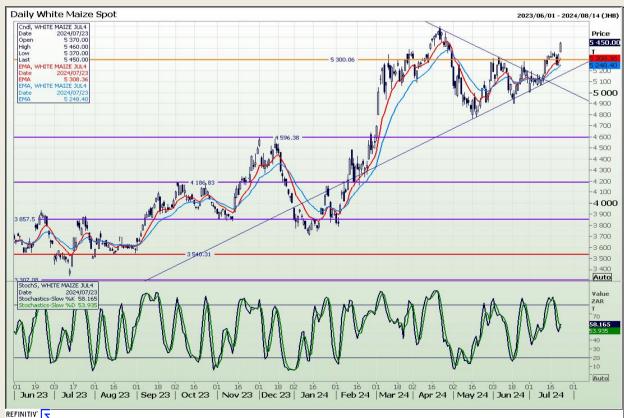

## **Technical Analysis**

South African Futures Exchange - Maize

Market Report: 24 July 2024

3rd Floor, AFGRI Building 12 Byls Bridge Boulevard Highveld Extension 73