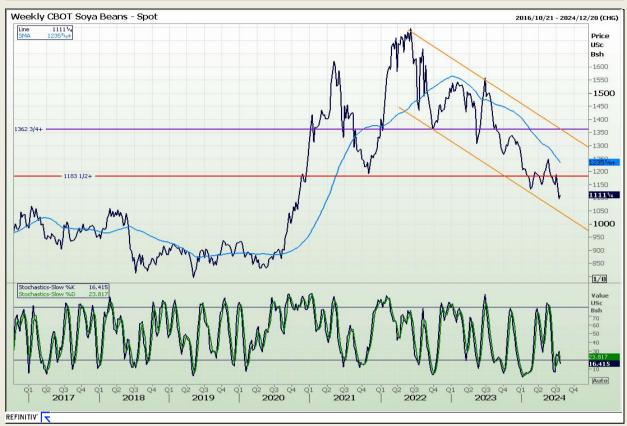

## **Technical Analysis**

Chicago Board of Trade - Soybeans

Market Report: 24 July 2024

3rd Floor, AFGRI Building 12 Byls Bridge Boulevard Highveld Extension 73