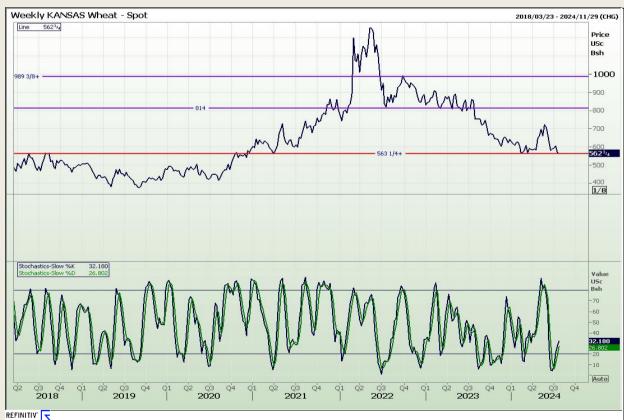

## **Technical Analysis**

Chicago Board of Trade and Kansas Board of Trade - Wheat

Market Report: 24 July 2024

3rd Floor, AFGRI Building 12 Byls Bridge Boulevard Highveld Extension 73