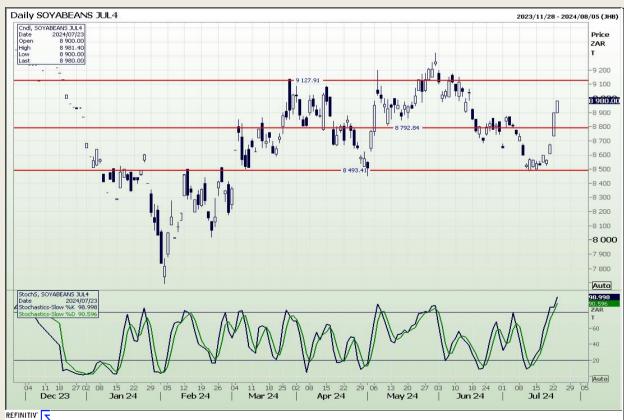

## **Technical Analysis**

**South African Futures Exchange - Soybeans** 

Market Report: 24 July 2024

3rd Floor, AFGRI Building 12 Byls Bridge Boulevard Highveld Extension 73