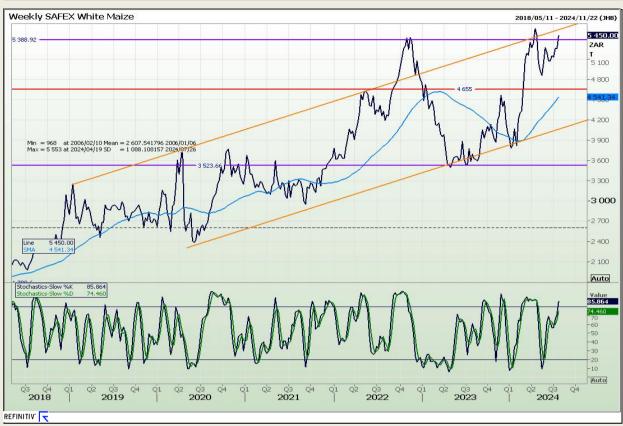

## **Technical Analysis**

South African Futures Exchange - Maize

Market Report: 24 July 2024

3rd Floor, AFGRI Building 12 Byls Bridge Boulevard Highveld Extension 73