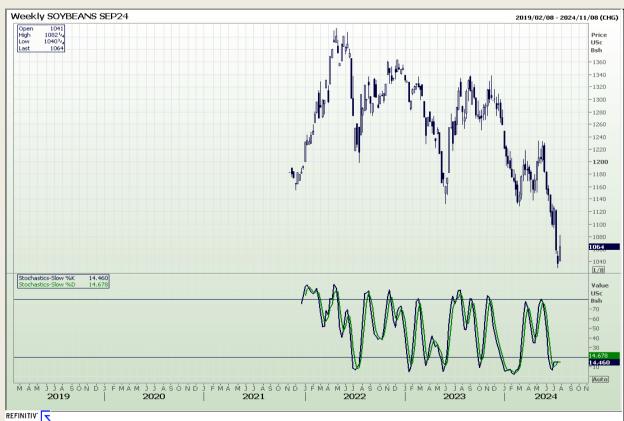

## **Technical Analysis**

Chicago Board of Trade - Soybeans

Market Report: 24 July 2024

3rd Floor, AFGRI Building 12 Byls Bridge Boulevard Highveld Extension 73