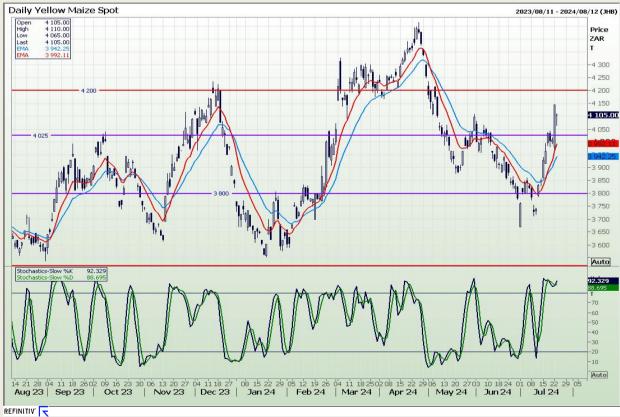

## **Technical Analysis**

South African Futures Exchange - Maize

Market Report: 24 July 2024

3rd Floor, AFGRI Building 12 Byls Bridge Boulevard Highveld Extension 73