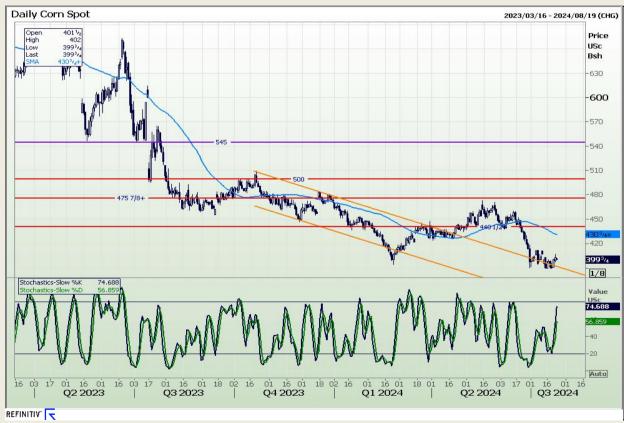

## **Technical Analysis**

Chicago Board of Trade - Corn

Market Report: 24 July 2024

3rd Floor, AFGRI Building 12 Byls Bridge Boulevard Highveld Extension 73