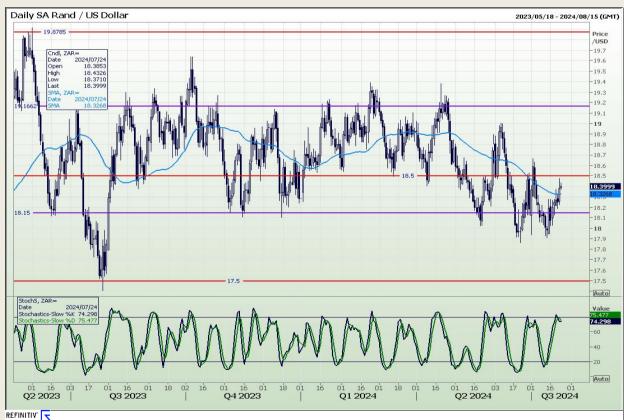

#### Rand / US Dollar

Market Report: 24 July 2024

3rd Floor, AFGRI Building 12 Byls Bridge Boulevard Highveld Extension 73