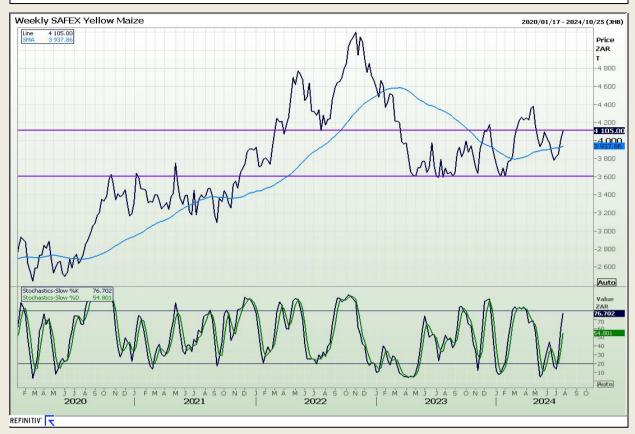

## **Technical Analysis**

South African Futures Exchange - Maize

Market Report: 24 July 2024

3rd Floor, AFGRI Building 12 Byls Bridge Boulevard Highveld Extension 73