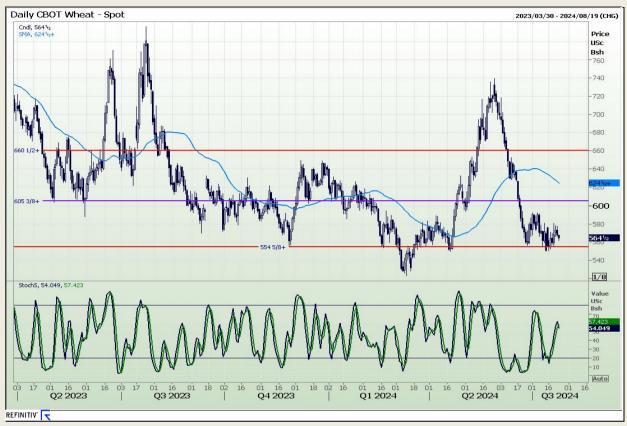

## **Technical Analysis**

Chicago Board of Trade and Kansas Board of Trade - Wheat

Market Report: 24 July 2024

3rd Floor, AFGRI Building 12 Byls Bridge Boulevard Highveld Extension 73