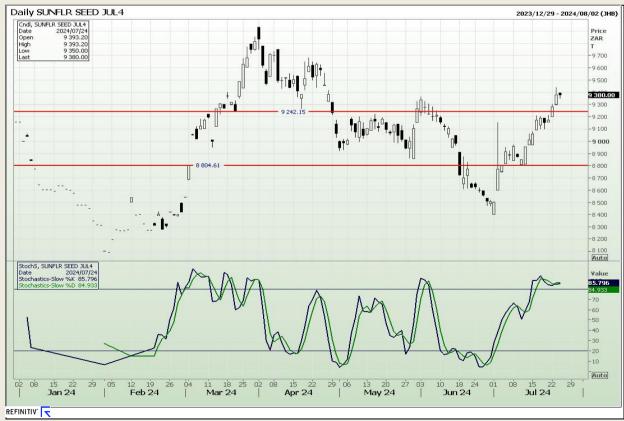

## **Technical Analysis**

South African Futures Exchange - Wheat







Market Report: 26 July 2024

3rd Floor, AFGRI Building 12 Byls Bridge Boulevard Highveld Extension 73

## **Technical Analysis**

Chicago Board of Trade and Kansas Board of Trade - Wheat







Market Report: 26 July 2024

3rd Floor, AFGRI Building 12 Byls Bridge Boulevard Highveld Extension 73

## **Technical Analysis**

Chicago Board of Trade - Soybeans







Market Report: 26 July 2024

3rd Floor, AFGRI Building 12 Byls Bridge Boulevard Highveld Extension 73

## **Technical Analysis**

**South African Futures Exchange - Soybeans** 







Market Report: 26 July 2024

3rd Floor, AFGRI Building 12 Byls Bridge Boulevard Highveld Extension 73

## **Technical Analysis**

South African Futures Exchange - Sunflower