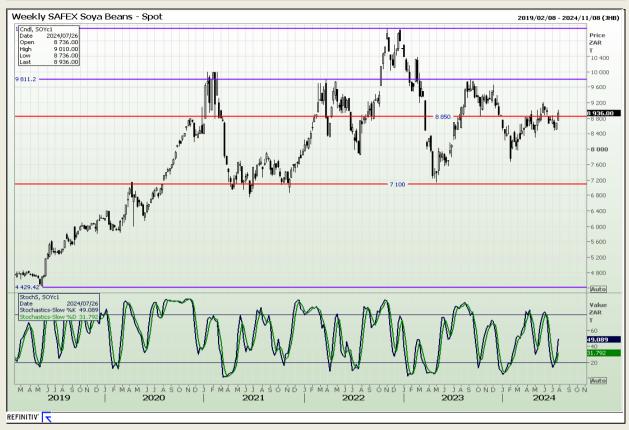

## **Technical Analysis**

**South African Futures Exchange - Soybeans** 

Market Report: 26 July 2024

3rd Floor, AFGRI Building 12 Byls Bridge Boulevard Highveld Extension 73