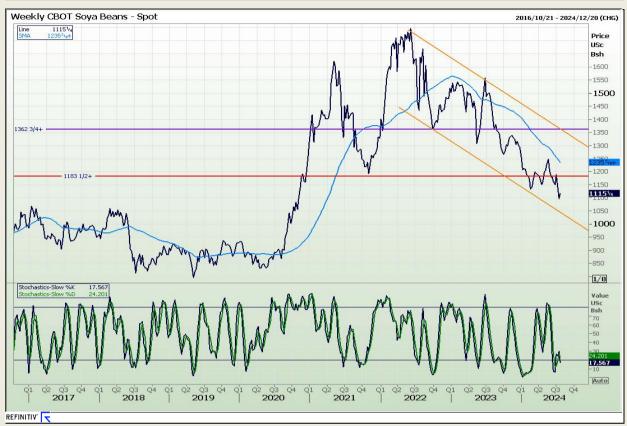

## **Technical Analysis**

Chicago Board of Trade - Soybeans

Market Report: 26 July 2024

3rd Floor, AFGRI Building 12 Byls Bridge Boulevard Highveld Extension 73