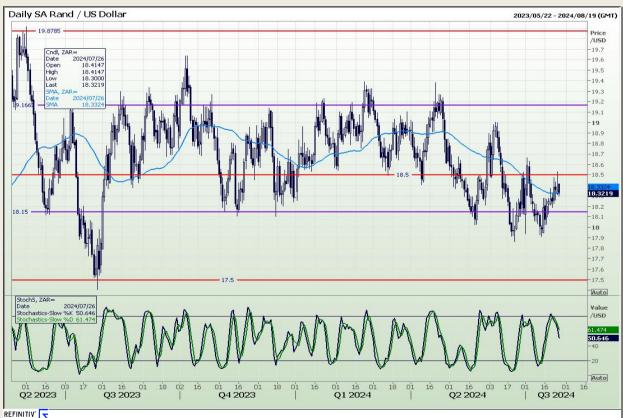

## **Technical Analysis**

#### Rand / US Dollar

Market Report: 26 July 2024

3rd Floor, AFGRI Building 12 Byls Bridge Boulevard Highveld Extension 73