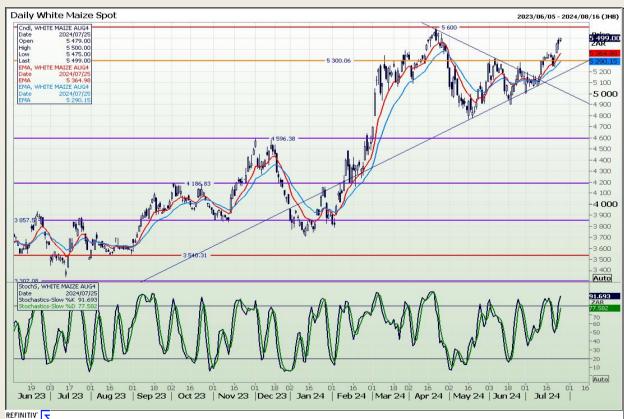

## **Technical Analysis**

South African Futures Exchange - Maize

Market Report: 26 July 2024

3rd Floor, AFGRI Building 12 Byls Bridge Boulevard Highveld Extension 73