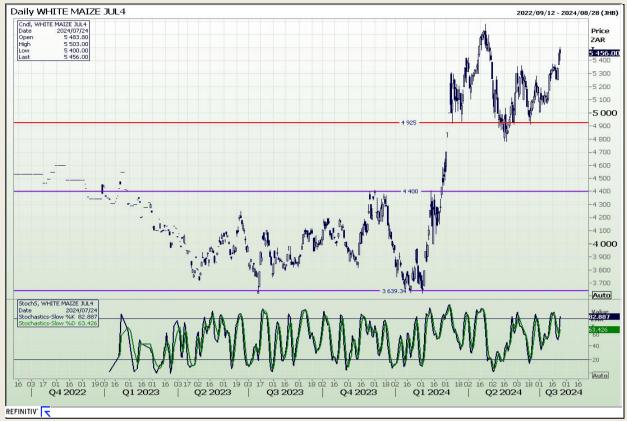

## **Technical Analysis**

South African Futures Exchange - Maize

Market Report: 26 July 2024

3rd Floor, AFGRI Building 12 Byls Bridge Boulevard Highveld Extension 73