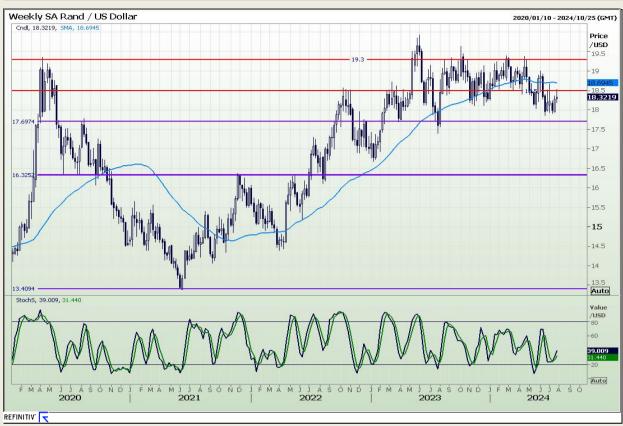

## **Technical Analysis**

#### Rand / US Dollar

Market Report: 26 July 2024

3rd Floor, AFGRI Building 12 Byls Bridge Boulevard Highveld Extension 73