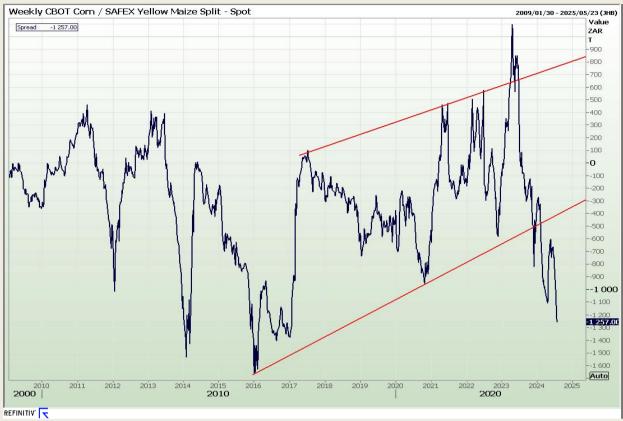

## **Technical Analysis**

#### **CBOT / SAFEX Spreads**

Market Report: 26 July 2024

3rd Floor, AFGRI Building 12 Byls Bridge Boulevard Highveld Extension 73