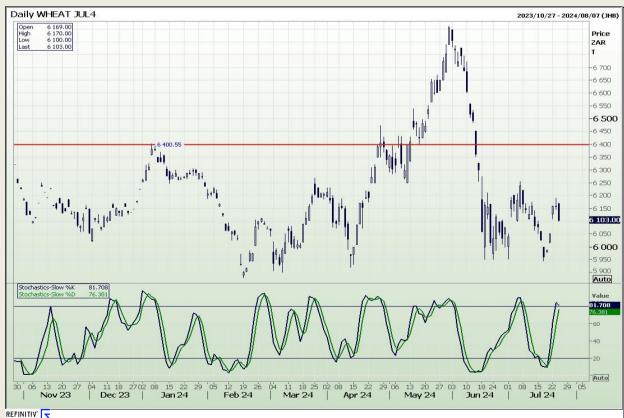

## **Technical Analysis**

South African Futures Exchange - Wheat

Market Report: 26 July 2024

3rd Floor, AFGRI Building 12 Byls Bridge Boulevard Highveld Extension 73