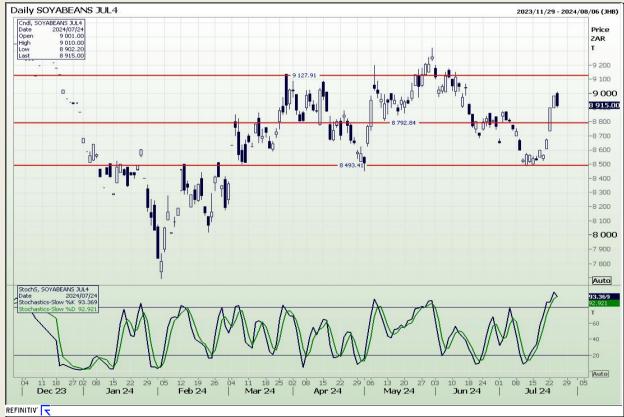

## **Technical Analysis**

**South African Futures Exchange - Soybeans** 

Market Report: 26 July 2024

3rd Floor, AFGRI Building 12 Byls Bridge Boulevard Highveld Extension 73