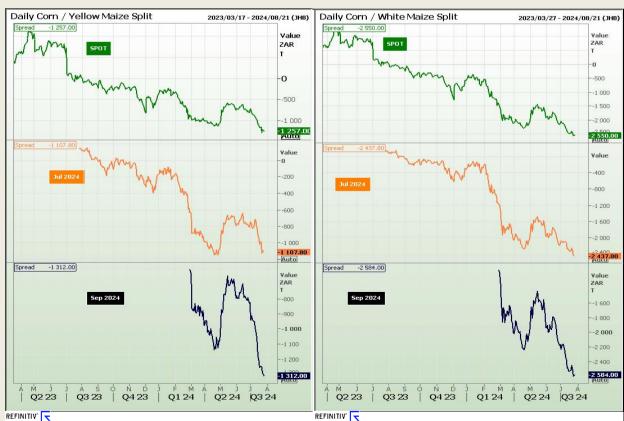

#### **CBOT / SAFEX Spreads**

Market Report: 26 July 2024

3rd Floor, AFGRI Building 12 Byls Bridge Boulevard Highveld Extension 73