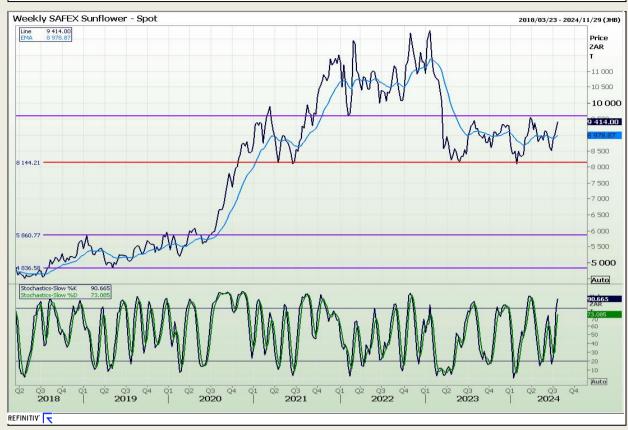

73

## **Technical Analysis**

South African Futures Exchange - Wheat







Market Report: 26 July 2024

3rd Floor, AFGRI Building 12 Byls Bridge Boulevard Highveld Extension 73

## **Technical Analysis**

Chicago Board of Trade and Kansas Board of Trade - Wheat







Market Report: 26 July 2024

3rd Floor, AFGRI Building 12 Byls Bridge Boulevard Highveld Extension 73

## **Technical Analysis**

Chicago Board of Trade - Soybeans







Market Report: 26 July 2024

3rd Floor, AFGRI Building 12 Byls Bridge Boulevard Highveld Extension 73

## **Technical Analysis**

**South African Futures Exchange - Soybeans** 







Market Report: 26 July 2024

3rd Floor, AFGRI Building 12 Byls Bridge Boulevard Highveld Extension 73

## **Technical Analysis**

South African Futures Exchange - Sunflower