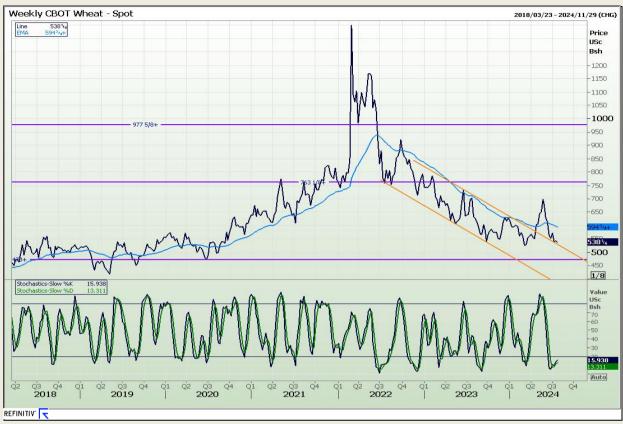

## **Technical Analysis**

Chicago Board of Trade and Kansas Board of Trade - Wheat

Market Report: 26 July 2024

3rd Floor, AFGRI Building 12 Byls Bridge Boulevard Highveld Extension 73