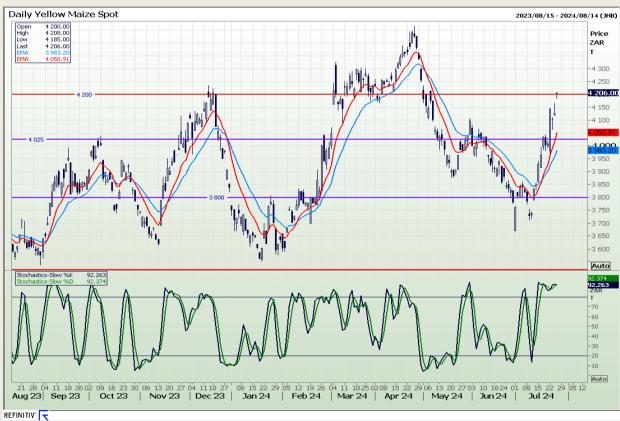

## **Technical Analysis**

South African Futures Exchange - Maize

Market Report: 26 July 2024

3rd Floor, AFGRI Building 12 Byls Bridge Boulevard Highveld Extension 73