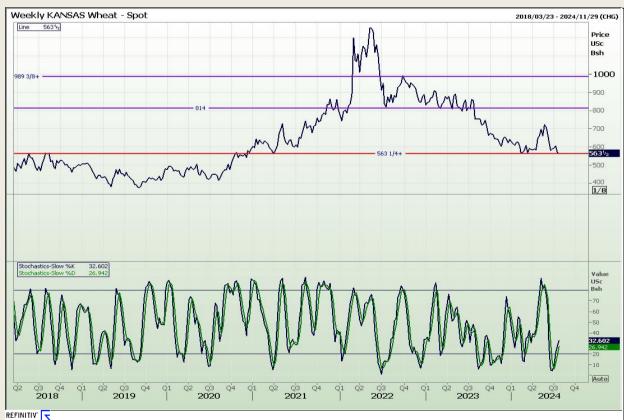

## **Technical Analysis**

Chicago Board of Trade and Kansas Board of Trade - Wheat

Market Report: 26 July 2024

3rd Floor, AFGRI Building 12 Byls Bridge Boulevard Highveld Extension 73