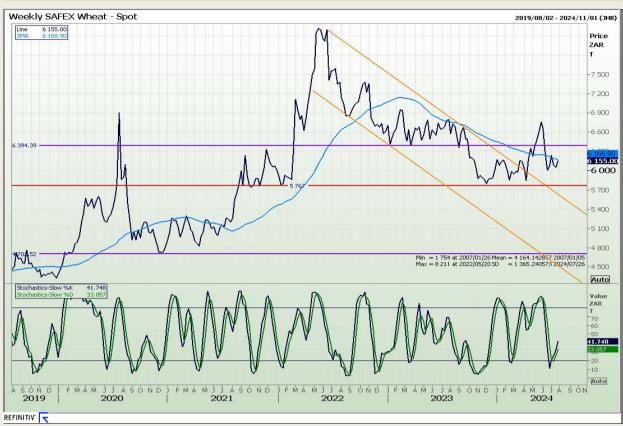

## **Technical Analysis**

South African Futures Exchange - Wheat

Market Report: 26 July 2024

3rd Floor, AFGRI Building 12 Byls Bridge Boulevard Highveld Extension 73