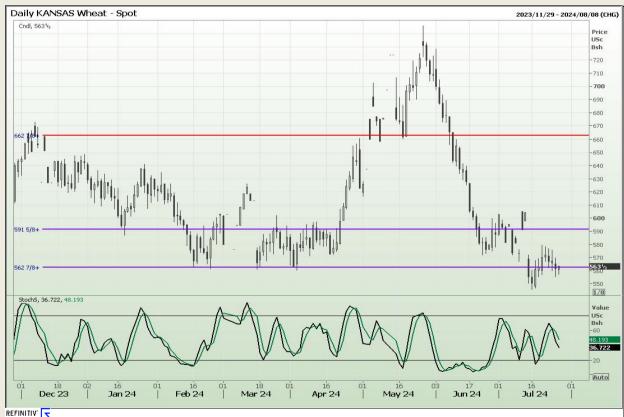

## **Technical Analysis**

Chicago Board of Trade and Kansas Board of Trade - Wheat

Market Report: 26 July 2024

3rd Floor, AFGRI Building 12 Byls Bridge Boulevard Highveld Extension 73