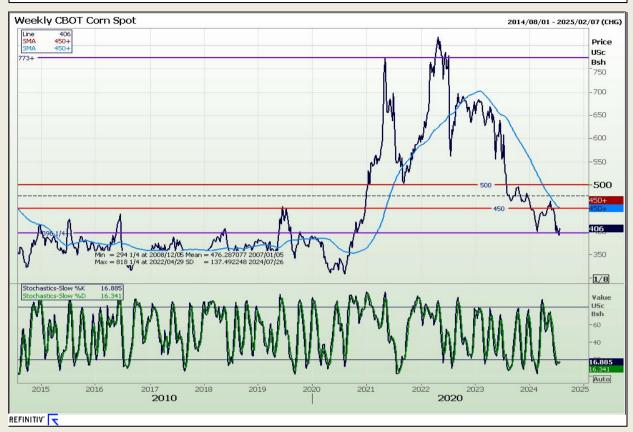

## **Technical Analysis**

Chicago Board of Trade - Corn

Market Report: 26 July 2024

3rd Floor, AFGRI Building 12 Byls Bridge Boulevard Highveld Extension 73