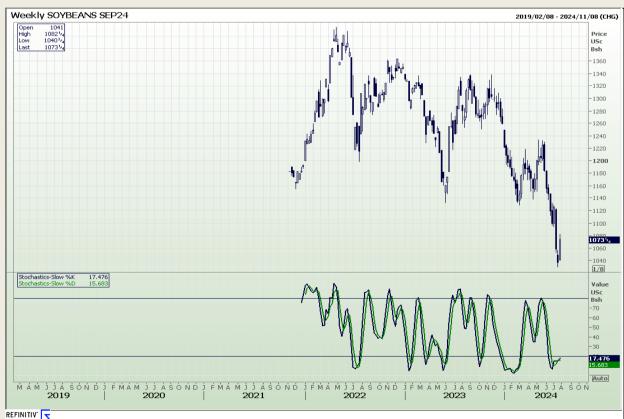

## **Technical Analysis**

Chicago Board of Trade - Soybeans

Market Report: 26 July 2024

3rd Floor, AFGRI Building 12 Byls Bridge Boulevard Highveld Extension 73