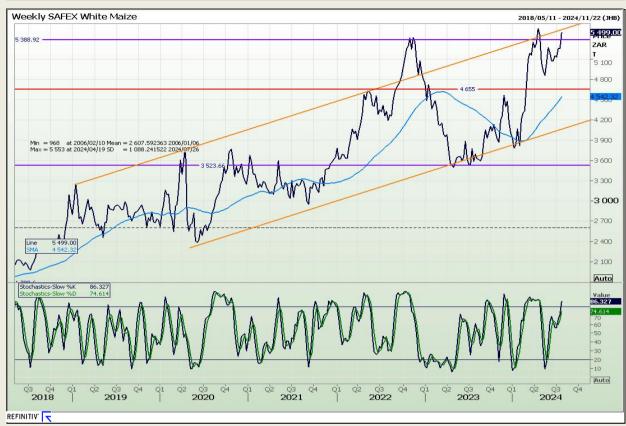

## **Technical Analysis**

South African Futures Exchange - Maize

Market Report: 26 July 2024

3rd Floor, AFGRI Building 12 Byls Bridge Boulevard Highveld Extension 73