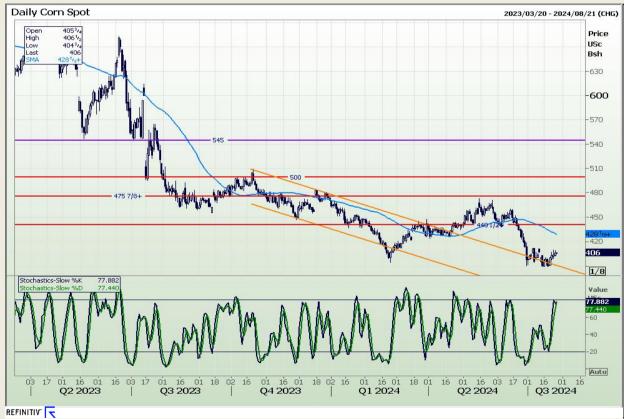

## **Technical Analysis**

Chicago Board of Trade - Corn

Market Report: 26 July 2024

3rd Floor, AFGRI Building 12 Byls Bridge Boulevard Highveld Extension 73