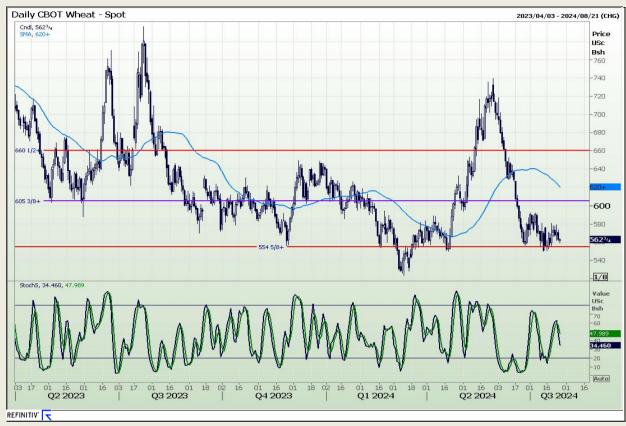

## **Technical Analysis**

Chicago Board of Trade and Kansas Board of Trade - Wheat

Market Report: 26 July 2024

3rd Floor, AFGRI Building 12 Byls Bridge Boulevard Highveld Extension 73