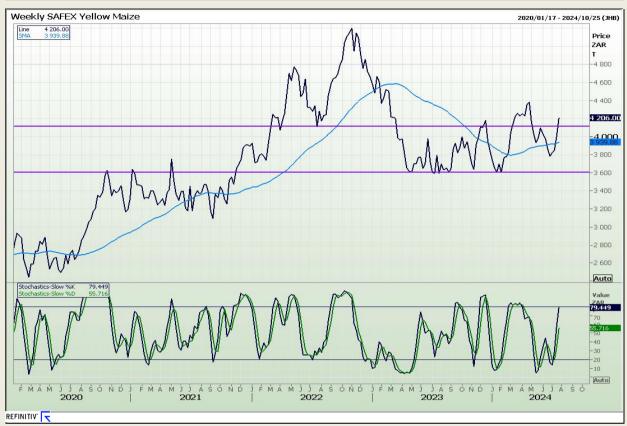

## **Technical Analysis**

South African Futures Exchange - Maize

Market Report: 26 July 2024

3rd Floor, AFGRI Building 12 Byls Bridge Boulevard Highveld Extension 73