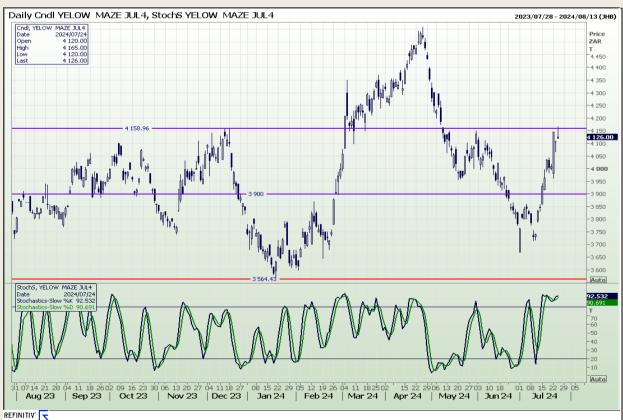

## **Technical Analysis**

South African Futures Exchange - Maize

Market Report: 26 July 2024

3rd Floor, AFGRI Building 12 Byls Bridge Boulevard Highveld Extension 73