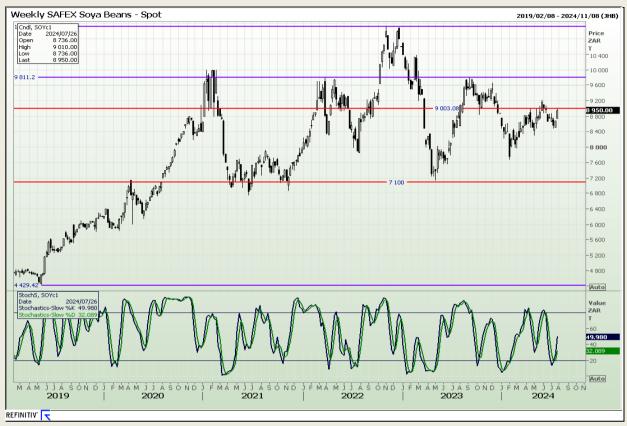

## **Technical Analysis**

**South African Futures Exchange - Soybeans** 

Market Report: 29 July 2024

3rd Floor, AFGRI Building 12 Byls Bridge Boulevard Highveld Extension 73