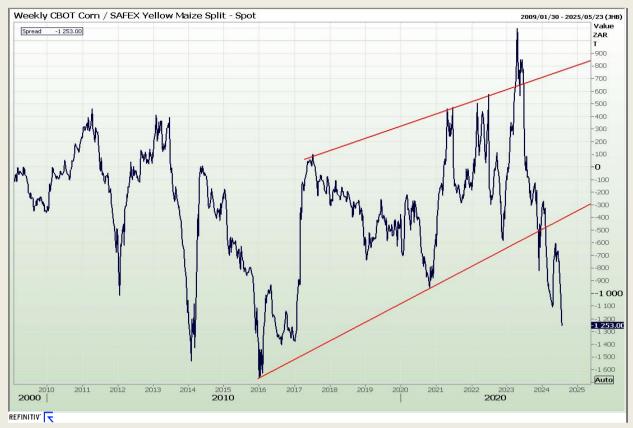

#### **CBOT / SAFEX Spreads**

Market Report: 29 July 2024

3rd Floor, AFGRI Building 12 Byls Bridge Boulevard Highveld Extension 73