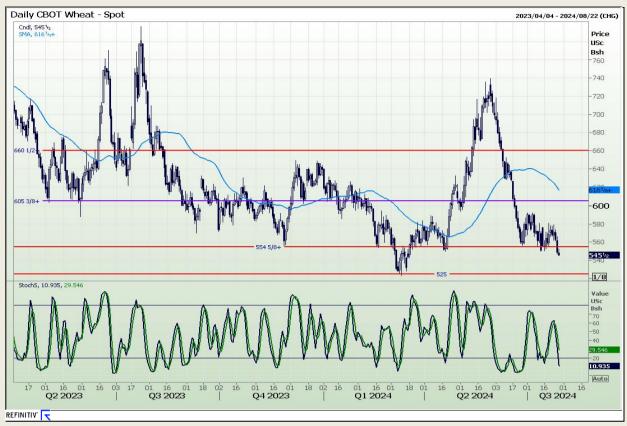

## **Technical Analysis**

Chicago Board of Trade and Kansas Board of Trade - Wheat

Market Report: 29 July 2024

3rd Floor, AFGRI Building 12 Byls Bridge Boulevard Highveld Extension 73