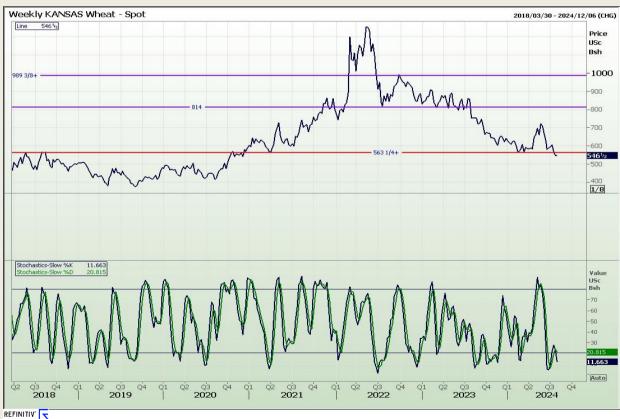

## **Technical Analysis**

Chicago Board of Trade and Kansas Board of Trade - Wheat

Market Report: 29 July 2024

3rd Floor, AFGRI Building 12 Byls Bridge Boulevard Highveld Extension 73