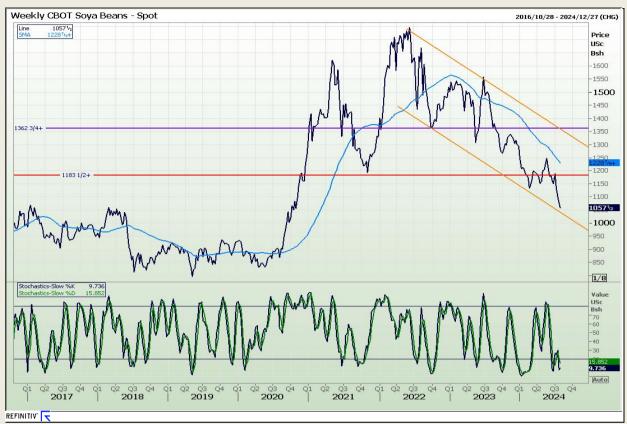

## **Technical Analysis**

Chicago Board of Trade - Soybeans

Market Report: 29 July 2024

3rd Floor, AFGRI Building 12 Byls Bridge Boulevard Highveld Extension 73