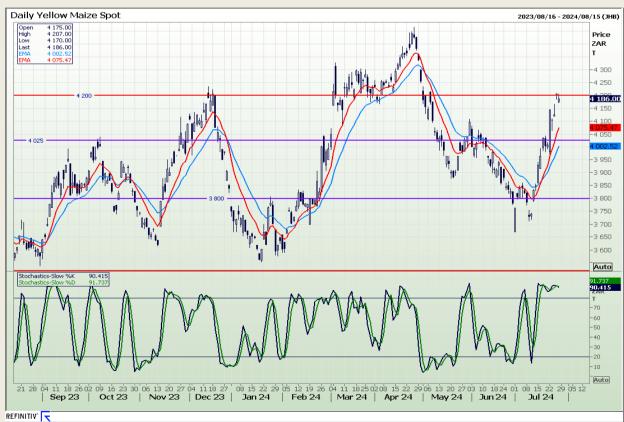

## **Technical Analysis**

South African Futures Exchange - Maize

Market Report: 29 July 2024

3rd Floor, AFGRI Building 12 Byls Bridge Boulevard Highveld Extension 73

# **Technical Analysis**

South African Futures Exchange - Maize

Market Report: 29 July 2024

3rd Floor, AFGRI Building 12 Byls Bridge Boulevard Highveld Extension 73