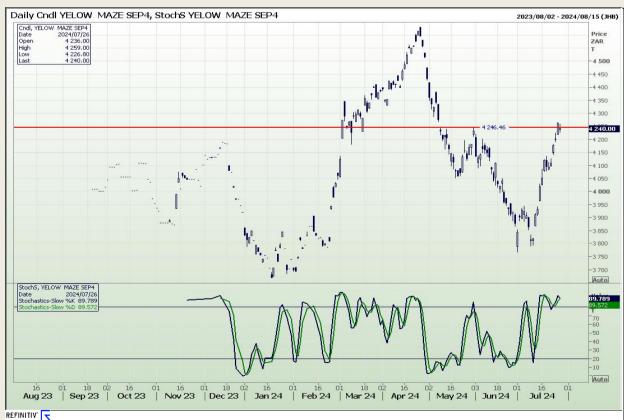

## **Technical Analysis**

South African Futures Exchange - Maize

Market Report: 29 July 2024

3rd Floor, AFGRI Building 12 Byls Bridge Boulevard Highveld Extension 73

# **Technical Analysis**

South African Futures Exchange - Maize

Market Report: 29 July 2024

3rd Floor, AFGRI Building 12 Byls Bridge Boulevard Highveld Extension 73