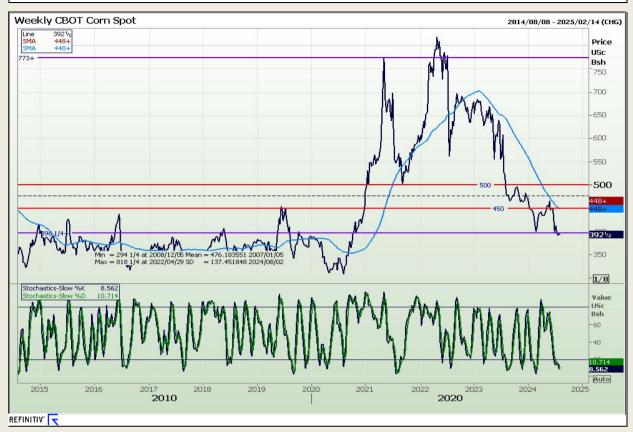

## **Technical Analysis**

Chicago Board of Trade - Corn

Market Report: 29 July 2024

3rd Floor, AFGRI Building 12 Byls Bridge Boulevard Highveld Extension 73