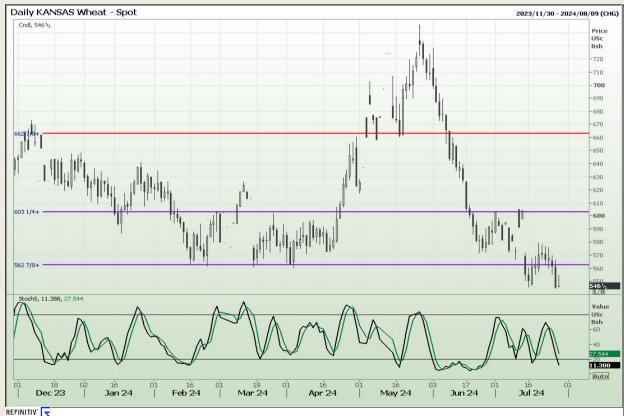

## **Technical Analysis**

Chicago Board of Trade and Kansas Board of Trade - Wheat

Market Report: 29 July 2024

3rd Floor, AFGRI Building 12 Byls Bridge Boulevard Highveld Extension 73