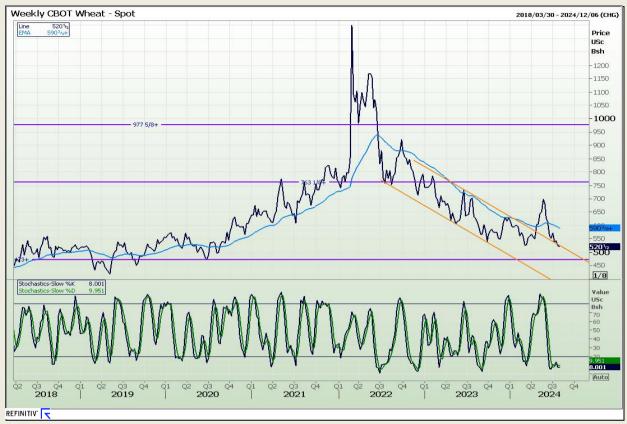

## **Technical Analysis**

Chicago Board of Trade and Kansas Board of Trade - Wheat

Market Report: 29 July 2024

3rd Floor, AFGRI Building 12 Byls Bridge Boulevard Highveld Extension 73