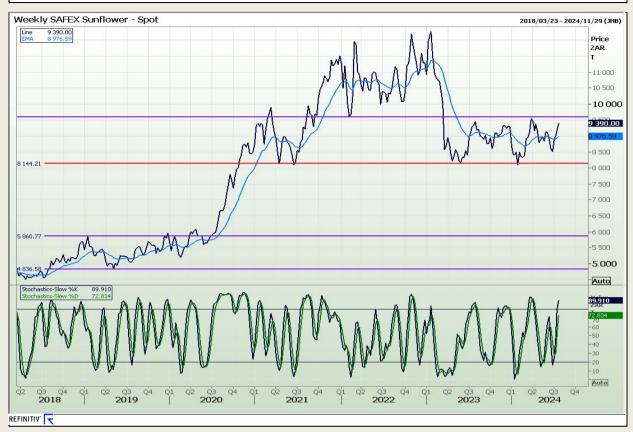

73

# **Technical Analysis**

South African Futures Exchange - Wheat







Market Report: 29 July 2024

3rd Floor, AFGRI Building 12 Byls Bridge Boulevard Highveld Extension 73

## **Technical Analysis**

Chicago Board of Trade and Kansas Board of Trade - Wheat







Market Report: 29 July 2024

3rd Floor, AFGRI Building 12 Byls Bridge Boulevard Highveld Extension 73

## **Technical Analysis**

Chicago Board of Trade - Soybeans







Market Report: 29 July 2024

3rd Floor, AFGRI Building 12 Byls Bridge Boulevard Highveld Extension 73

## **Technical Analysis**

**South African Futures Exchange - Soybeans** 







Market Report: 29 July 2024

3rd Floor, AFGRI Building 12 Byls Bridge Boulevard Highveld Extension 73

## **Technical Analysis**

South African Futures Exchange - Sunflower