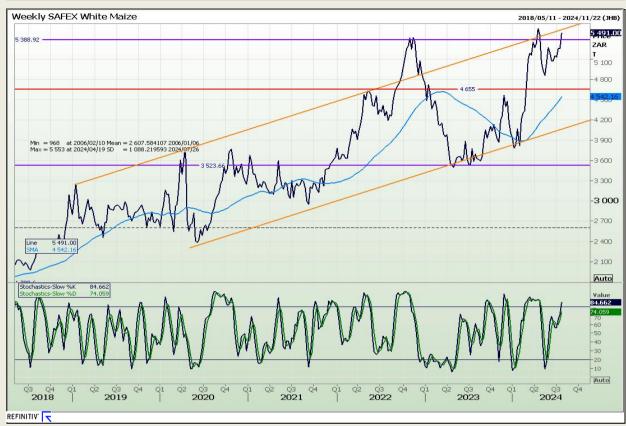

## **Technical Analysis**

South African Futures Exchange - Maize

Market Report: 29 July 2024

3rd Floor, AFGRI Building 12 Byls Bridge Boulevard Highveld Extension 73

# **Technical Analysis**

South African Futures Exchange - Maize

Market Report: 29 July 2024

3rd Floor, AFGRI Building 12 Byls Bridge Boulevard Highveld Extension 73