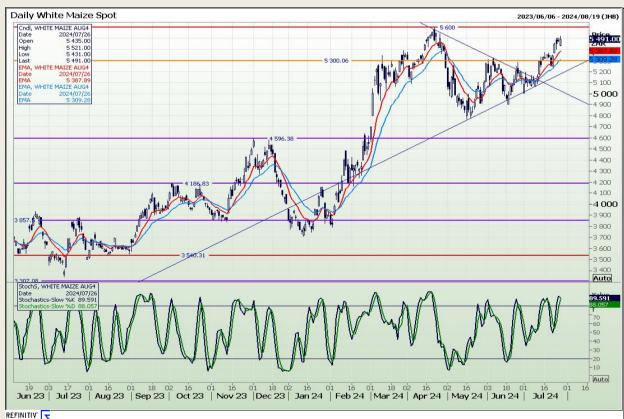

## **Technical Analysis**

South African Futures Exchange - Maize

Market Report: 29 July 2024

3rd Floor, AFGRI Building 12 Byls Bridge Boulevard Highveld Extension 73

# **Technical Analysis**

South African Futures Exchange - Maize

Market Report: 29 July 2024

3rd Floor, AFGRI Building 12 Byls Bridge Boulevard Highveld Extension 73