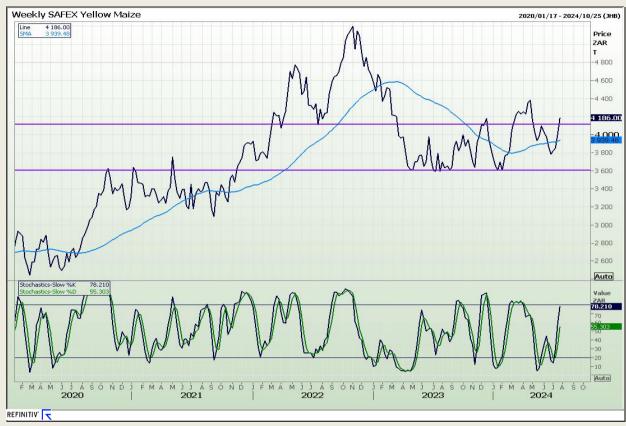

## **Technical Analysis**

South African Futures Exchange - Maize

Market Report: 29 July 2024

3rd Floor, AFGRI Building 12 Byls Bridge Boulevard Highveld Extension 73

# **Technical Analysis**

South African Futures Exchange - Maize

Market Report: 29 July 2024

3rd Floor, AFGRI Building 12 Byls Bridge Boulevard Highveld Extension 73