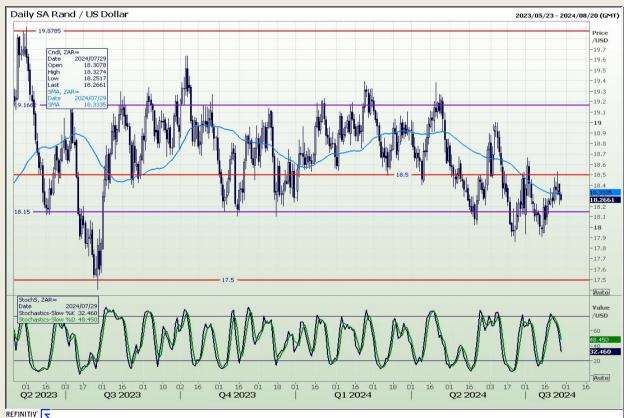

#### Rand / US Dollar

Market Report: 29 July 2024

3rd Floor, AFGRI Building 12 Byls Bridge Boulevard Highveld Extension 73