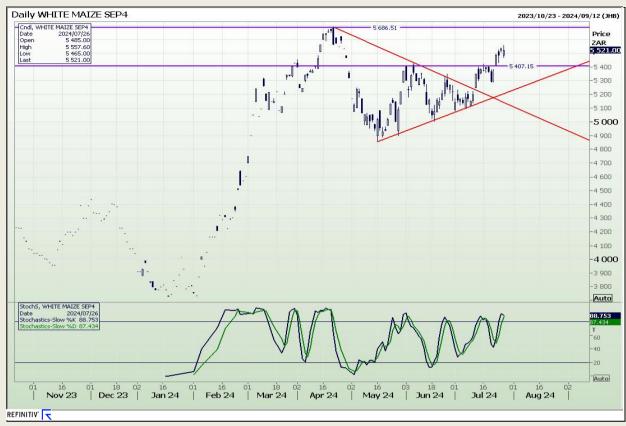

## **Technical Analysis**

South African Futures Exchange - Maize

Market Report: 29 July 2024

3rd Floor, AFGRI Building 12 Byls Bridge Boulevard Highveld Extension 73

# **Technical Analysis**

South African Futures Exchange - Maize

Market Report: 29 July 2024

3rd Floor, AFGRI Building 12 Byls Bridge Boulevard Highveld Extension 73