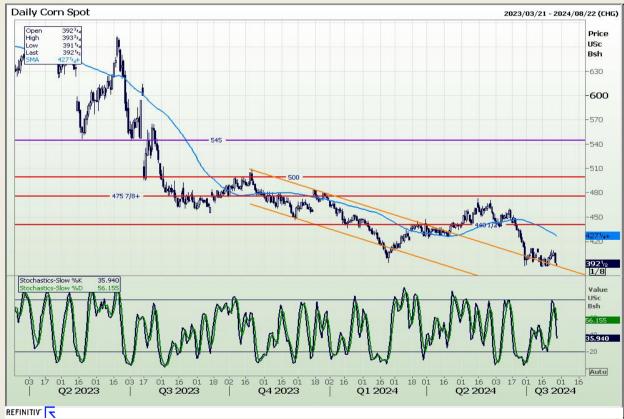

## **Technical Analysis**

Chicago Board of Trade - Corn

Market Report: 29 July 2024

3rd Floor, AFGRI Building 12 Byls Bridge Boulevard Highveld Extension 73