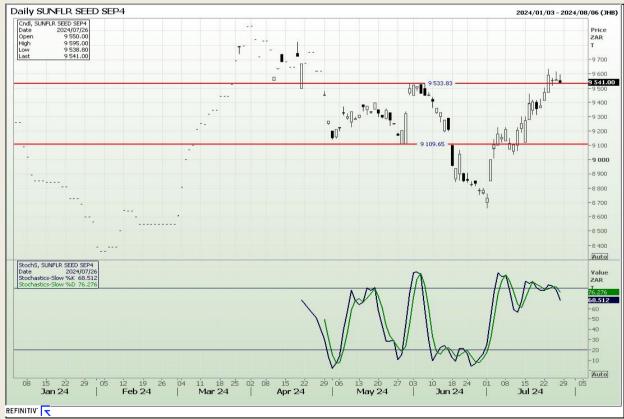

3

# **Technical Analysis**

South African Futures Exchange - Wheat







Market Report: 29 July 2024

3rd Floor, AFGRI Building 12 Byls Bridge Boulevard Highveld Extension 73

## **Technical Analysis**

Chicago Board of Trade and Kansas Board of Trade - Wheat







Market Report: 29 July 2024

3rd Floor, AFGRI Building 12 Byls Bridge Boulevard Highveld Extension 73

## **Technical Analysis**

Chicago Board of Trade - Soybeans







Market Report: 29 July 2024

3rd Floor, AFGRI Building 12 Byls Bridge Boulevard Highveld Extension 73

## **Technical Analysis**

**South African Futures Exchange - Soybeans** 







Market Report: 29 July 2024

3rd Floor, AFGRI Building 12 Byls Bridge Boulevard Highveld Extension 73

## **Technical Analysis**

South African Futures Exchange - Sunflower