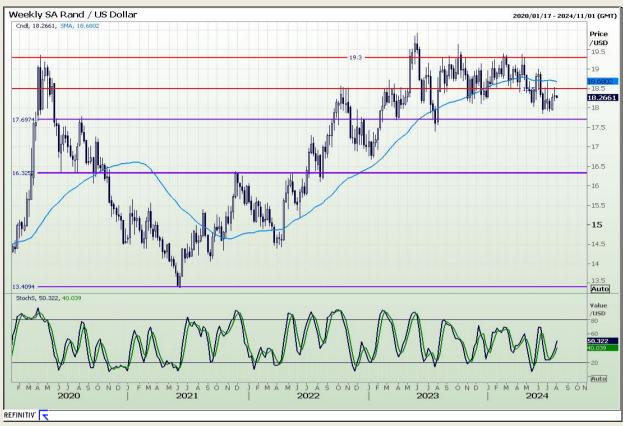

#### Rand / US Dollar

Market Report: 29 July 2024

3rd Floor, AFGRI Building 12 Byls Bridge Boulevard Highveld Extension 73