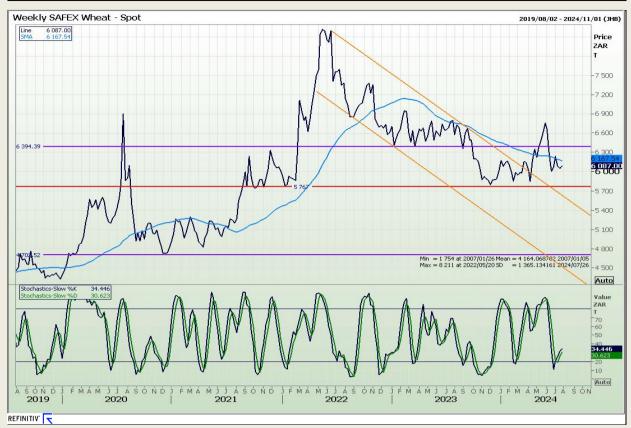

# **Technical Analysis**

South African Futures Exchange - Wheat

Market Report: 29 July 2024

3rd Floor, AFGRI Building 12 Byls Bridge Boulevard Highveld Extension 73