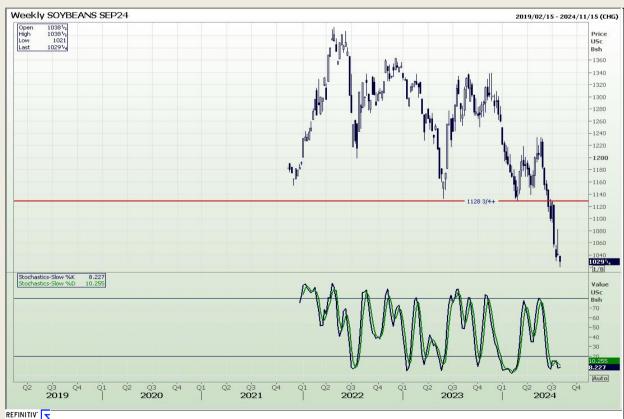

## **Technical Analysis**

Chicago Board of Trade - Soybeans

Market Report: 29 July 2024

3rd Floor, AFGRI Building 12 Byls Bridge Boulevard Highveld Extension 73