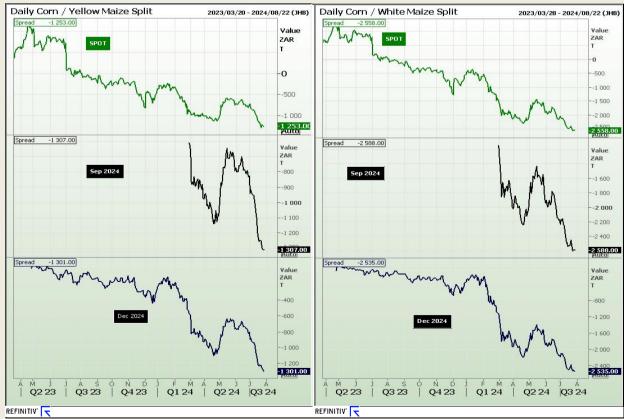

#### **CBOT / SAFEX Spreads**

Market Report: 29 July 2024

3rd Floor, AFGRI Building 12 Byls Bridge Boulevard Highveld Extension 73