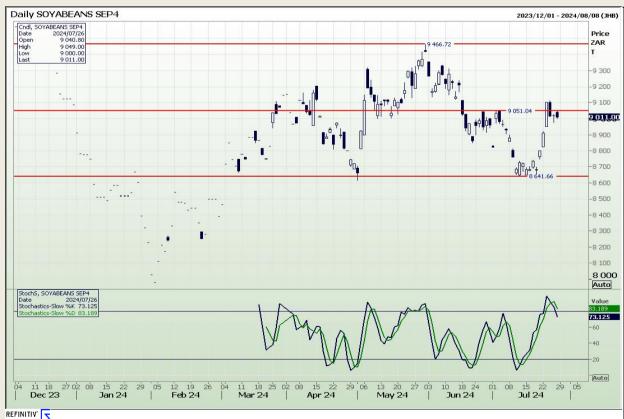

## **Technical Analysis**

**South African Futures Exchange - Soybeans** 

Market Report: 29 July 2024

3rd Floor, AFGRI Building 12 Byls Bridge Boulevard Highveld Extension 73