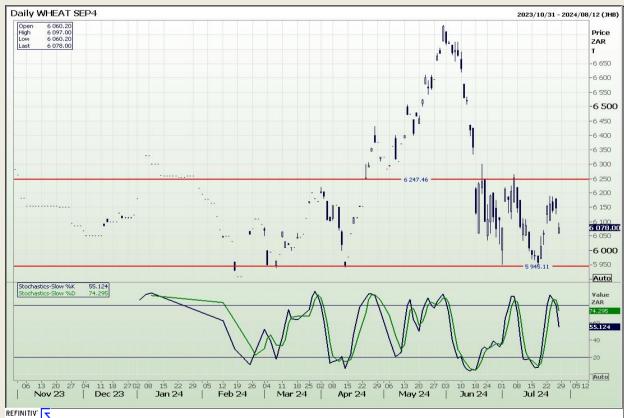

# **Technical Analysis**

South African Futures Exchange - Wheat

Market Report: 29 July 2024

3rd Floor, AFGRI Building 12 Byls Bridge Boulevard Highveld Extension 73