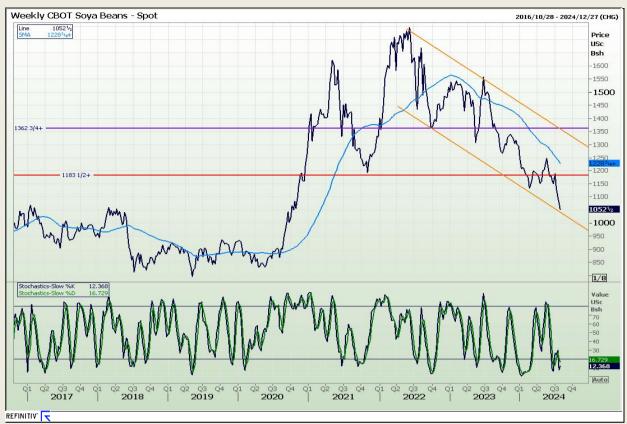

## **Technical Analysis**

Chicago Board of Trade - Soybeans

Market Report: 30 July 2024

3rd Floor, AFGRI Building 12 Byls Bridge Boulevard Highveld Extension 73