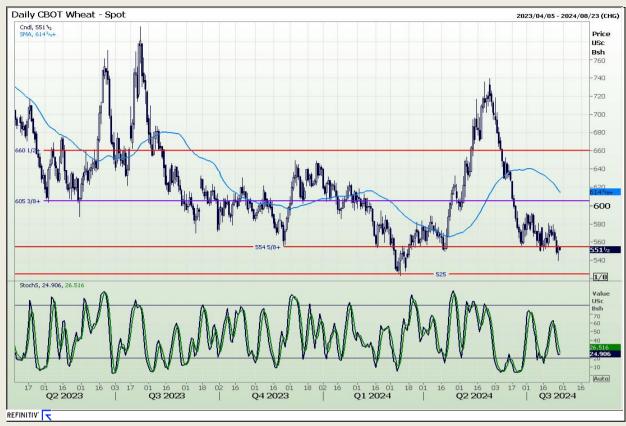

## **Technical Analysis**

Chicago Board of Trade and Kansas Board of Trade - Wheat

Market Report: 30 July 2024

3rd Floor, AFGRI Building 12 Byls Bridge Boulevard Highveld Extension 73