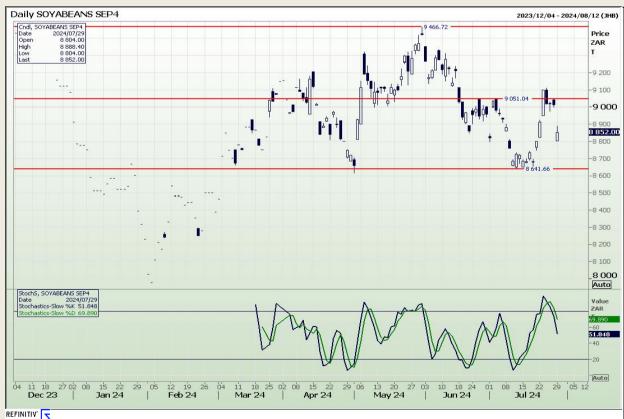

## **Technical Analysis**

**South African Futures Exchange - Soybeans** 

Market Report: 30 July 2024

3rd Floor, AFGRI Building 12 Byls Bridge Boulevard Highveld Extension 73