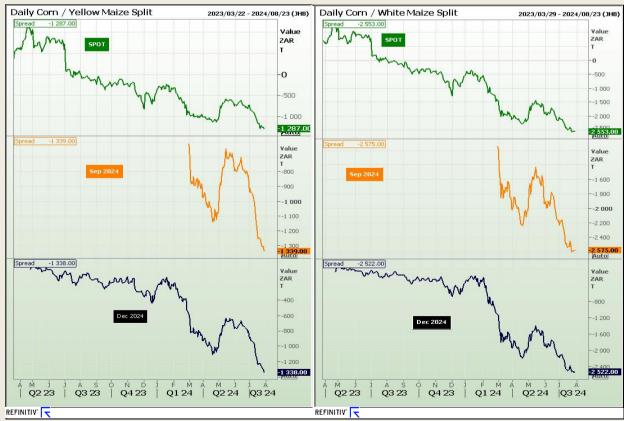

#### **CBOT / SAFEX Spreads**

Market Report: 30 July 2024

3rd Floor, AFGRI Building 12 Byls Bridge Boulevard Highveld Extension 73