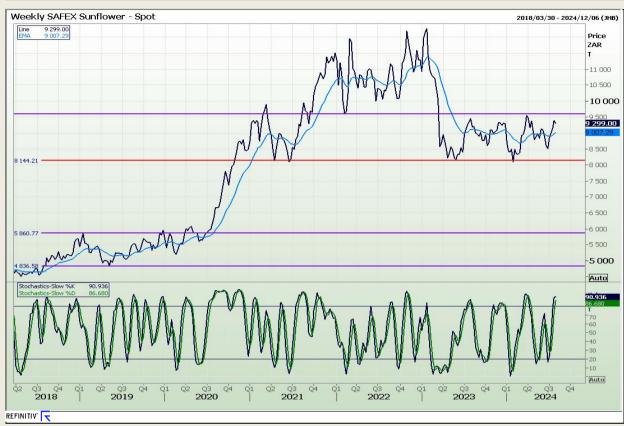

73

## **Technical Analysis**

South African Futures Exchange - Wheat







Market Report: 30 July 2024

3rd Floor, AFGRI Building 12 Byls Bridge Boulevard Highveld Extension 73

## **Technical Analysis**

Chicago Board of Trade and Kansas Board of Trade - Wheat







Market Report: 30 July 2024

3rd Floor, AFGRI Building 12 Byls Bridge Boulevard Highveld Extension 73

## **Technical Analysis**

Chicago Board of Trade - Soybeans







Market Report: 30 July 2024

3rd Floor, AFGRI Building 12 Byls Bridge Boulevard Highveld Extension 73

## **Technical Analysis**

**South African Futures Exchange - Soybeans** 







Market Report: 30 July 2024

3rd Floor, AFGRI Building 12 Byls Bridge Boulevard Highveld Extension 73

## **Technical Analysis**

South African Futures Exchange - Sunflower