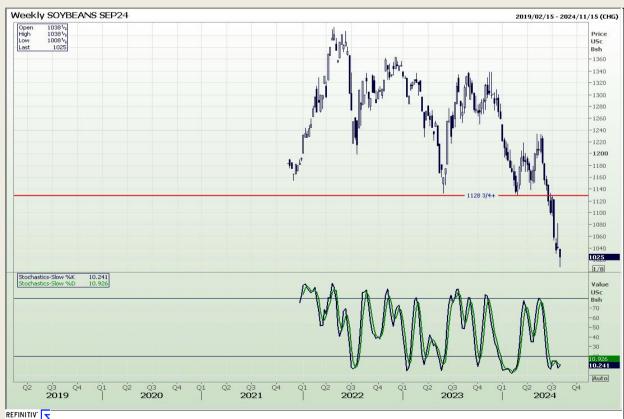

## **Technical Analysis**

Chicago Board of Trade - Soybeans

Market Report: 30 July 2024

3rd Floor, AFGRI Building 12 Byls Bridge Boulevard Highveld Extension 73