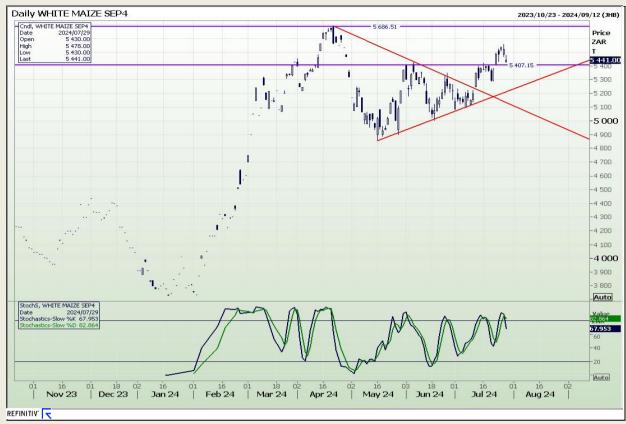

## **Technical Analysis**

South African Futures Exchange - Maize

Market Report: 30 July 2024

3rd Floor, AFGRI Building 12 Byls Bridge Boulevard Highveld Extension 73