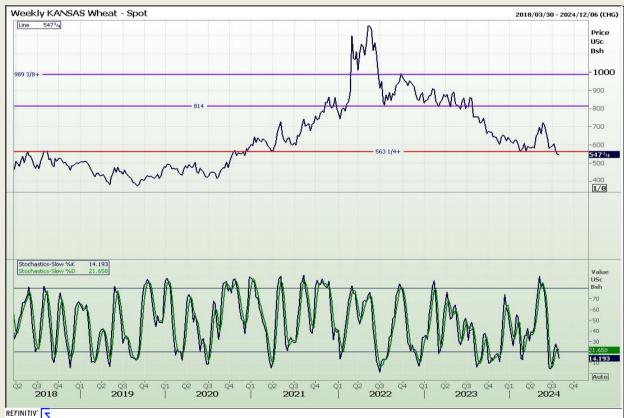

## **Technical Analysis**

Chicago Board of Trade and Kansas Board of Trade - Wheat

Market Report: 30 July 2024

3rd Floor, AFGRI Building 12 Byls Bridge Boulevard Highveld Extension 73