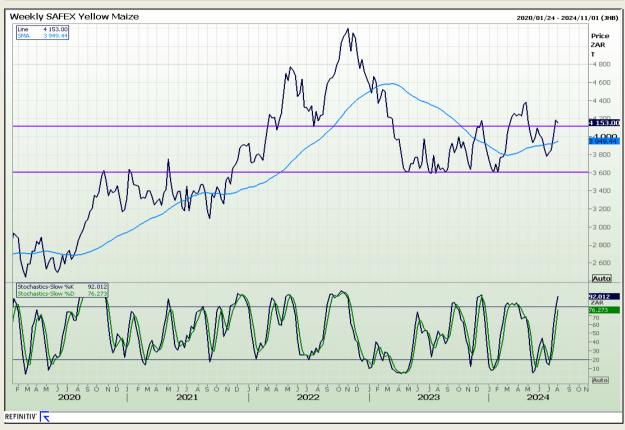

## **Technical Analysis**

South African Futures Exchange - Maize

Market Report: 30 July 2024

3rd Floor, AFGRI Building 12 Byls Bridge Boulevard Highveld Extension 73