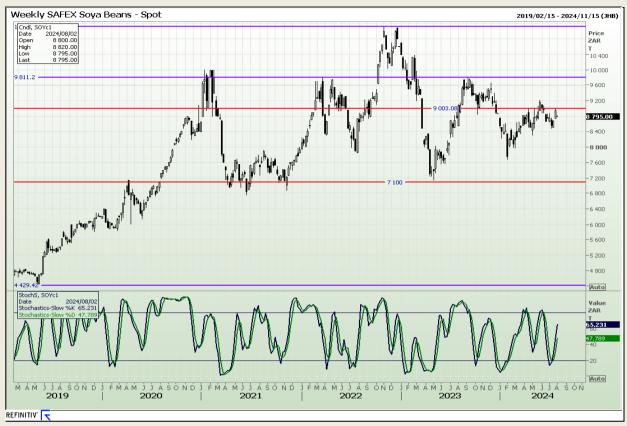

## **Technical Analysis**

**South African Futures Exchange - Soybeans** 

Market Report: 30 July 2024

3rd Floor, AFGRI Building 12 Byls Bridge Boulevard Highveld Extension 73