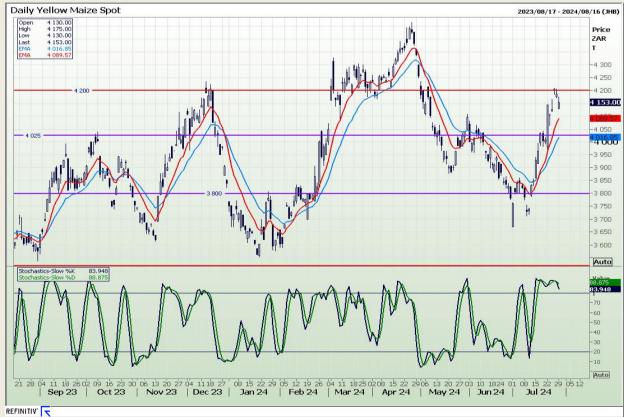

## **Technical Analysis**

South African Futures Exchange - Maize

Market Report: 30 July 2024

3rd Floor, AFGRI Building 12 Byls Bridge Boulevard Highveld Extension 73