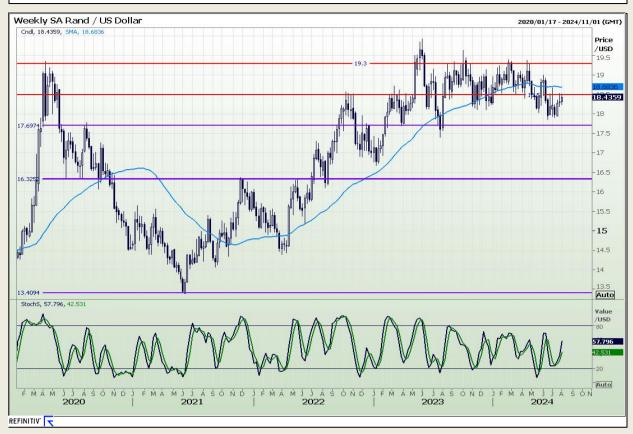

## **Technical Analysis**

#### Rand / US Dollar

Market Report: 30 July 2024

3rd Floor, AFGRI Building 12 Byls Bridge Boulevard Highveld Extension 73