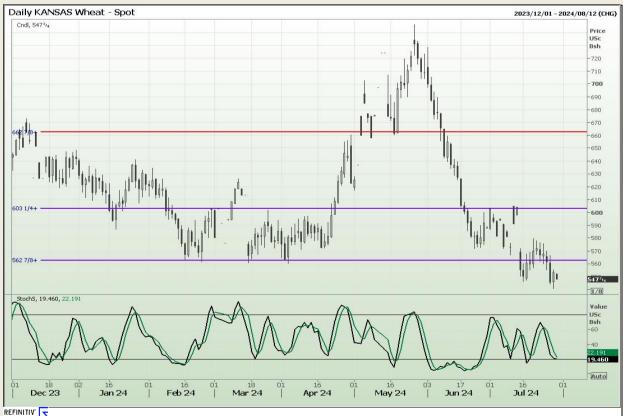

## **Technical Analysis**

Chicago Board of Trade and Kansas Board of Trade - Wheat

Market Report: 30 July 2024

3rd Floor, AFGRI Building 12 Byls Bridge Boulevard Highveld Extension 73