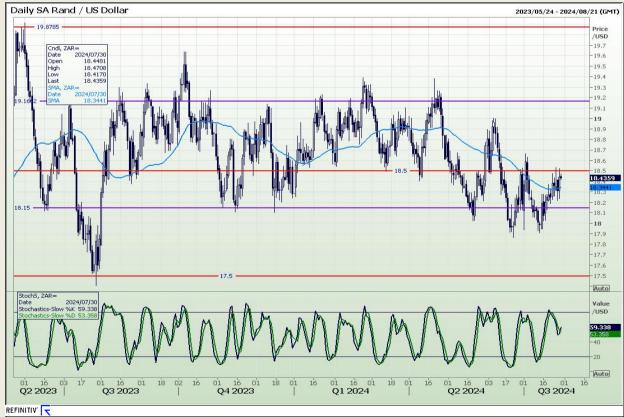

## **Technical Analysis**

#### Rand / US Dollar

Market Report: 30 July 2024

3rd Floor, AFGRI Building 12 Byls Bridge Boulevard Highveld Extension 73