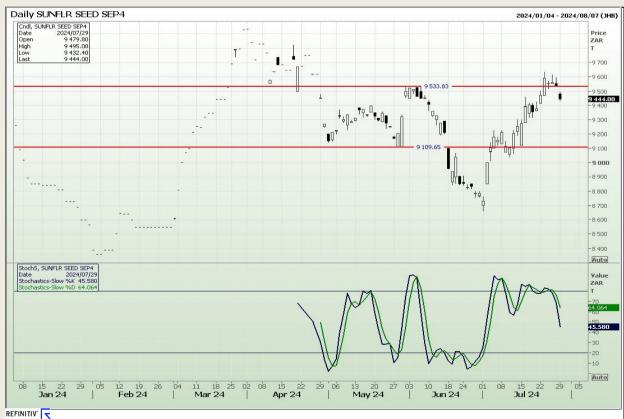

## **Technical Analysis**

South African Futures Exchange - Wheat







Market Report: 30 July 2024

3rd Floor, AFGRI Building 12 Byls Bridge Boulevard Highveld Extension 73

## **Technical Analysis**

Chicago Board of Trade and Kansas Board of Trade - Wheat







Market Report: 30 July 2024

3rd Floor, AFGRI Building 12 Byls Bridge Boulevard Highveld Extension 73

## **Technical Analysis**

Chicago Board of Trade - Soybeans







Market Report: 30 July 2024

3rd Floor, AFGRI Building 12 Byls Bridge Boulevard Highveld Extension 73

## **Technical Analysis**

**South African Futures Exchange - Soybeans** 







Market Report: 30 July 2024

3rd Floor, AFGRI Building 12 Byls Bridge Boulevard Highveld Extension 73

## **Technical Analysis**

South African Futures Exchange - Sunflower