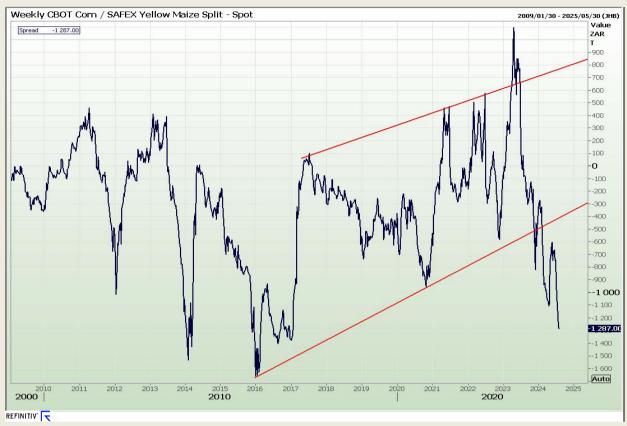

## **Technical Analysis**

#### **CBOT / SAFEX Spreads**

Market Report: 30 July 2024

3rd Floor, AFGRI Building 12 Byls Bridge Boulevard Highveld Extension 73