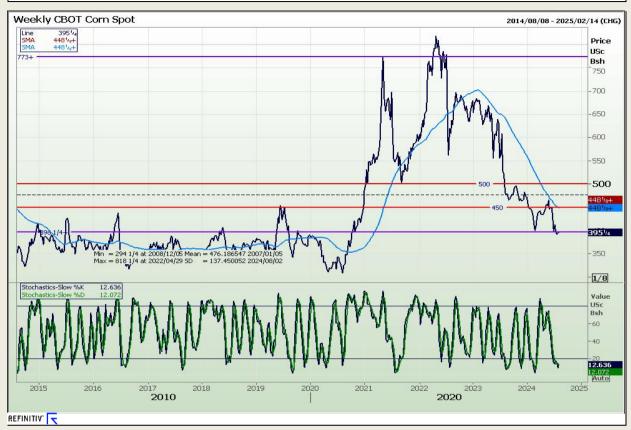

## **Technical Analysis**

Chicago Board of Trade - Corn

Market Report: 30 July 2024

3rd Floor, AFGRI Building 12 Byls Bridge Boulevard Highveld Extension 73