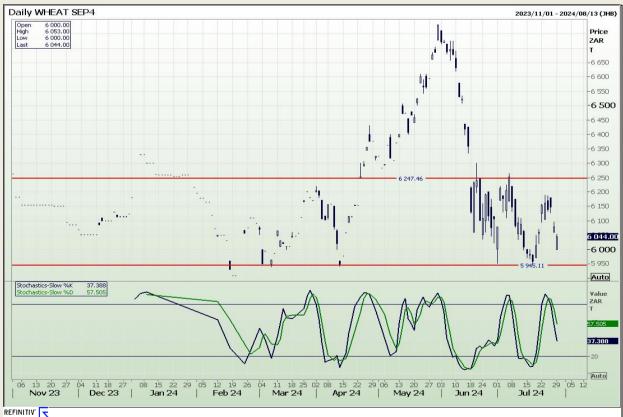

## **Technical Analysis**

South African Futures Exchange - Wheat

Market Report: 30 July 2024

3rd Floor, AFGRI Building 12 Byls Bridge Boulevard Highveld Extension 73