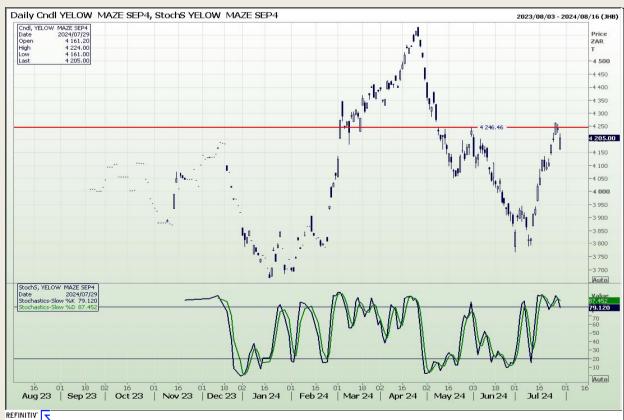

## **Technical Analysis**

South African Futures Exchange - Maize

Market Report: 30 July 2024

3rd Floor, AFGRI Building 12 Byls Bridge Boulevard Highveld Extension 73