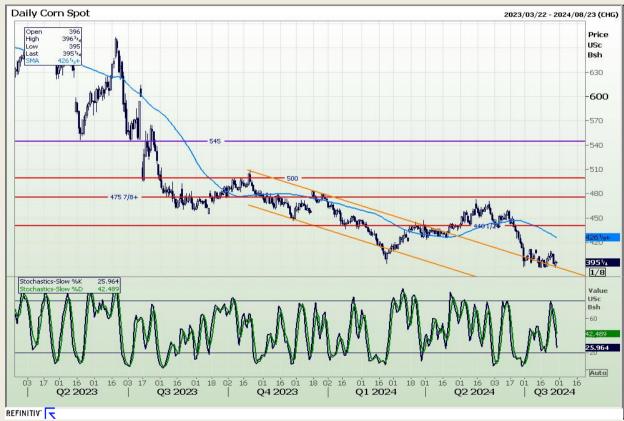

## **Technical Analysis**

Chicago Board of Trade - Corn

Market Report: 30 July 2024

3rd Floor, AFGRI Building 12 Byls Bridge Boulevard Highveld Extension 73