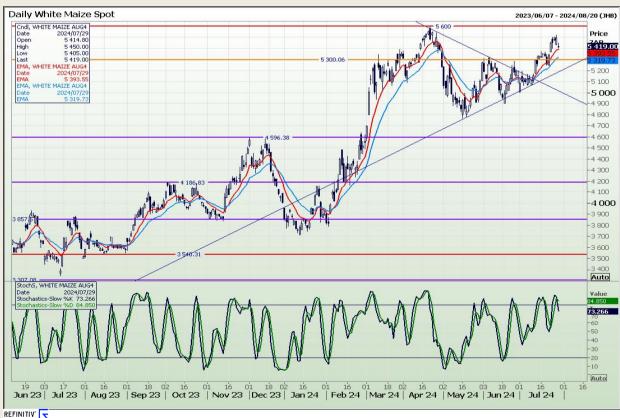

## **Technical Analysis**

South African Futures Exchange - Maize

Market Report: 30 July 2024

3rd Floor, AFGRI Building 12 Byls Bridge Boulevard Highveld Extension 73