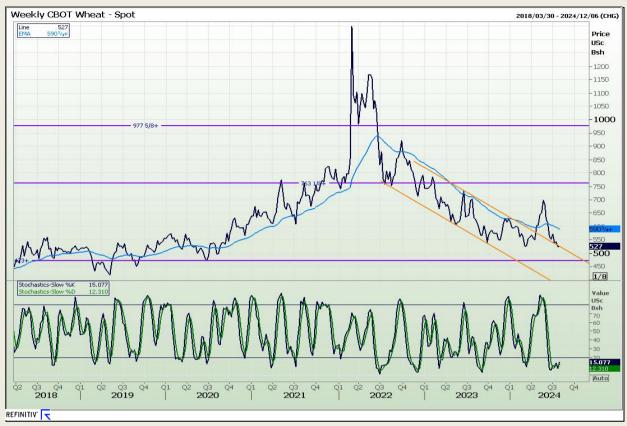

## **Technical Analysis**

Chicago Board of Trade and Kansas Board of Trade - Wheat

Market Report: 30 July 2024

3rd Floor, AFGRI Building 12 Byls Bridge Boulevard Highveld Extension 73