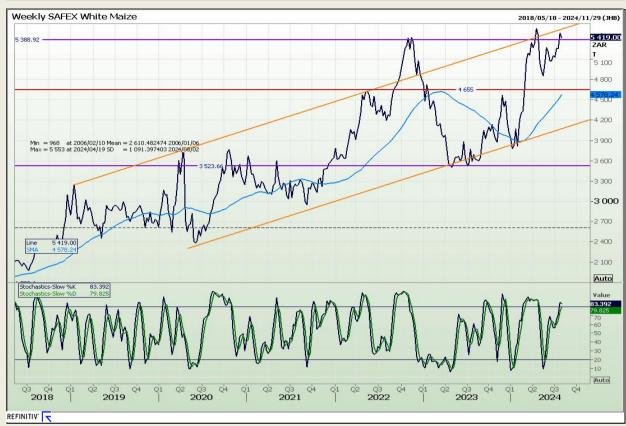

## **Technical Analysis**

South African Futures Exchange - Maize

Market Report: 30 July 2024

3rd Floor, AFGRI Building 12 Byls Bridge Boulevard Highveld Extension 73