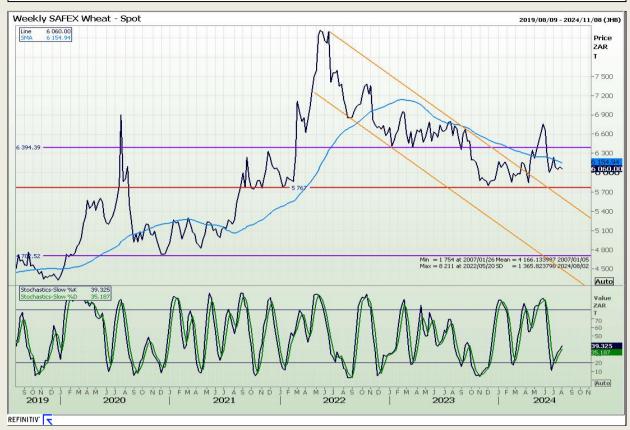

## **Technical Analysis**

South African Futures Exchange - Wheat

Market Report: 30 July 2024

3rd Floor, AFGRI Building 12 Byls Bridge Boulevard Highveld Extension 73