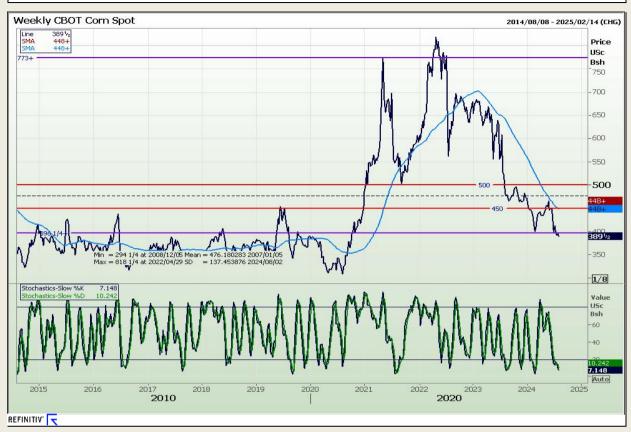

## **Technical Analysis**

Chicago Board of Trade - Corn

Market Report: 31 July 2024

3rd Floor, AFGRI Building 12 Byls Bridge Boulevard Highveld Extension 73