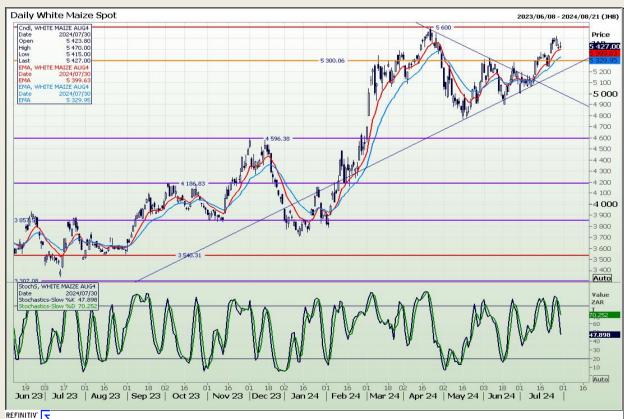

## **Technical Analysis**

South African Futures Exchange - Maize

Market Report: 31 July 2024

3rd Floor, AFGRI Building 12 Byls Bridge Boulevard Highveld Extension 73