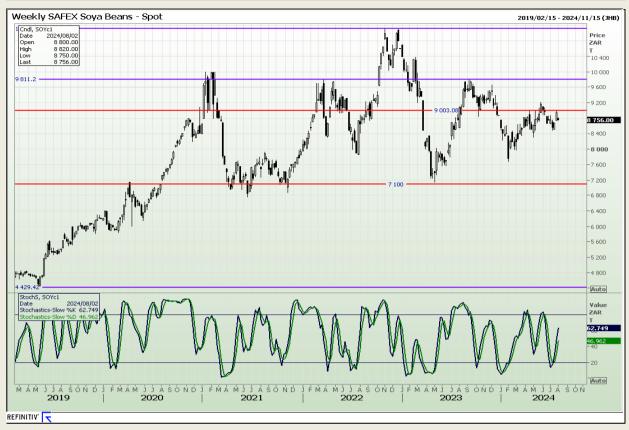

## **Technical Analysis**

**South African Futures Exchange - Soybeans** 

Market Report: 31 July 2024

3rd Floor, AFGRI Building 12 Byls Bridge Boulevard Highveld Extension 73