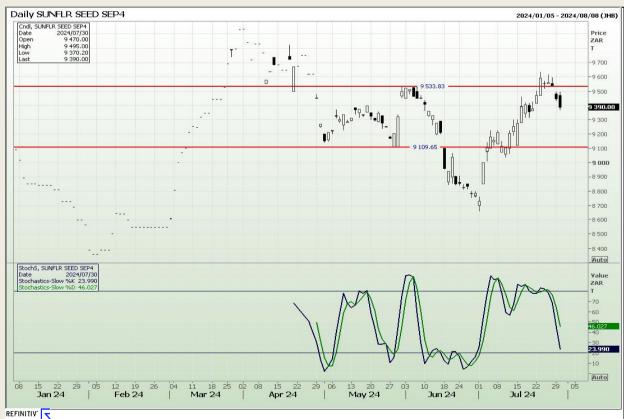

## **Technical Analysis**

South African Futures Exchange - Wheat







Market Report: 31 July 2024

3rd Floor, AFGRI Building 12 Byls Bridge Boulevard Highveld Extension 73

## **Technical Analysis**

Chicago Board of Trade and Kansas Board of Trade - Wheat







Market Report: 31 July 2024

3rd Floor, AFGRI Building 12 Byls Bridge Boulevard Highveld Extension 73

## **Technical Analysis**

Chicago Board of Trade - Soybeans







Market Report: 31 July 2024

3rd Floor, AFGRI Building 12 Byls Bridge Boulevard Highveld Extension 73

## **Technical Analysis**

**South African Futures Exchange - Soybeans** 







Market Report: 31 July 2024

3rd Floor, AFGRI Building 12 Byls Bridge Boulevard Highveld Extension 73

## **Technical Analysis**

South African Futures Exchange - Sunflower