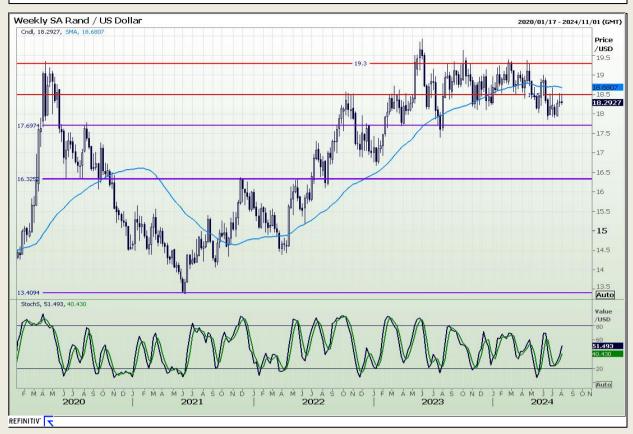

#### Rand / US Dollar

Market Report: 31 July 2024

3rd Floor, AFGRI Building 12 Byls Bridge Boulevard Highveld Extension 73