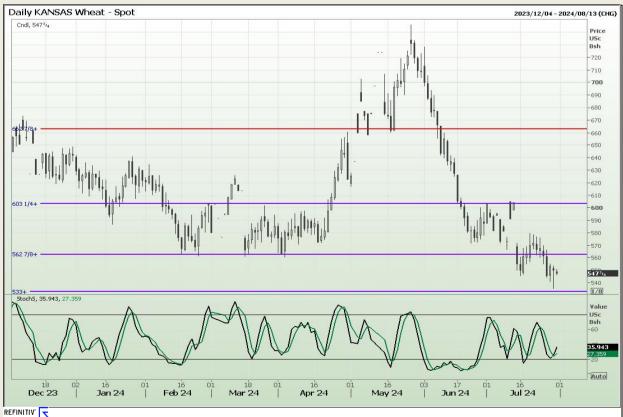

## **Technical Analysis**

Chicago Board of Trade and Kansas Board of Trade - Wheat

Market Report: 31 July 2024

3rd Floor, AFGRI Building 12 Byls Bridge Boulevard Highveld Extension 73