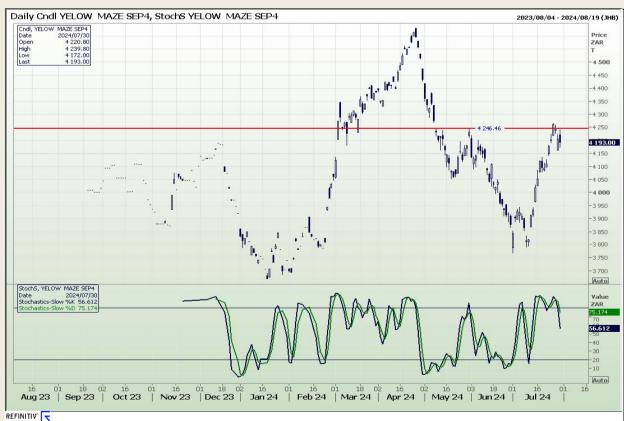

## **Technical Analysis**

South African Futures Exchange - Maize

Market Report: 31 July 2024

3rd Floor, AFGRI Building 12 Byls Bridge Boulevard Highveld Extension 73