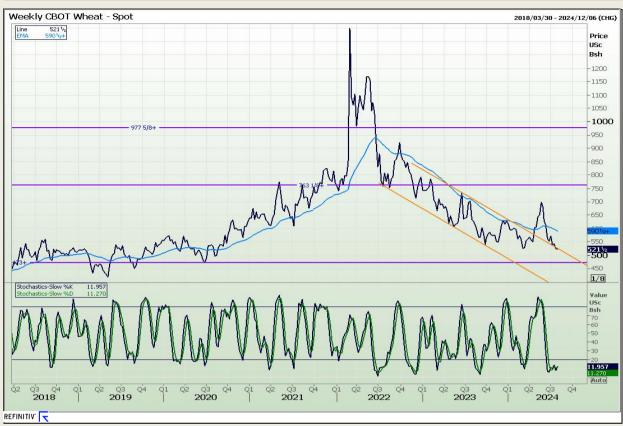

## **Technical Analysis**

Chicago Board of Trade and Kansas Board of Trade - Wheat

Market Report: 31 July 2024

3rd Floor, AFGRI Building 12 Byls Bridge Boulevard Highveld Extension 73