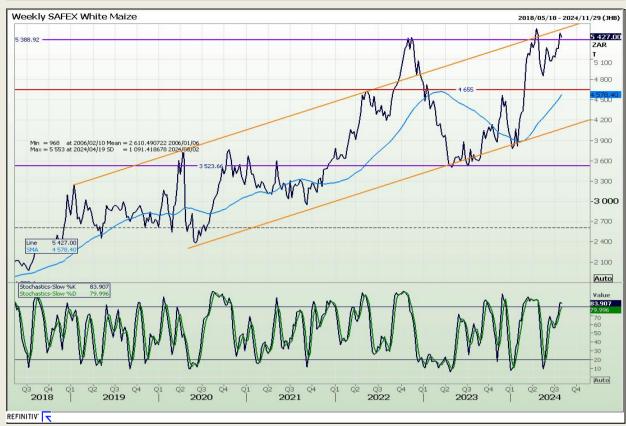

## **Technical Analysis**

South African Futures Exchange - Maize

Market Report: 31 July 2024

3rd Floor, AFGRI Building 12 Byls Bridge Boulevard Highveld Extension 73