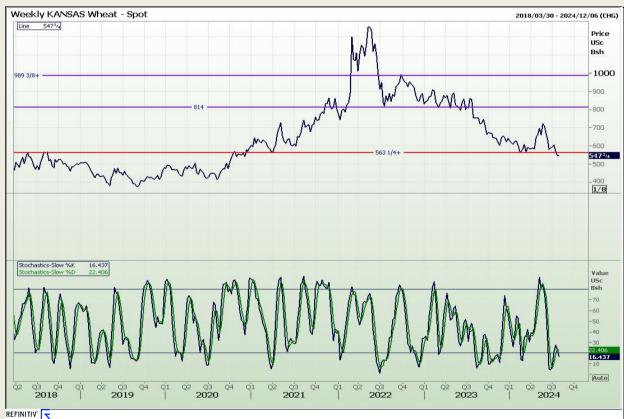

## **Technical Analysis**

Chicago Board of Trade and Kansas Board of Trade - Wheat

Market Report: 31 July 2024

3rd Floor, AFGRI Building 12 Byls Bridge Boulevard Highveld Extension 73