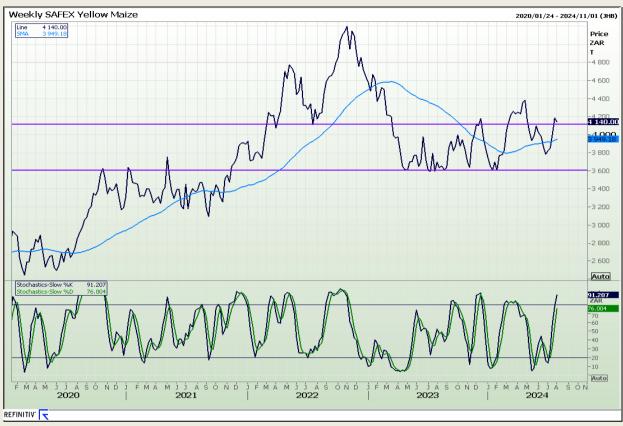

## **Technical Analysis**

South African Futures Exchange - Maize

Market Report: 31 July 2024

3rd Floor, AFGRI Building 12 Byls Bridge Boulevard Highveld Extension 73