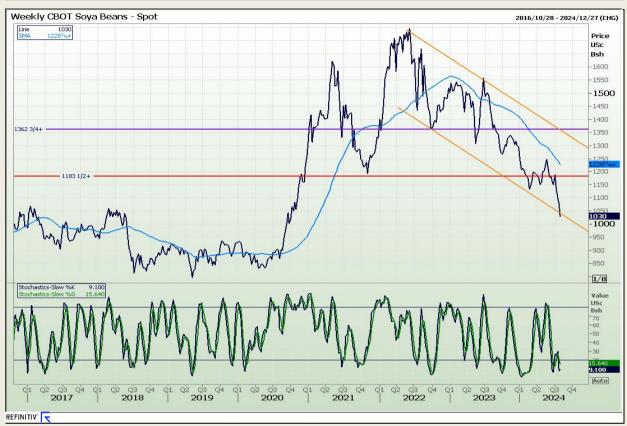

## **Technical Analysis**

Chicago Board of Trade - Soybeans

Market Report: 31 July 2024

3rd Floor, AFGRI Building 12 Byls Bridge Boulevard Highveld Extension 73