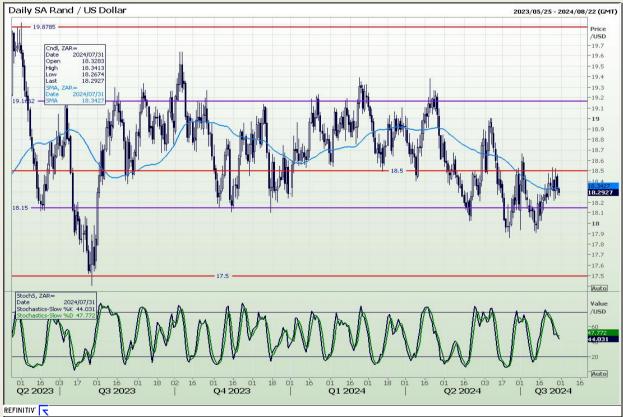

#### Rand / US Dollar

Market Report: 31 July 2024

3rd Floor, AFGRI Building 12 Byls Bridge Boulevard Highveld Extension 73