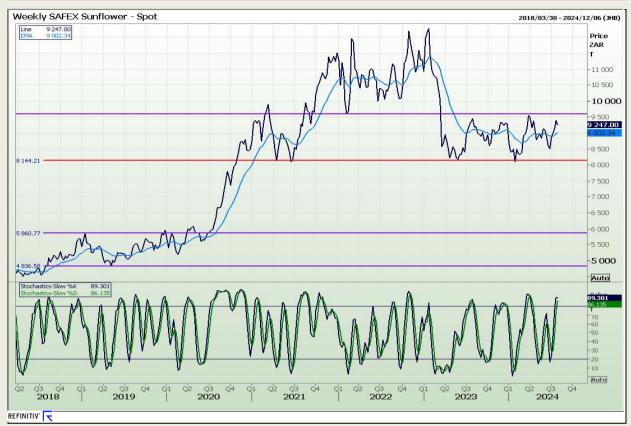

73

## **Technical Analysis**

South African Futures Exchange - Wheat







Market Report: 31 July 2024

3rd Floor, AFGRI Building 12 Byls Bridge Boulevard Highveld Extension 73

## **Technical Analysis**

Chicago Board of Trade and Kansas Board of Trade - Wheat







Market Report: 31 July 2024

3rd Floor, AFGRI Building 12 Byls Bridge Boulevard Highveld Extension 73

## **Technical Analysis**

Chicago Board of Trade - Soybeans







Market Report: 31 July 2024

3rd Floor, AFGRI Building 12 Byls Bridge Boulevard Highveld Extension 73

## **Technical Analysis**

**South African Futures Exchange - Soybeans** 







Market Report: 31 July 2024

3rd Floor, AFGRI Building 12 Byls Bridge Boulevard Highveld Extension 73

## **Technical Analysis**

South African Futures Exchange - Sunflower