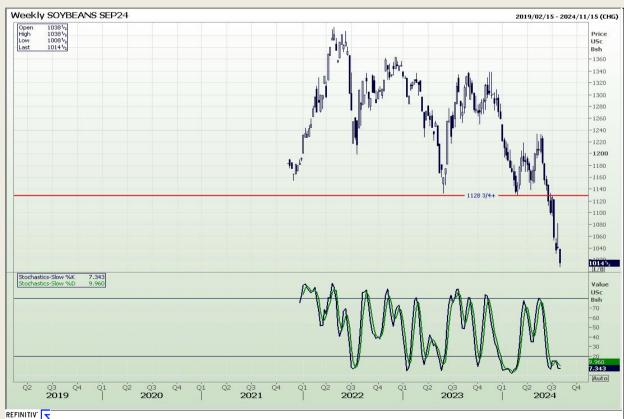

## **Technical Analysis**

Chicago Board of Trade - Soybeans

Market Report: 31 July 2024

3rd Floor, AFGRI Building 12 Byls Bridge Boulevard Highveld Extension 73