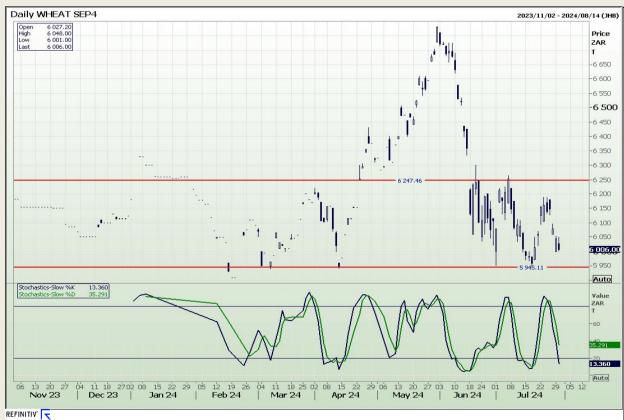

## **Technical Analysis**

South African Futures Exchange - Wheat

Market Report: 31 July 2024

3rd Floor, AFGRI Building 12 Byls Bridge Boulevard Highveld Extension 73