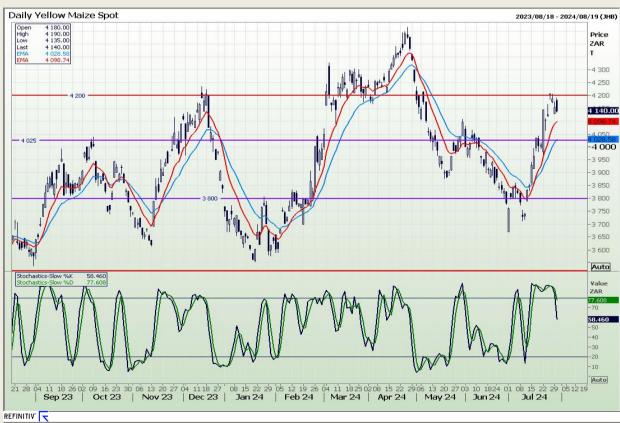

## **Technical Analysis**

South African Futures Exchange - Maize

Market Report: 31 July 2024

3rd Floor, AFGRI Building 12 Byls Bridge Boulevard Highveld Extension 73