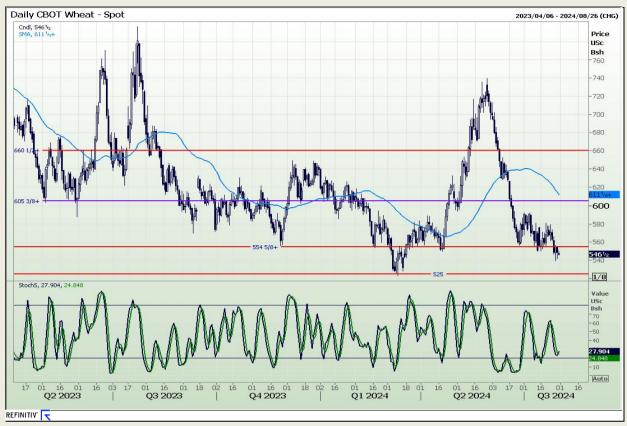

## **Technical Analysis**

Chicago Board of Trade and Kansas Board of Trade - Wheat

Market Report: 31 July 2024

3rd Floor, AFGRI Building 12 Byls Bridge Boulevard Highveld Extension 73