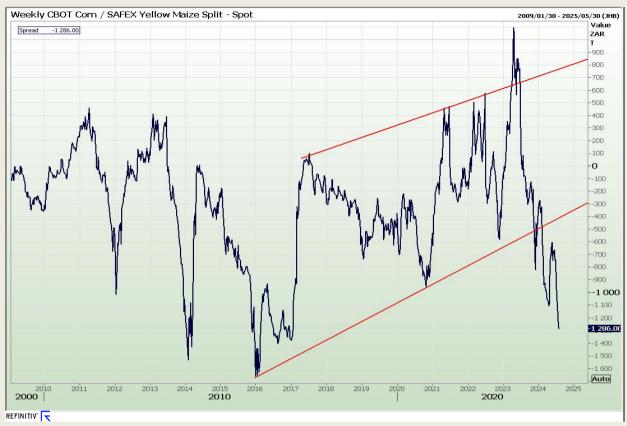

#### **CBOT / SAFEX Spreads**

Market Report: 31 July 2024

3rd Floor, AFGRI Building 12 Byls Bridge Boulevard Highveld Extension 73