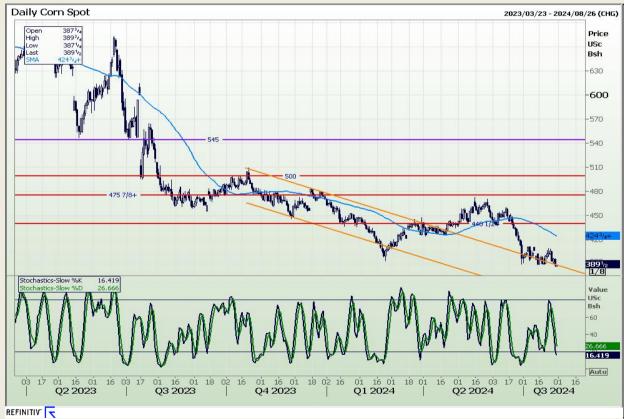

## **Technical Analysis**

Chicago Board of Trade - Corn

Market Report: 31 July 2024

3rd Floor, AFGRI Building 12 Byls Bridge Boulevard Highveld Extension 73