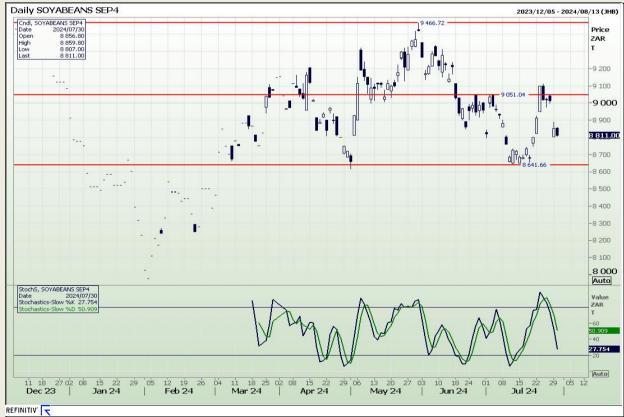

## **Technical Analysis**

**South African Futures Exchange - Soybeans** 

Market Report: 31 July 2024

3rd Floor, AFGRI Building 12 Byls Bridge Boulevard Highveld Extension 73