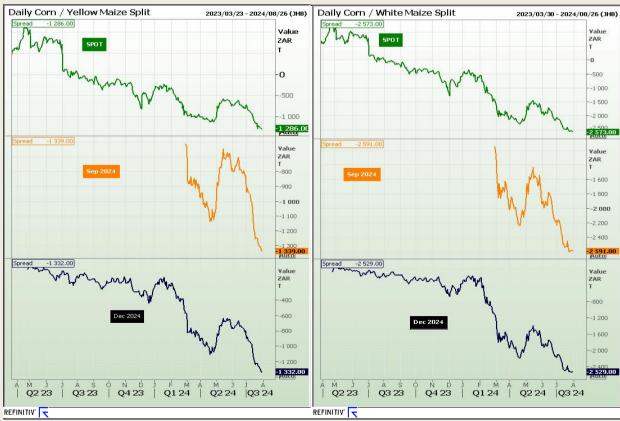

#### **CBOT / SAFEX Spreads**

Market Report: 31 July 2024

3rd Floor, AFGRI Building 12 Byls Bridge Boulevard Highveld Extension 73