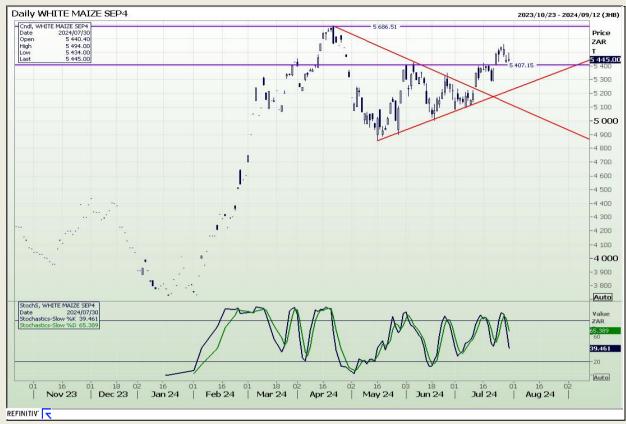

## **Technical Analysis**

South African Futures Exchange - Maize

Market Report: 31 July 2024

3rd Floor, AFGRI Building 12 Byls Bridge Boulevard Highveld Extension 73