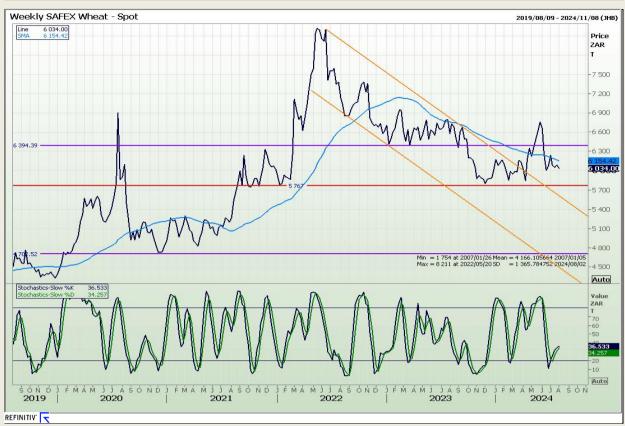

## **Technical Analysis**

South African Futures Exchange - Wheat

Market Report: 31 July 2024

3rd Floor, AFGRI Building 12 Byls Bridge Boulevard Highveld Extension 73