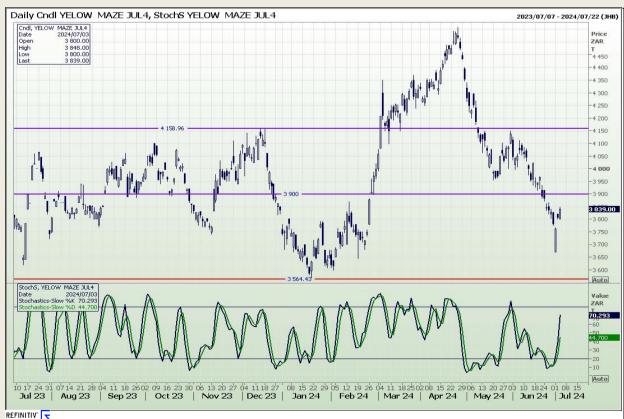

## **Technical Analysis**

South African Futures Exchange - Maize

Market Report: 04 July 2024

3rd Floor, AFGRI Building 12 Byls Bridge Boulevard Highveld Extension 73

# **Technical Analysis**

South African Futures Exchange - Maize

Market Report: 04 July 2024

3rd Floor, AFGRI Building 12 Byls Bridge Boulevard Highveld Extension 73