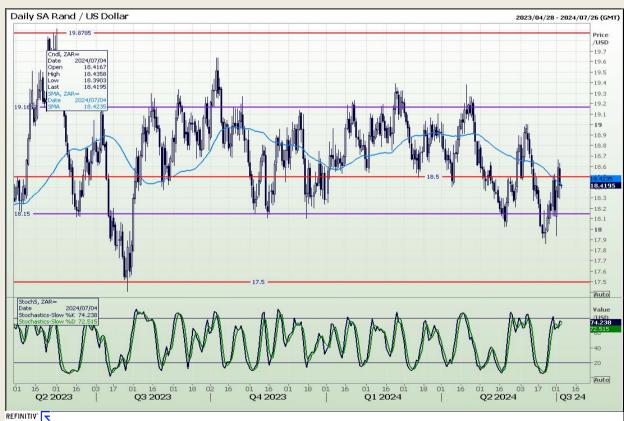

#### Rand / US Dollar

Market Report: 04 July 2024

3rd Floor, AFGRI Building 12 Byls Bridge Boulevard Highveld Extension 73