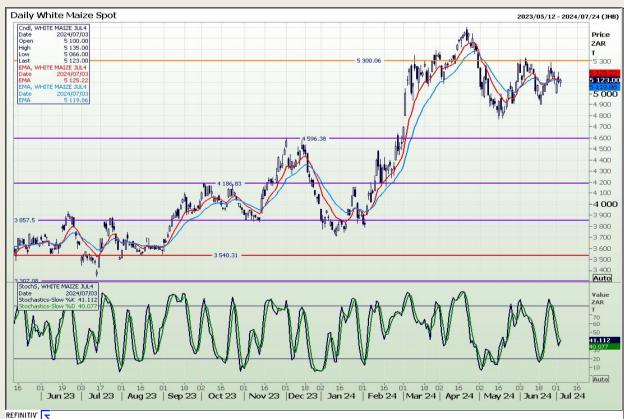

## **Technical Analysis**

South African Futures Exchange - Maize

Market Report: 04 July 2024

3rd Floor, AFGRI Building 12 Byls Bridge Boulevard Highveld Extension 73

# **Technical Analysis**

South African Futures Exchange - Maize

Market Report: 04 July 2024

3rd Floor, AFGRI Building 12 Byls Bridge Boulevard Highveld Extension 73