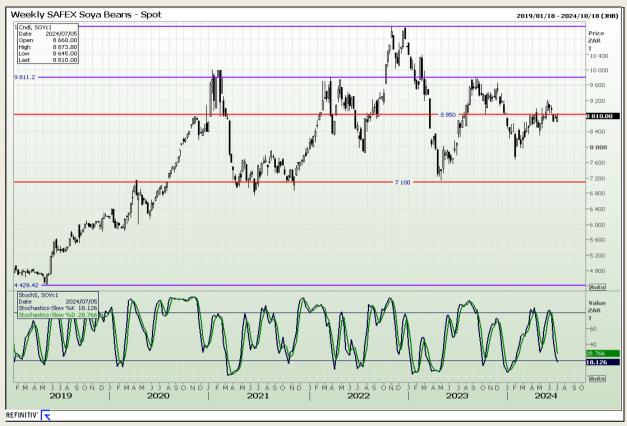

## **Technical Analysis**

**South African Futures Exchange - Soybeans** 

Market Report: 04 July 2024

3rd Floor, AFGRI Building 12 Byls Bridge Boulevard Highveld Extension 73