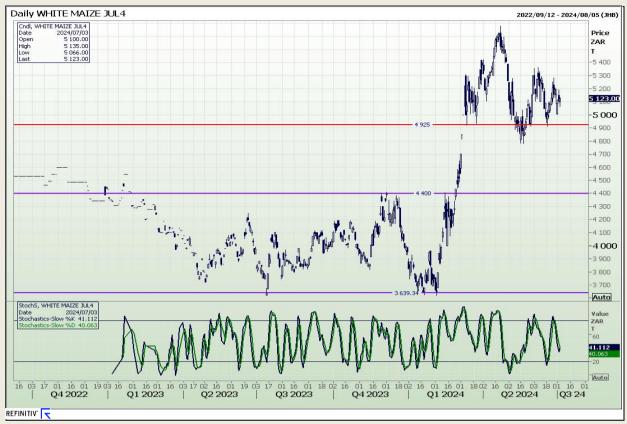

## **Technical Analysis**

South African Futures Exchange - Maize

Market Report: 04 July 2024

3rd Floor, AFGRI Building 12 Byls Bridge Boulevard Highveld Extension 73

# **Technical Analysis**

South African Futures Exchange - Maize

Market Report: 04 July 2024

3rd Floor, AFGRI Building 12 Byls Bridge Boulevard Highveld Extension 73