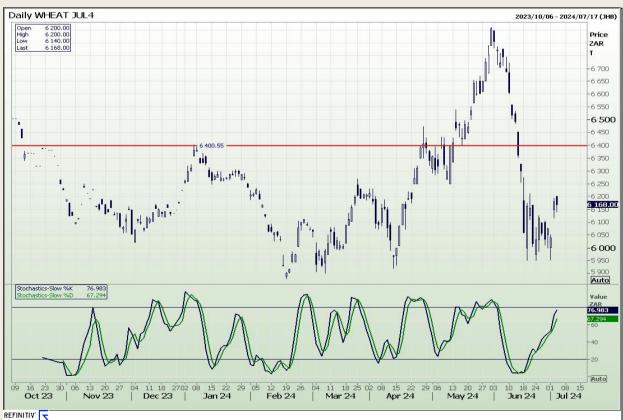

## **Technical Analysis**

South African Futures Exchange - Wheat

Market Report: 04 July 2024

3rd Floor, AFGRI Building 12 Byls Bridge Boulevard Highveld Extension 73