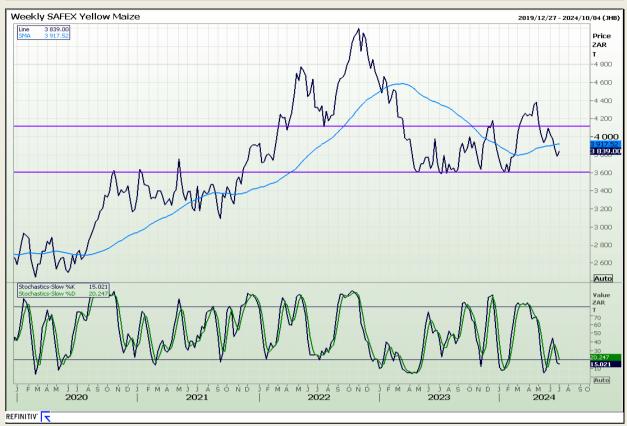

## **Technical Analysis**

South African Futures Exchange - Maize

Market Report: 04 July 2024

3rd Floor, AFGRI Building 12 Byls Bridge Boulevard Highveld Extension 73

# **Technical Analysis**

South African Futures Exchange - Maize

Market Report: 04 July 2024

3rd Floor, AFGRI Building 12 Byls Bridge Boulevard Highveld Extension 73