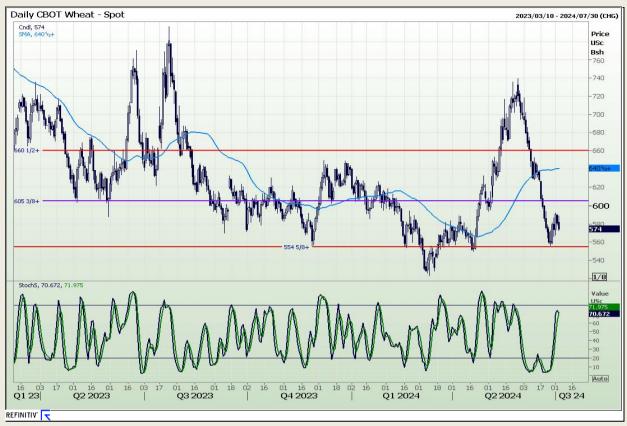

## **Technical Analysis**

Chicago Board of Trade and Kansas Board of Trade - Wheat

Market Report: 04 July 2024

3rd Floor, AFGRI Building 12 Byls Bridge Boulevard Highveld Extension 73

# **Technical Analysis**

Chicago Board of Trade and Kansas Board of Trade - Wheat

Market Report: 04 July 2024

3rd Floor, AFGRI Building 12 Byls Bridge Boulevard Highveld Extension 73