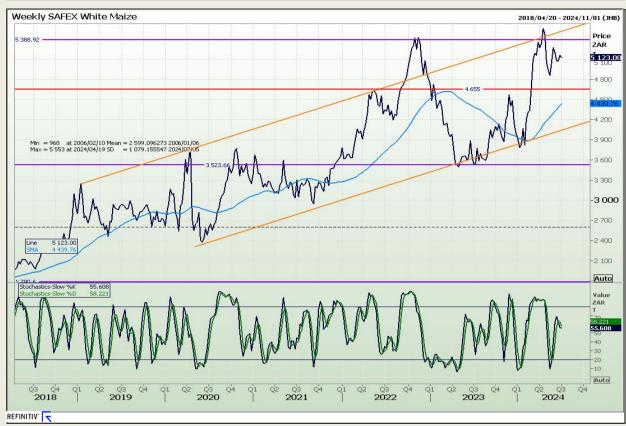

## **Technical Analysis**

South African Futures Exchange - Maize

Market Report: 04 July 2024

3rd Floor, AFGRI Building 12 Byls Bridge Boulevard Highveld Extension 73

# **Technical Analysis**

South African Futures Exchange - Maize

Market Report: 04 July 2024

3rd Floor, AFGRI Building 12 Byls Bridge Boulevard Highveld Extension 73