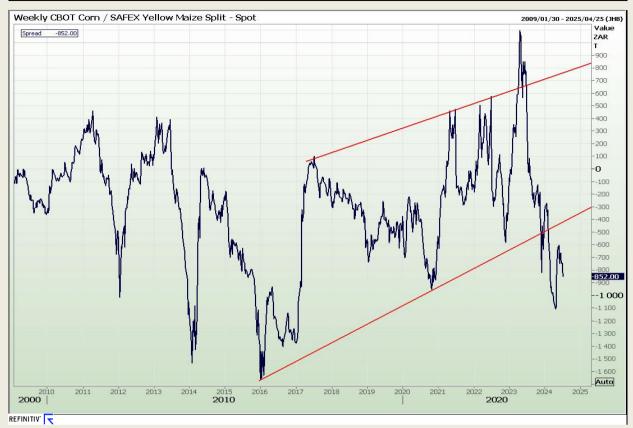

#### **CBOT / SAFEX Spreads**

Market Report: 04 July 2024

3rd Floor, AFGRI Building 12 Byls Bridge Boulevard Highveld Extension 73