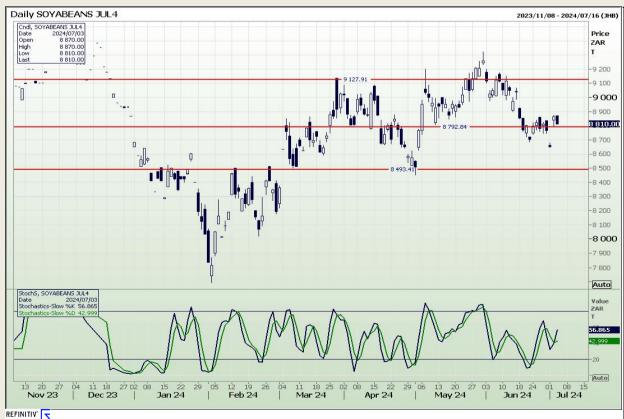

## **Technical Analysis**

**South African Futures Exchange - Soybeans** 

Market Report: 04 July 2024

3rd Floor, AFGRI Building 12 Byls Bridge Boulevard Highveld Extension 73