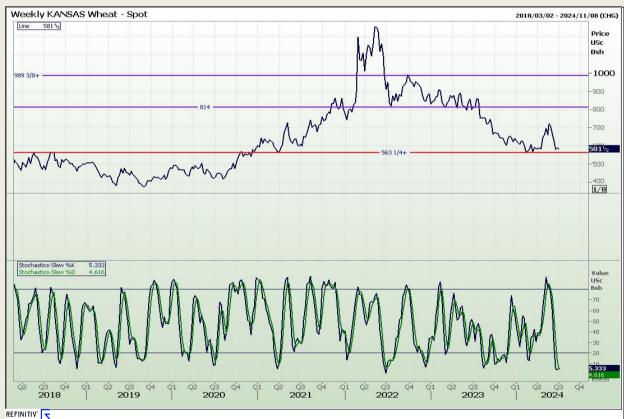

## **Technical Analysis**

Chicago Board of Trade and Kansas Board of Trade - Wheat

Market Report: 04 July 2024

3rd Floor, AFGRI Building 12 Byls Bridge Boulevard Highveld Extension 73

# **Technical Analysis**

Chicago Board of Trade and Kansas Board of Trade - Wheat

Market Report: 04 July 2024

3rd Floor, AFGRI Building 12 Byls Bridge Boulevard Highveld Extension 73