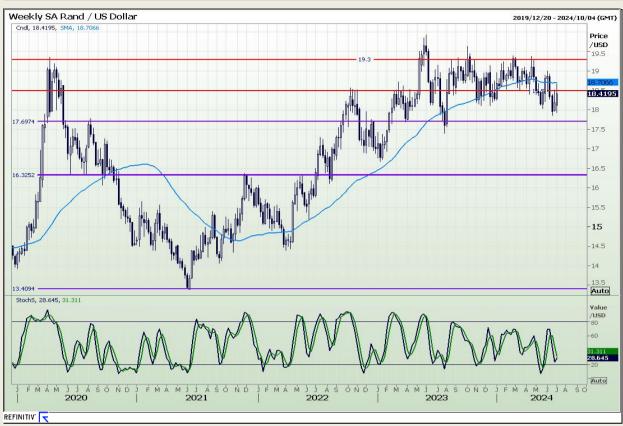

#### Rand / US Dollar

Market Report: 04 July 2024

3rd Floor, AFGRI Building 12 Byls Bridge Boulevard Highveld Extension 73