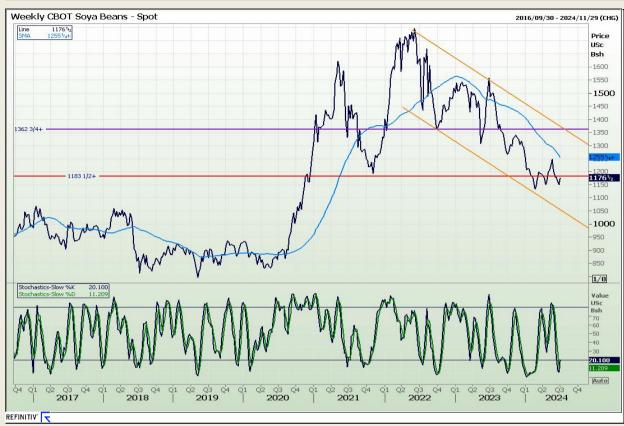

## **Technical Analysis**

Chicago Board of Trade - Soybeans

Market Report: 04 July 2024

3rd Floor, AFGRI Building 12 Byls Bridge Boulevard Highveld Extension 73