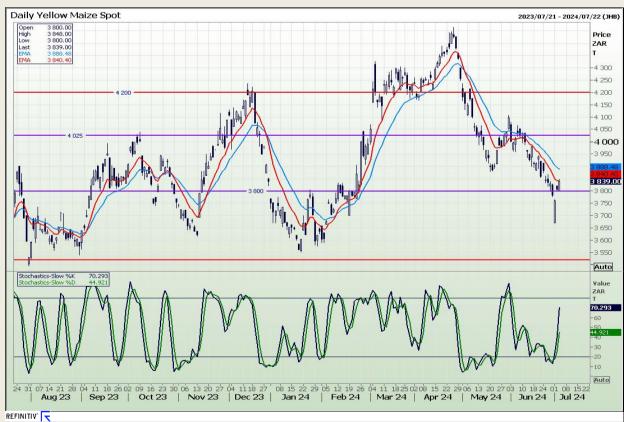

## **Technical Analysis**

South African Futures Exchange - Maize

Market Report: 04 July 2024

3rd Floor, AFGRI Building 12 Byls Bridge Boulevard Highveld Extension 73

# **Technical Analysis**

South African Futures Exchange - Maize

Market Report: 04 July 2024

3rd Floor, AFGRI Building 12 Byls Bridge Boulevard Highveld Extension 73