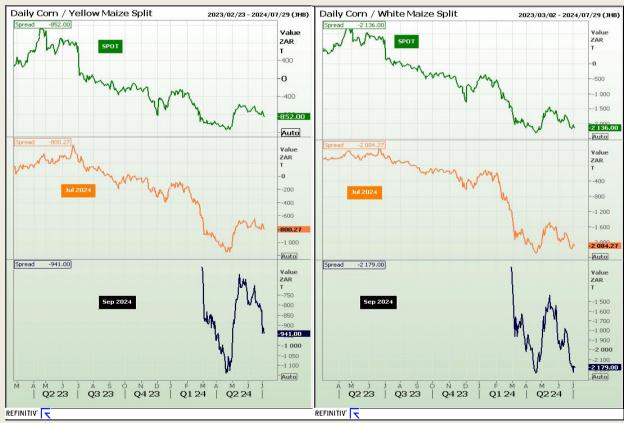

#### **CBOT / SAFEX Spreads**

Market Report: 04 July 2024

3rd Floor, AFGRI Building 12 Byls Bridge Boulevard Highveld Extension 73