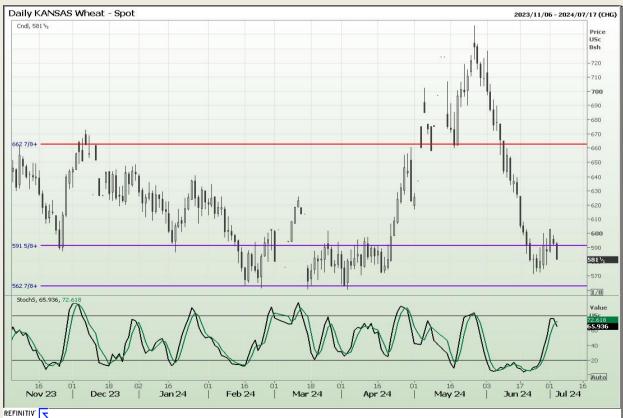

## **Technical Analysis**

Chicago Board of Trade and Kansas Board of Trade - Wheat

Market Report: 04 July 2024

3rd Floor, AFGRI Building 12 Byls Bridge Boulevard Highveld Extension 73

# **Technical Analysis**

Chicago Board of Trade and Kansas Board of Trade - Wheat

Market Report: 04 July 2024

3rd Floor, AFGRI Building 12 Byls Bridge Boulevard Highveld Extension 73