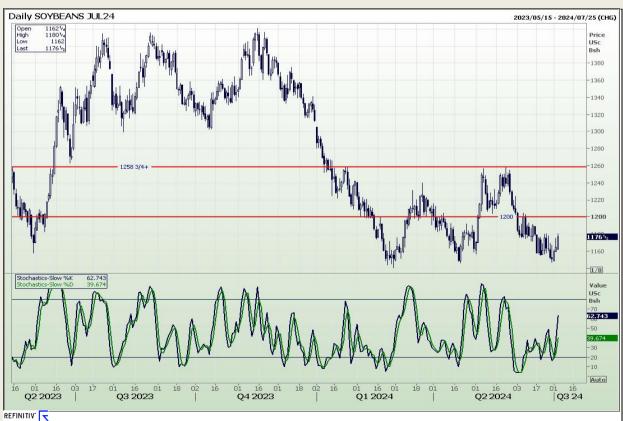

## **Technical Analysis**

Chicago Board of Trade - Soybeans

Market Report: 04 July 2024

3rd Floor, AFGRI Building 12 Byls Bridge Boulevard Highveld Extension 73