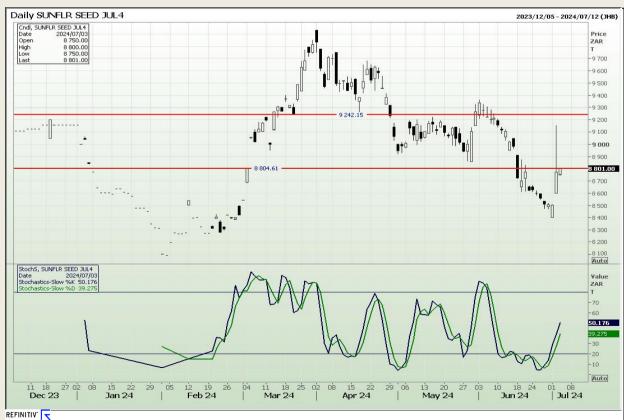

3

## **Technical Analysis**

South African Futures Exchange - Wheat







Market Report: 04 July 2024

3rd Floor, AFGRI Building 12 Byls Bridge Boulevard Highveld Extension 73

# **Technical Analysis**

Chicago Board of Trade and Kansas Board of Trade - Wheat







Market Report: 04 July 2024

3rd Floor, AFGRI Building 12 Byls Bridge Boulevard Highveld Extension 73

## **Technical Analysis**

Chicago Board of Trade - Soybeans







Market Report: 04 July 2024

3rd Floor, AFGRI Building 12 Byls Bridge Boulevard Highveld Extension 73

## **Technical Analysis**

**South African Futures Exchange - Soybeans** 







Market Report: 04 July 2024

3rd Floor, AFGRI Building 12 Byls Bridge Boulevard Highveld Extension 73

## **Technical Analysis**

South African Futures Exchange - Sunflower