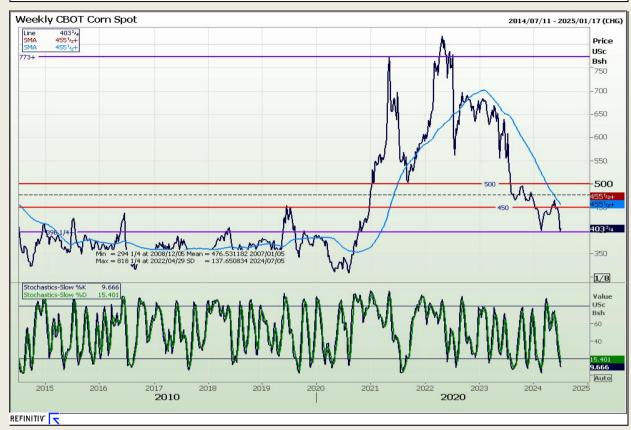

## **Technical Analysis**

Chicago Board of Trade - Corn

Market Report: 04 July 2024

3rd Floor, AFGRI Building 12 Byls Bridge Boulevard Highveld Extension 73