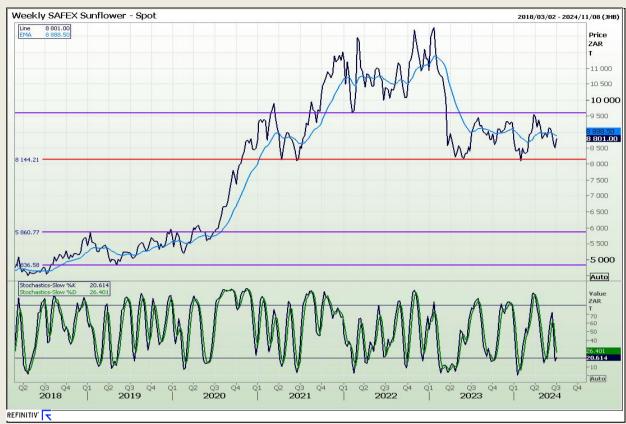

73

## **Technical Analysis**

South African Futures Exchange - Wheat







Market Report: 04 July 2024

3rd Floor, AFGRI Building 12 Byls Bridge Boulevard Highveld Extension 73

# **Technical Analysis**

Chicago Board of Trade and Kansas Board of Trade - Wheat







Market Report: 04 July 2024

3rd Floor, AFGRI Building 12 Byls Bridge Boulevard Highveld Extension 73

## **Technical Analysis**

Chicago Board of Trade - Soybeans







Market Report: 04 July 2024

3rd Floor, AFGRI Building 12 Byls Bridge Boulevard Highveld Extension 73

## **Technical Analysis**

**South African Futures Exchange - Soybeans** 







Market Report: 04 July 2024

3rd Floor, AFGRI Building 12 Byls Bridge Boulevard Highveld Extension 73

## **Technical Analysis**

South African Futures Exchange - Sunflower