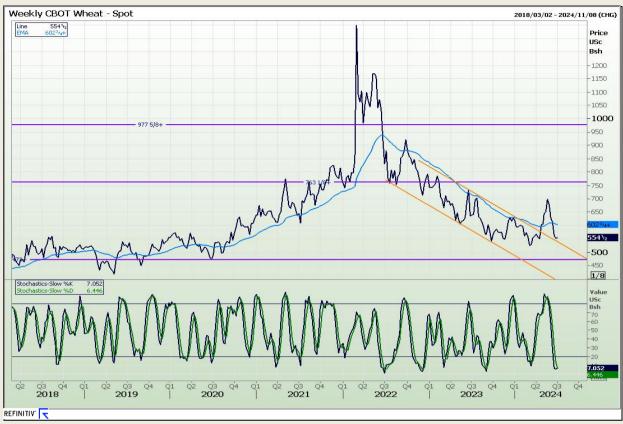

## **Technical Analysis**

Chicago Board of Trade and Kansas Board of Trade - Wheat

Market Report: 04 July 2024

3rd Floor, AFGRI Building 12 Byls Bridge Boulevard Highveld Extension 73

# **Technical Analysis**

Chicago Board of Trade and Kansas Board of Trade - Wheat

Market Report: 04 July 2024

3rd Floor, AFGRI Building 12 Byls Bridge Boulevard Highveld Extension 73