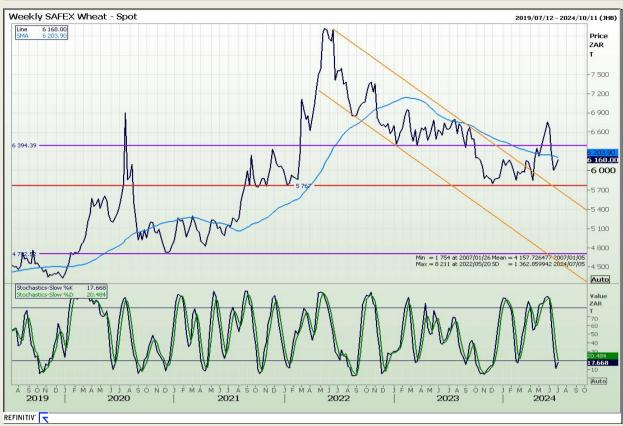

## **Technical Analysis**

South African Futures Exchange - Wheat

Market Report: 04 July 2024

3rd Floor, AFGRI Building 12 Byls Bridge Boulevard Highveld Extension 73