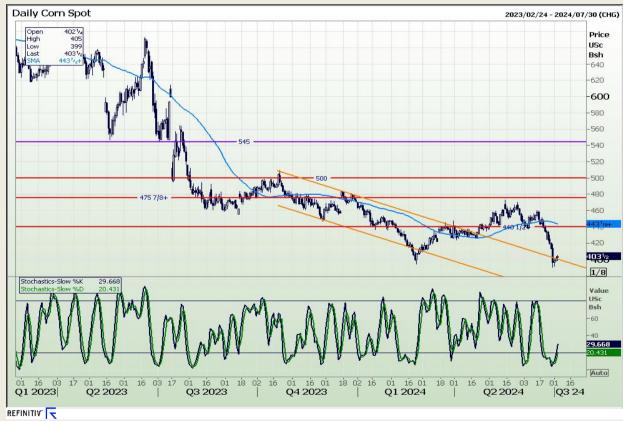

## **Technical Analysis**

Chicago Board of Trade - Corn

Market Report: 04 July 2024

3rd Floor, AFGRI Building 12 Byls Bridge Boulevard Highveld Extension 73