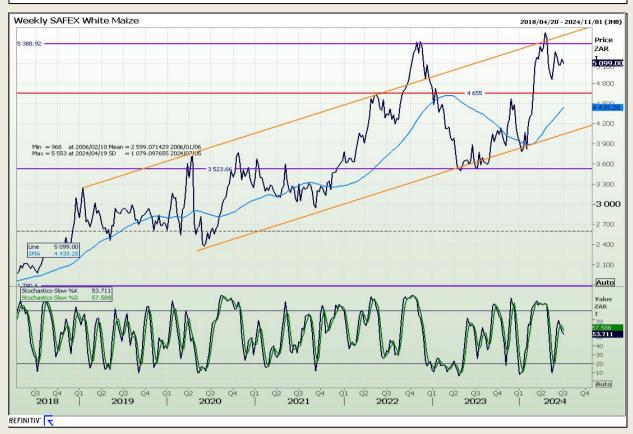

## **Technical Analysis**

South African Futures Exchange - Maize

Market Report: 05 July 2024

3rd Floor, AFGRI Building 12 Byls Bridge Boulevard Highveld Extension 73

# **Technical Analysis**

South African Futures Exchange - Maize

Market Report: 05 July 2024

3rd Floor, AFGRI Building 12 Byls Bridge Boulevard Highveld Extension 73