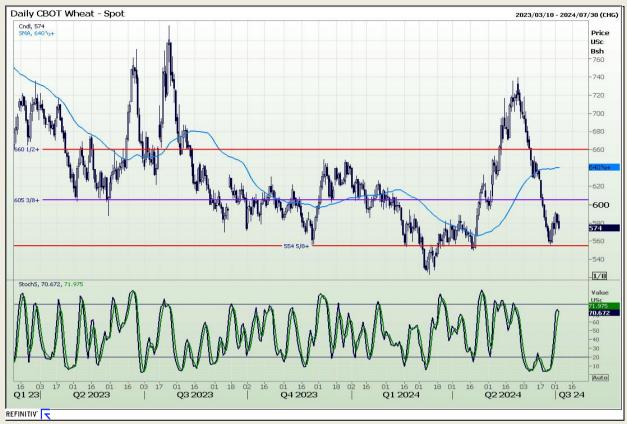

## **Technical Analysis**

Chicago Board of Trade and Kansas Board of Trade - Wheat

Market Report: 05 July 2024

3rd Floor, AFGRI Building 12 Byls Bridge Boulevard Highveld Extension 73

# **Technical Analysis**

Chicago Board of Trade and Kansas Board of Trade - Wheat

Market Report: 05 July 2024

3rd Floor, AFGRI Building 12 Byls Bridge Boulevard Highveld Extension 73