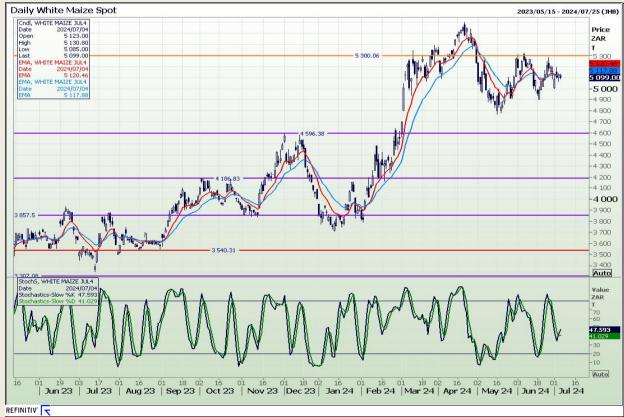

## **Technical Analysis**

South African Futures Exchange - Maize

Market Report: 05 July 2024

3rd Floor, AFGRI Building 12 Byls Bridge Boulevard Highveld Extension 73

# **Technical Analysis**

South African Futures Exchange - Maize

Market Report: 05 July 2024

3rd Floor, AFGRI Building 12 Byls Bridge Boulevard Highveld Extension 73