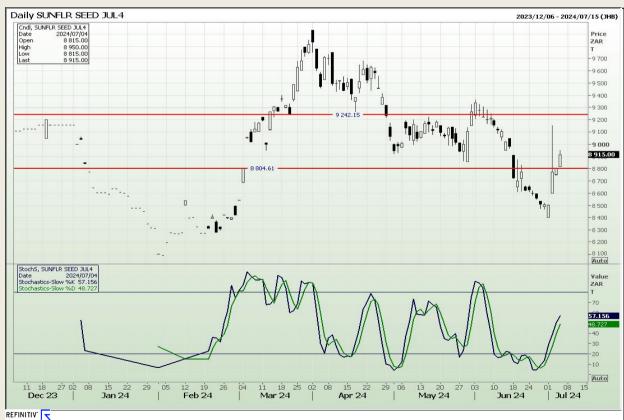

3

## **Technical Analysis**

South African Futures Exchange - Wheat







Market Report: 05 July 2024

3rd Floor, AFGRI Building 12 Byls Bridge Boulevard Highveld Extension 73

# **Technical Analysis**

Chicago Board of Trade and Kansas Board of Trade - Wheat







Market Report: 05 July 2024

3rd Floor, AFGRI Building 12 Byls Bridge Boulevard Highveld Extension 73

## **Technical Analysis**

Chicago Board of Trade - Soybeans







Market Report: 05 July 2024

3rd Floor, AFGRI Building 12 Byls Bridge Boulevard Highveld Extension 73

## **Technical Analysis**

**South African Futures Exchange - Soybeans** 







Market Report: 05 July 2024

3rd Floor, AFGRI Building 12 Byls Bridge Boulevard Highveld Extension 73

## **Technical Analysis**

South African Futures Exchange - Sunflower