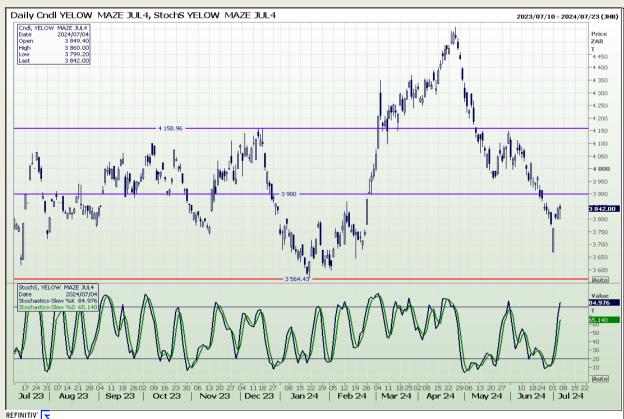

## **Technical Analysis**

South African Futures Exchange - Maize

Market Report: 05 July 2024

3rd Floor, AFGRI Building 12 Byls Bridge Boulevard Highveld Extension 73

# **Technical Analysis**

South African Futures Exchange - Maize

Market Report: 05 July 2024

3rd Floor, AFGRI Building 12 Byls Bridge Boulevard Highveld Extension 73