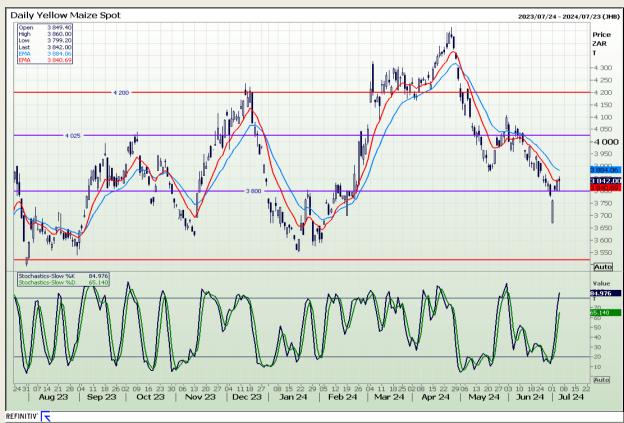

## **Technical Analysis**

South African Futures Exchange - Maize

Market Report: 05 July 2024

3rd Floor, AFGRI Building 12 Byls Bridge Boulevard Highveld Extension 73

# **Technical Analysis**

South African Futures Exchange - Maize

Market Report: 05 July 2024

3rd Floor, AFGRI Building 12 Byls Bridge Boulevard Highveld Extension 73