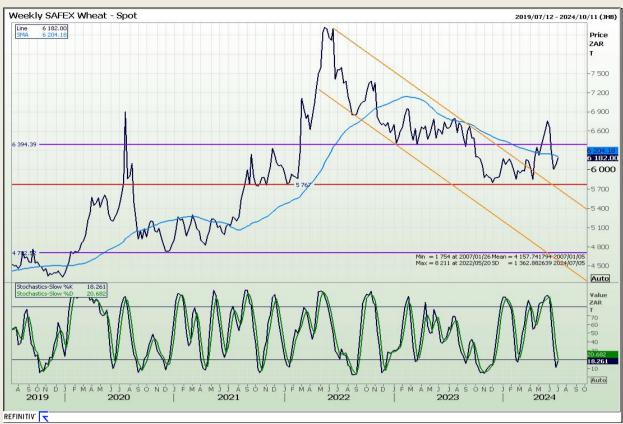

## **Technical Analysis**

South African Futures Exchange - Wheat

Market Report: 05 July 2024

3rd Floor, AFGRI Building 12 Byls Bridge Boulevard Highveld Extension 73