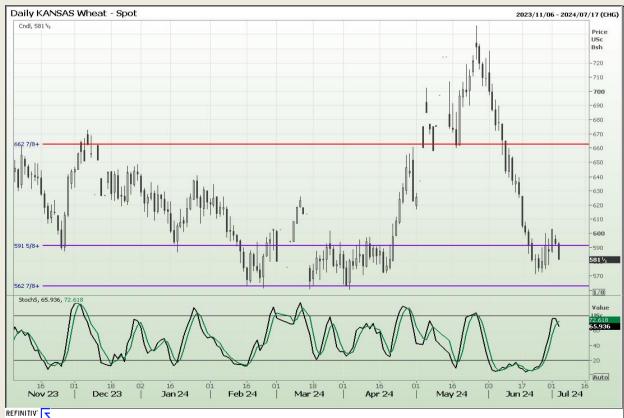

## **Technical Analysis**

Chicago Board of Trade and Kansas Board of Trade - Wheat

Market Report: 05 July 2024

3rd Floor, AFGRI Building 12 Byls Bridge Boulevard Highveld Extension 73

# **Technical Analysis**

Chicago Board of Trade and Kansas Board of Trade - Wheat

Market Report: 05 July 2024

3rd Floor, AFGRI Building 12 Byls Bridge Boulevard Highveld Extension 73