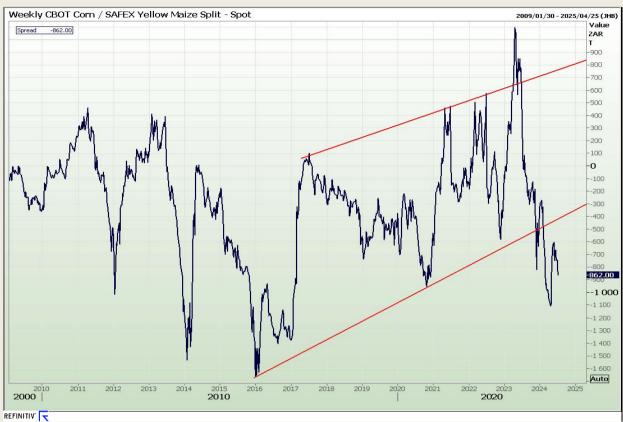

#### **CBOT / SAFEX Spreads**

Market Report: 05 July 2024

3rd Floor, AFGRI Building 12 Byls Bridge Boulevard Highveld Extension 73