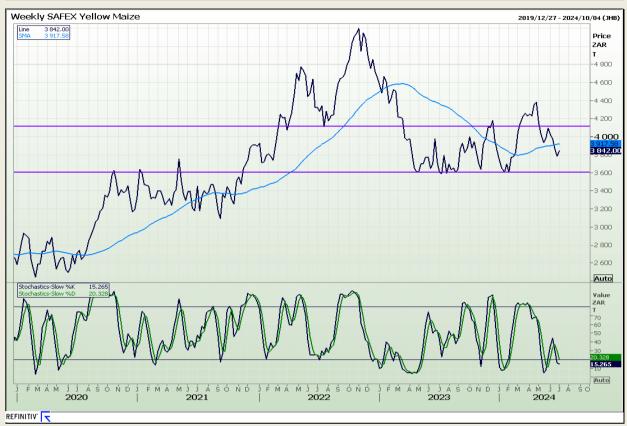

## **Technical Analysis**

South African Futures Exchange - Maize

Market Report: 05 July 2024

3rd Floor, AFGRI Building 12 Byls Bridge Boulevard Highveld Extension 73

# **Technical Analysis**

South African Futures Exchange - Maize

Market Report: 05 July 2024

3rd Floor, AFGRI Building 12 Byls Bridge Boulevard Highveld Extension 73