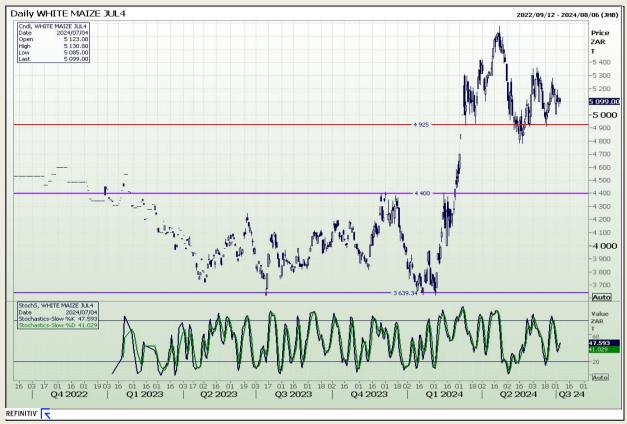

## **Technical Analysis**

South African Futures Exchange - Maize

Market Report: 05 July 2024

3rd Floor, AFGRI Building 12 Byls Bridge Boulevard Highveld Extension 73

# **Technical Analysis**

South African Futures Exchange - Maize

Market Report: 05 July 2024

3rd Floor, AFGRI Building 12 Byls Bridge Boulevard Highveld Extension 73