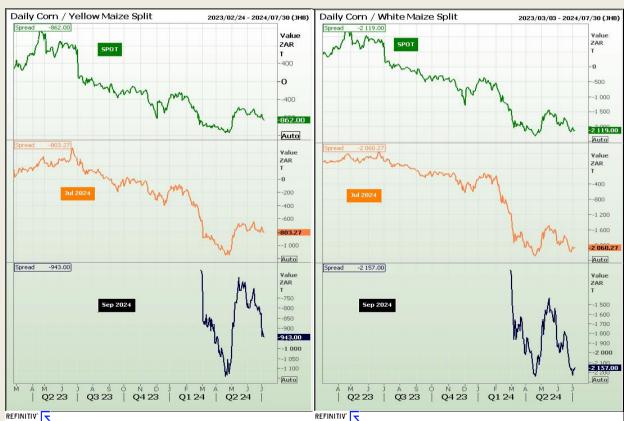

#### **CBOT / SAFEX Spreads**

Market Report: 05 July 2024

3rd Floor, AFGRI Building 12 Byls Bridge Boulevard Highveld Extension 73