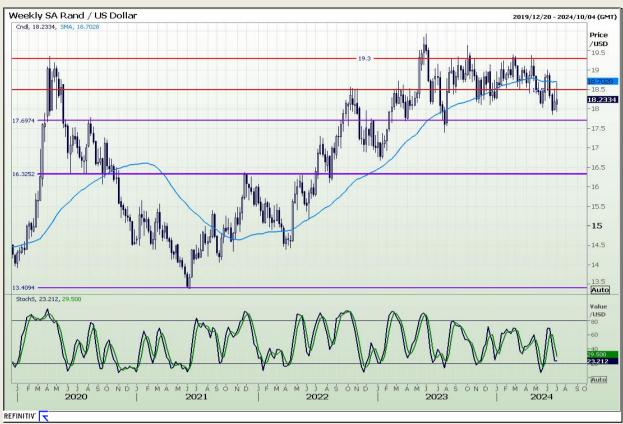

#### Rand / US Dollar

Market Report: 05 July 2024

3rd Floor, AFGRI Building 12 Byls Bridge Boulevard Highveld Extension 73