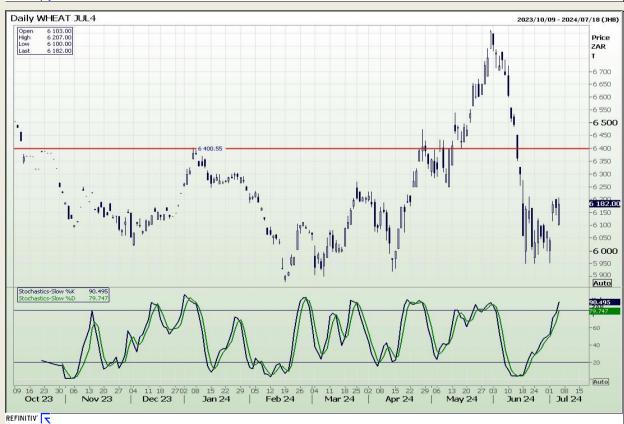

## **Technical Analysis**

South African Futures Exchange - Wheat

Market Report: 05 July 2024

3rd Floor, AFGRI Building 12 Byls Bridge Boulevard Highveld Extension 73