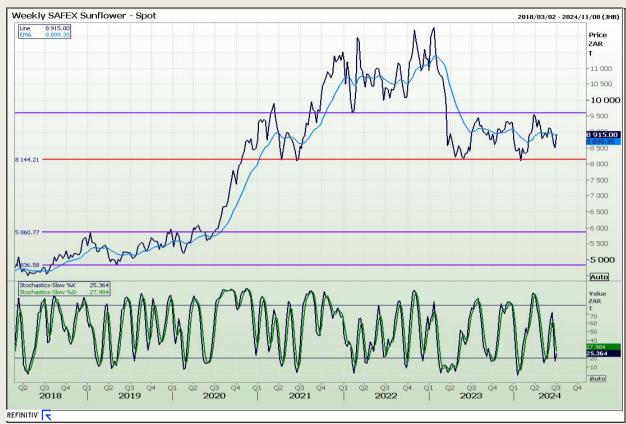

73

## **Technical Analysis**

South African Futures Exchange - Wheat







Market Report: 05 July 2024

3rd Floor, AFGRI Building 12 Byls Bridge Boulevard Highveld Extension 73

# **Technical Analysis**

Chicago Board of Trade and Kansas Board of Trade - Wheat







Market Report: 05 July 2024

3rd Floor, AFGRI Building 12 Byls Bridge Boulevard Highveld Extension 73

## **Technical Analysis**

Chicago Board of Trade - Soybeans







Market Report: 05 July 2024

3rd Floor, AFGRI Building 12 Byls Bridge Boulevard Highveld Extension 73

## **Technical Analysis**

**South African Futures Exchange - Soybeans** 







Market Report: 05 July 2024

3rd Floor, AFGRI Building 12 Byls Bridge Boulevard Highveld Extension 73

## **Technical Analysis**

South African Futures Exchange - Sunflower