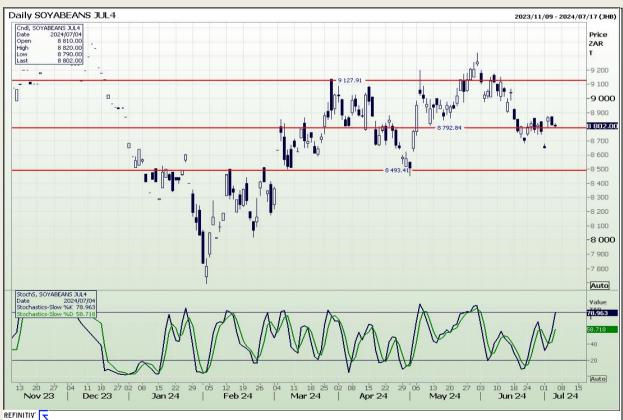

## **Technical Analysis**

**South African Futures Exchange - Soybeans** 

Market Report: 05 July 2024

3rd Floor, AFGRI Building 12 Byls Bridge Boulevard Highveld Extension 73