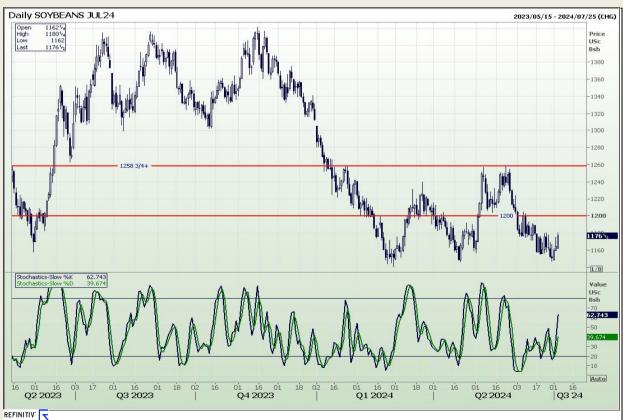

## **Technical Analysis**

Chicago Board of Trade - Soybeans

Market Report: 05 July 2024

3rd Floor, AFGRI Building 12 Byls Bridge Boulevard Highveld Extension 73