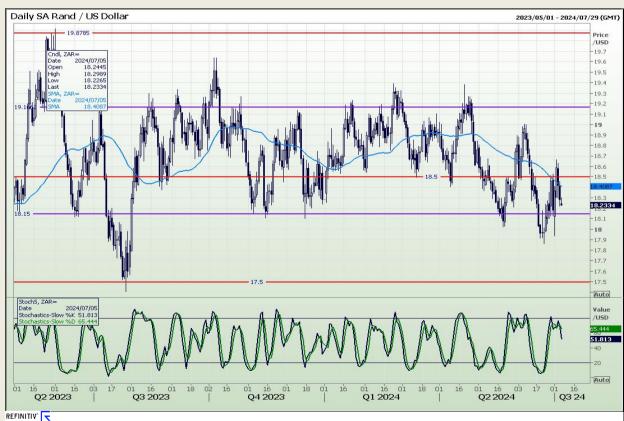

#### Rand / US Dollar

Market Report: 05 July 2024

3rd Floor, AFGRI Building 12 Byls Bridge Boulevard Highveld Extension 73