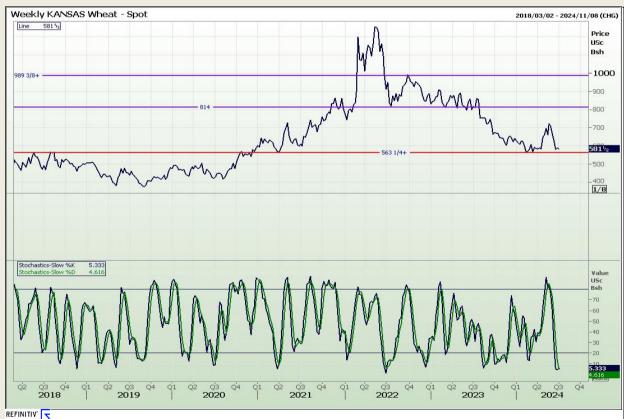

## **Technical Analysis**

Chicago Board of Trade and Kansas Board of Trade - Wheat

Market Report: 05 July 2024

3rd Floor, AFGRI Building 12 Byls Bridge Boulevard Highveld Extension 73

# **Technical Analysis**

Chicago Board of Trade and Kansas Board of Trade - Wheat

Market Report: 05 July 2024

3rd Floor, AFGRI Building 12 Byls Bridge Boulevard Highveld Extension 73