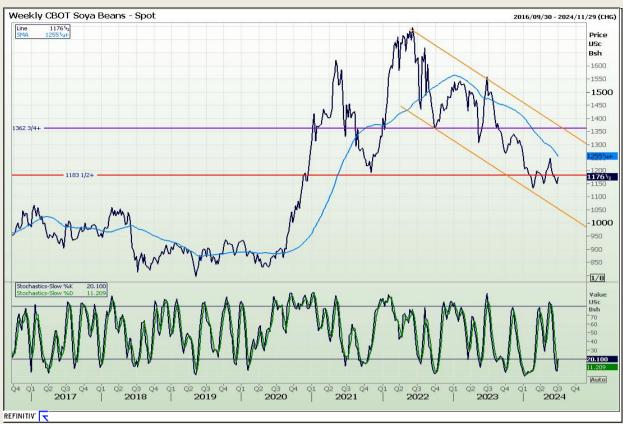

## **Technical Analysis**

Chicago Board of Trade - Soybeans

Market Report: 05 July 2024

3rd Floor, AFGRI Building 12 Byls Bridge Boulevard Highveld Extension 73