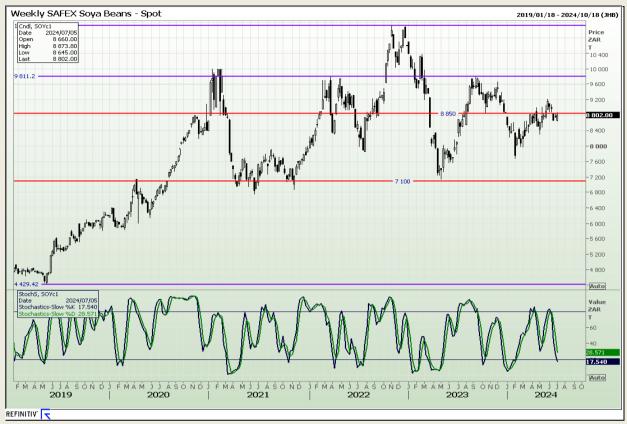

## **Technical Analysis**

**South African Futures Exchange - Soybeans** 

Market Report: 05 July 2024

3rd Floor, AFGRI Building 12 Byls Bridge Boulevard Highveld Extension 73