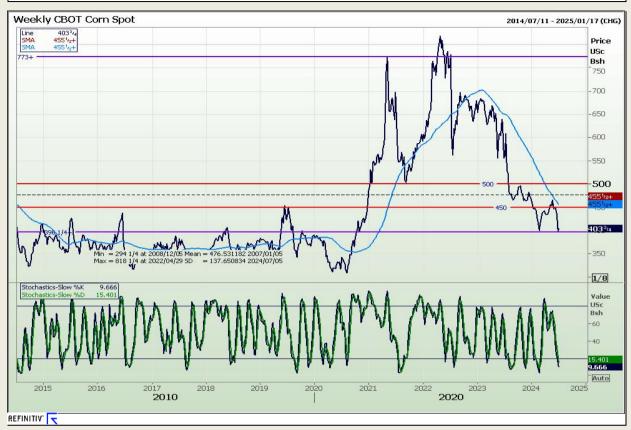

## **Technical Analysis**

Chicago Board of Trade - Corn

Market Report: 05 July 2024

3rd Floor, AFGRI Building 12 Byls Bridge Boulevard Highveld Extension 73