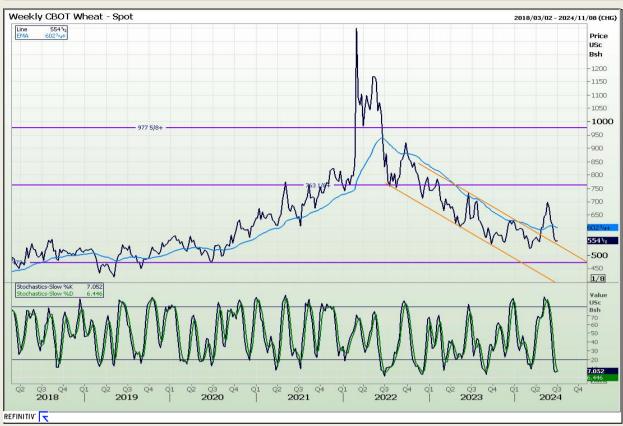

## **Technical Analysis**

Chicago Board of Trade and Kansas Board of Trade - Wheat

Market Report: 05 July 2024

3rd Floor, AFGRI Building 12 Byls Bridge Boulevard Highveld Extension 73

# **Technical Analysis**

Chicago Board of Trade and Kansas Board of Trade - Wheat

Market Report: 05 July 2024

3rd Floor, AFGRI Building 12 Byls Bridge Boulevard Highveld Extension 73