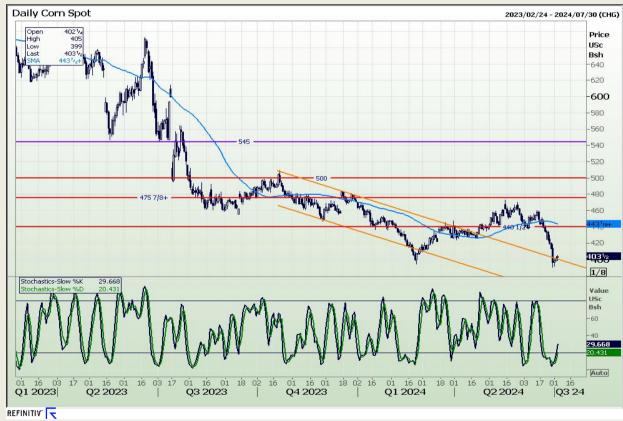

## **Technical Analysis**

Chicago Board of Trade - Corn

Market Report: 05 July 2024

3rd Floor, AFGRI Building 12 Byls Bridge Boulevard Highveld Extension 73