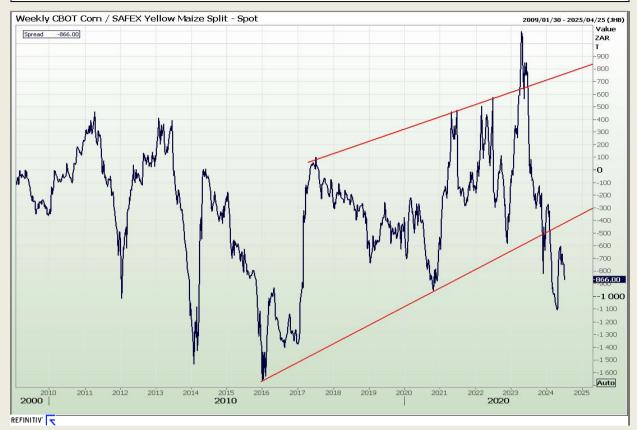

#### **CBOT / SAFEX Spreads**

Market Report: 08 July 2024

3rd Floor, AFGRI Building 12 Byls Bridge Boulevard Highveld Extension 73