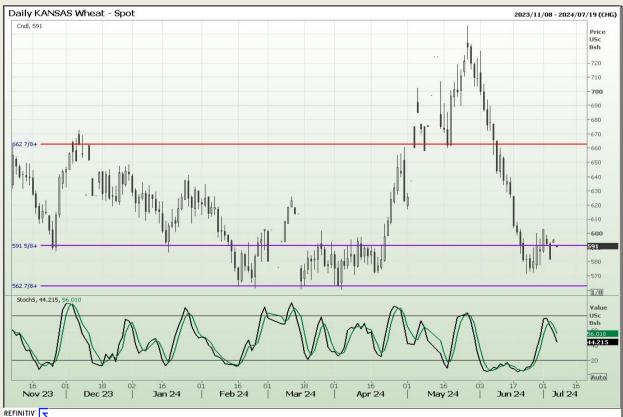

## **Technical Analysis**

Chicago Board of Trade and Kansas Board of Trade - Wheat

Market Report: 08 July 2024

3rd Floor, AFGRI Building 12 Byls Bridge Boulevard Highveld Extension 73

# **Technical Analysis**

Chicago Board of Trade and Kansas Board of Trade - Wheat

Market Report: 08 July 2024

3rd Floor, AFGRI Building 12 Byls Bridge Boulevard Highveld Extension 73