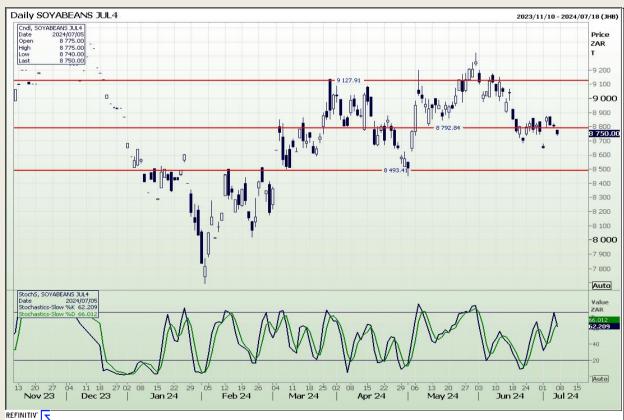

## **Technical Analysis**

**South African Futures Exchange - Soybeans** 

Market Report: 08 July 2024

3rd Floor, AFGRI Building 12 Byls Bridge Boulevard Highveld Extension 73