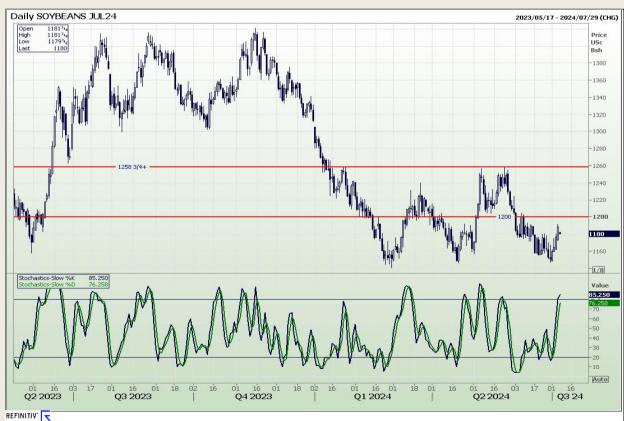

## **Technical Analysis**

Chicago Board of Trade - Soybeans

Market Report: 08 July 2024

3rd Floor, AFGRI Building 12 Byls Bridge Boulevard Highveld Extension 73