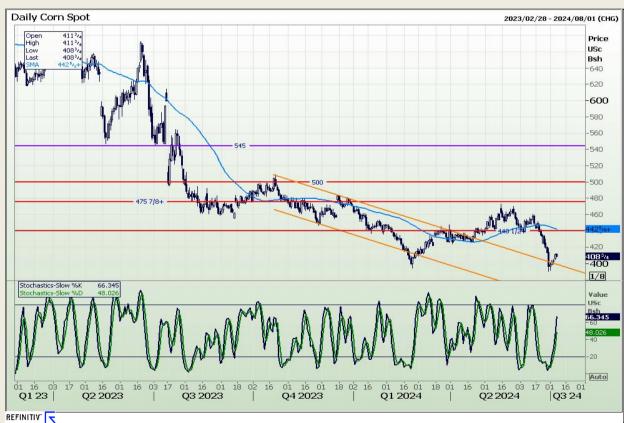

## **Technical Analysis**

Chicago Board of Trade - Corn

Market Report: 08 July 2024

3rd Floor, AFGRI Building 12 Byls Bridge Boulevard Highveld Extension 73