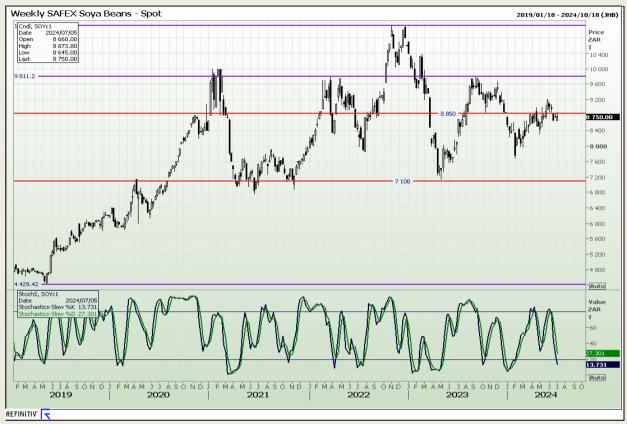

## **Technical Analysis**

**South African Futures Exchange - Soybeans** 

Market Report: 08 July 2024

3rd Floor, AFGRI Building 12 Byls Bridge Boulevard Highveld Extension 73