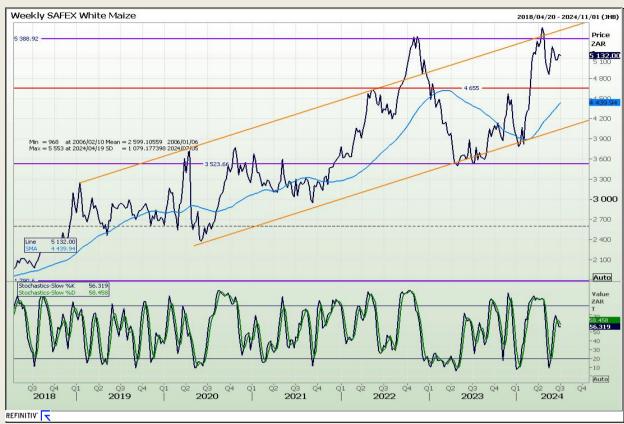

## **Technical Analysis**

South African Futures Exchange - Maize

Market Report: 08 July 2024

3rd Floor, AFGRI Building 12 Byls Bridge Boulevard Highveld Extension 73

# **Technical Analysis**

South African Futures Exchange - Maize

Market Report: 08 July 2024

3rd Floor, AFGRI Building 12 Byls Bridge Boulevard Highveld Extension 73