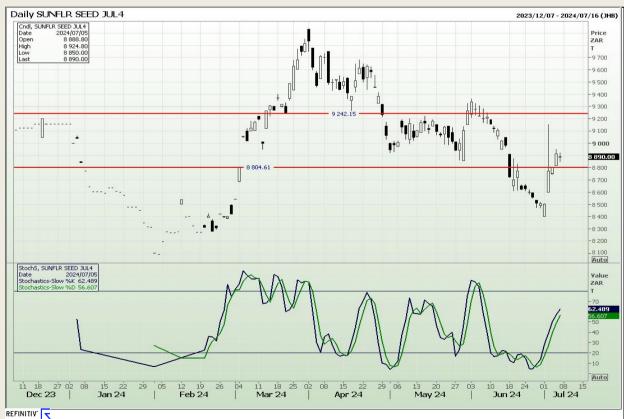

73

## **Technical Analysis**

South African Futures Exchange - Wheat







Market Report: 08 July 2024

3rd Floor, AFGRI Building 12 Byls Bridge Boulevard Highveld Extension 73

# **Technical Analysis**

Chicago Board of Trade and Kansas Board of Trade - Wheat







Market Report: 08 July 2024

3rd Floor, AFGRI Building 12 Byls Bridge Boulevard Highveld Extension 73

## **Technical Analysis**

Chicago Board of Trade - Soybeans







Market Report: 08 July 2024

3rd Floor, AFGRI Building 12 Byls Bridge Boulevard Highveld Extension 73

## **Technical Analysis**

**South African Futures Exchange - Soybeans** 







Market Report: 08 July 2024

3rd Floor, AFGRI Building 12 Byls Bridge Boulevard Highveld Extension 73

# **Technical Analysis**

South African Futures Exchange - Sunflower