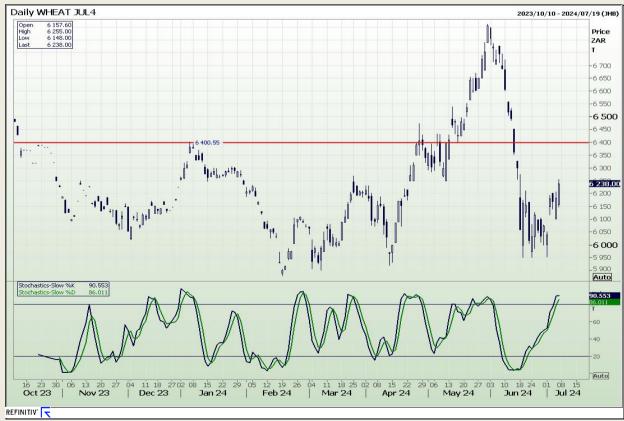

## **Technical Analysis**

South African Futures Exchange - Wheat

Market Report: 08 July 2024

3rd Floor, AFGRI Building 12 Byls Bridge Boulevard Highveld Extension 73