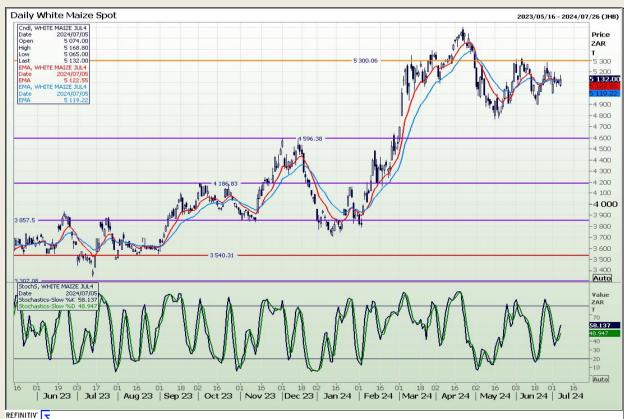

## **Technical Analysis**

South African Futures Exchange - Maize

Market Report: 08 July 2024

3rd Floor, AFGRI Building 12 Byls Bridge Boulevard Highveld Extension 73

# **Technical Analysis**

South African Futures Exchange - Maize

Market Report: 08 July 2024

3rd Floor, AFGRI Building 12 Byls Bridge Boulevard Highveld Extension 73