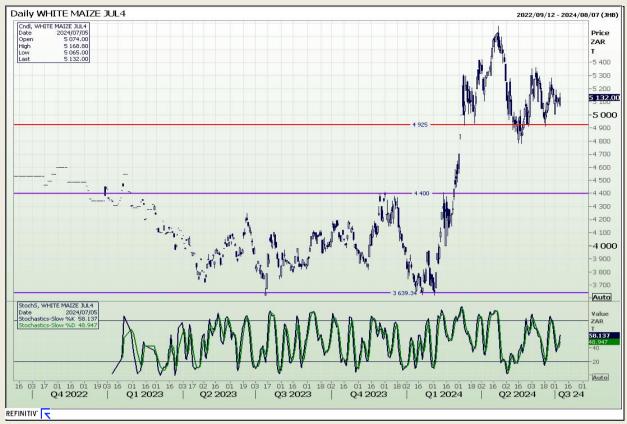

## **Technical Analysis**

South African Futures Exchange - Maize

Market Report: 08 July 2024

3rd Floor, AFGRI Building 12 Byls Bridge Boulevard Highveld Extension 73

# **Technical Analysis**

South African Futures Exchange - Maize

Market Report: 08 July 2024

3rd Floor, AFGRI Building 12 Byls Bridge Boulevard Highveld Extension 73