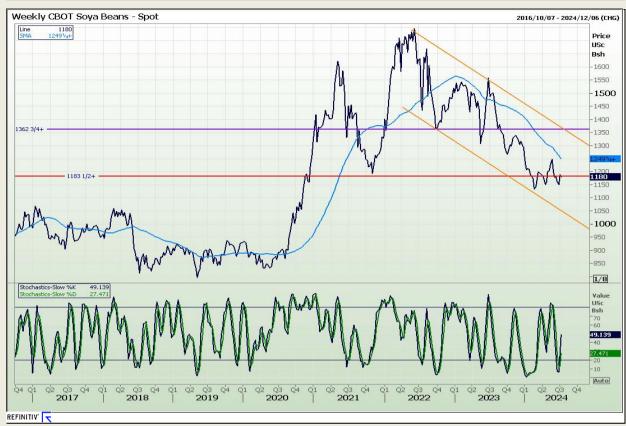

## **Technical Analysis**

Chicago Board of Trade - Soybeans

Market Report: 08 July 2024

3rd Floor, AFGRI Building 12 Byls Bridge Boulevard Highveld Extension 73