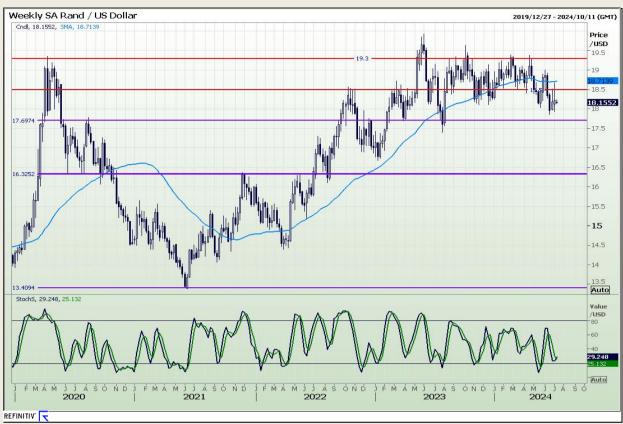

#### Rand / US Dollar

Market Report: 08 July 2024

3rd Floor, AFGRI Building 12 Byls Bridge Boulevard Highveld Extension 73