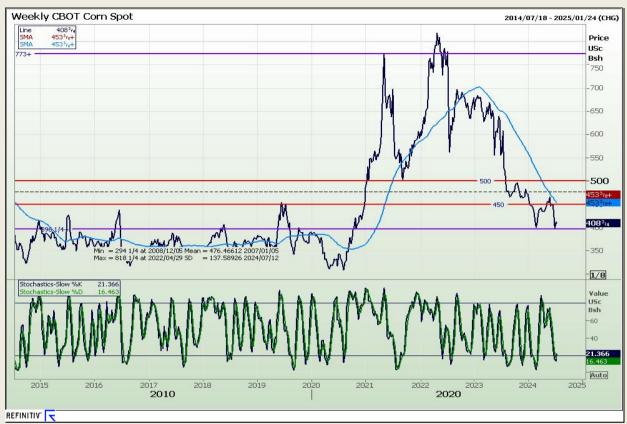

## **Technical Analysis**

Chicago Board of Trade - Corn

Market Report: 08 July 2024

3rd Floor, AFGRI Building 12 Byls Bridge Boulevard Highveld Extension 73