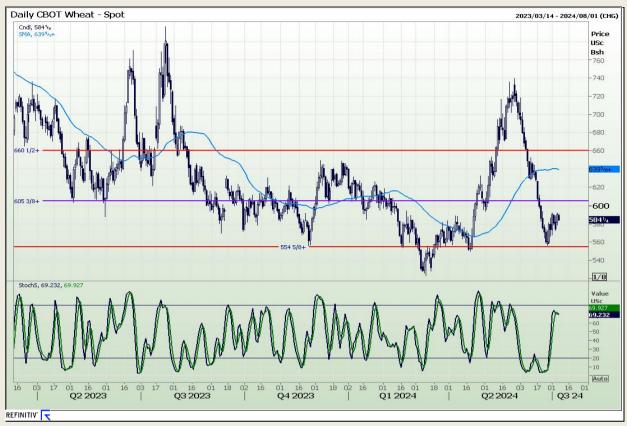

## **Technical Analysis**

Chicago Board of Trade and Kansas Board of Trade - Wheat

Market Report: 08 July 2024

3rd Floor, AFGRI Building 12 Byls Bridge Boulevard Highveld Extension 73

# **Technical Analysis**

Chicago Board of Trade and Kansas Board of Trade - Wheat

Market Report: 08 July 2024

3rd Floor, AFGRI Building 12 Byls Bridge Boulevard Highveld Extension 73