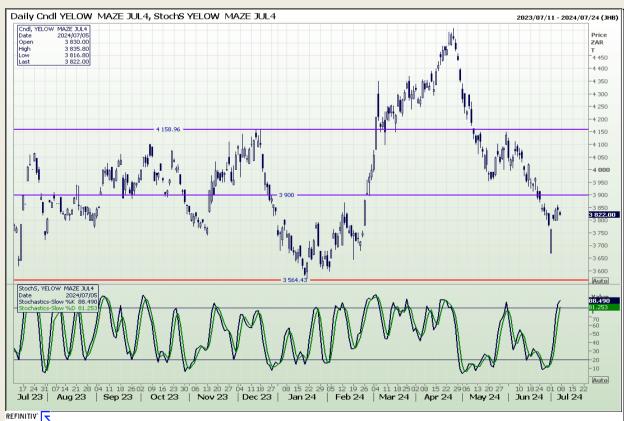

## **Technical Analysis**

South African Futures Exchange - Maize

Market Report: 08 July 2024

3rd Floor, AFGRI Building 12 Byls Bridge Boulevard Highveld Extension 73

# **Technical Analysis**

South African Futures Exchange - Maize

Market Report: 08 July 2024

3rd Floor, AFGRI Building 12 Byls Bridge Boulevard Highveld Extension 73