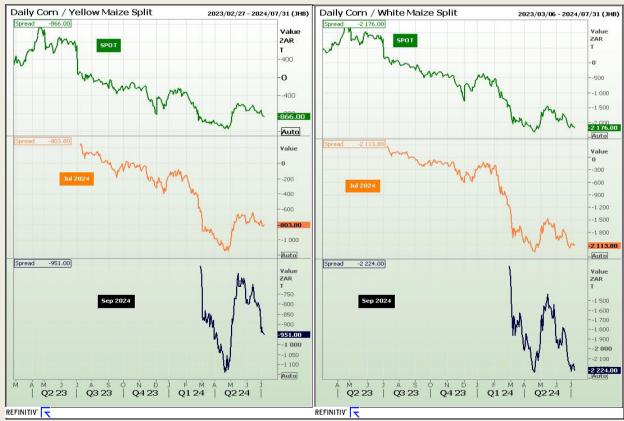

#### **CBOT / SAFEX Spreads**

Market Report: 08 July 2024

3rd Floor, AFGRI Building 12 Byls Bridge Boulevard Highveld Extension 73