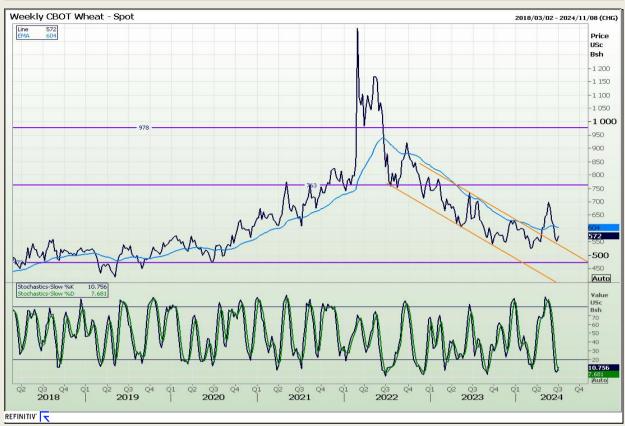

## **Technical Analysis**

Chicago Board of Trade and Kansas Board of Trade - Wheat

Market Report: 08 July 2024

3rd Floor, AFGRI Building 12 Byls Bridge Boulevard Highveld Extension 73

# **Technical Analysis**

Chicago Board of Trade and Kansas Board of Trade - Wheat

Market Report: 08 July 2024

3rd Floor, AFGRI Building 12 Byls Bridge Boulevard Highveld Extension 73