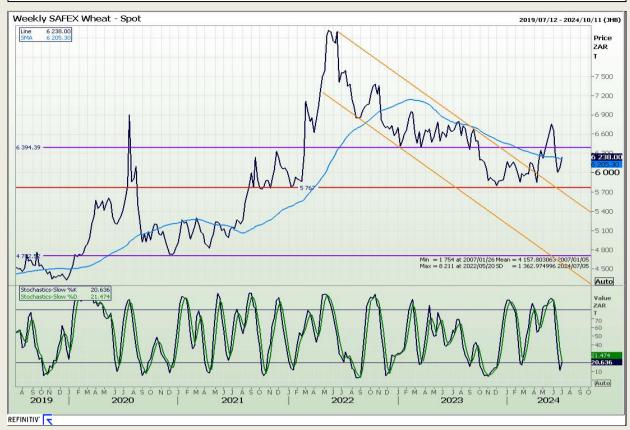

## **Technical Analysis**

South African Futures Exchange - Wheat

Market Report: 08 July 2024

3rd Floor, AFGRI Building 12 Byls Bridge Boulevard Highveld Extension 73