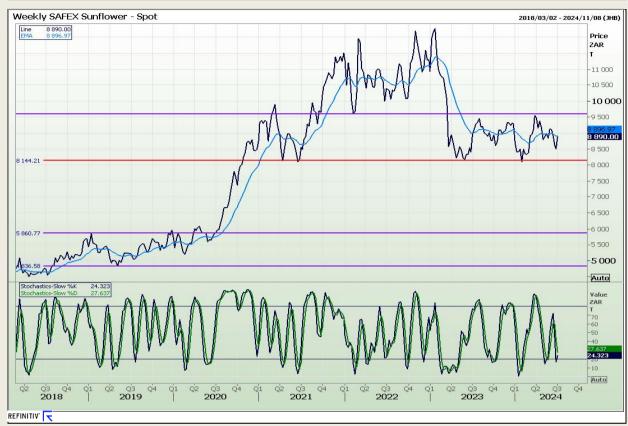

n 73

## **Technical Analysis**

South African Futures Exchange - Wheat







Market Report: 08 July 2024

3rd Floor, AFGRI Building 12 Byls Bridge Boulevard Highveld Extension 73

# **Technical Analysis**

Chicago Board of Trade and Kansas Board of Trade - Wheat







Market Report: 08 July 2024

3rd Floor, AFGRI Building 12 Byls Bridge Boulevard Highveld Extension 73

## **Technical Analysis**

Chicago Board of Trade - Soybeans







Market Report: 08 July 2024

3rd Floor, AFGRI Building 12 Byls Bridge Boulevard Highveld Extension 73

## **Technical Analysis**

**South African Futures Exchange - Soybeans** 







Market Report: 08 July 2024

3rd Floor, AFGRI Building 12 Byls Bridge Boulevard Highveld Extension 73

# **Technical Analysis**

South African Futures Exchange - Sunflower