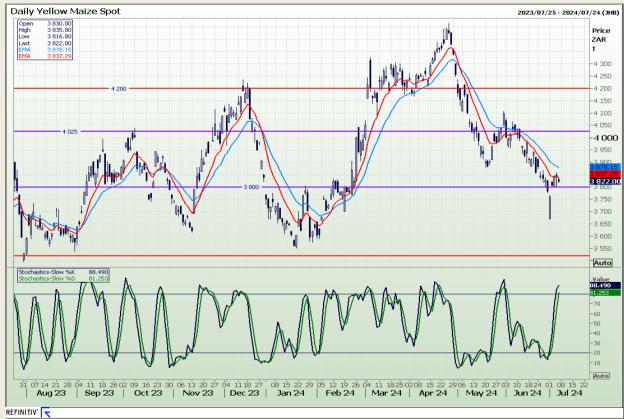

## **Technical Analysis**

South African Futures Exchange - Maize

Market Report: 08 July 2024

3rd Floor, AFGRI Building 12 Byls Bridge Boulevard Highveld Extension 73

# **Technical Analysis**

South African Futures Exchange - Maize

Market Report: 08 July 2024

3rd Floor, AFGRI Building 12 Byls Bridge Boulevard Highveld Extension 73