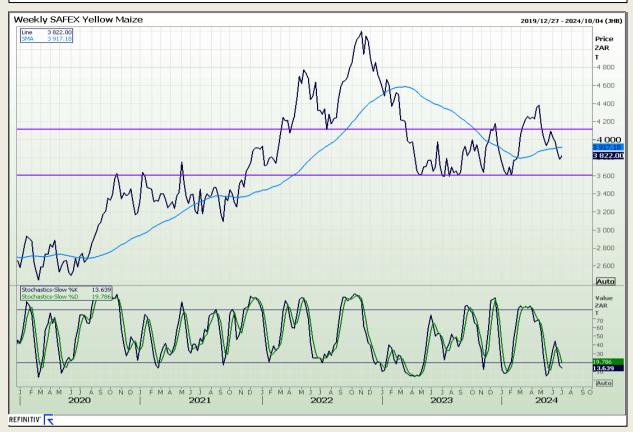

## **Technical Analysis**

South African Futures Exchange - Maize

Market Report: 08 July 2024

3rd Floor, AFGRI Building 12 Byls Bridge Boulevard Highveld Extension 73

# **Technical Analysis**

South African Futures Exchange - Maize

Market Report: 08 July 2024

3rd Floor, AFGRI Building 12 Byls Bridge Boulevard Highveld Extension 73