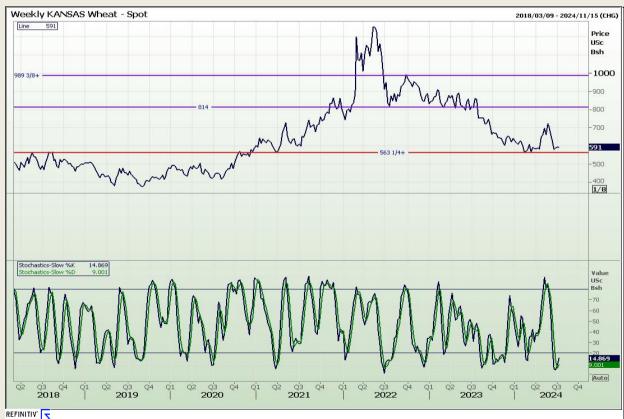

## **Technical Analysis**

Chicago Board of Trade and Kansas Board of Trade - Wheat

Market Report: 08 July 2024

3rd Floor, AFGRI Building 12 Byls Bridge Boulevard Highveld Extension 73

# **Technical Analysis**

Chicago Board of Trade and Kansas Board of Trade - Wheat

Market Report: 08 July 2024

3rd Floor, AFGRI Building 12 Byls Bridge Boulevard Highveld Extension 73