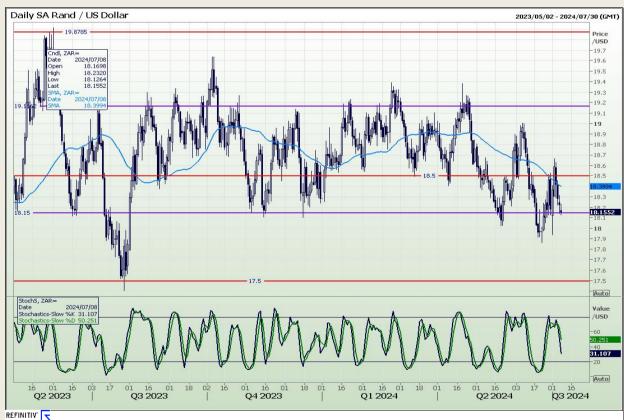

#### Rand / US Dollar

Market Report: 08 July 2024

3rd Floor, AFGRI Building 12 Byls Bridge Boulevard Highveld Extension 73