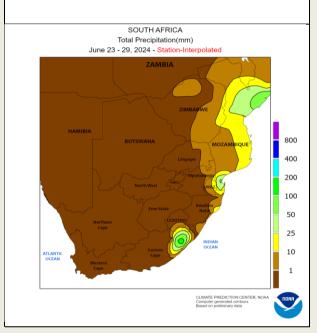

## South Africa - Weather

SOUTH AFRICA : Western Cape and neighboring areas in Northern Cape will have several opportunities for rain this week. The precipitation will support good long-term winter wheat prospects, though portions of southwestern Western Cape may trend a little too wet at times. Other locations in South Africa will receive little to no rain. The lack of rain will continue to support good harvest conditions. South Africa will receive varying amounts of rain this week o Disturbances will often promote rain in Western Cape and neighboring areas in Northern Cape @ Moisture totals by next Monday morning will range from 0.504-0.0° with local amounts of 7.0° or more in southwestern Western Cape o Eastern Cape and Natal will have a few opportunities for light rain @ Resulting rainfall will be lost to evaporation o The remaining production areas will be dry or mostly dry @ Western and southern South Africa will again have a few opportunities for rain July 16 – 22 o Rainfall will be greatest in southwestern Western Cape o The remaining production areas will receive little to no rain