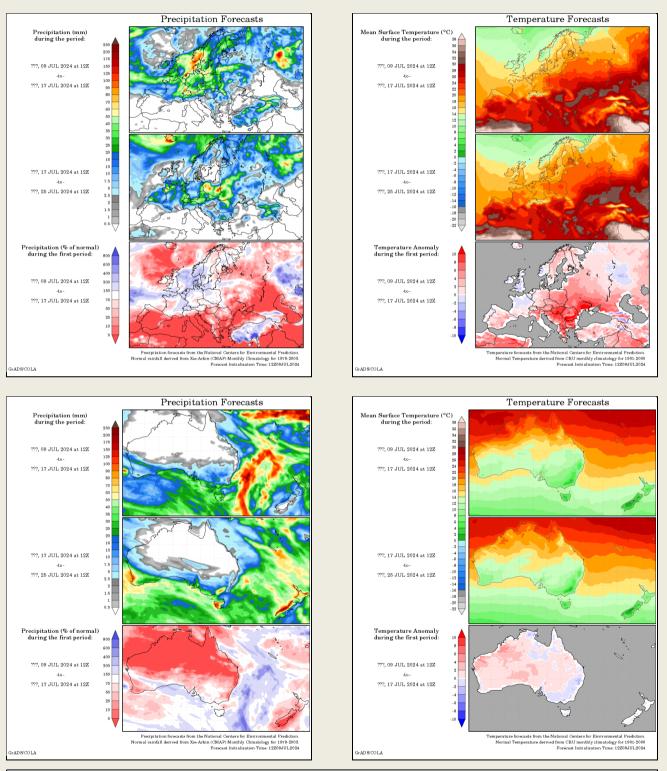

# Europe, New Zealand and Australia - Weather

EUROPE : Rainfall in the next seven days will be more than preferred for some areas, leading to some fieldwork delays and localized flooding. This will be mainly an issue for central parts of the region, especially near the Alps and in France where topsoil moisture is already excessive. The rain will be beneficial and needed in the Balkan Countries. AUSTRALIA : Conditions in the next seven days will be mostly favorable for the region with a mix of rain and sunshine. Recent rainfall has been beneficial for the drier areas of Australia and additional rain this week will

further benefit crop development. Some pockets will still be in need of more rain though.

DISCLAIMER: This report has been prepared by AFGRI Broking, an authorized service provider and member of the JSE. This report is provided to you for information purposes only. AFGRI Broking hereby certify that the views expressed in this report were obtained from sources which AFGRI Broking consider to be reliable. AFGRI Broking do not make any representations or give any guarantees or warranties, expressed or implied, as to the correctness, accuracy or completeness of the report. Neither AFGRI Broking, nor any affiliate, nor any of their respective officers, directors, partners or employees, shall assume any liability for any losse arising from errors or omissions in the opinions, forecasts or information, irrespective of Mhether there has been any negligence by AFGRI Broking or its respective officers, directors, partners or employees, regardless of whether such damages were foreseen or unforeseen. The information contained in this report is confidential and may be subject to legal privilege. This report is not intended to not should it be taken to create any legal relations or contractual relations.