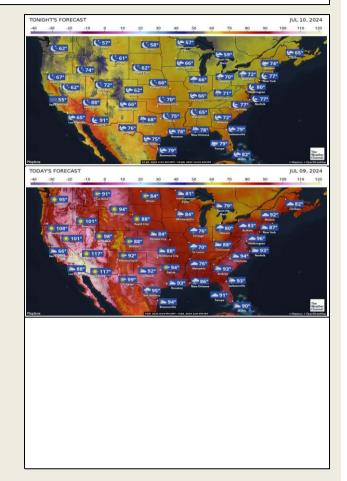

## **United States of America - Weather**

U.S. MIDWEST : Favorable soil moisture in place today and mostly mild temperatures through Friday will keep crop conditions mostly favorable during the next two weeks across the Midwest as the region enters a pattern of less frequent rain with much of the western and central Corn Belt likely to dry down significantly during the period. o The remnants of Hurricane Beryl will bring moderate to heavy rain to areas from east-central and southeastern Missouri to southeastern Michigan and northwestern Ohio tonight into Thursday with rain expected to the south of the region as well. <sup>®</sup> The moisture will be beneficial and will fall on most of the driest areas in the Midwest.

U.S. DELTA : The Delta and the Southeast will see two to three rounds of rain during the next two weeks that will improve soil moisture in some areas while slowing drying rates in others with a large part of the region likely to dry down overall and see stressful conditions for crops at times due to warm to hot temperatures and low soil moisture o The northern Delta will benefit from moderate to heavy rain from the remnants of Hurricane Beryl today into Tuesday before the Carolinas and southern Virginia benefit from daily showers Wednesday through Friday.