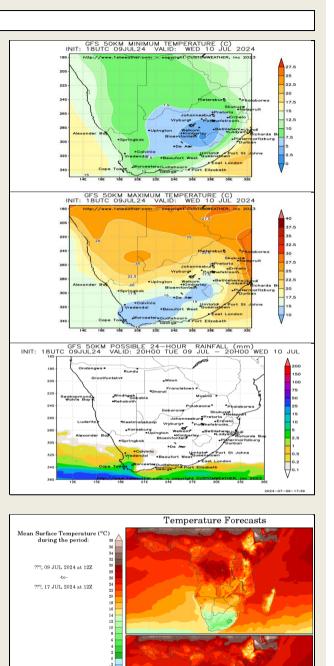

## South Africa - Weather

SOUTH AFRICA : Western Cape and neighboring areas in Northern Cape will have several opportunities for rain this week. The precipitation will support good long-term winter wheat prospects, though portions of southwestern Western Cape may trend a little too wet at times. Other locations in South Africa will receive little to no rain. The lack of rain will continue to support good harvest conditions. South Africa will receive varying amounts of rain this week o Disturbances will often promote rain in Western Cape and neighboring areas in Northern Cape @ Moisture totals by next Monday morning will range from 0.504-0.0° with local amounts of 7.0° or more in southwestern Western Cape o Eastern Cape and Natal will have a few opportunities for light rain @ Resulting rainfall will be lost to evaporation o The remaining production areas will be dry or mostly dry @ Western and southern South Africa will again have a few opportunities for rain July 16 – 22 o Rainfall will be greatest in southwestern Western Cape o The remaining production areas will receive little to no rain