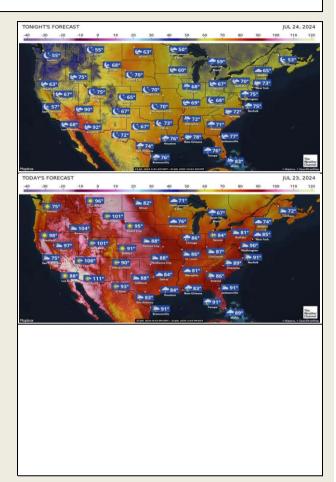

# **United States of America - Weather**

U.S. MIDWEST : A favorable mix of rain and sunshine is expected across most of the Midwest maintaining a very good summer crop development environment. Some routine fieldwork will also advance normally. There is potential for a few pockets of moisture estress in the far western production areas as time moves along the ground begins to firm up. Winter wheat harvesting should advance favorable, as well, although it will have to work around some periodic rainfail U.S. DELTA : Portions of the southeastern states will trend too wet in the coming ten days. Most of the moisture deficits that have built up in recent weeks will alsoly be whitted down or completely eliminated. Fieldwork will be slowed, although most crops will benefit from the rain for a while. Eventually, the need for drying will develop. Frequent bouts of rain and thunderstorms are expected through the next two weeks or on day rain totals in the Delta should vary from 1.00 to 3.50 inches with the north driest and the south wettest