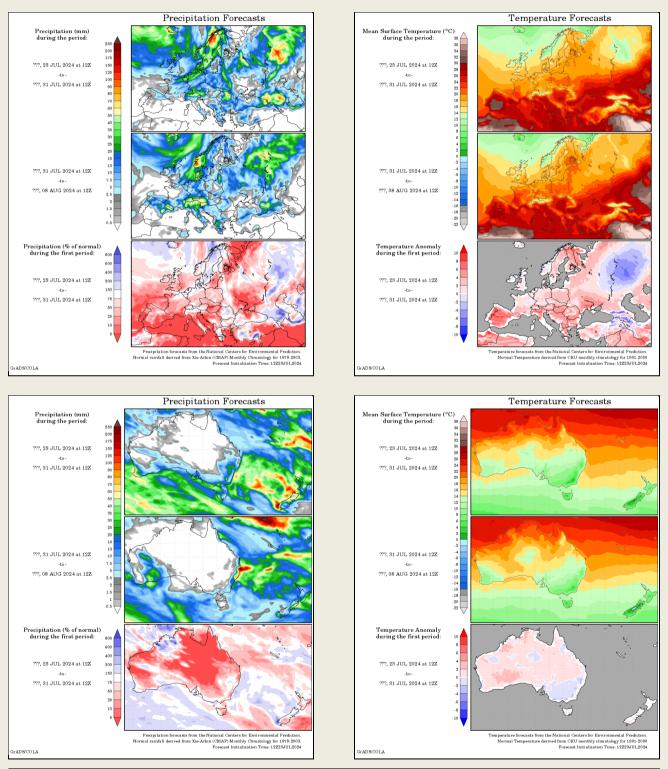

# Europe, New Zealand and Australia - Weather

EUROPE : Very warm temperatures during the weekend stressed some livestock and crops with poor soil moisture; however, some much needed relief from dryness occurred in Romania, Serbia and Bulgaria. Other areas in southeastern Europe still need more rain; including portions of Ukraine. Temperatures will trend cooler this week and additional rain will occur briefly between periods of sunshine to support crops throughout the continent. Late season winter crop harvesting will advance around showers in the north.

AUSTRALIA : Weather and soil conditions will continue to be favorable in most of the region during the next two weeks. Rainfall will be greatest in Western Australia which will maintain improved soil moisture for this part of the region. Some rain shower activity will occur in Queensland which will be beneficial; though, more will be needed in the winter for spring crop development.