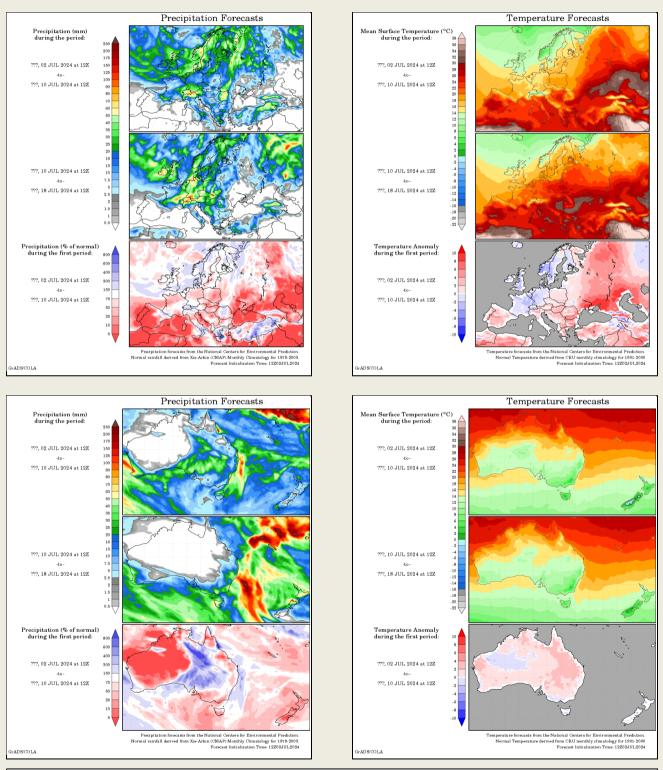

## Europe, New Zealand and Australia - Weather

EUROPE : Rainfall in the next seven days will be more than preferred for some areas, leading to some fieldwork delays and localized flooding. This will be mainly an issue for central parts of the region, especially near the Alps and in France where topsoil moisture is already excessive. The rain will be beneficial and needed in the Balkan Countries. AUSTRALIA : Recent rain and that which is expected through the next ten days will support wheat, barley and canola emergence and establishment. There is need for greater rain in Western Australia, Queensland and portions of South Australia, although the situation is not critical.