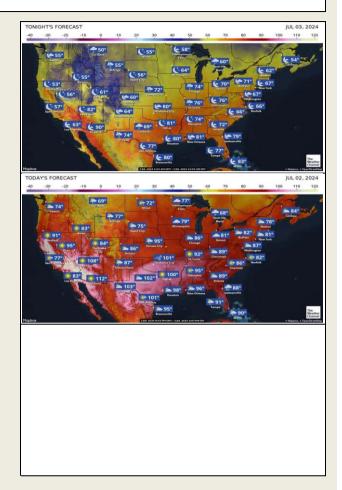

## **United States of America - Weather**

U.S. MIDWEST : Rain will fall from much of the western Corn Belt into west-central and northern Illinois today into Tuesday with eastern Nebraska and northeastern Kansas to Iowa and Wisconsin wettest where totals of 0.75-2.0" and locally more will be most common. 0 Lighter rain will fall on nearby areas while most of the remainder of the western Corn Belt receives up to 0.75" of rain and locally more with southeastern Missouri to the remainder of the eastern Corn Belt mostly dry. U.S. DELTA : Northern Florida and southern Alabama to east-central South Carolina will benefit from rain Today into Tuesday and at least temporary improvements in crop and soil conditions will result before Wednesday into Thursday is mostly dry. o Much of the remainder of the Delta and the Southeast will see little rain through Thursday and stress to crops is likely to rise in areas that missed out on significant rain in recent days.