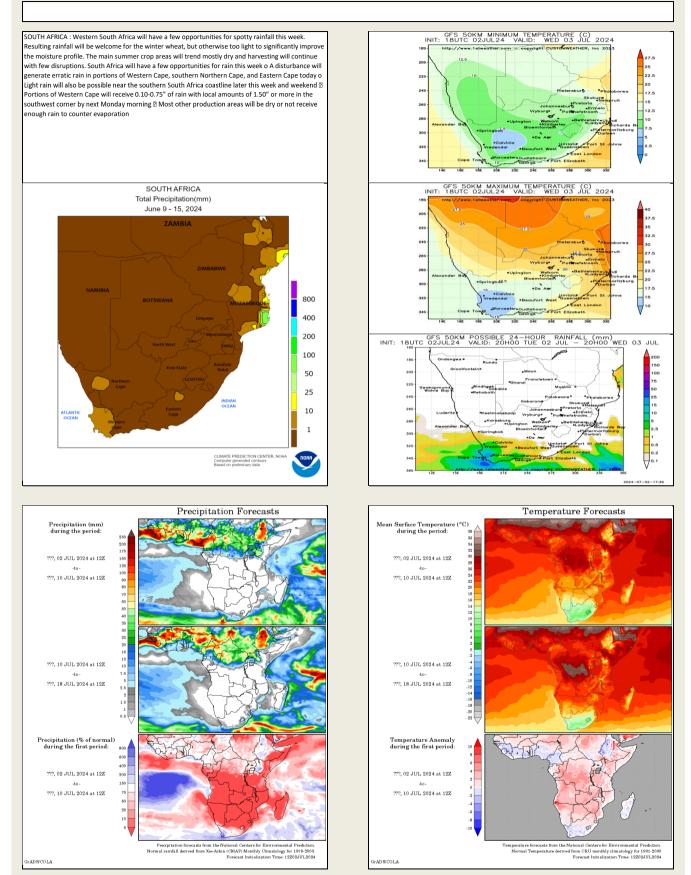

# Weather Report 03 July 2024

Market Report : 03 July 2024

South Africa - Weather

DISCLAIMER: This report has been prepared by AFGRI Broking, an authorized service provider and member of the JSE. This report is provided to you for information purposes only. AFGRI Broking hereby certify that the views expressed in this report were obtained from sources which AFGRI Broking consider to be reliable. AFGRI Broking do not make any representations or give any guarantees or warranties, expressed or implied, as to the correctness, accuracy or completeness of the report. Neither AFGRI Broking, nor any affiliate, nor any of their respective officers, directors, partners or employees, shall assume any liability for any losses arising from errors or omissions in the opinions, forecasts or information, irrespective of whether there has been any negligence by AFGRI Broking or is respective officers, directors, partners or employees, regardless of whether such damages were foreseen or unforeseen. The information contained in this report is confidential and may be subject to legal privilege. This report is not intended to not should it be taken to create any legal relations or contractual relations.