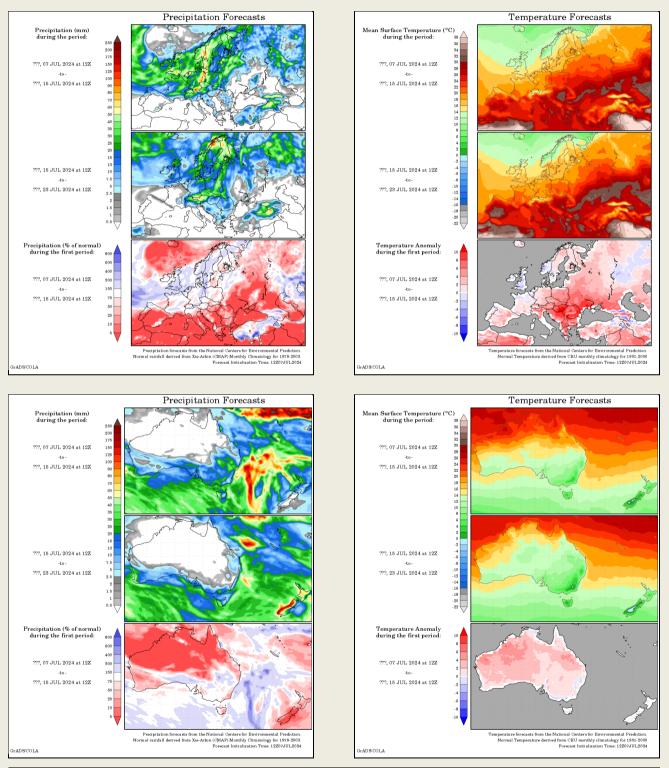

# Europe, New Zealand and Australia - Weather

EUROPE : Rainfall in the next seven days will be more than preferred for some areas, leading to some fieldwork delays and localized flooding. This will be mainly an issue for central parts of the region, especially near the Alps and in France where topsoil moisture is already excessive. The rain will be beneficial and needed in the Balkan Countries.

AUSTRALIA : Recent rain and that which is expected through the next ten days will support wheat, barley and canola emergence and establishment. Sufficient rain will fall in New South Wales and South Australia to bolster soil moisture significantly beginning Thursday night in South Australia and shifting to Queensland and northern New South Wales Saturday into Monday. Victoria, Queensland and southern New South Wales as well as a few eastern Western Australia crop areas will be driest during the next two weeks.