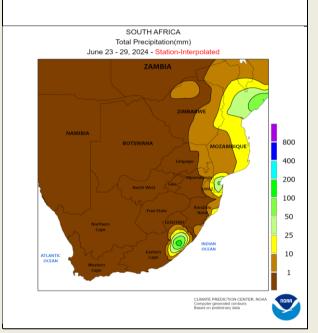

## South Africa - Weather

SOUTH AFRICA : Western Cape and neighboring areas will have several opportunities for rain through the middle of next week. The precipitation will maintain a good outlook for the winter wheat. The main summer crop areas will otherwise remain mostly dry and harvesting will continue with few disruptions.<sup>25</sup> South Africa will have a few opportunities for rain through the middle of next week o Frontal boundaries will often generate rain in southern and western South Africa on a near daily basis <sup>28</sup> Southwestern Western Cape will receive 0.20-6.00" of rain by next Wednesday morning <sup>28</sup> Other locations in Western Cape into western Northern Cape will receive 0.25-1.50" of rain with local amounts over 2.00" <sup>28</sup> Eastern Cape and southern Northern Cape will receive 0.10-0.75" of rain <sup>28</sup> Most other production areas will be dry or not receive enough rain to counter evaporation <sup>28</sup> Western and southern South Africa will again have a few opportunities for rain July 11 – 17 0 Rainfall will be greatest in Western Cape o The remaining production areas will receive little ton rain