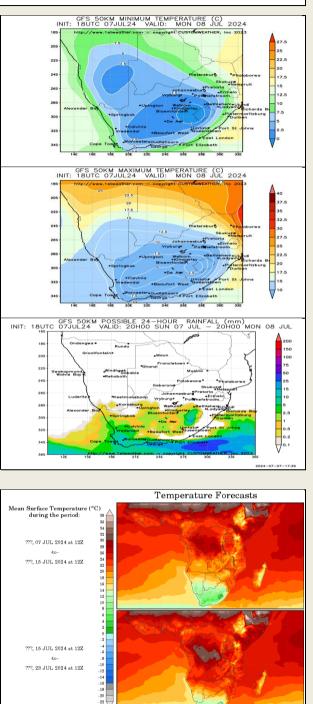

## South Africa - Weather

SOUTH AFRICA : Western Cape and neighboring areas will have several opportunities for rain through the middle of next week. The precipitation will maintain a good outlook for the winter wheat. The main summer crop areas will otherwise remain mostly dry and harvesting will continue with few disruptions.<sup>25</sup> South Africa will have a few opportunities for rain through the middle of next week o Frontal boundaries will often generate rain in southern and western South Africa on a near daily basis <sup>28</sup> Southwestern Western Cape will receive 0.20-6.00" of rain by next Wednesday morning <sup>28</sup> Other locations in Western Cape into western Northern Cape will receive 0.25-1.50" of rain with local amounts over 2.00" <sup>28</sup> Eastern Cape and southern Northern Cape will receive 0.10-0.75" of rain <sup>28</sup> Most other production areas will be dry or not receive enough rain to counter evaporation <sup>28</sup> Western and southern South Africa will again have a few opportunities for rain July 11 – 17 0 Rainfall will be greatest in Western Cape o The remaining production areas will receive little ton rain