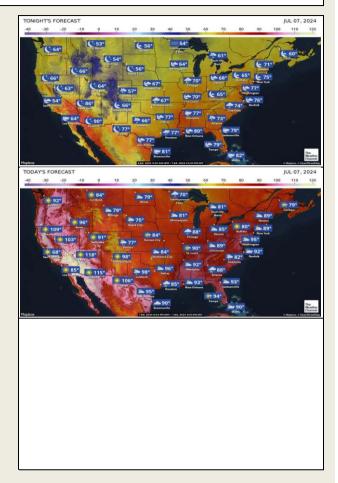

# **United States of America - Weather**

U.S. MIDWEST : The Ohio River Basin has missed much of the significant rain and increases in soil moisture seen in the remainder of the Midwest recently and multiple rounds of rain and through Monday along with mostly mild temperatures through the next week will improve conditions for crops and induce some increases in soil moisture. o The remainder of the Corn Belt will also see multiple rounds of rain through Monday that will keep the soil moist and maintain high yield potentials. U.S. DELTA : After limited rain into Thursday an important period of increased shower and thunderstorm activity will occur Thursday night into Wednesday, July 11 when nearly all of the Delta and the Southeast receive multiple rounds of rain. o Enough rain should fall to improve soil moisture and crop conditions, but widespread soakings of rain are not expected and with warm to hot temperatures in place during much of the period lasting improvements in crop and soil conditions are not likely without follow-up rain.