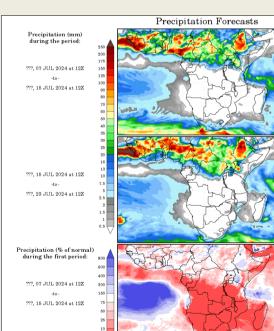

# Europe, New Zealand and Australia - Weather

EUROPE : Rainfall in the next seven days will be more than preferred for some areas, leading to some fieldwork delays and localized flooding. This will be mainly an issue for central parts of the region, especially near the Alps and in France where topsoil moisture is already excessive. The rain will be beneficial and needed in the Balkan Countries.

AUSTRALIA : Recent rain and that which is expected through the next ten days will support wheat, barley and canola emergence and establishment. Sufficient rain will fall in New South Wales and South Australia to bolster soil moisture significantly beginning Thursday night in South Australia and shifting to Queensland and northern New South Wales Saturday into Monday. Victoria, Queensland and southern New South Wales as well as a few eastern Western Australia crop areas will be driest during the next two weeks.