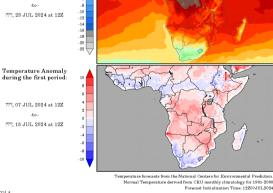

# Europe, New Zealand and Australia - Weather

EUROPE : Rainfall in the next seven days will be more than preferred for some areas, leading to some fieldwork delays and localized flooding. This will be mainly an issue for central parts of the region, especially near the Alps and in France where topsoil moisture is already excessive. The rain will be beneficial and needed in the Balkan Countries.

AUSTRALIA : Recent rain and that which is expected through the next ten days will support wheat, barley and canola emergence and establishment. Sufficient rain will fall in New South Wales and South Australia to bolster soil moisture significantly beginning Thursday night in South Australia and shifting to Queensland and northern New South Wales Saturday into Monday. Victoria, Queensland and southern New South Wales as well as a few eastern Western Australia crop areas will be driest during the next two weeks.