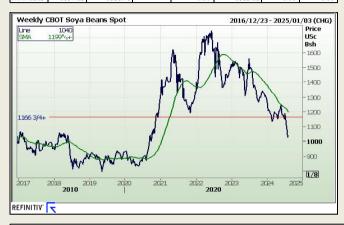

FarmProgress - Soybean prices captured moderate gains after a choppy session on Friday. Another large sale to China, reported this morning, triggered a round of technical buying, with spillover strength from corn and wheat lending additional support. August futures added 7.25 cents to \$10.2925, with September futures up 11 cents to \$10.20.

The rest of the soy complex was mixed. September soymeal futures climbed 1.8% higher, while September soyoil futures eroded more than 1.7% lower.

Soybean basis bids tracked 3 cents higher at an Ohio elevator while holding steady elsewhere across the central U.S. on Friday.