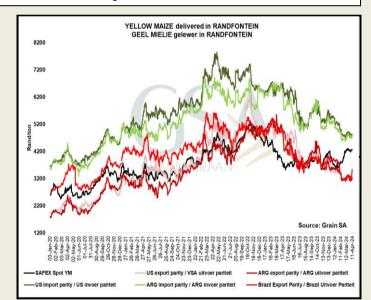

2002 2004 2006 2000

2008 2010 2012

2014 2016 2010

2018 2020

2000

1998 1990 REFINITIV' 🧮

The local Maize market traded lower yesterday. The Sep24 White Maize contract ended R76.00 down and Sep24 Yellow Maize closed R37.00 lower. The Dec24 White Maize closed lower by R83.00 and Dec24 Yellow Maize ended R34.00 down. The parity move for the Sep24 Maize contract for yesterday was R21.00 positive.