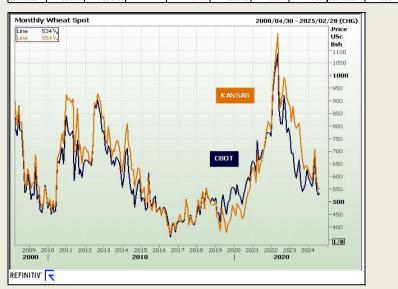

#### Chicago Board of Trade and Kansas Board of Trade

|          | CBOT Wheat        |                       |  |                                     |                      |                                          |                                  |          |                   | KBOT Wheat            |  |                                     |                      |                                          |                                  |  |  |
|----------|-------------------|-----------------------|--|-------------------------------------|----------------------|------------------------------------------|----------------------------------|----------|-------------------|-----------------------|--|-------------------------------------|----------------------|------------------------------------------|----------------------------------|--|--|
| Month    | Yesterday<br>12pm | Main Session<br>Close |  | Main Session<br>Change from<br>12pm | Current<br>Overnight | Overnight<br>Change from<br>Main Session | Overnight<br>Change from<br>12pm | Month    | Yesterday<br>12pm | Main Session<br>Close |  | Main Session<br>Change from<br>12pm | Current<br>Overnight | Overnight<br>Change from<br>Main Session | Overnight<br>Change from<br>12pm |  |  |
| SEP 2024 | 530.25            | 539.00                |  | 8.75                                | 534.50               | -4.50                                    | 4.25                             | SEP 2014 | 547.00            | 559.75                |  | 12.75                               | 554.50               | -5.25                                    | 7.50                             |  |  |
| DEC 2024 | 547.00            | 562.25                |  | 15.25                               | 558.50               | -3.75                                    | 11.50                            | DEC 2014 | 563.00            | 576.25                |  | 13.25                               | 571.00               | -5.25                                    | 8.00                             |  |  |
| MAR 2025 | 568.75            | 583.50                |  | 14.75                               | 580.25               | -3.25                                    | 11.50                            | MAR 2015 | 595.00            | 590.75                |  | -4.25                               | 586.75               | -4.00                                    | -8.25                            |  |  |
| MAY 2025 | 602.75            | 595.25                |  | -7.50                               | 592.00               | -3.25                                    | -10.75                           | MAY 2015 | 576.75            | 599.00                |  | 22.25                               | 595.00               | -4.00                                    | 18.25                            |  |  |
| JUL 2025 | 601.00            | 598.00                |  | -3.00                               | 529.00               | -69.00                                   | -72.00                           | JUL 2015 | 600.75            | 597.75                |  | -3.00                               | 593.00               | -4.75                                    | -7.75                            |  |  |

#### FarmProgress - Wheat prices continued to push higher on Friday amid a weakening U.S. Dollar and lingering production concerns for some overseas competitors. September Chicago SRW futures gained 8.25 cents to \$5.4025, September Kanasa City HRW futures added 8 cents to \$5.6250, and September MGEX spring wheat futures rose 8.5 cents to \$5.97.