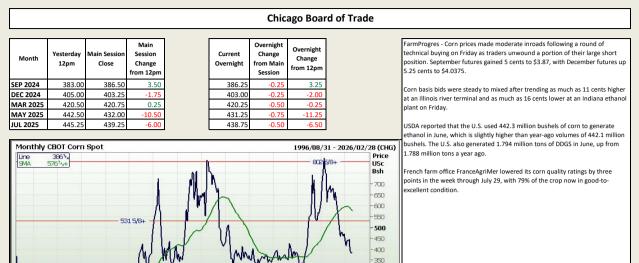

### Chicago Board of Trade

|          |                   |                       | CBOT So | ybean Seed                          |                      |                                          |                                  |
|----------|-------------------|-----------------------|---------|-------------------------------------|----------------------|------------------------------------------|----------------------------------|
| Month    | Yesterday<br>12pm | Main Session<br>Close |         | Main Session<br>Change from<br>12pm | Current<br>Overnight | Overnight<br>Change from<br>Main Session | Overnight<br>Change from<br>12pm |
| AUG 2024 | 1054.50           | 1029.25               |         | -25.25                              | 1040.00              | 10.75                                    | -14.50                           |
| SEP 2024 | 1019.25           | 1018.00               |         | -1.25                               | 1024.75              | 6.75                                     | 5.50                             |
| NOV 2024 | 1029.25           | 1027.25               |         | -2.00                               | 1033.75              | 6.50                                     | 4.50                             |
| JAN 2025 | 1044.25           | 1044.00               |         | -0.25                               | 1050.50              | 6.50                                     | 6.25                             |
| MAR 2025 | 1057.25           | 1058.75               |         | 1.50                                | 1065.25              | 6.50                                     | 8.00                             |

FarmProgress - Soybean prices captured moderate gains after a choppy session on Friday. Another large sale to China, reported this morning, triggered a round of technical buying, with spillover strength from corn and wheat lending additional support. August futures added 7.25 cents to \$10.2925, with September futures up 11 cents to \$10.20.

The rest of the soy complex was mixed. September soymeal futures climbed 1.8% higher, while September soyoil futures eroded more than 1.7% lower.

Soybean basis bids tracked 3 cents higher at an Ohio elevator while holding steady elsewhere across the central U.S. on Friday.