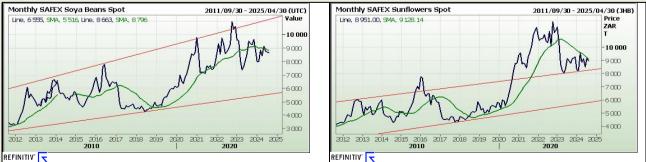

|  |  |

، and Dec24 Suns closed R98.00 lower.

The local Soya market traded mixed yesterday. The Sep24 Soya contract ended R5.00 down while Dec24 Soya closed R4.00 higher. The parity move for the Sep24 Soya contract for yesterday was R37.00 positive.





DISCLAIMER: This report has been prepared by AFGRI Broking, an authorized service provider and member of the JSE. This report is provided to you for information purposes only. AFGRI Broking hereby certify that the views expressed in this report were obtained from sources which AFGRI Broking consider to be reliable. AFGRI Broking do not make any representations or give any guarantees or warranties, expressed or implied, as to the correctness, accuracy or completeness of the report. Neither AFGRI Broking, nor any affiliate, nor any of their respective officers, directors, partners or employees, shall assume any liability for any losses arising from errors or omissions in the opinions, forecasts or information, irrespective of whether there has been any negligence by AFGRI Broking or its re