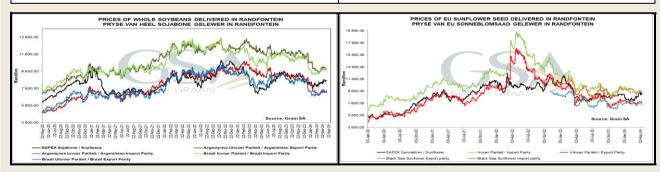

، and Dec24 Suns closed R98.00 lower.

The local Soya market traded mixed yesterday. The Sep24 Soya contract ended R5.00 down while Dec24 Soya closed R4.00 higher. The parity move for the Sep24 Soya contract for yesterday was R37.00 positive.