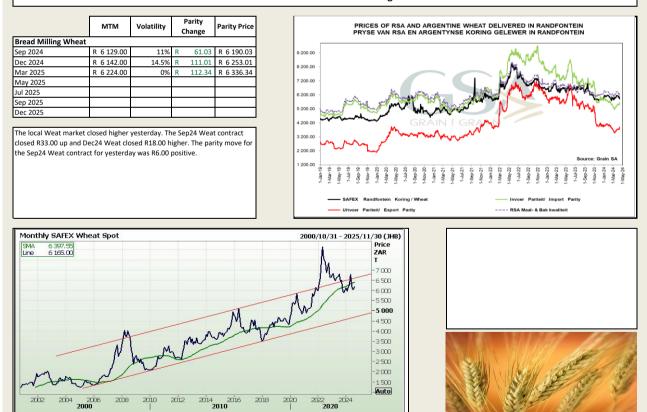

eptember Chicago SRW futures gained 8.25 cents to \$5.4025, September Kanasa City HRW futures added 8 cents to \$5.6250, and September MGEX spring wheat futures rose 8.5 cents to \$5.97.

Ukraine's 2024 wheat harvest has totaled 712.8 million bushels so far, according to a statement from the country's agriculture ministry. Forecasters are concerned that some regions could face 20% to 30% yield losses following bouts of extreme heat. Ukraine is among the world's top wheat exporters.

French farm office FranceAgriMer reported steady quality ratings for its current soft wheat crop, with 50% in good-to-excellent condition through July 29. Harvest progress moved from 41% completion a week ago up to 67% through Monday. France is Europe's top grain producer.

#### South African Futures Exchange



#### REFINITIV'

DISCLAIMER: This report has been prepared by AFGRI Broking, an authorized service provider and member of the JSE. This report is provided to you for information purposes only. AFGRI Broking hereby certify that the views expressed in this report were obtained from sources which AFGRI Broking consider to be reliable. AFGRI Broking do not make any representations or give any guarantees or warranties, expressed or implied, as to the correctness, accuracy or completeness of the report. Neither AFGRI Broking, nor any affiliate, nor any of their respective officers, directors, partners or employees, shall assume any liability for any losses arising from errors or omissions in the opinions, forecasts or information, irrespective of whether there has been any negligence by AFGRI