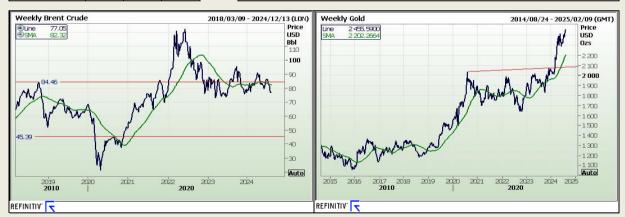

#### Commodities

|           |         |        |          | 1 | BDLive - Bengaluru — Gold prices firmed on Friday and were poised for a weekly gain, steered by safe-haven demand and the prospect of a                                                                                                                                                                                                                                                                                                                                                                                                                                                                                                                                                                                                                                                                                                                                                                                                                                                                                                                                                                                                                                                                                                                                                                                                                                                                                                                                                                                                                                                                                                                                                                                                                                                                                                                                                                                                                                                                                                                                                                                        |
|-----------|---------|--------|----------|---|--------------------------------------------------------------------------------------------------------------------------------------------------------------------------------------------------------------------------------------------------------------------------------------------------------------------------------------------------------------------------------------------------------------------------------------------------------------------------------------------------------------------------------------------------------------------------------------------------------------------------------------------------------------------------------------------------------------------------------------------------------------------------------------------------------------------------------------------------------------------------------------------------------------------------------------------------------------------------------------------------------------------------------------------------------------------------------------------------------------------------------------------------------------------------------------------------------------------------------------------------------------------------------------------------------------------------------------------------------------------------------------------------------------------------------------------------------------------------------------------------------------------------------------------------------------------------------------------------------------------------------------------------------------------------------------------------------------------------------------------------------------------------------------------------------------------------------------------------------------------------------------------------------------------------------------------------------------------------------------------------------------------------------------------------------------------------------------------------------------------------------|
|           |         | Value  |          |   | September rate cut by the Federal Reserve, while market participants awaited US payrolls data.                                                                                                                                                                                                                                                                                                                                                                                                                                                                                                                                                                                                                                                                                                                                                                                                                                                                                                                                                                                                                                                                                                                                                                                                                                                                                                                                                                                                                                                                                                                                                                                                                                                                                                                                                                                                                                                                                                                                                                                                                                 |
|           | Last    | Change | % Change |   | Spot gold was up 0.4% at \$2,455.36/oz by 4.05am GMT, just \$28 shy of the record peak of \$2,483.60 scaled in July. Prices have climbed abou<br>the week. US gold futures climbed 0.8% to \$2,499.50.                                                                                                                                                                                                                                                                                                                                                                                                                                                                                                                                                                                                                                                                                                                                                                                                                                                                                                                                                                                                                                                                                                                                                                                                                                                                                                                                                                                                                                                                                                                                                                                                                                                                                                                                                                                                                                                                                                                         |
| Platinum  | 952.65  | -5.21  | -0.55%   |   |                                                                                                                                                                                                                                                                                                                                                                                                                                                                                                                                                                                                                                                                                                                                                                                                                                                                                                                                                                                                                                                                                                                                                                                                                                                                                                                                                                                                                                                                                                                                                                                                                                                                                                                                                                                                                                                                                                                                                                                                                                                                                                                                |
| Gold      | 2455.13 | 11.84  | 0.48%    |   | Investors will monitor the US payrolls report due at 12.30pm GMT for further cues on the monetary policy path.                                                                                                                                                                                                                                                                                                                                                                                                                                                                                                                                                                                                                                                                                                                                                                                                                                                                                                                                                                                                                                                                                                                                                                                                                                                                                                                                                                                                                                                                                                                                                                                                                                                                                                                                                                                                                                                                                                                                                                                                                 |
| Silver    | 28.63   | 0.08   | 0.28%    |   | Federal Reserve chair Jerome Powell said on Wednesday that interest rates could be cut as soon as September if the US economy followed its                                                                                                                                                                                                                                                                                                                                                                                                                                                                                                                                                                                                                                                                                                                                                                                                                                                                                                                                                                                                                                                                                                                                                                                                                                                                                                                                                                                                                                                                                                                                                                                                                                                                                                                                                                                                                                                                                                                                                                                     |
| Copper    | 4.15    | 0.04   | 1.04%    |   | receipting the contrast of the rower said on wearesday that merest rates could be cut as soon as september in the operational to wearesday that merest rates could be cut as soon as september in the operational to be contrast of the rower rates are contra |
| Gasoil    | 712.00  | -0.75  | -0.11%   |   |                                                                                                                                                                                                                                                                                                                                                                                                                                                                                                                                                                                                                                                                                                                                                                                                                                                                                                                                                                                                                                                                                                                                                                                                                                                                                                                                                                                                                                                                                                                                                                                                                                                                                                                                                                                                                                                                                                                                                                                                                                                                                                                                |
| Brent Oil | 77.04   | 0.23   | 0.30%    |   |                                                                                                                                                                                                                                                                                                                                                                                                                                                                                                                                                                                                                                                                                                                                                                                                                                                                                                                                                                                                                                                                                                                                                                                                                                                                                                                                                                                                                                                                                                                                                                                                                                                                                                                                                                                                                                                                                                                                                                                                                                                                                                                                |