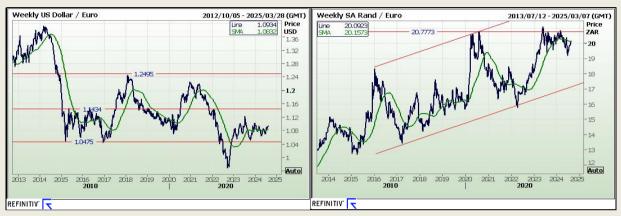

#### **Financials**

| Currency           | Bid -<br>Yesterday<br>12pm | Current Bid | Value<br>Change | % Change |  |
|--------------------|----------------------------|-------------|-----------------|----------|--|
| USDollar/Rand      | 18.2147                    | 18.3806     | 0.1659          | 0.91%    |  |
| Euro/Rand          | 19.7173                    | 20.0905     | 0.3732          | 1.89%    |  |
| GBPound/Rand       | 23.3722                    | 23.4742     | 0.1020          | 0.44%    |  |
| AusDollar/Rand     | 11.8341                    | 11.9266     | 0.0925          | 0.78%    |  |
| Euro/USDollar      | 1.0825                     | 1.0933      | 0.0108          | 1.00%    |  |
| GBPound/USDollar   | 1.2832                     | 1.2798      | -0.0034         | -0.26%   |  |
| AusDollar/USDollar | 0.6497                     | 0.6489      | -0.0008         | -0.12%   |  |
| JpyYen/USDollar    | 150.4000                   | 143.3200    | -7.0800         | -4.71%   |  |

BDLive - The JSE extended the previous session's losses on Friday, falling the most in two months as fears of a potential ecession in the US and geopolitical tension weighed on sentimen

conomic data reignited concerns about a potential recession and the possibility that the US Federal Reserve may have left it too long to cut rates.

Key indicators this week pointed to a slowdown; initial jobless claims surged to their highest level since August 2023. while the US ISM manufacturing index fell to 46.8%, a reading below expectations and a signal of economic contraction, eported Bloomberg.