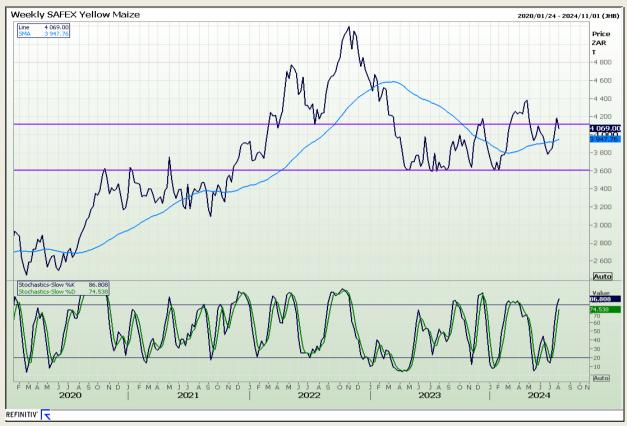

## **Technical Analysis**

South African Futures Exchange - Maize

Market Report: 01 August 2024

3rd Floor, AFGRI Building 12 Byls Bridge Boulevard Highveld Extension 73