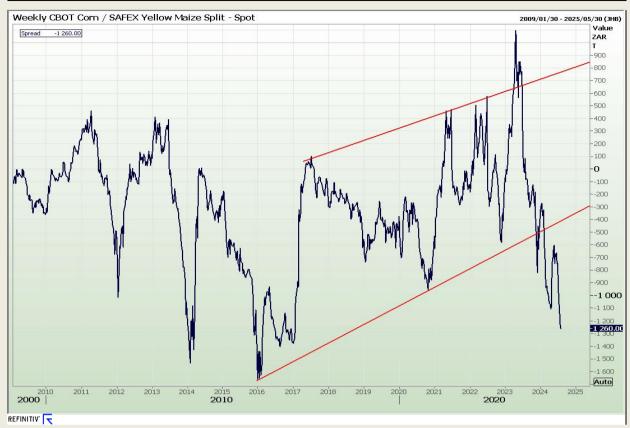

#### **CBOT / SAFEX Spreads**

Market Report: 01 August 2024

3rd Floor, AFGRI Building 12 Byls Bridge Boulevard Highveld Extension 73