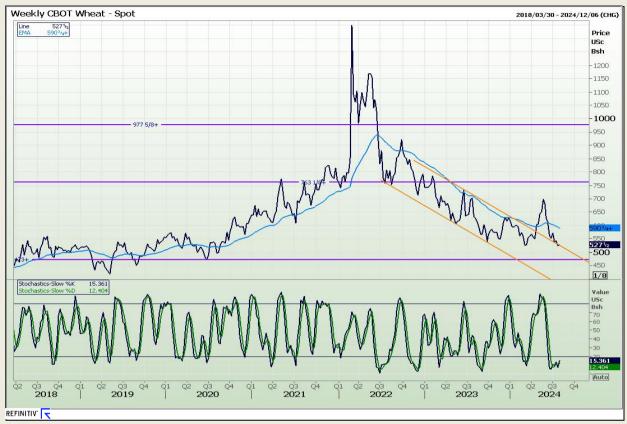

## **Technical Analysis**

Chicago Board of Trade and Kansas Board of Trade - Wheat

Market Report: 01 August 2024

3rd Floor, AFGRI Building 12 Byls Bridge Boulevard Highveld Extension 73