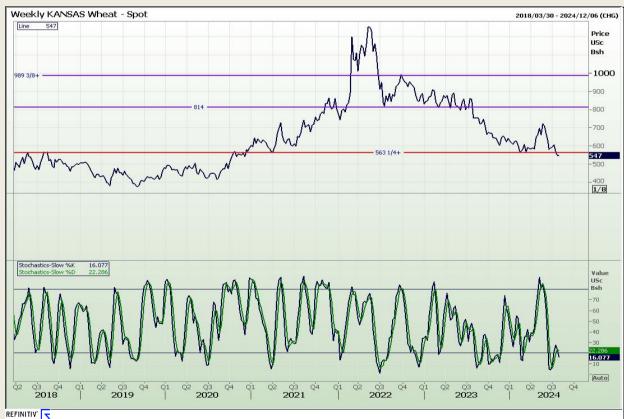

## **Technical Analysis**

Chicago Board of Trade and Kansas Board of Trade - Wheat

Market Report: 01 August 2024

3rd Floor, AFGRI Building 12 Byls Bridge Boulevard Highveld Extension 73