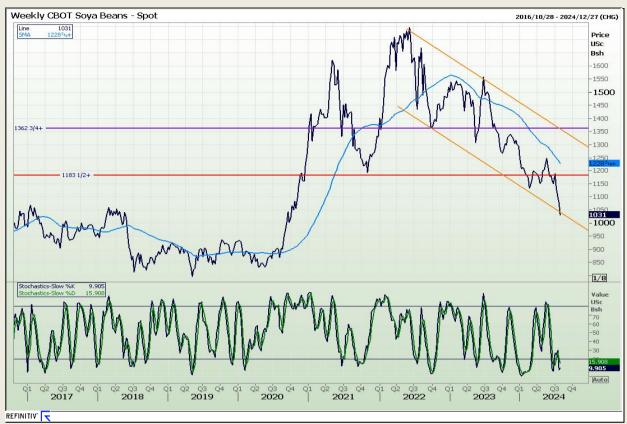

## **Technical Analysis**

Chicago Board of Trade - Soybeans

Market Report: 01 August 2024

3rd Floor, AFGRI Building 12 Byls Bridge Boulevard Highveld Extension 73