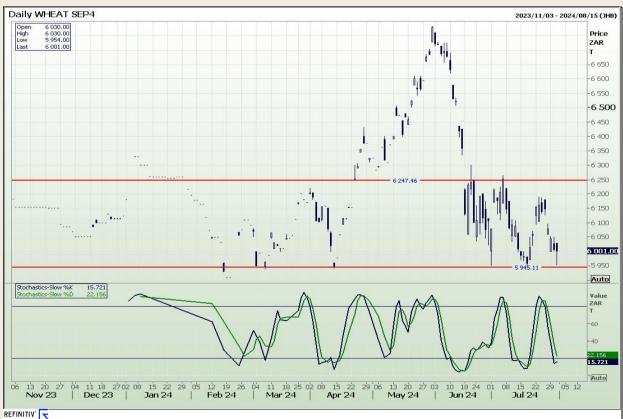

## **Technical Analysis**

South African Futures Exchange - Wheat

Market Report: 01 August 2024

3rd Floor, AFGRI Building 12 Byls Bridge Boulevard Highveld Extension 73