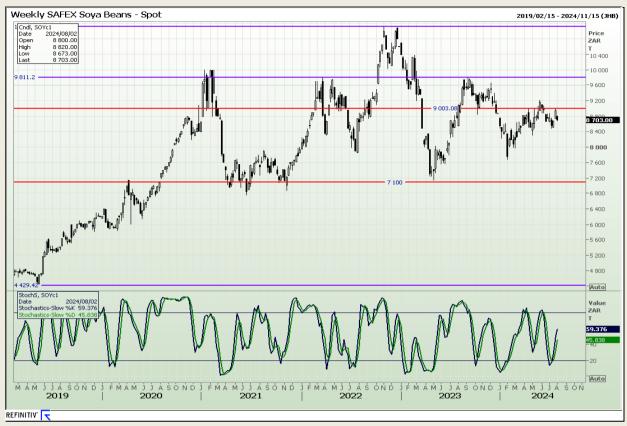

## **Technical Analysis**

**South African Futures Exchange - Soybeans** 

Market Report: 01 August 2024

3rd Floor, AFGRI Building 12 Byls Bridge Boulevard Highveld Extension 73