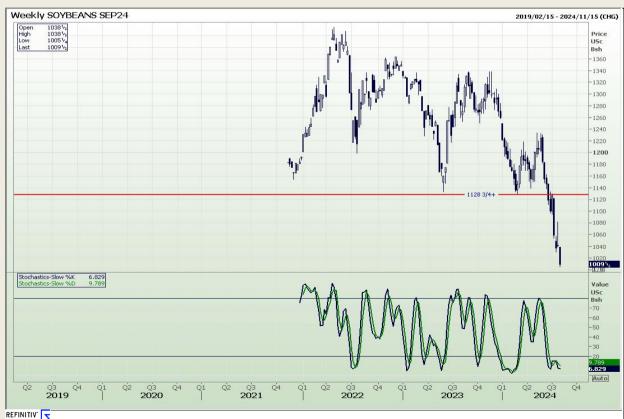

## **Technical Analysis**

Chicago Board of Trade - Soybeans

Market Report: 01 August 2024

3rd Floor, AFGRI Building 12 Byls Bridge Boulevard Highveld Extension 73