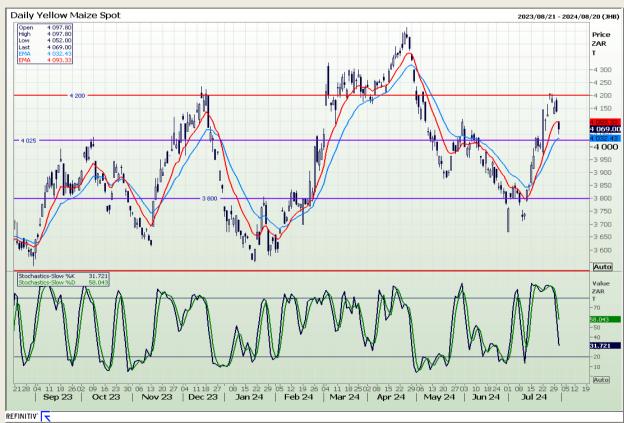

## **Technical Analysis**

South African Futures Exchange - Maize

Market Report: 01 August 2024

3rd Floor, AFGRI Building 12 Byls Bridge Boulevard Highveld Extension 73