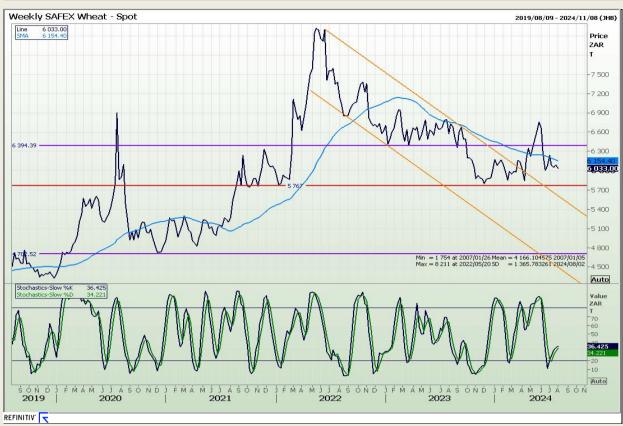

## **Technical Analysis**

South African Futures Exchange - Wheat

Market Report: 01 August 2024

3rd Floor, AFGRI Building 12 Byls Bridge Boulevard Highveld Extension 73