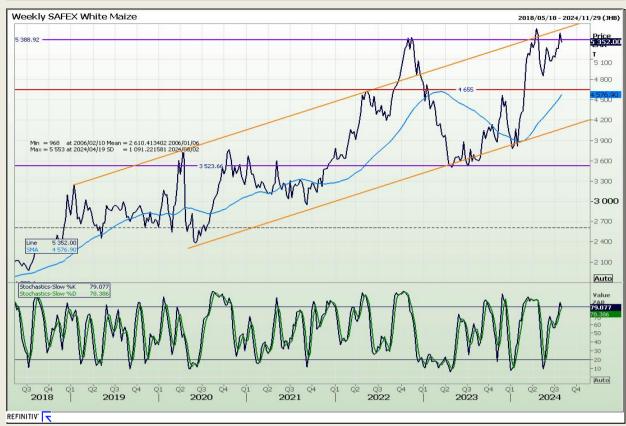

## **Technical Analysis**

South African Futures Exchange - Maize

Market Report: 01 August 2024

3rd Floor, AFGRI Building 12 Byls Bridge Boulevard Highveld Extension 73