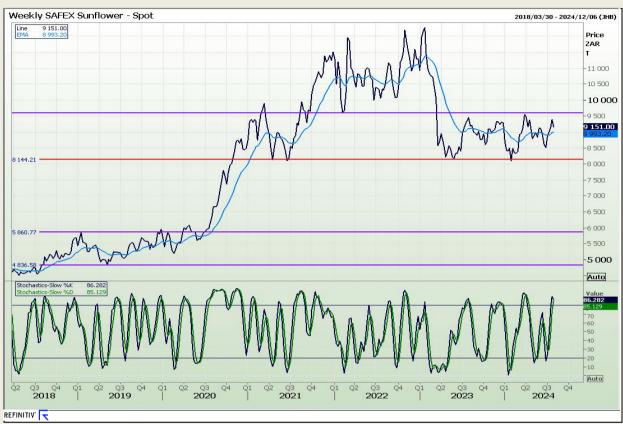

*Technical Analysis**

South African Futures Exchange - Wheat







Market Report: 01 August 2024

3rd Floor, AFGRI Building 12 Byls Bridge Boulevard Highveld Extension 73

## **Technical Analysis**

Chicago Board of Trade and Kansas Board of Trade - Wheat







Market Report: 01 August 2024

3rd Floor, AFGRI Building 12 Byls Bridge Boulevard Highveld Extension 73

## **Technical Analysis**

Chicago Board of Trade - Soybeans







Market Report: 01 August 2024

3rd Floor, AFGRI Building 12 Byls Bridge Boulevard Highveld Extension 73

## **Technical Analysis**

**South African Futures Exchange - Soybeans** 







Market Report: 01 August 2024

3rd Floor, AFGRI Building 12 Byls Bridge Boulevard Highveld Extension 73

## **Technical Analysis**

South African Futures Exchange - Sunflower