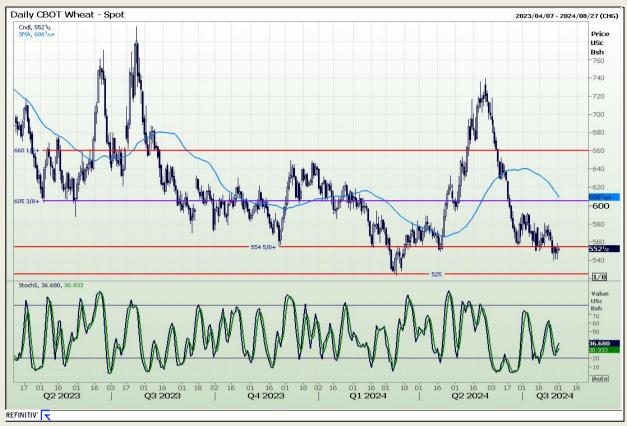

## **Technical Analysis**

Chicago Board of Trade and Kansas Board of Trade - Wheat

Market Report: 01 August 2024

3rd Floor, AFGRI Building 12 Byls Bridge Boulevard Highveld Extension 73