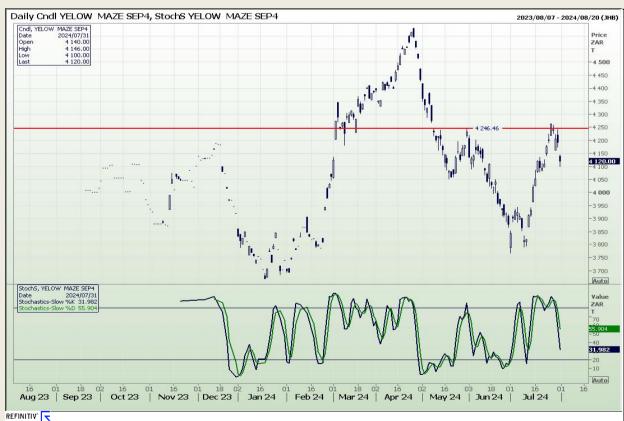

## **Technical Analysis**

South African Futures Exchange - Maize

Market Report: 01 August 2024

3rd Floor, AFGRI Building 12 Byls Bridge Boulevard Highveld Extension 73