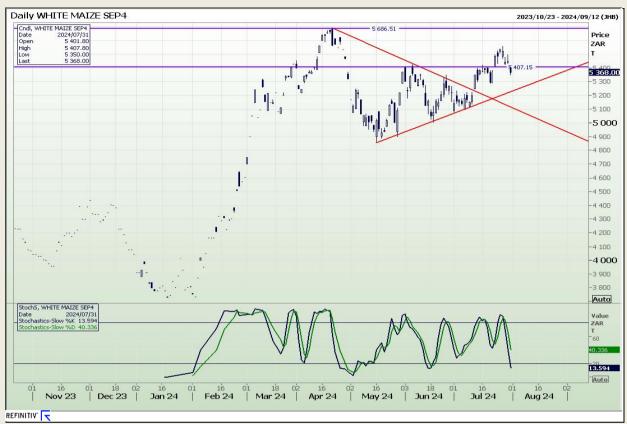

## **Technical Analysis**

South African Futures Exchange - Maize

Market Report: 01 August 2024

3rd Floor, AFGRI Building 12 Byls Bridge Boulevard Highveld Extension 73