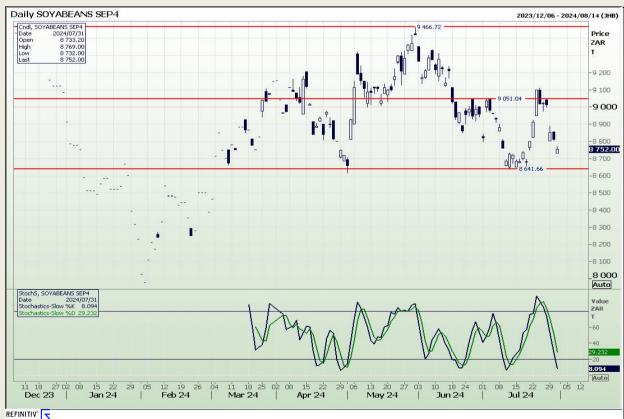

## **Technical Analysis**

**South African Futures Exchange - Soybeans** 

Market Report: 01 August 2024

3rd Floor, AFGRI Building 12 Byls Bridge Boulevard Highveld Extension 73