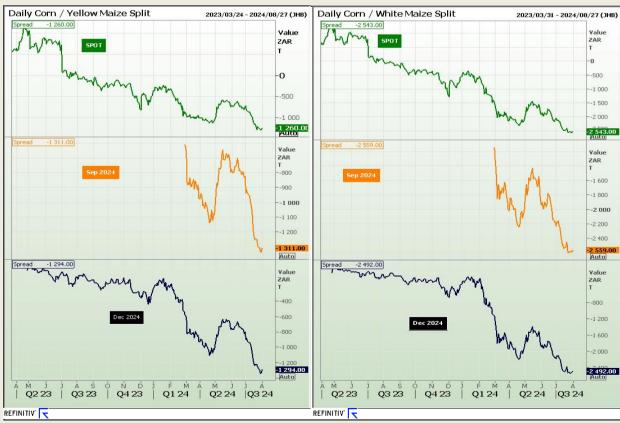

#### **CBOT / SAFEX Spreads**

Market Report: 01 August 2024

3rd Floor, AFGRI Building 12 Byls Bridge Boulevard Highveld Extension 73