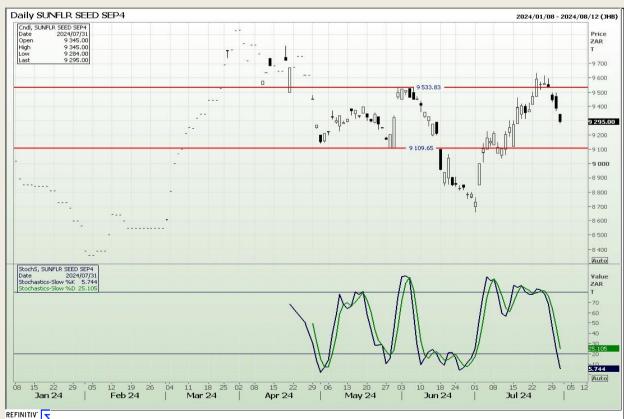

echnical Analysis**

South African Futures Exchange - Wheat







Market Report: 01 August 2024

3rd Floor, AFGRI Building 12 Byls Bridge Boulevard Highveld Extension 73

## **Technical Analysis**

Chicago Board of Trade and Kansas Board of Trade - Wheat







Market Report: 01 August 2024

3rd Floor, AFGRI Building 12 Byls Bridge Boulevard Highveld Extension 73

## **Technical Analysis**

Chicago Board of Trade - Soybeans







Market Report: 01 August 2024

3rd Floor, AFGRI Building 12 Byls Bridge Boulevard Highveld Extension 73

## **Technical Analysis**

**South African Futures Exchange - Soybeans** 







Market Report: 01 August 2024

3rd Floor, AFGRI Building 12 Byls Bridge Boulevard Highveld Extension 73

## **Technical Analysis**

South African Futures Exchange - Sunflower