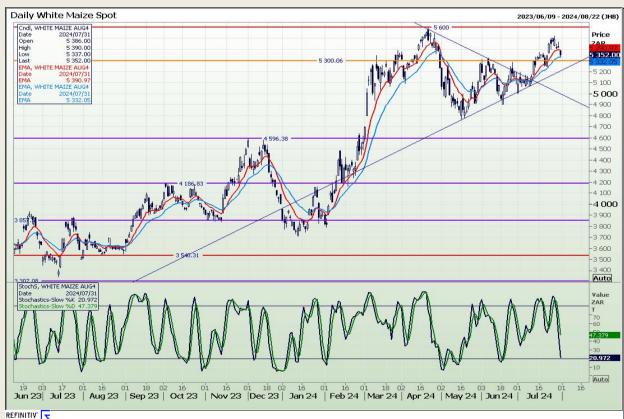

## **Technical Analysis**

South African Futures Exchange - Maize

Market Report: 01 August 2024

3rd Floor, AFGRI Building 12 Byls Bridge Boulevard Highveld Extension 73