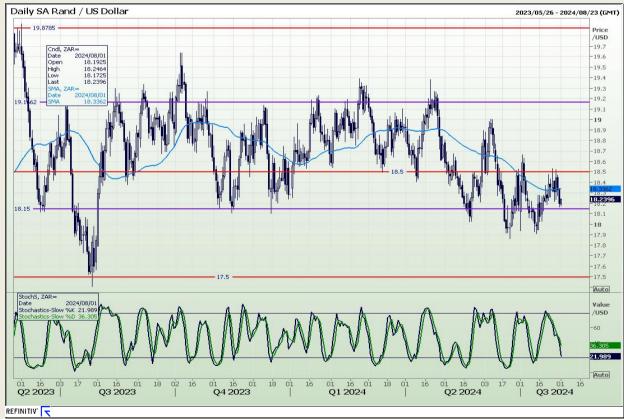

#### Rand / US Dollar

Market Report: 01 August 2024

3rd Floor, AFGRI Building 12 Byls Bridge Boulevard Highveld Extension 73