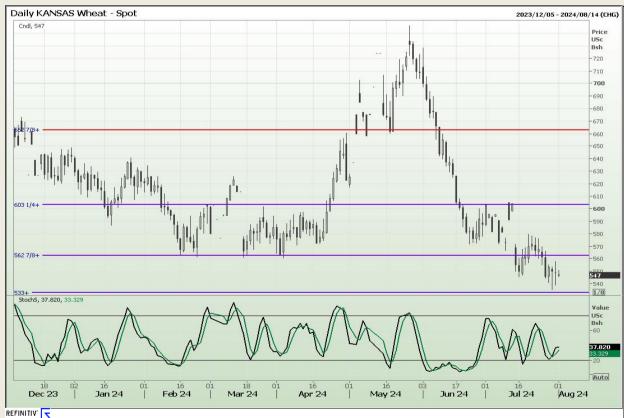

## **Technical Analysis**

Chicago Board of Trade and Kansas Board of Trade - Wheat

Market Report: 01 August 2024

3rd Floor, AFGRI Building 12 Byls Bridge Boulevard Highveld Extension 73