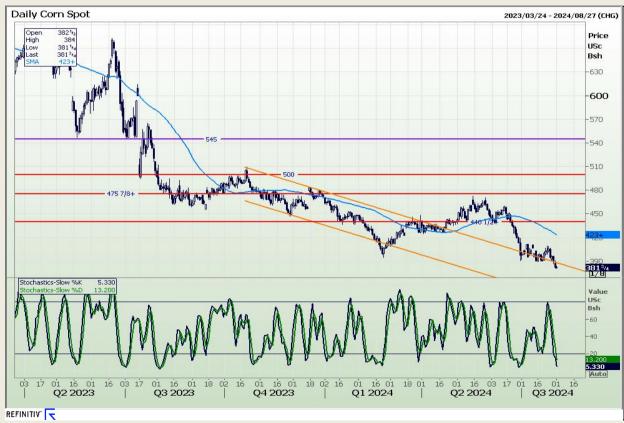

## **Technical Analysis**

Chicago Board of Trade - Corn

Market Report: 01 August 2024

3rd Floor, AFGRI Building 12 Byls Bridge Boulevard Highveld Extension 73