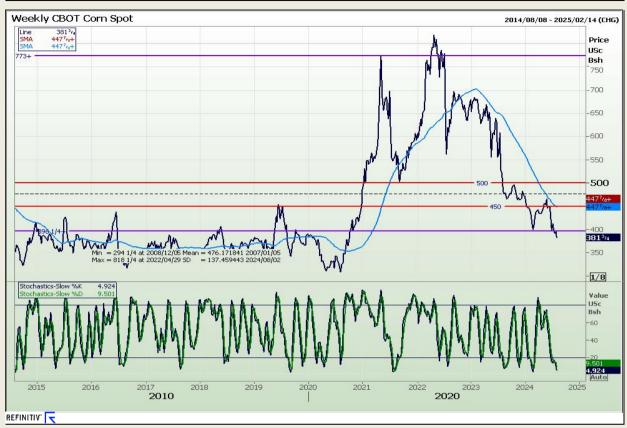

## **Technical Analysis**

Chicago Board of Trade - Corn

Market Report: 01 August 2024

3rd Floor, AFGRI Building 12 Byls Bridge Boulevard Highveld Extension 73