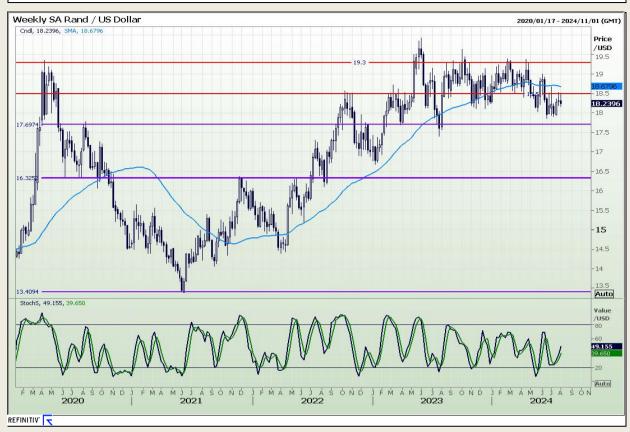

#### Rand / US Dollar

Market Report: 01 August 2024

3rd Floor, AFGRI Building 12 Byls Bridge Boulevard Highveld Extension 73