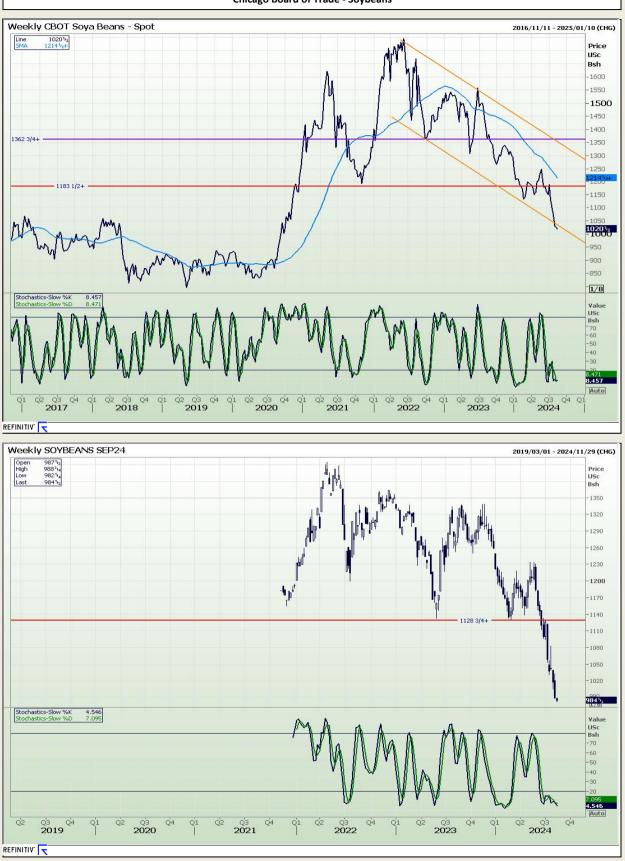

## **Technical Analysis**

Chicago Board of Trade - Soybeans

DISCLAIMER: This report has been prepared by AFGRI Broking, an authorized service provider and member of the JSE. This report is provided to you for information purposes only. AFGRI Broking hereby certify that the views expressed in this report were obtained from sources which AFGRI Broking consider to be reliable. AFGRI Broking do not make any representations or give any guarantees or warranties, expressed or implied, as to the correctness, accuracy or completeness of the report. Neither AFGRI Broking, nor any affiliate, nor any of their respective officers, directors, partners or employees, shall assume any liability for any losses arising from errors or omissions in the opinions, forecasts or information, irrespective of whether there has been any negligence by AFGRI Broking or its respective officers, directors, partners or employees, partners or employees, partners or employees, partners or employees, regardless of whether such damages were foreseen or unforeseen. The information contained in this report is confidential and may be subject to legal privilege. This report is not intended to not should it be taken to create any legal relations.