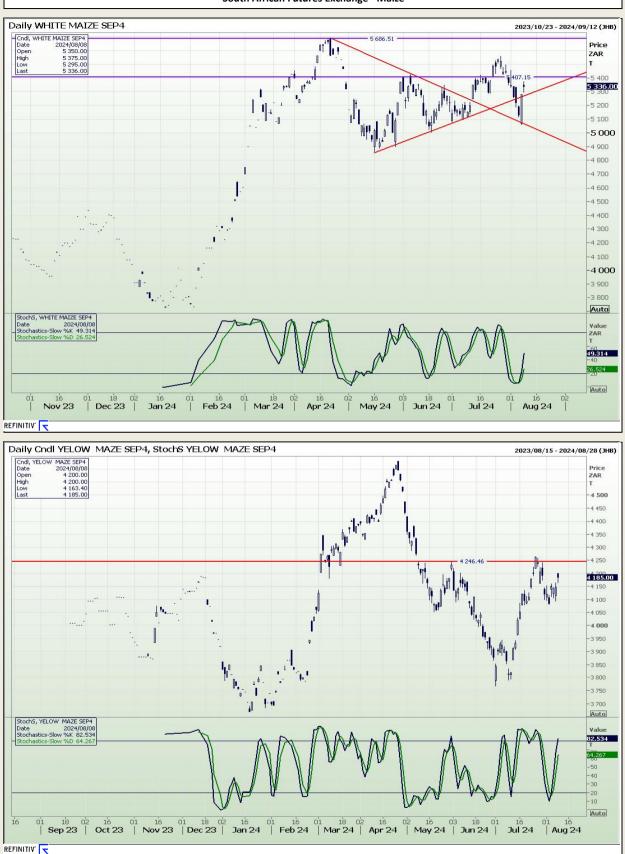

Market Report : 12 August 2024

## **Technical Analysis**

South African Futures Exchange - Maize

DISCLAIMER: This report has been prepared by AFGRI Broking, an authorized service provider and member of the JSE. This report is provided to you for information purposes only. AFGRI Broking hereby certify that the views expressed in this report were obtained from sources which AFGRI Broking consider to be reliable. AFGRI Broking do not make any representations or give any guarantees or warranties, expressed or implied, as to the correctness, accuracy or completeness of the report. Neither AFGRI Broking, nor any affiliate, nor any of their respective officers, directors, partners or employees, shall assume any liability for any losses arising from errors or omissions in the opinions, forecasts or information, irrespective of whether there has been any negligence by AFGRI Broking or its respective officers, directors, partners or employees, regardless of whether such damages were foreseen or unforeseen. The information contained in this report is confidential and may be subject to legal privilege. This report is not intended to not should it be taken to create any legal relations.