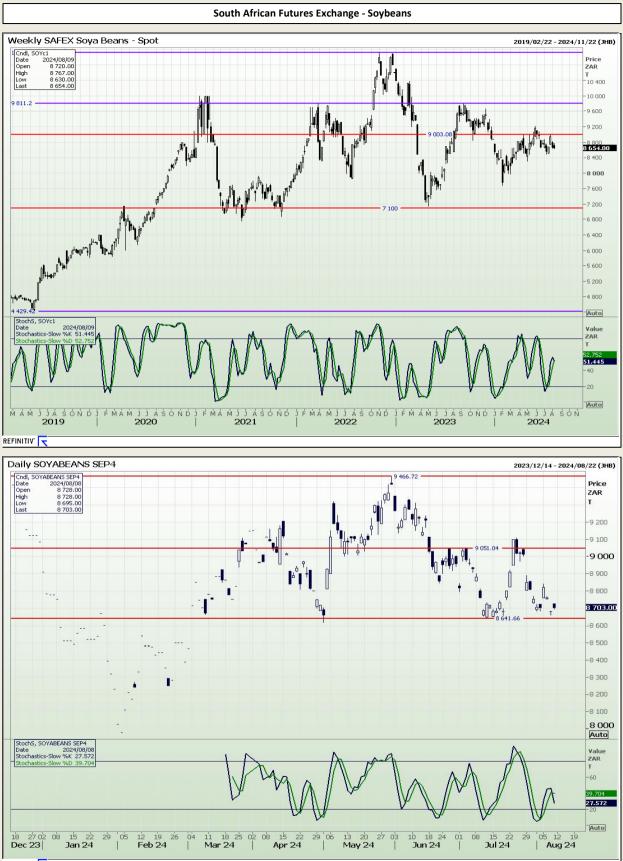

Market Report : 12 August 2024

## **Technical Analysis**

Chicago Board of Trade - Soybeans

DISCLAIMER: This report has been prepared by AFGRI Broking, an authorized service provider and member of the JSE. This report is provided to you for information purposes only. AFGRI Broking hereby certify that the views expressed in this report were obtained from sources which AFGRI Broking consider to be reliable. AFGRI Broking do not make any representations or give any guarantees or warranties, expressed or implied, as to the correctness, accuracy or completeness of the report. Neither AFGRI Broking, nor any affiliate, nor any of their respective officers, directors, partners or employees, shall assume any liability for any losses arising from errors or omissions in the opinions, forecasts or information, irrespective of whether there has been any negligence by AFGRI Broking or its respective officers, directors, partners or employees, partners or employees, partners or employees, partners or employees, regardless of whether such damages were foreseen or unforeseen. The information contained in this report is confidential and may be subject to legal privilege. This report is not intended to not should it be taken to create any legal relations.