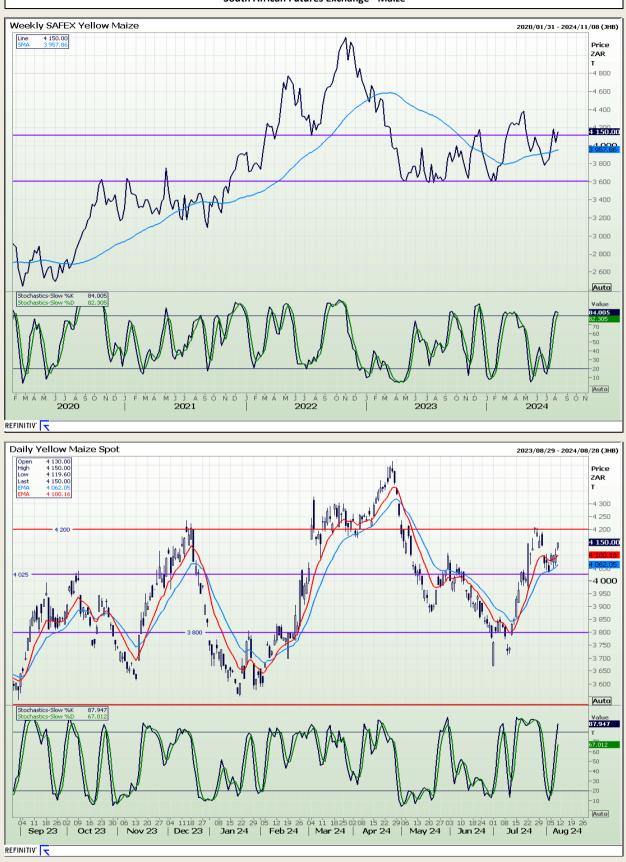

Market Report : 12 August 2024

## **Technical Analysis**

South African Futures Exchange - Maize

DISCLAIMER: This report has been prepared by AFGRI Broking, an authorized service provider and member of the JSE. This report is provided to you for information purposes only. AFGRI Broking hereby certify that the views expressed in this report were obtained from sources which AFGRI Broking consider to be reliable. AFGRI Broking do not make any representations or give any guarantees or warranties, expressed or implied, as to the correctness, accuracy or completeness of the report. Neither AFGRI Broking, nor any affiliate, nor any of their respective officers, directors, partners or employees, shall assume any liability for any losses arising from errors or omissions in the opinions, forecasts or information, irrespective of whether there has been any negligence by AFGRI Broking or its respective officers, directors, partners or employees, regardless of whether such damages were foreseen or unforeseen. The information contained in this report is confidential and may be subject to legal privilege. This report is not intended to not should it be taken to create any legal relations.