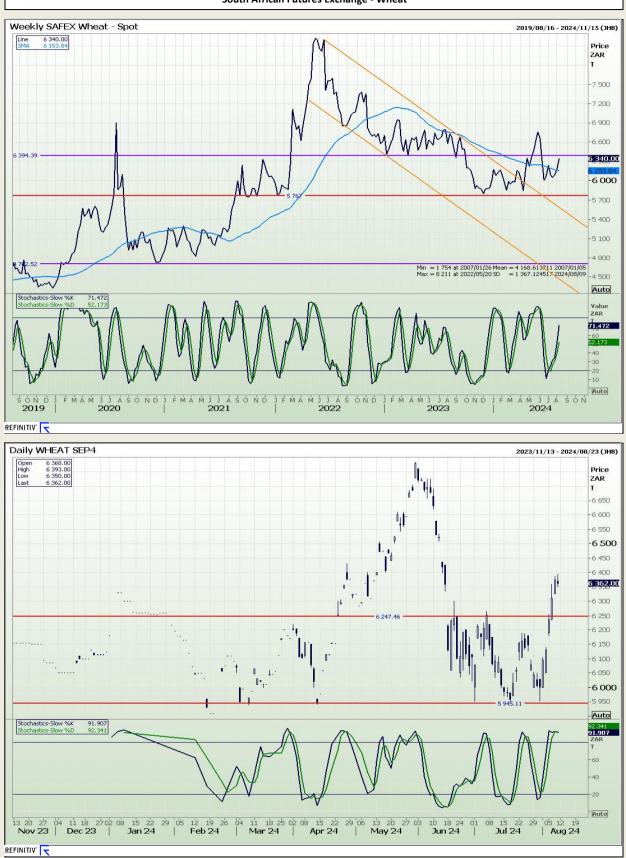

# **Technical Analysis**

South African Futures Exchange - Wheat

DISCLAIMER: This report has been prepared by AFGRI Broking, an authorized service provider and member of the JSE. This report is provided to you for information purposes only. AFGRI Broking hereby certify that the views expressed in this report were obtained from sources which AFGRI Broking consider to be reliable. AFGRI Broking do not make any representations or give any guarantees or warranties, expressed or implied, as to the correctness, accuracy or completeness of the report. Neither AFGRI Broking, nor any affiliate, nor any of their respective officers, directors, partners or employees, shall assume any liability for any losses arising from errors or omissions in the opinions, forecasts or information, irrespective of whether there has been any negligence by AFGRI Broking or its respective officers, directors, partners or employees, regardless of whether such damages were foreseen or unforeseen. The information contained in this report is confidential and may be subject to legal privilege. This report is not intended to not should it be taken to create any legal relations.