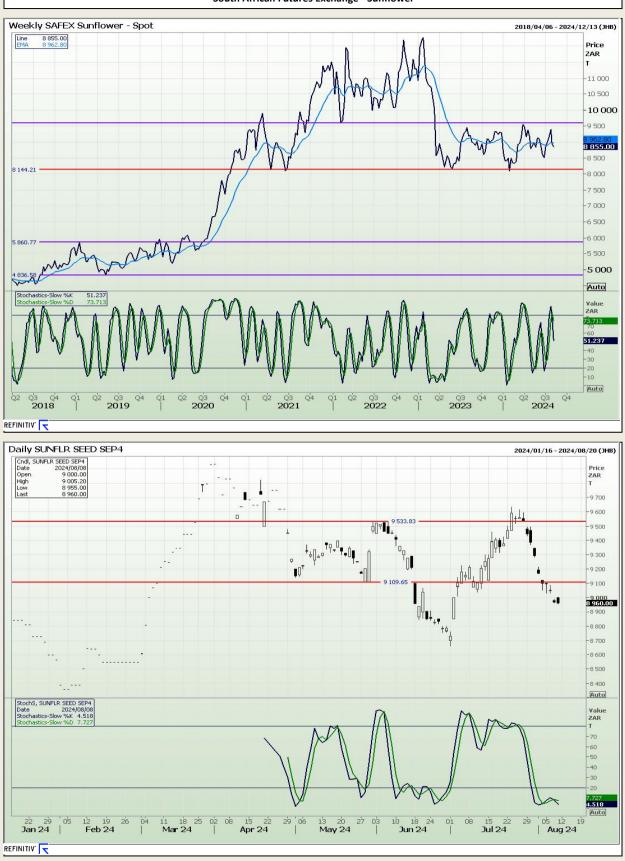

Market Report : 12 August 2024

## **Technical Analysis**

South African Futures Exchange - Sunflower

DISCLAIMER: This report has been prepared by AFGRI Broking, an authorized service provider and member of the JSE. This report is provided to you for information purposes only. AFGRI Broking hereby certify that the views expressed in this report were obtained from sources which AFGRI Broking consider to be reliable. AFGRI Broking do not make any representations or give any guarantees or warranties, expressed or implied, as to the correctness, accuracy or completeness of the report. Neither AFGRI Broking, nor any affiliate, nor any of their respective officers, directors, partners or employees, shall assume any liability for any losses arising from errors or omissions in the opinions, forecasts or information, irrespective of whether there has been any negligence by AFGRI Broking or its respective officers, directors, partners or employees, regardless of whether such amages were foreseen or unforeseen. The information contained in this report is confidential and may be subject to legal privilege. This report is not intended to not should it be taken to create any legal relations or contractual relations.