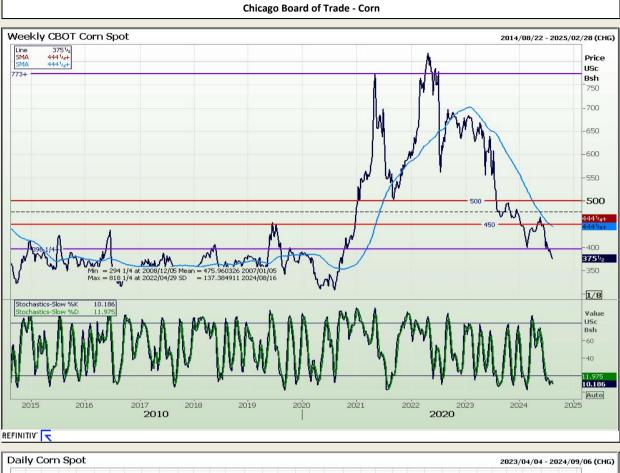

## **Technical Analysis**

South African Futures Exchange - Maize

DISCLAIMER: This report has been prepared by AFGRI Broking, an authorized service provider and member of the JSE. This report is provided to you for information purposes only. AFGRI Broking hereby certify that the views expressed in this report were obtained from sources which AFGRI Broking consider to be reliable. AFGRI Broking do not make any representations or give any guarantees or warranties, expressed or implied, as to the correctness, accuracy or completeness of the report. Neither AFGRI Broking, nor any affiliate, nor any of their respective officers, directors, partners or employees, shall assume any liability for any losses arising from errors or omissions in the opinions, forecasts or information, irrespective of whether there has been any negligence by AFGRI Broking or its respective officers, directors, partners or employees, partners or employees, partners or employees, partners or employees, regardless of whether such damages were foreseen or unforeseen. The information contained in this report is confidential and may be subject to legal privilege. This report is not intended to not should it be taken to create any legal relations.

Market Report : 12 August 2024

## **Technical Analysis**

South African Futures Exchange - Maize

DISCLAIMER: This report has been prepared by AFGRI Broking, an authorized service provider and member of the JSE. This report is provided to you for information purposes only. AFGRI Broking hereby certify that the views expressed in this report were obtained from sources which AFGRI Broking consider to be reliable. AFGRI Broking do not make any representations or give any guarantees or warranties, expressed or implied, as to the correctness, accuracy or completeness of the report. Neither AFGRI Broking, nor any affiliate, nor any of their respective officers, directors, partners or employees, shall assume any liability for any losses arising from errors or omissions in the opinions, forecasts or information, irrespective of whether there has been any negligence by AFGRI Broking or its respective officers, directors, partners or employees, regardless of whether such damages were foreseen or unforeseen. The information contained in this report is confidential and may be subject to legal privilege. This report is not intended to not should it be taken to create any legal relations.