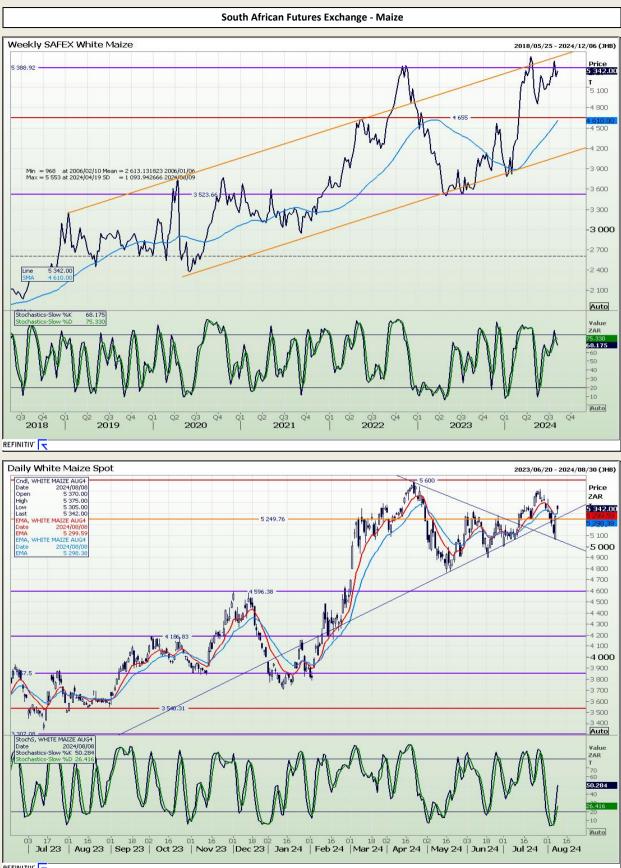

Market Report : 12 August 2024

## **Technical Analysis**

South African Futures Exchange - Maize

DISCLAIMER: This report has been prepared by AFGRI Broking, an authorized service provider and member of the JSE. This report is provided to you for information purposes only. AFGRI Broking hereby certify that the views expressed in this report were obtained from sources which AFGRI Broking consider to be reliable. AFGRI Broking do not make any representations or give any guarantees or warranties, expressed or implied, as to the correctness, accuracy or completeness of the report. Neither AFGRI Broking, nor any affiliate, nor any of their respective officers, directors, partners or employees, shall assume any liability for any losses arising from errors or omissions in the opinions, forecasts or information, irrespective of whether there has been any negligence by AFGRI Broking or its respective officers, directors, partners or employees, partners or employees, partners or employees, partners or employees, regardless of whether such damages were foreseen or unforeseen. The information contained in this report is confidential and may be subject to legal privilege. This report is not intended to not should it be taken to create any legal relations.

## **Technical Analysis**

South African Futures Exchange - Maize

DISCLAIMER: This report has been prepared by AFGRI Broking, an authorized service provider and member of the JSE. This report is provided to you for information purposes only. AFGRI Broking hereby certify that the views expressed in this report were obtained from sources which AFGRI Broking consider to be reliable. AFGRI Broking do not make any representations or give any guarantees or warranties, expressed or implied, as to the correctness, accuracy or completeness of the report. Neither AFGRI Broking, nor any affiliate, nor any of their respective officers, directors, partners or employees, shall assume any liability for any losses arising from errors or omissions in the opinions, forecasts or information, irrespective of whether there has been any negligence by AFGRI Broking or its respective officers, directors, partners or employees, regardless of whether such damages were foreseen or unforeseen. The information contained in this report is confidential and may be subject to legal privilege. This report is not intended to not should it be taken to create any legal relations.