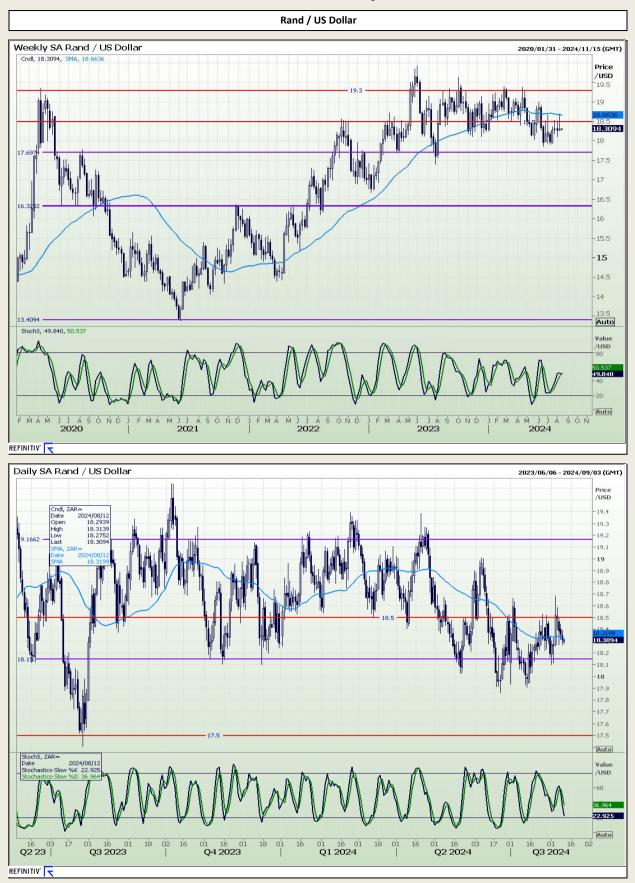

### **Technical Analysis**

DISCLAIMER: This report has been prepared by AFGRI Broking, an authorized service provider and member of the JSE. This report is provided to you for information purposes only. AFGRI Broking hereby certify that the views expressed in this report were obtained from sources which AFGRI Broking consider to be reliable. AFGRI Broking do not make any representations or give any guarantees or warranties, expressed or implied, as to the correctness, accuracy or completeness of the report. Neither AFGRI Broking, nor any affiliate, nor any of their respective officers, directors, partners or employees, shall assume any liability for any losses arising from errors or omissions in the opinions, forecasts or information, irrespective of whether there has been any negligence by AFGRI Broking or its respective officers, directors, partners or employees, regardless of whether such damages were foreseen or unforeseen. The information contained in this report is confidential and may be subject to legal privilege. This report is not intended to not should it be taken to create any legal relations or contractual relations.

Market Report : 12 August 2024