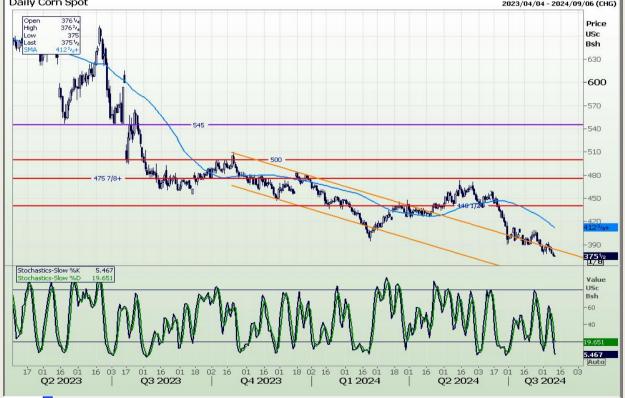

# Technical Report 12 August 2024

Market Report : 12 August 2024

### **Technical Analysis**

DISCLAIMER: This report has been prepared by AFGRI Broking, an authorized service provider and member of the JSE. This report is provided to you for information purposes only. AFGRI Broking hereby certify that the views expressed in this report were obtained from sources which AFGRI Broking consider to be reliable. AFGRI Broking do not make any representations or give any guarantees or warranties, expressed or implied, as to the correctness, accuracy or completeness of the report. Neither AFGRI Broking, nor any affiliate, nor any of their respective officers, directors, partners or employees, shall assume any liability for any losses arising from errors or omissions in the opinions, forecasts or information, irrespective of whether there has been any negligence by AFGRI Broking or its respective officers, directors, partners or employees, regardless of whether such damages were foreseen or unforeseen. The information contained in this report is confidential and may be subject to legal privilege. This report is not intended to not should it be taken to create any legal relations or contractual relations.