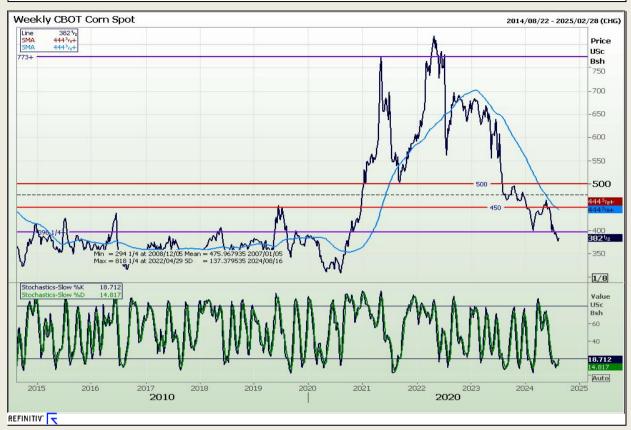

## **Technical Analysis**

Chicago Board of Trade - Corn

Market Report: 13 August 2024

3rd Floor, AFGRI Building 12 Byls Bridge Boulevard Highveld Extension 73