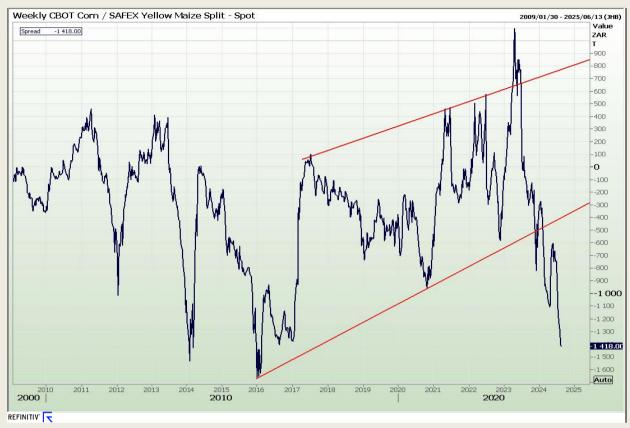

## **Technical Analysis**

#### **CBOT / SAFEX Spreads**

Market Report: 13 August 2024

3rd Floor, AFGRI Building 12 Byls Bridge Boulevard Highveld Extension 73