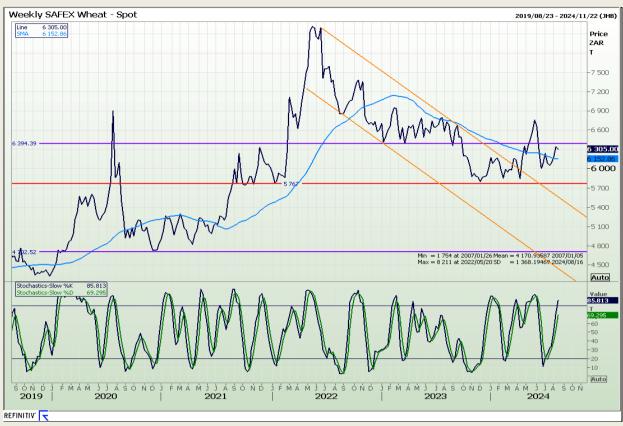

## **Technical Analysis**

South African Futures Exchange - Wheat

Market Report: 13 August 2024

3rd Floor, AFGRI Building 12 Byls Bridge Boulevard Highveld Extension 73