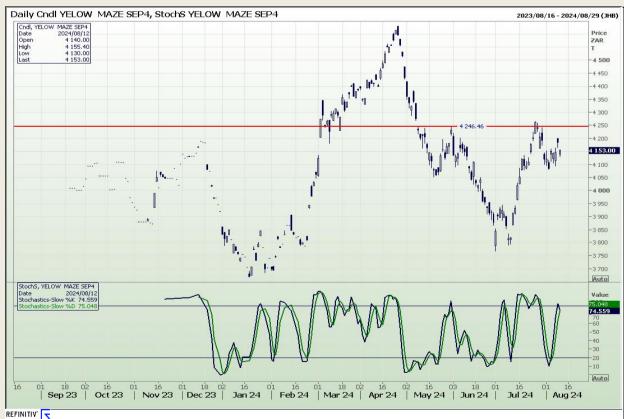

## **Technical Analysis**

South African Futures Exchange - Maize

Market Report: 13 August 2024

3rd Floor, AFGRI Building 12 Byls Bridge Boulevard Highveld Extension 73