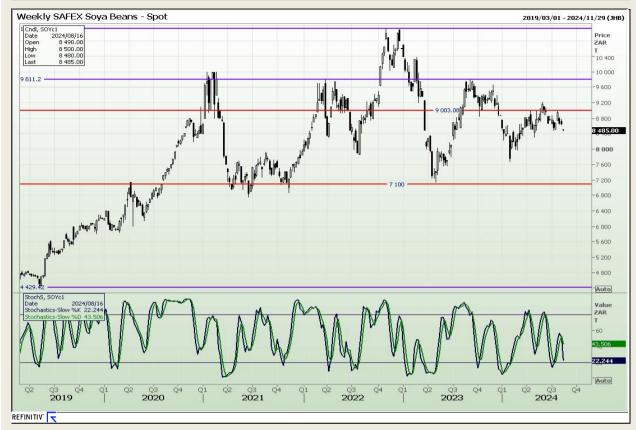

## **Technical Analysis**

**South African Futures Exchange - Soybeans** 

Market Report: 13 August 2024

3rd Floor, AFGRI Building 12 Byls Bridge Boulevard Highveld Extension 73