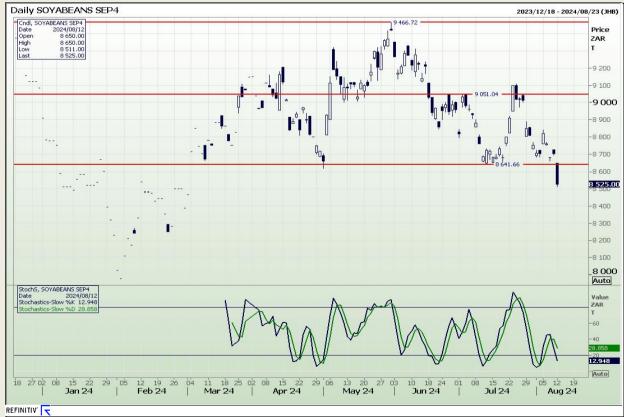

## **Technical Analysis**

**South African Futures Exchange - Soybeans** 

Market Report: 13 August 2024

3rd Floor, AFGRI Building 12 Byls Bridge Boulevard Highveld Extension 73