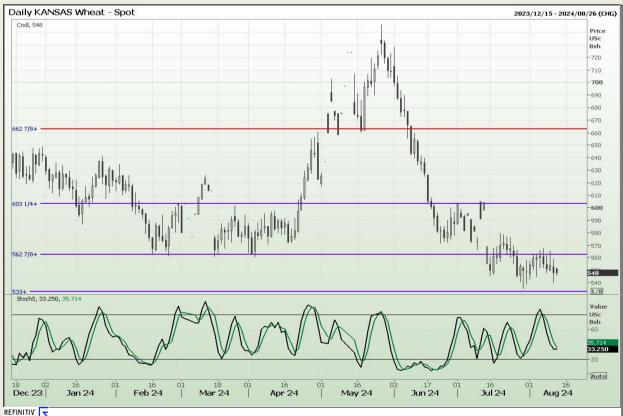

## **Technical Analysis**

Chicago Board of Trade and Kansas Board of Trade - Wheat

Market Report: 13 August 2024

3rd Floor, AFGRI Building 12 Byls Bridge Boulevard Highveld Extension 73