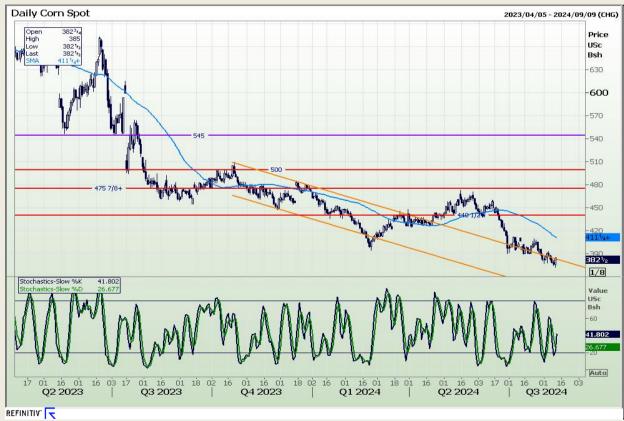

## **Technical Analysis**

Chicago Board of Trade - Corn

Market Report: 13 August 2024

3rd Floor, AFGRI Building 12 Byls Bridge Boulevard Highveld Extension 73