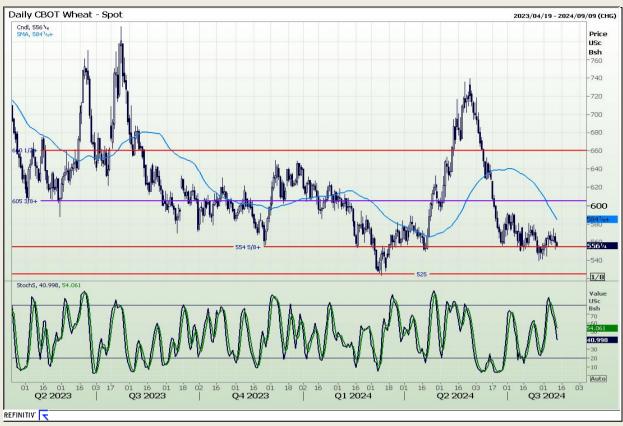

## **Technical Analysis**

Chicago Board of Trade and Kansas Board of Trade - Wheat

Market Report: 13 August 2024

3rd Floor, AFGRI Building 12 Byls Bridge Boulevard Highveld Extension 73