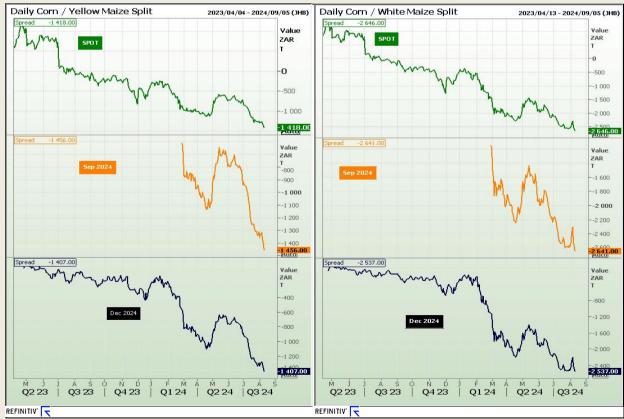

#### **CBOT / SAFEX Spreads**

Market Report: 13 August 2024

3rd Floor, AFGRI Building 12 Byls Bridge Boulevard Highveld Extension 73