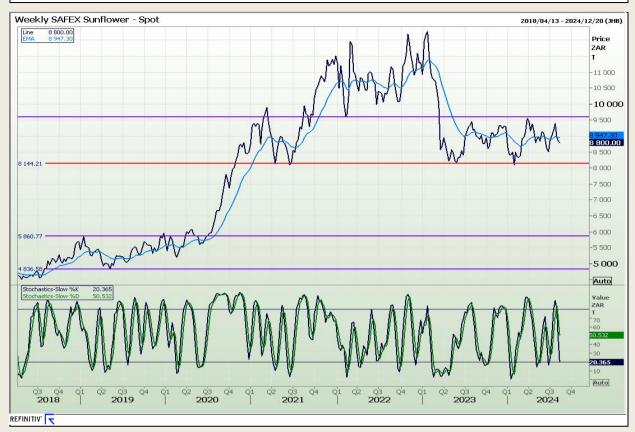

*Technical Analysis**

South African Futures Exchange - Wheat







Market Report: 13 August 2024

3rd Floor, AFGRI Building 12 Byls Bridge Boulevard Highveld Extension 73

## **Technical Analysis**

Chicago Board of Trade and Kansas Board of Trade - Wheat







Market Report: 13 August 2024

3rd Floor, AFGRI Building 12 Byls Bridge Boulevard Highveld Extension 73

## **Technical Analysis**

Chicago Board of Trade - Soybeans







Market Report: 13 August 2024

3rd Floor, AFGRI Building 12 Byls Bridge Boulevard Highveld Extension 73

## **Technical Analysis**

**South African Futures Exchange - Soybeans** 







Market Report: 13 August 2024

3rd Floor, AFGRI Building 12 Byls Bridge Boulevard Highveld Extension 73

## **Technical Analysis**

South African Futures Exchange - Sunflower