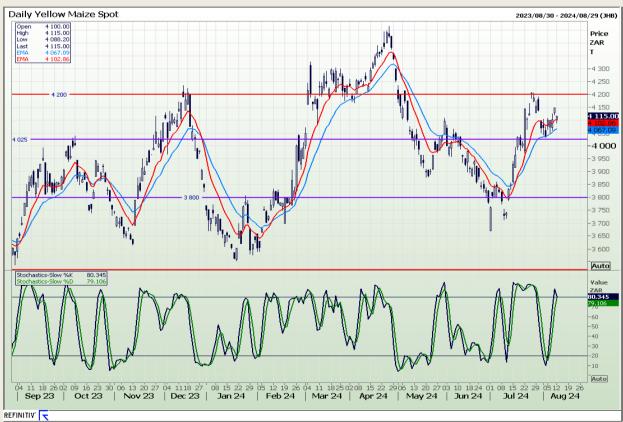

## **Technical Analysis**

South African Futures Exchange - Maize

Market Report: 13 August 2024

3rd Floor, AFGRI Building 12 Byls Bridge Boulevard Highveld Extension 73