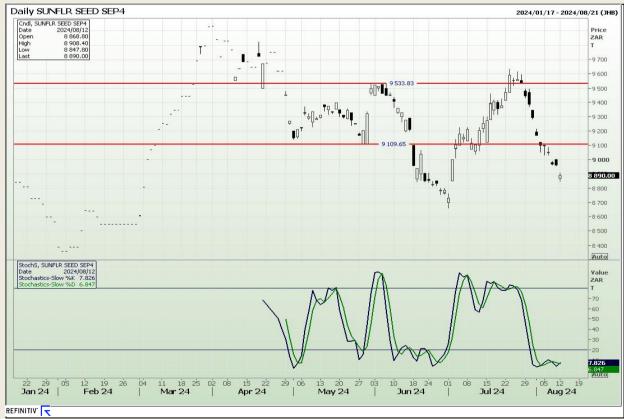

echnical Analysis**

South African Futures Exchange - Wheat







Market Report: 13 August 2024

3rd Floor, AFGRI Building 12 Byls Bridge Boulevard Highveld Extension 73

## **Technical Analysis**

Chicago Board of Trade and Kansas Board of Trade - Wheat







Market Report: 13 August 2024

3rd Floor, AFGRI Building 12 Byls Bridge Boulevard Highveld Extension 73

## **Technical Analysis**

Chicago Board of Trade - Soybeans







Market Report: 13 August 2024

3rd Floor, AFGRI Building 12 Byls Bridge Boulevard Highveld Extension 73

## **Technical Analysis**

**South African Futures Exchange - Soybeans** 







Market Report: 13 August 2024

3rd Floor, AFGRI Building 12 Byls Bridge Boulevard Highveld Extension 73

## **Technical Analysis**

South African Futures Exchange - Sunflower