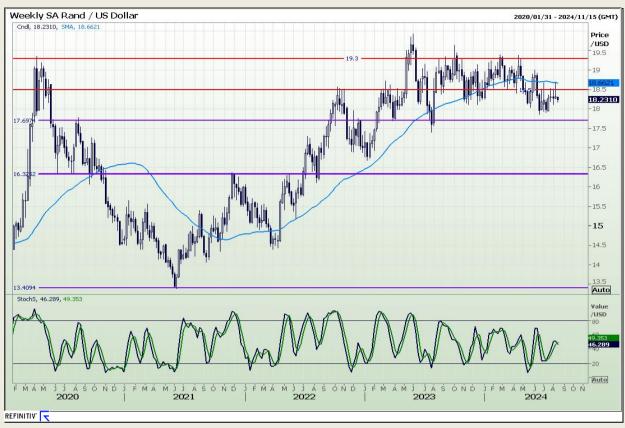

## **Technical Analysis**

#### Rand / US Dollar

Market Report: 13 August 2024

3rd Floor, AFGRI Building 12 Byls Bridge Boulevard Highveld Extension 73