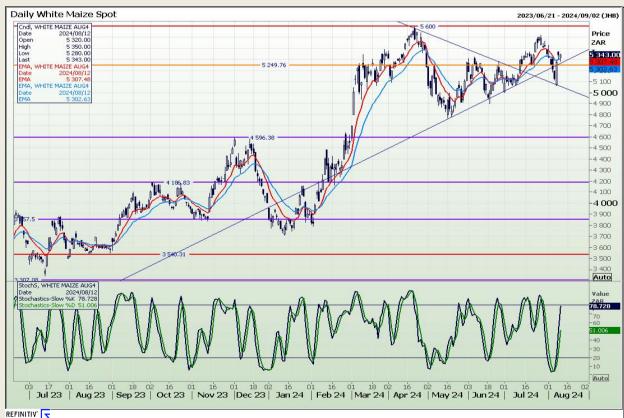

## **Technical Analysis**

South African Futures Exchange - Maize

Market Report: 13 August 2024

3rd Floor, AFGRI Building 12 Byls Bridge Boulevard Highveld Extension 73