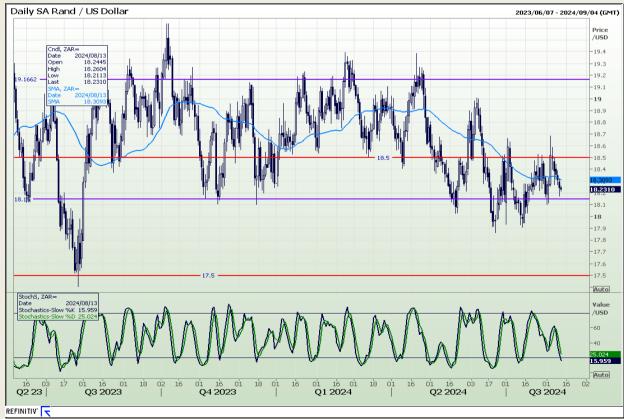

## **Technical Analysis**

#### Rand / US Dollar

Market Report: 13 August 2024

3rd Floor, AFGRI Building 12 Byls Bridge Boulevard Highveld Extension 73