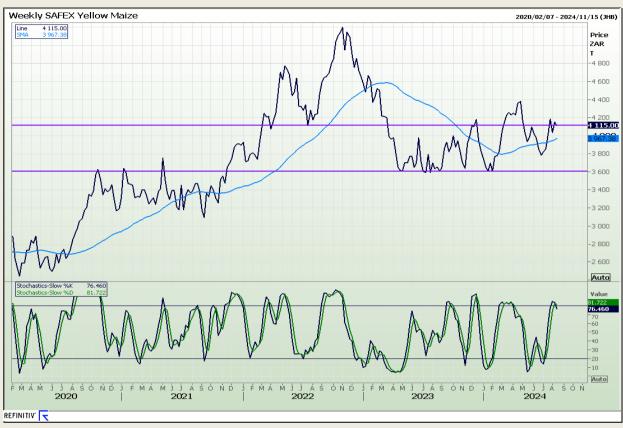

## **Technical Analysis**

South African Futures Exchange - Maize

Market Report: 13 August 2024

3rd Floor, AFGRI Building 12 Byls Bridge Boulevard Highveld Extension 73