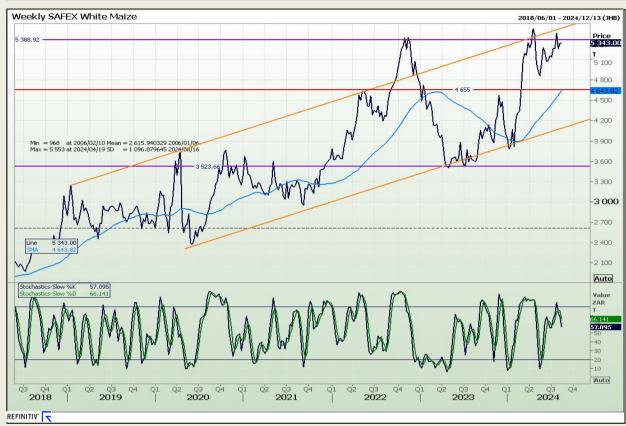

## **Technical Analysis**

South African Futures Exchange - Maize

Market Report: 13 August 2024

3rd Floor, AFGRI Building 12 Byls Bridge Boulevard Highveld Extension 73