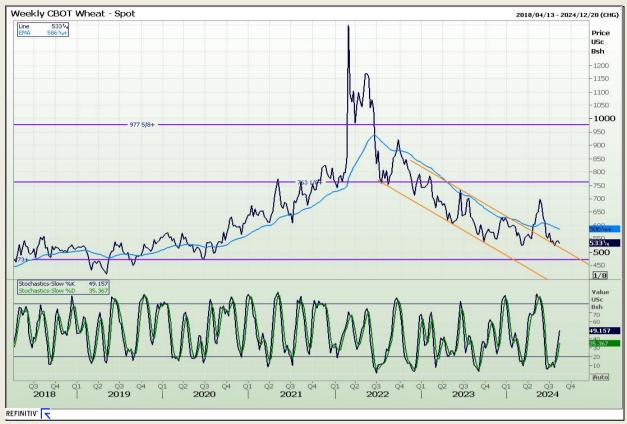

## **Technical Analysis**

Chicago Board of Trade and Kansas Board of Trade - Wheat

Market Report: 13 August 2024

3rd Floor, AFGRI Building 12 Byls Bridge Boulevard Highveld Extension 73