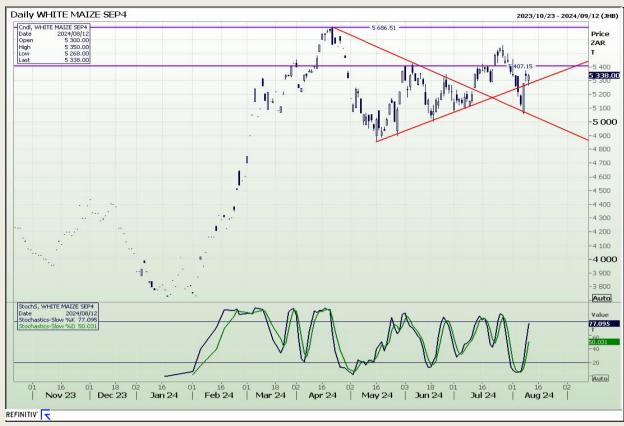

## **Technical Analysis**

South African Futures Exchange - Maize

Market Report: 13 August 2024

3rd Floor, AFGRI Building 12 Byls Bridge Boulevard Highveld Extension 73