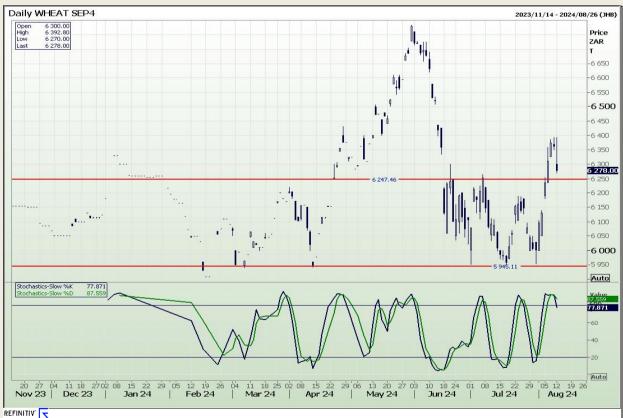

## **Technical Analysis**

South African Futures Exchange - Wheat

Market Report: 13 August 2024

3rd Floor, AFGRI Building 12 Byls Bridge Boulevard Highveld Extension 73