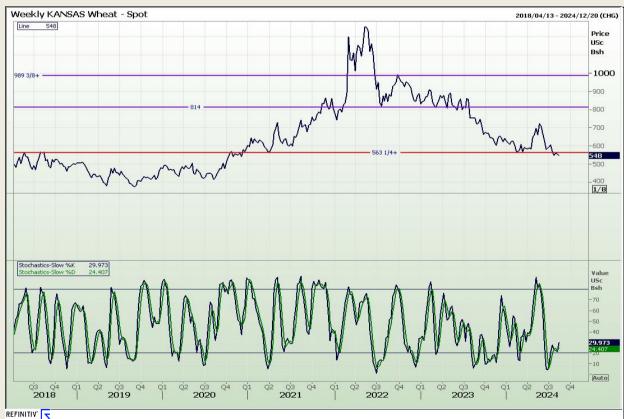

## **Technical Analysis**

Chicago Board of Trade and Kansas Board of Trade - Wheat

Market Report: 13 August 2024

3rd Floor, AFGRI Building 12 Byls Bridge Boulevard Highveld Extension 73