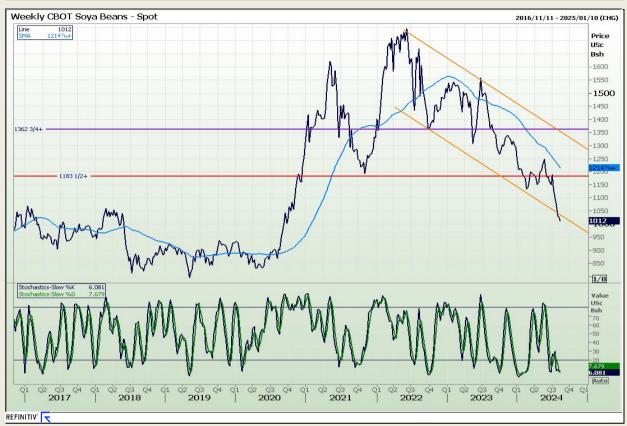

## **Technical Analysis**

Chicago Board of Trade - Soybeans

Market Report: 13 August 2024

3rd Floor, AFGRI Building 12 Byls Bridge Boulevard Highveld Extension 73