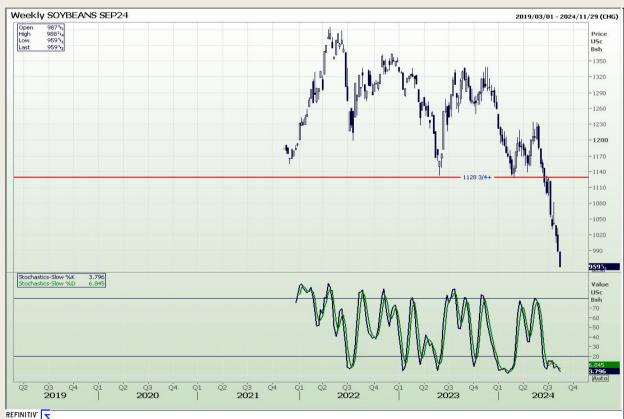

## **Technical Analysis**

Chicago Board of Trade - Soybeans

Market Report: 13 August 2024

3rd Floor, AFGRI Building 12 Byls Bridge Boulevard Highveld Extension 73