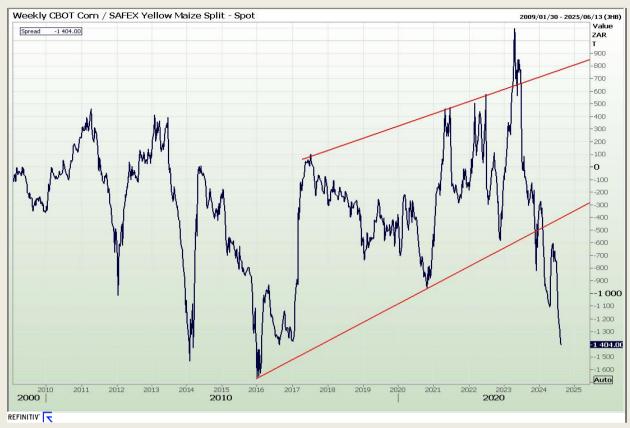

#### **CBOT / SAFEX Spreads**

Market Report: 14 August 2024

3rd Floor, AFGRI Building 12 Byls Bridge Boulevard Highveld Extension 73