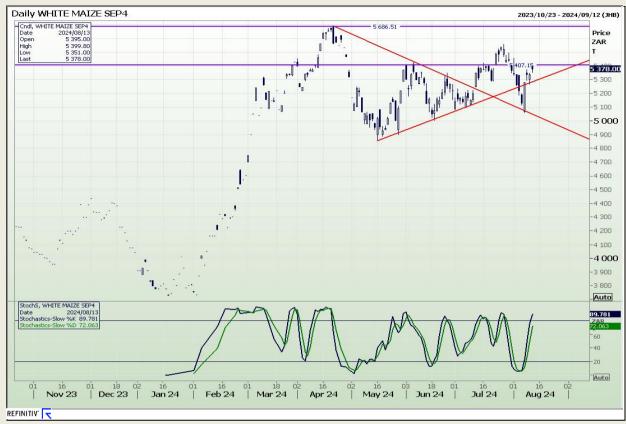

## **Technical Analysis**

South African Futures Exchange - Maize

Market Report: 14 August 2024

3rd Floor, AFGRI Building 12 Byls Bridge Boulevard Highveld Extension 73

# **Technical Analysis**

South African Futures Exchange - Maize

Market Report: 14 August 2024

3rd Floor, AFGRI Building 12 Byls Bridge Boulevard Highveld Extension 73