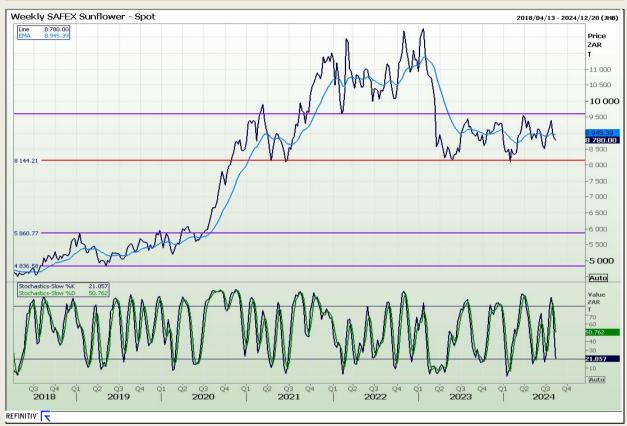

*Technical Analysis**

South African Futures Exchange - Wheat







Market Report: 14 August 2024

3rd Floor, AFGRI Building 12 Byls Bridge Boulevard Highveld Extension 73

## **Technical Analysis**

Chicago Board of Trade and Kansas Board of Trade - Wheat







Market Report: 14 August 2024

3rd Floor, AFGRI Building 12 Byls Bridge Boulevard Highveld Extension 73

## **Technical Analysis**

Chicago Board of Trade - Soybeans







Market Report: 14 August 2024

3rd Floor, AFGRI Building 12 Byls Bridge Boulevard Highveld Extension 73

## **Technical Analysis**

**South African Futures Exchange - Soybeans** 







Market Report: 14 August 2024

3rd Floor, AFGRI Building 12 Byls Bridge Boulevard Highveld Extension 73

## **Technical Analysis**

South African Futures Exchange - Sunflower