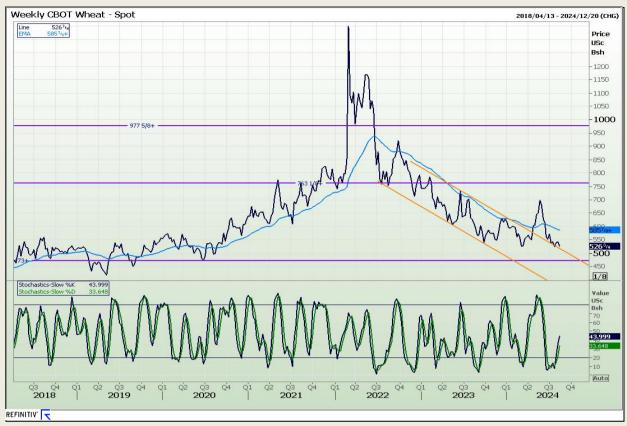

## **Technical Analysis**

Chicago Board of Trade and Kansas Board of Trade - Wheat

Market Report: 14 August 2024

3rd Floor, AFGRI Building 12 Byls Bridge Boulevard Highveld Extension 73