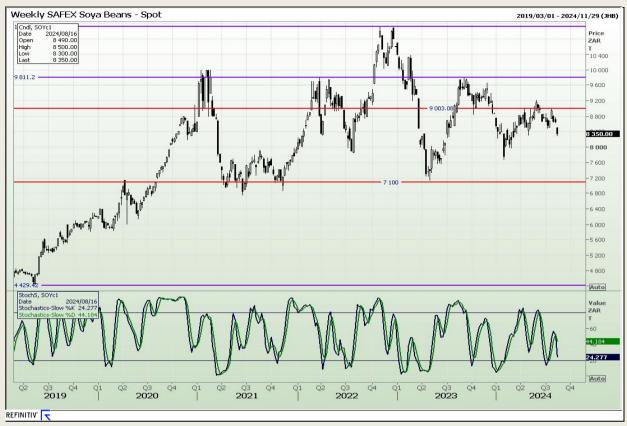

## **Technical Analysis**

**South African Futures Exchange - Soybeans** 

Market Report: 14 August 2024

3rd Floor, AFGRI Building 12 Byls Bridge Boulevard Highveld Extension 73