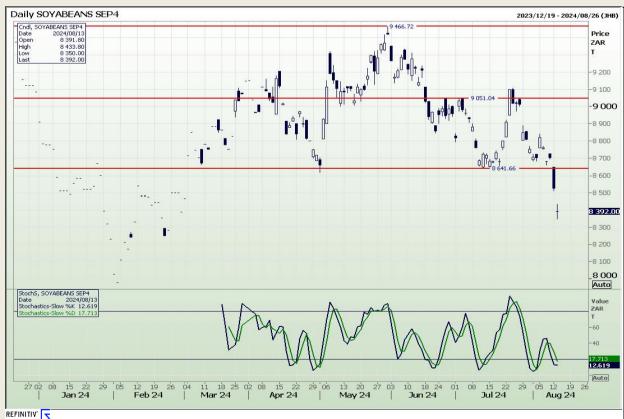

## **Technical Analysis**

**South African Futures Exchange - Soybeans** 

Market Report: 14 August 2024

3rd Floor, AFGRI Building 12 Byls Bridge Boulevard Highveld Extension 73