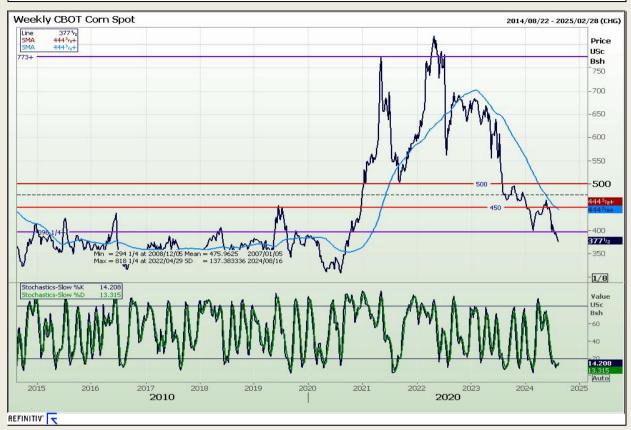

## **Technical Analysis**

Chicago Board of Trade - Corn

Market Report: 14 August 2024

3rd Floor, AFGRI Building 12 Byls Bridge Boulevard Highveld Extension 73