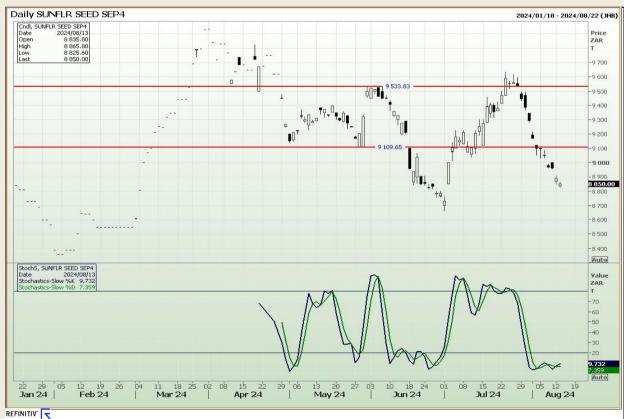

echnical Analysis**

South African Futures Exchange - Wheat







Market Report: 14 August 2024

3rd Floor, AFGRI Building 12 Byls Bridge Boulevard Highveld Extension 73

## **Technical Analysis**

Chicago Board of Trade and Kansas Board of Trade - Wheat







Market Report: 14 August 2024

3rd Floor, AFGRI Building 12 Byls Bridge Boulevard Highveld Extension 73

## **Technical Analysis**

Chicago Board of Trade - Soybeans







Market Report: 14 August 2024

3rd Floor, AFGRI Building 12 Byls Bridge Boulevard Highveld Extension 73

## **Technical Analysis**

**South African Futures Exchange - Soybeans** 







Market Report: 14 August 2024

3rd Floor, AFGRI Building 12 Byls Bridge Boulevard Highveld Extension 73

## **Technical Analysis**

South African Futures Exchange - Sunflower