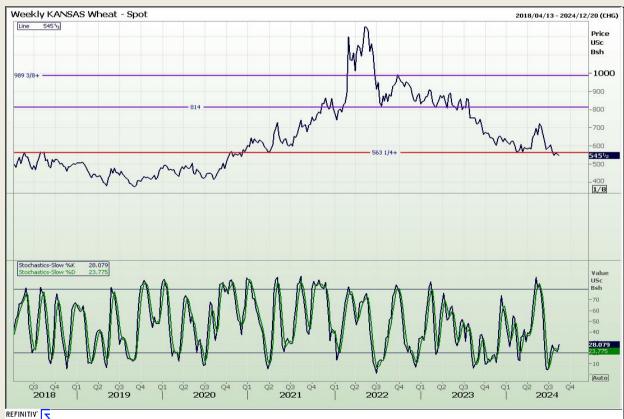

## **Technical Analysis**

Chicago Board of Trade and Kansas Board of Trade - Wheat

Market Report: 14 August 2024

3rd Floor, AFGRI Building 12 Byls Bridge Boulevard Highveld Extension 73