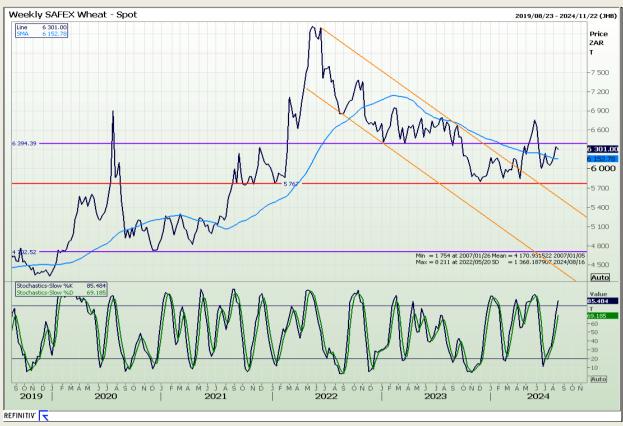

# **Technical Analysis**

South African Futures Exchange - Wheat

Market Report: 14 August 2024

3rd Floor, AFGRI Building 12 Byls Bridge Boulevard Highveld Extension 73