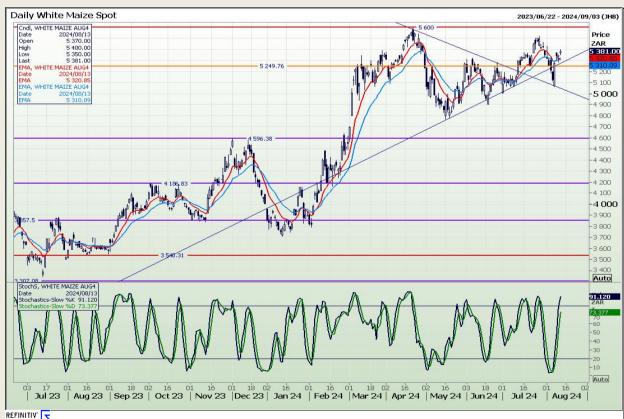

## **Technical Analysis**

South African Futures Exchange - Maize

Market Report: 14 August 2024

3rd Floor, AFGRI Building 12 Byls Bridge Boulevard Highveld Extension 73

# **Technical Analysis**

South African Futures Exchange - Maize

Market Report: 14 August 2024

3rd Floor, AFGRI Building 12 Byls Bridge Boulevard Highveld Extension 73