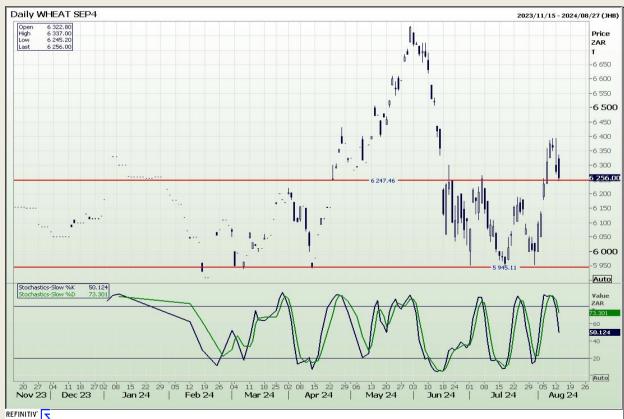

# **Technical Analysis**

South African Futures Exchange - Wheat

Market Report: 14 August 2024

3rd Floor, AFGRI Building 12 Byls Bridge Boulevard Highveld Extension 73