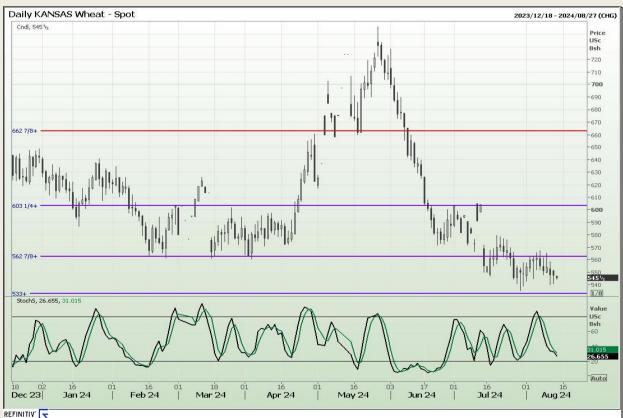

## **Technical Analysis**

Chicago Board of Trade and Kansas Board of Trade - Wheat

Market Report: 14 August 2024

3rd Floor, AFGRI Building 12 Byls Bridge Boulevard Highveld Extension 73