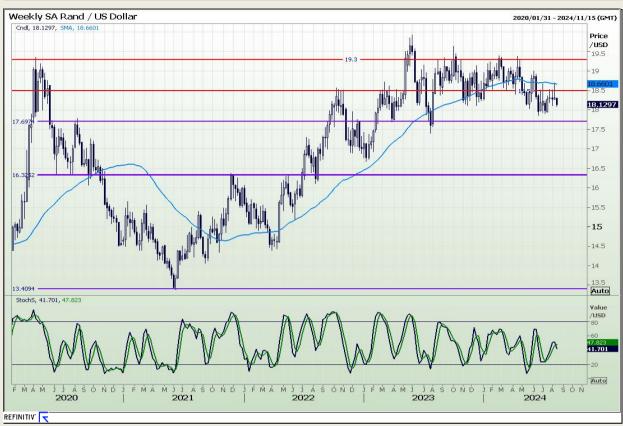

#### Rand / US Dollar

Market Report: 14 August 2024

3rd Floor, AFGRI Building 12 Byls Bridge Boulevard Highveld Extension 73