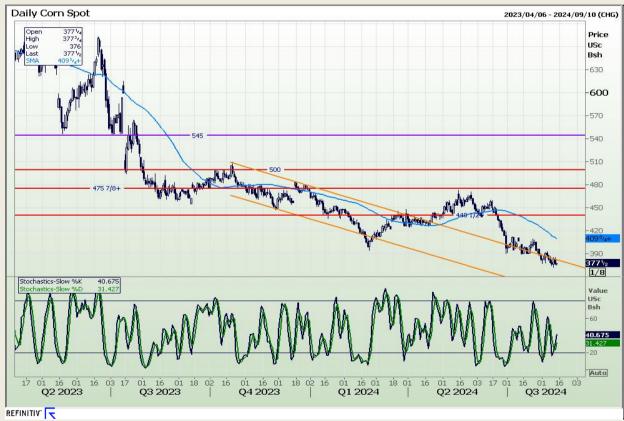

## **Technical Analysis**

Chicago Board of Trade - Corn

Market Report: 14 August 2024

3rd Floor, AFGRI Building 12 Byls Bridge Boulevard Highveld Extension 73