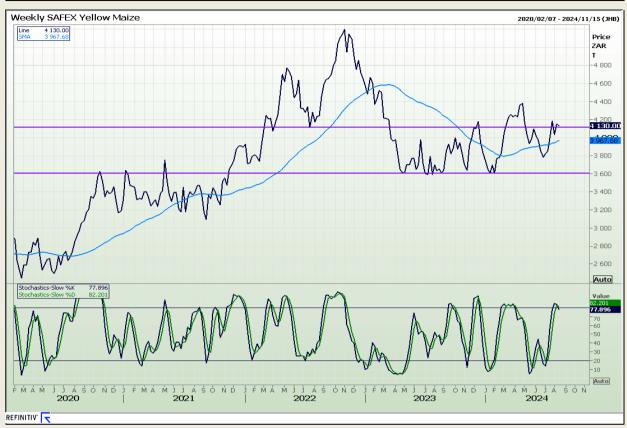

## **Technical Analysis**

South African Futures Exchange - Maize

Market Report: 14 August 2024

3rd Floor, AFGRI Building 12 Byls Bridge Boulevard Highveld Extension 73

# **Technical Analysis**

South African Futures Exchange - Maize

Market Report: 14 August 2024

3rd Floor, AFGRI Building 12 Byls Bridge Boulevard Highveld Extension 73