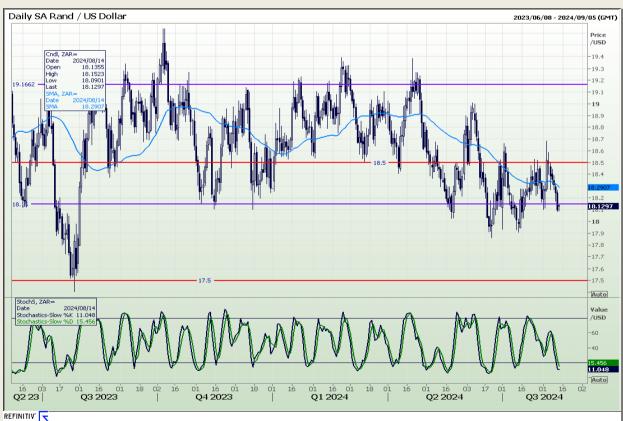

#### Rand / US Dollar

Market Report: 14 August 2024

3rd Floor, AFGRI Building 12 Byls Bridge Boulevard Highveld Extension 73