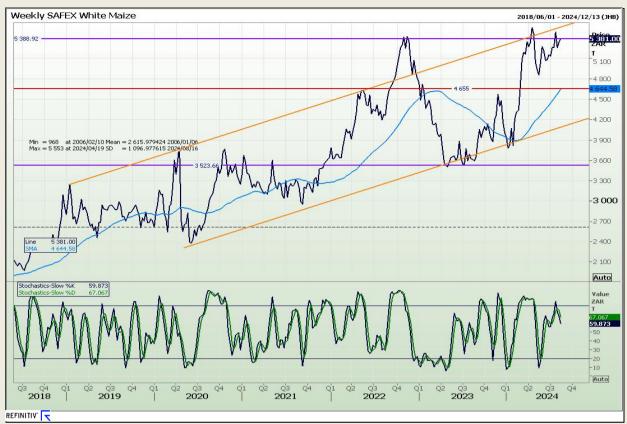

## **Technical Analysis**

South African Futures Exchange - Maize

Market Report: 14 August 2024

3rd Floor, AFGRI Building 12 Byls Bridge Boulevard Highveld Extension 73

# **Technical Analysis**

South African Futures Exchange - Maize

Market Report: 14 August 2024

3rd Floor, AFGRI Building 12 Byls Bridge Boulevard Highveld Extension 73