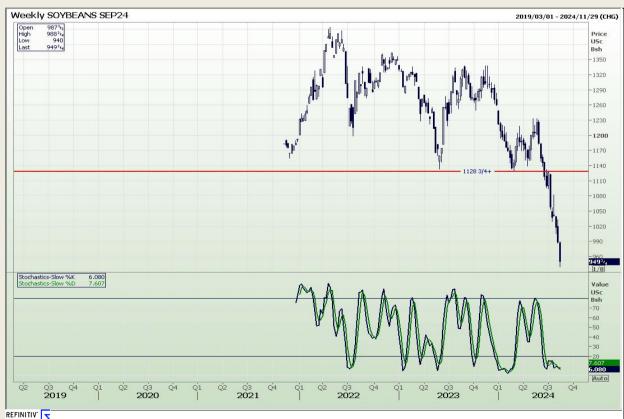

## **Technical Analysis**

Chicago Board of Trade - Soybeans

Market Report: 14 August 2024

3rd Floor, AFGRI Building 12 Byls Bridge Boulevard Highveld Extension 73