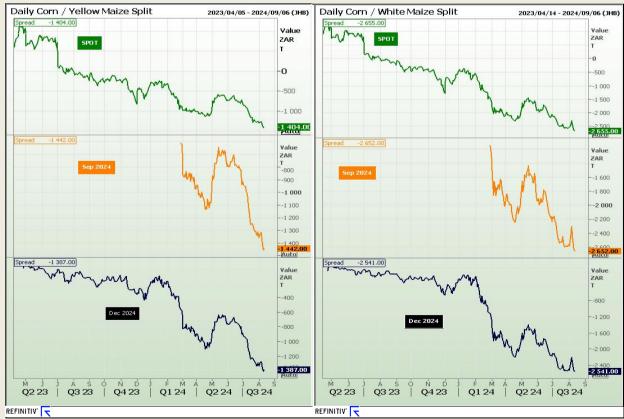

#### **CBOT / SAFEX Spreads**

Market Report: 14 August 2024

3rd Floor, AFGRI Building 12 Byls Bridge Boulevard Highveld Extension 73