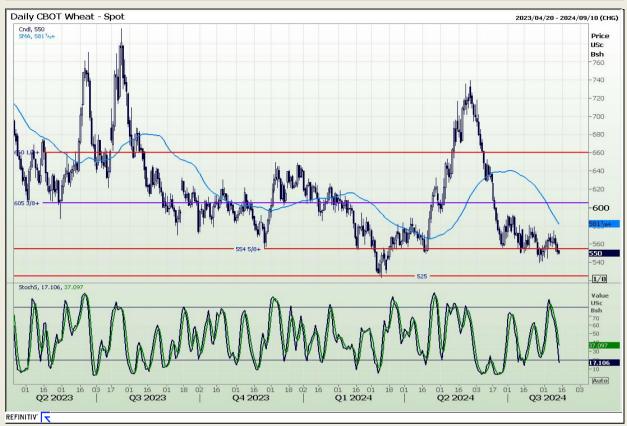

## **Technical Analysis**

Chicago Board of Trade and Kansas Board of Trade - Wheat

Market Report: 14 August 2024

3rd Floor, AFGRI Building 12 Byls Bridge Boulevard Highveld Extension 73