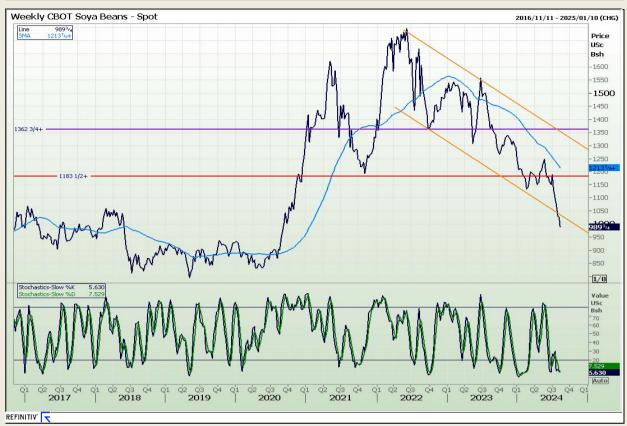

## **Technical Analysis**

Chicago Board of Trade - Soybeans

Market Report: 14 August 2024

3rd Floor, AFGRI Building 12 Byls Bridge Boulevard Highveld Extension 73