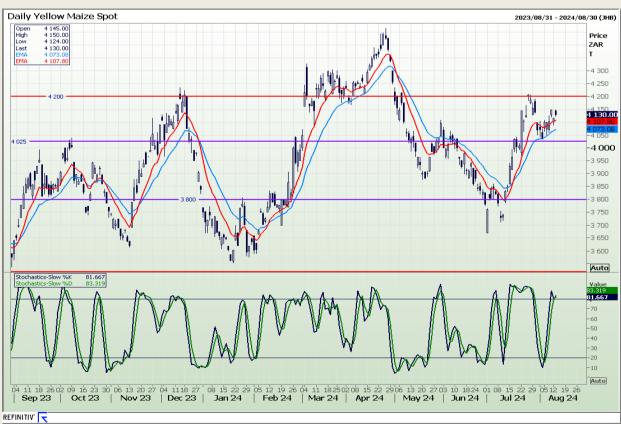

## **Technical Analysis**

South African Futures Exchange - Maize

Market Report: 14 August 2024

3rd Floor, AFGRI Building 12 Byls Bridge Boulevard Highveld Extension 73

# **Technical Analysis**

South African Futures Exchange - Maize

Market Report: 14 August 2024

3rd Floor, AFGRI Building 12 Byls Bridge Boulevard Highveld Extension 73