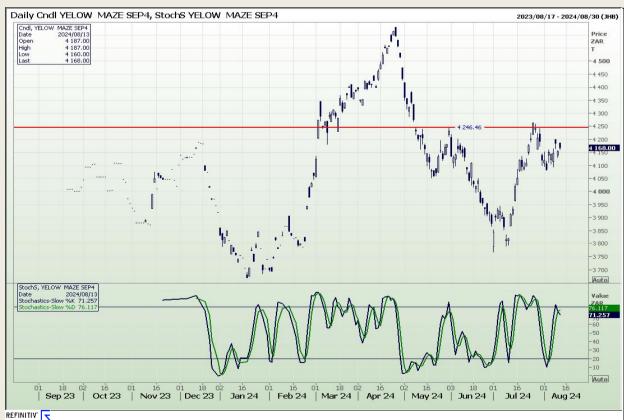

## **Technical Analysis**

South African Futures Exchange - Maize

Market Report: 14 August 2024

3rd Floor, AFGRI Building 12 Byls Bridge Boulevard Highveld Extension 73

# **Technical Analysis**

South African Futures Exchange - Maize

Market Report: 14 August 2024

3rd Floor, AFGRI Building 12 Byls Bridge Boulevard Highveld Extension 73