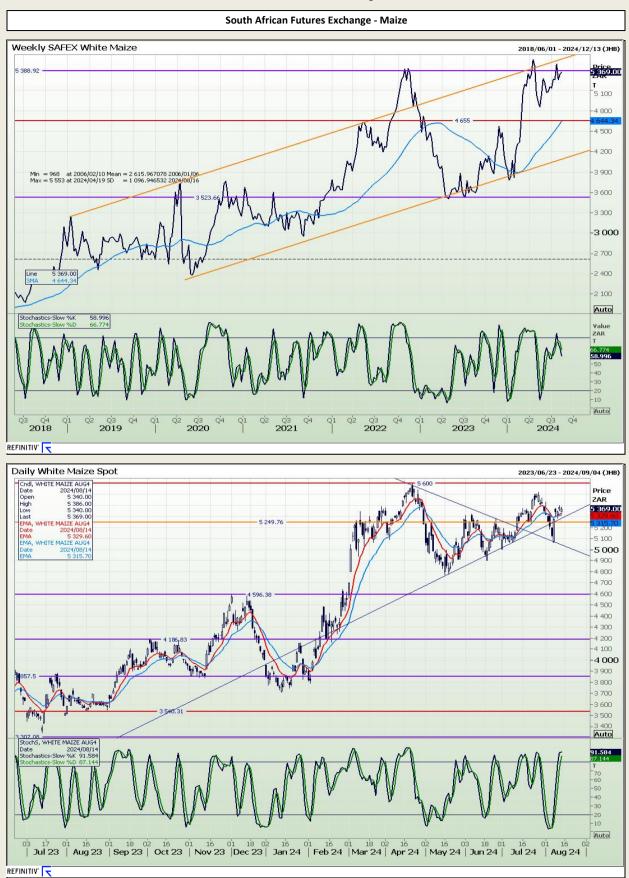

## **Technical Analysis**

South African Futures Exchange - Maize

DISCLAIMER: This report has been prepared by AFGRI Broking, an authorized service provider and member of the JSE. This report is provided to you for information purposes only. AFGRI Broking hereby certify that the views expressed in this report were obtained from sources which AFGRI Broking consider to be reliable. AFGRI Broking do not make any representations or give any guarantees or warranties, expressed or implied, as to the correctness, accuracy or completeness of the report. Neither AFGRI Broking, nor any affiliate, nor any of their respective officers, directors, partners or employees, shall assume any liability for any losses arising from errors or omissions in the opinions, forecasts or information, irrespective of whether there has been any negligence by AFGRI Broking or its respective officers, directors, partners or employees, partners or employees, regardless of whether such damages were foreseen or unforeseen. The information contained in this report is confidential and may be subject to legal privilege. This report is not intended to not should it be taken to create any legal relations.

Market Report : 15 August 2024