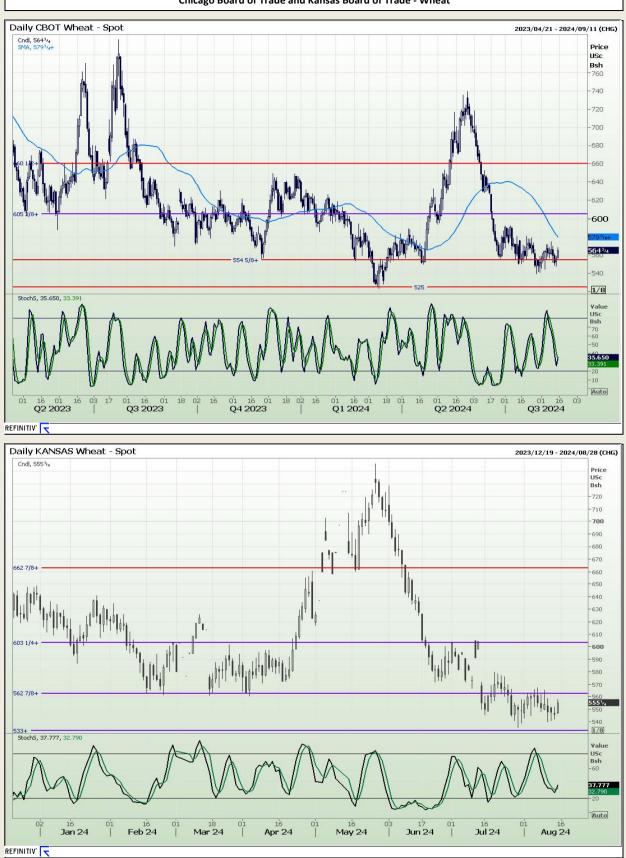

### **Technical Analysis**

Chicago Board of Trade and Kansas Board of Trade - Wheat

DISCLAIMER: This report has been prepared by AFGRI Broking, an authorized service provider and member of the JSE. This report is provided to you for information purposes only. AFGRI Broking hereby certify that the views expressed in this report were obtained from sources which AFGRI Broking consider to be reliable. AFGRI Broking do not make any representations or give any guarantees or warranties, expressed or implied, as to the correctness, accuracy or completeness of the report. Neither AFGRI Broking, nor any affiliate, nor any of their respective officers, directors, partners or employees, shall assume any liability for any losses arising from errors or omissions in the opinions, forecasts or information, irrespective of whether there has been any negligence by AFGRI Broking or its respective officers, directors, partners or employees, regardless of whether such amages were foreseen or unforeseen. The information contained in this report is confidential and may be subject to legal privilege. This report is not intended to not should it be taken to create any legal relations or contractual relations.