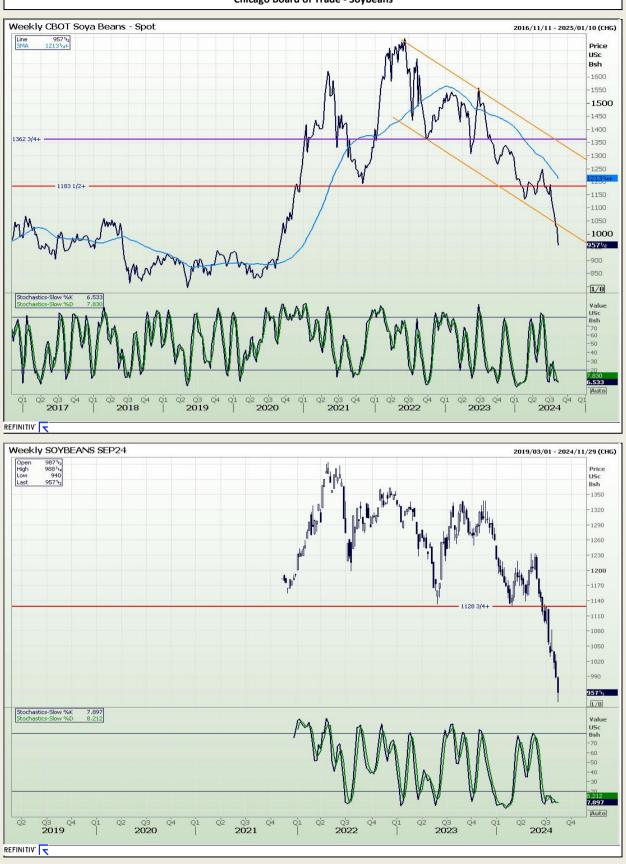

## **Technical Analysis**

Chicago Board of Trade - Soybeans

DISCLAIMER: This report has been prepared by AFGRI Broking, an authorized service provider and member of the JSE. This report is provided to you for information purposes only. AFGRI Broking hereby certify that the views expressed in this report were obtained from sources which AFGRI Broking consider to be reliable. AFGRI Broking do not make any representations or give any guarantees or warranties, expressed or implied, as to the correctness, accuracy or completeness of the report. Neither AFGRI Broking, nor any affiliate, nor any of their respective officers, directors, partners or employees, shall assume any liability for any losses arising from errors or omissions in the opinions, forecasts or information, irrespective of whether there has been any negligence by AFGRI Broking or its respective officers, directors, partners or employees, partners or employees, regardless of whether such damages were foreseen or unforeseen. The information contained in this report is confidential and may be subject to legal privilege. This report is not intended to not should it be taken to create any legal relations.