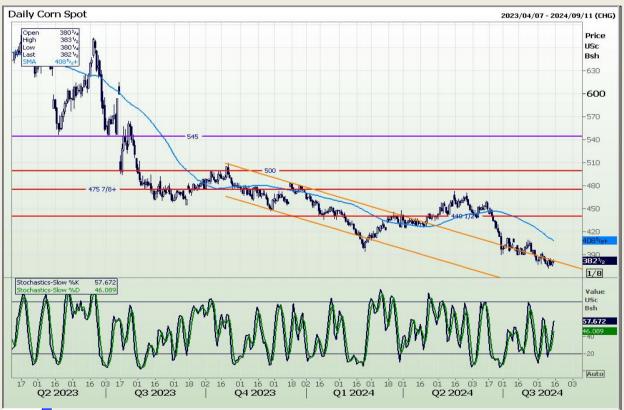

## **Technical Analysis**

DISCLAIMER: This report has been prepared by AFGRI Broking, an authorized service provider and member of the JSE. This report is provided to you for information purposes only. AFGRI Broking hereby certify that the views expressed in this report were obtained from sources which AFGRI Broking consider to be reliable. AFGRI Broking do not make any representations or give any guarantees or warranties, expressed or implied, as to the correctness, accuracy or completeness of the report. Neither AFGRI Broking, nor any affiliate, nor any of their respective officers, directors, partners or employees, shall assume any liability for any losses arising from errors or omissions in the opinions, forecasts or information, irrespective of whether there has been any negligence by AFGRI Broking or its respective officers, directors, partners or employees, regardless of whether such amages were foreseen or unforeseen. The information contained in this report is confidential and may be subject to legal privilege. This report is not intended to not should it be taken to create any legal relations or contractual relations.

Market Report : 15 August 2024