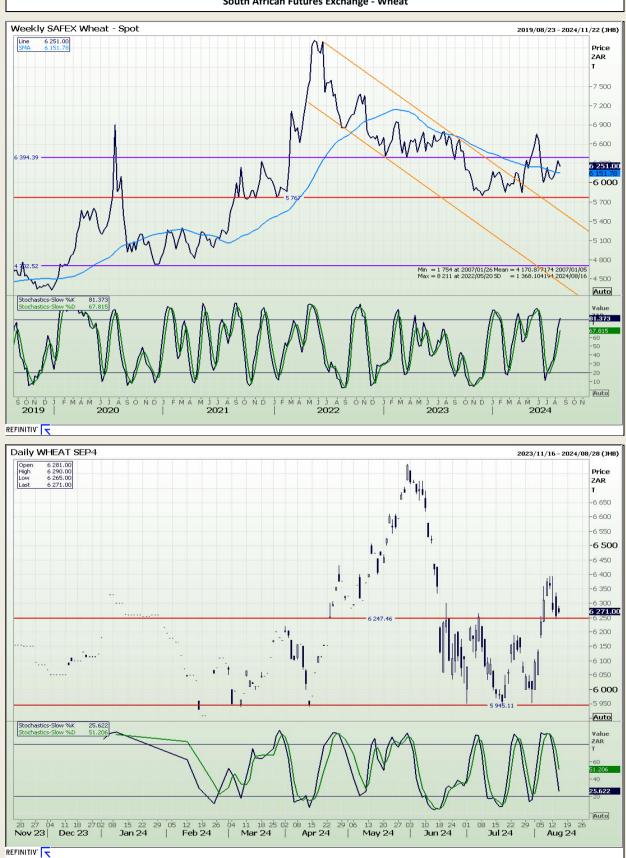

## **Technical Analysis**

South African Futures Exchange - Wheat

DISCLAIMER: This report has been prepared by AFGRI Broking, an authorized service provider and member of the JSE. This report is provided to you for information purposes only. AFGRI Broking hereby certify that the views expressed in this report were obtained from sources which AFGRI Broking consider to be reliable. AFGRI Broking do not make any representations or give any guarantees or warranties, expressed or implied, as to the correctness, accuracy or completeness of the report. Neither AFGRI Broking, nor any affiliate, nor any of their respective officers, directors, partners or employees, shall assume any liability for any losses arising from errors or omissions in the opinions, forecasts or information, irrespective of whether there has been any negligence by AFGRI Broking or its respective officers, directors, partners or employees, partners or employees, regardless of whether such damages were foreseen or unforeseen. The information contained in this report is confidential and may be subject to legal privilege. This report is not intended to not should it be taken to create any legal relations.