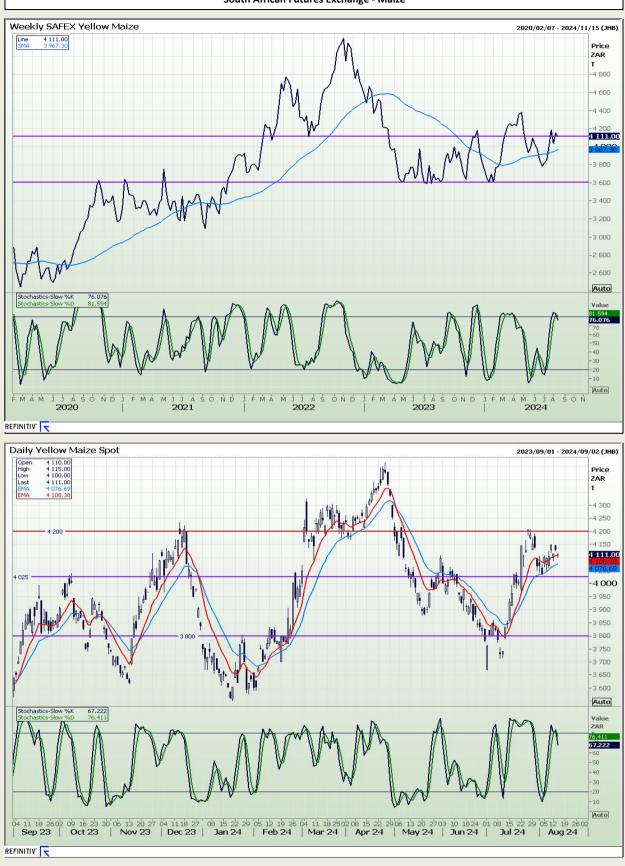

## **Technical Analysis**

South African Futures Exchange - Maize

DISCLAIMER: This report has been prepared by AFGRI Broking, an authorized service provider and member of the JSE. This report is provided to you for information purposes only. AFGRI Broking hereby certify that the views expressed in this report were obtained from sources which AFGRI Broking consider to be reliable. AFGRI Broking do not make any representations or give any guarantees or warranties, expressed or implied, as to the correctness, accuracy or completeness of the report. Neither AFGRI Broking, nor any affiliate, nor any of their respective officers, directors, partners or employees, shall assume any liability for any losses arising from errors or omissions in the opinions, forecasts or information, irrespective of whether there has been any negligence by AFGRI Broking or its respective officers, directors, partners or employees, partners or employees, regardless of whether such damages were foreseen or unforeseen. The information contained in this report is confidential and may be subject to legal privilege. This report is not intended to not should it be taken to create any legal relations.

Market Report : 15 August 2024