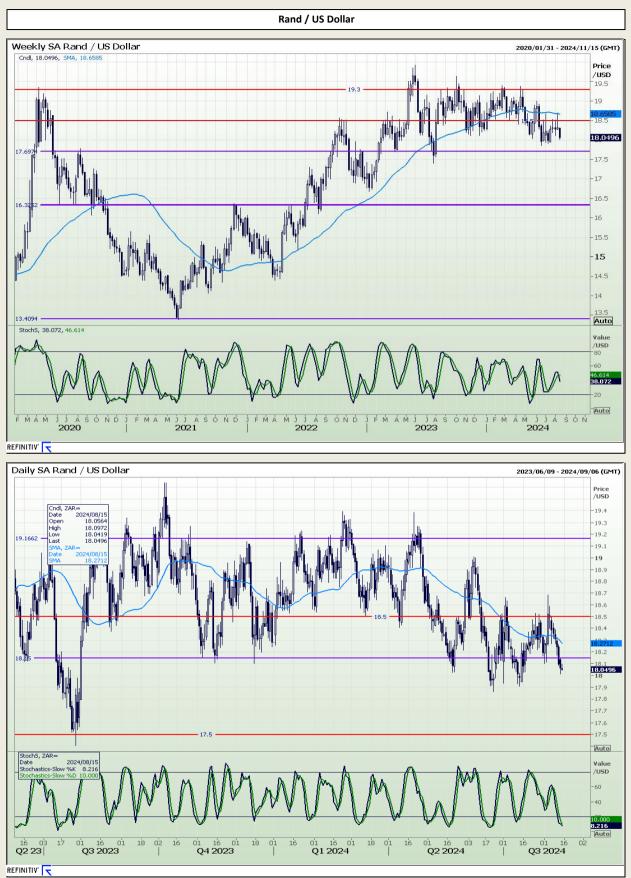

# Technical Report 15 August 2024



Market Report : 15 August 2024

August 2024

## **Technical Analysis**



DISCLAIMER: This report has been prepared by AFGRI Broking, an authorized service provider and member of the JSE. This report is provided to you for information purposes only. AFGRI Broking hereby certify that the views expressed in this report were obtained from sources which AFGRI Broking consider to be reliable. AFGRI Broking do not make any representations or give any guarantees or warranties, expressed or implied, as to the correctness, accuracy or completeness of the report. Neither AFGRI Broking, nor any affiliate, nor any of their respective officers, directors, partners or employees, shall assume any liability for any losses arising from errors or omissions in the opinions, forecasts or information, irrespective of whether there has been any negligence by AFGRI Broking or its re