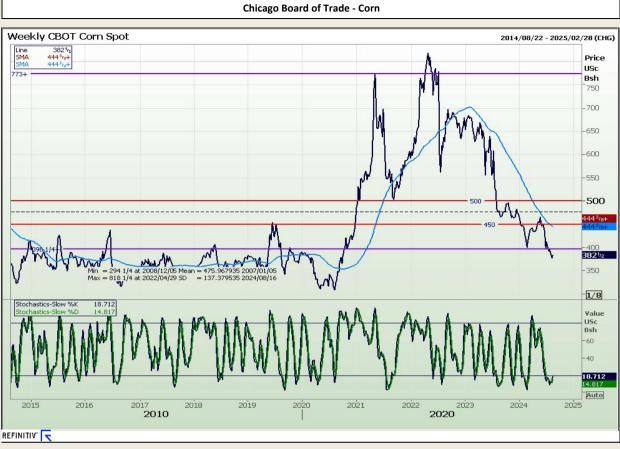

## **Technical Analysis**

South African Futures Exchange - Maize

DISCLAIMER: This report has been prepared by AFGRI Broking, an authorized service provider and member of the JSE. This report is provided to you for information purposes only. AFGRI Broking hereby certify that the views expressed in this report were obtained from sources which AFGRI Broking consider to be reliable. AFGRI Broking do not make any representations or give any guarantees or warranties, expressed or implied, as to the correctness, accuracy or completeness of the report. Neither AFGRI Broking, nor any affiliate, nor any of their respective officers, directors, partners or employees, shall assume any liability for any losses arising from errors or omissions in the opinions, forecasts or information, irrespective of whether there has been any negligence by AFGRI Broking or its respective officers, directors, partners or employees, partners or employees, regardless of whether such damages were foreseen or unforeseen. The information contained in this report is confidential and may be subject to legal privilege. This report is not intended to not should it be taken to create any legal relations.