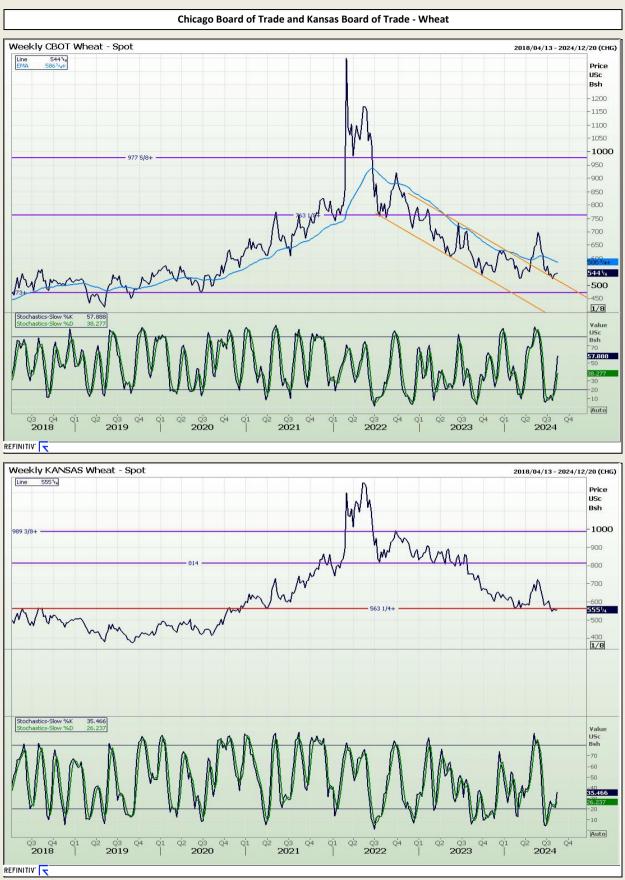

### **Technical Analysis**

Chicago Board of Trade and Kansas Board of Trade - Wheat

DISCLAIMER: This report has been prepared by AFGRI Broking, an authorized service provider and member of the JSE. This report is provided to you for information purposes only. AFGRI Broking hereby certify that the views expressed in this report were obtained from sources which AFGRI Broking consider to be reliable. AFGRI Broking do not make any representations or give any guarantees or warranties, expressed or implied, as to the correctness, accuracy or completeness of the report. Neither AFGRI Broking, nor any affiliate, nor any of their respective officers, directors, partners or employees, shall assume any liability for any losses arising from errors or omissions in the opinions, forecasts or information, irrespective of whether there has been any negligence by AFGRI Broking or its respective officers, directors, partners or employees, regardless of whether such amages were foreseen or unforeseen. The information contained in this report is confidential and may be subject to legal privilege. This report is not intended to not should it be taken to create any legal relations or contractual relations.