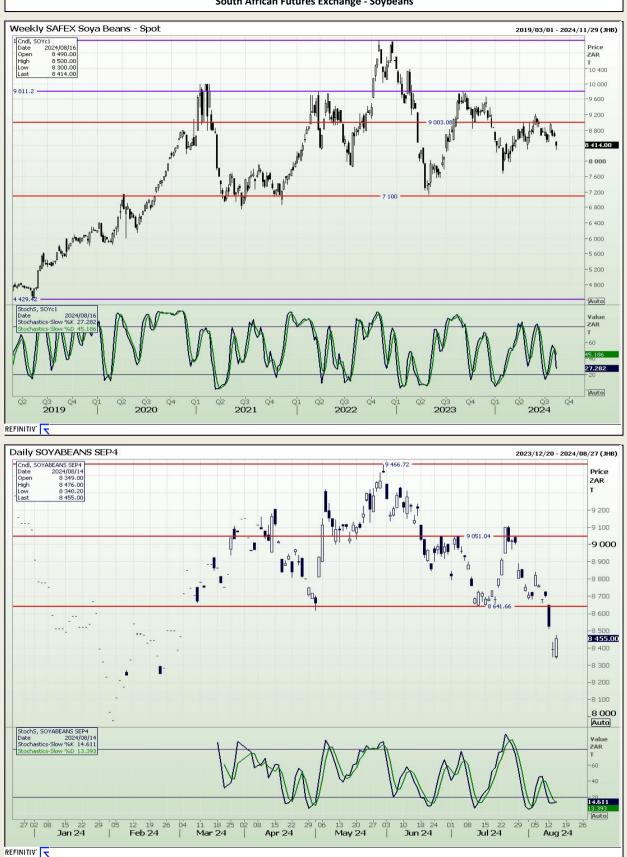

## **Technical Analysis**

South African Futures Exchange - Soybeans

DISCLAIMER: This report has been prepared by AFGRI Broking, an authorized service provider and member of the JSE. This report is provided to you for information purposes only. AFGRI Broking hereby certify that the views expressed in this report were obtained from sources which AFGRI Broking consider to be reliable. AFGRI Broking do not make any representations or give any guarantees or warranties, expressed or implied, as to the correctness, accuracy or completeness of the report. Neither AFGRI Broking, nor any affiliate, nor any of their respective officers, directors, partners or employees, shall assume any liability for any losses arising from errors or omissions in the opinions, forecasts or information, irrespective of whether there has been any negligence by AFGRI Broking or its respective officers, directors, partners or employees, partners or employees, regardless of whether such damages were foreseen or unforeseen. The information contained in this report is confidential and may be subject to legal privilege. This report is not intended to not should it be taken to create any legal relations.