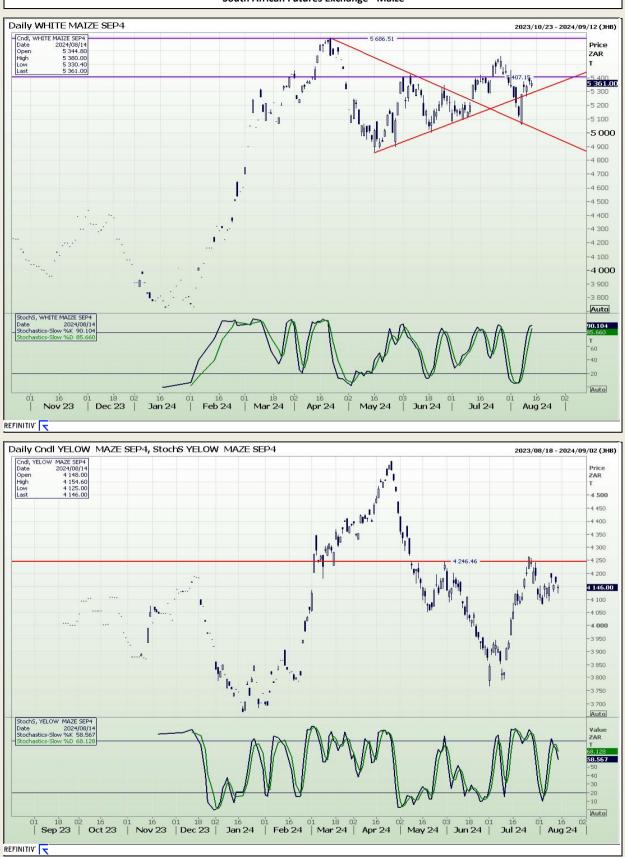

## **Technical Analysis**

South African Futures Exchange - Maize

DISCLAIMER: This report has been prepared by AFGRI Broking, an authorized service provider and member of the JSE. This report is provided to you for information purposes only. AFGRI Broking hereby certify that the views expressed in this report were obtained from sources which AFGRI Broking consider to be reliable. AFGRI Broking do not make any representations or give any guarantees or warranties, expressed or implied, as to the correctness, accuracy or completeness of the report. Neither AFGRI Broking, nor any affiliate, nor any of their respective officers, directors, partners or employees, shall assume any liability for any losses arising from errors or omissions in the opinions, forecasts or information, irrespective of whether there has been any negligence by AFGRI Broking or its respective officers, directors, partners or employees, partners or employees, regardless of whether such damages were foreseen or unforeseen. The information contained in this report is confidential and may be subject to legal privilege. This report is not intended to not should it be taken to create any legal relations.

Market Report : 15 August 2024