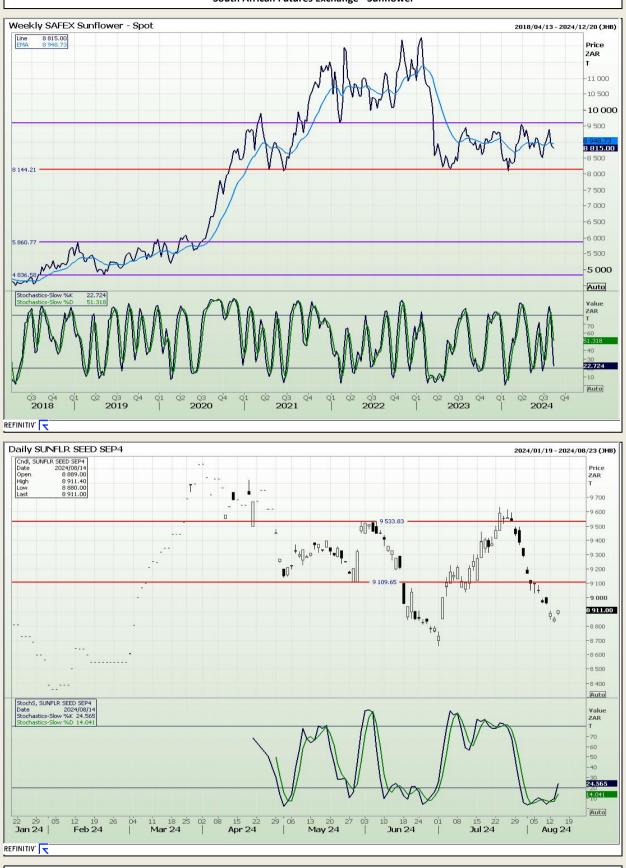

## **Technical Analysis**

South African Futures Exchange - Sunflower

DISCLAIMER: This report has been prepared by AFGRI Broking, an authorized service provider and member of the JSE. This report is provided to you for information purposes only. AFGRI Broking hereby certify that the views expressed in this report were obtained from sources which AFGRI Broking consider to be reliable. AFGRI Broking do not make any representations or give any guarantees or warranties, expressed or implied, as to the correctness, accuracy or completeness of the report. Neither AFGRI Broking, nor any affiliate, nor any of their respective officers, directors, partners or employees, shall assume any liability for any losses arising from errors or omissions in the opinions, forecasts or information, irrespective of whether there has been any negligence by AFGRI Broking or its respective officers, directors, partners or employees, regardless of whether such damages were foreseen or unforeseen. The information contained in this report is confidential and may be subject to legal privilege. This report is not intended to not should it be taken to create any legal relations.