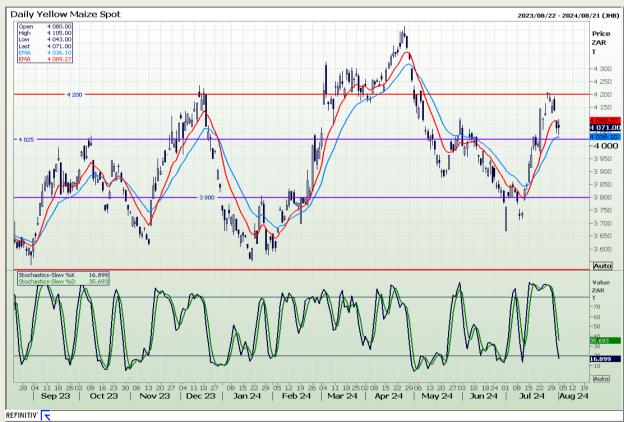

## **Technical Analysis**

South African Futures Exchange - Maize

Market Report: 02 August 2024

3rd Floor, AFGRI Building 12 Byls Bridge Boulevard Highveld Extension 73