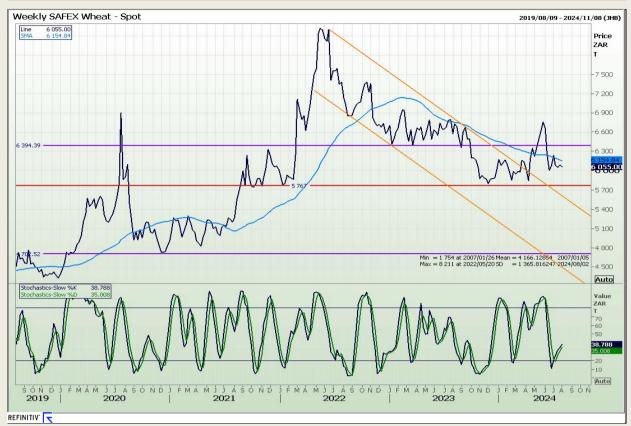

## **Technical Analysis**

South African Futures Exchange - Wheat

Market Report: 02 August 2024

3rd Floor, AFGRI Building 12 Byls Bridge Boulevard Highveld Extension 73