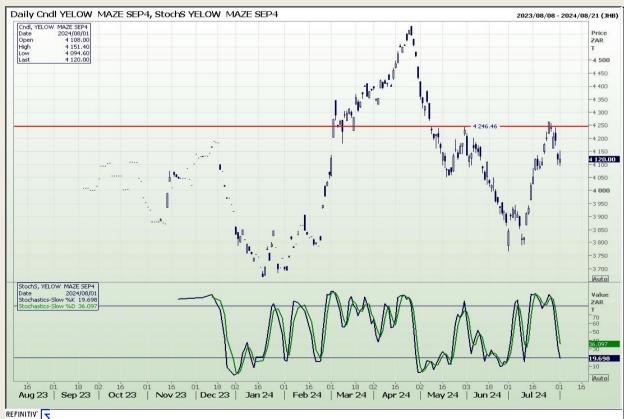

## **Technical Analysis**

South African Futures Exchange - Maize

Market Report: 02 August 2024

3rd Floor, AFGRI Building 12 Byls Bridge Boulevard Highveld Extension 73