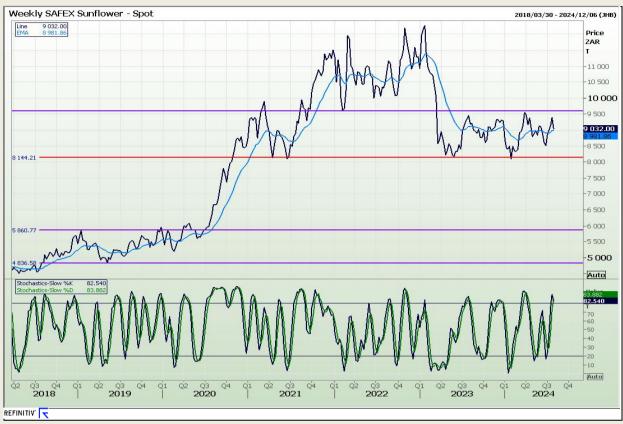

*Technical Analysis**

South African Futures Exchange - Wheat







Market Report: 02 August 2024

3rd Floor, AFGRI Building 12 Byls Bridge Boulevard Highveld Extension 73

## **Technical Analysis**

Chicago Board of Trade and Kansas Board of Trade - Wheat







Market Report: 02 August 2024

3rd Floor, AFGRI Building 12 Byls Bridge Boulevard Highveld Extension 73

## **Technical Analysis**

Chicago Board of Trade - Soybeans







Market Report: 02 August 2024

3rd Floor, AFGRI Building 12 Byls Bridge Boulevard Highveld Extension 73

## **Technical Analysis**

**South African Futures Exchange - Soybeans** 







Market Report: 02 August 2024

3rd Floor, AFGRI Building 12 Byls Bridge Boulevard Highveld Extension 73

## **Technical Analysis**

South African Futures Exchange - Sunflower