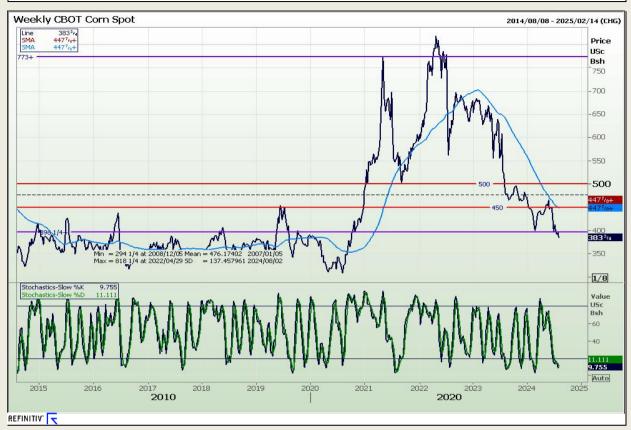

## **Technical Analysis**

Chicago Board of Trade - Corn

Market Report: 02 August 2024

3rd Floor, AFGRI Building 12 Byls Bridge Boulevard Highveld Extension 73