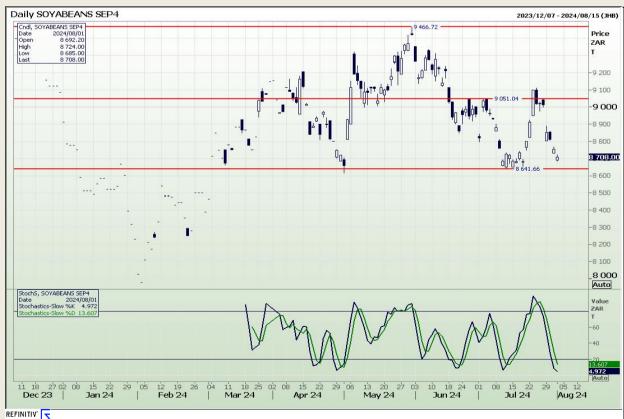

## **Technical Analysis**

**South African Futures Exchange - Soybeans** 

Market Report: 02 August 2024

3rd Floor, AFGRI Building 12 Byls Bridge Boulevard Highveld Extension 73