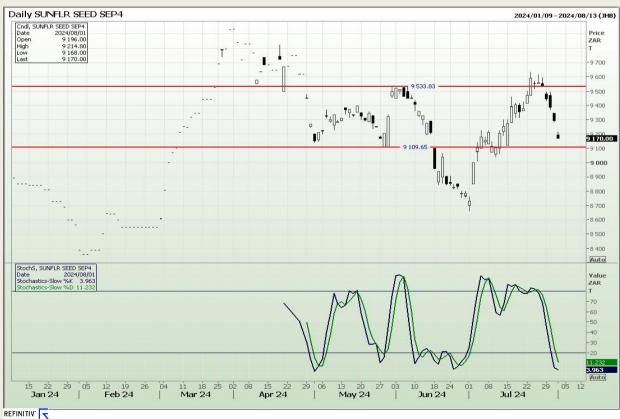

echnical Analysis**

South African Futures Exchange - Wheat







Market Report: 02 August 2024

3rd Floor, AFGRI Building 12 Byls Bridge Boulevard Highveld Extension 73

## **Technical Analysis**

Chicago Board of Trade and Kansas Board of Trade - Wheat







Market Report: 02 August 2024

3rd Floor, AFGRI Building 12 Byls Bridge Boulevard Highveld Extension 73

## **Technical Analysis**

Chicago Board of Trade - Soybeans







Market Report: 02 August 2024

3rd Floor, AFGRI Building 12 Byls Bridge Boulevard Highveld Extension 73

## **Technical Analysis**

**South African Futures Exchange - Soybeans** 







Market Report: 02 August 2024

3rd Floor, AFGRI Building 12 Byls Bridge Boulevard Highveld Extension 73

## **Technical Analysis**

South African Futures Exchange - Sunflower