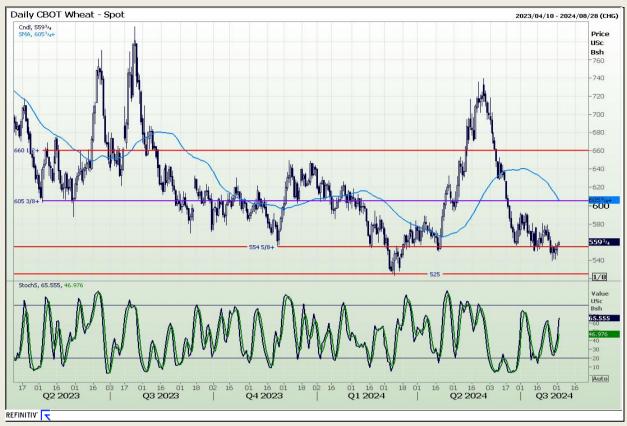

## **Technical Analysis**

Chicago Board of Trade and Kansas Board of Trade - Wheat

Market Report: 02 August 2024

3rd Floor, AFGRI Building 12 Byls Bridge Boulevard Highveld Extension 73