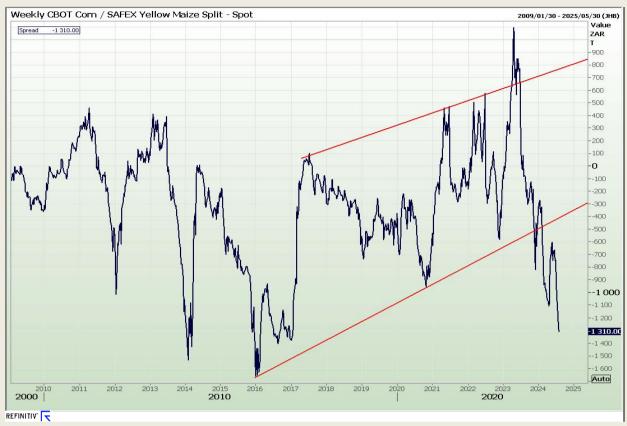

#### **CBOT / SAFEX Spreads**

Market Report: 02 August 2024

3rd Floor, AFGRI Building 12 Byls Bridge Boulevard Highveld Extension 73