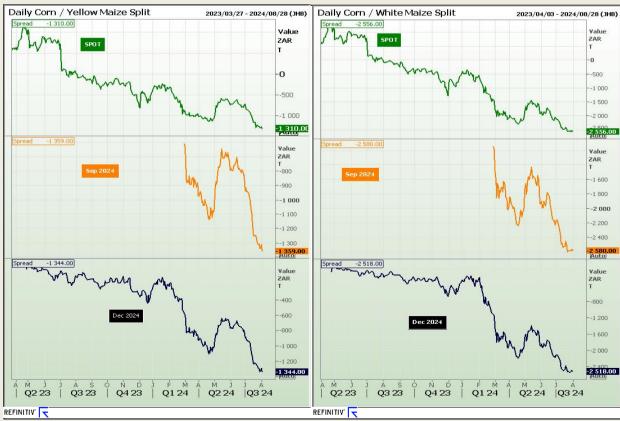

#### **CBOT / SAFEX Spreads**

Market Report: 02 August 2024

3rd Floor, AFGRI Building 12 Byls Bridge Boulevard Highveld Extension 73