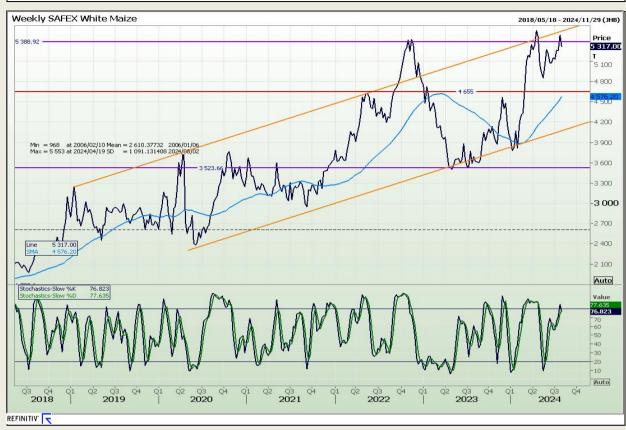

## **Technical Analysis**

South African Futures Exchange - Maize

Market Report: 02 August 2024

3rd Floor, AFGRI Building 12 Byls Bridge Boulevard Highveld Extension 73