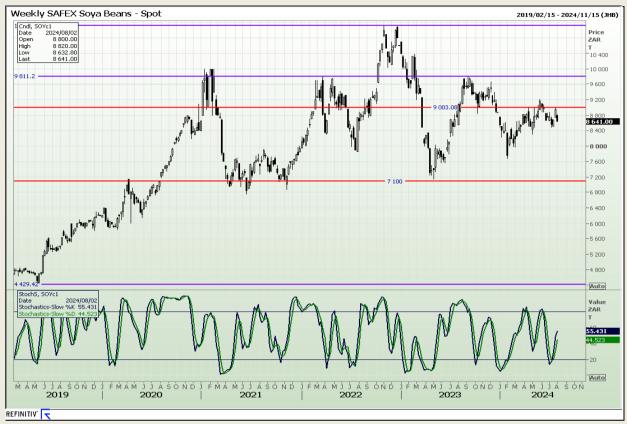

## **Technical Analysis**

**South African Futures Exchange - Soybeans** 

Market Report: 02 August 2024

3rd Floor, AFGRI Building 12 Byls Bridge Boulevard Highveld Extension 73