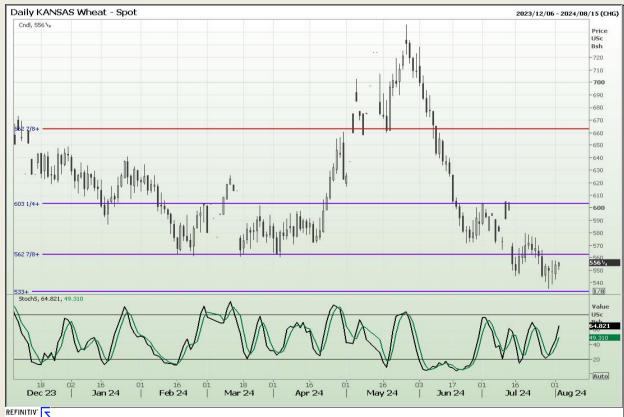

## **Technical Analysis**

Chicago Board of Trade and Kansas Board of Trade - Wheat

Market Report: 02 August 2024

3rd Floor, AFGRI Building 12 Byls Bridge Boulevard Highveld Extension 73