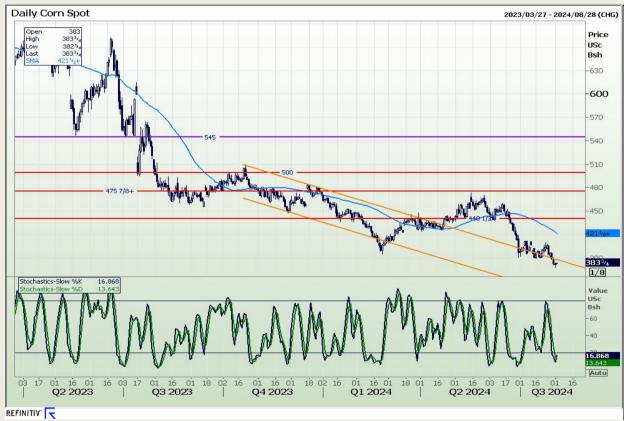

## **Technical Analysis**

Chicago Board of Trade - Corn

Market Report: 02 August 2024

3rd Floor, AFGRI Building 12 Byls Bridge Boulevard Highveld Extension 73