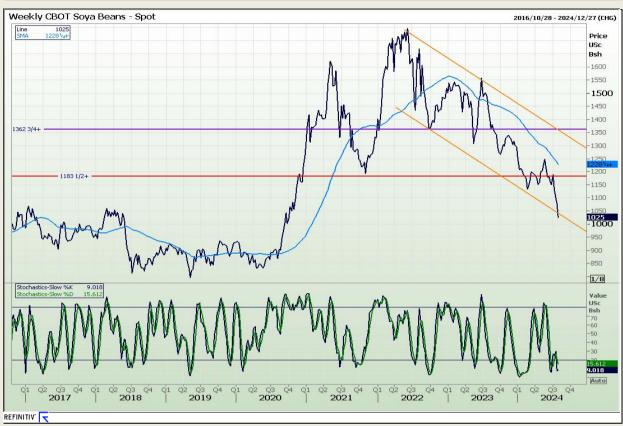

## **Technical Analysis**

Chicago Board of Trade - Soybeans

Market Report: 02 August 2024

3rd Floor, AFGRI Building 12 Byls Bridge Boulevard Highveld Extension 73