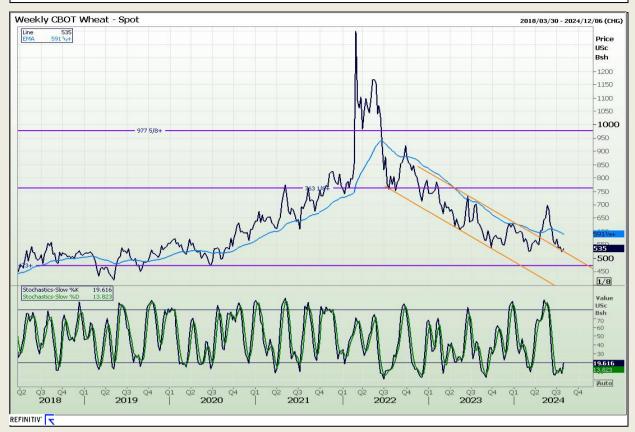

## **Technical Analysis**

Chicago Board of Trade and Kansas Board of Trade - Wheat

Market Report: 02 August 2024

3rd Floor, AFGRI Building 12 Byls Bridge Boulevard Highveld Extension 73