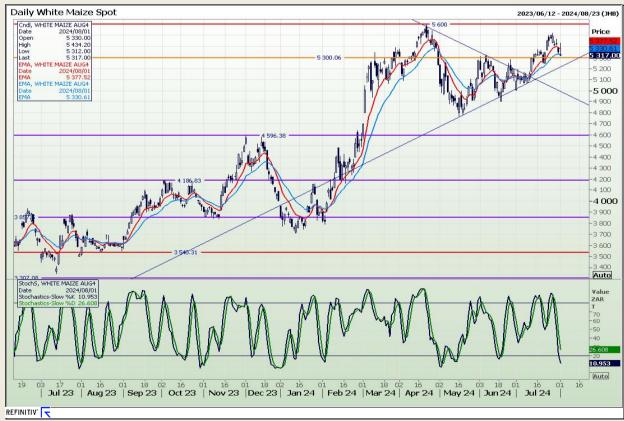

## **Technical Analysis**

South African Futures Exchange - Maize

Market Report: 02 August 2024

3rd Floor, AFGRI Building 12 Byls Bridge Boulevard Highveld Extension 73