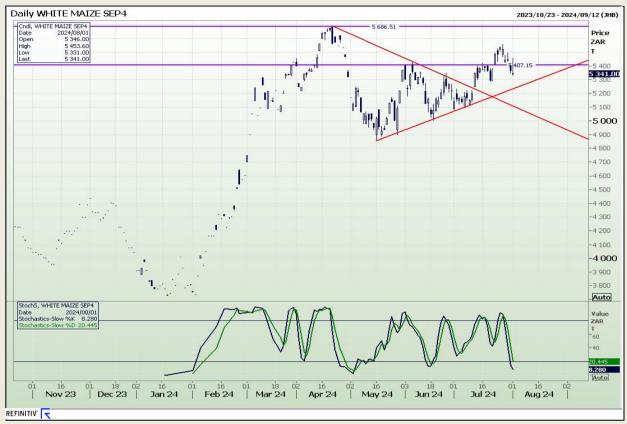

## **Technical Analysis**

South African Futures Exchange - Maize

Market Report: 02 August 2024

3rd Floor, AFGRI Building 12 Byls Bridge Boulevard Highveld Extension 73