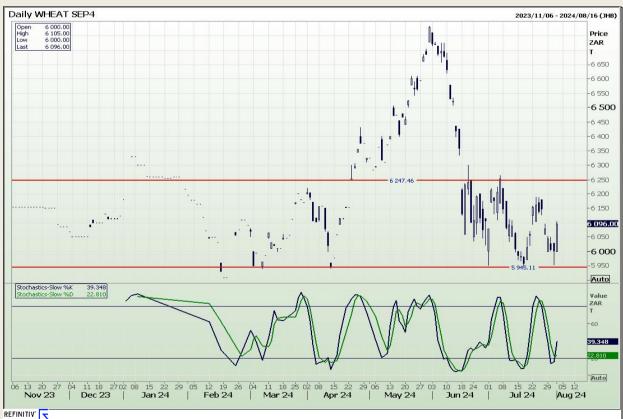

## **Technical Analysis**

South African Futures Exchange - Wheat

Market Report: 02 August 2024

3rd Floor, AFGRI Building 12 Byls Bridge Boulevard Highveld Extension 73