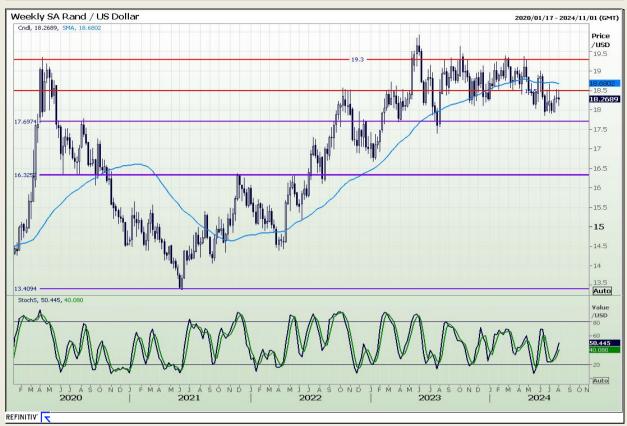

#### Rand / US Dollar

Market Report: 02 August 2024

3rd Floor, AFGRI Building 12 Byls Bridge Boulevard Highveld Extension 73