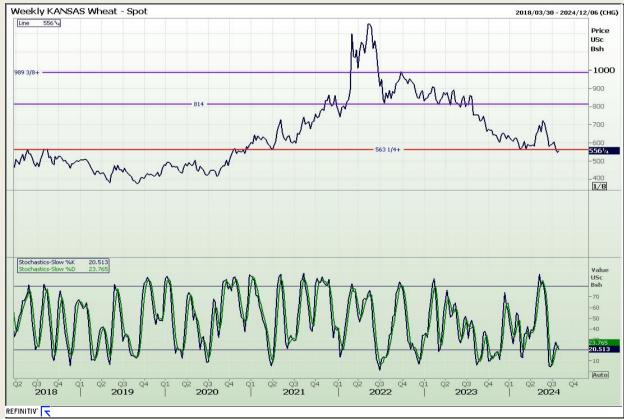

## **Technical Analysis**

Chicago Board of Trade and Kansas Board of Trade - Wheat

Market Report: 02 August 2024

3rd Floor, AFGRI Building 12 Byls Bridge Boulevard Highveld Extension 73