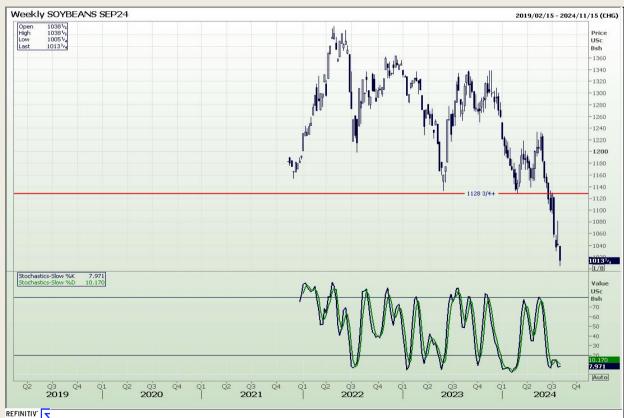

## **Technical Analysis**

Chicago Board of Trade - Soybeans

Market Report: 02 August 2024

3rd Floor, AFGRI Building 12 Byls Bridge Boulevard Highveld Extension 73