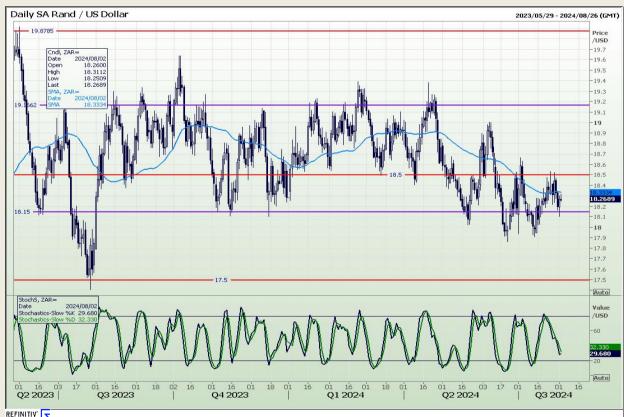

#### Rand / US Dollar

Market Report: 02 August 2024

3rd Floor, AFGRI Building 12 Byls Bridge Boulevard Highveld Extension 73