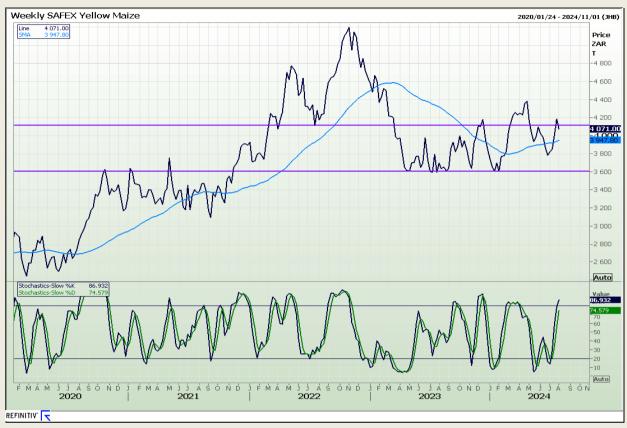

## **Technical Analysis**

South African Futures Exchange - Maize

Market Report: 02 August 2024

3rd Floor, AFGRI Building 12 Byls Bridge Boulevard Highveld Extension 73