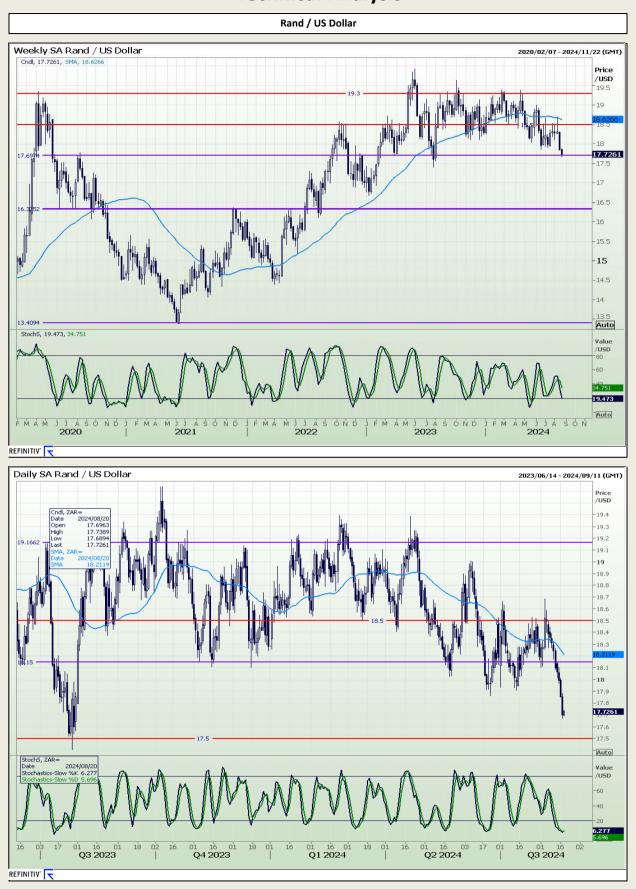

# Technical Report 20 August 2024



## **Technical Analysis**



DISCLAIMER: This report has been prepared by AFGRI Broking, an authorized service provider and member of the JSE. This report is provided to you for information purposes only. AFGRI Broking hereby certify that the views expressed in this report were obtained from sources which AFGRI Broking consider to be reliable. AFGRI Broking do not make any representations or give any guarantees or warranties, expressed or implied, as to the correctness, accuracy or completeness of the report. Neither AFGRI Broking, nor any affiliate, nor any of their respective officers, directors, partners or employees, shall assume any liability for any losses arising from errors or omissions in the opinions, forecasts or information, irrespective of whether there has been any negligence by AFGRI Broking or its re