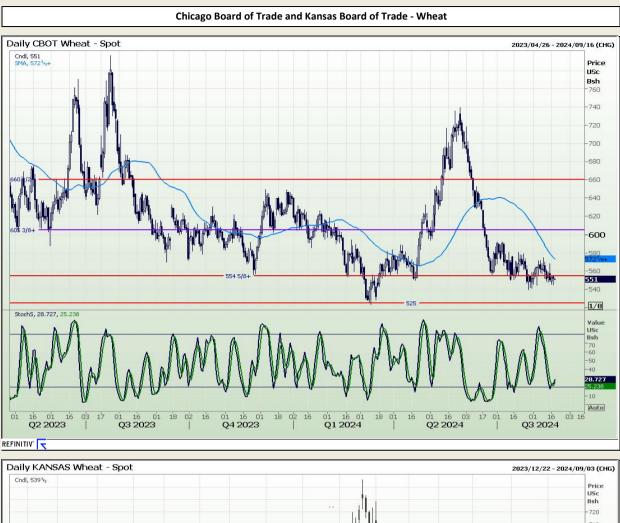

## **Technical Analysis**

Chicago Board of Trade and Kansas Board of Trade - Wheat Weekly CBOT Wheat - Spot 2018/04/20 - 2024/12/27 (CHG) 527 583 1/s+ Price USc Bsh 1200 1150 -1100 1050 1000 950 900 850 14-Avery -800 750 MM. -700 -650 527 - 500 450 1/8 12.83 Value USc Bsh 42.838 Auto Q'2 03 04 2018 Q'1 Q3 2019 Q4 Q1 Q2 Q3 2020 Q4 Q1 Q3 2021 Q4 q1 Q2 Q4 Q1 Q1 Q4 2022 2023 2024 REFINITIV' 🧮 Weekly KANSAS Wheat - Spot 2018/04/20 - 2024/12/27 (CHG) Line 5391/2 Price USc Bsh 1000 89.3/8 900 800 how 700 600 563 1/44 539<sup>1</sup>/2 1/8 Stochastics-Slow % 20.596 Vali 1150 Bsh 70 -60 -50 40 22.676 **20.596** -10 Auto Q'2 Q2 Q1 Q2 Q4 Q1 Q4 Q1 Q4 Q1 Q4 Q1 Q2 Q4 Q1 Q4 23 Q4 2018 Q3 2019 Q3 2020 2021 2022 2023 2024 REFINITIV'