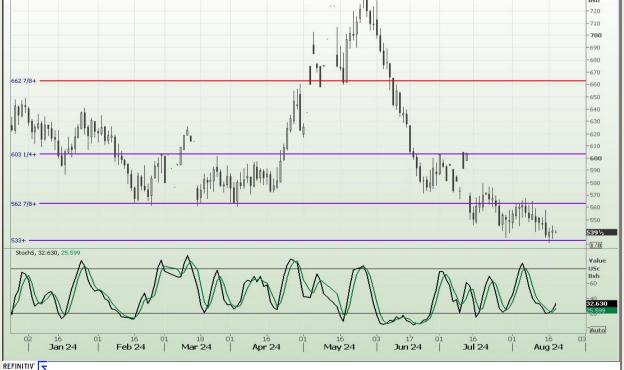

## **Technical Analysis**

Chicago Board of Trade and Kansas Board of Trade - Wheat Weekly CBOT Wheat - Spot 2018/04/20 - 2024/12/27 (CHG) 527 583 1/s+ Price USc Bsh 1200 1150 -1100 1050 1000 950 900 850 14-Avery -800 750 MM. -700 -650 527 - 500 450 1/8 12.83 Value USc Bsh 42.838 Auto Q'2 03 04 2018 Q'1 Q3 2019 Q4 Q1 Q2 Q3 2020 Q4 Q1 Q3 2021 Q4 q1 Q2 Q4 Q1 Q1 Q4 2022 2023 2024 REFINITIV' 🧮 Weekly KANSAS Wheat - Spot 2018/04/20 - 2024/12/27 (CHG) Line 5391/2 Price USc Bsh 1000 89.3/8 900 800 how 700 600 563 1/44 539<sup>1</sup>/2 1/8 Stochastics-Slow % 20.596 Vali 1150 Bsh 70 -60 -50 40 22.676 **20.596** -10 Auto Q'2 Q2 Q1 Q2 Q4 Q1 Q4 Q1 Q4 Q1 Q4 Q1 Q2 Q4 Q1 Q4 23 Q4 2018 Q3 2019 Q3 2020 2021 2022 2023 2024 REFINITIV'

DISCLAIMER: This report has been prepared by AFGRI Broking, an authorized service provider and member of the JSE. This report is provided to you for information purposes only. AFGRI Broking hereby certify that the views expressed in this report were obtained from sources which AFGRI Broking consider to be reliable. AFGRI Broking do not make any representations or give any guarantees or warranties, expressed or implied, as to the correctness, accuracy or completeness of the report. Neither AFGRI Broking, nor any affiliate, nor any of their respective officers, directors, partners or employees, shall assume any liability for any losses arising from errors or omissions in the opinions, forecasts or information, irrespective of whether there has been any negligence by AFGRI Broking or its respective officers, directors, partners or employees, partners or employees, regardless of whether such damages were foreseen or unforeseen. The information contained in this report is confidential and may be subject to legal privilege. This report is not intended to not should it be taken to create any legal relations.