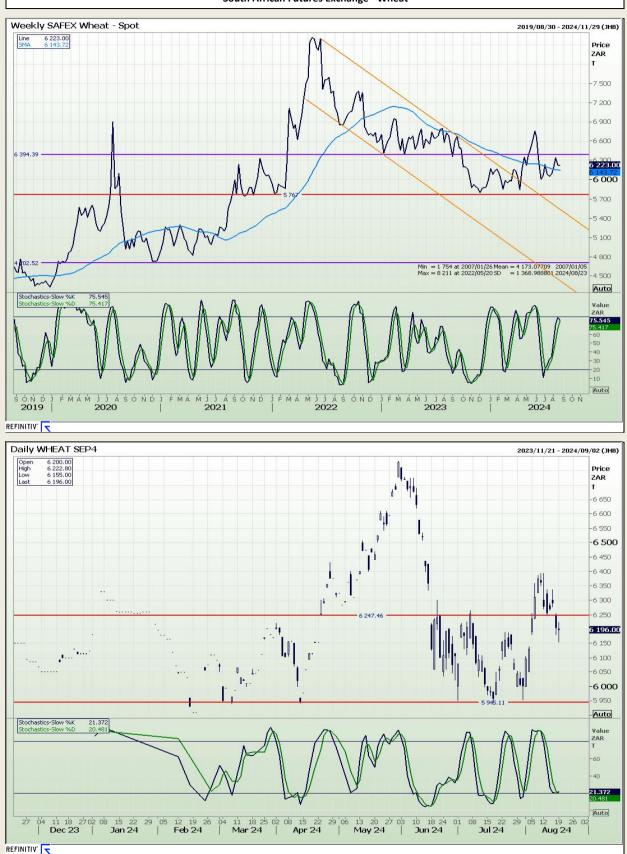

## **Technical Analysis**

South African Futures Exchange - Wheat

DISCLAIMER: This report has been prepared by AFGRI Broking, an authorized service provider and member of the JSE. This report is provided to you for information purposes only. AFGRI Broking hereby certify that the views expressed in this report were obtained from sources which AFGRI Broking consider to be reliable. AFGRI Broking do not make any representations or give any guarantees or warranties, expressed or implied, as to the correctness, accuracy or completeness of the report. Neither AFGRI Broking, nor any affiliate, nor any of their respective officers, directors, partners or employees, shall assume any liability for any losses arising from errors or omissions in the opinions, forecasts or information, irrespective of whether there has been any negligence by AFGRI Broking or its respective officers, directors, partners or employees, regardless of whether such damages were foreseen or unforeseen. The information contained in this report is confidential and may be subject to legal privilege. This report is not intended to not should it be taken to create any legal relations.