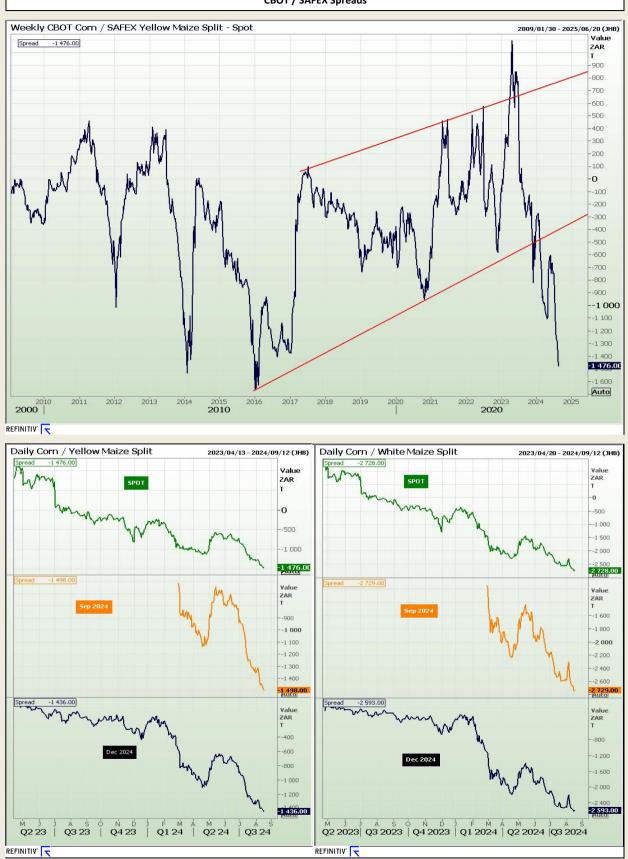

## **Technical Analysis**

**CBOT / SAFEX Spreads** 

DISCLAIMER: This report has been prepared by AFGRI Broking, an authorized service provider and member of the JSE. This report is provided to you for information purposes only. AFGRI Broking hereby certify that the views expressed in this report were obtained from sources which AFGRI Broking consider to be reliable. AFGRI Broking do not make any representations or give any guarantees or warranties, expressed or implied, as to the correctness, accuracy or completeness of the report. Neither AFGRI Broking, nor any affiliate, nor any of their respective officers, directors, partners or employees, shall assume any liability for any losses arising from errors or omissions in the opinions, forecasts or information, irrespective of whether there has been any negligence by AFGRI Broking or its respective officers, directors, partners or employees, partners or employees, regardless of whether such damages were foreseen or unforeseen. The information contained in this report is confidential and may be subject to legal privilege. This report is not intended to not should it be taken to create any legal relations.

Market Report : 20 August 2024