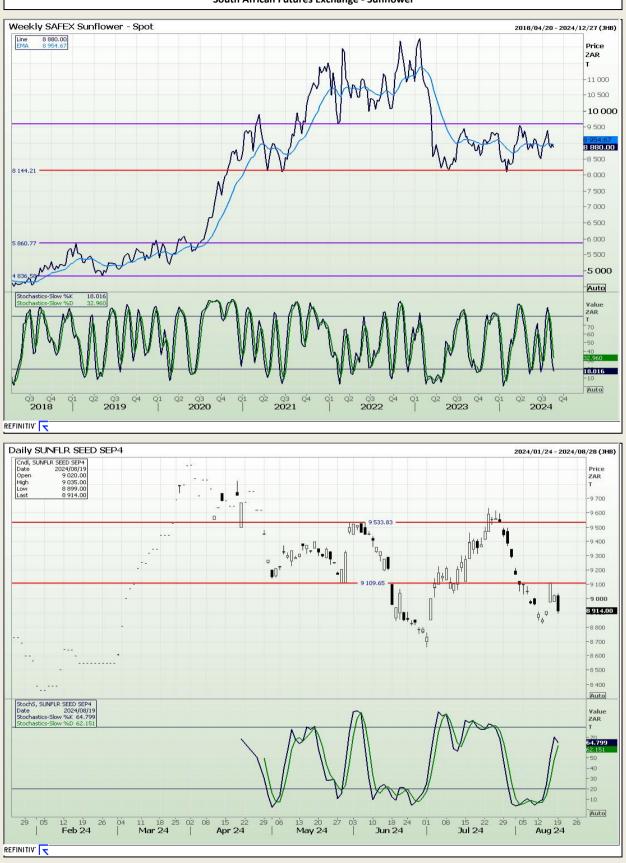

## **Technical Analysis**

South African Futures Exchange - Sunflower

DISCLAIMER: This report has been prepared by AFGRI Broking, an authorized service provider and member of the JSE. This report is provided to you for information purposes only. AFGRI Broking hereby certify that the views expressed in this report were obtained from sources which AFGRI Broking consider to be reliable. AFGRI Broking do not make any representations or give any guarantees or warranties, expressed or implied, as to the correctness, accuracy or completeness of the report. Neither AFGRI Broking, nor any affiliate, nor any of their respective officers, directors, partners or employees, shall assume any liability for any losses arising from errors or omissions in the opinions, forecasts or information, irrespective of whether there has been any negligence by AFGRI Broking or its respective officers, directors, partners or employees, partners or employees, partners or employees, partners or employees, regardless of whether such damages were foreseen or unforeseen. The information contained in this report is confidential and may be subject to legal privilege. This report is not intended to not should it be taken to create any legal relations.