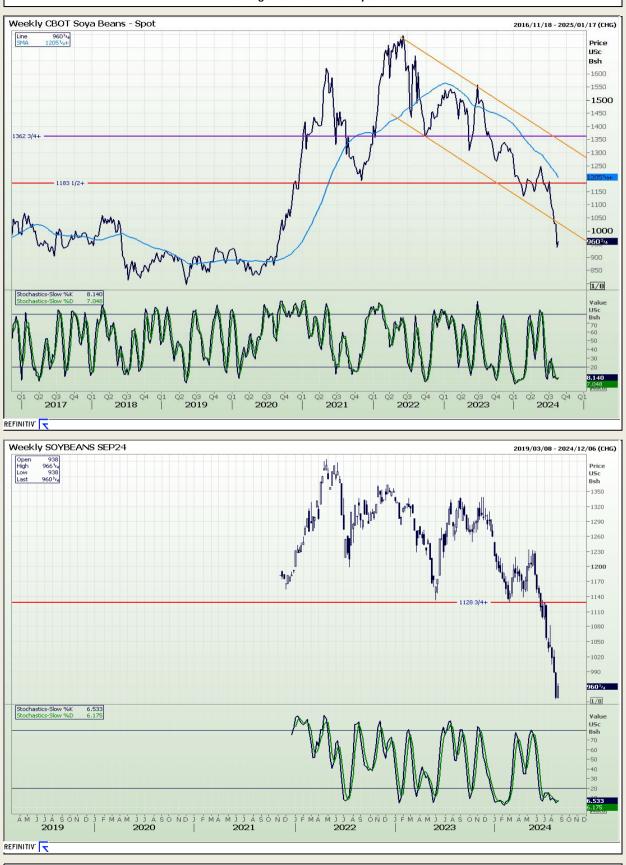

## **Technical Analysis**

Chicago Board of Trade - Soybeans

DISCLAIMER: This report has been prepared by AFGRI Broking, an authorized service provider and member of the JSE. This report is provided to you for information purposes only. AFGRI Broking hereby certify that the views expressed in this report were obtained from sources which AFGRI Broking consider to be reliable. AFGRI Broking do not make any representations or give any guarantees or warranties, expressed or implied, as to the correctness, accuracy or completeness of the report. Neither AFGRI Broking, nor any affiliate, nor any of their respective officers, directors, partners or employees, shall assume any liability for any losses arising from errors or omissions in the opinions, forecasts or information, irrespective of whether there has been any negligence by AFGRI Broking or its respective officers, directors, partners or employees, partners or employees, regardless of whether such damages were foreseen or unforeseen. The information contained in this report is confidential and may be subject to legal privilege. This report is not intended to not should it be taken to create any legal relations.