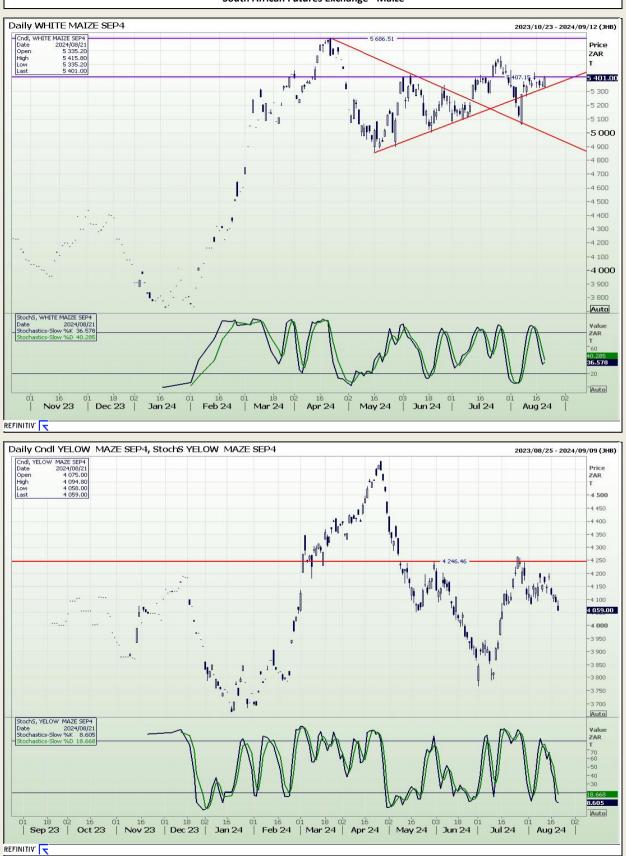

## **Technical Analysis**

South African Futures Exchange - Maize Weekly SAFEX White Maize 2018/06/08 - 2024/12/20 (JHB) 5 420.00 ZAR 388 92 т . 5 100 4 800 4 500 4 200 3 900 Min = 968 at 2006/02/10 Mean = 2 618.850976 2006/01/06 Max = 5 553 at 2024/04/19 SD = 1 100.06629 2024/08/23 3 600 -3.300 -3 000 2 700 2 400 -2 100 Auto ¥alue ZAR 68.567 65.295 -50 -40 - 30 -20 Auto Q4 Q1 Q4 Q1 Q4 Q1 Q2 Q4 Q1 Q2 Q1 Q2 Q4 Q1 Q2 Q4 2018 2019 2020 2021 2022 2023 2024 REFINITIV' Daily White Maize Spot 2023/06/30 - 2024/09/11 (JHB) Cndl, WHITE MAIZE AUG4 Date 2024/08/21 Open 5 360.00 High 5 431.00 Price 7AB 5 420.00 ow. ast 5 360.0 5 420.0 WHITE MAIZE 5 200 -5 100 MATZ 5 000 4 900 4 800 4 700 4 600 -4 500 4 400 4 300 4 200 -4 100 4 000 3 900 -3 800 -3 700 3 600 -3 500 400 Auto ¥alue ZAR T 70 47.222 -10 Auto

#### REFINITIV'

DISCLAIMER: This report has been prepared by AFGRI Broking, an authorized service provider and member of the JSE. This report is provided to you for information purposes only. AFGRI Broking hereby certify that the views expressed in this report were obtained from sources which AFGRI Broking consider to be reliable. AFGRI Broking do not make any representations or give any guarantees or warranties, expressed or implied, as to the correctness, accuracy or completeness of the report. Neither AFGRI Broking, nor any affiliate, nor any of their respective officers, directors, partners or employees, shall assume any liability for any losses arising from errors or omissions in the opinions, forecasts or information, irrespective of whether there has been any negligence by AFGRI Broking or its respective officers, directors, partners or employees, regardless of whether such damages were foreseen or unforeseen. The information contained in this report is confidential and may be subject to legal privilege. This report is not intended to not should it be taken to create any legal relations.