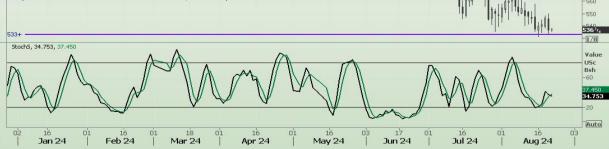

# **Technical Analysis**

South African Futures Exchange - Wheat

DISCLAIMER: This report has been prepared by AFGRI Broking, an authorized service provider and member of the JSE. This report is provided to you for information purposes only. AFGRI Broking hereby certify that the views expressed in this report were obtained from sources which AFGRI Broking consider to be reliable. AFGRI Broking do not make any representations or give any guarantees or warranties, expressed or implied, as to the correctness, accuracy or completeness of the report. Neither AFGRI Broking, nor any affiliate, nor any of their respective officers, directors, partners or employees, shall assume any liability for any losses arising from errors or omissions in the opinions, forecasts or information, irrespective of whether there has been any negligence by AFGRI Broking or its respective officers, directors, partners or employees, regardless of whether such amages were foreseen or unforeseen. The information contained in this report is confidential and may be subject to legal privilege. This report is not intended to not should it be taken to create any legal relations or contractual relations.

Market Report : 22 August 2024

## **Technical Analysis**