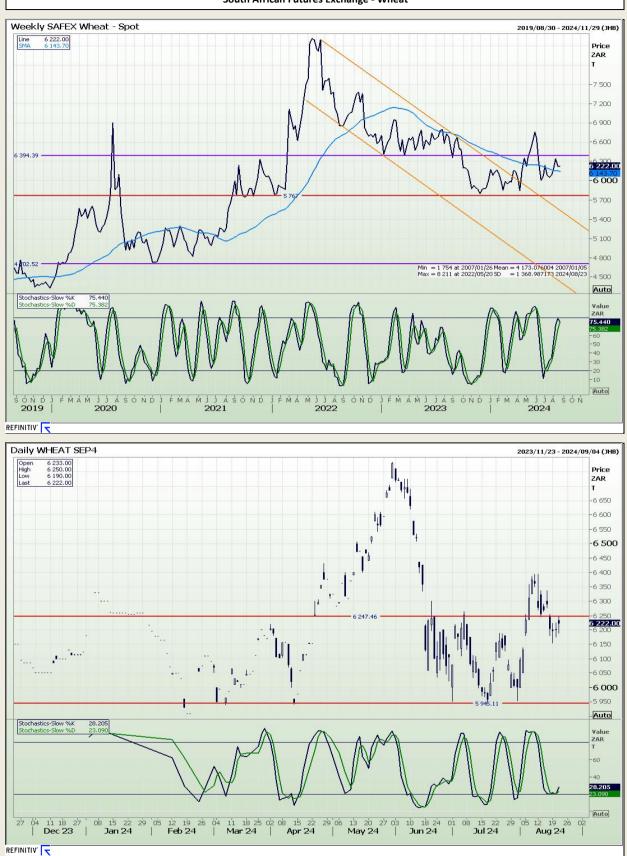

# **Technical Analysis**

South African Futures Exchange - Wheat

DISCLAIMER: This report has been prepared by AFGRI Broking, an authorized service provider and member of the JSE. This report is provided to you for information purposes only. AFGRI Broking hereby certify that the views expressed in this report were obtained from sources which AFGRI Broking consider to be reliable. AFGRI Broking do not make any representations or give any guarantees or warranties, expressed or implied, as to the correctness, accuracy or completeness of the report. Neither AFGRI Broking, nor any affiliate, nor any of their respective officers, directors, partners or employees, shall assume any liability for any losses arising from errors or omissions in the opinions, forecasts or information, irrespective of whether there has been any negligence by AFGRI Broking or its respective officers, directors, partners or employees, regardless of whether such amages were foreseen or unforeseen. The information contained in this report is confidential and may be subject to legal privilege. This report is not intended to not should it be taken to create any legal relations or contractual relations.

Market Report : 22 August 2024

## **Technical Analysis**