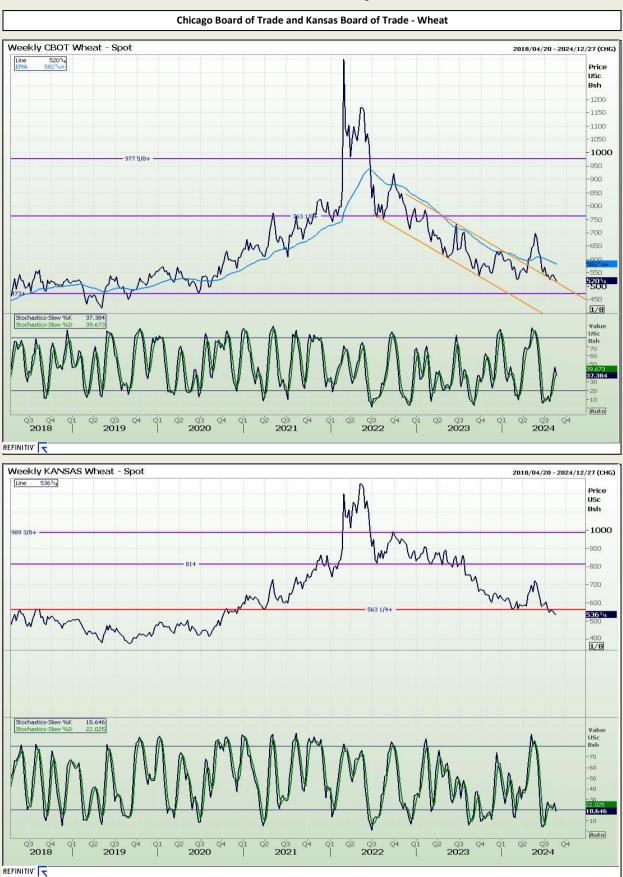

# **Technical Analysis**

South African Futures Exchange - Wheat

DISCLAIMER: This report has been prepared by AFGRI Broking, an authorized service provider and member of the JSE. This report is provided to you for information purposes only. AFGRI Broking hereby certify that the views expressed in this report were obtained from sources which AFGRI Broking consider to be reliable. AFGRI Broking do not make any representations or give any guarantees or warranties, expressed or implied, as to the correctness, accuracy or completeness of the report. Neither AFGRI Broking, nor any affiliate, nor any of their respective officers, directors, partners or employees, shall assume any liability for any losses arising from errors or omissions in the opinions, forecasts or information, irrespective of whether there has been any negligence by AFGRI Broking or its respective officers, directors, partners or employees, regardless of whether such amages were foreseen or unforeseen. The information contained in this report is confidential and may be subject to legal privilege. This report is not intended to not should it be taken to create any legal relations or contractual relations.

Market Report : 22 August 2024