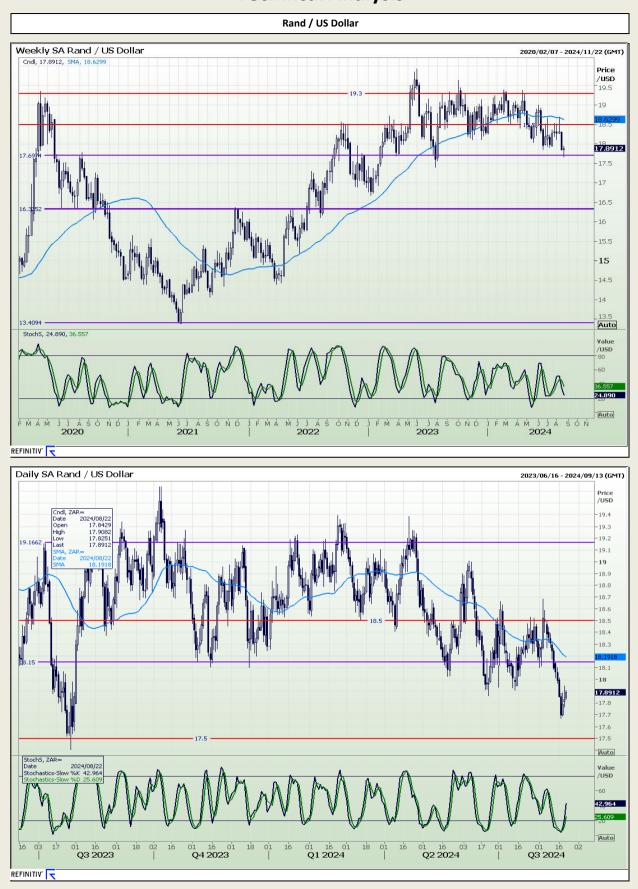

# Technical Report 22 August 2024

**Technical Analysis** 

DISCLAIMER: This report has been prepared by AFGRI Broking, an authorized service provider and member of the JSE. This report is provided to you for information purposes only. AFGRI Broking hereby certify that the views expressed in this report were obtained from sources which AFGRI Broking consider to be reliable. AFGRI Broking do not make any representations or give any guarantees or warranties, expressed or implied, as to the correctness, accuracy or completeness of the report. Neither AFGRI Broking, nor any affiliate, nor any of their respective officers, directors, partners or employees, shall assume any liability for any losses arising from errors or omissions in the opinions, forecasts or information, irrespective of whether there has been any negligence by AFGRI Broking or its respective officers, directors, partners or employees, partners or employees, regardless of whether such damages were foreseen or unforeseen. The information contained in this report is confidential and may be subject to legal privilege. This report is not intended to not should it be taken to create any legal relations.

Market Report : 22 August 2024