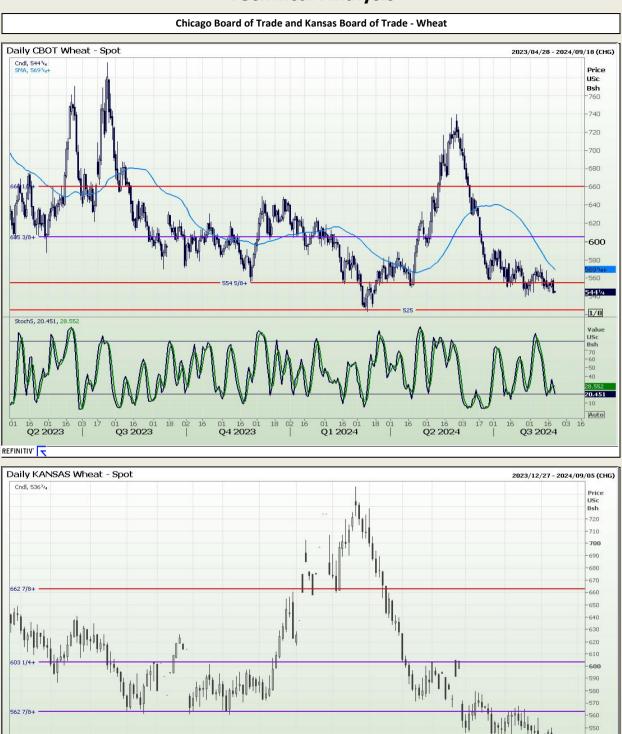

# **Technical Analysis**

South African Futures Exchange - Wheat

DISCLAIMER: This report has been prepared by AFGRI Broking, an authorized service provider and member of the JSE. This report is provided to you for information purposes only. AFGRI Broking hereby certify that the views expressed in this report were obtained from sources which AFGRI Broking consider to be reliable. AFGRI Broking do not make any representations or give any guarantees or warranties, expressed or implied, as to the correctness, accuracy or completeness of the report. Neither AFGRI Broking, nor any affiliate, nor any of their respective officers, directors, partners or employees, shall assume any liability for any losses arising from errors or omissions in the opinions, forecasts or information, irrespective of whether there has been any negligence by AFGRI Broking or its respective officers, directors, partners or employees, regardless of whether such amages were foreseen or unforeseen. The information contained in this report is confidential and may be subject to legal privilege. This report is not intended to not should it be taken to create any legal relations or contractual relations.

Market Report : 22 August 2024

## **Technical Analysis**