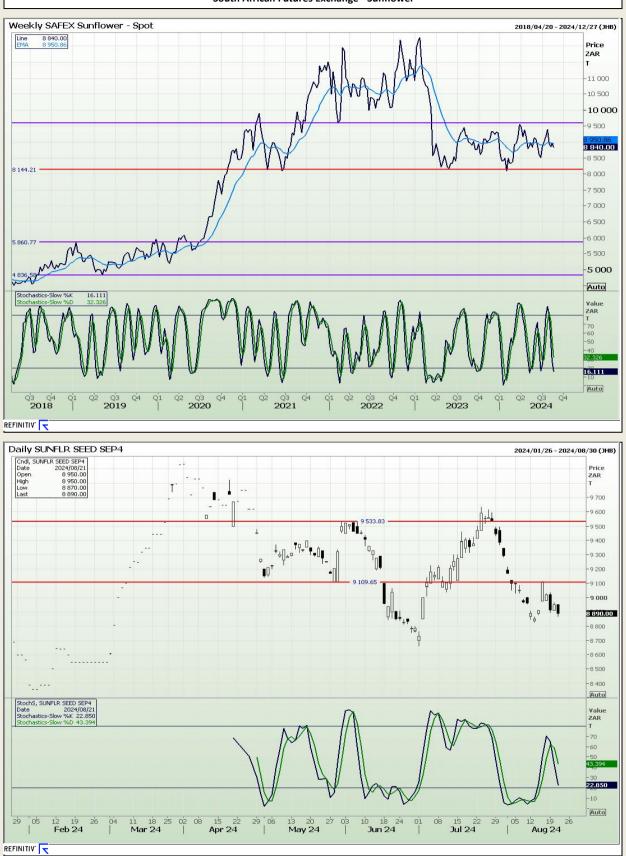

## **Technical Analysis**

South African Futures Exchange - Sunflower

DISCLAIMER: This report has been prepared by AFGRI Broking, an authorized service provider and member of the JSE. This report is provided to you for information purposes only. AFGRI Broking hereby certify that the views expressed in this report were obtained from sources which AFGRI Broking consider to be reliable. AFGRI Broking do not make any representations or give any guarantees or warranties, expressed or implied, as to the correctness, accuracy or completeness of the report. Neither AFGRI Broking, nor any affiliate, nor any of their respective officers, directors, partners or employees, shall assume any liability for any losses arising from errors or omissions in the opinions, forecasts or information, irrespective of whether there has been any negligence by AFGRI Broking or its respective officers, directors, partners or employees, partners or employees, partners or employees, partners or employees, regardless of whether such damages were foreseen or unforeseen. The information contained in this report is confidential and may be subject to legal privilege. This report is not intended to not should it be taken to create any legal relations.