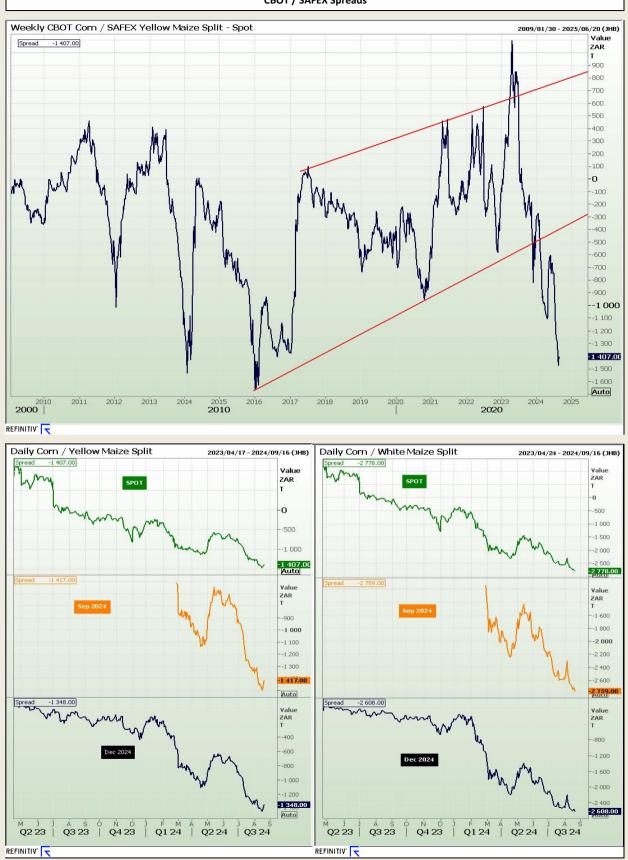

## **Technical Analysis**

**CBOT / SAFEX Spreads** 

DISCLAIMER: This report has been prepared by AFGRI Broking, an authorized service provider and member of the JSE. This report is provided to you for information purposes only. AFGRI Broking hereby certify that the views expressed in this report were obtained from sources which AFGRI Broking consider to be reliable. AFGRI Broking do not make any representations or give any guarantees or warranties, expressed or implied, as to the correctness, accuracy or completeness of the report. Neither AFGRI Broking, nor any affiliate, nor any of their respective officers, directors, partners or employees, shall assume any liability for any losses arising from errors or omissions in the opinions, forecasts or information, irrespective of whether there has been any negligence by AFGRI Broking or its respective officers, directors, partners or employees, partners or employees, regardless of whether such damages were foreseen or unforeseen. The information contained in this report is confidential and may be subject to legal privilege. This report is not intended to not should it be taken to create any legal relations.

Market Report : 22 August 2024