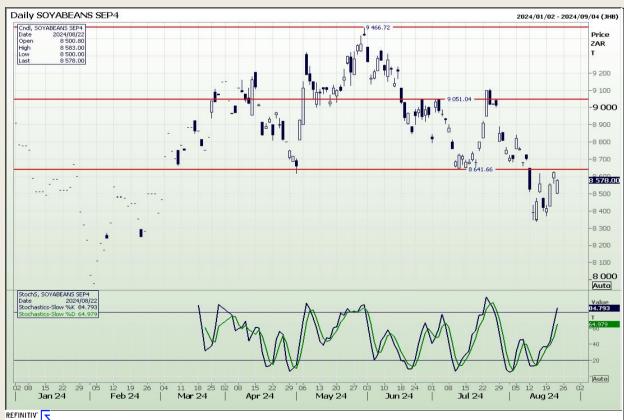

# **Technical Analysis**

**South African Futures Exchange - Soybeans** 

Market Report: 23 August 2024

3rd Floor, AFGRI Building 12 Byls Bridge Boulevard Highveld Extension 73