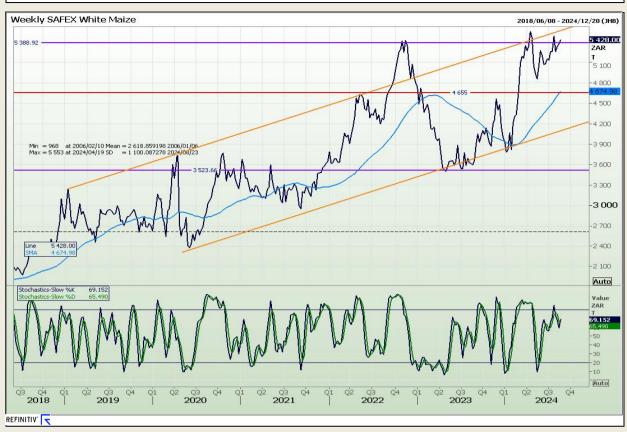

## **Technical Analysis**

South African Futures Exchange - Maize

Market Report: 23 August 2024

3rd Floor, AFGRI Building 12 Byls Bridge Boulevard Highveld Extension 73

# **Technical Analysis**

South African Futures Exchange - Maize

Market Report: 23 August 2024

3rd Floor, AFGRI Building 12 Byls Bridge Boulevard Highveld Extension 73