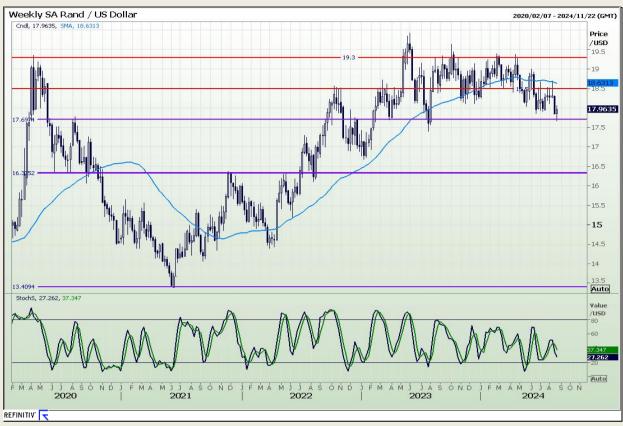

#### Rand / US Dollar

Market Report: 23 August 2024

3rd Floor, AFGRI Building 12 Byls Bridge Boulevard Highveld Extension 73