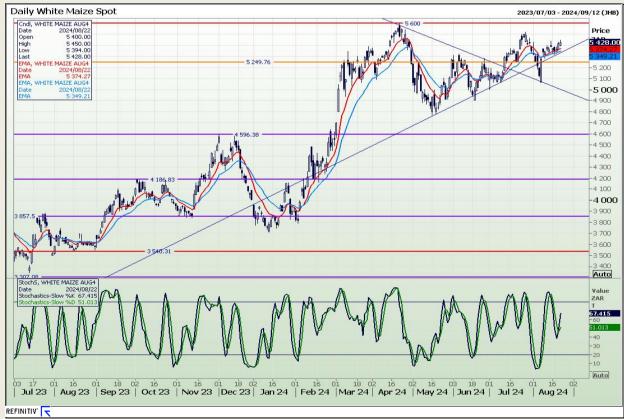

## **Technical Analysis**

South African Futures Exchange - Maize

Market Report: 23 August 2024

3rd Floor, AFGRI Building 12 Byls Bridge Boulevard Highveld Extension 73

# **Technical Analysis**

South African Futures Exchange - Maize

Market Report: 23 August 2024

3rd Floor, AFGRI Building 12 Byls Bridge Boulevard Highveld Extension 73