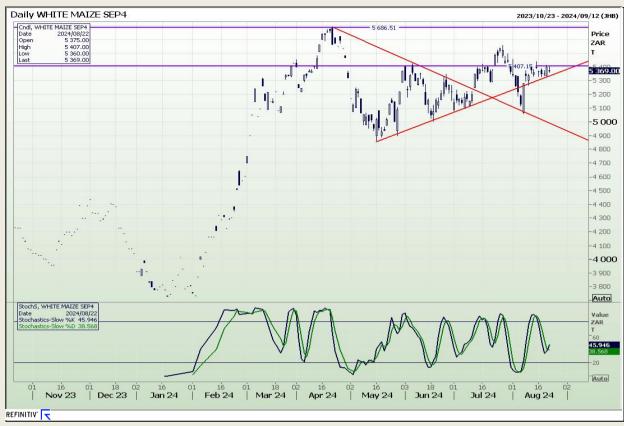

## **Technical Analysis**

South African Futures Exchange - Maize

Market Report: 23 August 2024

3rd Floor, AFGRI Building 12 Byls Bridge Boulevard Highveld Extension 73

# **Technical Analysis**

South African Futures Exchange - Maize

Market Report: 23 August 2024

3rd Floor, AFGRI Building 12 Byls Bridge Boulevard Highveld Extension 73