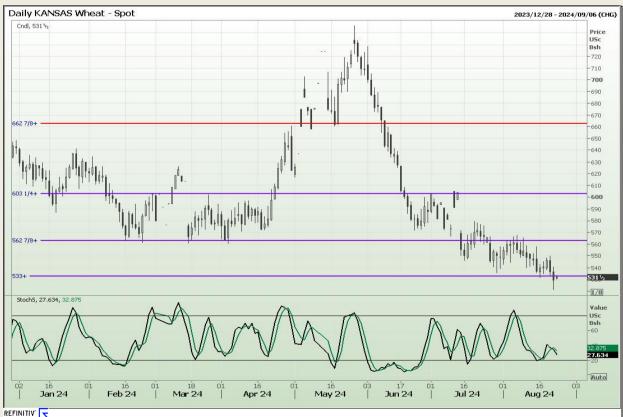

## **Technical Analysis**

Chicago Board of Trade and Kansas Board of Trade - Wheat

Market Report: 23 August 2024

3rd Floor, AFGRI Building 12 Byls Bridge Boulevard Highveld Extension 73