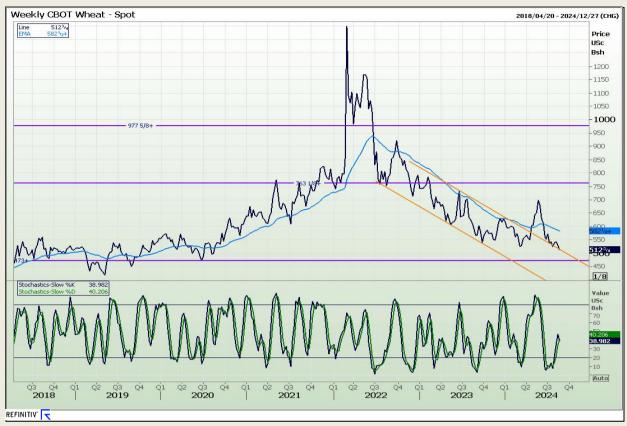

## **Technical Analysis**

Chicago Board of Trade and Kansas Board of Trade - Wheat

Market Report: 23 August 2024

3rd Floor, AFGRI Building 12 Byls Bridge Boulevard Highveld Extension 73