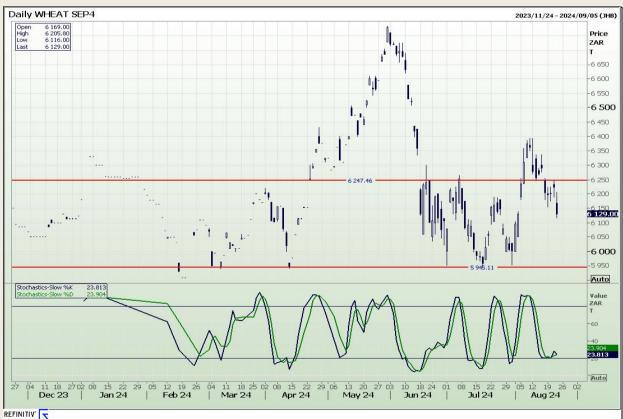

# **Technical Analysis**

South African Futures Exchange - Wheat

Market Report: 23 August 2024

3rd Floor, AFGRI Building 12 Byls Bridge Boulevard Highveld Extension 73