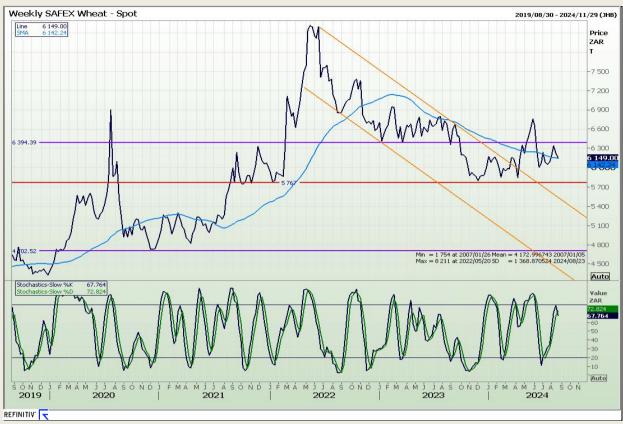

# **Technical Analysis**

South African Futures Exchange - Wheat

Market Report: 23 August 2024

3rd Floor, AFGRI Building 12 Byls Bridge Boulevard Highveld Extension 73