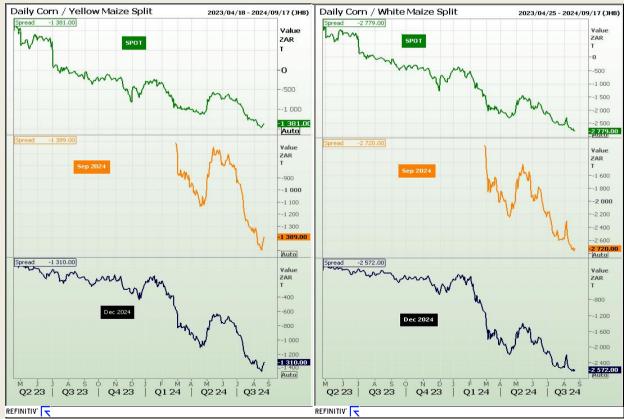

#### **CBOT / SAFEX Spreads**

Market Report: 23 August 2024

3rd Floor, AFGRI Building 12 Byls Bridge Boulevard Highveld Extension 73