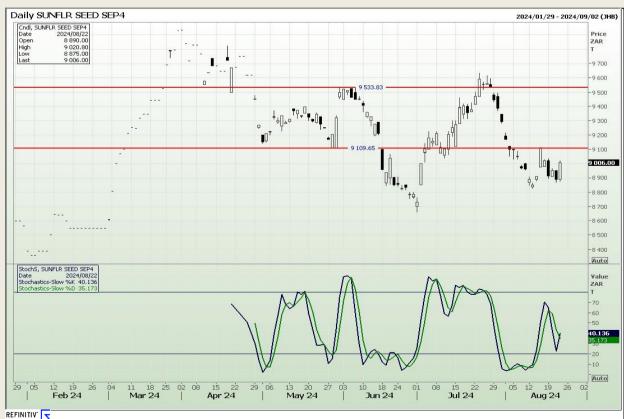

*Technical Analysis**

South African Futures Exchange - Wheat







Market Report: 23 August 2024

3rd Floor, AFGRI Building 12 Byls Bridge Boulevard Highveld Extension 73

## **Technical Analysis**

Chicago Board of Trade and Kansas Board of Trade - Wheat







Market Report: 23 August 2024

3rd Floor, AFGRI Building 12 Byls Bridge Boulevard Highveld Extension 73

## **Technical Analysis**

Chicago Board of Trade - Soybeans







Market Report: 23 August 2024

3rd Floor, AFGRI Building 12 Byls Bridge Boulevard Highveld Extension 73

# **Technical Analysis**

**South African Futures Exchange - Soybeans** 







Market Report: 23 August 2024

3rd Floor, AFGRI Building 12 Byls Bridge Boulevard Highveld Extension 73

# **Technical Analysis**

South African Futures Exchange - Sunflower