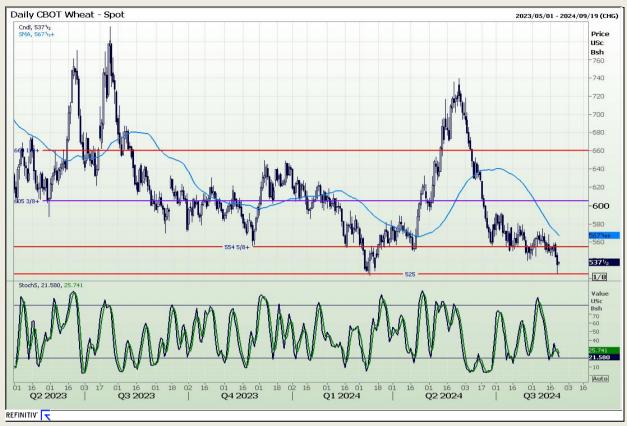

## **Technical Analysis**

Chicago Board of Trade and Kansas Board of Trade - Wheat

Market Report: 23 August 2024

3rd Floor, AFGRI Building 12 Byls Bridge Boulevard Highveld Extension 73