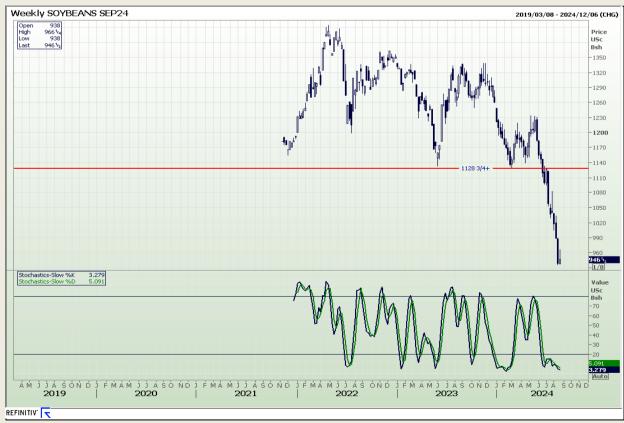

## **Technical Analysis**

Chicago Board of Trade - Soybeans

Market Report: 23 August 2024

3rd Floor, AFGRI Building 12 Byls Bridge Boulevard Highveld Extension 73