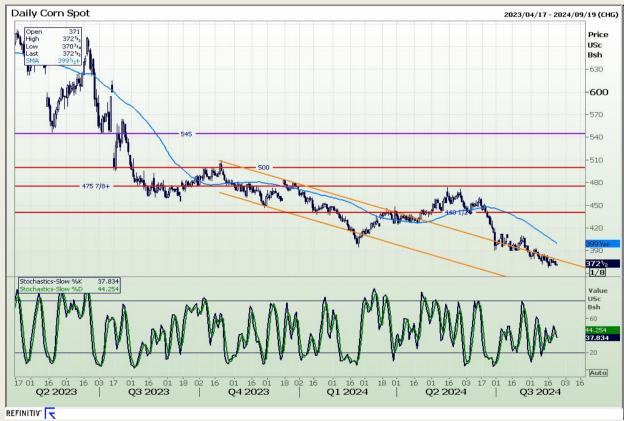

## **Technical Analysis**

Chicago Board of Trade - Corn

Market Report: 23 August 2024

3rd Floor, AFGRI Building 12 Byls Bridge Boulevard Highveld Extension 73