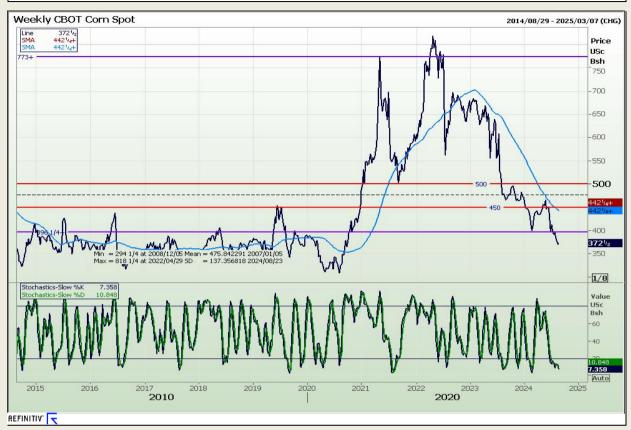

## **Technical Analysis**

Chicago Board of Trade - Corn

Market Report: 23 August 2024

3rd Floor, AFGRI Building 12 Byls Bridge Boulevard Highveld Extension 73