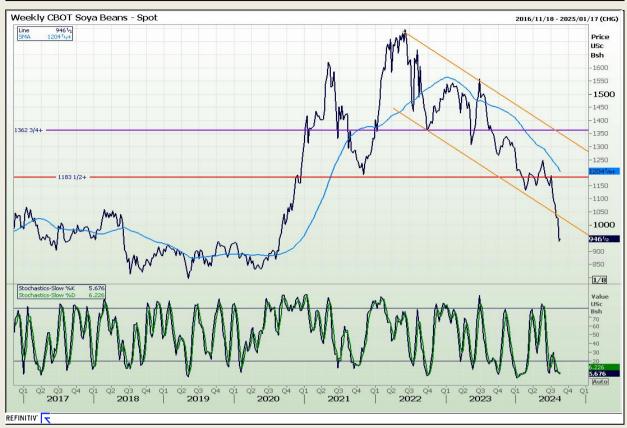

## **Technical Analysis**

Chicago Board of Trade - Soybeans

Market Report: 23 August 2024

3rd Floor, AFGRI Building 12 Byls Bridge Boulevard Highveld Extension 73