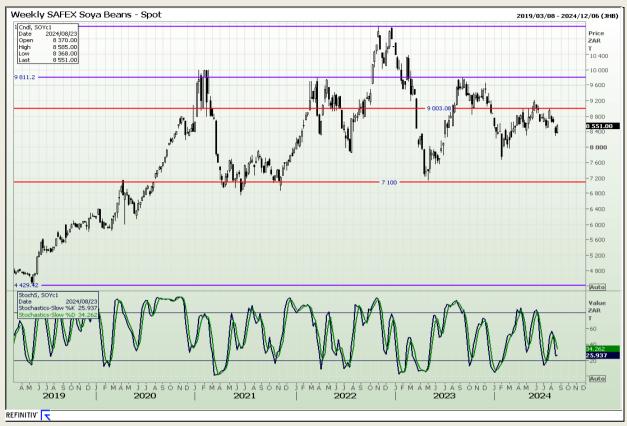

# **Technical Analysis**

**South African Futures Exchange - Soybeans** 

Market Report: 23 August 2024

3rd Floor, AFGRI Building 12 Byls Bridge Boulevard Highveld Extension 73