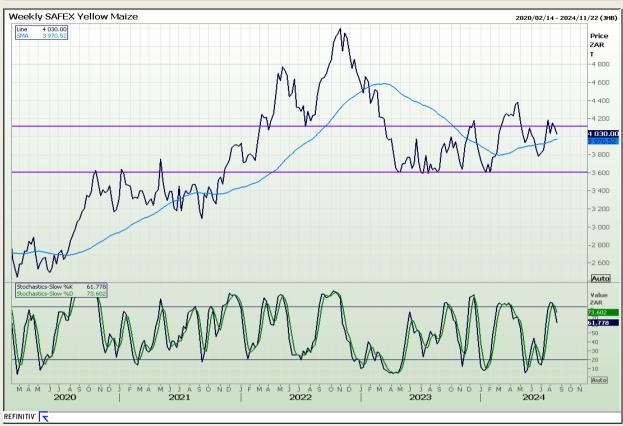

## **Technical Analysis**

South African Futures Exchange - Maize

Market Report: 23 August 2024

3rd Floor, AFGRI Building 12 Byls Bridge Boulevard Highveld Extension 73

# **Technical Analysis**

South African Futures Exchange - Maize

Market Report: 23 August 2024

3rd Floor, AFGRI Building 12 Byls Bridge Boulevard Highveld Extension 73