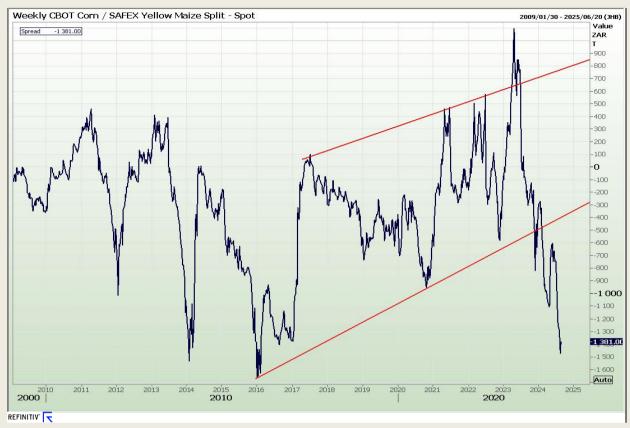

#### **CBOT / SAFEX Spreads**

Market Report: 23 August 2024

3rd Floor, AFGRI Building 12 Byls Bridge Boulevard Highveld Extension 73