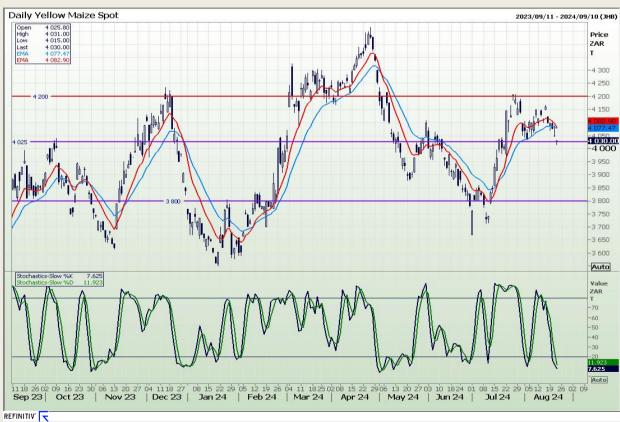

## **Technical Analysis**

South African Futures Exchange - Maize

Market Report: 23 August 2024

3rd Floor, AFGRI Building 12 Byls Bridge Boulevard Highveld Extension 73

# **Technical Analysis**

South African Futures Exchange - Maize

Market Report: 23 August 2024

3rd Floor, AFGRI Building 12 Byls Bridge Boulevard Highveld Extension 73