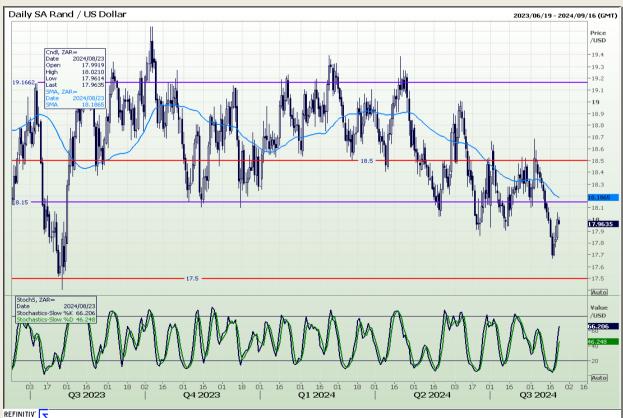

#### Rand / US Dollar

Market Report: 23 August 2024

3rd Floor, AFGRI Building 12 Byls Bridge Boulevard Highveld Extension 73