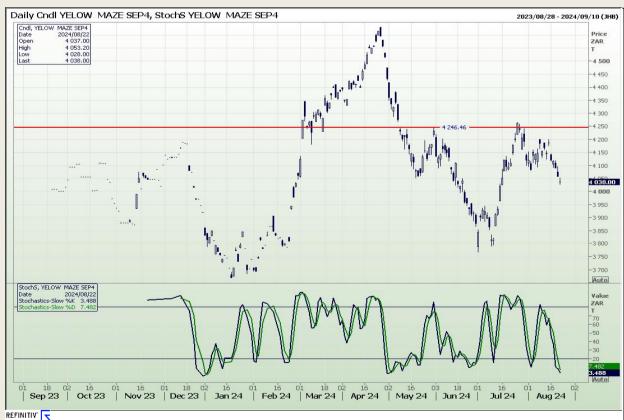

## **Technical Analysis**

South African Futures Exchange - Maize

Market Report: 23 August 2024

3rd Floor, AFGRI Building 12 Byls Bridge Boulevard Highveld Extension 73

# **Technical Analysis**

South African Futures Exchange - Maize

Market Report: 23 August 2024

3rd Floor, AFGRI Building 12 Byls Bridge Boulevard Highveld Extension 73