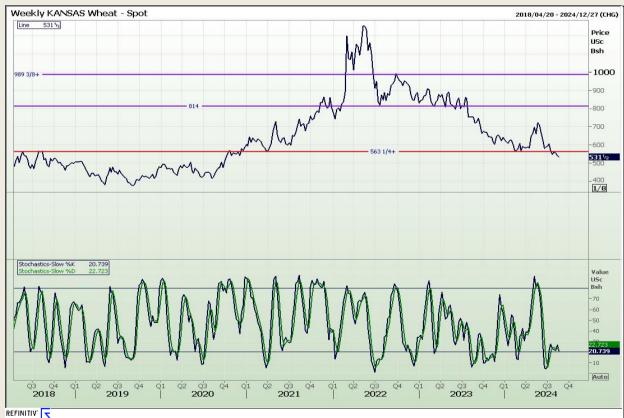

## **Technical Analysis**

Chicago Board of Trade and Kansas Board of Trade - Wheat

Market Report: 23 August 2024

3rd Floor, AFGRI Building 12 Byls Bridge Boulevard Highveld Extension 73