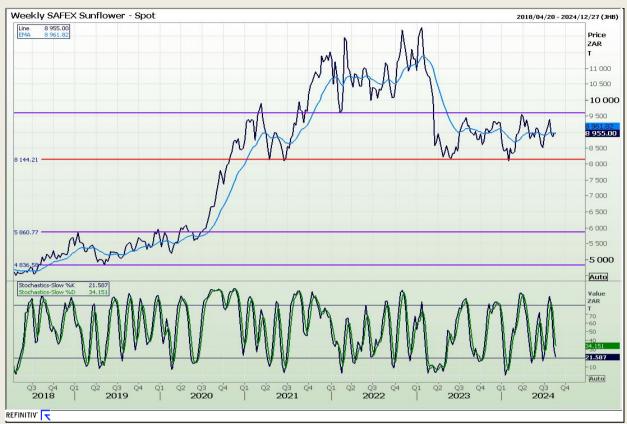

**Technical Analysis**

South African Futures Exchange - Wheat







Market Report: 23 August 2024

3rd Floor, AFGRI Building 12 Byls Bridge Boulevard Highveld Extension 73

## **Technical Analysis**

Chicago Board of Trade and Kansas Board of Trade - Wheat







Market Report: 23 August 2024

3rd Floor, AFGRI Building 12 Byls Bridge Boulevard Highveld Extension 73

## **Technical Analysis**

Chicago Board of Trade - Soybeans







Market Report: 23 August 2024

3rd Floor, AFGRI Building 12 Byls Bridge Boulevard Highveld Extension 73

# **Technical Analysis**

**South African Futures Exchange - Soybeans** 







Market Report: 23 August 2024

3rd Floor, AFGRI Building 12 Byls Bridge Boulevard Highveld Extension 73

# **Technical Analysis**

South African Futures Exchange - Sunflower