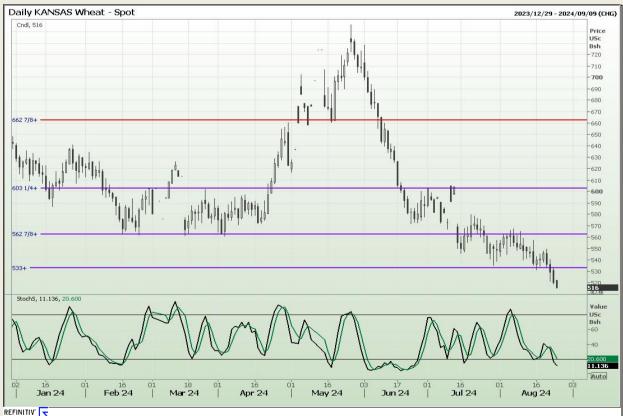

## **Technical Analysis**

Chicago Board of Trade and Kansas Board of Trade - Wheat

Market Report: 26 August 2024

3rd Floor, AFGRI Building 12 Byls Bridge Boulevard Highveld Extension 73