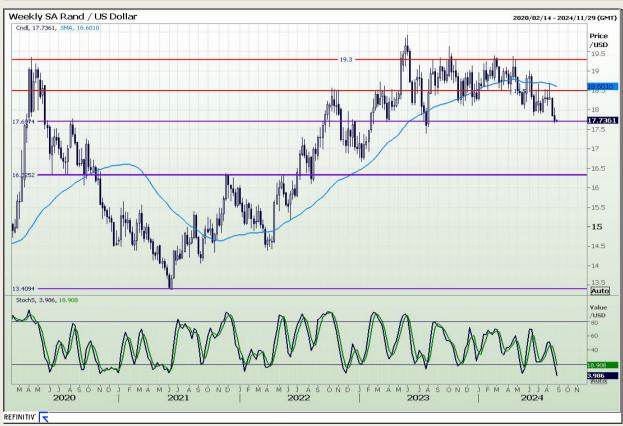

#### Rand / US Dollar

Market Report: 26 August 2024

3rd Floor, AFGRI Building 12 Byls Bridge Boulevard Highveld Extension 73