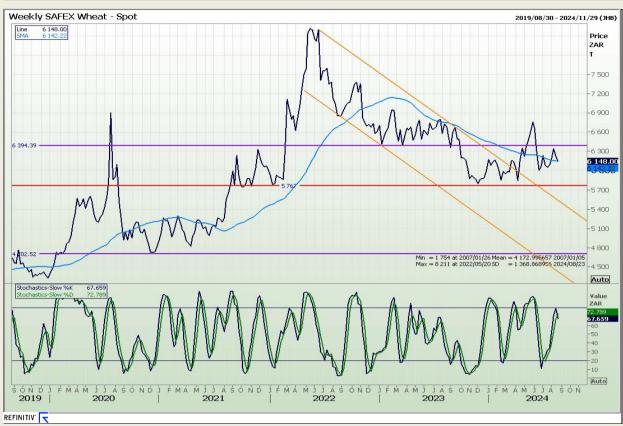

## **Technical Analysis**

South African Futures Exchange - Wheat

Market Report: 26 August 2024

3rd Floor, AFGRI Building 12 Byls Bridge Boulevard Highveld Extension 73