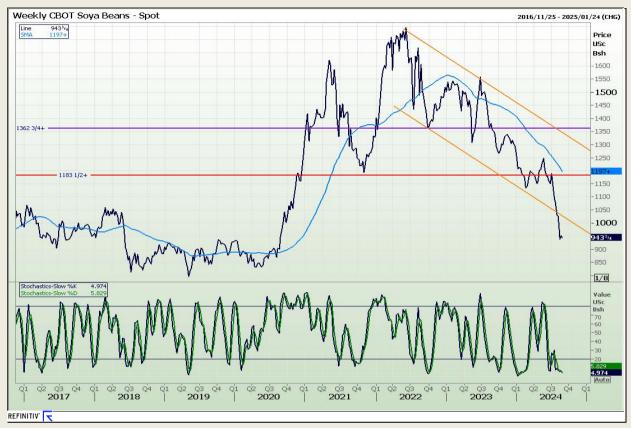

## **Technical Analysis**

Chicago Board of Trade - Soybeans

Market Report: 26 August 2024

3rd Floor, AFGRI Building 12 Byls Bridge Boulevard Highveld Extension 73