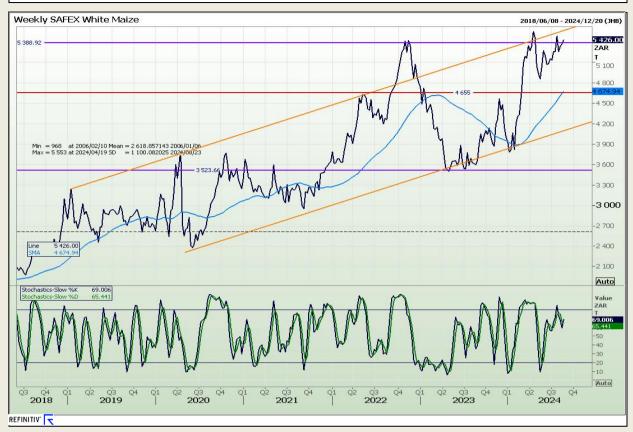

## **Technical Analysis**

South African Futures Exchange - Maize

Market Report: 26 August 2024

3rd Floor, AFGRI Building 12 Byls Bridge Boulevard Highveld Extension 73

# **Technical Analysis**

South African Futures Exchange - Maize

Market Report: 26 August 2024

3rd Floor, AFGRI Building 12 Byls Bridge Boulevard Highveld Extension 73