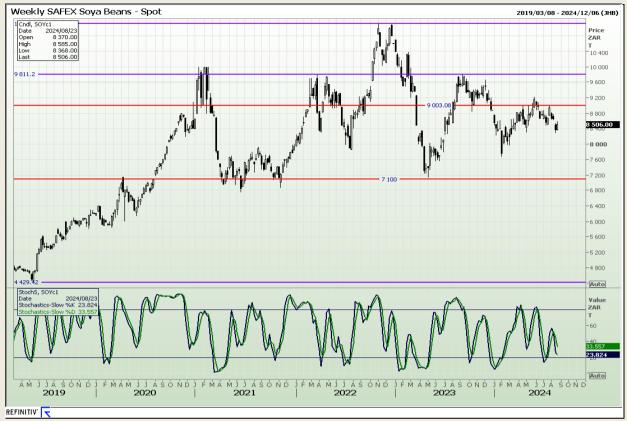

# **Technical Analysis**

**South African Futures Exchange - Soybeans** 

Market Report: 26 August 2024

3rd Floor, AFGRI Building 12 Byls Bridge Boulevard Highveld Extension 73