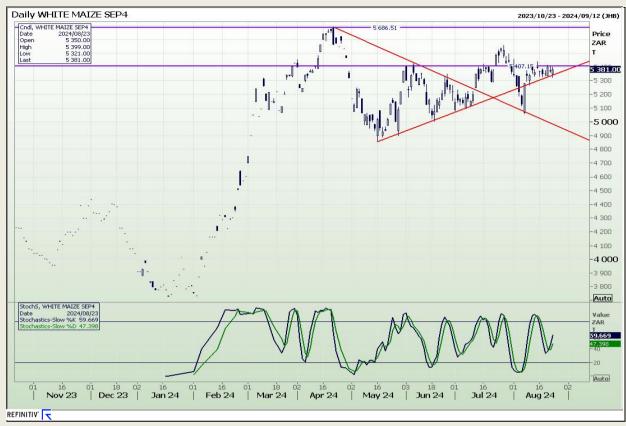

## **Technical Analysis**

South African Futures Exchange - Maize

Market Report: 26 August 2024

3rd Floor, AFGRI Building 12 Byls Bridge Boulevard Highveld Extension 73

# **Technical Analysis**

South African Futures Exchange - Maize

Market Report: 26 August 2024

3rd Floor, AFGRI Building 12 Byls Bridge Boulevard Highveld Extension 73