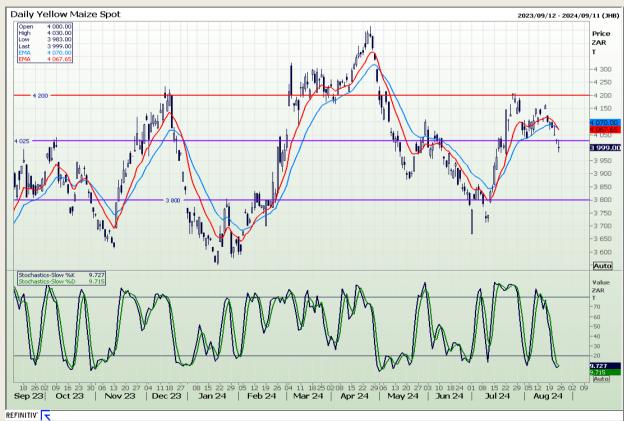

## **Technical Analysis**

South African Futures Exchange - Maize

Market Report: 26 August 2024

3rd Floor, AFGRI Building 12 Byls Bridge Boulevard Highveld Extension 73

# **Technical Analysis**

South African Futures Exchange - Maize

Market Report: 26 August 2024

3rd Floor, AFGRI Building 12 Byls Bridge Boulevard Highveld Extension 73