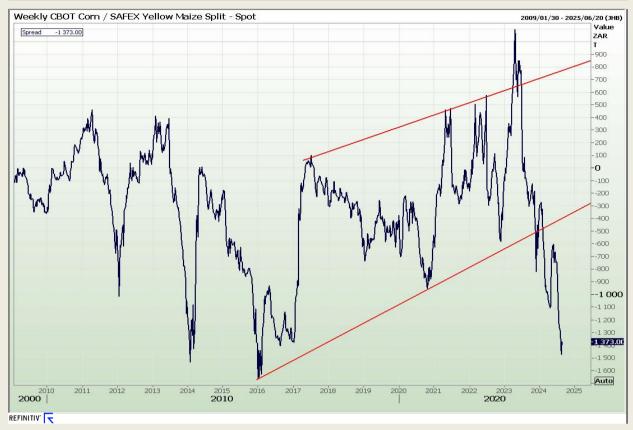

#### **CBOT / SAFEX Spreads**

Market Report: 26 August 2024

3rd Floor, AFGRI Building 12 Byls Bridge Boulevard Highveld Extension 73

## **Technical Analysis**

Chicago Board of Trade - Corn

Market Report: 26 August 2024

3rd Floor, AFGRI Building 12 Byls Bridge Boulevard Highveld Extension 73