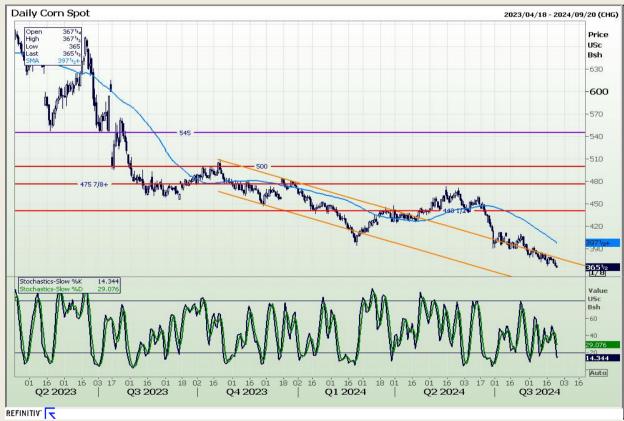

## **Technical Analysis**

Chicago Board of Trade - Corn

Market Report: 26 August 2024

3rd Floor, AFGRI Building 12 Byls Bridge Boulevard Highveld Extension 73