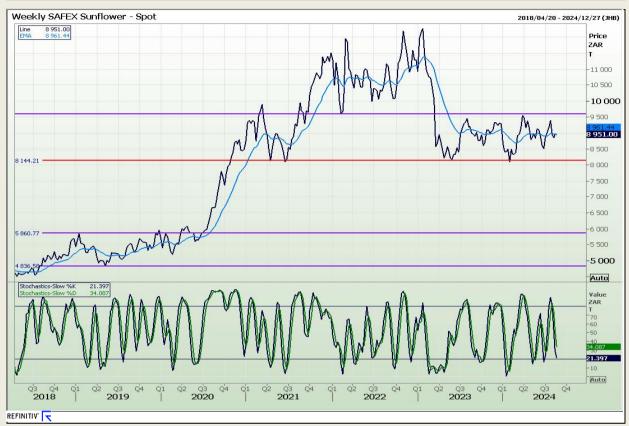

**Technical Analysis**

South African Futures Exchange - Wheat







Market Report: 26 August 2024

3rd Floor, AFGRI Building 12 Byls Bridge Boulevard Highveld Extension 73

## **Technical Analysis**

Chicago Board of Trade and Kansas Board of Trade - Wheat







Market Report: 26 August 2024

3rd Floor, AFGRI Building 12 Byls Bridge Boulevard Highveld Extension 73

## **Technical Analysis**

Chicago Board of Trade - Soybeans







Market Report: 26 August 2024

3rd Floor, AFGRI Building 12 Byls Bridge Boulevard Highveld Extension 73

# **Technical Analysis**

**South African Futures Exchange - Soybeans** 







Market Report: 26 August 2024

3rd Floor, AFGRI Building 12 Byls Bridge Boulevard Highveld Extension 73

## **Technical Analysis**

South African Futures Exchange - Sunflower