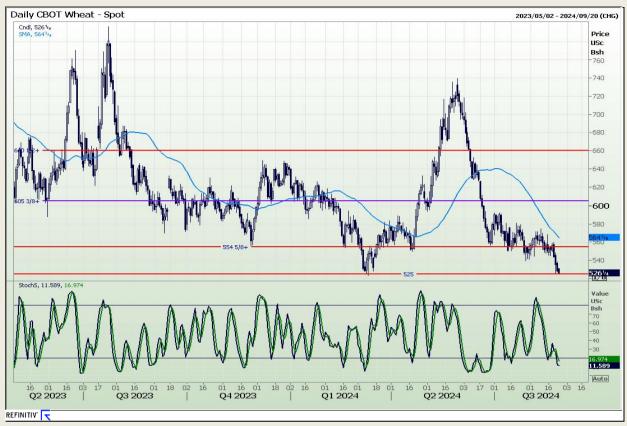

## **Technical Analysis**

Chicago Board of Trade and Kansas Board of Trade - Wheat

Market Report: 26 August 2024

3rd Floor, AFGRI Building 12 Byls Bridge Boulevard Highveld Extension 73