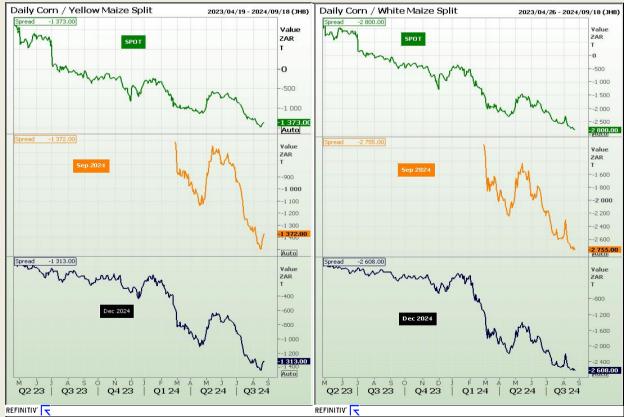

#### **CBOT / SAFEX Spreads**

Market Report: 26 August 2024

3rd Floor, AFGRI Building 12 Byls Bridge Boulevard Highveld Extension 73