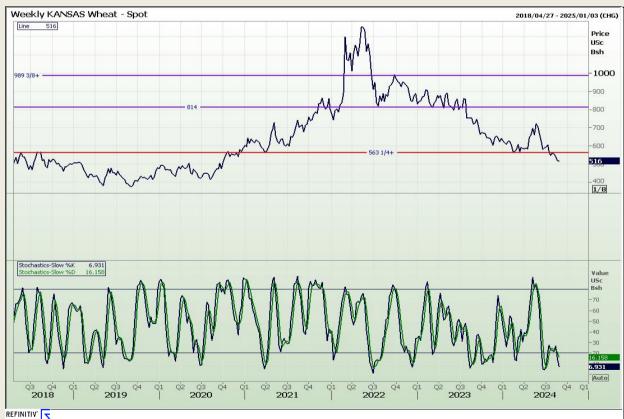

## **Technical Analysis**

Chicago Board of Trade and Kansas Board of Trade - Wheat

Market Report: 26 August 2024

3rd Floor, AFGRI Building 12 Byls Bridge Boulevard Highveld Extension 73