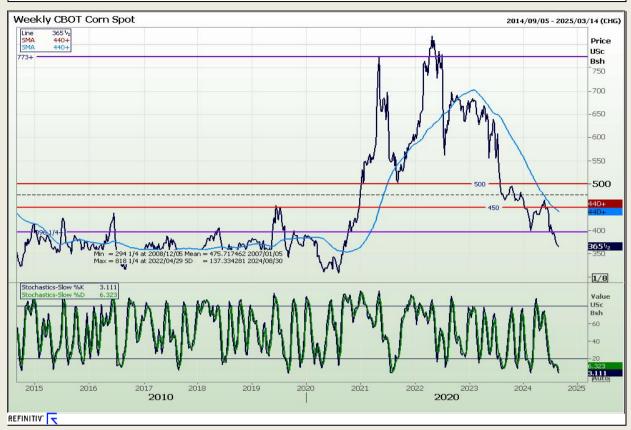

## **Technical Analysis**

Chicago Board of Trade - Corn

Market Report: 26 August 2024

3rd Floor, AFGRI Building 12 Byls Bridge Boulevard Highveld Extension 73