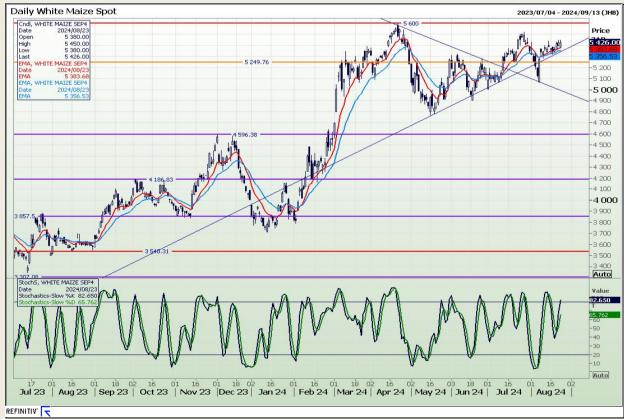

## **Technical Analysis**

South African Futures Exchange - Maize

Market Report: 26 August 2024

3rd Floor, AFGRI Building 12 Byls Bridge Boulevard Highveld Extension 73

# **Technical Analysis**

South African Futures Exchange - Maize

Market Report: 26 August 2024

3rd Floor, AFGRI Building 12 Byls Bridge Boulevard Highveld Extension 73