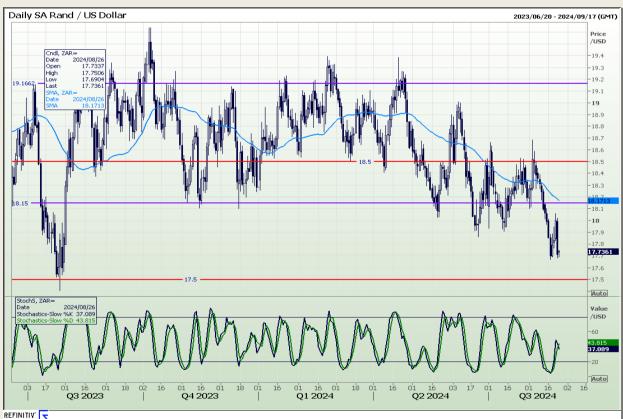

#### Rand / US Dollar

Market Report: 26 August 2024

3rd Floor, AFGRI Building 12 Byls Bridge Boulevard Highveld Extension 73