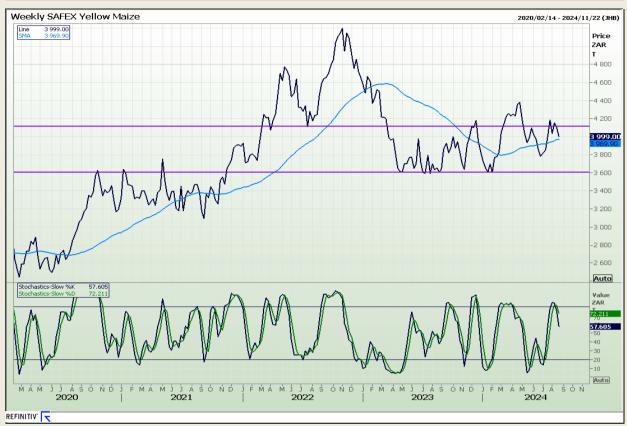

## **Technical Analysis**

South African Futures Exchange - Maize

Market Report: 26 August 2024

3rd Floor, AFGRI Building 12 Byls Bridge Boulevard Highveld Extension 73

# **Technical Analysis**

South African Futures Exchange - Maize

Market Report: 26 August 2024

3rd Floor, AFGRI Building 12 Byls Bridge Boulevard Highveld Extension 73