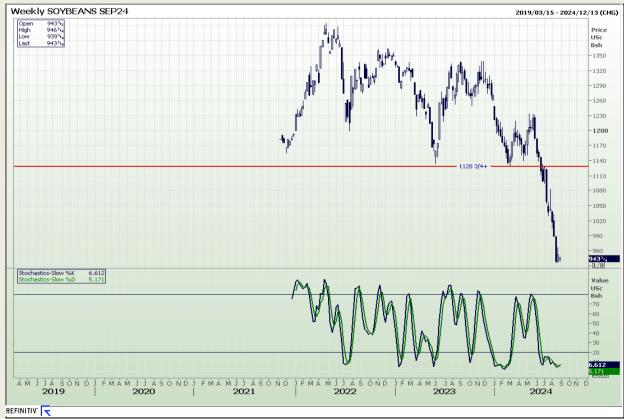

## **Technical Analysis**

Chicago Board of Trade - Soybeans

Market Report: 26 August 2024

3rd Floor, AFGRI Building 12 Byls Bridge Boulevard Highveld Extension 73