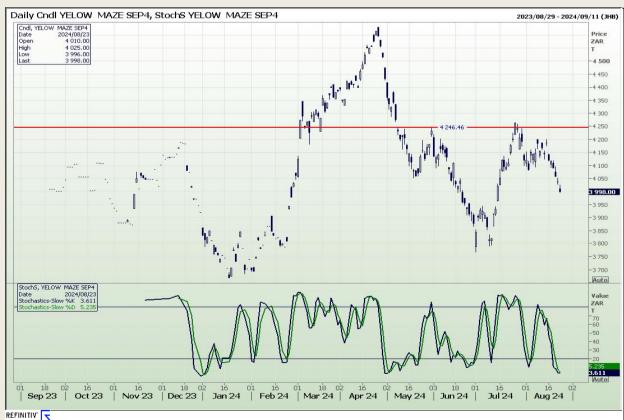

## **Technical Analysis**

South African Futures Exchange - Maize

Market Report: 26 August 2024

3rd Floor, AFGRI Building 12 Byls Bridge Boulevard Highveld Extension 73

# **Technical Analysis**

South African Futures Exchange - Maize

Market Report: 26 August 2024

3rd Floor, AFGRI Building 12 Byls Bridge Boulevard Highveld Extension 73