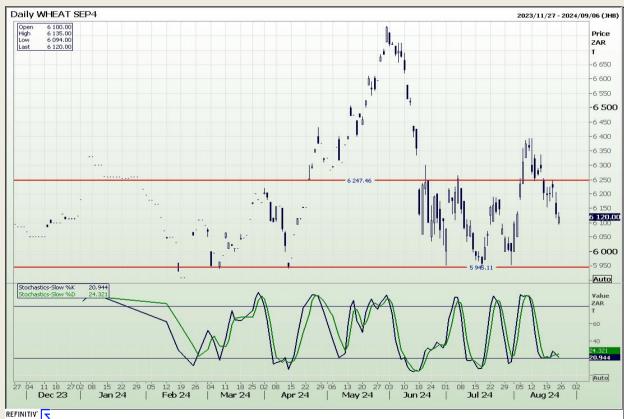

## **Technical Analysis**

South African Futures Exchange - Wheat

Market Report: 26 August 2024

3rd Floor, AFGRI Building 12 Byls Bridge Boulevard Highveld Extension 73