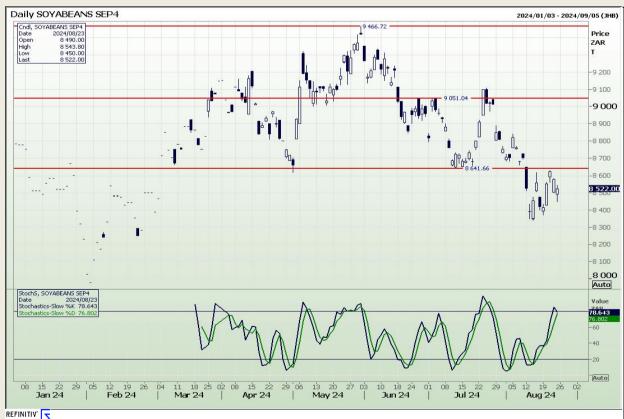

# **Technical Analysis**

**South African Futures Exchange - Soybeans** 

Market Report: 26 August 2024

3rd Floor, AFGRI Building 12 Byls Bridge Boulevard Highveld Extension 73