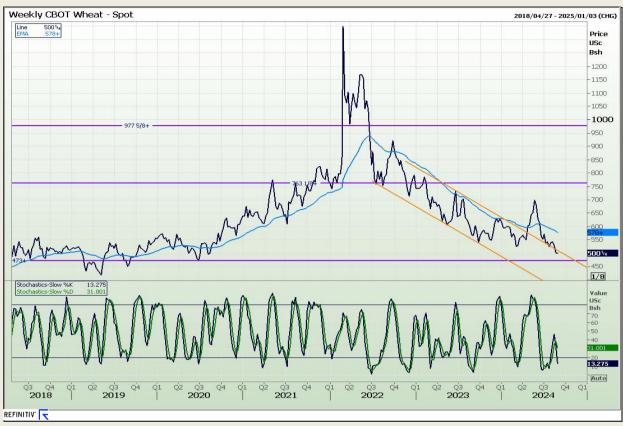

## **Technical Analysis**

Chicago Board of Trade and Kansas Board of Trade - Wheat

Market Report: 26 August 2024

3rd Floor, AFGRI Building 12 Byls Bridge Boulevard Highveld Extension 73