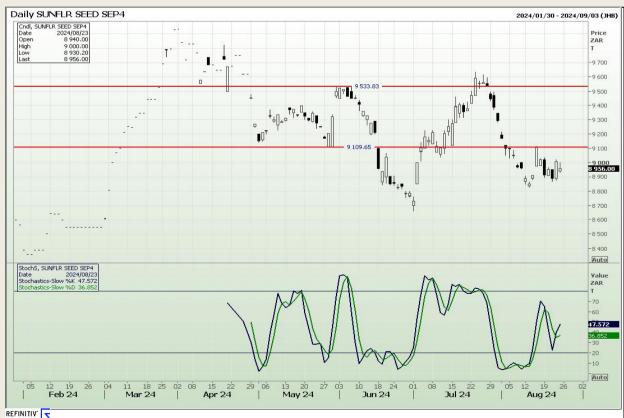

Technical Analysis**

South African Futures Exchange - Wheat







Market Report: 26 August 2024

3rd Floor, AFGRI Building 12 Byls Bridge Boulevard Highveld Extension 73

## **Technical Analysis**

Chicago Board of Trade and Kansas Board of Trade - Wheat







Market Report: 26 August 2024

3rd Floor, AFGRI Building 12 Byls Bridge Boulevard Highveld Extension 73

## **Technical Analysis**

Chicago Board of Trade - Soybeans







Market Report: 26 August 2024

3rd Floor, AFGRI Building 12 Byls Bridge Boulevard Highveld Extension 73

# **Technical Analysis**

**South African Futures Exchange - Soybeans** 







Market Report: 26 August 2024

3rd Floor, AFGRI Building 12 Byls Bridge Boulevard Highveld Extension 73

## **Technical Analysis**

South African Futures Exchange - Sunflower