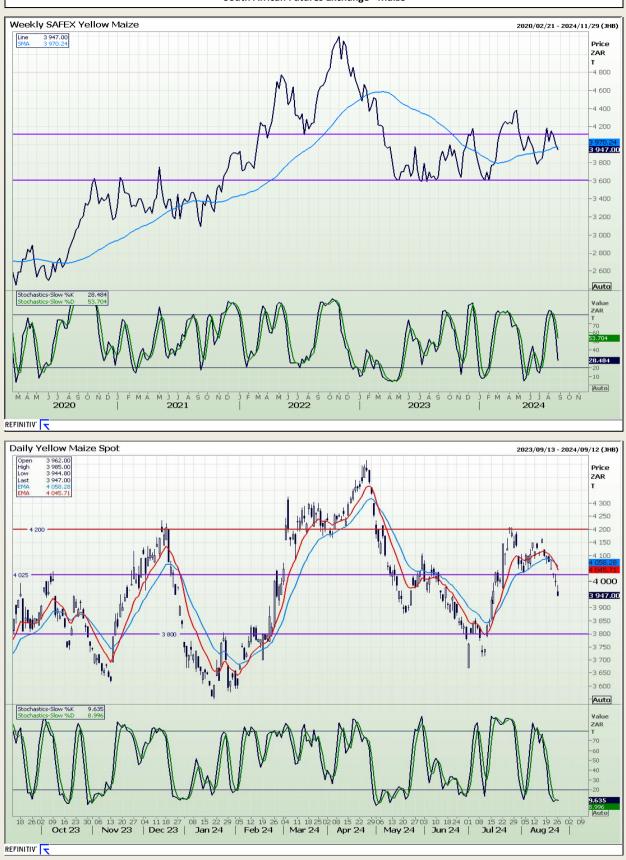

## **Technical Analysis**

South African Futures Exchange - Maize

DISCLAIMER: This report has been prepared by AFGRI Broking, an authorized service provider and member of the JSE. This report is provided to you for information purposes only. AFGRI Broking hereby certify that the views expressed in this report were obtained from sources which AFGRI Broking consider to be reliable. AFGRI Broking do not make any representations or give any guarantees or warranties, expressed or implied, as to the correctness, accuracy or completeness of the report. Neither AFGRI Broking, nor any affiliate, nor any of their respective officers, directors, partners or employees, shall assume any liability for any losses arising from errors or omissions in the opinions, forecasts or information, irrespective of whether there has been any negligence by AFGRI Broking or its respective officers, directors, partners or employees, regardless of whether such amages were foreseen or unforeseen. The information contained in this report is confidential and may be subject to legal privilege. This report is not intended to not should it be taken to create any legal relations or contractual relations.

Market Report : 27 August 2024