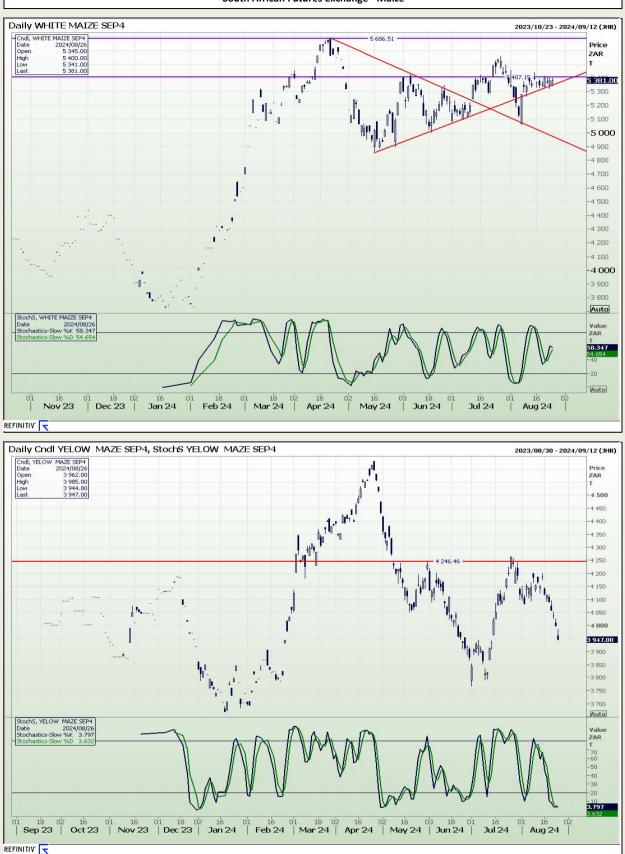

## **Technical Analysis**

South African Futures Exchange - Maize

DISCLAIMER: This report has been prepared by AFGRI Broking, an authorized service provider and member of the JSE. This report is provided to you for information purposes only. AFGRI Broking hereby certify that the views expressed in this report were obtained from sources which AFGRI Broking consider to be reliable. AFGRI Broking do not make any representations or give any guarantees or warranties, expressed or implied, as to the correctness, accuracy or completeness of the report. Neither AFGRI Broking, nor any affiliate, nor any of their respective officers, directors, partners or employees, shall assume any liability for any losses arising from errors or omissions in the opinions, forecasts or information, irrespective of whether there has been any negligence by AFGRI Broking or its respective officers, directors, partners or employees, regardless of whether such amages were foreseen or unforeseen. The information contained in this report is confidential and may be subject to legal privilege. This report is not intended to not should it be taken to create any legal relations or contractual relations.

Market Report : 27 August 2024