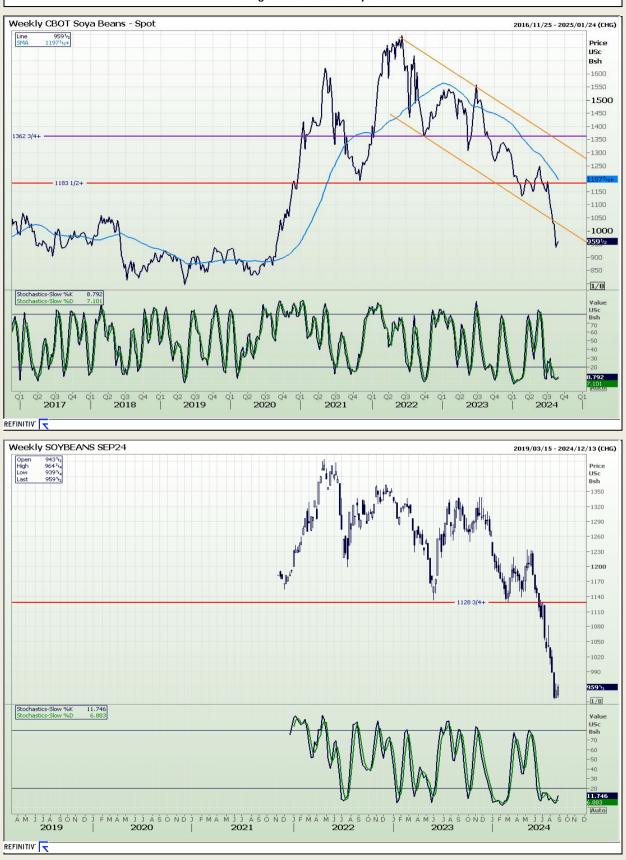

## **Technical Analysis**

Chicago Board of Trade - Soybeans

DISCLAIMER: This report has been prepared by AFGRI Broking, an authorized service provider and member of the JSE. This report is provided to you for information purposes only. AFGRI Broking hereby certify that the views expressed in this report were obtained from sources which AFGRI Broking consider to be reliable. AFGRI Broking do not make any representations or give any guarantees or warranties, expressed or implied, as to the correctness, accuracy or completeness of the report. Neither AFGRI Broking, nor any affiliate, nor any of their respective officers, directors, partners or employees, shall assume any liability for any losses arising from errors or omissions in the opinions, forecasts or information, irrespective of whether there has been any negligence by AFGRI Broking or its respective officers, directors, partners or employees, partners or employees, regardless of whether such damages were foreseen or unforeseen. The information contained in this report is confidential and may be subject to legal privilege. This report is not intended to not should it be taken to create any legal relations.