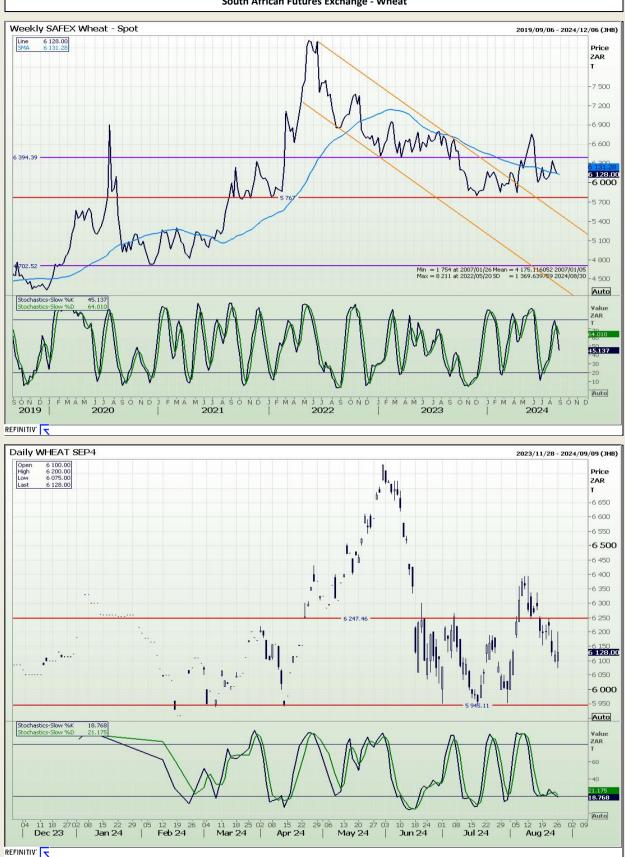

## **Technical Analysis**

South African Futures Exchange - Wheat

DISCLAIMER: This report has been prepared by AFGRI Broking, an authorized service provider and member of the JSE. This report is provided to you for information purposes only. AFGRI Broking hereby certify that the views expressed in this report were obtained from sources which AFGRI Broking consider to be reliable. AFGRI Broking do not make any representations or give any guarantees or warranties, expressed or implied, as to the correctness, accuracy or completeness of the report. Neither AFGRI Broking, nor any affiliate, nor any of their respective officers, directors, partners or employees, shall assume any liability for any losses arising from errors or omissions in the opinions, forecasts or information, irrespective of whether there has been any negligence by AFGRI Broking or its respective officers, directors, partners or employees, regardless of whether such amages were foreseen or unforeseen. The information contained in this report is confidential and may be subject to legal privilege. This report is not intended to not should it be taken to create any legal relations or contractual relations.