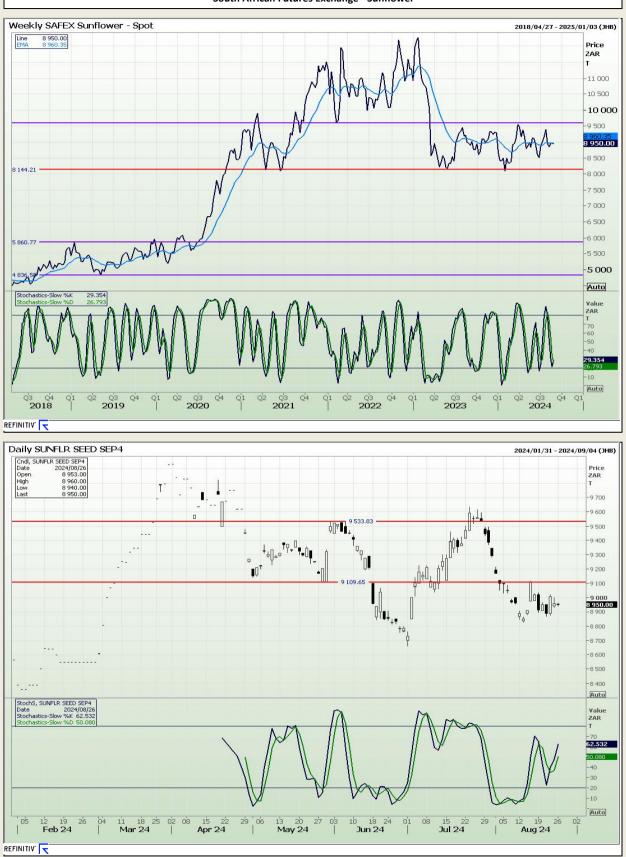

## **Technical Analysis**

South African Futures Exchange - Sunflower

DISCLAIMER: This report has been prepared by AFGRI Broking, an authorized service provider and member of the JSE. This report is provided to you for information purposes only. AFGRI Broking hereby certify that the views expressed in this report were obtained from sources which AFGRI Broking consider to be reliable. AFGRI Broking do not make any representations or give any guarantees or warranties, expressed or implied, as to the correctness, accuracy or completeness of the report. Neither AFGRI Broking, nor any affiliate, nor any of their respective officers, directors, partners or employees, shall assume any liability for any losses arising from errors or omissions in the opinions, forecasts or information, irrespective of whether there has been any negligence by AFGRI Broking or its respective officers, directors, partners or employees, partners or employees, regardless of whether such damages were foreseen or unforeseen. The information contained in this report is confidential and may be subject to legal privilege. This report is not intended to not should it be taken to create any legal relations.