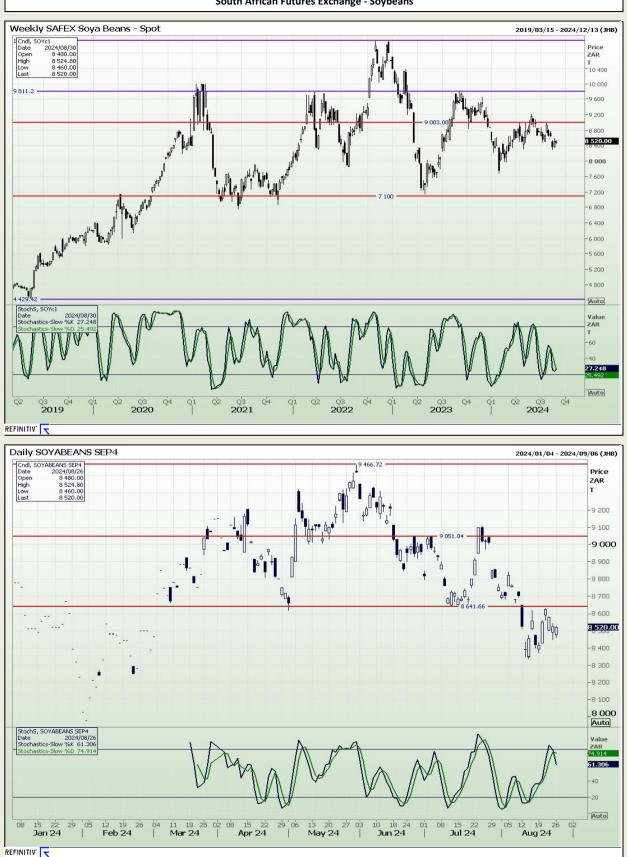

## **Technical Analysis**

South African Futures Exchange - Soybeans

DISCLAIMER: This report has been prepared by AFGRI Broking, an authorized service provider and member of the JSE. This report is provided to you for information purposes only. AFGRI Broking hereby certify that the views expressed in this report were obtained from sources which AFGRI Broking consider to be reliable. AFGRI Broking do not make any representations or give any guarantees or warranties, expressed or implied, as to the correctness, accuracy or completeness of the report. Neither AFGRI Broking, nor any affiliate, nor any of their respective officers, directors, partners or employees, shall assume any liability for any losses arising from errors or omissions in the opinions, forecasts or information, irrespective of whether there has been any negligence by AFGRI Broking or its respective officers, directors, partners or employees, regardless of whether such amages were foreseen or unforeseen. The information contained in this report is confidential and may be subject to legal privilege. This report is not intended to not should it be taken to create any legal relations or contractual relations.