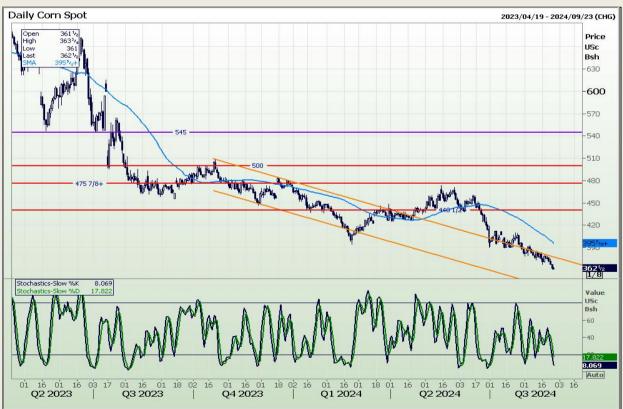

## **Technical Analysis**

Chicago Board of Trade - Corn Weekly CBOT Corn Spot 2014/09/05 - 2025/03/14 (CHG) 362<sup>1</sup> 439<sup>7</sup>/s ine MA Price USc 773+ Bsh 750 700 -650 -600 -550 500 450 400 362<sup>1</sup>/2 1/8 Value USc Bsh -60 40 4.417 2020<sup>2023</sup> 2016 2017 2010 2018 20'19 2020 2021 2022 2024 2025 REFINITIV' 🧮