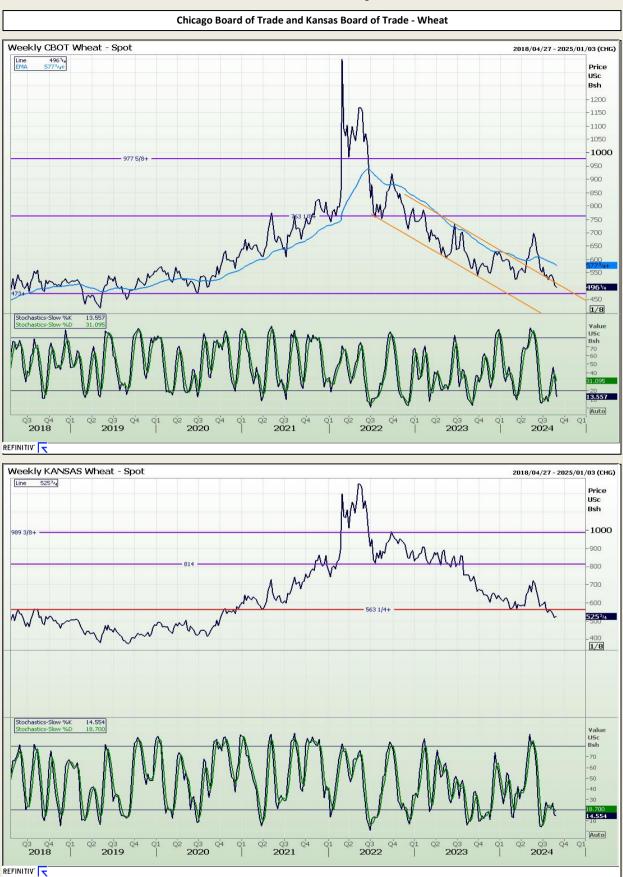

## **Technical Analysis**

South African Futures Exchange - Wheat

DISCLAIMER: This report has been prepared by AFGRI Broking, an authorized service provider and member of the JSE. This report is provided to you for information purposes only. AFGRI Broking hereby certify that the views expressed in this report were obtained from sources which AFGRI Broking consider to be reliable. AFGRI Broking do not make any representations or give any guarantees or warranties, expressed or implied, as to the correctness, accuracy or completeness of the report. Neither AFGRI Broking, nor any affiliate, nor any of their respective officers, directors, partners or employees, shall assume any liability for any losses arising from errors or omissions in the opinions, forecasts or information, irrespective of whether there has been any negligence by AFGRI Broking or its respective officers, directors, partners or employees, regardless of whether such amages were foreseen or unforeseen. The information contained in this report is confidential and may be subject to legal privilege. This report is not intended to not should it be taken to create any legal relations or contractual relations.