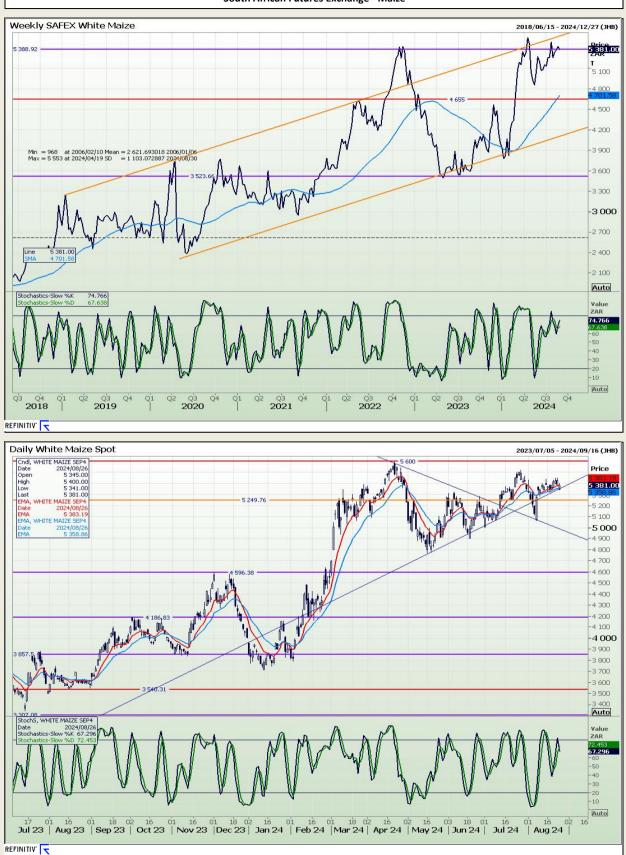

# **Technical Analysis**

South African Futures Exchange - Maize

DISCLAIMER: This report has been prepared by AFGRI Broking, an authorized service provider and member of the JSE. This report is provided to you for information purposes only. AFGRI Broking hereby certify that the views expressed in this report were obtained from sources which AFGRI Broking consider to be reliable. AFGRI Broking do not make any representations or give any guarantees or warranties, expressed or implied, as to the correctness, accuracy or completeness of the report. Neither AFGRI Broking, nor any affiliate, nor any of their respective officers, directors, partners or employees, shall assume any liability for any losses arising from errors or omissions in the opinions, forecasts or information, irrespective of whether there has been any negligence by AFGRI Broking or its respective officers, directors, partners or employees, regardless of whether such amages were foreseen or unforeseen. The information contained in this report is confidential and may be subject to legal privilege. This report is not intended to not should it be taken to create any legal relations or contractual relations.

Market Report : 27 August 2024