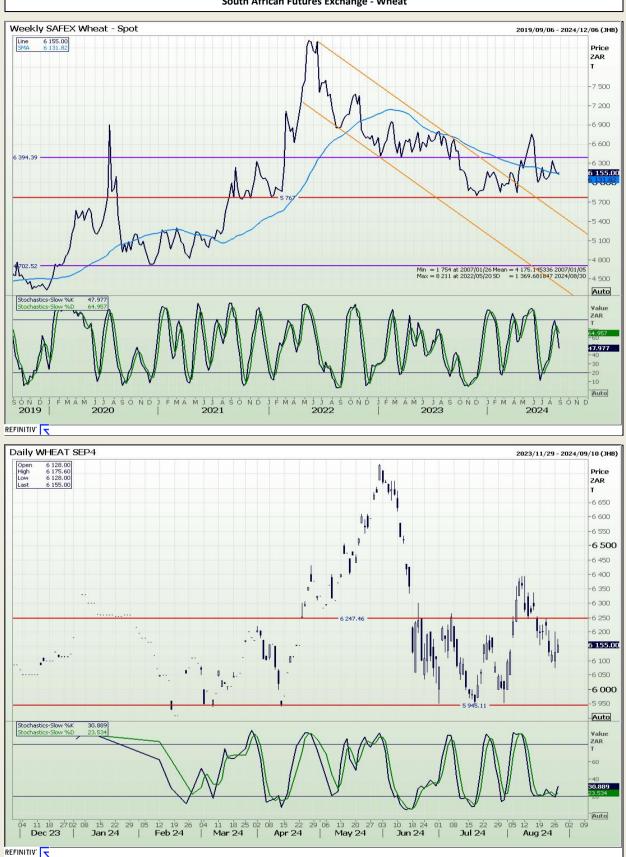

## **Technical Analysis**

South African Futures Exchange - Wheat

DISCLAIMER: This report has been prepared by AFGRI Broking, an authorized service provider and member of the JSE. This report is provided to you for information purposes only. AFGRI Broking hereby certify that the views expressed in this report were obtained from sources which AFGRI Broking consider to be reliable. AFGRI Broking do not make any representations or give any guarantees or warranties, expressed or implied, as to the correctness, accuracy or completeness of the report. Neither AFGRI Broking, nor any affiliate, nor any of their respective officers, directors, partners or employees, shall assume any liability for any losses arising from errors or omissions in the opinions, forecasts or information, irrespective of whether there has been any negligence by AFGRI Broking or its respective officers, directors, partners or employees, regardless of whether such amages were foreseen or unforeseen. The information contained in this report is confidential and may be subject to legal privilege. This report is not intended to not should it be taken to create any legal relations or contractual relations.

Market Report : 28 August 2024