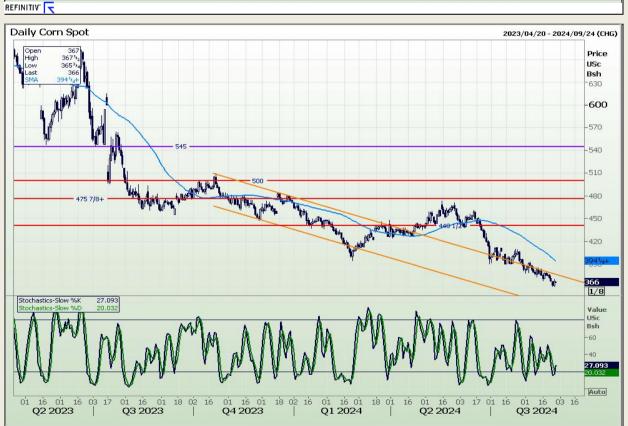

## **Technical Analysis**

Chicago Board of Trade - Corn Weekly CBOT Corn Spot 2014/09/05 - 2025/03/14 (CHG) 366 440+ ine MA Price USc 773+ Bsh 750 700 -650 -600 -550 500 40-450 400 366 1/8 Value USc Bsh -60 -40 7.613 Auto 2020<sup>2023</sup> 2016 2017 2010 2018 20'19 2020 2021 2022 2024

#### REFINITIV' 🤫

DISCLAIMER: This report has been prepared by AFGRI Broking, an authorized service provider and member of the JSE. This report is provided to you for information purposes only. AFGRI Broking hereby certify that the views expressed in this report were obtained from sources which AFGRI Broking consider to be reliable. AFGRI Broking do not make any representations or give any guarantees or warranties, expressed or implied, as to the correctness, accuracy or completeness of the report. Neither AFGRI Broking, nor any affiliate, nor any of their respective officers, directors, partners or employees, shall assume any liability for any losses arising from errors or omissions in the opinions, forecasts or information, irrespective of whether there has been any negligence by AFGRI Broking or its respective officers, directors, partners or employees, regardless of whether such damages were foreseen or unforeseen. The information contained in this report is confidential and may be subject to legal privilege. This report is not intended to not should it be taken to create any legal relations or contractual relations.