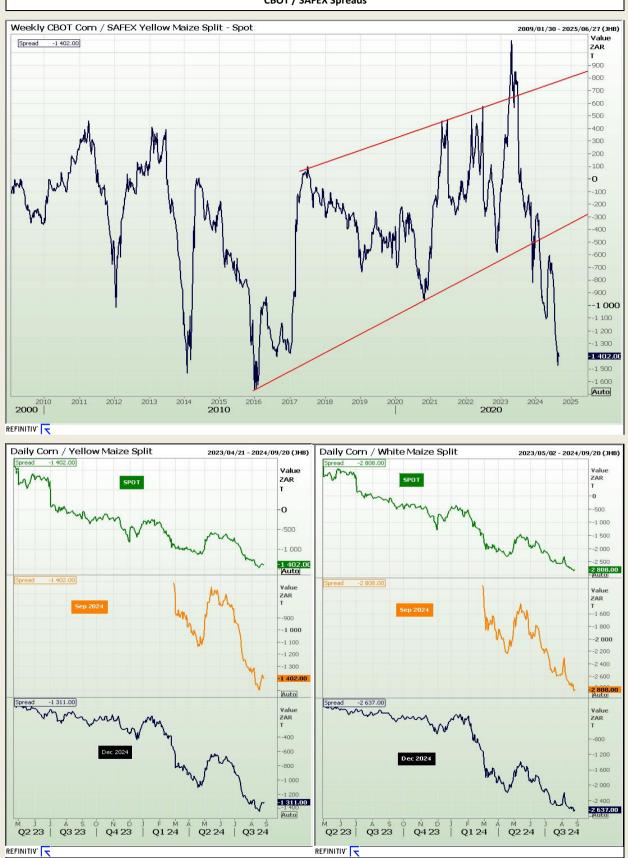

## **Technical Analysis**

CBOT / SAFEX Spreads

DISCLAIMER: This report has been prepared by AFGRI Broking, an authorized service provider and member of the JSE. This report is provided to you for information purposes only. AFGRI Broking hereby certify that the views expressed in this report were obtained from sources which AFGRI Broking consider to be reliable. AFGRI Broking do not make any representations or give any guarantees or warranties, expressed or implied, as to the correctness, accuracy or completeness of the report. Neither AFGRI Broking, nor any affiliate, nor any of their respective officers, directors, partners or employees, shall assume any liability for any losses arising from errors or omissions in the opinions, forecasts or information, irrespective of whether there has been any negligence by AFGRI Broking or its respective officers, directors, partners or employees, regardless of whether such amages were foreseen or unforeseen. The information contained in this report is confidential and may be subject to legal privilege. This report is not intended to not should it be taken to create any legal relations or contractual relations.

Market Report : 28 August 2024