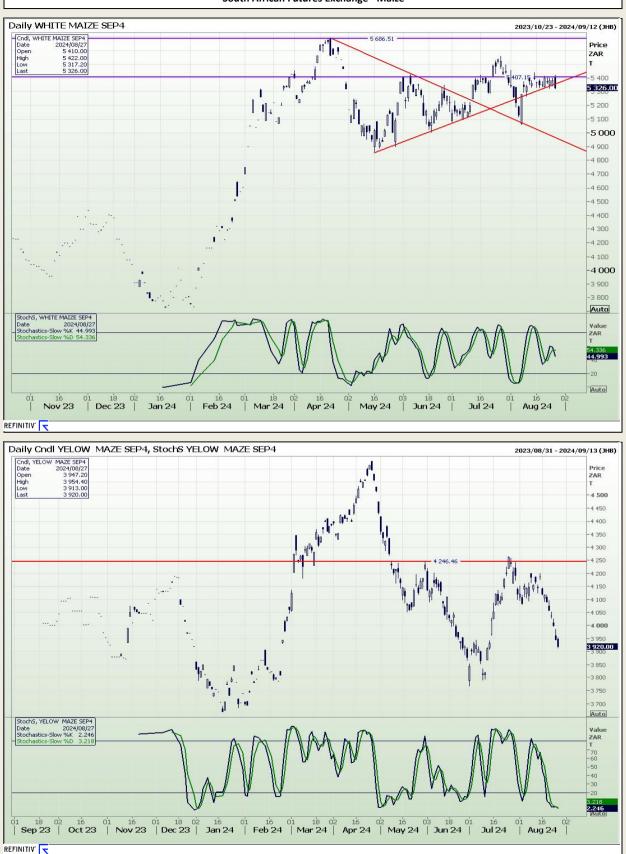

## **Technical Analysis**

South African Futures Exchange - Maize

DISCLAIMER: This report has been prepared by AFGRI Broking, an authorized service provider and member of the JSE. This report is provided to you for information purposes only. AFGRI Broking hereby certify that the views expressed in this report were obtained from sources which AFGRI Broking consider to be reliable. AFGRI Broking do not make any representations or give any guarantees or warranties, expressed or implied, as to the correctness, accuracy or completeness of the report. Neither AFGRI Broking, nor any affiliate, nor any of their respective officers, directors, partners or employees, shall assume any liability for any losses arising from errors or omissions in the opinions, forecasts or information, irrespective of whether there has been any negligence by AFGRI Broking or its respective officers, directors, partners or employees, regardless of whether such amages were foreseen or unforeseen. The information contained in this report is confidential and may be subject to legal privilege. This report is not intended to not should it be taken to create any legal relations or contractual relations.

Market Report : 28 August 2024