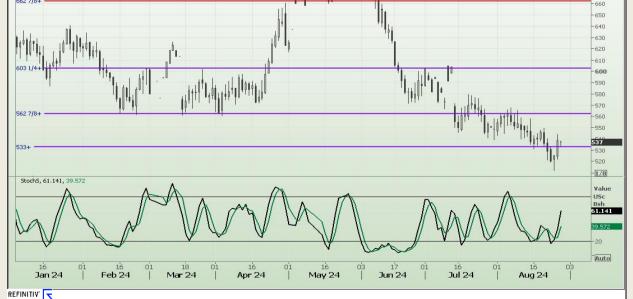

## **Technical Analysis**

South African Futures Exchange - Wheat

DISCLAIMER: This report has been prepared by AFGRI Broking, an authorized service provider and member of the JSE. This report is provided to you for information purposes only. AFGRI Broking hereby certify that the views expressed in this report were obtained from sources which AFGRI Broking consider to be reliable. AFGRI Broking do not make any representations or give any guarantees or warranties, expressed or implied, as to the correctness, accuracy or completeness of the report. Neither AFGRI Broking, nor any affiliate, nor any of their respective officers, directors, partners or employees, shall assume any liability for any losses arising from errors or omissions in the opinions, forecasts or information, irrespective of whether there has been any negligence by AFGRI Broking or its respective officers, directors, partners or employees, regardless of whether such amages were foreseen or unforeseen. The information contained in this report is confidential and may be subject to legal privilege. This report is not intended to not should it be taken to create any legal relations or contractual relations.

Market Report : 28 August 2024