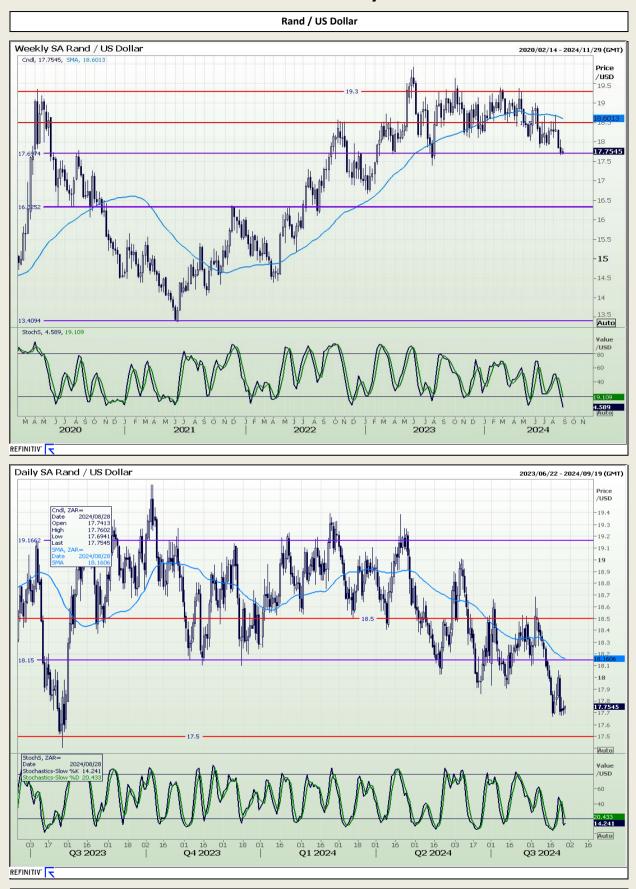

## **Technical Analysis**

CBOT / SAFEX Spreads

DISCLAIMER: This report has been prepared by AFGRI Broking, an authorized service provider and member of the JSE. This report is provided to you for information purposes only. AFGRI Broking hereby certify that the views expressed in this report were obtained from sources which AFGRI Broking consider to be reliable. AFGRI Broking do not make any representations or give any guarantees or warranties, expressed or implied, as to the correctness, accuracy or completeness of the report. Neither AFGRI Broking, nor any affiliate, nor any of their respective officers, directors, partners or employees, shall assume any liability for any losses arising from errors or omissions in the opinions, forecasts or information, irrespective of whether there has been any negligence by AFGRI Broking or its respective officers, directors, partners or employees, regardless of whether such amages were foreseen or unforeseen. The information contained in this report is confidential and may be subject to legal privilege. This report is not intended to not should it be taken to create any legal relations or contractual relations.

Market Report : 28 August 2024