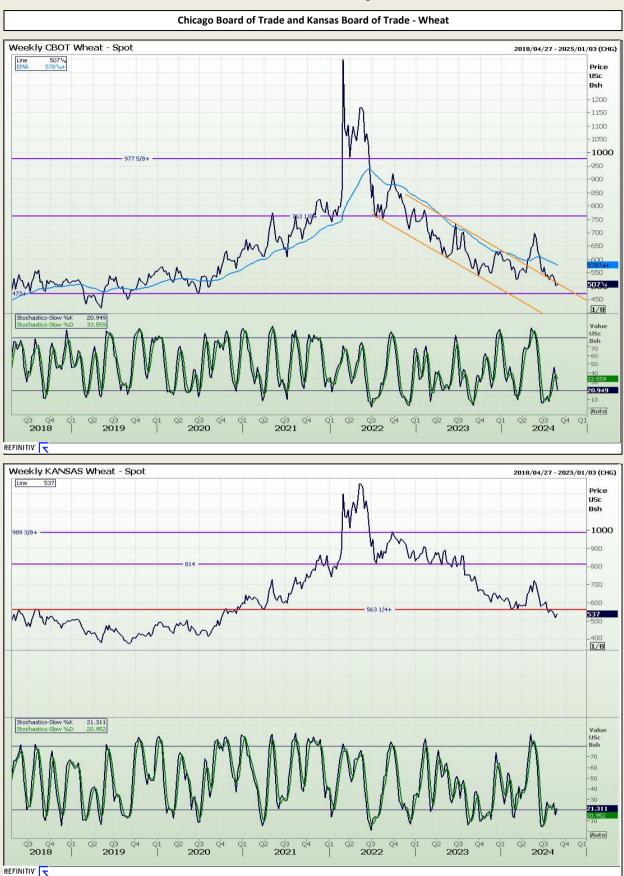

## **Technical Analysis**

South African Futures Exchange - Wheat

DISCLAIMER: This report has been prepared by AFGRI Broking, an authorized service provider and member of the JSE. This report is provided to you for information purposes only. AFGRI Broking hereby certify that the views expressed in this report were obtained from sources which AFGRI Broking consider to be reliable. AFGRI Broking do not make any representations or give any guarantees or warranties, expressed or implied, as to the correctness, accuracy or completeness of the report. Neither AFGRI Broking, nor any affiliate, nor any of their respective officers, directors, partners or employees, shall assume any liability for any losses arising from errors or omissions in the opinions, forecasts or information, irrespective of whether there has been any negligence by AFGRI Broking or its respective officers, directors, partners or employees, regardless of whether such amages were foreseen or unforeseen. The information contained in this report is confidential and may be subject to legal privilege. This report is not intended to not should it be taken to create any legal relations or contractual relations.

Market Report : 28 August 2024