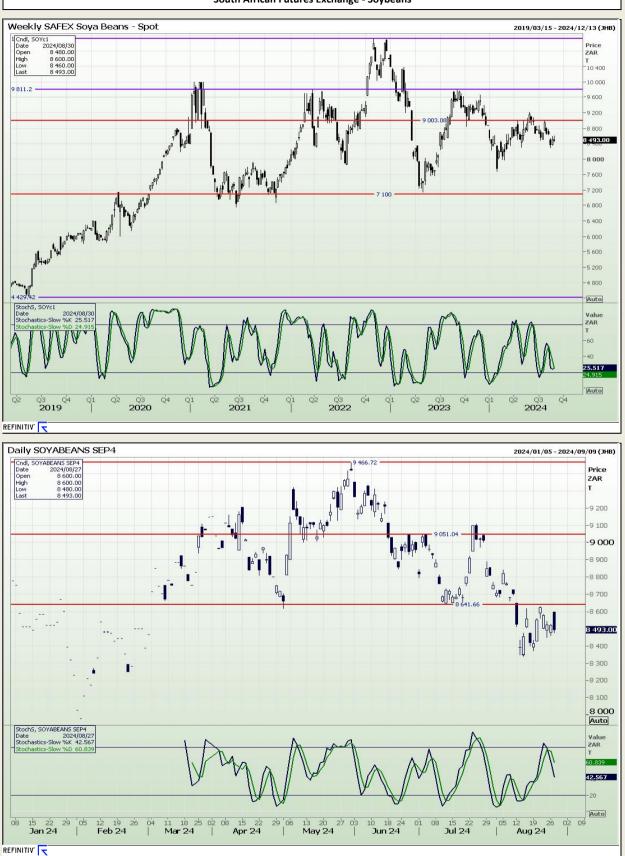

## **Technical Analysis**

South African Futures Exchange - Soybeans

DISCLAIMER: This report has been prepared by AFGRI Broking, an authorized service provider and member of the JSE. This report is provided to you for information purposes only. AFGRI Broking hereby certify that the views expressed in this report were obtained from sources which AFGRI Broking consider to be reliable. AFGRI Broking do not make any representations or give any guarantees or warranties, expressed or implied, as to the correctness, accuracy or completeness of the report. Neither AFGRI Broking, nor any affiliate, nor any of their respective officers, directors, partners or employees, shall assume any liability for any losses arising from errors or omissions in the opinions, forecasts or information, irrespective of whether there has been any negligence by AFGRI Broking or its respective officers, directors, partners or employees, regardless of whether such damages were foreseen or unforeseen. The information contained in this report is confidential and may be subject to legal privilege. This report is not intended to not should it be taken to create any legal relations or contractual relations.