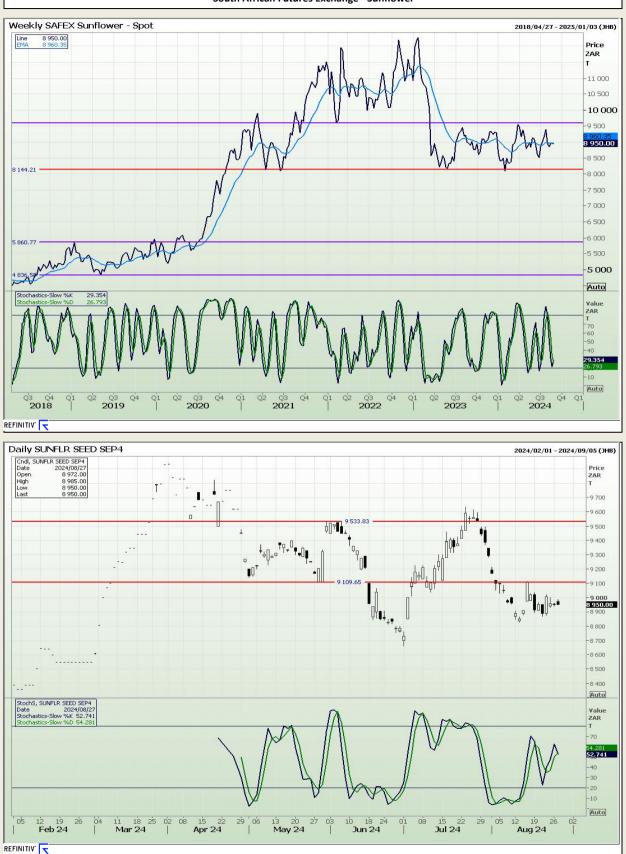

## **Technical Analysis**

South African Futures Exchange - Sunflower

DISCLAIMER: This report has been prepared by AFGRI Broking, an authorized service provider and member of the JSE. This report is provided to you for information purposes only. AFGRI Broking hereby certify that the views expressed in this report were obtained from sources which AFGRI Broking consider to be reliable. AFGRI Broking do not make any representations or give any guarantees or warranties, expressed or implied, as to the correctness, accuracy or completeness of the report. Neither AFGRI Broking, nor any affiliate, nor any of their respective officers, directors, partners or employees, shall assume any liability for any losses arising from errors or omissions in the opinions, forecasts or information, irrespective of whether there has been any negligence by AFGRI Broking or its respective officers, directors, partners or employees, regardless of whether such amages were foreseen or unforeseen. The information contained in this report is confidential and may be subject to legal privilege. This report is not intended to not should it be taken to create any legal relations or contractual relations.