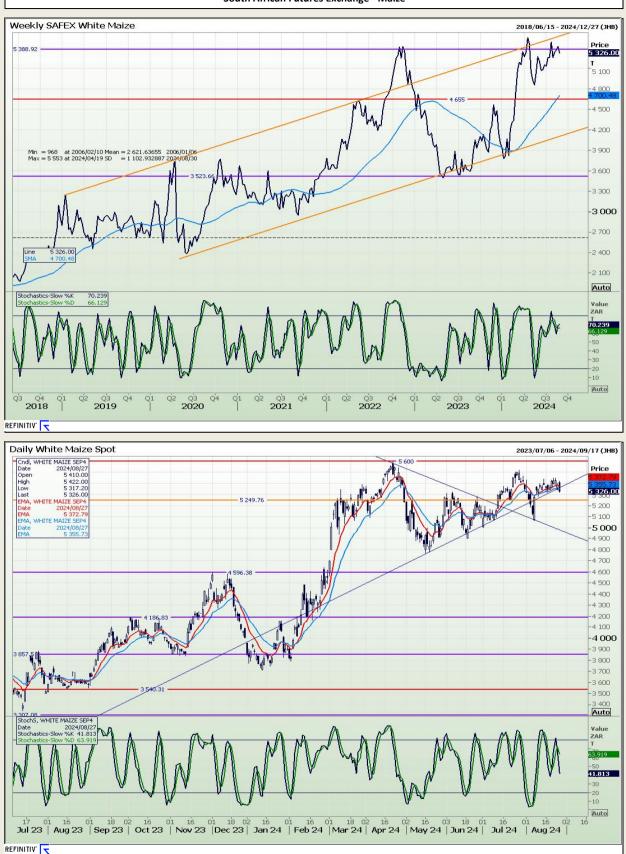

## **Technical Analysis**

South African Futures Exchange - Maize

DISCLAIMER: This report has been prepared by AFGRI Broking, an authorized service provider and member of the JSE. This report is provided to you for information purposes only. AFGRI Broking hereby certify that the views expressed in this report were obtained from sources which AFGRI Broking consider to be reliable. AFGRI Broking do not make any representations or give any guarantees or warranties, expressed or implied, as to the correctness, accuracy or completeness of the report. Neither AFGRI Broking, nor any affiliate, nor any of their respective officers, directors, partners or employees, shall assume any liability for any losses arising from errors or omissions in the opinions, forecasts or information, irrespective of whether there has been any negligence by AFGRI Broking or its respective officers, directors, partners or employees, regardless of whether such damages were foreseen or unforeseen. The information contained in this report is confidential and may be subject to legal privilege. This report is not intended to not should it be taken to create any legal relations.

Market Report : 28 August 2024