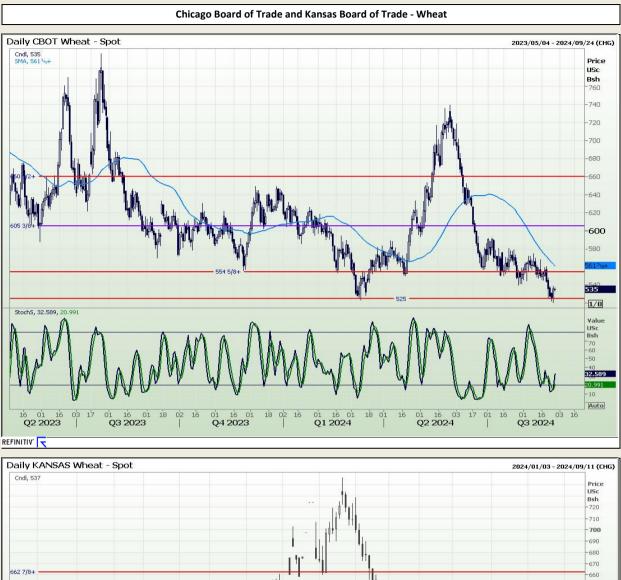

## **Technical Analysis**

South African Futures Exchange - Wheat

DISCLAIMER: This report has been prepared by AFGRI Broking, an authorized service provider and member of the JSE. This report is provided to you for information purposes only. AFGRI Broking hereby certify that the views expressed in this report were obtained from sources which AFGRI Broking consider to be reliable. AFGRI Broking do not make any representations or give any guarantees or warranties, expressed or implied, as to the correctness, accuracy or completeness of the report. Neither AFGRI Broking, nor any affiliate, nor any of their respective officers, directors, partners or employees, shall assume any liability for any losses arising from errors or omissions in the opinions, forecasts or information, irrespective of whether there has been any negligence by AFGRI Broking or its respective officers, directors, partners or employees, regardless of whether such amages were foreseen or unforeseen. The information contained in this report is confidential and may be subject to legal privilege. This report is not intended to not should it be taken to create any legal relations or contractual relations.

Market Report : 28 August 2024