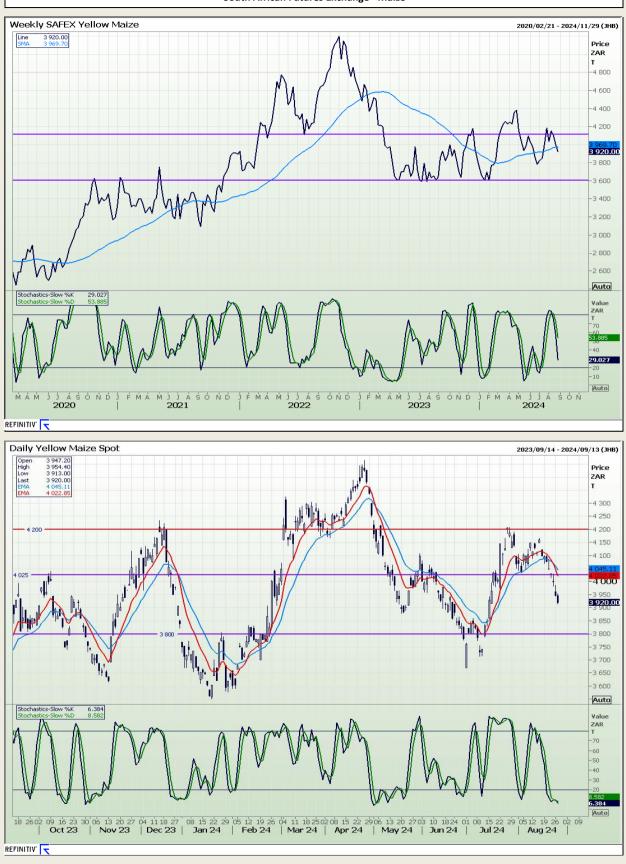

## **Technical Analysis**

South African Futures Exchange - Maize

DISCLAIMER: This report has been prepared by AFGRI Broking, an authorized service provider and member of the JSE. This report is provided to you for information purposes only. AFGRI Broking hereby certify that the views expressed in this report were obtained from sources which AFGRI Broking consider to be reliable. AFGRI Broking do not make any representations or give any guarantees or warranties, expressed or implied, as to the correctness, accuracy or completeness of the report. Neither AFGRI Broking, nor any affiliate, nor any of their respective officers, directors, partners or employees, shall assume any liability for any losses arising from errors or omissions in the opinions, forecasts or information, irrespective of whether there has been any negligence by AFGRI Broking or its respective officers, directors, partners or employees, partners or employees, regardless of whether such damages were foreseen or unforeseen. The information contained in this report is confidential and may be subject to legal privilege. This report is not intended to not should it be taken to create any legal relations.

Market Report : 28 August 2024