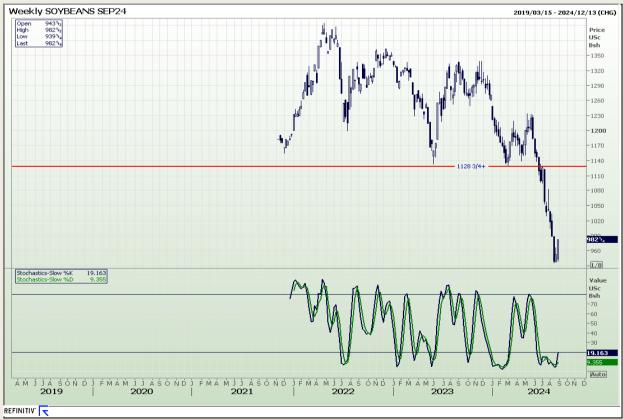

## **Technical Analysis**

Chicago Board of Trade - Soybeans

Market Report: 30 August 2024

3rd Floor, AFGRI Building 12 Byls Bridge Boulevard Highveld Extension 73