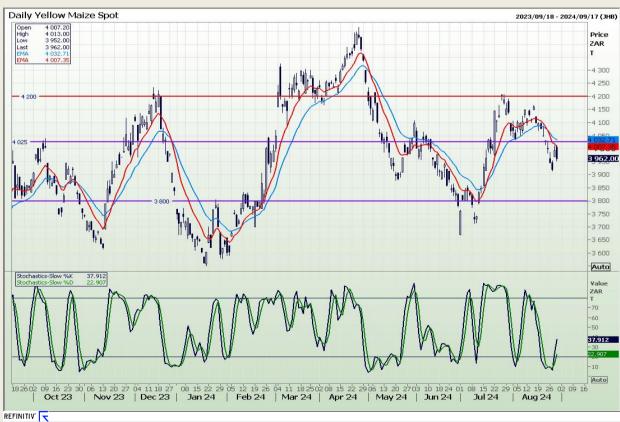

## **Technical Analysis**

South African Futures Exchange - Maize

Market Report: 30 August 2024

3rd Floor, AFGRI Building 12 Byls Bridge Boulevard Highveld Extension 73