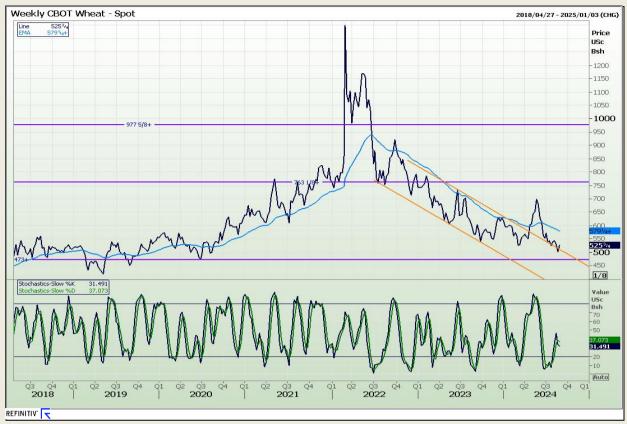

## **Technical Analysis**

Chicago Board of Trade and Kansas Board of Trade - Wheat

Market Report: 30 August 2024

3rd Floor, AFGRI Building 12 Byls Bridge Boulevard Highveld Extension 73