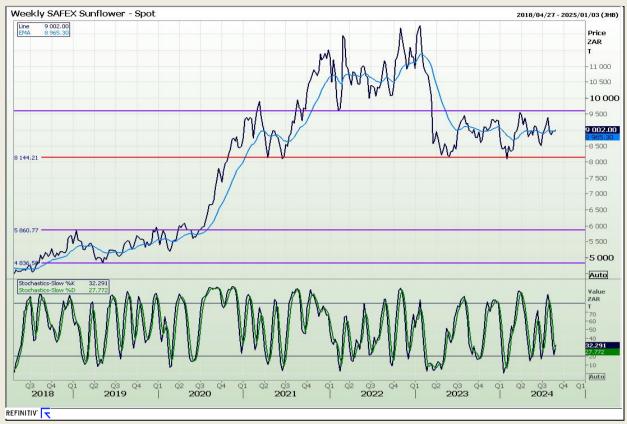

*Technical Analysis**

South African Futures Exchange - Wheat







Market Report: 30 August 2024

3rd Floor, AFGRI Building 12 Byls Bridge Boulevard Highveld Extension 73

## **Technical Analysis**

Chicago Board of Trade and Kansas Board of Trade - Wheat







Market Report: 30 August 2024

3rd Floor, AFGRI Building 12 Byls Bridge Boulevard Highveld Extension 73

## **Technical Analysis**

Chicago Board of Trade - Soybeans







Market Report: 30 August 2024

3rd Floor, AFGRI Building 12 Byls Bridge Boulevard Highveld Extension 73

## **Technical Analysis**

**South African Futures Exchange - Soybeans** 







Market Report: 30 August 2024

3rd Floor, AFGRI Building 12 Byls Bridge Boulevard Highveld Extension 73

## **Technical Analysis**

South African Futures Exchange - Sunflower