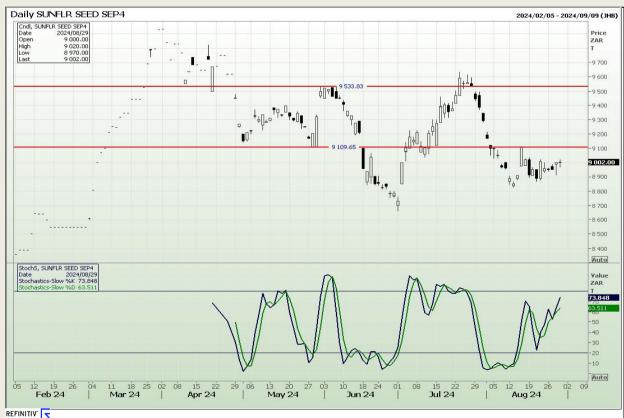

echnical Analysis**

South African Futures Exchange - Wheat







Market Report: 30 August 2024

3rd Floor, AFGRI Building 12 Byls Bridge Boulevard Highveld Extension 73

## **Technical Analysis**

Chicago Board of Trade and Kansas Board of Trade - Wheat







Market Report: 30 August 2024

3rd Floor, AFGRI Building 12 Byls Bridge Boulevard Highveld Extension 73

## **Technical Analysis**

Chicago Board of Trade - Soybeans







Market Report: 30 August 2024

3rd Floor, AFGRI Building 12 Byls Bridge Boulevard Highveld Extension 73

## **Technical Analysis**

**South African Futures Exchange - Soybeans** 







Market Report: 30 August 2024

3rd Floor, AFGRI Building 12 Byls Bridge Boulevard Highveld Extension 73

## **Technical Analysis**

South African Futures Exchange - Sunflower