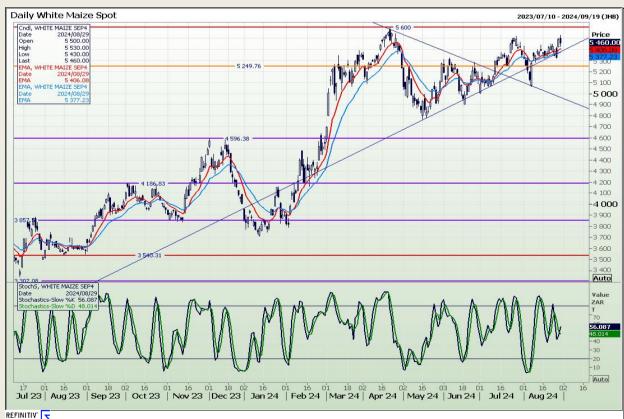

## **Technical Analysis**

South African Futures Exchange - Maize

Market Report: 30 August 2024

3rd Floor, AFGRI Building 12 Byls Bridge Boulevard Highveld Extension 73