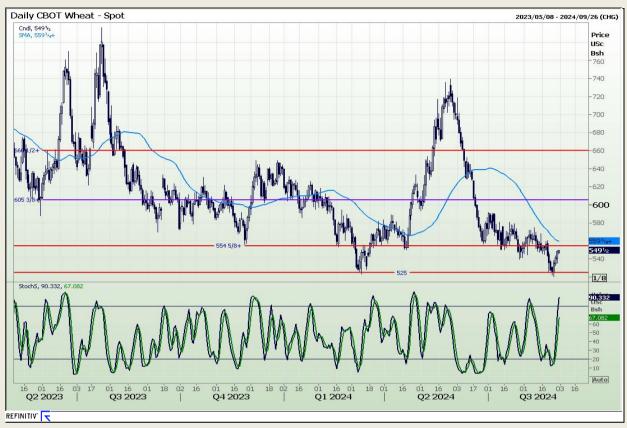

## **Technical Analysis**

Chicago Board of Trade and Kansas Board of Trade - Wheat

Market Report: 30 August 2024

3rd Floor, AFGRI Building 12 Byls Bridge Boulevard Highveld Extension 73