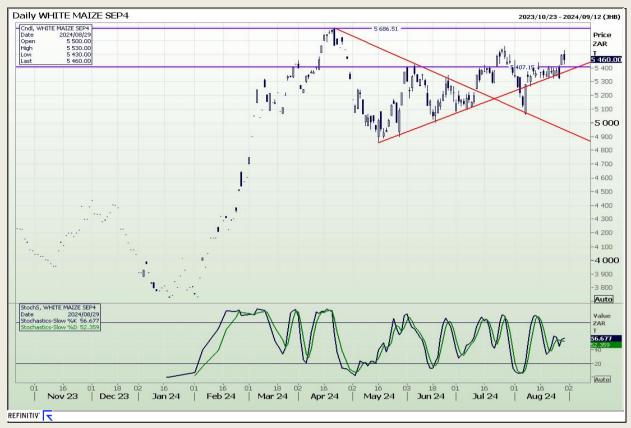

## **Technical Analysis**

South African Futures Exchange - Maize

Market Report: 30 August 2024

3rd Floor, AFGRI Building 12 Byls Bridge Boulevard Highveld Extension 73