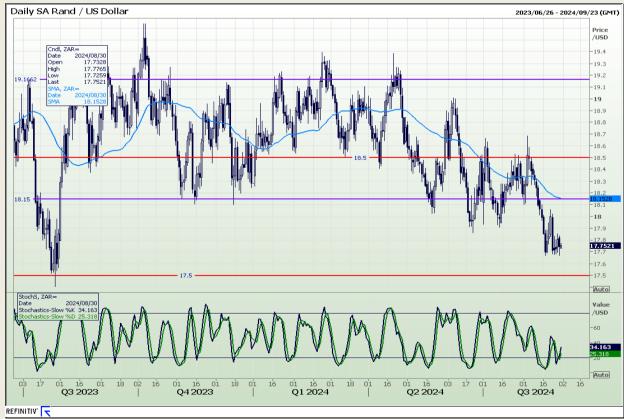

#### Rand / US Dollar

Market Report: 30 August 2024

3rd Floor, AFGRI Building 12 Byls Bridge Boulevard Highveld Extension 73