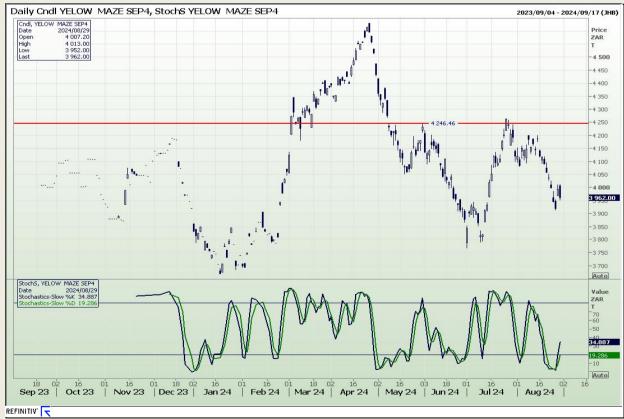

## **Technical Analysis**

South African Futures Exchange - Maize

Market Report: 30 August 2024

3rd Floor, AFGRI Building 12 Byls Bridge Boulevard Highveld Extension 73