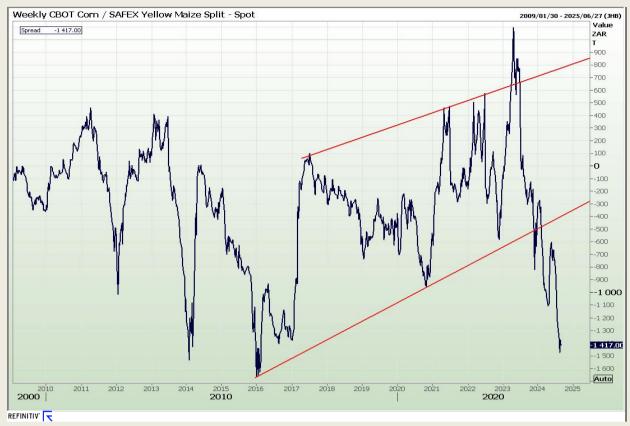

#### **CBOT / SAFEX Spreads**

Market Report: 30 August 2024

3rd Floor, AFGRI Building 12 Byls Bridge Boulevard Highveld Extension 73