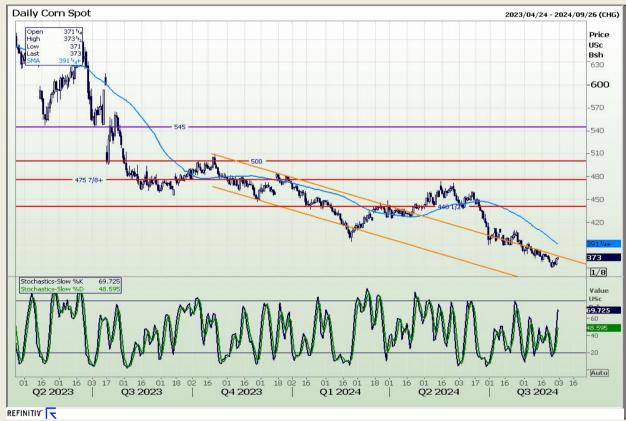

## **Technical Analysis**

Chicago Board of Trade - Corn

Market Report: 30 August 2024

3rd Floor, AFGRI Building 12 Byls Bridge Boulevard Highveld Extension 73