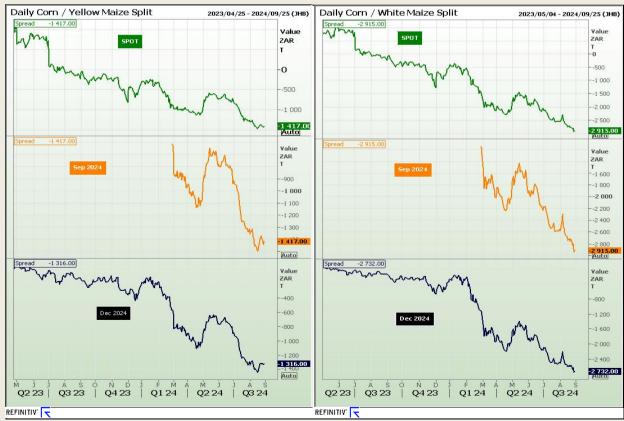

#### **CBOT / SAFEX Spreads**

Market Report: 30 August 2024

3rd Floor, AFGRI Building 12 Byls Bridge Boulevard Highveld Extension 73