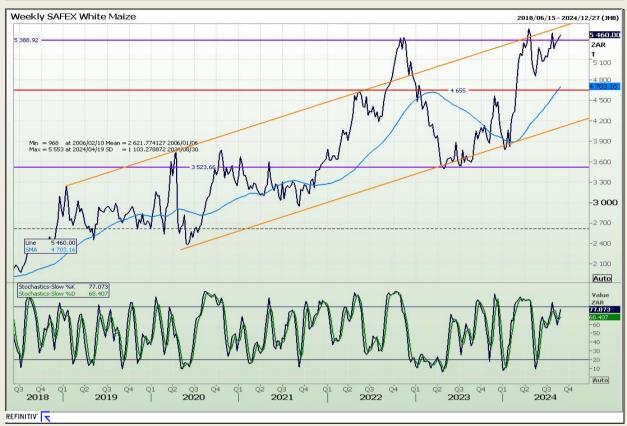

## **Technical Analysis**

South African Futures Exchange - Maize

Market Report: 30 August 2024

3rd Floor, AFGRI Building 12 Byls Bridge Boulevard Highveld Extension 73