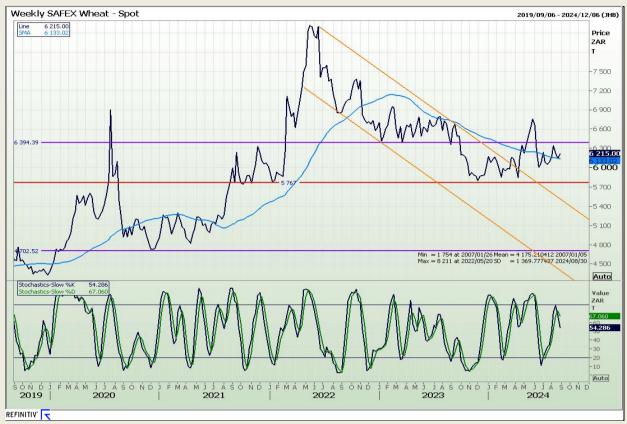

## **Technical Analysis**

South African Futures Exchange - Wheat

Market Report: 30 August 2024

3rd Floor, AFGRI Building 12 Byls Bridge Boulevard Highveld Extension 73