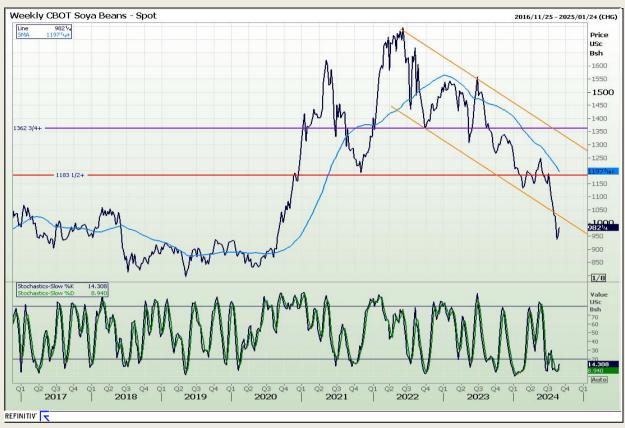

## **Technical Analysis**

Chicago Board of Trade - Soybeans

Market Report: 30 August 2024

3rd Floor, AFGRI Building 12 Byls Bridge Boulevard Highveld Extension 73