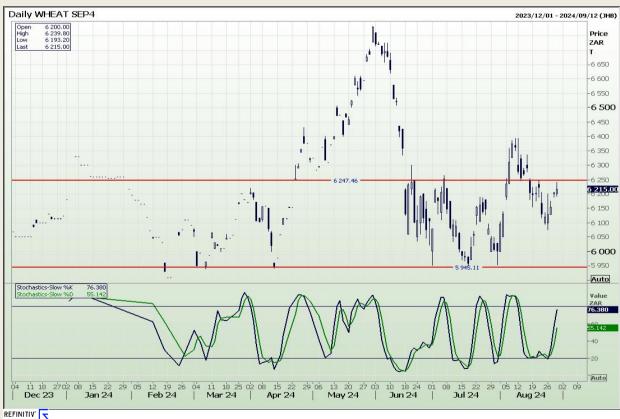

## **Technical Analysis**

South African Futures Exchange - Wheat

Market Report: 30 August 2024

3rd Floor, AFGRI Building 12 Byls Bridge Boulevard Highveld Extension 73