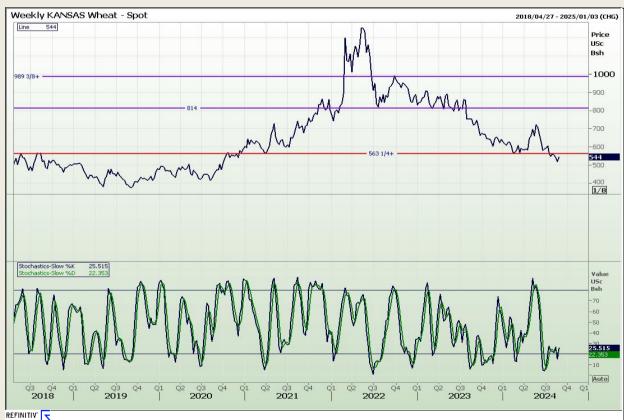

## **Technical Analysis**

Chicago Board of Trade and Kansas Board of Trade - Wheat

Market Report: 30 August 2024

3rd Floor, AFGRI Building 12 Byls Bridge Boulevard Highveld Extension 73