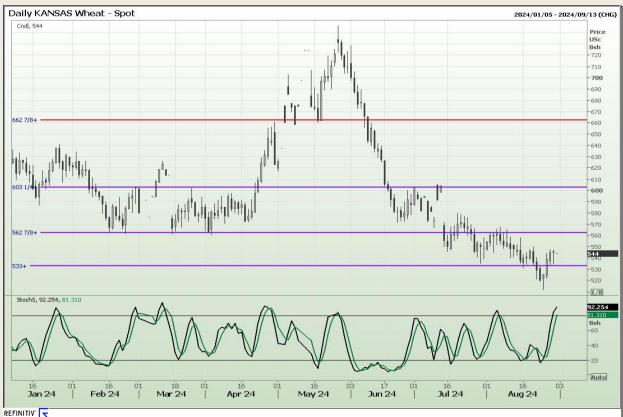

## **Technical Analysis**

Chicago Board of Trade and Kansas Board of Trade - Wheat

Market Report: 30 August 2024

3rd Floor, AFGRI Building 12 Byls Bridge Boulevard Highveld Extension 73