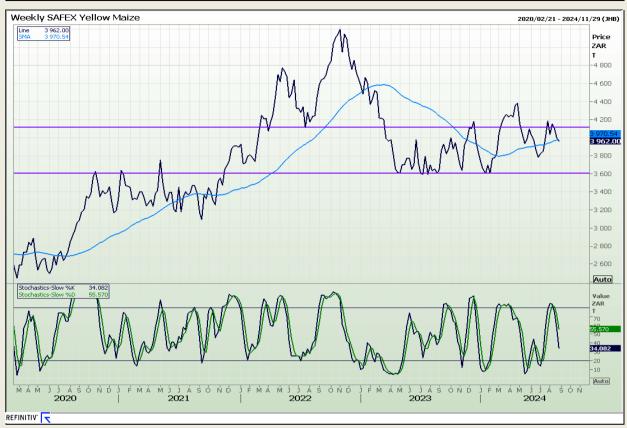

## **Technical Analysis**

South African Futures Exchange - Maize

Market Report: 30 August 2024

3rd Floor, AFGRI Building 12 Byls Bridge Boulevard Highveld Extension 73