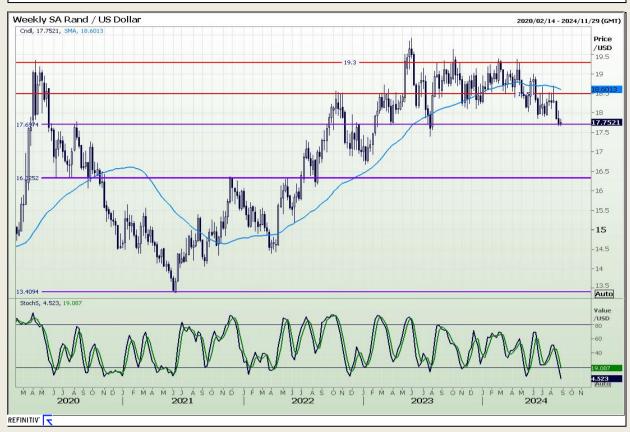

#### Rand / US Dollar

Market Report: 30 August 2024

3rd Floor, AFGRI Building 12 Byls Bridge Boulevard Highveld Extension 73