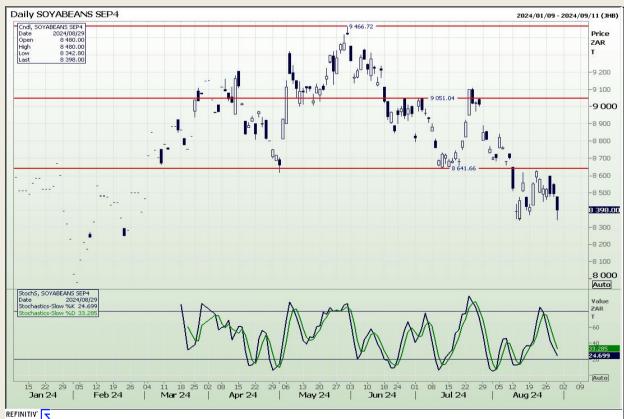

## **Technical Analysis**

**South African Futures Exchange - Soybeans** 

Market Report: 30 August 2024

3rd Floor, AFGRI Building 12 Byls Bridge Boulevard Highveld Extension 73