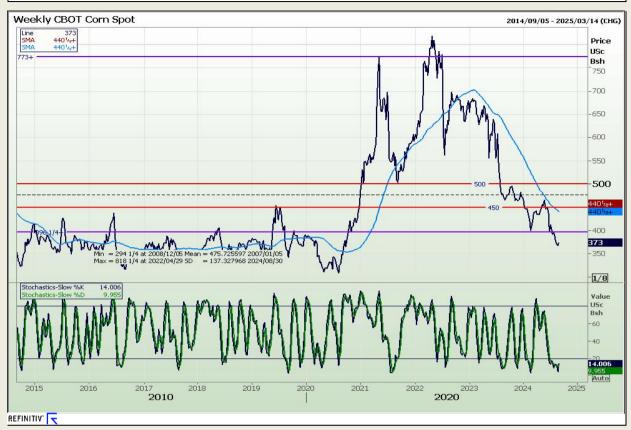

## **Technical Analysis**

Chicago Board of Trade - Corn

Market Report: 30 August 2024

3rd Floor, AFGRI Building 12 Byls Bridge Boulevard Highveld Extension 73