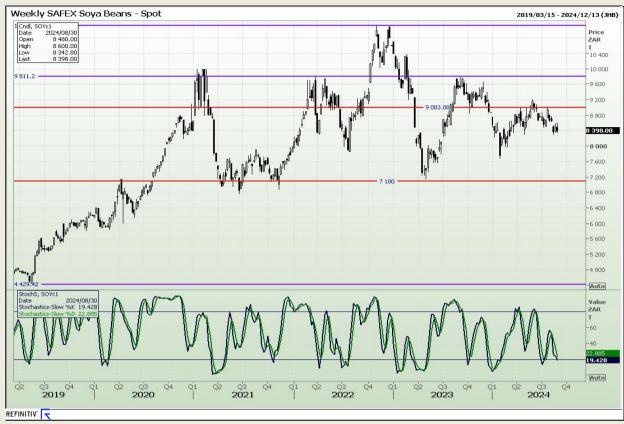

## **Technical Analysis**

**South African Futures Exchange - Soybeans** 

Market Report: 30 August 2024

3rd Floor, AFGRI Building 12 Byls Bridge Boulevard Highveld Extension 73