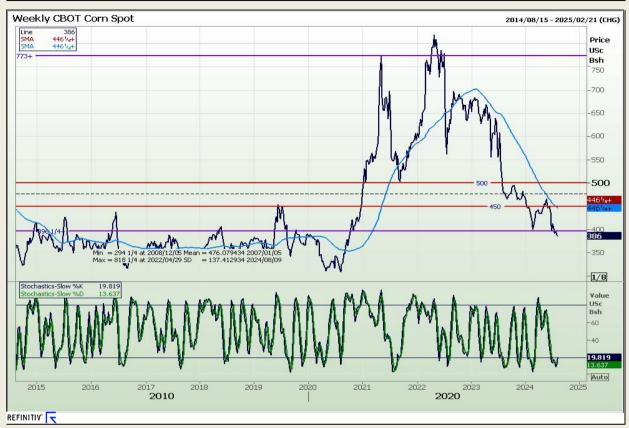

## **Technical Analysis**

Chicago Board of Trade - Corn

Market Report: 05 August 2024

3rd Floor, AFGRI Building 12 Byls Bridge Boulevard Highveld Extension 73