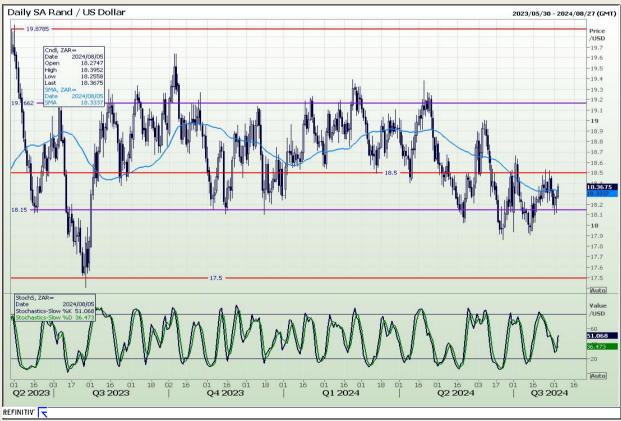

#### Rand / US Dollar

Market Report: 05 August 2024

3rd Floor, AFGRI Building 12 Byls Bridge Boulevard Highveld Extension 73