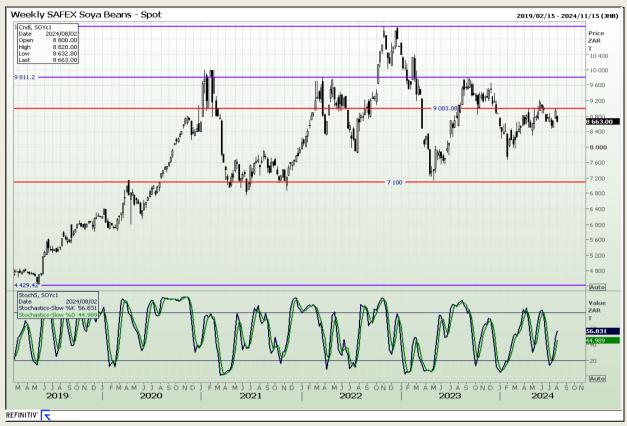

## **Technical Analysis**

**South African Futures Exchange - Soybeans** 

Market Report: 05 August 2024

3rd Floor, AFGRI Building 12 Byls Bridge Boulevard Highveld Extension 73