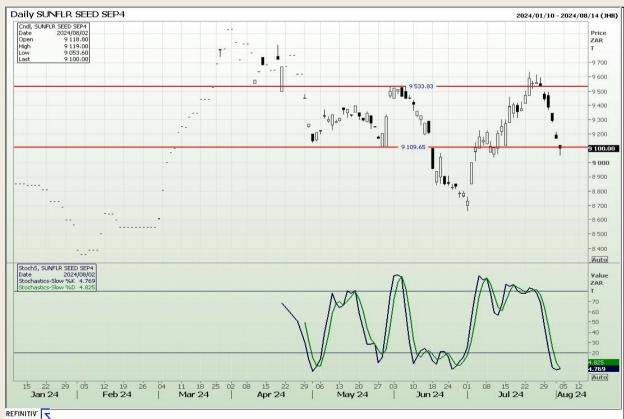

echnical Analysis**

South African Futures Exchange - Wheat







Market Report: 05 August 2024

3rd Floor, AFGRI Building 12 Byls Bridge Boulevard Highveld Extension 73

## **Technical Analysis**

Chicago Board of Trade and Kansas Board of Trade - Wheat







Market Report: 05 August 2024

3rd Floor, AFGRI Building 12 Byls Bridge Boulevard Highveld Extension 73

## **Technical Analysis**

Chicago Board of Trade - Soybeans







Market Report: 05 August 2024

3rd Floor, AFGRI Building 12 Byls Bridge Boulevard Highveld Extension 73

## **Technical Analysis**

**South African Futures Exchange - Soybeans** 







Market Report: 05 August 2024

3rd Floor, AFGRI Building 12 Byls Bridge Boulevard Highveld Extension 73

## **Technical Analysis**

South African Futures Exchange - Sunflower