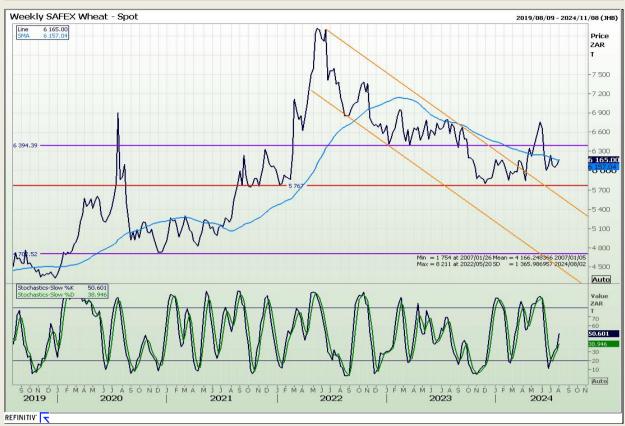

## **Technical Analysis**

South African Futures Exchange - Wheat

Market Report: 05 August 2024

3rd Floor, AFGRI Building 12 Byls Bridge Boulevard Highveld Extension 73