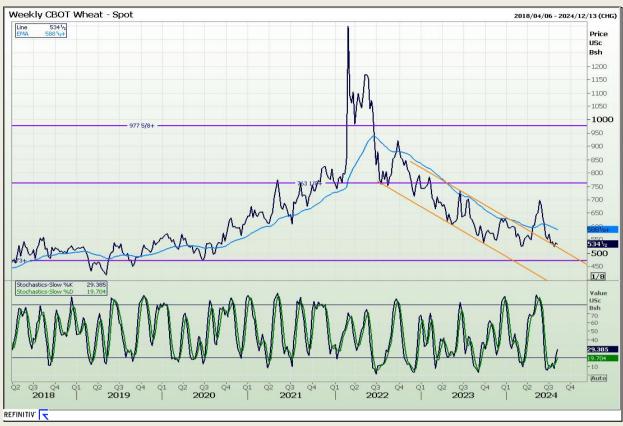

## **Technical Analysis**

Chicago Board of Trade and Kansas Board of Trade - Wheat

Market Report: 05 August 2024

3rd Floor, AFGRI Building 12 Byls Bridge Boulevard Highveld Extension 73