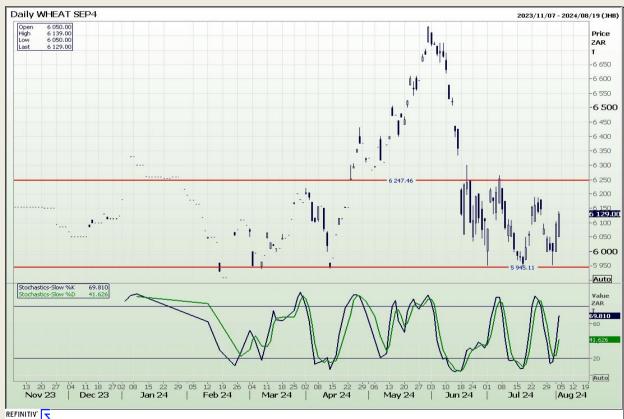

## **Technical Analysis**

South African Futures Exchange - Wheat

Market Report: 05 August 2024

3rd Floor, AFGRI Building 12 Byls Bridge Boulevard Highveld Extension 73