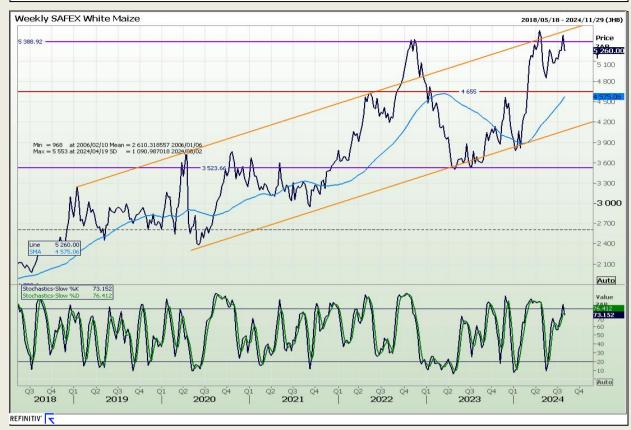

# **Technical Analysis**

South African Futures Exchange - Maize

Market Report: 05 August 2024

3rd Floor, AFGRI Building 12 Byls Bridge Boulevard Highveld Extension 73

## **Technical Analysis**

South African Futures Exchange - Maize

Market Report: 05 August 2024

3rd Floor, AFGRI Building 12 Byls Bridge Boulevard Highveld Extension 73