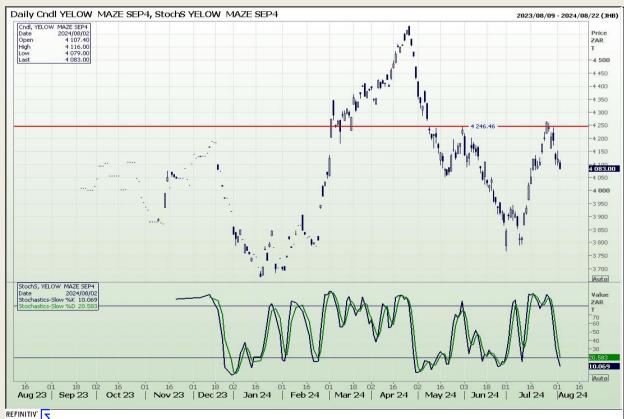

# **Technical Analysis**

South African Futures Exchange - Maize

Market Report: 05 August 2024

3rd Floor, AFGRI Building 12 Byls Bridge Boulevard Highveld Extension 73

## **Technical Analysis**

South African Futures Exchange - Maize

Market Report: 05 August 2024

3rd Floor, AFGRI Building 12 Byls Bridge Boulevard Highveld Extension 73