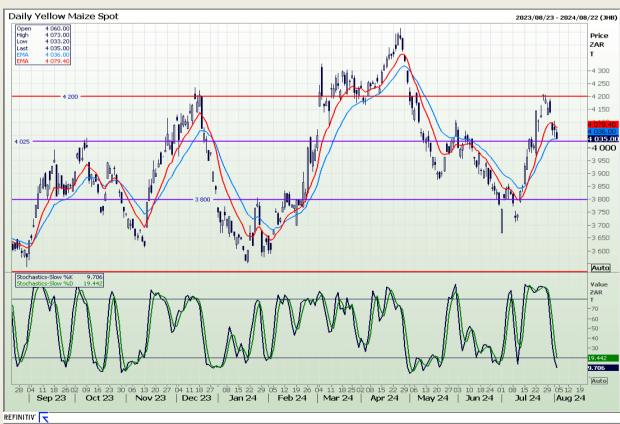

# **Technical Analysis**

South African Futures Exchange - Maize

Market Report: 05 August 2024

3rd Floor, AFGRI Building 12 Byls Bridge Boulevard Highveld Extension 73

## **Technical Analysis**

South African Futures Exchange - Maize

Market Report: 05 August 2024

3rd Floor, AFGRI Building 12 Byls Bridge Boulevard Highveld Extension 73