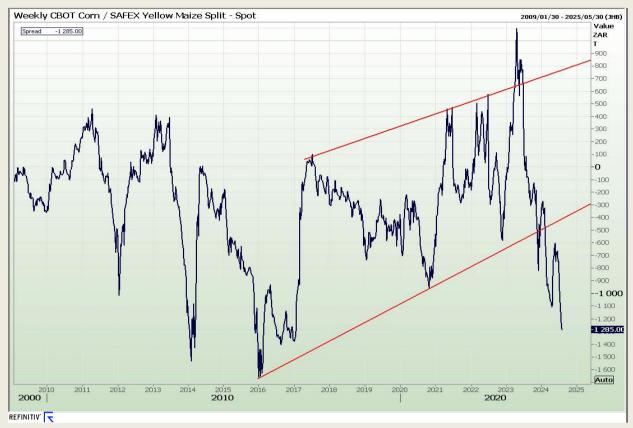

#### **CBOT / SAFEX Spreads**

Market Report: 05 August 2024

3rd Floor, AFGRI Building 12 Byls Bridge Boulevard Highveld Extension 73