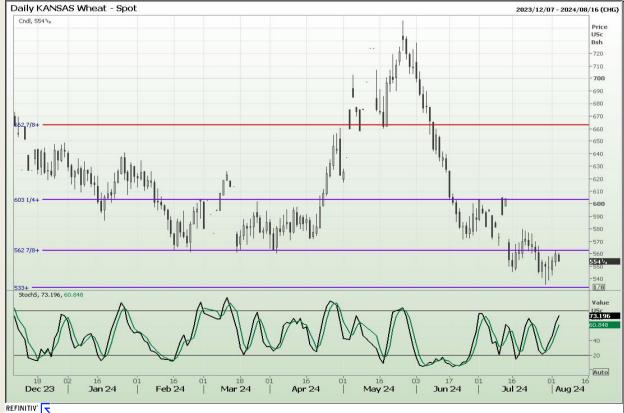

## **Technical Analysis**

Chicago Board of Trade and Kansas Board of Trade - Wheat

Market Report: 05 August 2024

3rd Floor, AFGRI Building 12 Byls Bridge Boulevard Highveld Extension 73