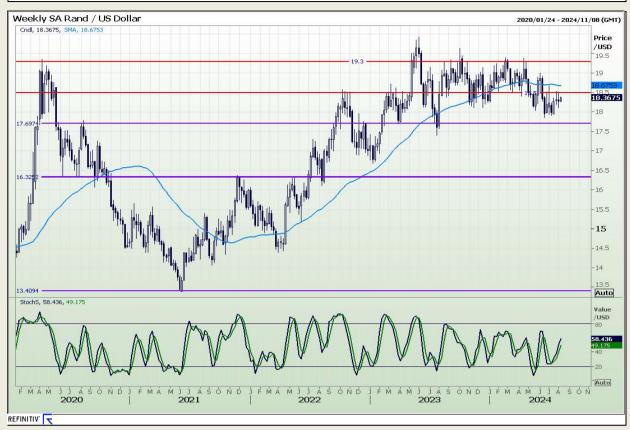

#### Rand / US Dollar

Market Report: 05 August 2024

3rd Floor, AFGRI Building 12 Byls Bridge Boulevard Highveld Extension 73