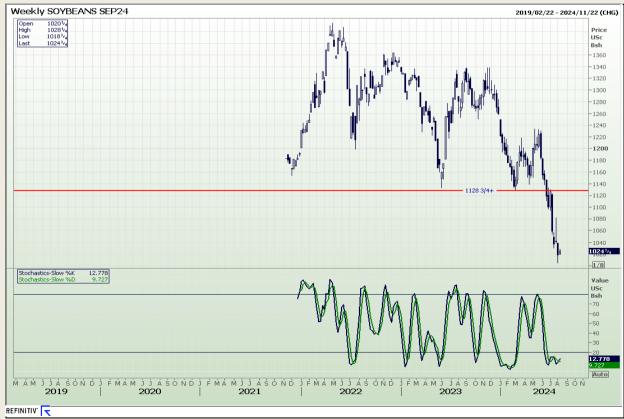

## **Technical Analysis**

Chicago Board of Trade - Soybeans

Market Report: 05 August 2024

3rd Floor, AFGRI Building 12 Byls Bridge Boulevard Highveld Extension 73