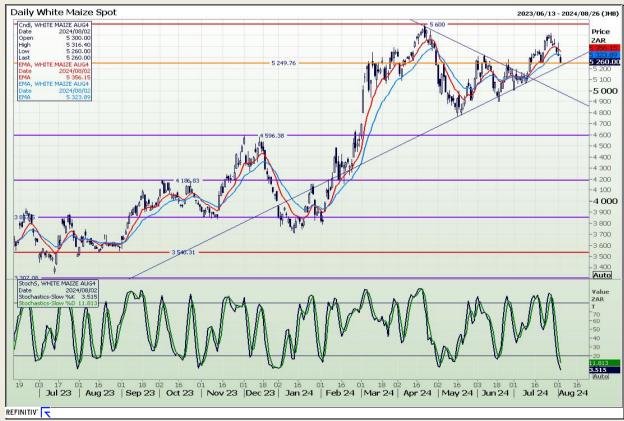

# **Technical Analysis**

South African Futures Exchange - Maize

Market Report: 05 August 2024

3rd Floor, AFGRI Building 12 Byls Bridge Boulevard Highveld Extension 73

## **Technical Analysis**

South African Futures Exchange - Maize

Market Report: 05 August 2024

3rd Floor, AFGRI Building 12 Byls Bridge Boulevard Highveld Extension 73