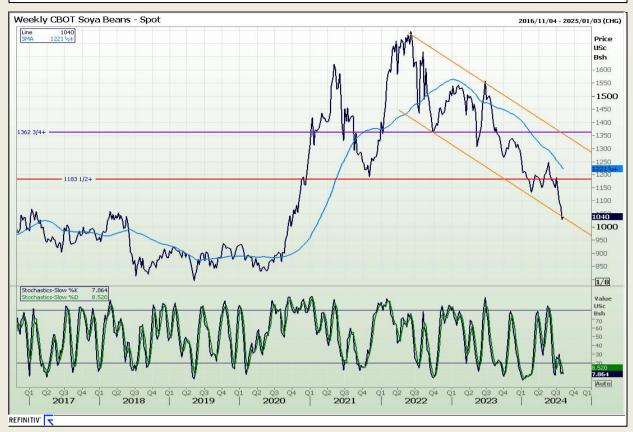

## **Technical Analysis**

Chicago Board of Trade - Soybeans

Market Report: 05 August 2024

3rd Floor, AFGRI Building 12 Byls Bridge Boulevard Highveld Extension 73