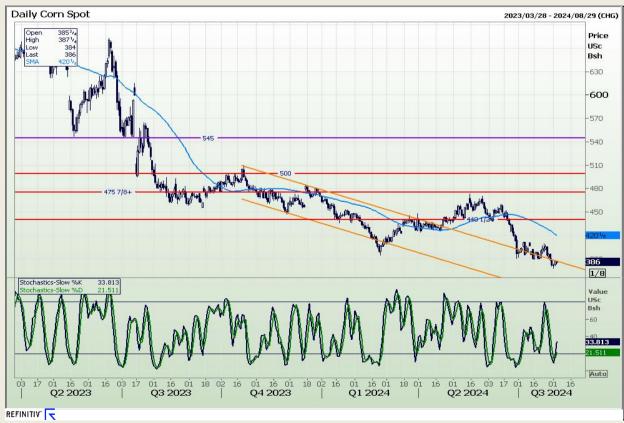

## **Technical Analysis**

Chicago Board of Trade - Corn

Market Report: 05 August 2024

3rd Floor, AFGRI Building 12 Byls Bridge Boulevard Highveld Extension 73