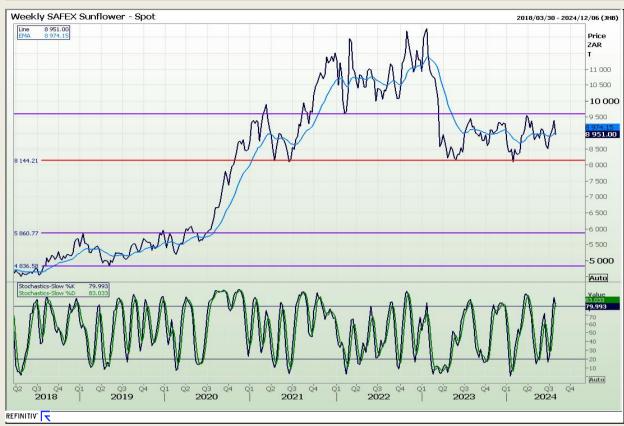

*Technical Analysis**

South African Futures Exchange - Wheat







Market Report: 05 August 2024

3rd Floor, AFGRI Building 12 Byls Bridge Boulevard Highveld Extension 73

## **Technical Analysis**

Chicago Board of Trade and Kansas Board of Trade - Wheat







Market Report: 05 August 2024

3rd Floor, AFGRI Building 12 Byls Bridge Boulevard Highveld Extension 73

## **Technical Analysis**

Chicago Board of Trade - Soybeans







Market Report: 05 August 2024

3rd Floor, AFGRI Building 12 Byls Bridge Boulevard Highveld Extension 73

## **Technical Analysis**

**South African Futures Exchange - Soybeans** 







Market Report: 05 August 2024

3rd Floor, AFGRI Building 12 Byls Bridge Boulevard Highveld Extension 73

## **Technical Analysis**

South African Futures Exchange - Sunflower