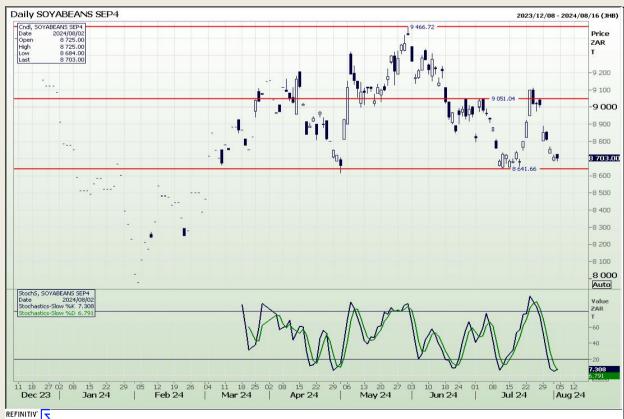

## **Technical Analysis**

**South African Futures Exchange - Soybeans** 

Market Report: 05 August 2024

3rd Floor, AFGRI Building 12 Byls Bridge Boulevard Highveld Extension 73