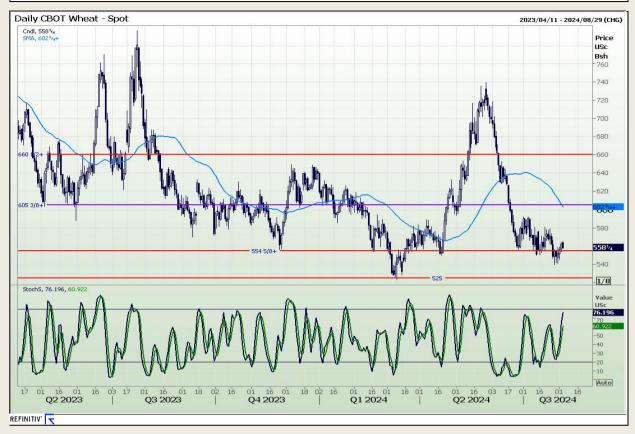

## **Technical Analysis**

Chicago Board of Trade and Kansas Board of Trade - Wheat

Market Report: 05 August 2024

3rd Floor, AFGRI Building 12 Byls Bridge Boulevard Highveld Extension 73