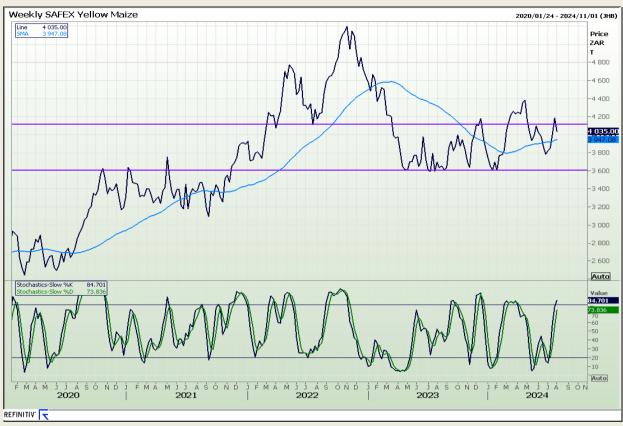

# **Technical Analysis**

South African Futures Exchange - Maize

Market Report: 05 August 2024

3rd Floor, AFGRI Building 12 Byls Bridge Boulevard Highveld Extension 73

## **Technical Analysis**

South African Futures Exchange - Maize

Market Report: 05 August 2024

3rd Floor, AFGRI Building 12 Byls Bridge Boulevard Highveld Extension 73