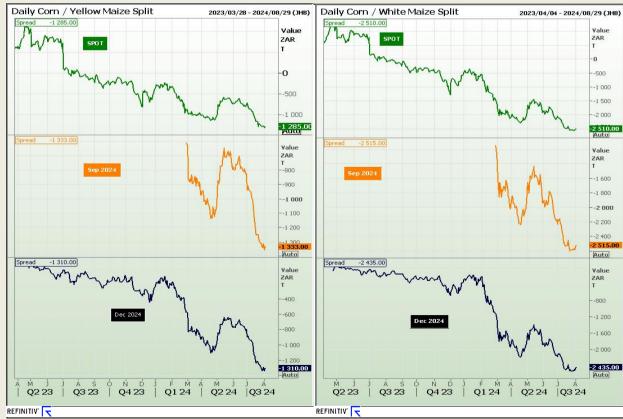

#### **CBOT / SAFEX Spreads**

Market Report: 05 August 2024

3rd Floor, AFGRI Building 12 Byls Bridge Boulevard Highveld Extension 73