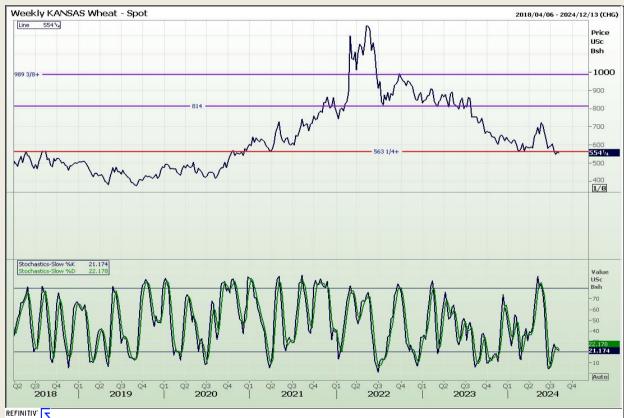

## **Technical Analysis**

Chicago Board of Trade and Kansas Board of Trade - Wheat

Market Report: 05 August 2024

3rd Floor, AFGRI Building 12 Byls Bridge Boulevard Highveld Extension 73