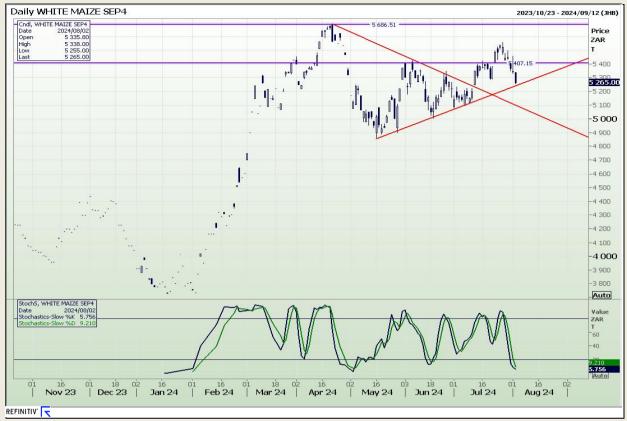

# **Technical Analysis**

South African Futures Exchange - Maize

Market Report: 05 August 2024

3rd Floor, AFGRI Building 12 Byls Bridge Boulevard Highveld Extension 73

## **Technical Analysis**

South African Futures Exchange - Maize

Market Report: 05 August 2024

3rd Floor, AFGRI Building 12 Byls Bridge Boulevard Highveld Extension 73