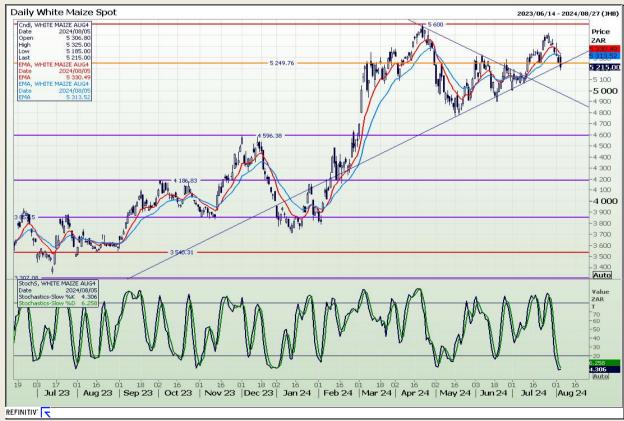

## **Technical Analysis**

South African Futures Exchange - Maize

Market Report: 06 August 2024

3rd Floor, AFGRI Building 12 Byls Bridge Boulevard Highveld Extension 73

# **Technical Analysis**

South African Futures Exchange - Maize

Market Report: 06 August 2024

3rd Floor, AFGRI Building 12 Byls Bridge Boulevard Highveld Extension 73