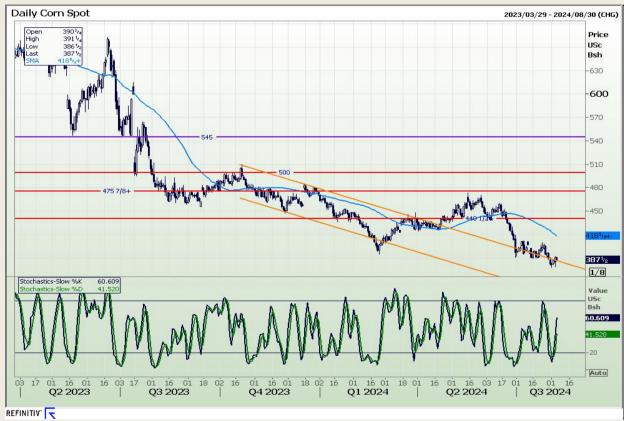

## **Technical Analysis**

Chicago Board of Trade - Corn

Market Report: 06 August 2024

3rd Floor, AFGRI Building 12 Byls Bridge Boulevard Highveld Extension 73