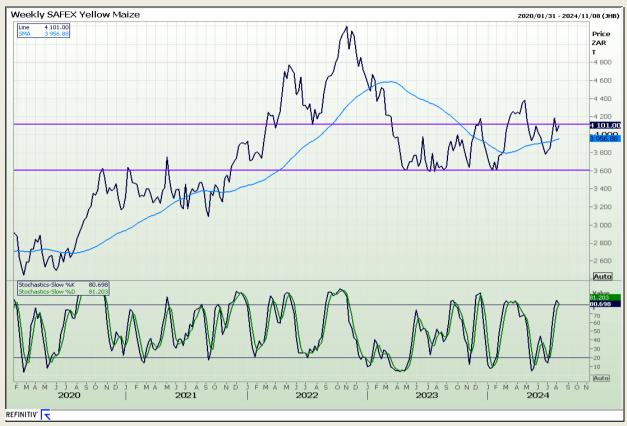

## **Technical Analysis**

South African Futures Exchange - Maize

Market Report: 06 August 2024

3rd Floor, AFGRI Building 12 Byls Bridge Boulevard Highveld Extension 73

# **Technical Analysis**

South African Futures Exchange - Maize

Market Report: 06 August 2024

3rd Floor, AFGRI Building 12 Byls Bridge Boulevard Highveld Extension 73