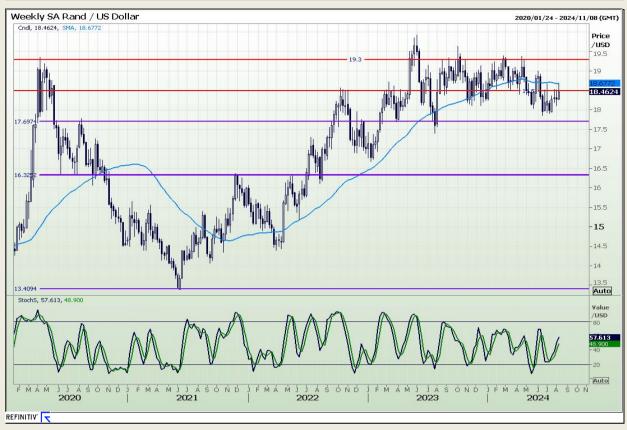

#### Rand / US Dollar

Market Report: 06 August 2024

3rd Floor, AFGRI Building 12 Byls Bridge Boulevard Highveld Extension 73