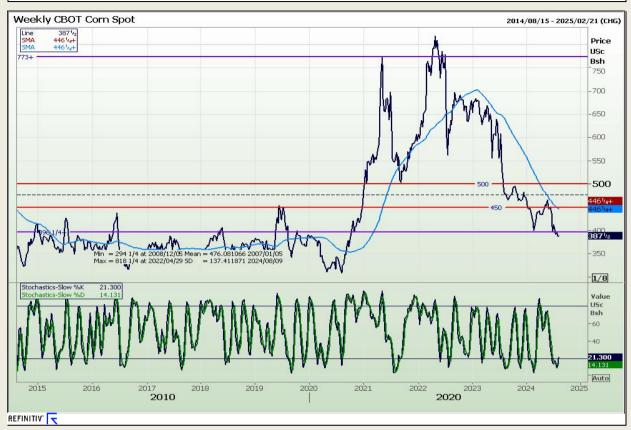

## **Technical Analysis**

Chicago Board of Trade - Corn

Market Report: 06 August 2024

3rd Floor, AFGRI Building 12 Byls Bridge Boulevard Highveld Extension 73