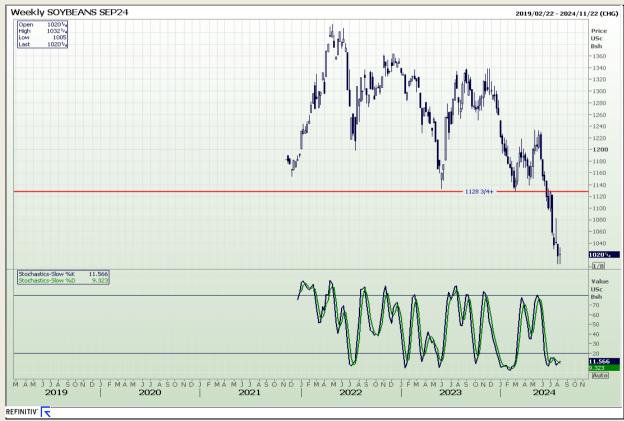

## **Technical Analysis**

Chicago Board of Trade - Soybeans

Market Report: 06 August 2024

3rd Floor, AFGRI Building 12 Byls Bridge Boulevard Highveld Extension 73