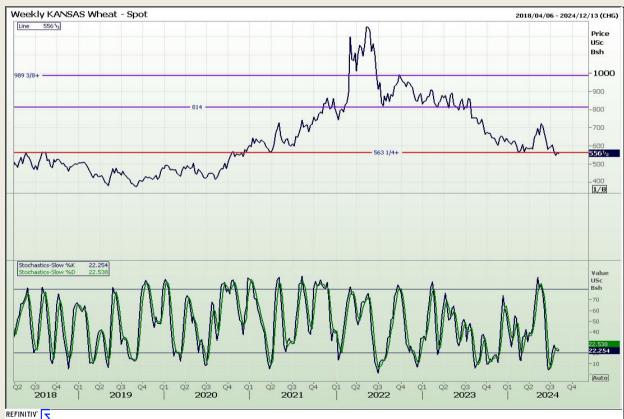

## **Technical Analysis**

Chicago Board of Trade and Kansas Board of Trade - Wheat

Market Report: 06 August 2024

3rd Floor, AFGRI Building 12 Byls Bridge Boulevard Highveld Extension 73