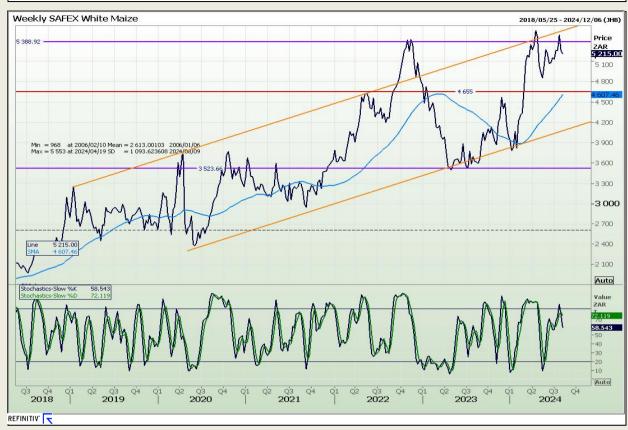

## **Technical Analysis**

South African Futures Exchange - Maize

Market Report: 06 August 2024

3rd Floor, AFGRI Building 12 Byls Bridge Boulevard Highveld Extension 73

# **Technical Analysis**

South African Futures Exchange - Maize

Market Report: 06 August 2024

3rd Floor, AFGRI Building 12 Byls Bridge Boulevard Highveld Extension 73