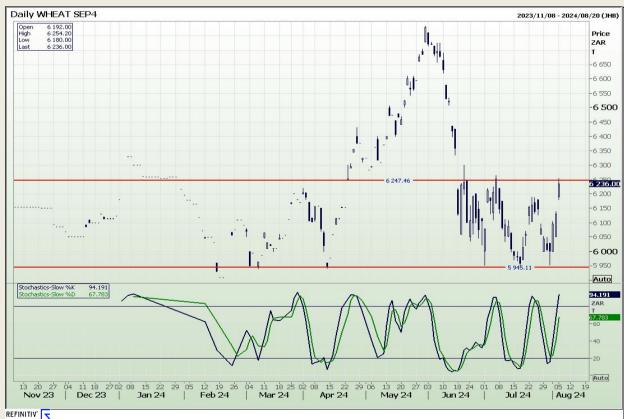

## **Technical Analysis**

South African Futures Exchange - Wheat

Market Report: 06 August 2024

3rd Floor, AFGRI Building 12 Byls Bridge Boulevard Highveld Extension 73