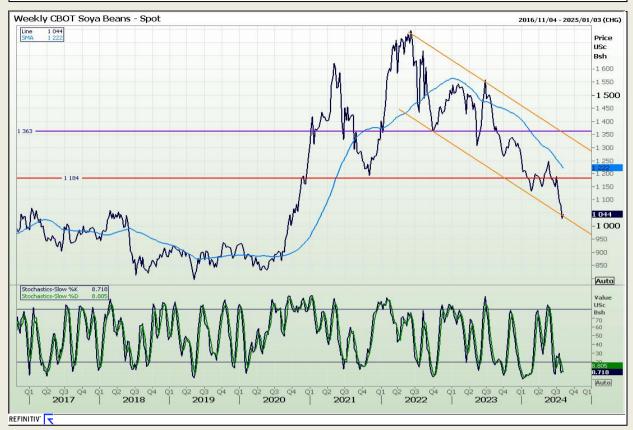

## **Technical Analysis**

Chicago Board of Trade - Soybeans

Market Report: 06 August 2024

3rd Floor, AFGRI Building 12 Byls Bridge Boulevard Highveld Extension 73