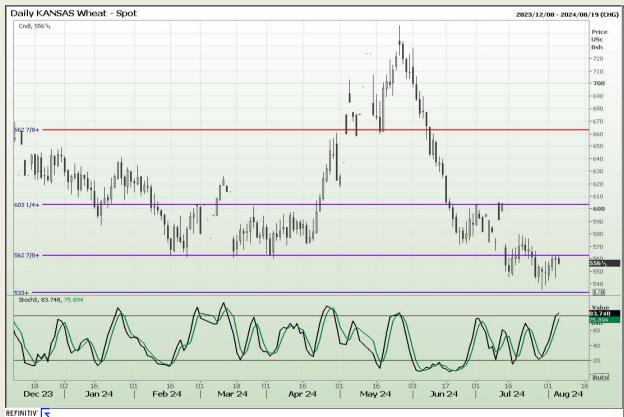

## **Technical Analysis**

Chicago Board of Trade and Kansas Board of Trade - Wheat

Market Report: 06 August 2024

3rd Floor, AFGRI Building 12 Byls Bridge Boulevard Highveld Extension 73