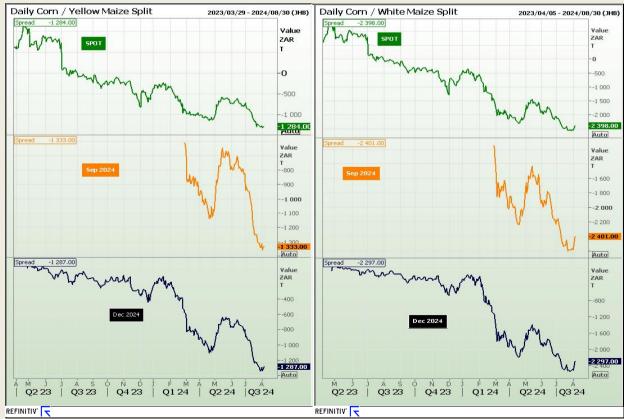

#### **CBOT / SAFEX Spreads**

Market Report: 06 August 2024

3rd Floor, AFGRI Building 12 Byls Bridge Boulevard Highveld Extension 73