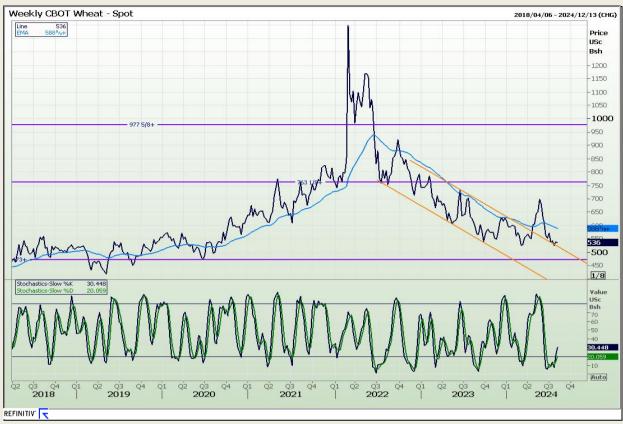

## **Technical Analysis**

Chicago Board of Trade and Kansas Board of Trade - Wheat

Market Report: 06 August 2024

3rd Floor, AFGRI Building 12 Byls Bridge Boulevard Highveld Extension 73