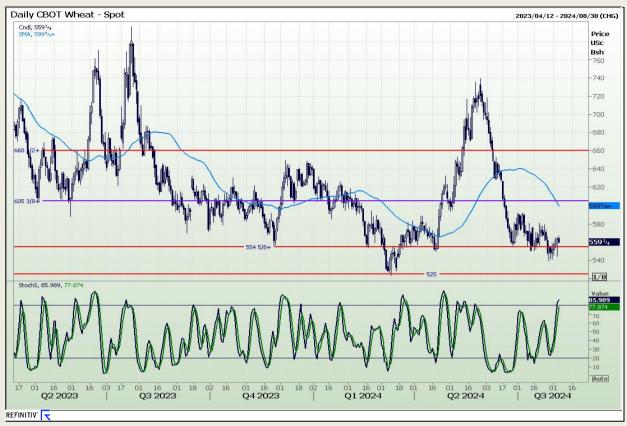

## **Technical Analysis**

Chicago Board of Trade and Kansas Board of Trade - Wheat

Market Report: 06 August 2024

3rd Floor, AFGRI Building 12 Byls Bridge Boulevard Highveld Extension 73