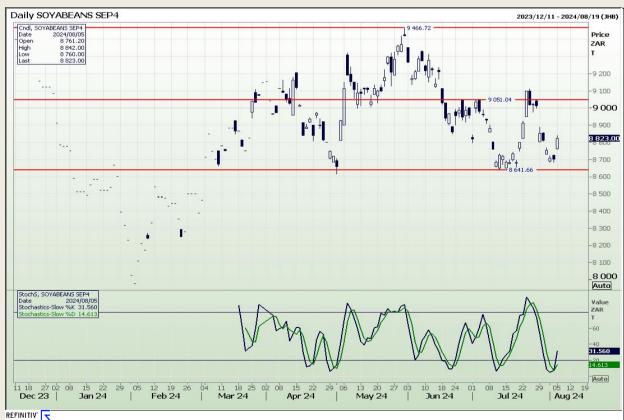

# **Technical Analysis**

**South African Futures Exchange - Soybeans** 

Market Report: 06 August 2024

3rd Floor, AFGRI Building 12 Byls Bridge Boulevard Highveld Extension 73