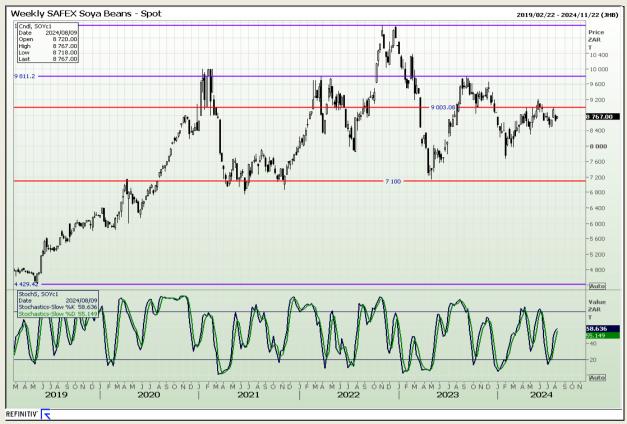

# **Technical Analysis**

**South African Futures Exchange - Soybeans** 

Market Report: 06 August 2024

3rd Floor, AFGRI Building 12 Byls Bridge Boulevard Highveld Extension 73