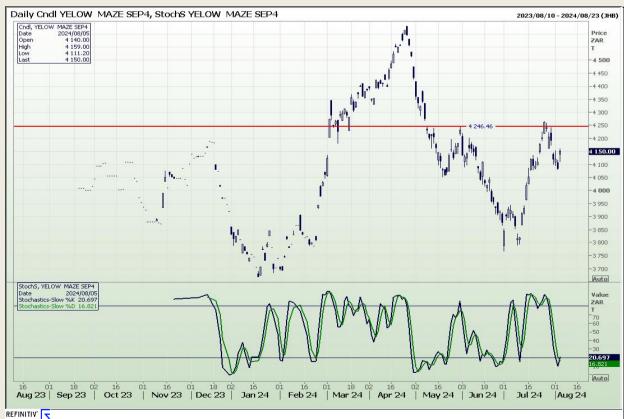

## **Technical Analysis**

South African Futures Exchange - Maize

Market Report: 06 August 2024

3rd Floor, AFGRI Building 12 Byls Bridge Boulevard Highveld Extension 73

# **Technical Analysis**

South African Futures Exchange - Maize

Market Report: 06 August 2024

3rd Floor, AFGRI Building 12 Byls Bridge Boulevard Highveld Extension 73