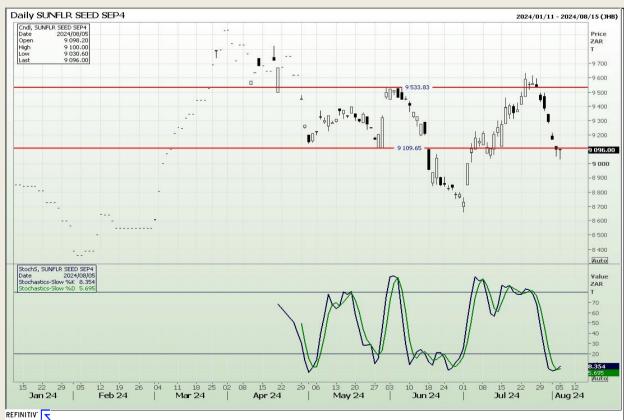

Technical Analysis**

South African Futures Exchange - Wheat







Market Report: 06 August 2024

3rd Floor, AFGRI Building 12 Byls Bridge Boulevard Highveld Extension 73

## **Technical Analysis**

Chicago Board of Trade and Kansas Board of Trade - Wheat







Market Report: 06 August 2024

3rd Floor, AFGRI Building 12 Byls Bridge Boulevard Highveld Extension 73

## **Technical Analysis**

Chicago Board of Trade - Soybeans







Market Report: 06 August 2024

3rd Floor, AFGRI Building 12 Byls Bridge Boulevard Highveld Extension 73

# **Technical Analysis**

**South African Futures Exchange - Soybeans** 







Market Report: 06 August 2024

3rd Floor, AFGRI Building 12 Byls Bridge Boulevard Highveld Extension 73

## **Technical Analysis**

South African Futures Exchange - Sunflower