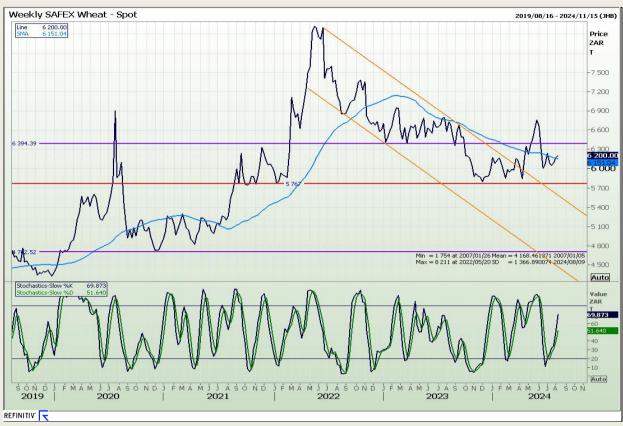

## **Technical Analysis**

South African Futures Exchange - Wheat

Market Report: 06 August 2024

3rd Floor, AFGRI Building 12 Byls Bridge Boulevard Highveld Extension 73