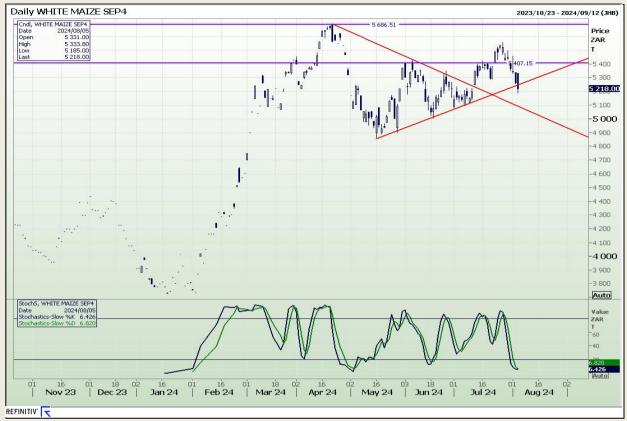

## **Technical Analysis**

South African Futures Exchange - Maize

Market Report: 06 August 2024

3rd Floor, AFGRI Building 12 Byls Bridge Boulevard Highveld Extension 73

# **Technical Analysis**

South African Futures Exchange - Maize

Market Report: 06 August 2024

3rd Floor, AFGRI Building 12 Byls Bridge Boulevard Highveld Extension 73