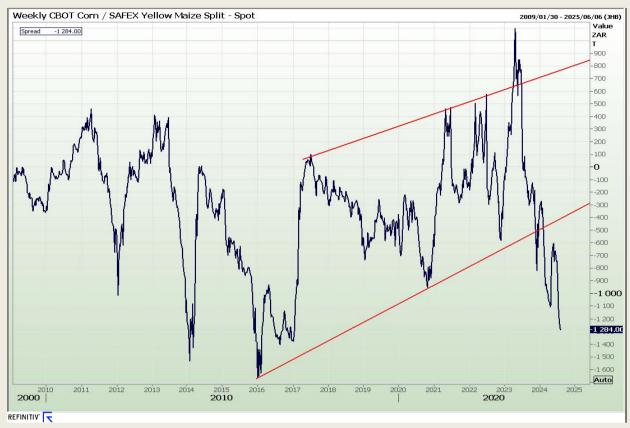

#### **CBOT / SAFEX Spreads**

Market Report: 06 August 2024

3rd Floor, AFGRI Building 12 Byls Bridge Boulevard Highveld Extension 73