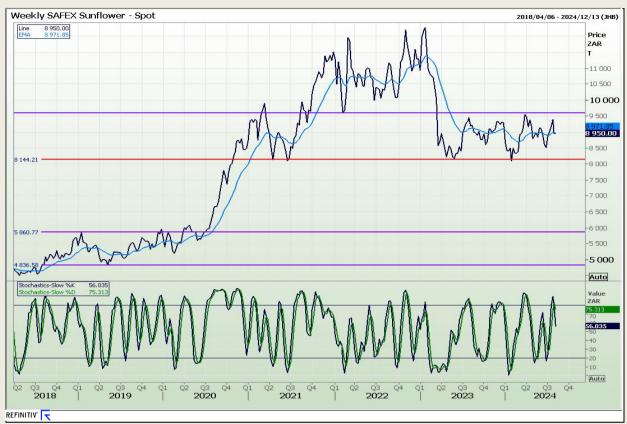

**Technical Analysis**

South African Futures Exchange - Wheat







Market Report: 06 August 2024

3rd Floor, AFGRI Building 12 Byls Bridge Boulevard Highveld Extension 73

## **Technical Analysis**

Chicago Board of Trade and Kansas Board of Trade - Wheat







Market Report: 06 August 2024

3rd Floor, AFGRI Building 12 Byls Bridge Boulevard Highveld Extension 73

## **Technical Analysis**

Chicago Board of Trade - Soybeans







Market Report: 06 August 2024

3rd Floor, AFGRI Building 12 Byls Bridge Boulevard Highveld Extension 73

# **Technical Analysis**

**South African Futures Exchange - Soybeans** 







Market Report: 06 August 2024

3rd Floor, AFGRI Building 12 Byls Bridge Boulevard Highveld Extension 73

## **Technical Analysis**

South African Futures Exchange - Sunflower