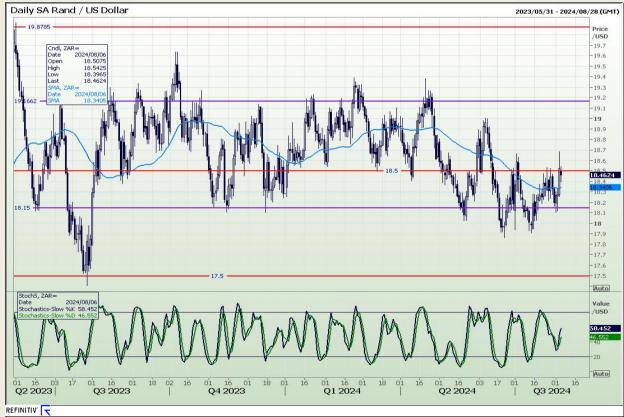

#### Rand / US Dollar

Market Report: 06 August 2024

3rd Floor, AFGRI Building 12 Byls Bridge Boulevard Highveld Extension 73