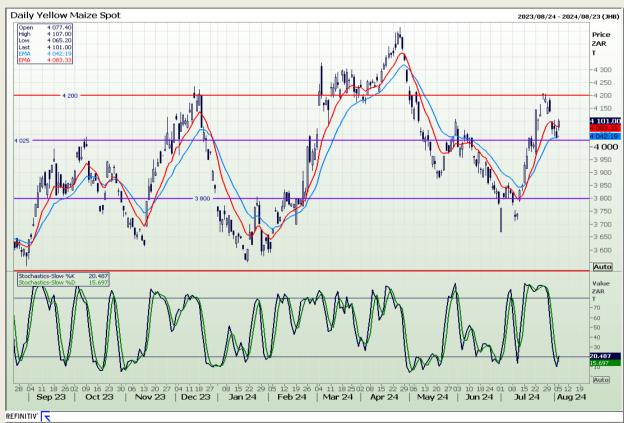

## **Technical Analysis**

South African Futures Exchange - Maize

Market Report: 06 August 2024

3rd Floor, AFGRI Building 12 Byls Bridge Boulevard Highveld Extension 73

# **Technical Analysis**

South African Futures Exchange - Maize

Market Report: 06 August 2024

3rd Floor, AFGRI Building 12 Byls Bridge Boulevard Highveld Extension 73