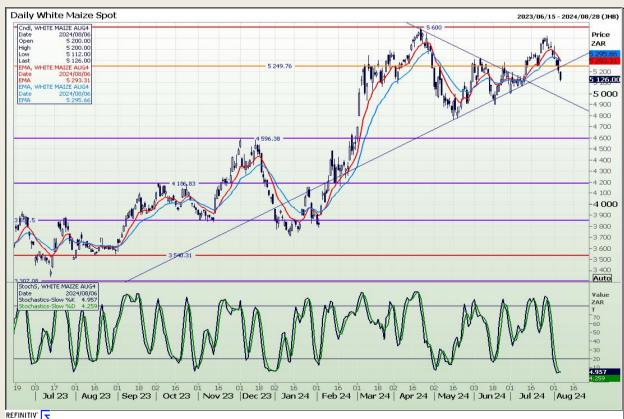

## **Technical Analysis**

South African Futures Exchange - Maize

Market Report: 07 August 2024

3rd Floor, AFGRI Building 12 Byls Bridge Boulevard Highveld Extension 73

# **Technical Analysis**

South African Futures Exchange - Maize

Market Report: 07 August 2024

3rd Floor, AFGRI Building 12 Byls Bridge Boulevard Highveld Extension 73