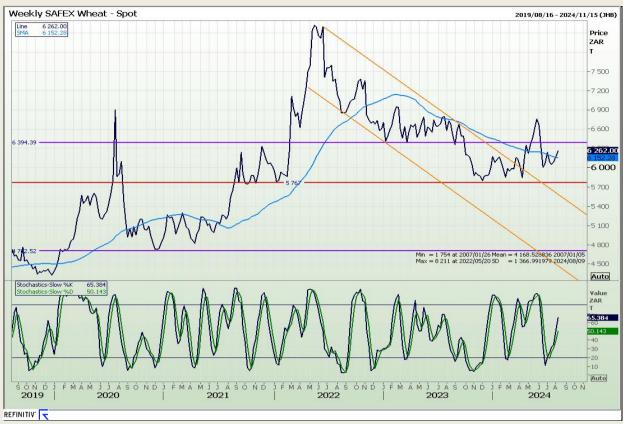

## **Technical Analysis**

South African Futures Exchange - Wheat

Market Report: 07 August 2024

3rd Floor, AFGRI Building 12 Byls Bridge Boulevard Highveld Extension 73