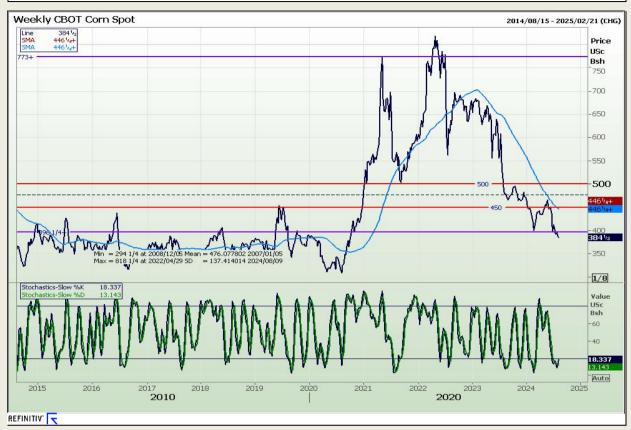

## **Technical Analysis**

Chicago Board of Trade - Corn

Market Report: 07 August 2024

3rd Floor, AFGRI Building 12 Byls Bridge Boulevard Highveld Extension 73