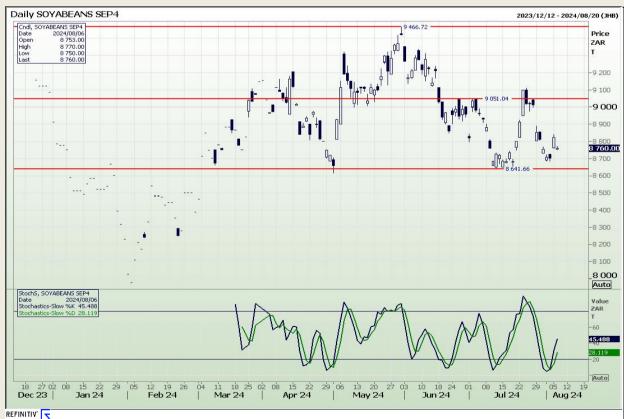

# **Technical Analysis**

**South African Futures Exchange - Soybeans** 

Market Report: 07 August 2024

3rd Floor, AFGRI Building 12 Byls Bridge Boulevard Highveld Extension 73