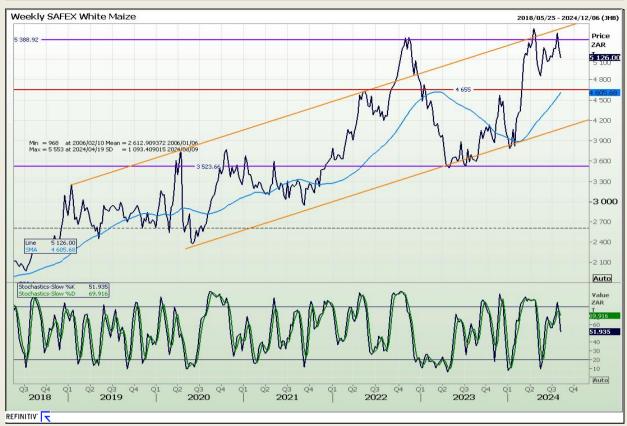

## **Technical Analysis**

South African Futures Exchange - Maize

Market Report: 07 August 2024

3rd Floor, AFGRI Building 12 Byls Bridge Boulevard Highveld Extension 73

# **Technical Analysis**

South African Futures Exchange - Maize

Market Report: 07 August 2024

3rd Floor, AFGRI Building 12 Byls Bridge Boulevard Highveld Extension 73