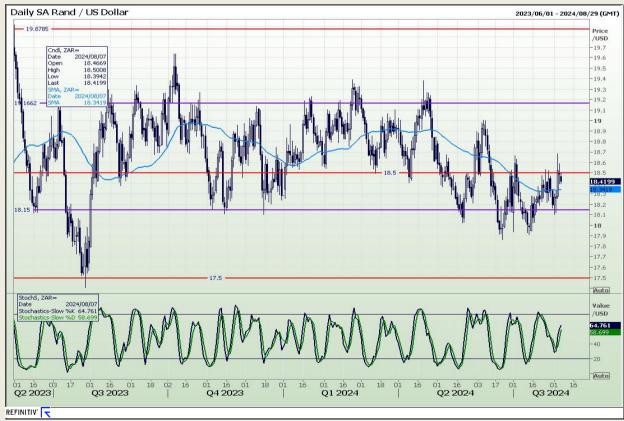

#### Rand / US Dollar

Market Report: 07 August 2024

3rd Floor, AFGRI Building 12 Byls Bridge Boulevard Highveld Extension 73