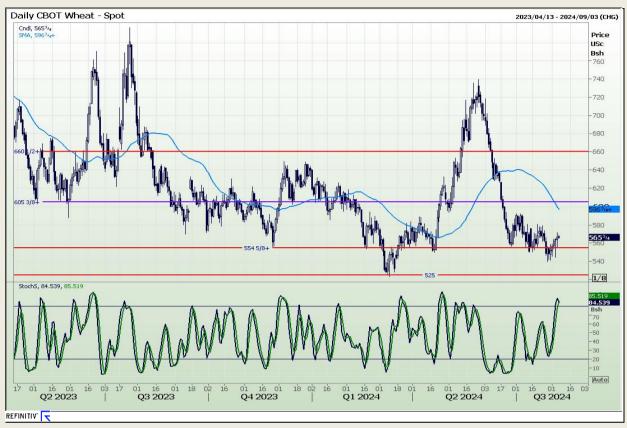

## **Technical Analysis**

Chicago Board of Trade and Kansas Board of Trade - Wheat

Market Report: 07 August 2024

3rd Floor, AFGRI Building 12 Byls Bridge Boulevard Highveld Extension 73