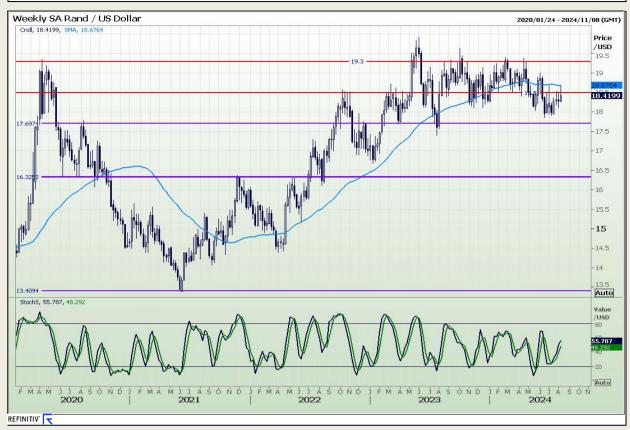

#### Rand / US Dollar

Market Report: 07 August 2024

3rd Floor, AFGRI Building 12 Byls Bridge Boulevard Highveld Extension 73