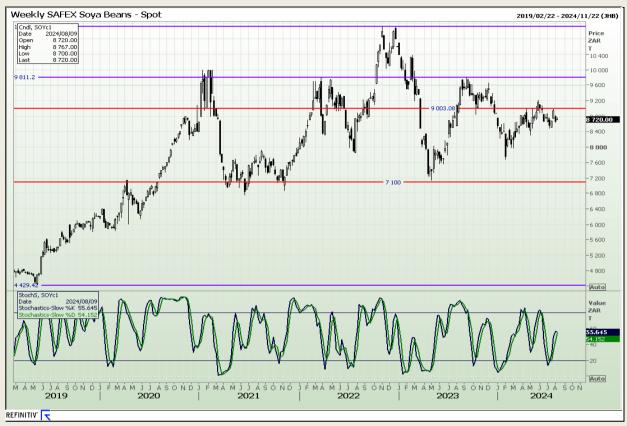

# **Technical Analysis**

**South African Futures Exchange - Soybeans** 

Market Report: 07 August 2024

3rd Floor, AFGRI Building 12 Byls Bridge Boulevard Highveld Extension 73