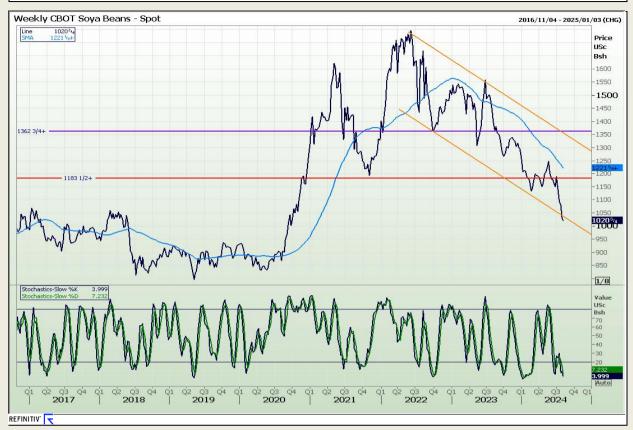

## **Technical Analysis**

Chicago Board of Trade - Soybeans

Market Report: 07 August 2024

3rd Floor, AFGRI Building 12 Byls Bridge Boulevard Highveld Extension 73