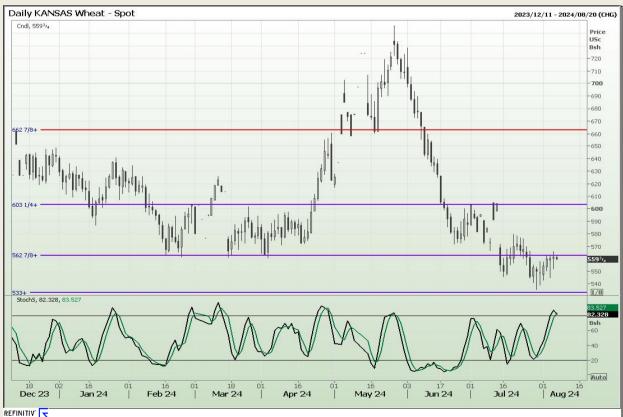

## **Technical Analysis**

Chicago Board of Trade and Kansas Board of Trade - Wheat

Market Report: 07 August 2024

3rd Floor, AFGRI Building 12 Byls Bridge Boulevard Highveld Extension 73