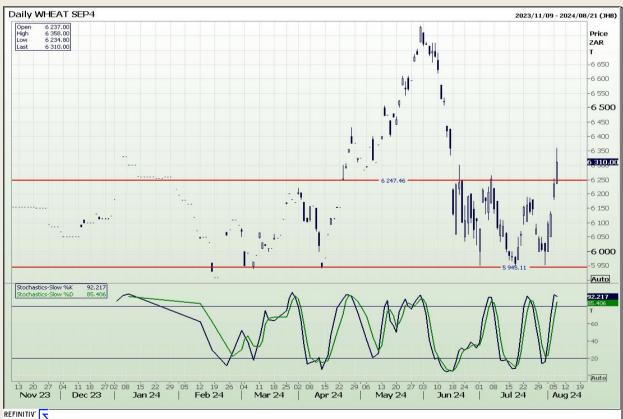

## **Technical Analysis**

South African Futures Exchange - Wheat

Market Report: 07 August 2024

3rd Floor, AFGRI Building 12 Byls Bridge Boulevard Highveld Extension 73