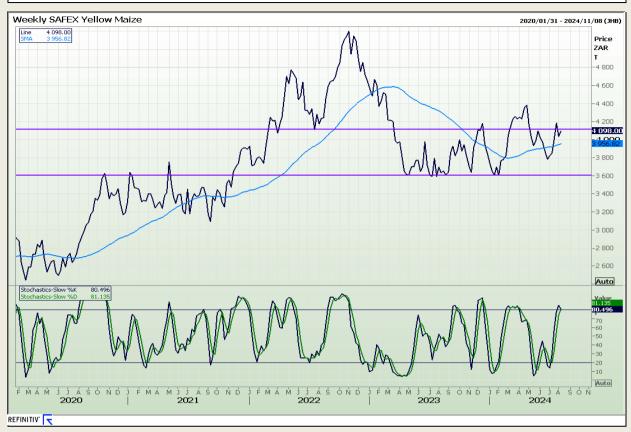

## **Technical Analysis**

South African Futures Exchange - Maize

Market Report: 07 August 2024

3rd Floor, AFGRI Building 12 Byls Bridge Boulevard Highveld Extension 73

# **Technical Analysis**

South African Futures Exchange - Maize

Market Report: 07 August 2024

3rd Floor, AFGRI Building 12 Byls Bridge Boulevard Highveld Extension 73