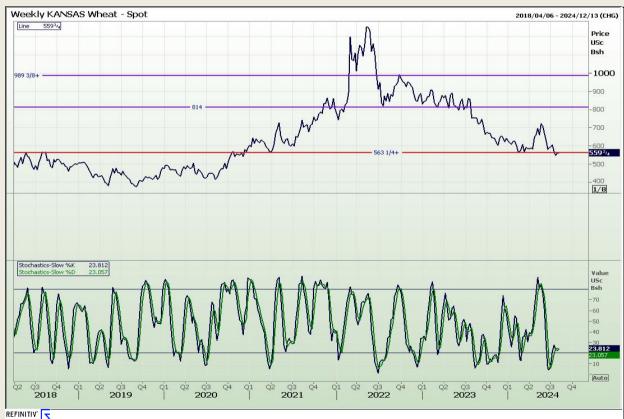

## **Technical Analysis**

Chicago Board of Trade and Kansas Board of Trade - Wheat

Market Report: 07 August 2024

3rd Floor, AFGRI Building 12 Byls Bridge Boulevard Highveld Extension 73