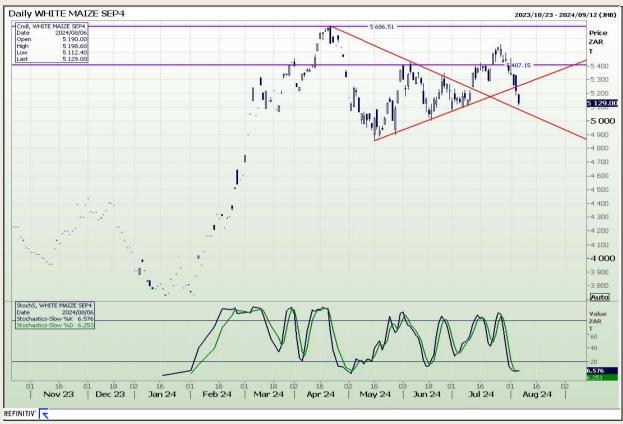

## **Technical Analysis**

South African Futures Exchange - Maize

Market Report: 07 August 2024

3rd Floor, AFGRI Building 12 Byls Bridge Boulevard Highveld Extension 73

# **Technical Analysis**

South African Futures Exchange - Maize

Market Report: 07 August 2024

3rd Floor, AFGRI Building 12 Byls Bridge Boulevard Highveld Extension 73