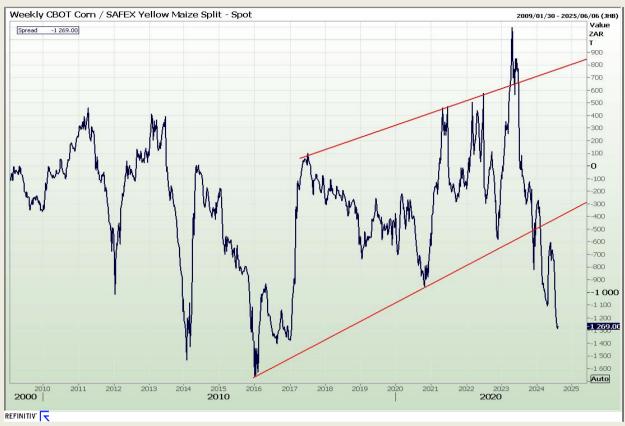

#### **CBOT / SAFEX Spreads**

Market Report: 07 August 2024

3rd Floor, AFGRI Building 12 Byls Bridge Boulevard Highveld Extension 73

## **Technical Analysis**

Chicago Board of Trade - Corn

Market Report: 07 August 2024

3rd Floor, AFGRI Building 12 Byls Bridge Boulevard Highveld Extension 73