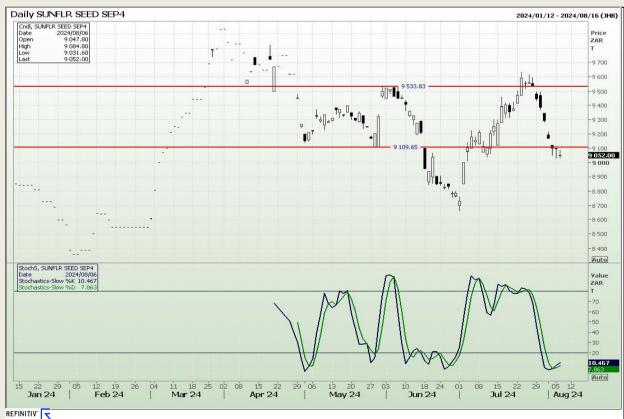

Technical Analysis**

South African Futures Exchange - Wheat







Market Report: 07 August 2024

3rd Floor, AFGRI Building 12 Byls Bridge Boulevard Highveld Extension 73

## **Technical Analysis**

Chicago Board of Trade and Kansas Board of Trade - Wheat







Market Report: 07 August 2024

3rd Floor, AFGRI Building 12 Byls Bridge Boulevard Highveld Extension 73

## **Technical Analysis**

Chicago Board of Trade - Soybeans







Market Report: 07 August 2024

3rd Floor, AFGRI Building 12 Byls Bridge Boulevard Highveld Extension 73

# **Technical Analysis**

**South African Futures Exchange - Soybeans** 







Market Report: 07 August 2024

3rd Floor, AFGRI Building 12 Byls Bridge Boulevard Highveld Extension 73

## **Technical Analysis**

South African Futures Exchange - Sunflower