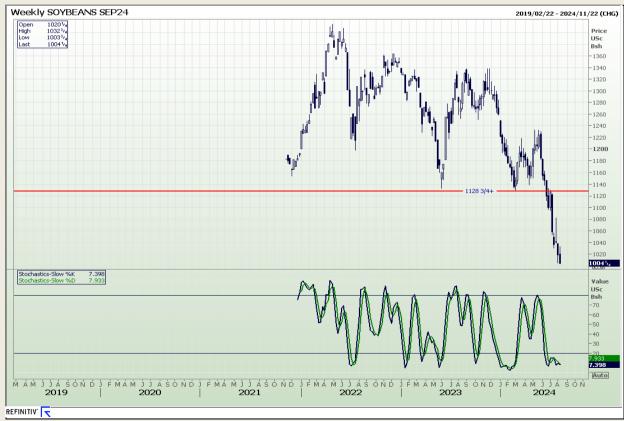

## **Technical Analysis**

Chicago Board of Trade - Soybeans

Market Report: 07 August 2024

3rd Floor, AFGRI Building 12 Byls Bridge Boulevard Highveld Extension 73