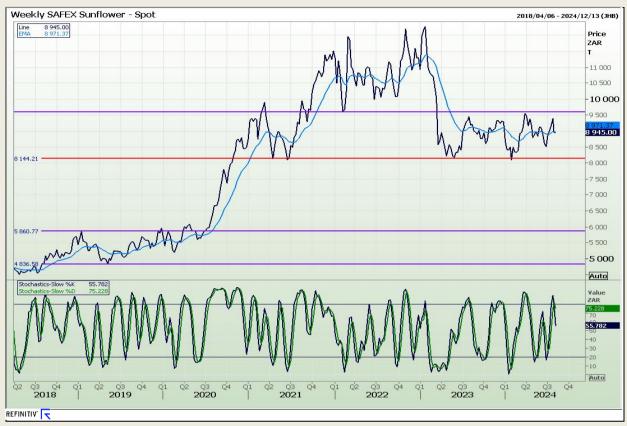

**Technical Analysis**

South African Futures Exchange - Wheat







Market Report: 07 August 2024

3rd Floor, AFGRI Building 12 Byls Bridge Boulevard Highveld Extension 73

## **Technical Analysis**

Chicago Board of Trade and Kansas Board of Trade - Wheat







Market Report: 07 August 2024

3rd Floor, AFGRI Building 12 Byls Bridge Boulevard Highveld Extension 73

## **Technical Analysis**

Chicago Board of Trade - Soybeans







Market Report: 07 August 2024

3rd Floor, AFGRI Building 12 Byls Bridge Boulevard Highveld Extension 73

# **Technical Analysis**

**South African Futures Exchange - Soybeans** 







Market Report: 07 August 2024

3rd Floor, AFGRI Building 12 Byls Bridge Boulevard Highveld Extension 73

## **Technical Analysis**

South African Futures Exchange - Sunflower