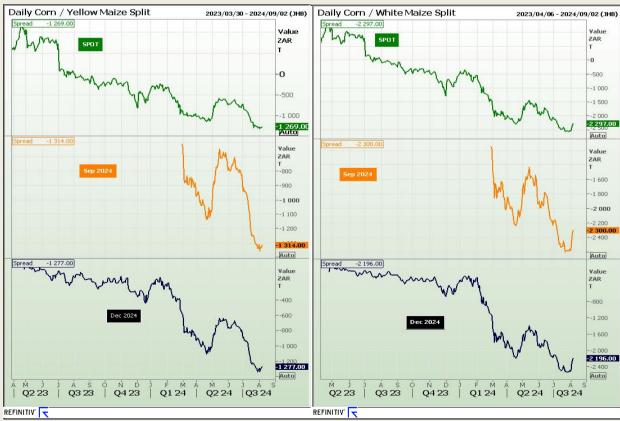

#### **CBOT / SAFEX Spreads**

Market Report: 07 August 2024

3rd Floor, AFGRI Building 12 Byls Bridge Boulevard Highveld Extension 73