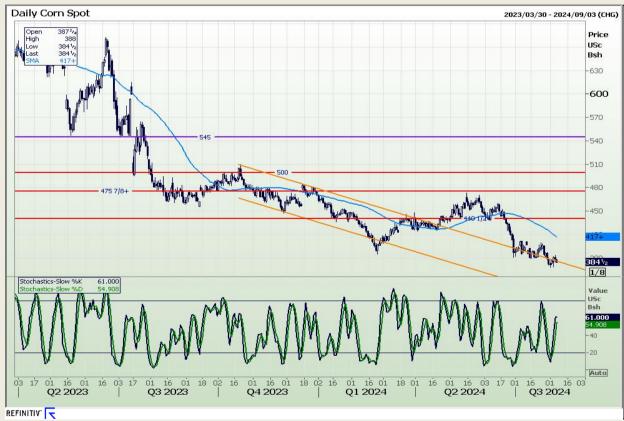

## **Technical Analysis**

Chicago Board of Trade - Corn

Market Report: 07 August 2024

3rd Floor, AFGRI Building 12 Byls Bridge Boulevard Highveld Extension 73