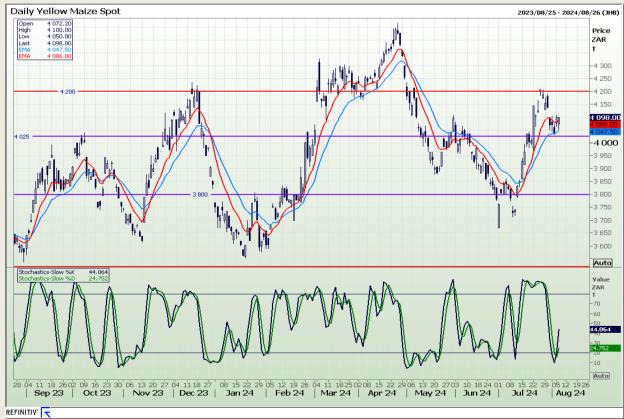

## **Technical Analysis**

South African Futures Exchange - Maize

Market Report: 07 August 2024

3rd Floor, AFGRI Building 12 Byls Bridge Boulevard Highveld Extension 73

# **Technical Analysis**

South African Futures Exchange - Maize

Market Report: 07 August 2024

3rd Floor, AFGRI Building 12 Byls Bridge Boulevard Highveld Extension 73