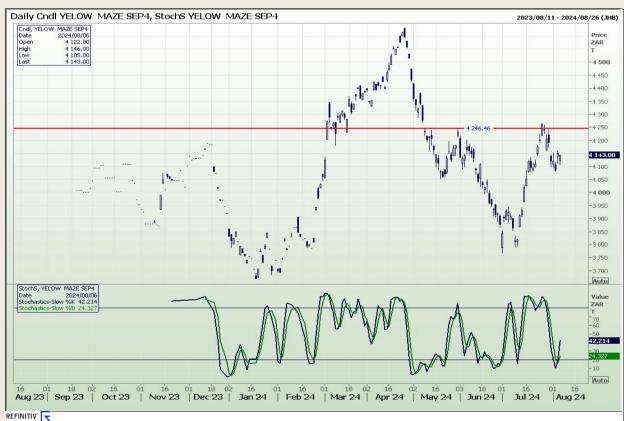

## **Technical Analysis**

South African Futures Exchange - Maize

Market Report: 07 August 2024

3rd Floor, AFGRI Building 12 Byls Bridge Boulevard Highveld Extension 73

# **Technical Analysis**

South African Futures Exchange - Maize

Market Report: 07 August 2024

3rd Floor, AFGRI Building 12 Byls Bridge Boulevard Highveld Extension 73