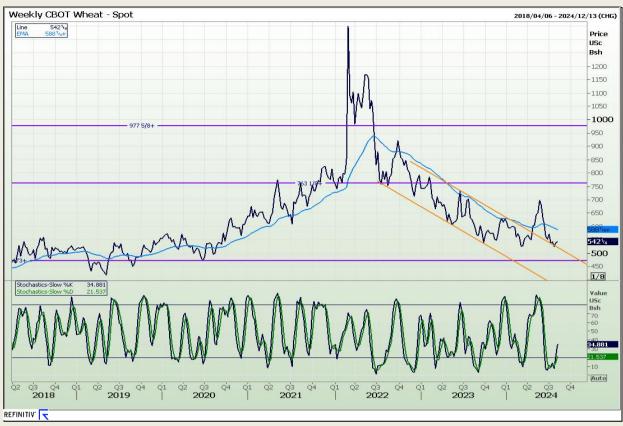

## **Technical Analysis**

Chicago Board of Trade and Kansas Board of Trade - Wheat

Market Report: 07 August 2024

3rd Floor, AFGRI Building 12 Byls Bridge Boulevard Highveld Extension 73