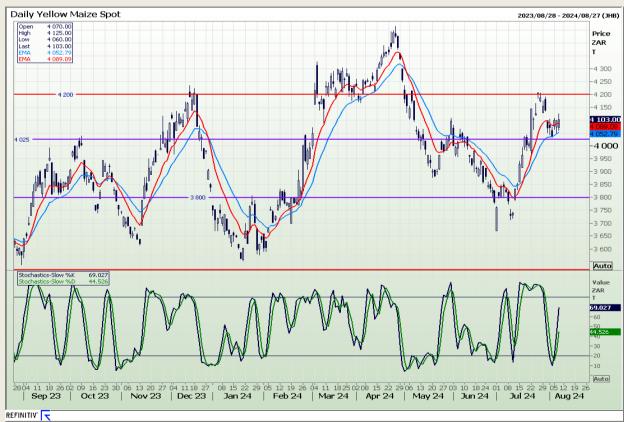

## **Technical Analysis**

South African Futures Exchange - Maize

Market Report: 08 August 2024

3rd Floor, AFGRI Building 12 Byls Bridge Boulevard Highveld Extension 73