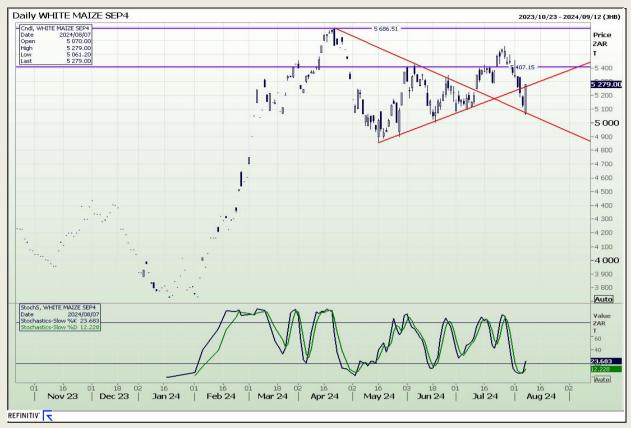

## **Technical Analysis**

South African Futures Exchange - Maize

Market Report: 08 August 2024

3rd Floor, AFGRI Building 12 Byls Bridge Boulevard Highveld Extension 73