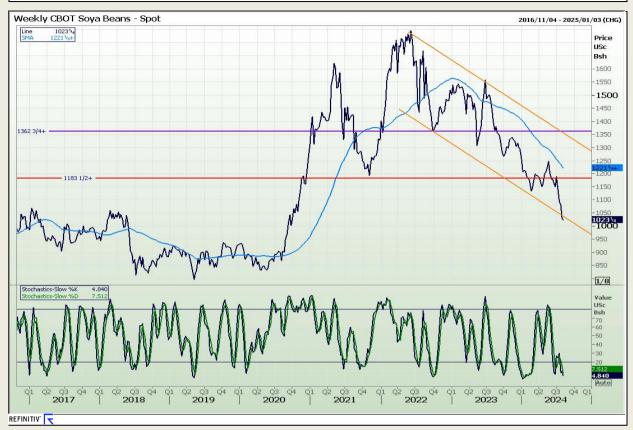

## **Technical Analysis**

Chicago Board of Trade - Soybeans

Market Report: 08 August 2024

3rd Floor, AFGRI Building 12 Byls Bridge Boulevard Highveld Extension 73