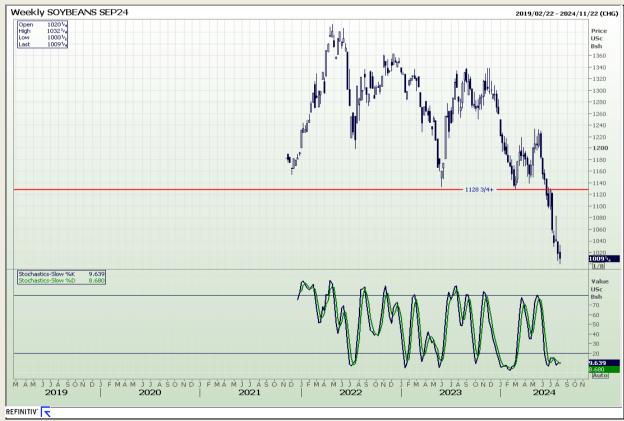

## **Technical Analysis**

Chicago Board of Trade - Soybeans

Market Report: 08 August 2024

3rd Floor, AFGRI Building 12 Byls Bridge Boulevard Highveld Extension 73