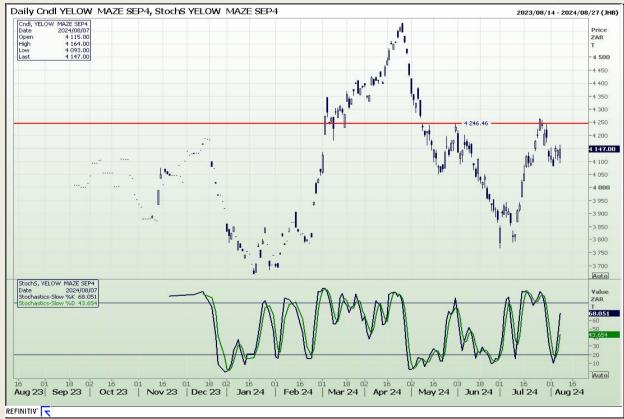

## **Technical Analysis**

South African Futures Exchange - Maize

Market Report: 08 August 2024

3rd Floor, AFGRI Building 12 Byls Bridge Boulevard Highveld Extension 73