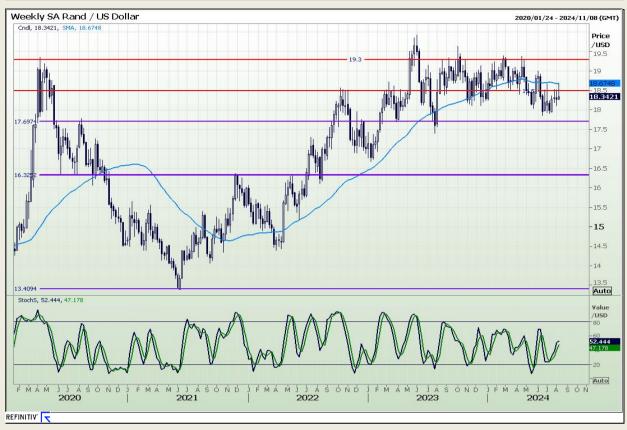

#### Rand / US Dollar

Market Report: 08 August 2024

3rd Floor, AFGRI Building 12 Byls Bridge Boulevard Highveld Extension 73