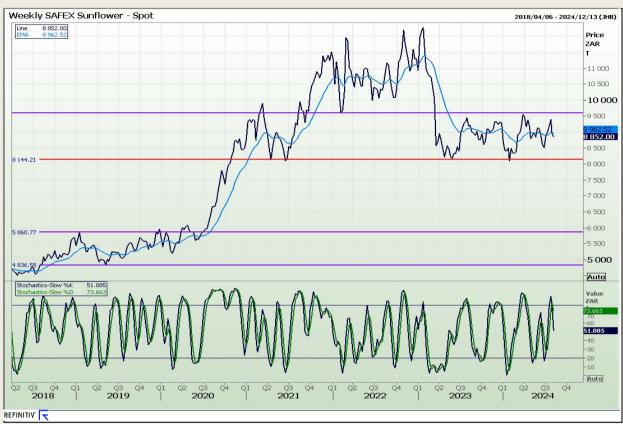

*Technical Analysis**

South African Futures Exchange - Wheat







Market Report: 08 August 2024

3rd Floor, AFGRI Building 12 Byls Bridge Boulevard Highveld Extension 73

## **Technical Analysis**

Chicago Board of Trade and Kansas Board of Trade - Wheat







Market Report: 08 August 2024

3rd Floor, AFGRI Building 12 Byls Bridge Boulevard Highveld Extension 73

## **Technical Analysis**

Chicago Board of Trade - Soybeans







Market Report: 08 August 2024

3rd Floor, AFGRI Building 12 Byls Bridge Boulevard Highveld Extension 73

## **Technical Analysis**

**South African Futures Exchange - Soybeans** 







Market Report: 08 August 2024

3rd Floor, AFGRI Building 12 Byls Bridge Boulevard Highveld Extension 73

## **Technical Analysis**

South African Futures Exchange - Sunflower