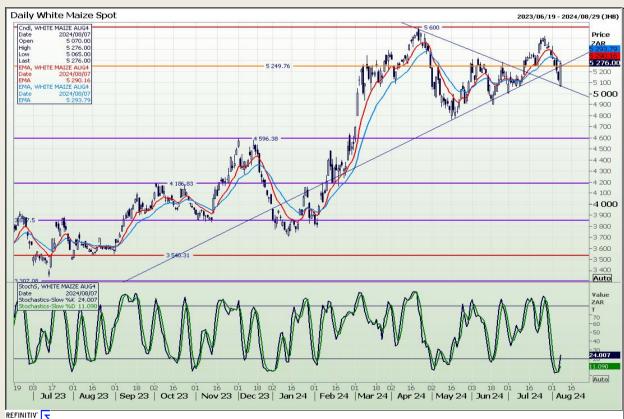

## **Technical Analysis**

South African Futures Exchange - Maize

Market Report: 08 August 2024

3rd Floor, AFGRI Building 12 Byls Bridge Boulevard Highveld Extension 73