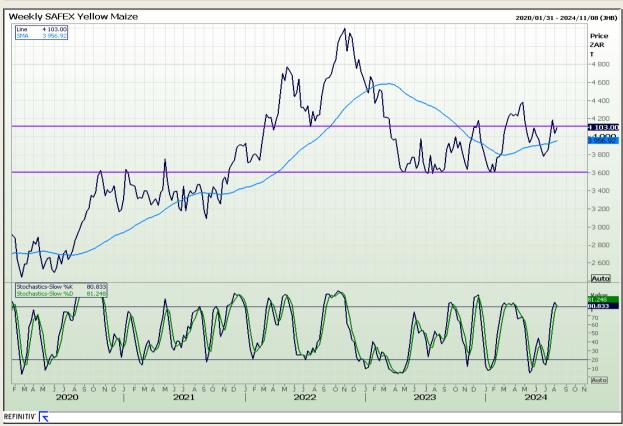

## **Technical Analysis**

South African Futures Exchange - Maize

Market Report: 08 August 2024

3rd Floor, AFGRI Building 12 Byls Bridge Boulevard Highveld Extension 73