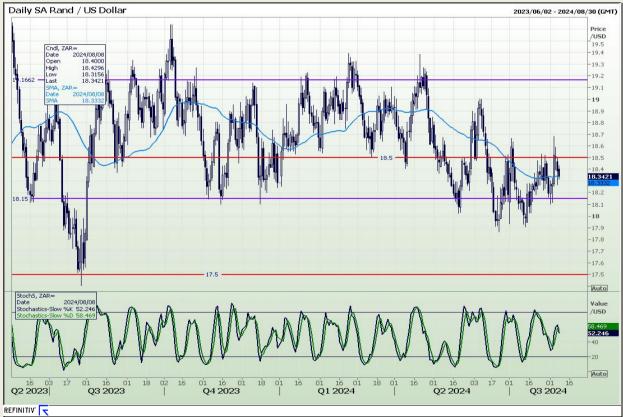

#### Rand / US Dollar

Market Report: 08 August 2024

3rd Floor, AFGRI Building 12 Byls Bridge Boulevard Highveld Extension 73