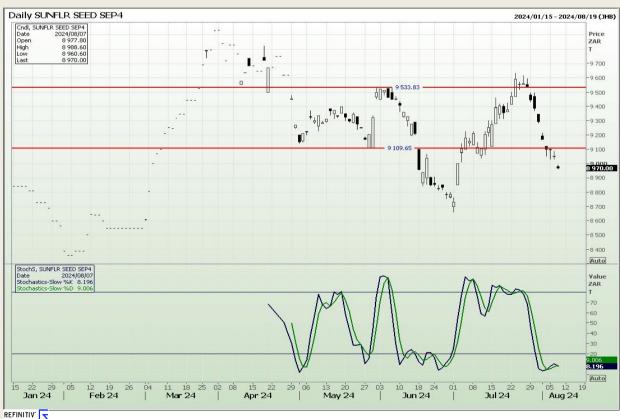

echnical Analysis**

South African Futures Exchange - Wheat







Market Report: 08 August 2024

3rd Floor, AFGRI Building 12 Byls Bridge Boulevard Highveld Extension 73

## **Technical Analysis**

Chicago Board of Trade and Kansas Board of Trade - Wheat







Market Report: 08 August 2024

3rd Floor, AFGRI Building 12 Byls Bridge Boulevard Highveld Extension 73

## **Technical Analysis**

Chicago Board of Trade - Soybeans







Market Report: 08 August 2024

3rd Floor, AFGRI Building 12 Byls Bridge Boulevard Highveld Extension 73

## **Technical Analysis**

**South African Futures Exchange - Soybeans** 







Market Report: 08 August 2024

3rd Floor, AFGRI Building 12 Byls Bridge Boulevard Highveld Extension 73

## **Technical Analysis**

South African Futures Exchange - Sunflower