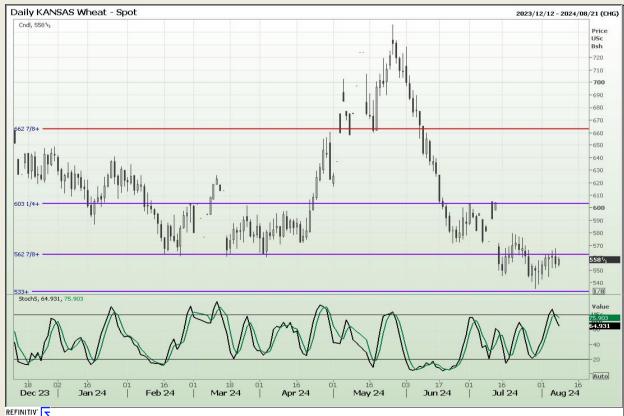

## **Technical Analysis**

Chicago Board of Trade and Kansas Board of Trade - Wheat

Market Report: 08 August 2024

3rd Floor, AFGRI Building 12 Byls Bridge Boulevard Highveld Extension 73