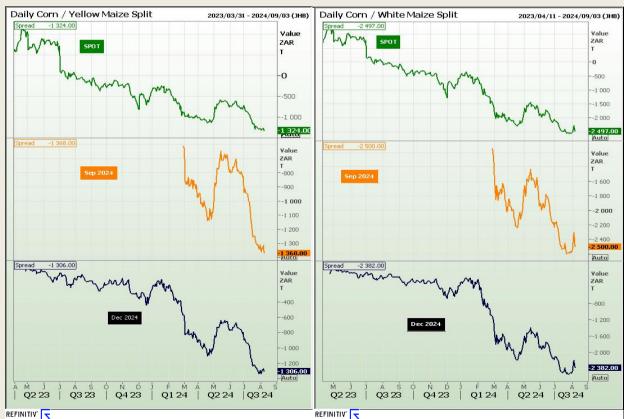

#### **CBOT / SAFEX Spreads**

Market Report: 08 August 2024

3rd Floor, AFGRI Building 12 Byls Bridge Boulevard Highveld Extension 73