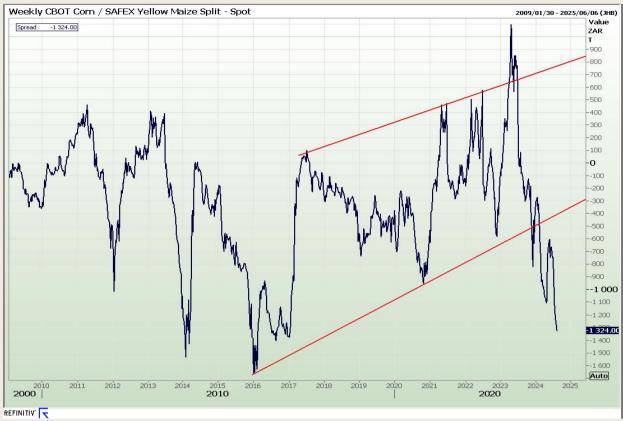

#### **CBOT / SAFEX Spreads**

Market Report: 08 August 2024

3rd Floor, AFGRI Building 12 Byls Bridge Boulevard Highveld Extension 73