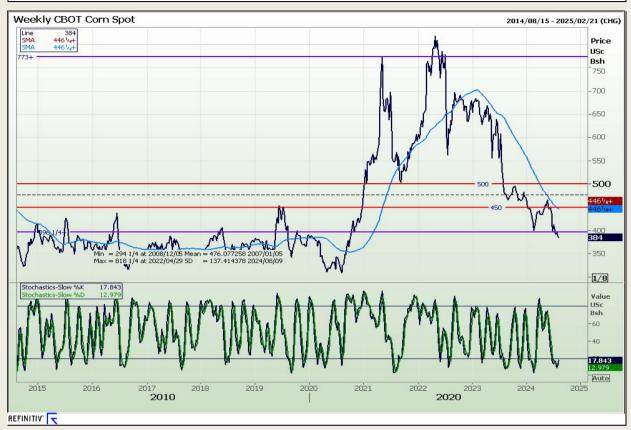

## **Technical Analysis**

Chicago Board of Trade - Corn

Market Report: 08 August 2024

3rd Floor, AFGRI Building 12 Byls Bridge Boulevard Highveld Extension 73