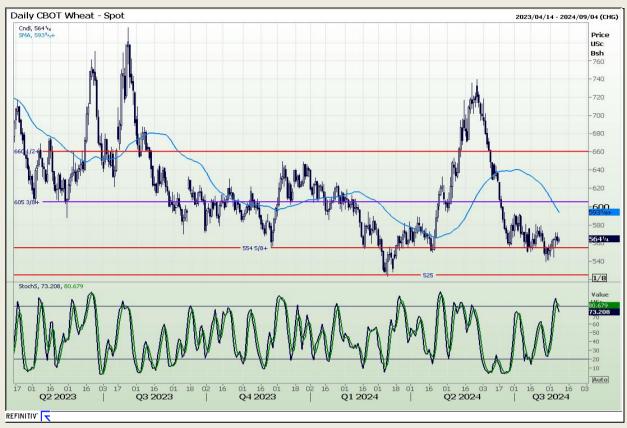

## **Technical Analysis**

Chicago Board of Trade and Kansas Board of Trade - Wheat

Market Report: 08 August 2024

3rd Floor, AFGRI Building 12 Byls Bridge Boulevard Highveld Extension 73