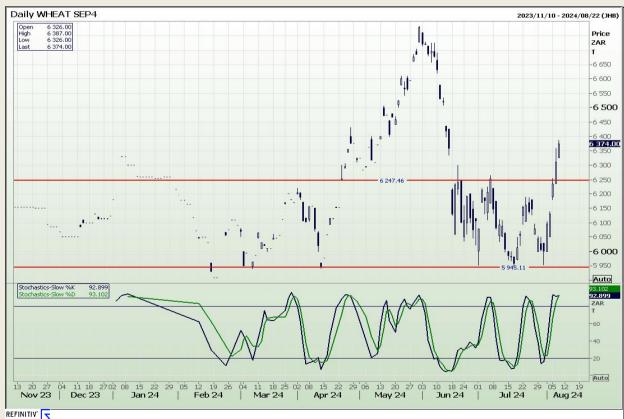

## **Technical Analysis**

South African Futures Exchange - Wheat

Market Report: 08 August 2024

3rd Floor, AFGRI Building 12 Byls Bridge Boulevard Highveld Extension 73