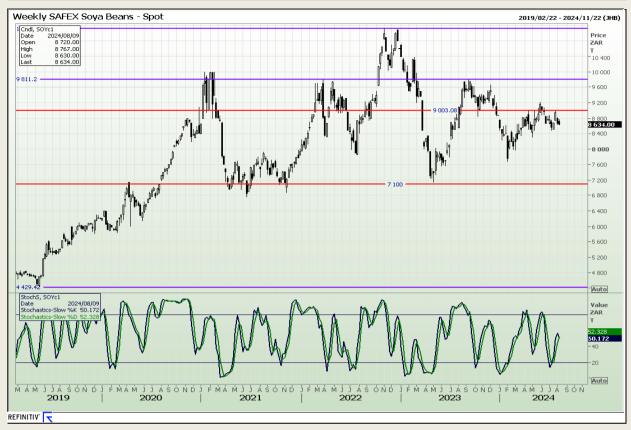

## **Technical Analysis**

**South African Futures Exchange - Soybeans** 

Market Report: 08 August 2024

3rd Floor, AFGRI Building 12 Byls Bridge Boulevard Highveld Extension 73