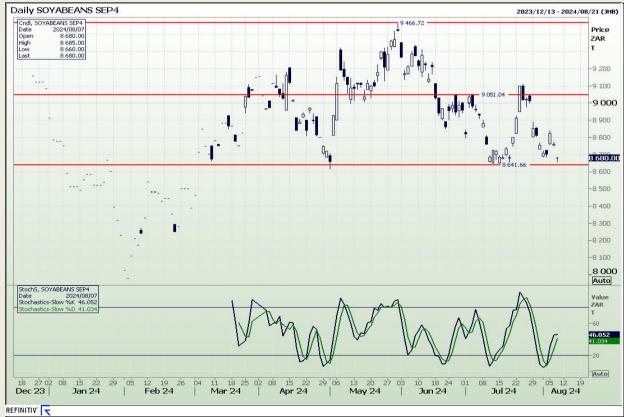

## **Technical Analysis**

**South African Futures Exchange - Soybeans** 

Market Report: 08 August 2024

3rd Floor, AFGRI Building 12 Byls Bridge Boulevard Highveld Extension 73