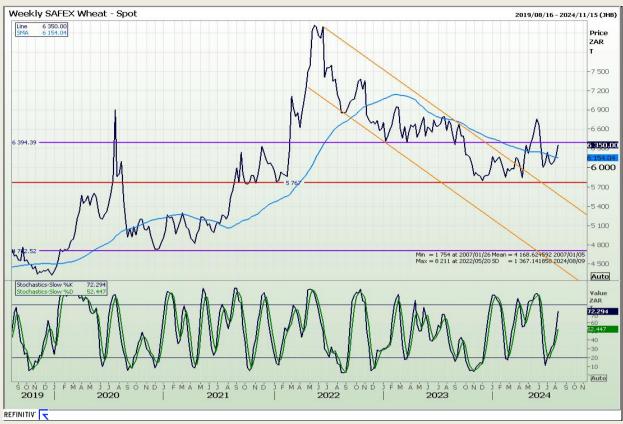

## **Technical Analysis**

South African Futures Exchange - Wheat

Market Report: 08 August 2024

3rd Floor, AFGRI Building 12 Byls Bridge Boulevard Highveld Extension 73