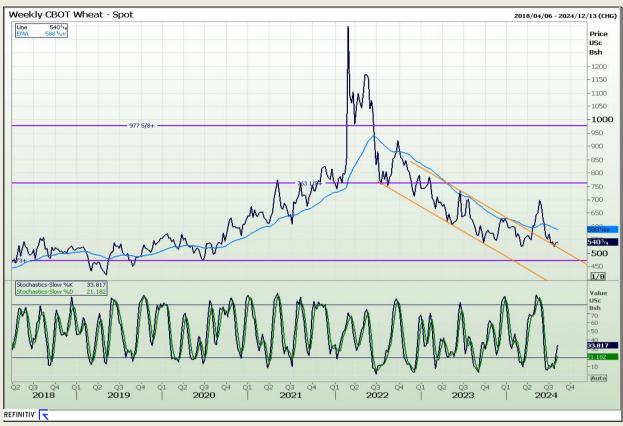

## **Technical Analysis**

Chicago Board of Trade and Kansas Board of Trade - Wheat

Market Report: 08 August 2024

3rd Floor, AFGRI Building 12 Byls Bridge Boulevard Highveld Extension 73