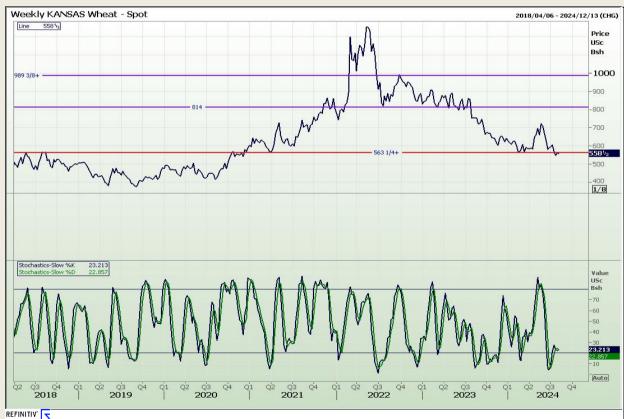

## **Technical Analysis**

Chicago Board of Trade and Kansas Board of Trade - Wheat

Market Report: 08 August 2024

3rd Floor, AFGRI Building 12 Byls Bridge Boulevard Highveld Extension 73