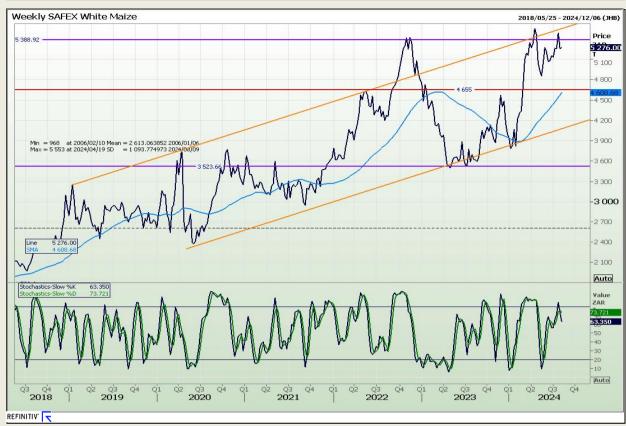

## **Technical Analysis**

South African Futures Exchange - Maize

Market Report: 08 August 2024

3rd Floor, AFGRI Building 12 Byls Bridge Boulevard Highveld Extension 73