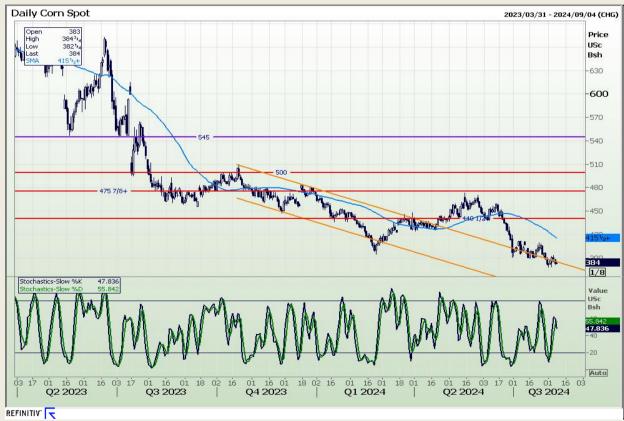

## **Technical Analysis**

Chicago Board of Trade - Corn

Market Report: 08 August 2024

3rd Floor, AFGRI Building 12 Byls Bridge Boulevard Highveld Extension 73