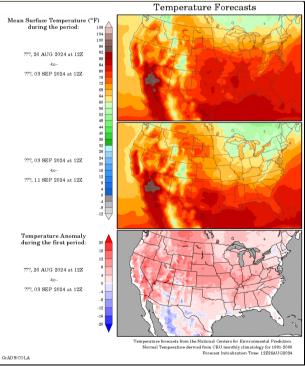

### **United States of America - Weather**

U.S. MIDWEST: Nearly all of the Midwest will receive at least some rain this week that will be beneficial for late crop development before mostly dry weather Saturday through Sep. 9 allows crop maturation to occur favorably while most crops that are still immature have enough soil moisture to support crops to maturity. O The southwestern Corn Belt and southeastern Ohio will benefit most from rain this week and the moisture may induce some minor increases in crop yields.

U.S. DELTA: Little to no rain through Thursday will lead to increasing and expanding crop stress from the Delta through into western, central, and northern Georgia and the Florida Panhandle as the soil continues to dry out while in areas where crops are more advanced, maturation and harvesting should occur favorably. ® A period of wet weather will occur Friday into Wednesday of next week across the Delta and the Southeast and immature crops in the drier areas will benefit from the rain while crop maturation and fieldwork will be interrupted with some discoloration to cotton possible as well.

#### **South America - Weather**

BRAZIL: Fieldwork will advance well during the next two weeks around occasional rounds of mostly light showers in northeastern and far southern Brazil and southern Paraguay and better-organized rain in southern Paraguay and southern Brazil Saturday into Sunday. o Rain will increase in the south Saturday into Sunday when most areas from southern Paraguay to Rio Grande do Sul and Santa Catarina receive up to 0.30" of rain and locally more.

ARGENTINA: Dry and favorable conditions for fieldwork will continue through much of the next two weeks with temporary interruptions to fieldwork resulting from occasional rounds of light showers and rain in a large part of the country Thursday into Saturday. O Rain Thursday into Saturday will be beneficial for winter crops in much of central, southern, and eastern Argentina while winter wheat in west-central and northwestern Argentina will miss much of the rain and will left in need of greater rain soon.