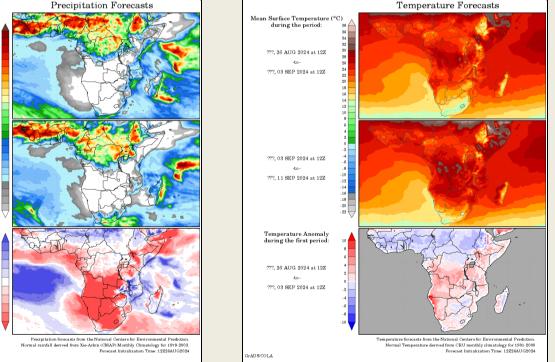

# Weather Report 27 August 2024

Precipitation (mm) during the period:

???, 26 AUG 2024 at 12Z

???, 03 SEP 2024 at 12Z

???, 03 SEP 2024 at 12Z ???, 11 SEP 2024 at 12Z

Precipitation (% of normal) during the first period:

???, 26 AUG 2024 at 12Z

???, 03 SEP 2024 at 12Z