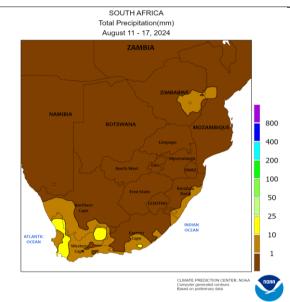

# South Africa - Weather

SOUTH AFRICA: Portions of South Africa will have a few opportunities for rain this week. Rainfall will be too light to impact long-term soil conditions in most locations. Winter wheat prospects will remain avorable in western South Africa while Free State would benefit from a boost in rain. 🛭 South Africa will generally trend drier than normal this week o However, a frontal boundary will promote mostly light rain for western, southern, and eventually eastern South Africa today into early Friday 🛽 Portions of Western Cape will receive 0.25-1.50" of rain by next Monday morning ® Most other locations will not receive enough rain to counter evaporation ® South Africa will remain drier biased September 3 – 9 o Light rain will still be possible in southern and eastern South Africa