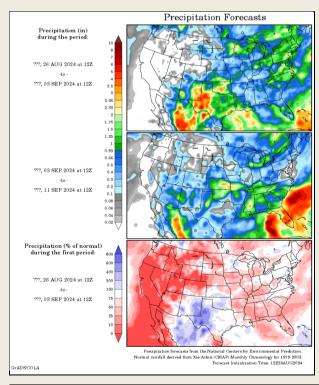

# Weather Report 27 August 2024

Precipitation (mm) during the period:

???, 26 AUG 2024 at 12Z

???, 03 SEP 2024 at 12Z

???, 03 SEP 2024 at 12Z ???, 11 SEP 2024 at 12Z

Precipitation (% of normal) during the first period:

???, 26 AUG 2024 at 12Z

???, 03 SEP 2024 at 12Z

### **United States of America - Weather**

U.S. MIDWEST: Nearly all of the Midwest will receive at least some rain this week that will be beneficial for late crop development before mostly dry weather Saturday through Sep. 9 allows crop maturation to occur favorably while most crops that are still immature have enough soil moisture to support crops to maturity. O The southwestern Corn Belt and southeastern Ohio will benefit most from rain this week and the moisture may induce some minor increases in crop yields.

U.S. DELTA: Little to no rain through Thursday will lead to increasing and expanding crop stress from the Delta through into western, central, and northern Georgia and the Florida Panhandle as the soil continues to dry out while in areas where crops are more advanced, maturation and harvesting should occur favorably. ® A period of wet weather will occur Friday into Wednesday of next week across the Delta and the Southeast and immature crops in the drier areas will benefit from the rain while crop maturation and fieldwork will be interrupted with some discoloration to cotton possible as well.

#### **South America - Weather**

BRAZIL: Fieldwork will advance well during the next two weeks around occasional rounds of mostly light showers in northeastern and far southern Brazil and southern Paraguay and better-organized rain in southern Paraguay and southern Brazil Saturday into Sunday. o Rain will increase in the south Saturday into Sunday when most areas from southern Paraguay to Rio Grande do Sul and Santa Catarina receive up to 0.30" of rain and locally more.

ARGENTINA: Dry and favorable conditions for fieldwork will continue through much of the next two weeks with temporary interruptions to fieldwork resulting from occasional rounds of light showers and rain in a large part of the country Thursday into Saturday. O Rain Thursday into Saturday will be beneficial for winter crops in much of central, southern, and eastern Argentina while winter wheat in west-central and northwestern Argentina will miss much of the rain and will left in need of greater rain soon.