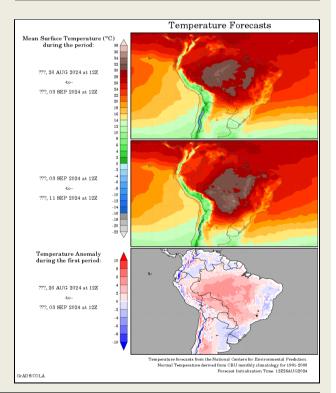

#### **South America - Weather**

BRAZIL: Fieldwork will advance well during the next two weeks around occasional rounds of mostly light showers in northeastern and far southern Brazil and southern Paraguay and better-organized rain in southern Paraguay and southern Brazil Saturday into Sunday. o Rain will increase in the south Saturday into Sunday when most areas from southern Paraguay to Rio Grande do Sul and Santa Catarina receive up to 0.30" of rain and locally more.

ARGENTINA: Dry and favorable conditions for fieldwork will continue through much of the next two weeks with temporary interruptions to fieldwork resulting from occasional rounds of light showers and rain in a large part of the country Thursday into Saturday. O Rain Thursday into Saturday will be beneficial for winter crops in much of central, southern, and eastern Argentina while winter wheat in west-central and northwestern Argentina will miss much of the rain and will left in need of greater rain soon.