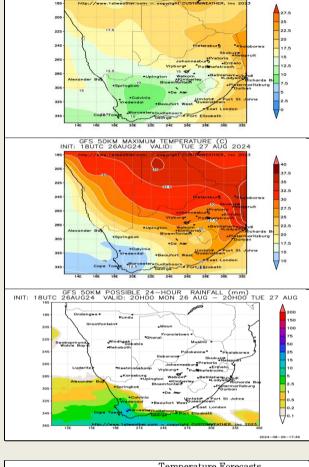

# South Africa - Weather

SOUTH AFRICA: Portions of South Africa will have a few opportunities for rain this week. Rainfall will be too light to impact long-term soil conditions in most locations. Winter wheat prospects will remain avorable in western South Africa while Free State would benefit from a boost in rain. 🛭 South Africa will generally trend drier than normal this week o However, a frontal boundary will promote mostly light rain for western, southern, and eventually eastern South Africa today into early Friday 🛽 Portions of Western Cape will receive 0.25-1.50" of rain by next Monday morning ® Most other locations will not receive enough rain to counter evaporation ® South Africa will remain drier biased September 3 – 9 o Light rain will still be possible in southern and eastern South Africa

GFS 50KM MINIMUM TEMPERATURE (C) INIT: 18UTC 26AUG24 VALID: TUE 27 AUG 2024

DISCLAIMER: This report has been prepared by AFGRI Broking, an authorized service provider and member of the JSE. This report is provided to you for information purposes only. AFGRI Broking hereby certify that the views expressed in this report were obtained from sources which AFGRI Broking consider to be reliable. AFGRI Broking do not make any representations or give any guarantees or warranties, expressed or implied, as to the correctness, accuracy or completeness of the report. Neither AFGRI Broking, nor any affiliate, nor any of their respective officers, directors, partners or employees, shall assume any liability for any losses arising from errors or omissions in the opinions, forecasts or information, irrespective of whether there has been any negligence by AFGRI Broking or its respective officers, directors, partners or employees, regardless of whether such damages were foreseen or foreseen. The information contained in this report is confidential and may be subject to legal privilege. This report is not intended to not should it be taken to create any legal relations or contractual relations