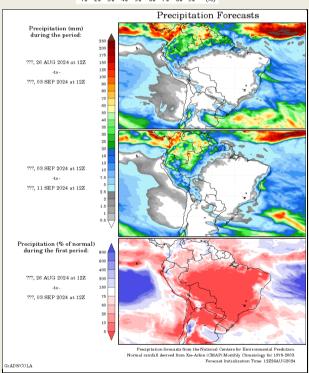

# Weather Report 27 August 2024

Precipitation (mm) during the period:

???, 26 AUG 2024 at 12Z

???, 03 SEP 2024 at 12Z

???, 03 SEP 2024 at 12Z ???, 11 SEP 2024 at 12Z

Precipitation (% of normal) during the first period:

???, 26 AUG 2024 at 12Z

???, 03 SEP 2024 at 12Z

#### **South America - Weather**

BRAZIL: Fieldwork will advance well during the next two weeks around occasional rounds of mostly light showers in northeastern and far southern Brazil and southern Paraguay and better-organized rain in southern Paraguay and southern Brazil Saturday into Sunday. o Rain will increase in the south Saturday into Sunday when most areas from southern Paraguay to Rio Grande do Sul and Santa Catarina receive up to 0.30" of rain and locally more.

ARGENTINA: Dry and favorable conditions for fieldwork will continue through much of the next two weeks with temporary interruptions to fieldwork resulting from occasional rounds of light showers and rain in a large part of the country Thursday into Saturday. O Rain Thursday into Saturday will be beneficial for winter crops in much of central, southern, and eastern Argentina while winter wheat in west-central and northwestern Argentina will miss much of the rain and will left in need of greater rain soon.